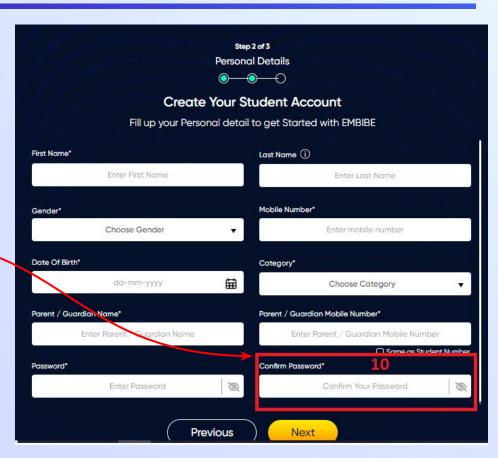

Re-enter the password to confirm it in Field 10

After clicking on the **Next** button, you will receive a 6-digit OTP on your registered mobile number

Verify your mobile number Enter the OTP sent to Verify OTP Resend OTP