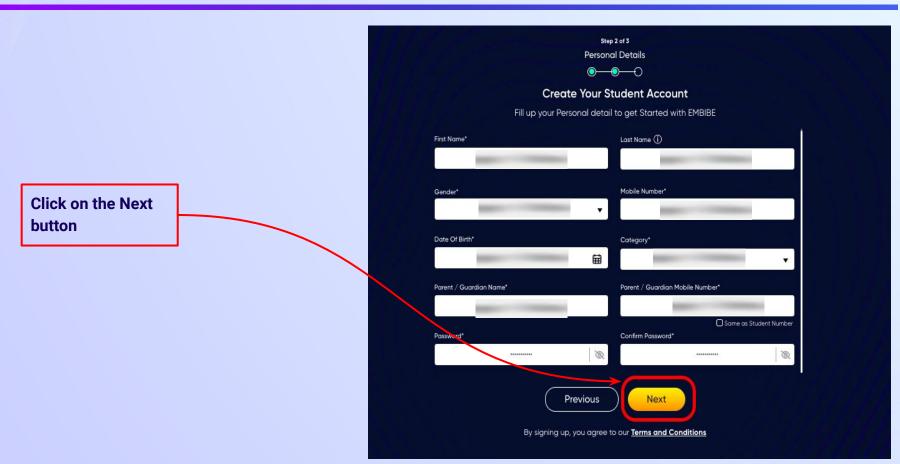

Re-enter the password to confirm it in Field 10

After clicking on the **Next** button, you will receive a 6-digit OTP on your registered mobile number

Verify your mobile number Enter the OTP sent to Verify OTP Resend OTP