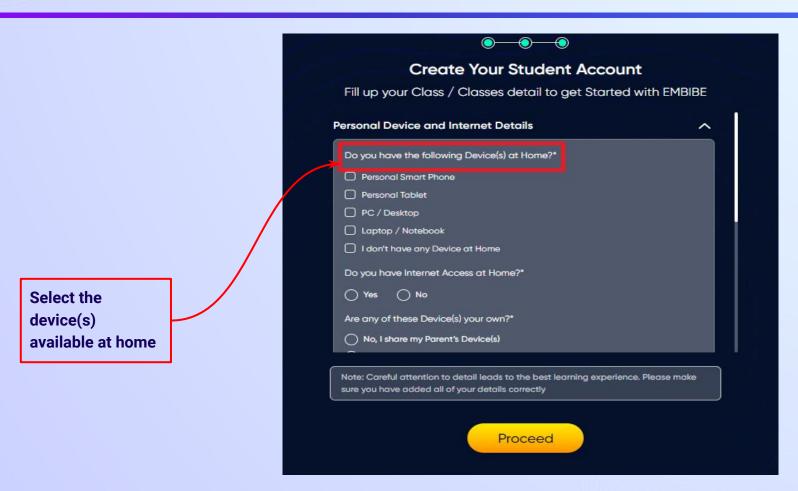

In order to experience the platform to its full potential, you must register on the Embibe platform first.

While registering as a student you need to add the following:

- UDISE Code of your school
- Devices available

Enter the 6-digit OTP received on your registered mobile number

If you have not received the OTP in under 15 seconds, click on Resend OTP.

If you don't have any device(s) available at home, then select the option "I don't have any device at home"

If you have internet access at home, kindly select Yes. Otherwise, select No

If the above-mentioned device(s) is used only by you, select Yes. Otherwise, select No

Select the board of your school

Select the class you are studying in from the drop down