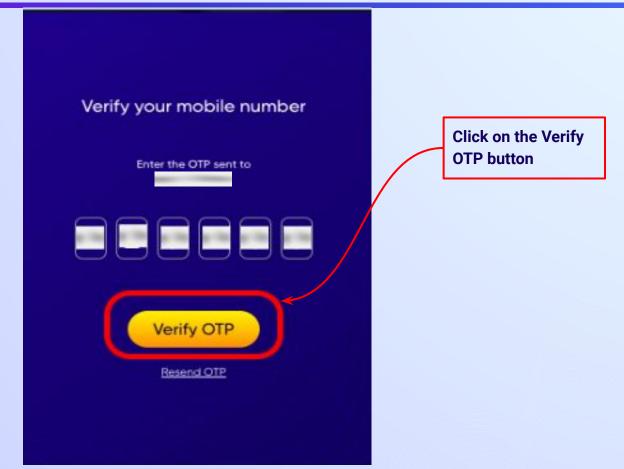

Re-enter the password to confirm it in Field 10

After clicking on the **Next** button, you will receive a 6-digit OTP on your registered mobile number

Verify your mobile number Enter the OTP sent to Verify OTP Resend OTP

Enter the 6-digit OTP received on your registered mobile number

If you have not received the OTP in under 15 seconds, click on Resend OTP.

If you don't have any device(s) available at home, then select the option "I don't have any device at home"