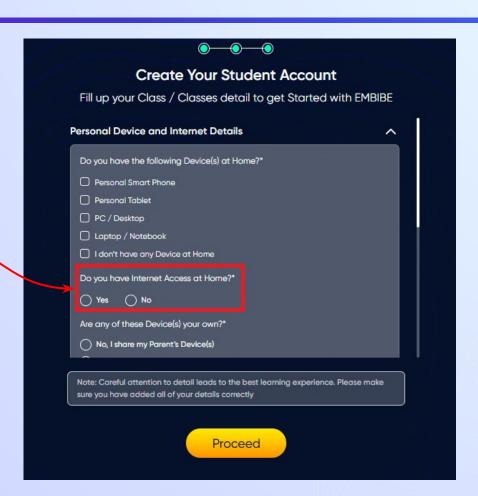

If you have internet access at home, kindly select Yes. Otherwise, select No

If the above-mentioned device(s) is used only by you, select Yes. Otherwise, select No

Select the board of your school

Select the class you are studying in from the drop down