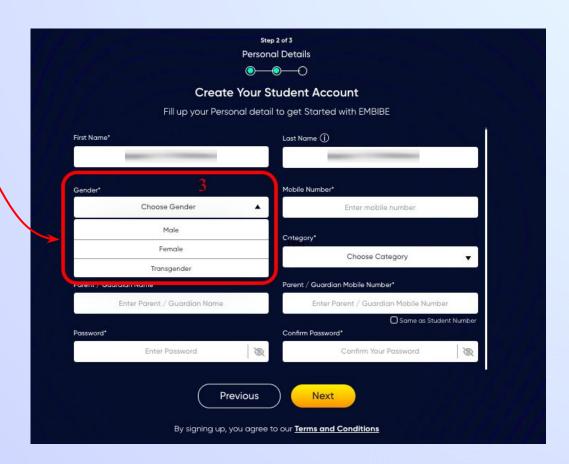

Select your gender from the dropdown

**Enter your mobile** number in Field 4

Step 2 of 3 **Personal Details** 

**Previous** 

Next

Enter a password of your choice for the Embibe **Student App login in Field 9** 