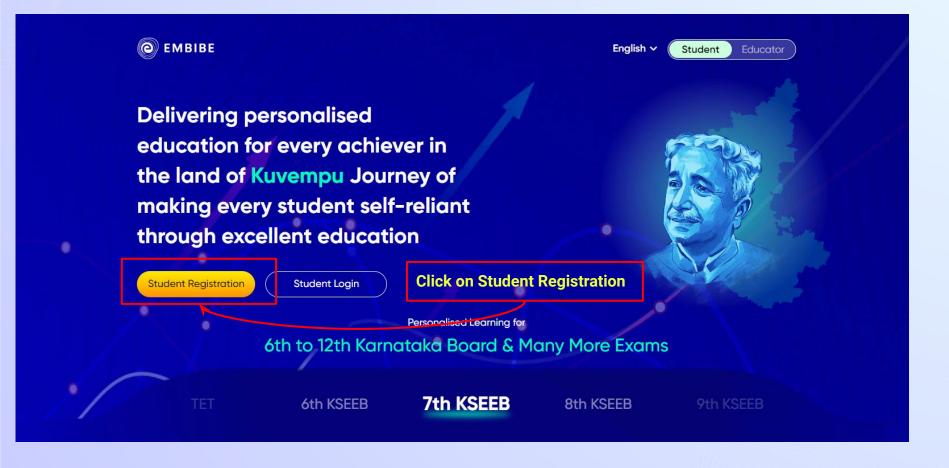

In order to experience the platform to its full potential, you must register on the Embibe platform first.

While registering as a student you need to add the following:

- UDISE Code of your school
- Devices available

# **STEP-BY-STEP** REGISTRATION ONTO THE EMBIBE **STUDENT PLATFORM**

## Open any web browser in your device.

### Type the URL <a href="https://gov.embibe.com/karnataka">https://gov.embibe.com/karnataka</a> in the browser.

If the UDISE code is not known, then click on "Find your UDISE code"

If you do not know the UDISE Code, watch video to see how to find the UDISE Code