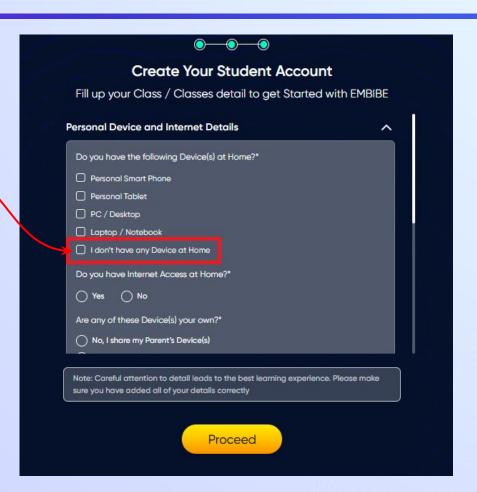

Enter the 6-digit OTP received on your registered mobile number

If you have not received the OTP in under 15 seconds, click on Resend OTP.

If you don't have any device(s) available at home, then select the option "I don't have any device at home"