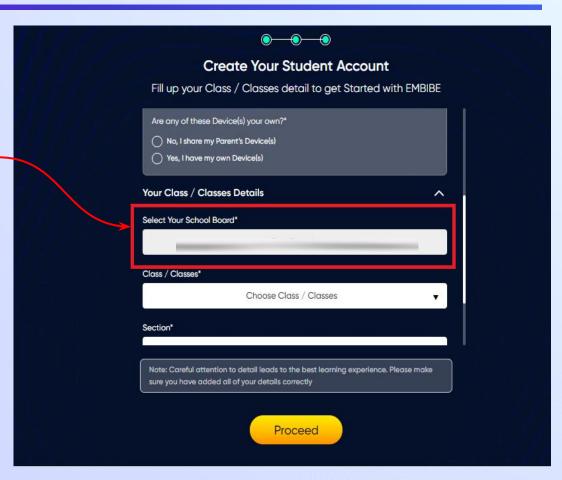

If you have internet access at home, kindly select Yes. Otherwise, select No

If the above-mentioned device(s) is used only by you, select Yes. Otherwise, select No

Select the board of your school

Select the class you are studying in from the drop down