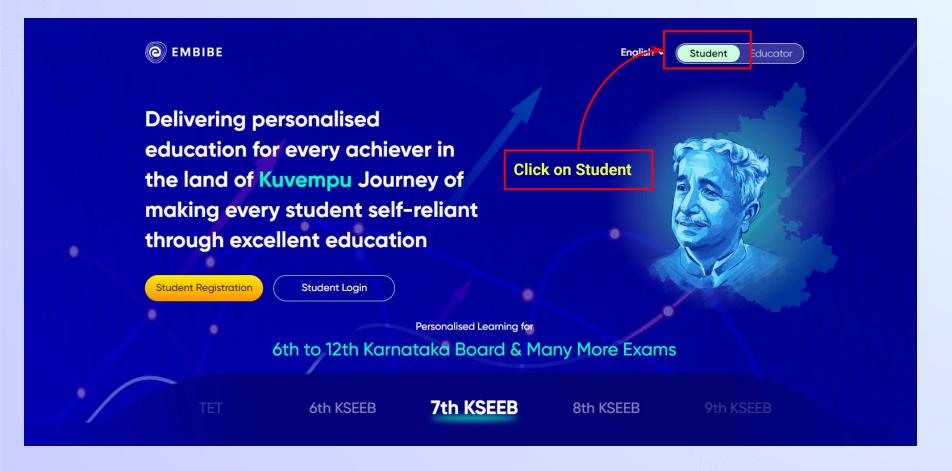

bile number

If you have not received the OTP in under 15 seconds, click on Resend OTP.











If you don't have any device(s) available at home, then select the option "I don't have any device at home"





If you have internet access at home, kindly select Yes. Otherwise, select No





If the above-mentioned device(s) is used only by you, select Yes. Otherwise, select No





Select the board of your school





Select the class you are studying in from the drop down















### You will land on the homepage of the Embibe Student App







# STEP-BY-STEP LOGIN PROCESS TO EMBIBE STUDENT PLATFORM

#### STEP 1

# Open **any web browser** in your device.





#### Type the URL <a href="https://gov.embibe.com/karnataka">https://gov.embibe.com/karnataka</a> in the browser.





















## You will land on the homepage of the Embibe Student App





# STEP-BY-STEP PROCESS TO DOWNLOAD EMBIBE STUDENT APP

### Step-by-step process to download Embibe Student App

**App** 



**Click Login** 



Download the app

in your phone

**Mobile Number** 

# STEP 5-8 Step-by-step process to download Embibe Student App

**Proceed** 





recommendations on

**Whatsapp** 

**Start Embibing** 





### **Delivering personalised learning to every student!**

LEARN PRACTICE TEST ACHIEVE



- Video-based learning aligned with vour reference books
- Owned high-resolution 3D animated explainer videos
- Feature videos curated from YouTube to enhance learning 25K+ videos on the platform
- 9K+ owned videos



- Adaptive AI-powered practice
- Practice from popular books
- Practice pr