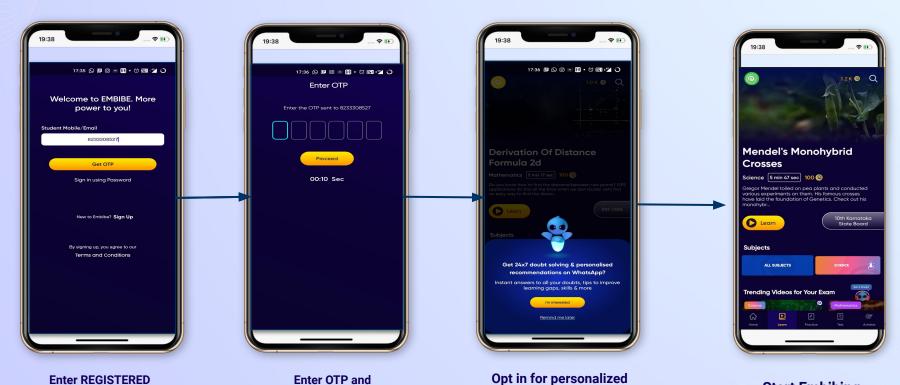

### Step-by-step process to download Embibe Student App

**App** 

**Click Login** 

Download the app

in your phone

**Mobile Number** 

# STEP 5-8 Step-by-step process to download Embibe Student App

**Proceed** 

recommendations on

**Whatsapp** 

**Start Embibing** 