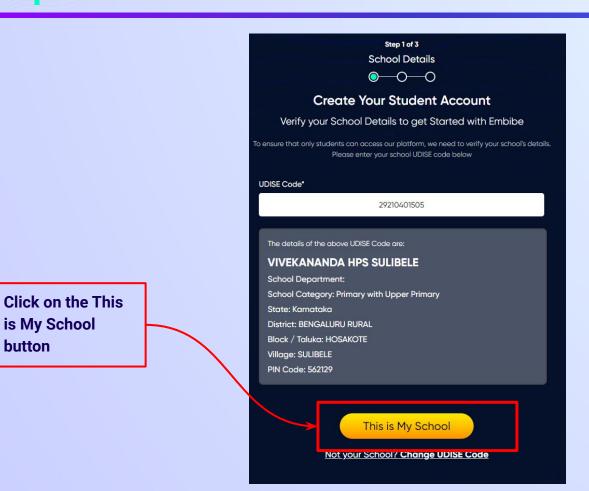

Click on the Download button

You can search your UDISE code through your area PIN Code

Enter your School Area Pincode and Search for your School by PIN Code

Verify your school details

button

Enter your first name in Field 1 and your last name in Field 2