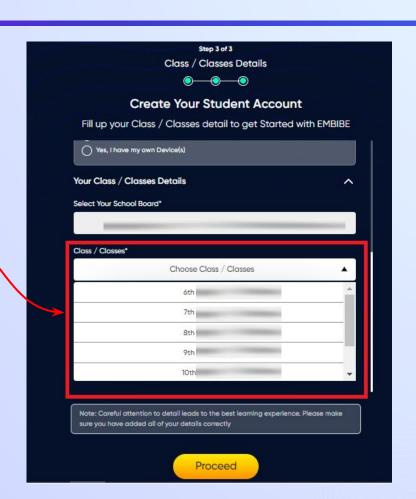

If you have internet access at home, kindly select Yes. Otherwise, select No

If the above-mentioned device(s) is used only by you, select Yes. Otherwise, select No

Select the board of your school

Select the class you are studying in from the drop down