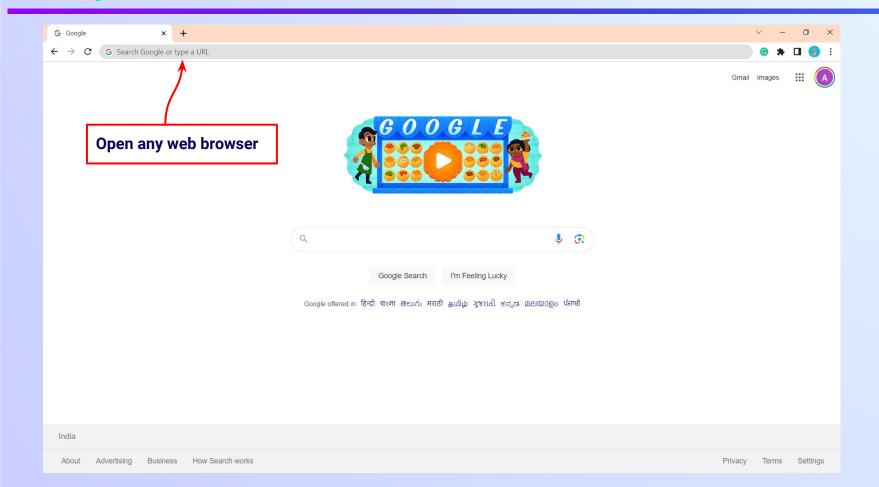

## Open any web browser in your device.

# Open **any web browser** in your device.