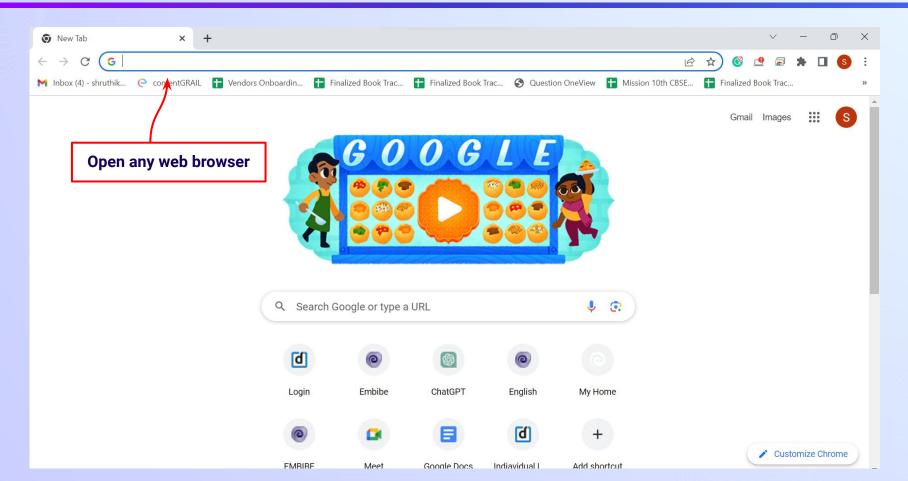

## The Most Powerful Education Platform Ever Invented

Estd. 2012

#### Welcome to Embibe, the most powerful platform ever invented!



Embibe is India's leading edTech platform, powered by Artificial Intelligence, designed to deliver truly personalised learning and outcomes for each student. It is the only platform with products catering to the entire education ecosystem, including students, parents, teachers, schools, and the administration.

In order to experience the platform to its full potential, you must register on the Embibe platform first.

While registering as a student you need to add the following:

- UDISE Code of your school
- Devices available





# **STEP-BY-STEP** REGISTRATION ONTO THE EMBIBE **STUDENT PLATFORM**

## Open any web browser in your device.





### Type the URL <a href="https://gov.embibe.com/karnataka">https://gov.embibe.com/karnataka</a> in the browser.



















If the UDISE code is not known, then click on "Find your UDISE code"







If you do not know the UDISE Code, watch video to see how to find the UDISE Code

#### Click on the **Download** button to get the list of UDISE codes.





```
blockName clusterName districtName pincode schoolCategory schoolManagement schoolName
                                                                                         stateName udiseCode
HOSAKOTE SAMETHANA BENGALURU | 562114 Pr. Up Pr. and Seprivate Unaided (Re K M R MUTHSAN Karnataka
                                                                                                    29210420002
HOSAKOTE SAMETHANA BENG