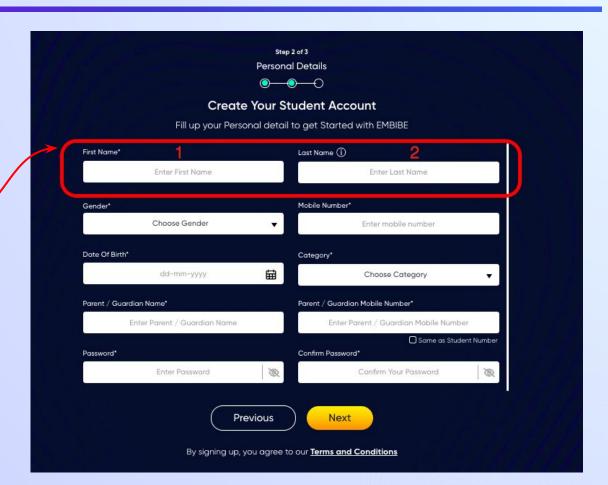

Click on the Download button

You can search your UDISE code through your area PIN Code

Enter your School Area Pincode and Search for your School by PIN Code

Verify your school details

button

Enter your first name in Field 1 and your last name in Field 2