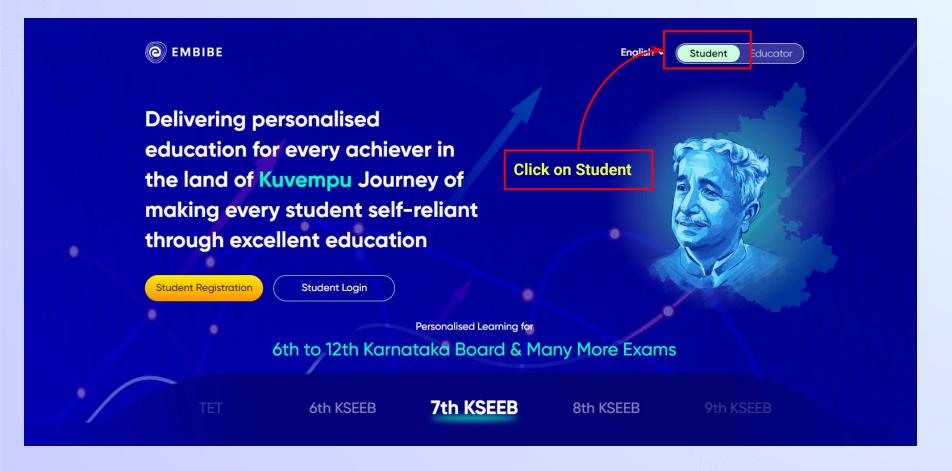

#### Type the URL <a href="https://gov.embibe.com/karnataka">https://gov.embibe.com/karnataka</a> in the browser.

## You will land on the homepage of the Embibe Student App