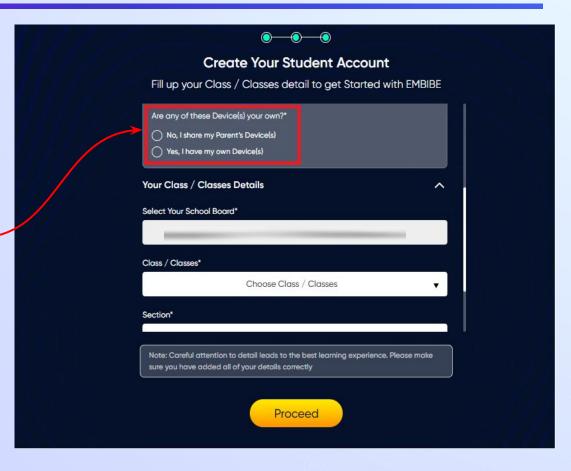

Enter the 6-digit OTP received on your registered mobile number

If you have not received the OTP in under 15 seconds, click on Resend OTP.

If you don't have any device(s) available at home, then select the option "I don't have any device at home"

If you have internet access at home, kindly select Yes. Otherwise, select No

If the above-mentioned device(s) is used only by you, select Yes. Otherwise, select No

Select the board of your school

Select the class you are studying in from the drop down