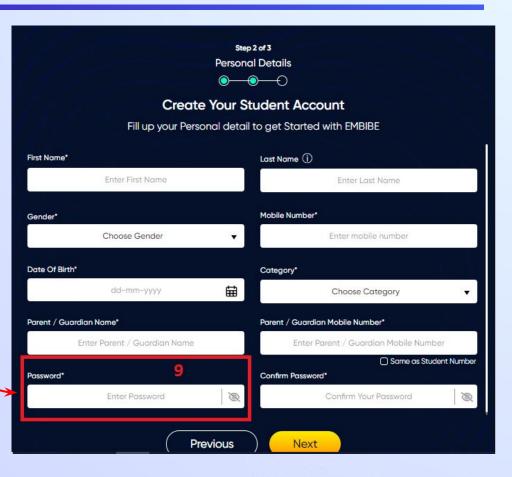

Select your gender from the dropdown

**Enter your mobile** number in Field 4

Step 2 of 3 **Personal Details** 

**Previous** 

Next

Enter a password of your choice for the Embibe **Student App login in Field 9** 

Re-enter the password to confirm it in Field 10

After clicking on the **Next** button, you will receive a 6-digit OTP on your registered mobile number

Verify your mobile number Enter the OTP sent to Verify OTP Resend OTP