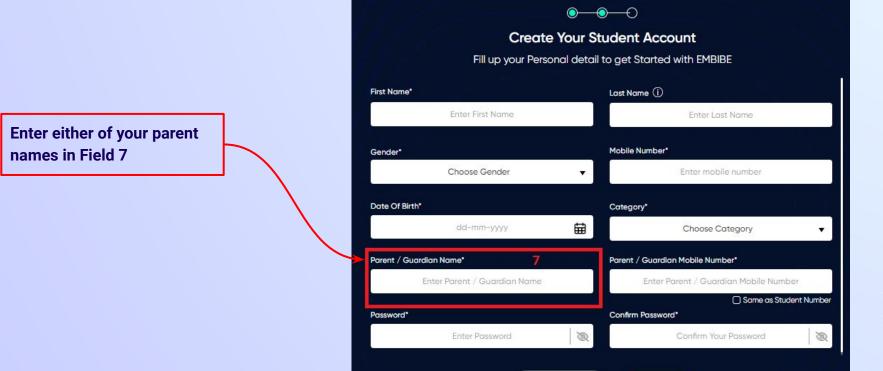

ODDAGATT BENGALURU | 562114 Pr. Up Pr. and Sc Private Unaided (Re JYOTHI VIDYA SA Karnataka
                                                                                                    29210422023
HOSAKOTE DODDAGATT BENGALURU F 562114 Primary with Up Private Unaided (Re THE POLARIS INT Karnataka
                                                                                                    29210422302
```

Click on the Download button



You can search your UDISE code through your area PIN Code



Enter your School Area Pincode and Search for your School by PIN Code











Verify your school details

button







Enter your first name in Field 1 and your last name in Field 2





Select your gender from the dropdown





**Enter your mobile** number in Field 4















Step 2 of 3 **Personal Details** 

**Previous** 

Next







Enter a password of your choice for the Embibe **Student App login in Field 9** 





Re-enter the password to confirm it in Field 10









After clicking on the **Next** button, you will receive a 6-digit OTP on your registered mobile number

Verify your mobile number Enter the OTP sent to Verify OTP Resend OTP

Enter the 6-digit OTP received on your registered mobile number

If you have not received the OTP in under 15 seconds, click on Resend OTP.











If you don't have any device(s) available at home, then select the option "I don't have any device at home"





If you have internet access at home, kindly select Yes. Otherwise, select No





If the above-mentioned device(s) is used only by you, select Yes. Otherw