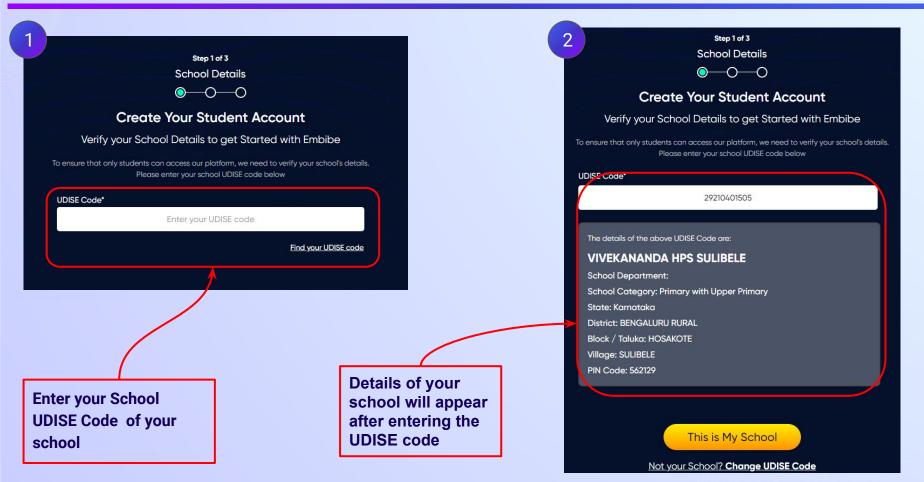

In order to experience the platform to its full potential, you must register on the Embibe platform first.

While registering as a student you need to add the following:

- UDISE Code of your school
- Devices available

### Type the URL <a href="https://gov.embibe.com/karnataka">https://gov.embibe.com/karnataka</a> in the browser.

If the UDISE code is not known, then click on "Find your UDISE code"

If you do not know the UDISE Code, watch video to see how to find the UDISE Code

#### Click on the **Download** button to get the list of UDISE codes.

```
blockName clusterName districtName pincode schoolCategory schoolManagement schoolName
                                                                                         stateName udiseCode
HOSAKOTE SAMETHANA BENGALURU | 562114 Pr. Up Pr. and Seprivate Unaided (Re K M R MUTHSAN Karnataka
                                                                                                    29210420002
HOSAKOTE SAMETHANA BENGALURU | 560067 Primary with Up Private Unaided (Re BANGALORE INTI Karnataka
                                                                                                    29210418406
HOSAKOTE ALAPPANAHA BENGALURU | 560067 Higher Seconda Private Unaided (Re SRI RANGANATH) Karnataka
                                                                                                    29210420904
HOSAKOTE | HOSAKOTE T(BENGALURU | 562114 Pr. Up Pr. and S(Private Unaided (Re CITIZENS' ENGLIS Karnataka
                                                                                                    29210422022
HOSAKOTE KALKUNTE BENGALURU I 560067 Primary
                                                        Private Unaided (Re UJJVAL VIDYA M/ Karnataka
                                                                                                    29210405202
HOSAKOTE DODDAGATT BENGALURU | 562114 Primary with Up Private Unaided (Re GOLDEN VALLEY Karnataka
                                                                                                    29210418203
HOSAKOTE DEVANAGUN BENGALURU | 560067 Primary with Up Private Unaided (Re GREEN EDEN PUl Karnataka
                                                                                                    29210419002
HOSAKOTE HOSAKOTE T(BENGALURU | 562114 Pr. Up Pr. and S(Private Unaided (Re UZMA HPS
                                                                                                    29210422025
HOSAKOTE HOSAKOTE T(BENGALURU | 562114 Secondary Only Private Unaided (Re AL-AMEEN RESID Karnataka
                                                                                                    29210417102
HOSAKOTE SULIBELE
                      BENGALURU | 562129 Primary with Up Government Aided VIVEKANANDA H Karnataka
                                                                                                    29210401505
                                                                                                    29210409003
HOSAKOTE THAVAREKER BENGALURU | 562122 Pr. Up Pr. and Sc Private Unaided (Re SRI LOTUS PUBL Karnataka
HOSAKOTE DODDAHULL BENGALURU | 562114 Pr. Up Pr. and Sc Private Unaided (Re DON BOSCO HIGI Karnataka
                                                                                                    29210416302
HOSAKOTE NANDAGUDI BENGALURU F 562122 Primary with Up Private Unaided (Re JNANA VIDYA MA Karnataka
                                                                                                    29210405810
                                                                                                    29210401508
HOSAKOTE SULIBELE
                      BENGALURU | 562129 Pr. Up Pr. and ScPrivate Unaided (Re SHREE VIDYA ENCKarnataka
HOSAKOTE DEVANAGUN BENGALURU | 560067 Secondary Only Private Unaided (Re SHREE SHARADA Karnataka
                                                                                                    29210418605
HOSAKOTE SULIBELE
                      BENGALURU | 562129 Primary with Up Private Unaided (Re SEA BIRD ENGLIS Karnataka
                                                                                                    29210401509
HOSAKOTE NANDAGUDI BENGALURU | 562122 Primary with Up Private Unaided (Re GREEN VALLEY PI Karnataka
                                                                                                    29210405803
HOSAKOTE DODDAGATT BENGALURU | 560067 Primary with Up Private Unaided (Re St. Andrew's Sch Karnataka
                                                                                                    29210417602
                                                                                                    29210430801
HOSAKOTE HOSAKOTE T BENGALURU | 562114 Higher Seconda Private Unaided (Re MAHADEVA PU C Karnataka
HOSAKOTE HOSAKOTE T(BENGALURU | 562114 Higher Seconda Private Unaided (Re SAMRUDDHI PU (Karnataka
                                                                                                    29210430701
NORTH4
          YELAHANKA | BENGALURU | 560064 Secondary Only Private Unaided (Re MEC ENGLISH HI Karnataka
                                                                                                    29280700199
NORTH4
                                                                                                    29280701701
          AGGARAHAR, BENGALURU | 562149 Primary
                                                        Department of Educ GLPS SRINIVASAP Karnataka
HOSAKOTE DODDAGATT BENGALURU | 562114 Pr. Up Pr. and Sc Private Unaided (Re JYOTHI VIDYA SA Karnataka
                                                                                                    29210422023
HOSAKOTE DODDAGATT BENGALURU F 562114 Primary with Up Private Unaided (Re THE POLARIS INT Karnataka
                                                                                                    29210422302
```

Click on the Download button

You can search your UDISE code through your area PIN Code

Enter your School Area Pincode and Search for your School by PIN Code

Verify your school details

button

Enter your first name in Field 1 and your last name in Field 2