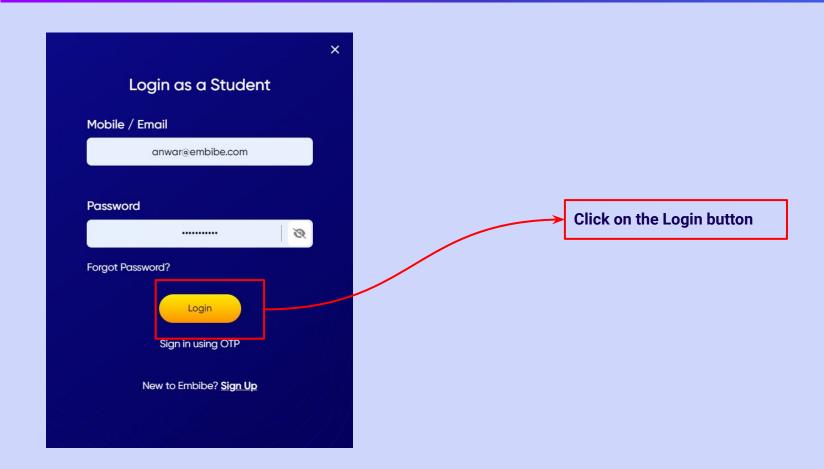

# STEP-BY-STEP LOGIN PROCESS TO EMBIBE STUDENT PLATFORM

#### STEP 1

# Open **any web browser** in your device.

#### Type the URL <a href="https://gov.embibe.com/karnataka">https://gov.embibe.com/karnataka</a> in the browser.