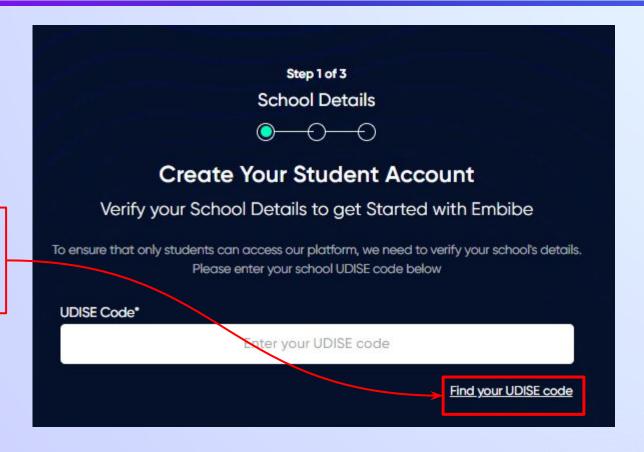

### Type the URL <a href="https://gov.embibe.com/karnataka">https://gov.embibe.com/karnataka</a> in the browser.

If the UDISE code is not known, then click on "Find your UDISE code"

If you do not know the UDISE Code, watch video to see how to find the UDISE Code