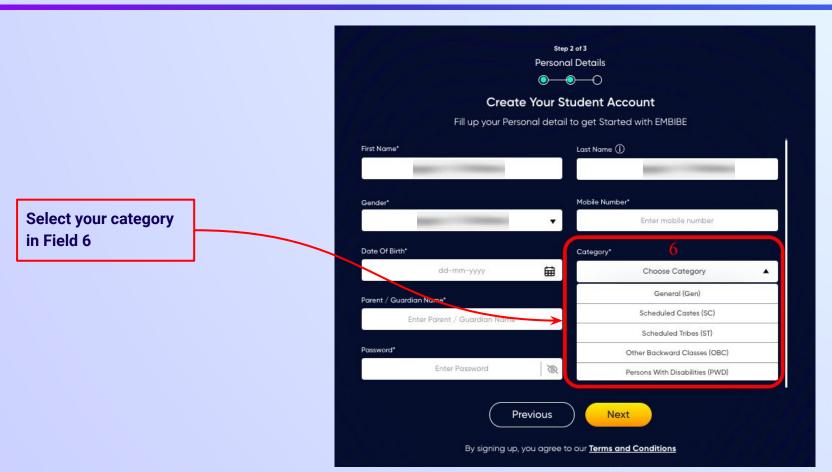

If you have internet access at home, kindly select Yes. Otherwise, select No

If the above-mentioned device(s) is used only by you, select Yes. Otherwise, select No

Select the board of your school

Select the class you are studying in from the drop down