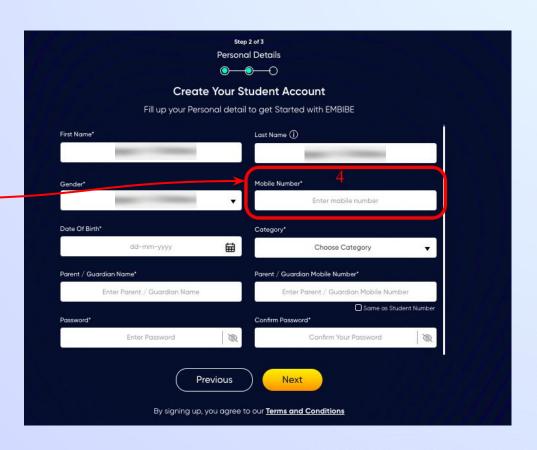

Select your gender from the dropdown

**Enter your mobile** number in Field 4

Step 2 of 3 **Personal Details** 

**Previous** 

Next

Enter a password of your choice for the Embibe **Student App login in Field 9** 