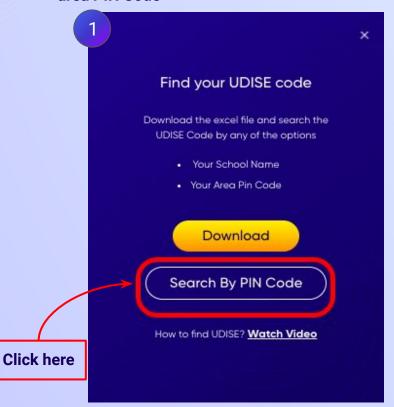

### Type the URL <a href="https://gov.embibe.com/karnataka">https://gov.embibe.com/karnataka</a> in the browser.

If the UDISE code is not known, then click on "Find your UDISE code"

If you do not know the UDISE Code, watch video to see how to find the UDISE Code

Click on the Download button

You can search your UDISE code through your area PIN Code

Enter your School Area Pincode and Search for your School by PIN Code

Verify your school details

button

Enter your first name in Field 1 and your last name in Field 2