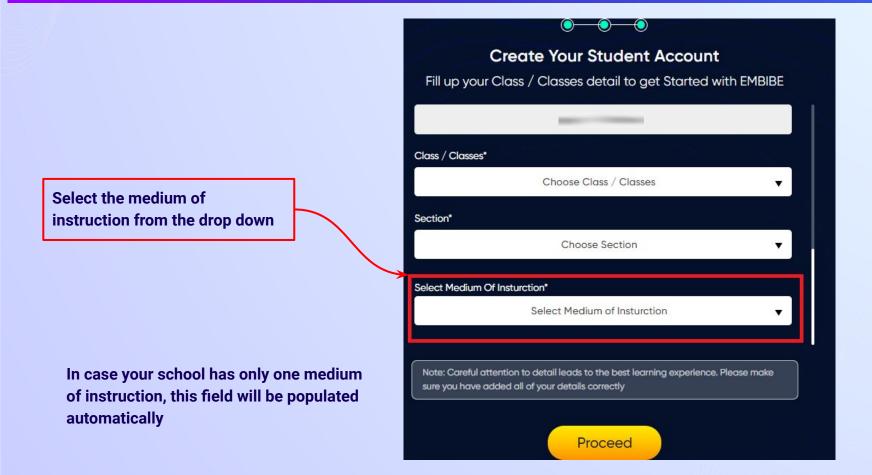

If you have internet access at home, kindly select Yes. Otherwise, select No

If the above-mentioned device(s) is used only by you, select Yes. Otherwise, select No

Select the board of your school

Select the class you are studying in from the drop down