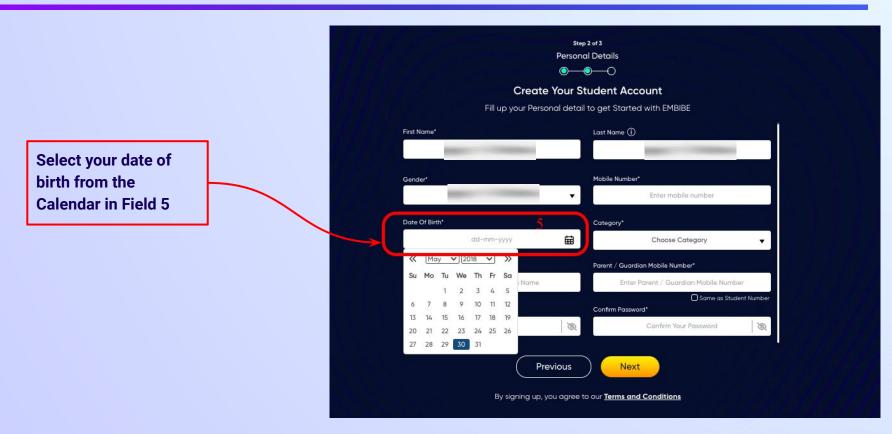

Select your gender from the dropdown

**Enter your mobile** number in Field 4

Step 2 of 3 **Personal Details** 

**Previous** 

Next

Enter a password of your choice for the Embibe **Student App login in Field 9** 