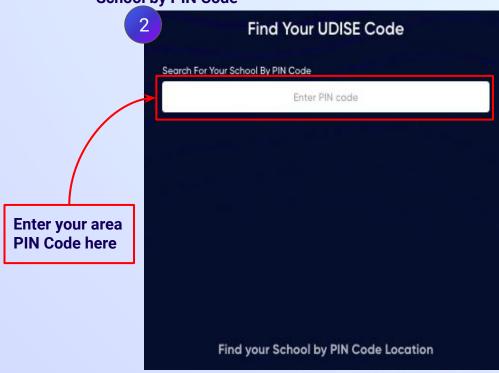

Click on the Download button

You can search your UDISE code through your area PIN Code

Enter your School Area Pincode and Search for your School by PIN Code

Verify your school details

button

Enter your first name in Field 1 and your last name in Field 2