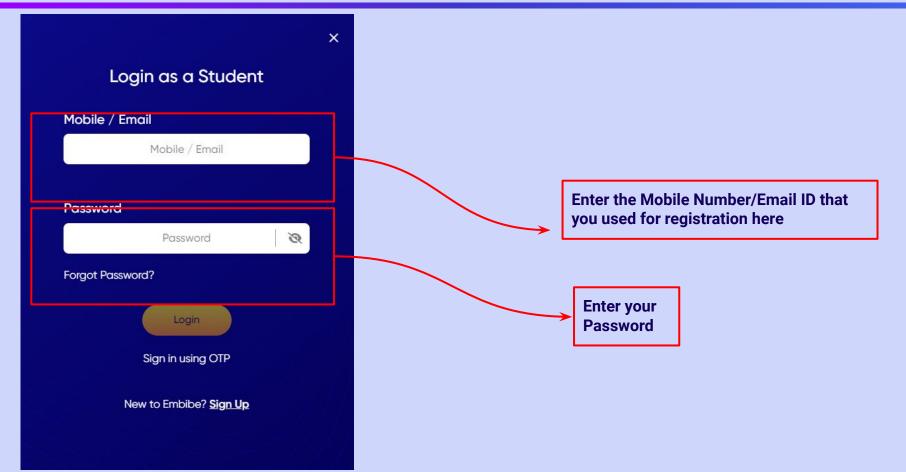

ber

If you have not received the OTP in under 15 seconds, click on Resend OTP.











If you don't have any device(s) available at home, then select the option "I don't have any device at home"





If you have internet access at home, kindly select Yes. Otherwise, select No





If the above-mentioned device(s) is used only by you, select Yes. Otherwise, select No





Select the board of your school





Select the class you are studying in from the drop down















### You will land on the homepage of the Embibe Student App







# STEP-BY-STEP LOGIN PROCESS TO EMBIBE STUDENT PLATFORM

#### STEP 1

# Open **any web browser** in your device.





#### Type the URL <a href="https://gov.embibe.com/karnataka">https://gov.embibe.com/karnataka</a> in the browser.





















## You will land on the homepage of the Embibe Student App





# STEP-BY-STEP PROCESS TO DOWNLOAD EMBIBE STUDENT APP

### Step-by-step process to download Embibe Student App

**App** 



**Click Login** 



Download the app

in your phone

**Mobile Number** 

# STEP 5-8 Step-by-step process to download Embibe Student App

**Proceed** 





recommendations on

**Whatsapp** 

**Start Embibing** 





### **Delivering personalised learning to every student!**

LEARN PRACTICE TEST ACHIEVE



- Video-based learning aligned with vour reference books
- Owned high-resolution 3D animated explainer videos
- Feature videos curated from YouTube to enhance learning 25K+ videos on the platform
- 9K+ owned videos



- Adaptive AI-powered practice
- Practice from popular books
- Practice previous y