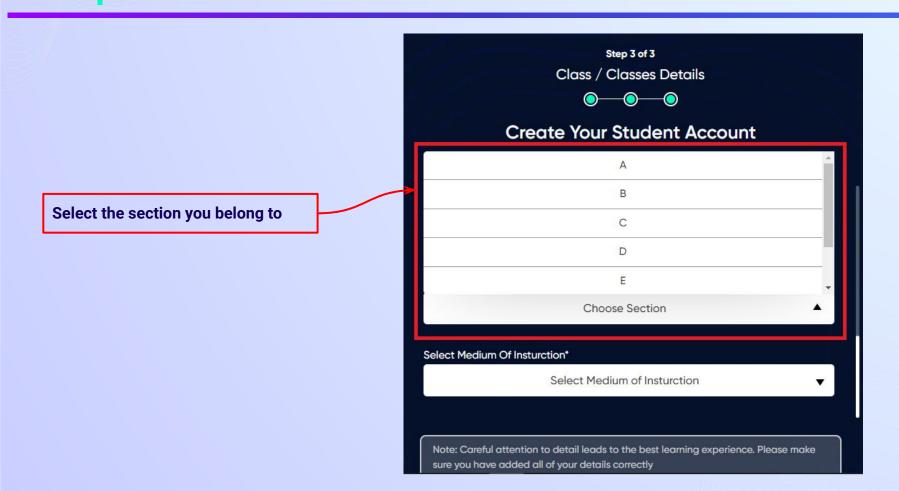

If you have internet access at home, kindly select Yes. Otherwise, select No

If the above-mentioned device(s) is used only by you, select Yes. Otherwise, select No

Select the board of your school

Select the class you are studying in from the drop down