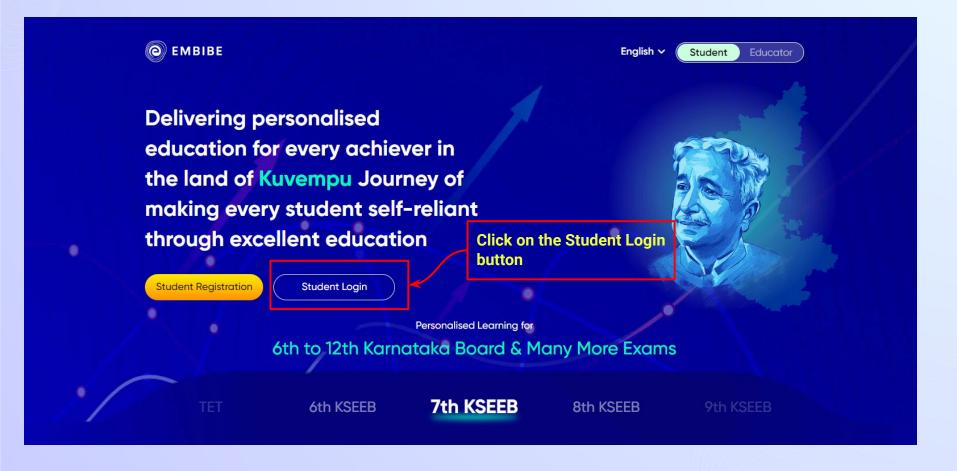

number

If you have not received the OTP in under 15 seconds, click on Resend OTP.











If you don't have any device(s) available at home, then select the option "I don't have any device at home"





If you have internet access at home, kindly select Yes. Otherwise, select No





If the above-mentioned device(s) is used only by you, select Yes. Otherwise, select No





Select the board of your school





Select the class you are studying in from the drop down















### You will land on the homepage of the Embibe Student App







# STEP-BY-STEP LOGIN PROCESS TO EMBIBE STUDENT PLATFORM

#### STEP 1

# Open **any web browser** in your device.





#### Type the URL <a href="https://gov.embibe.com/karnataka">https://gov.embibe.com/karnataka</a> in the browser.





















## You will land on the homepage of the Embibe Student App





# STEP-BY-STEP PROCESS TO DOWNLOAD EMBIBE STUDENT APP

### Step-by-step process to download Embibe Student App

**App** 



**Click Login** 



Download the app

in your phone

**Mobile Number** 

# STEP 5-8 Step-by-step process to download Embibe Student App

**Proceed** 





recommendations on

**Whatsapp** 

**Start Embibing** 





### **Delivering personalised learning to every student!**

LEARN PRACTICE TEST ACHIEVE



- Video-based learning aligned with vour reference books
- Owned high-resolution 3D animated explainer videos
- Feature videos curated from YouTube to enhance learning 25K+ videos on the platform
- 9K+ owned videos



- Adaptive AI-powered practice
- Practice from popular books
- Practice previo