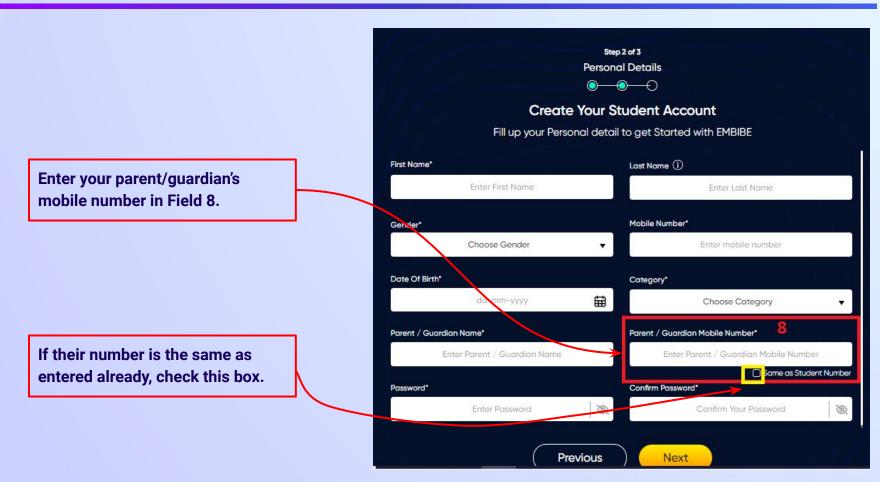

Click on the Download button

You can search your UDISE code through your area PIN Code

Enter your School Area Pincode and Search for your School by PIN Code

Verify your school details

button

Enter your first name in Field 1 and your last name in Field 2

Select your gender from the dropdown

**Enter your mobile** number in Field 4

Step 2 of 3 **Personal Details** 

**Previous** 

Next

Enter a password of your choice for the Embibe **Student App login in Field 9** 