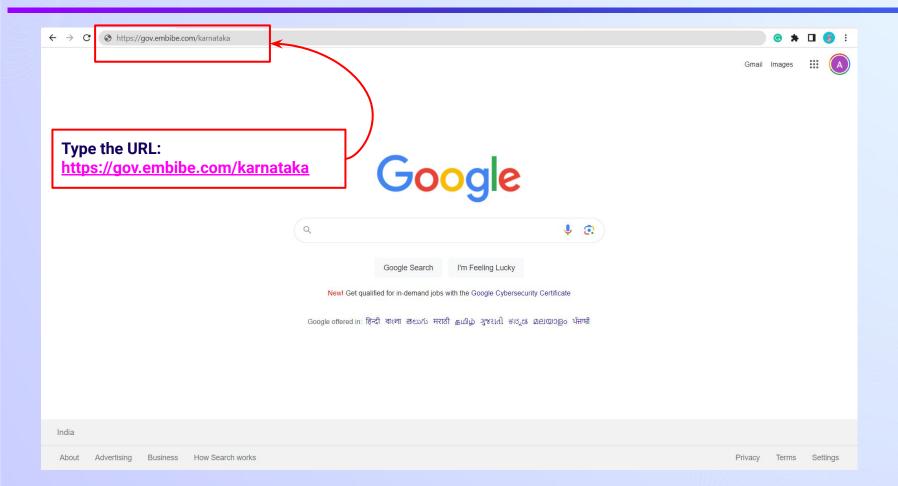

### Type the URL <a href="https://gov.embibe.com/karnataka">https://gov.embibe.com/karnataka</a> in the browser.

If the UDISE code is not known, then click on "Find your UDISE code"

If you do not know the UDISE Code, watch video to see how to find the UDISE Code