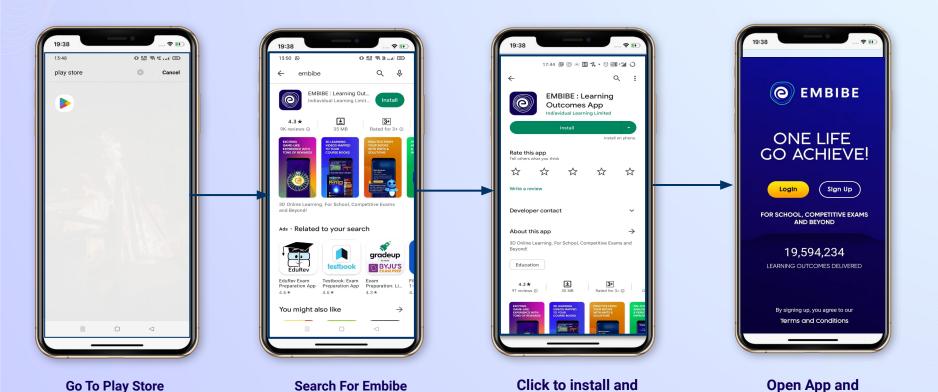

# STEP-BY-STEP PROCESS TO DOWNLOAD EMBIBE STUDENT APP

### Step-by-step process to download Embibe Student App

**App** 

**Click Login** 

Download the app

in your phone

**Mobile Number** 