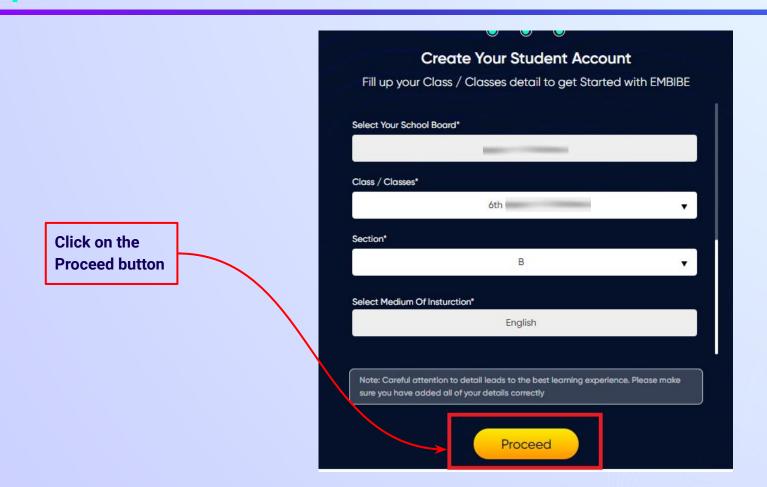

If you have internet access at home, kindly select Yes. Otherwise, select No

If the above-mentioned device(s) is used only by you, select Yes. Otherwise, select No

Select the board of your school

Select the class you are studying in from the drop down