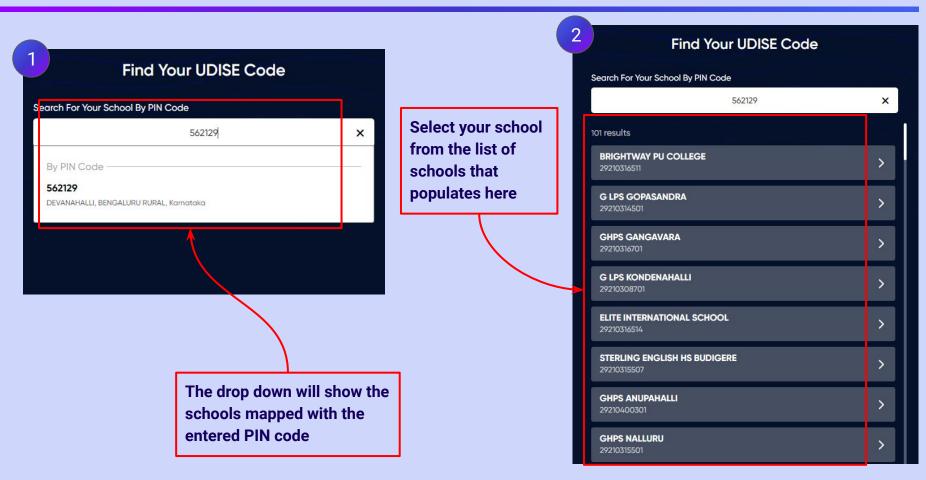

Click on the Download button

You can search your UDISE code through your area PIN Code

Enter your School Area Pincode and Search for your School by PIN Code

Verify your school details

button

Enter your first name in Field 1 and your last name in Field 2