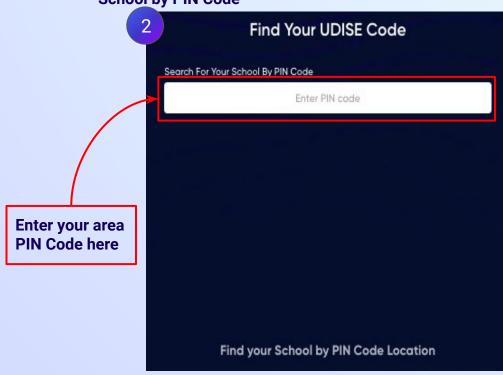

You can search your UDISE code through your area PIN Code

**Enter your School Area Pincode and Search for your School by PIN Code** 

Enter your first name in Field 1 and your last name in Field 2

Select your gender from the dropdown