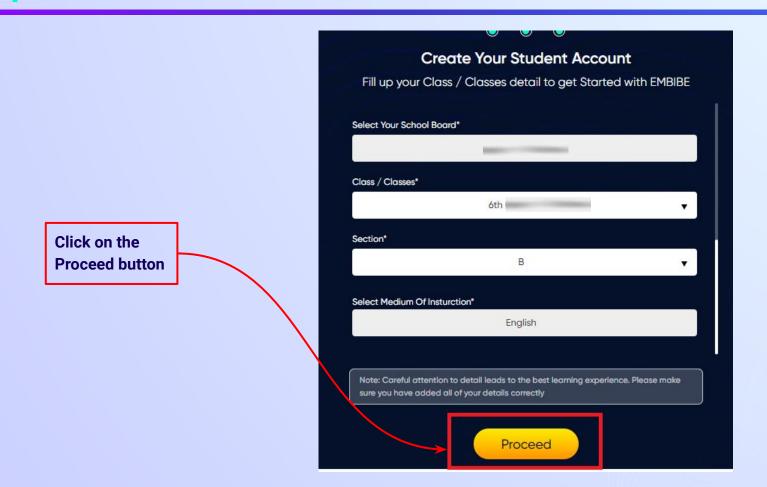

If the above-mentioned device(s) is used only by you, select Yes. Otherwise, select No

Select the board of your school

Select the class you are studying in from the drop down