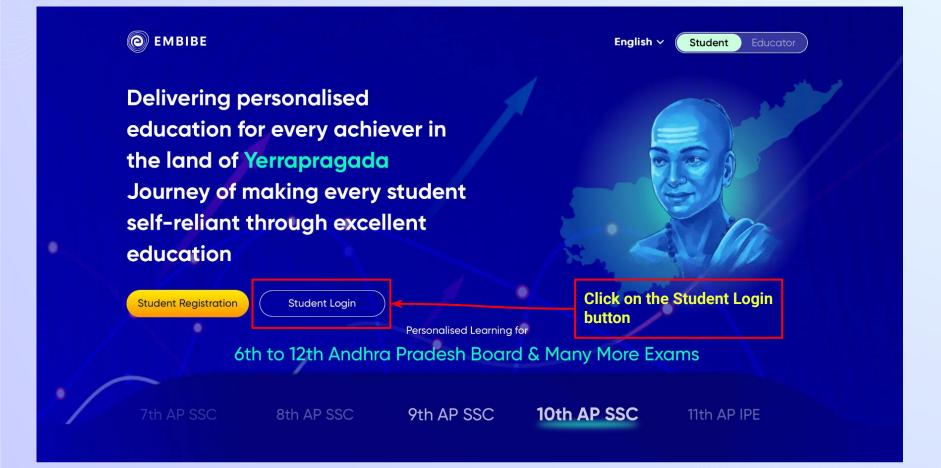

## Type the URL <a href="https://gov.embibe.com/andhrapradesh/">https://gov.embibe.com/andhrapradesh/</a> in the browser.

## You will land on the homepage of the Embibe Student App