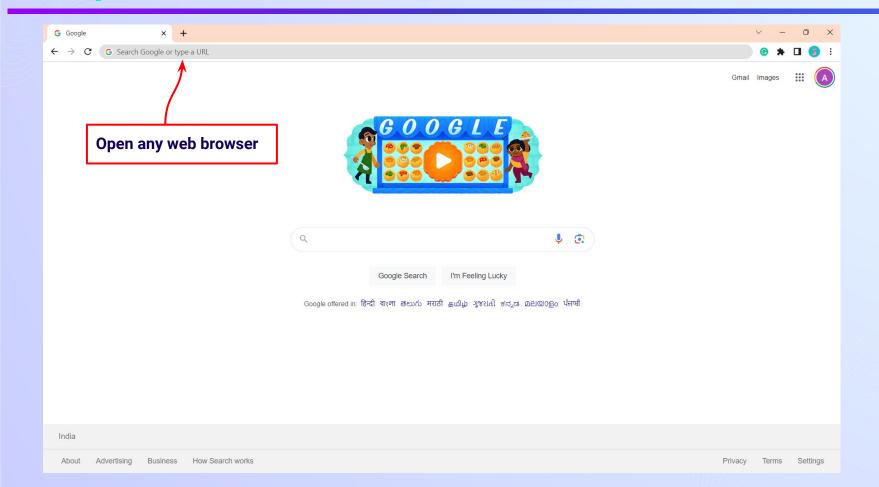

ber

Verify your mobile number Enter the OTP sent to Verify OTP Resend OTP

Enter the 6-digit OTP received on your registered mobile number

If you have not received the OTP in under 15 seconds, click on Resend OTP.











If you don't have any device(s) available at home, then select the option "I don't have any device at home"





If you have internet access at home, kindly select Yes. Otherwise, select No





If the above-mentioned device(s) is used only by you, select Yes. Otherwise, select No





Select the board of your school





Select the class you are studying in from the drop down















## You will land on the homepage of the Embibe Student App







# STEP-BY-STEP LOGIN PROCESS TO EMBIBE STUDENT PLATFORM

#### STEP 1

# Open any web browser in your device.





## Type the URL <a href="https://gov.embibe.com/andhrapradesh/">https://gov.embibe.com/andhrapradesh/</a> in the browser.





















## You will land on the homepage of the Embibe Student App





# STEP-BY-STEP PROCESS TO DOWNLOAD EMBIBE STUDENT APP

### Step-by-step process to download Embibe Student App

**Embibe App** 



**Click Login** 



Download the app in

your phone





**REGISTERED Mobile Number**  **Enter OTP and** Proceed

Opt in for personalized recommendations on Whatsapp

**Start Embibing** 

### **Delivering personalised learning to every student!**

LEARN PRACTICE TEST ACHIEVE



- Video-based learning aligned with your reference books
- Owned high-resolution 3D animated explainer videos
- Feature videos curated from YouTube to enhance learning 25K+ videos o