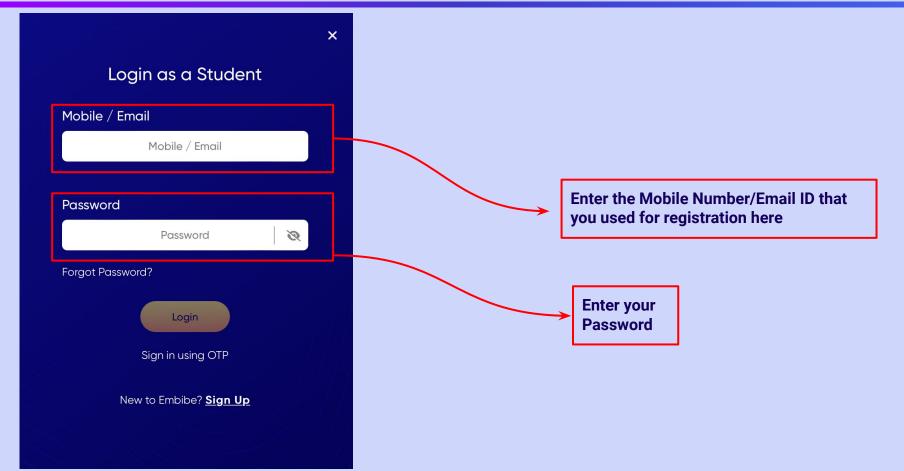

If you have not received the OTP in under 15 seconds, click on Resend OTP.











If you don't have any device(s) available at home, then select the option "I don't have any device at home"





If you have internet access at home, kindly select Yes. Otherwise, select No





If the above-mentioned device(s) is used only by you, select Yes. Otherwise, select No





Select the board of your school





Select the class you are studying in from the drop down















## You will land on the homepage of the Embibe Student App







# STEP-BY-STEP LOGIN PROCESS TO EMBIBE STUDENT PLATFORM

#### STEP 1

# Open any web browser in your device.





## Type the URL <a href="https://gov.embibe.com/andhrapradesh/">https://gov.embibe.com/andhrapradesh/</a> in the browser.





















## You will land on the homepage of the Embibe Student App





# STEP-BY-STEP PROCESS TO DOWNLOAD EMBIBE STUDENT APP

### Step-by-step process to download Embibe Student App

**Embibe App** 



**Click Login** 



Download the app in

your phone





**REGISTERED Mobile Number**  **Enter OTP and** Proceed

Opt in for personalized recommendations on Whatsapp

**Start Embibing** 

### **Delivering personalised learning to every student!**

LEARN PRACTICE TEST ACHIEVE



- Video-based learning aligned with your reference books
- Owned high-resolution 3D animated explainer videos
- Feature videos curated from YouTube to enhance learning 25K+ videos on the platform
- 9K+ owned videos



- Adaptive Al-powered practice
- Practice from popular books
- Practice previous year's questions
- Cr