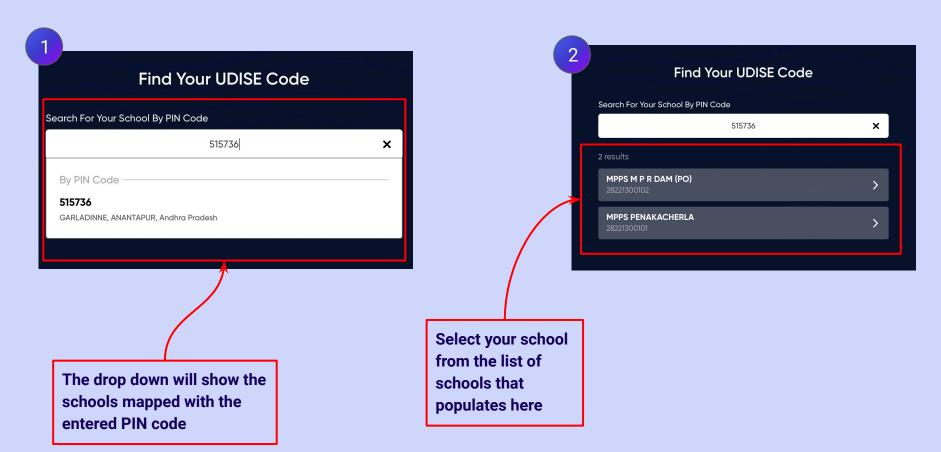

You can search your UDISE code through your area PIN Code

**Enter your School Area Pincode and Search for your School by PIN Code** 

Enter your first name in Field 1 and your last name in Field 2

Select your gender from the dropdown