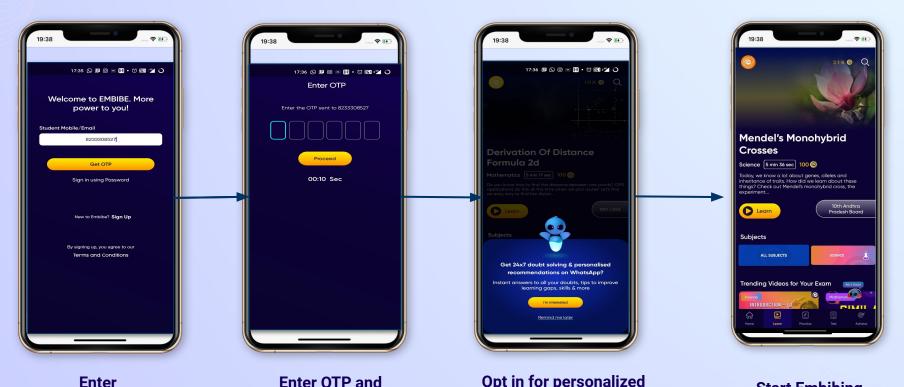

### Step-by-step process to download Embibe Student App

**Embibe App** 

**Click Login** 

Download the app in

your phone

**REGISTERED Mobile Number**  **Enter OTP and** Proceed

Opt in for personalized recommendations on Whatsapp

**Start Embibing** 