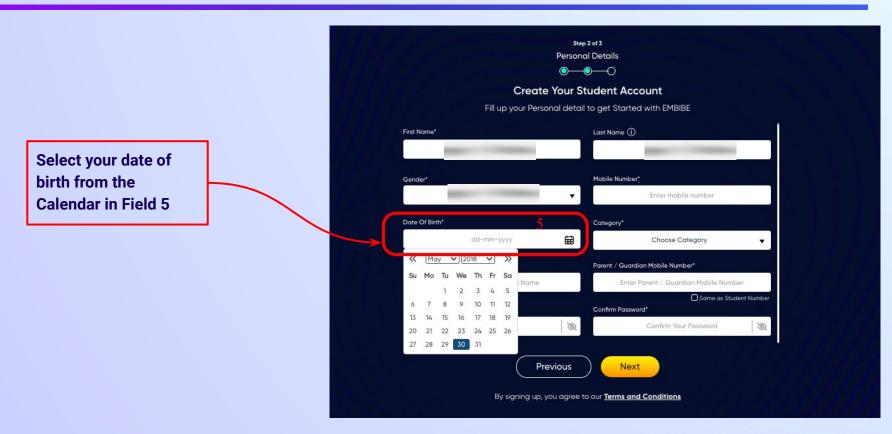

If the above-mentioned device(s) is used only by you, select Yes. Otherwise, select No

Select the board of your school

Select the class you are studying in from the drop down