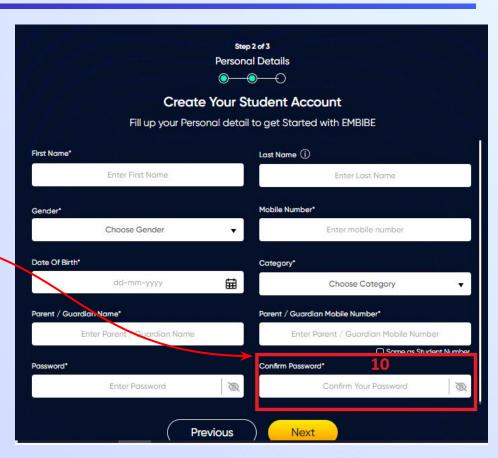

**Enter your mobile** number in Field 4

Step 2 of 3 **Personal Details** 

**Previous** 

Next

Enter a password of your choice for the Embibe **Student App login in Field 9** 

Re-enter the password to confirm it in Field 10