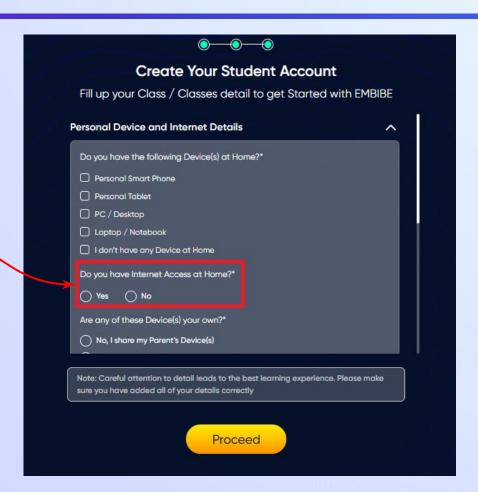

If you have not received the OTP in under 15 seconds, click on Resend OTP.

If you don't have any device(s) available at home, then select the option "I don't have any device at home"

If you have internet access at home, kindly select Yes. Otherwise, select No