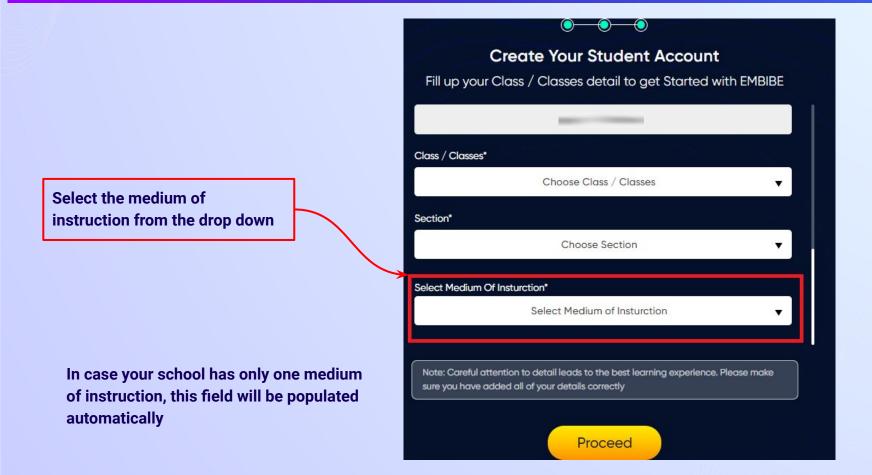

If the above-mentioned device(s) is used only by you, select Yes. Otherwise, select No

Select the board of your school

Select the class you are studying in from the drop down