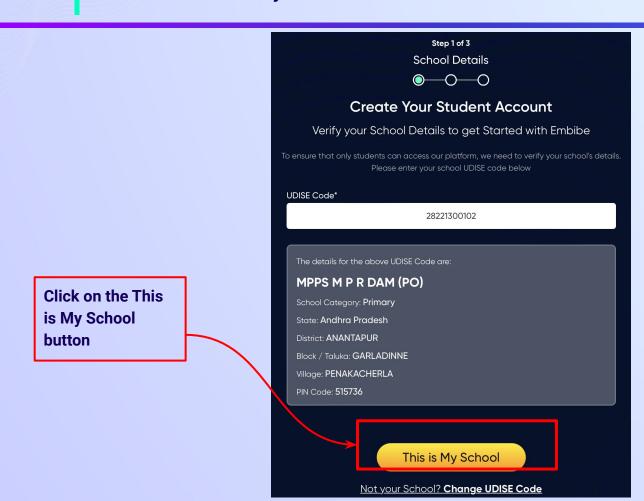

### Type the URL <a href="https://gov.embibe.com/andhrapradesh/">https://gov.embibe.com/andhrapradesh/</a> in the browser.

If the UDISE code is not known, then click on "Find your UDISE code"

If you do not know the UDISE Code, watch video to see how to find the UDISE Code

You can search your UDISE code through your area PIN Code

**Enter your School Area Pincode and Search for your School by PIN Code** 

Enter your first name in Field 1 and your last name in Field 2

Select your gender from the dropdown