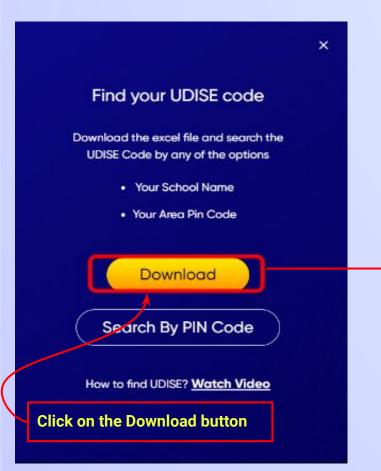

### Type the URL <a href="https://gov.embibe.com/andhrapradesh/">https://gov.embibe.com/andhrapradesh/</a> in the browser.

If the UDISE code is not known, then click on "Find your UDISE code"

If you do not know the UDISE Code, watch video to see how to find the UDISE Code