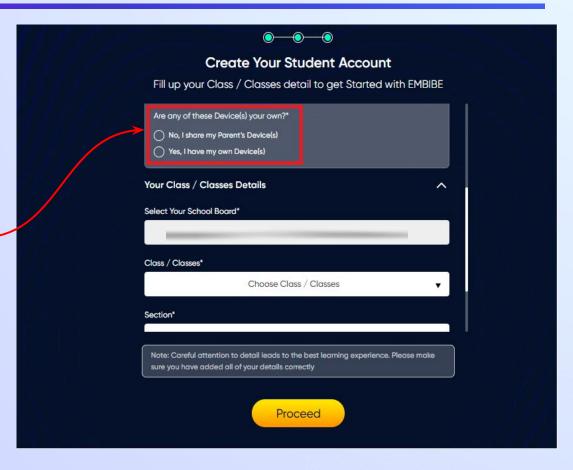

If the above-mentioned device(s) is used only by you, select Yes. Otherwise, select No

Select the board of your school

Select the class you are studying in from the drop down