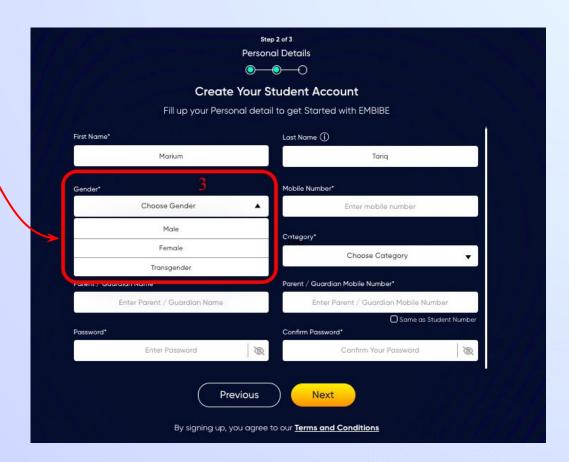

You can search your UDISE code through your area PIN Code

**Enter your School Area Pincode and Search for your School by PIN Code** 

Enter your first name in Field 1 and your last name in Field 2

Select your gender from the dropdown