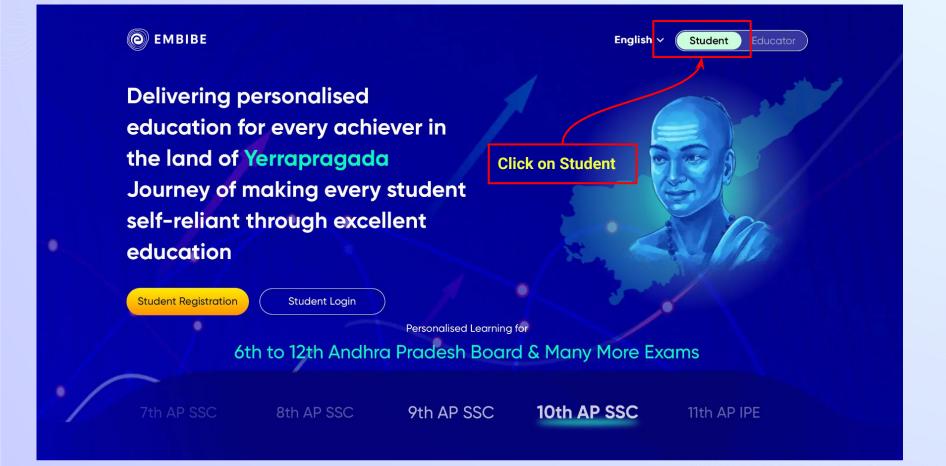

## Type the URL <a href="https://gov.embibe.com/andhrapradesh/">https://gov.embibe.com/andhrapradesh/</a> in the browser.

## You will land on the homepage of the Embibe Student App