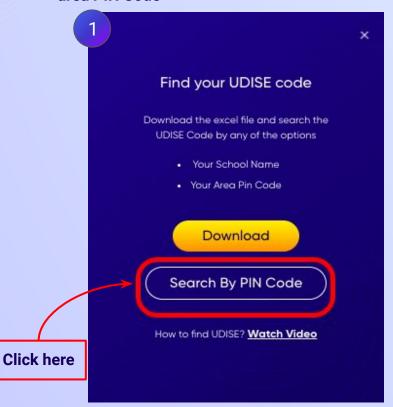

### Type the URL <a href="https://gov.embibe.com/andhrapradesh/">https://gov.embibe.com/andhrapradesh/</a> in the browser.

If the UDISE code is not known, then click on "Find your UDISE code"

If you do not know the UDISE Code, watch video to see how to find the UDISE Code

You can search your UDISE code through your area PIN Code

**Enter your School Area Pincode and Search for your School by PIN Code** 

Enter your first name in Field 1 and your last name in Field 2

Select your gender from the dropdown