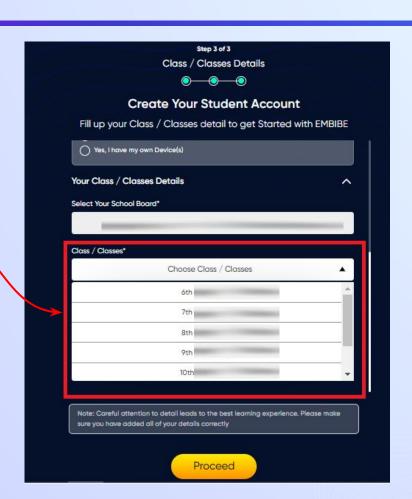

If the above-mentioned device(s) is used only by you, select Yes. Otherwise, select No

Select the board of your school

Select the class you are studying in from the drop down