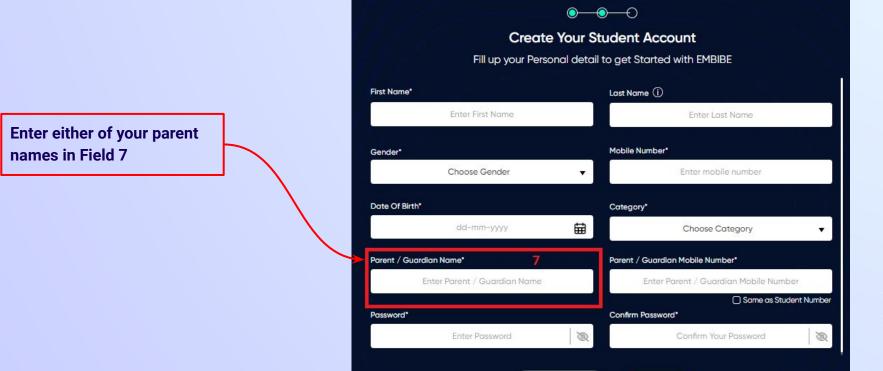

| Local body                   | MPPS VASANTAPURAM         | Andhra Pradesh | 28223700104 | CHIGICHERLA       |
| IANTAPUR | 515672 | Primary                                 | Private Unaided (Recognized) | -BOYS TOWN E.M            | Andhra Pradesh | 28223790312 | DHARMAVARAM URBA  |
| ANTAPUR  | 515672 | Primary                                 | Local body                   | MPPS MUTYALAMMA COLONY    | Andhra Pradesh | 28223700205 | GOTLUR            |



You can search your UDISE code through your area PIN Code



**Enter your School Area Pincode and Search for your School by PIN Code** 

















Enter your first name in Field 1 and your last name in Field 2





Select your gender from the dropdown





**Enter your mobile** number in Field 4















Step 2 of 3 **Personal Details** 

**Previous** 

Next







Enter a password of your choice for the Embibe **Student App login in Field 9** 





Re-enter the password to confirm it in Field 10









After clicking on the **Next** button, you will receive a 6-digit OTP on your registered mobile number

Verify your mobile number Enter the OTP sent to Verify OTP Resend OTP

Enter the 6-digit OTP received on your registered mobile number

If you have not received the OTP in under 15 seconds, click on Resend OTP.











If you don't have any device(s) available at home, then select the option "I don't have any device at home"





If you have internet access at home, kindly select Yes. Otherwise, select No





If the above-mentioned device(s) is used only by you, select Yes. Otherw