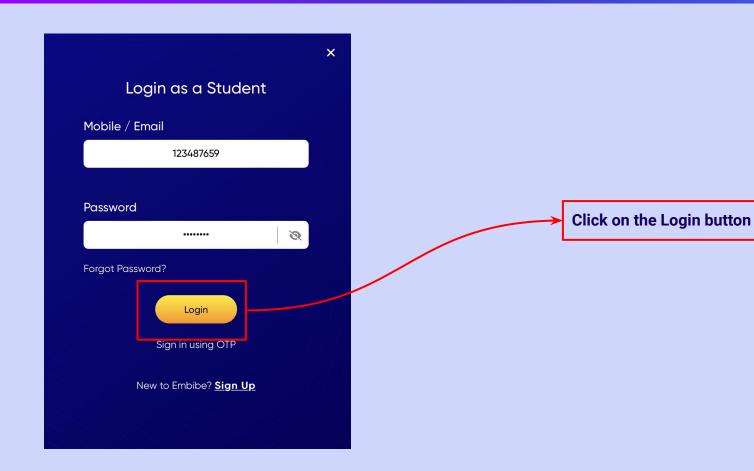

# STEP-BY-STEP LOGIN PROCESS TO EMBIBE STUDENT PLATFORM

#### STEP 1

# Open any web browser in your device.

## Type the URL <a href="https://gov.embibe.com/andhrapradesh/">https://gov.embibe.com/andhrapradesh/</a> in the browser.