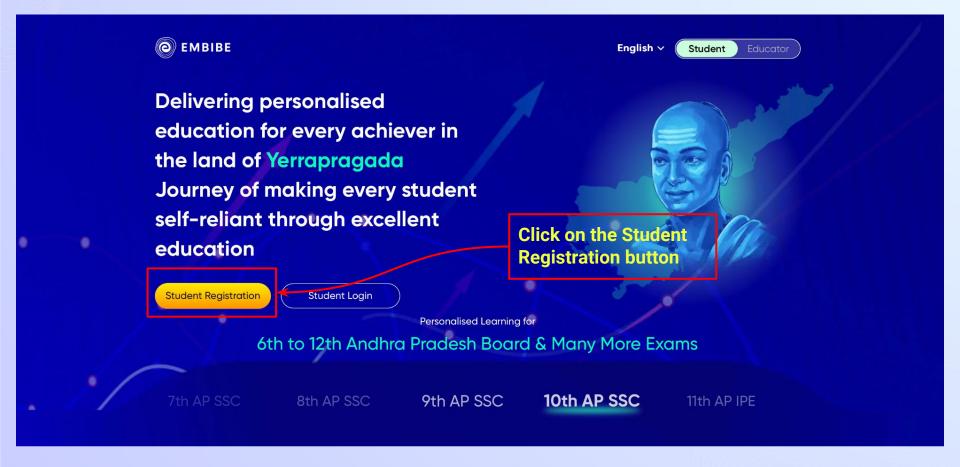

### Open any web browser in your device.

### Type the URL <a href="https://gov.embibe.com/andhrapradesh/">https://gov.embibe.com/andhrapradesh/</a> in the browser.

If the UDISE code is not known, then click on "Find your UDISE code"

If you do not know the UDISE Code, watch video to see how to find the UDISE Code