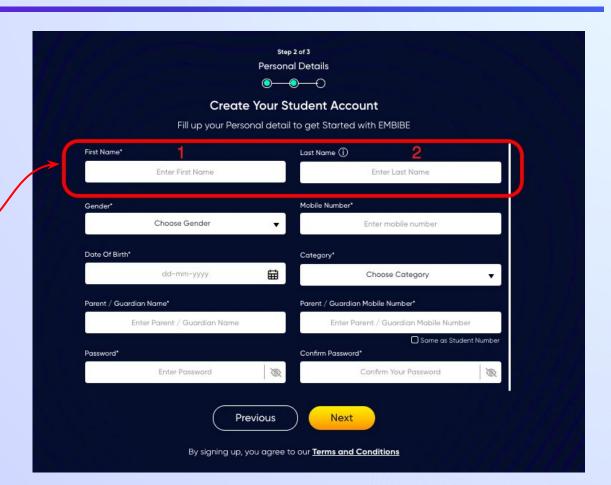

You can search your UDISE code through your area PIN Code

**Enter your School Area Pincode and Search for your School by PIN Code** 

Enter your first name in Field 1 and your last name in Field 2

Select your gender from the dropdown

**Enter your mobile** number in Field 4

Step 2 of 3 **Personal Details** 

**Previous** 

Next

Enter a password of your choice for the Embibe **Student App login in Field 9** 

Re-enter the password to confirm it in Field 10