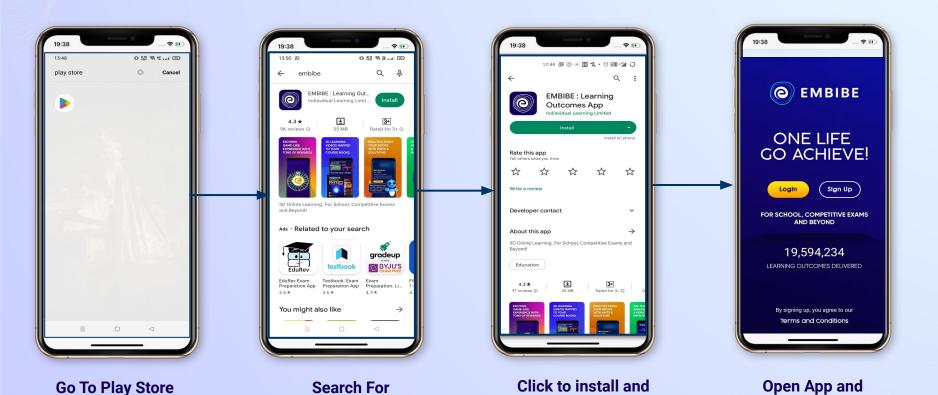

# STEP-BY-STEP PROCESS TO DOWNLOAD EMBIBE STUDENT APP

### Step-by-step process to download Embibe Student App

**Embibe App** 

**Click Login** 

Download the app in

your phone

**REGISTERED Mobile Number**  **Enter OTP and** Proceed

Opt in for personalized recommendations on Whatsapp