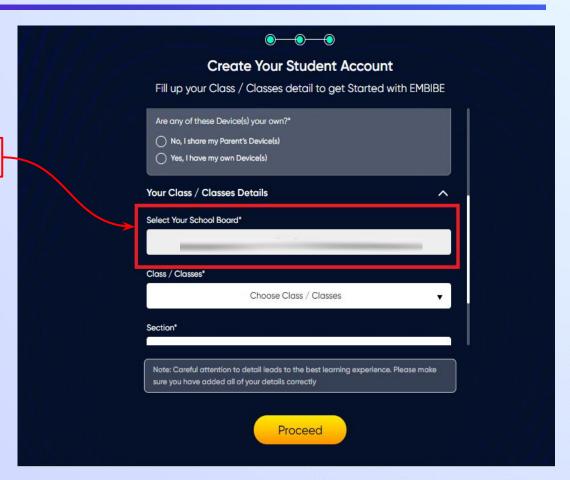

If the above-mentioned device(s) is used only by you, select Yes. Otherwise, select No

Select the board of your school

Select the class you are studying in from the drop down