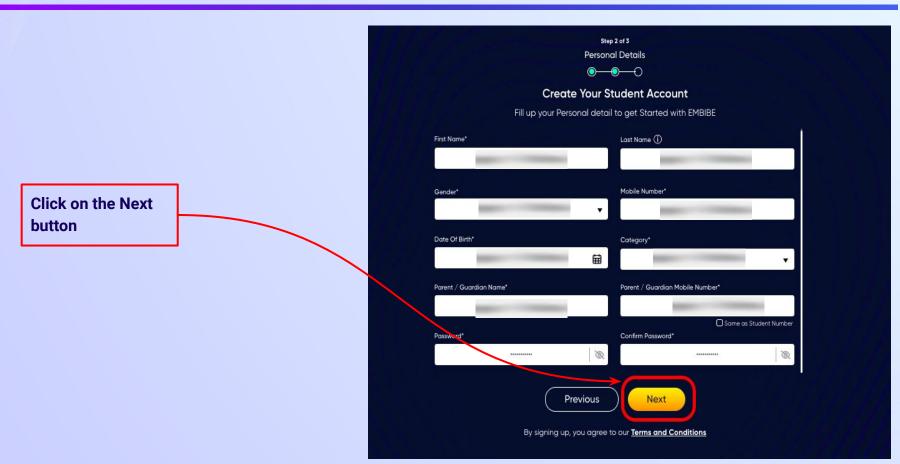

e Unaided (Recognized) | -BOYS TOWN E.M            | Andhra Pradesh | 28223790312 | DHARMAVARAM URBA  |
| ANTAPUR  | 515672 | Primary                                 | Local body                   | MPPS MUTYALAMMA COLONY    | Andhra Pradesh | 28223700205 | GOTLUR            |



You can search your UDISE code through your area PIN Code



**Enter your School Area Pincode and Search for your School by PIN Code** 

















Enter your first name in Field 1 and your last name in Field 2





Select your gender from the dropdown





**Enter your mobile** number in Field 4















Step 2 of 3 **Personal Details** 

**Previous** 

Next







Enter a password of your choice for the Embibe **Student App login in Field 9** 





Re-enter the password to confirm it in Field 10









After clicking on the **Next** button, you will receive a 6-digit OTP on your registered mobile number

Verify your mobile number Enter the OTP sent to Verify OTP Resend OTP

Enter the 6-digit OTP received on your registered mobile number

If you have not received the OTP in under 15 seconds, click on Resend OTP.











If you don't have any device(s) available at home, then select the option "I don't have any device at home"





If you have internet access at home, kindly select Yes. Otherwise, select No





If the above-mentioned device(s) is used only by you, select Yes. Otherwise, select No





Select the board of your school





Select the class you are studying in from the drop down















## You will land on the homepage of the Embibe Student App







# STEP-BY