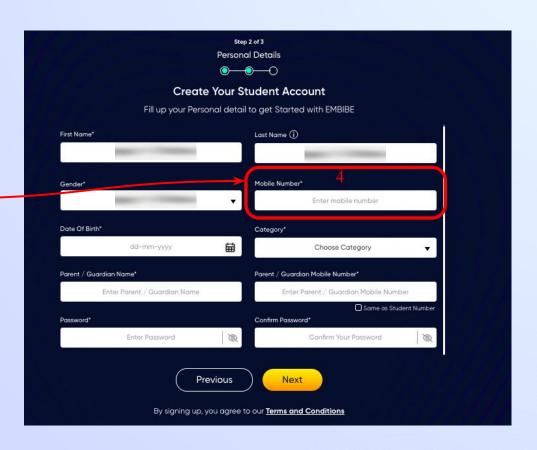

**Enter your mobile** number in Field 4

Step 2 of 3 **Personal Details** 

**Previous** 

Next

Enter a password of your choice for the Embibe **Student App login in Field 9** 

Re-enter the password to confirm it in Field 10