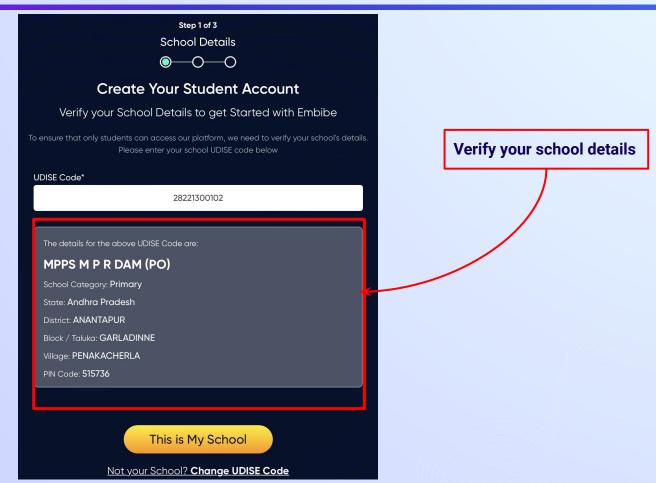

### Type the URL <a href="https://gov.embibe.com/andhrapradesh/">https://gov.embibe.com/andhrapradesh/</a> in the browser.

If the UDISE code is not known, then click on "Find your UDISE code"

If you do not know the UDISE Code, watch video to see how to find the UDISE Code

You can search your UDISE code through your area PIN Code

**Enter your School Area Pincode and Search for your School by PIN Code** 

Enter your first name in Field 1 and your last name in Field 2

Select your gender from the dropdown