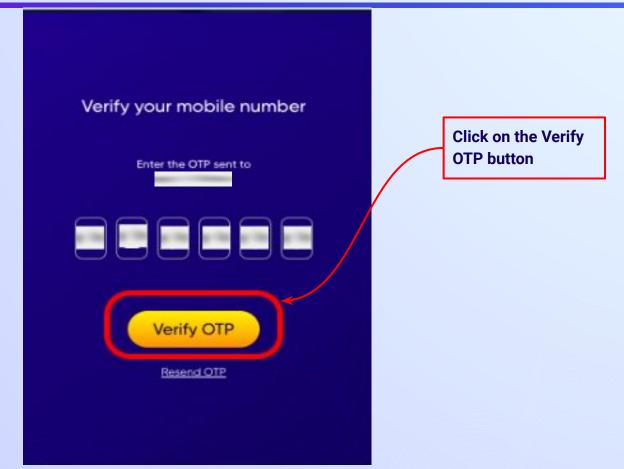

After clicking on the **Next** button, you will receive a 6-digit OTP on your registered mobile number

Verify your mobile number Enter the OTP sent to Verify OTP Resend OTP

Enter the 6-digit OTP received on your registered mobile number

If you have not received the OTP in under 15 seconds, click on Resend OTP.

If you don't have any device(s) available at home, then select the option "I don't have any device at home"

If you have internet access at home, kindly select Yes. Otherwise, select No