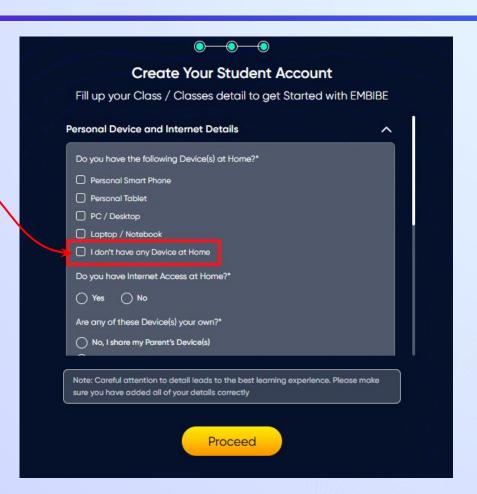

If you have not received the OTP in under 15 seconds, click on Resend OTP.

If you don't have any device(s) available at home, then select the option "I don't have any device at home"

If you have internet access at home, kindly select Yes. Otherwise, select No