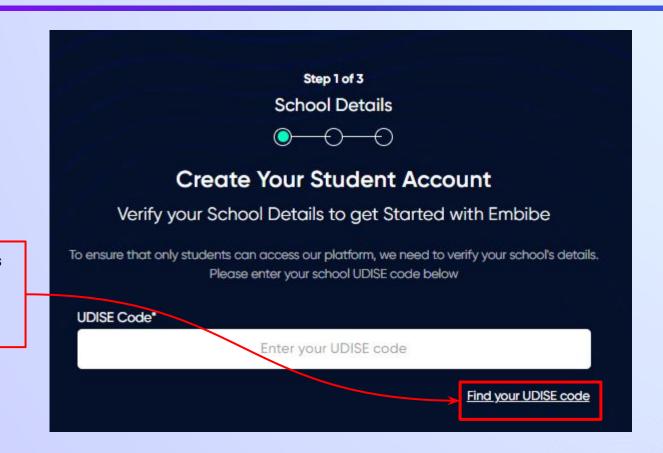

### Type the URL <a href="https://gov.embibe.com/andhrapradesh/">https://gov.embibe.com/andhrapradesh/</a> in the browser.

If the UDISE code is not known, then click on "Find your UDISE code"

If you do not know the UDISE Code, watch video to see how to find the UDISE Code