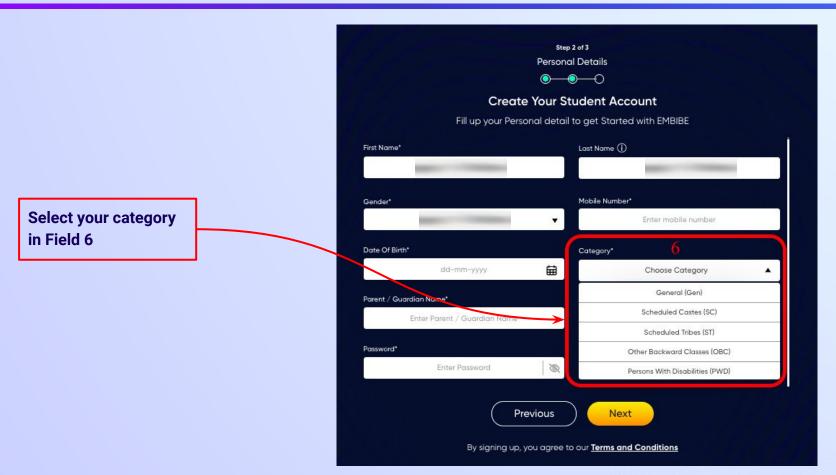

If the above-mentioned device(s) is used only by you, select Yes. Otherwise, select No

Select the board of your school

Select the class you are studying in from the drop down