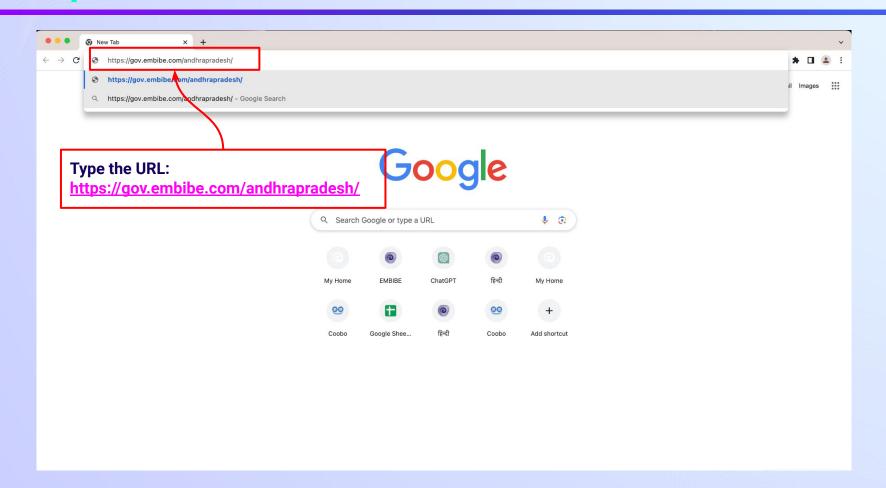

### Type the URL <a href="https://gov.embibe.com/andhrapradesh/">https://gov.embibe.com/andhrapradesh/</a> in the browser.

If the UDISE code is not known, then click on "Find your UDISE code"

If you do not know the UDISE Code, watch video to see how to find the UDISE Code