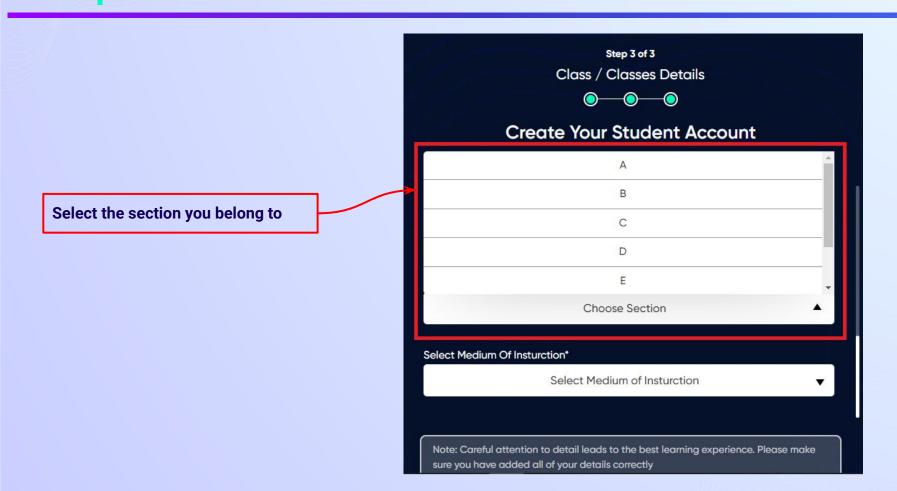

If the above-mentioned device(s) is used only by you, select Yes. Otherwise, select No

Select the board of your school

Select the class you are studying in from the drop down