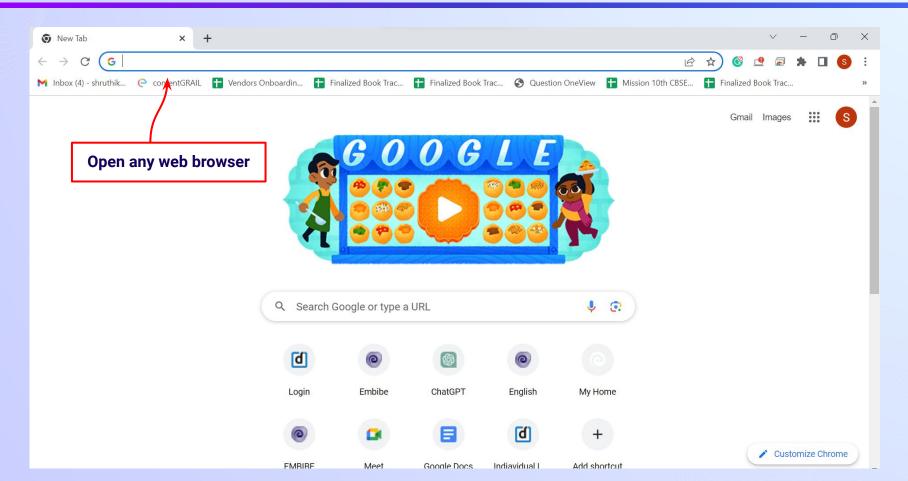

## The Most Powerful Education Platform Ever Invented

Estd. 2012

#### Welcome to Embibe, the most powerful platform ever invented!

EMBIBE is India's leading ed-tech platform, powered by Artificial Intelligence, designed to deliver truly personalised learning and outcomes for each student. It is the only platform with products catering to the entire education ecosystem, including students, parents, teachers, schools, and the administration.

In order to experience the platform to its full potential, you'll need to register to the Embibe platform first.





# STEP-BY-STEP REGISTRATION ONTO THE EMBIBE STUDENT PLATFORM

### Open any web browser in your device.





### Type the URL <a href="https://gov.embibe.com/andhrapradesh/">https://gov.embibe.com/andhrapradesh/</a> in the browser.





















If the UDISE code is not known, then click on "Find your UDISE code"





If you do not know the UDISE Code, watch video to see how to find the UDISE Code





| MINIMEUR | 313/30 | (A) | LUCAI DUUY                   | MEES M E N DAM (FO)       |                |             | PERMANUTENIA      |
|----------|--------|-----------------------------------------|------------------------------|---------------------------|----------------|-------------|-------------------|
| NANTAPUR | 515611 | Upper Pr. and Secondary                 | Local body                   | ZPHS ILLURU               | Andhra Pradesh | 28221300702 | ILLURU            |
| NANTAP