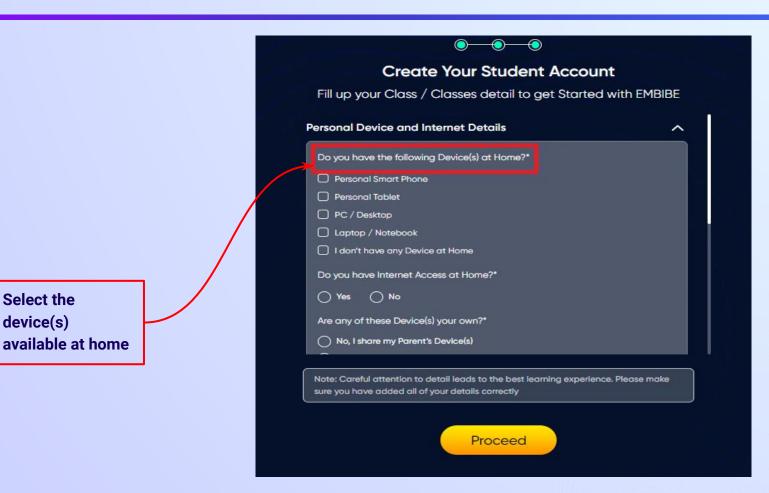

If you have not received the OTP in under 15 seconds, click on Resend OTP.

If you don't have any device(s) available at home, then select the option "I don't have any device at home"

If you have internet access at home, kindly select Yes. Otherwise, select No