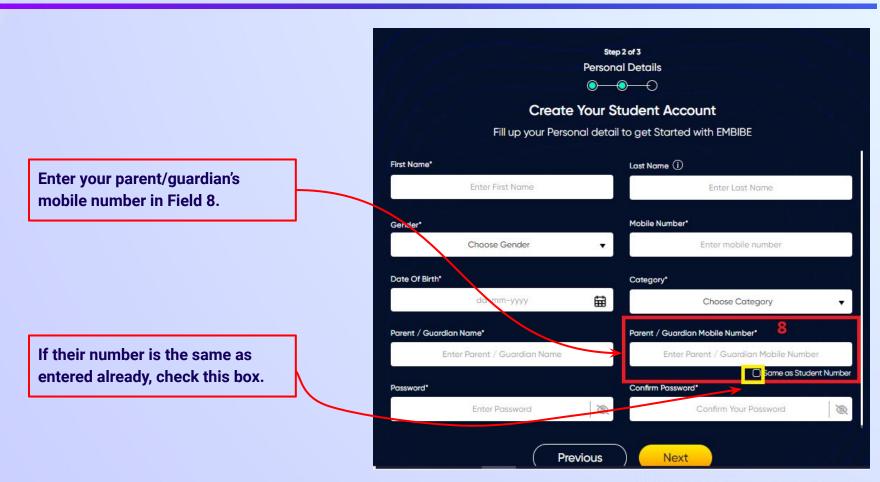

**Enter your mobile** number in Field 4

Step 2 of 3 **Personal Details** 

**Previous** 

Next

Enter a password of your choice for the Embibe **Student App login in Field 9** 

Re-enter the password to confirm it in Field 10