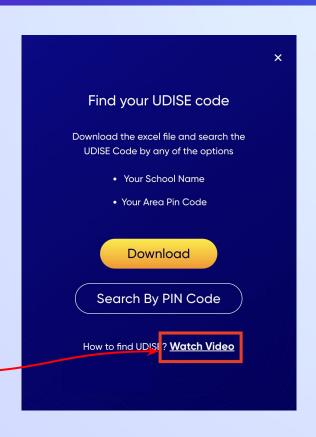

### Type the URL <a href="https://gov.embibe.com/andhrapradesh/">https://gov.embibe.com/andhrapradesh/</a> in the browser.

If the UDISE code is not known, then click on "Find your UDISE code"

If you do not know the UDISE Code, watch video to see how to find the UDISE Code