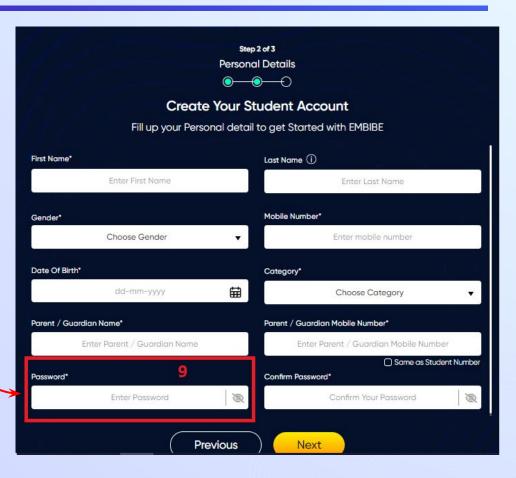

**Enter your mobile** number in Field 4

Step 2 of 3 **Personal Details** 

**Previous** 

Next

Enter a password of your choice for the Embibe **Student App login in Field 9** 

Re-enter the password to confirm it in Field 10