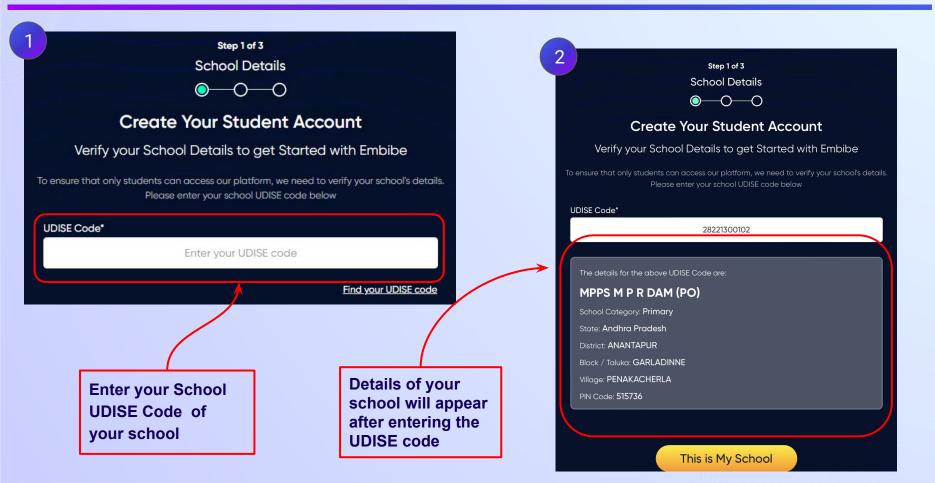

### Type the URL <a href="https://gov.embibe.com/andhrapradesh/">https://gov.embibe.com/andhrapradesh/</a> in the browser.

If the UDISE code is not known, then click on "Find your UDISE code"

If you do not know the UDISE Code, watch video to see how to find the UDISE Code