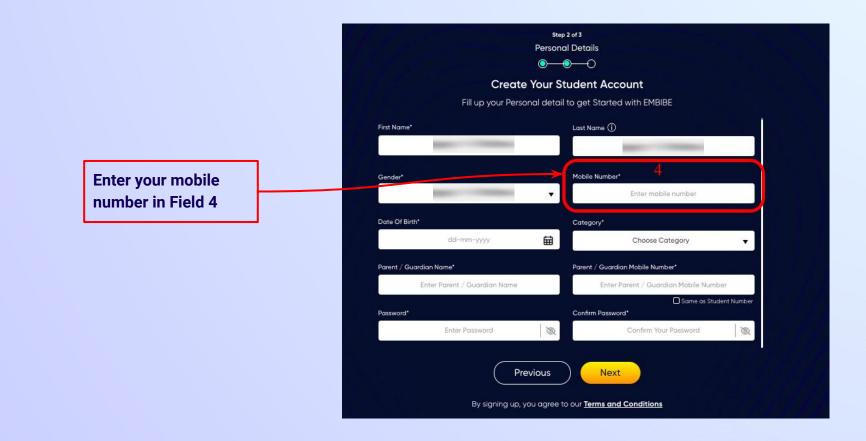

| School Details                                                                                                                     |                            |
|------------------------------------------------------------------------------------------------------------------------------------|----------------------------|
| Create Your Student Acco                                                                                                           | ount                       |
| Verify your School Details to get Started v                                                                                        | with Embibe                |
| To ensure that only students can access our platform, we need to ve<br>Please enter your school UDISE code below                   |                            |
| UDISE Code*                                                                                                                        |                            |
| 08122801019                                                                                                                        | × Verify your school detai |
| The details for the above UDISE Code are:<br>GOVT ADARSH SEN.SEC SCH. MURLIPUR<br>School Category: Pr. with Up.Pr. sec. and H.Sec. | RA BEED                    |
| State: Rajasthan                                                                                                                   |                            |
| District: JAIPUR                                                                                                                   |                            |
| Block / Taluka: JHOTWARA CITY                                                                                                      |                            |
| Village: NN_Greater Jaipur - Ward No 016                                                                                           |                            |
| PIN Code: <b>302039</b>                                                                                                            |                            |

This is My School

## **STEP 11** Click on the **This is My School** button.

Click on the This is My School button

This is My School