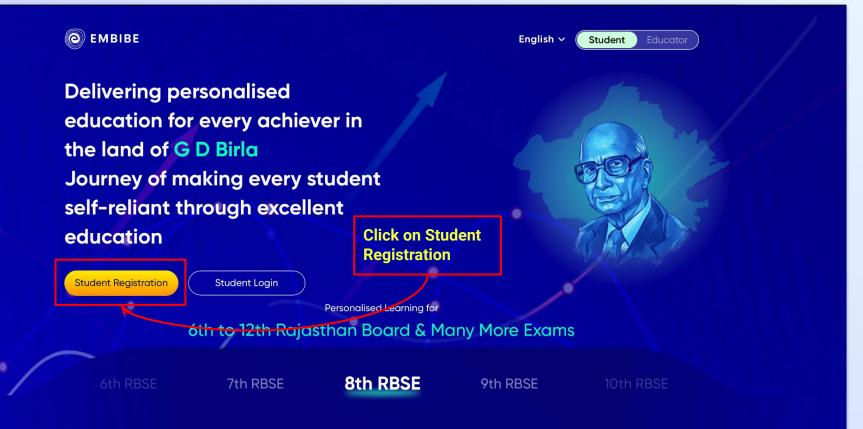

### **O** EMBIBE

Delivering personalised education for every achiever in the land of G D Birla Journey of making every student self-reliant through excellent education

Student Registration

Personalised Learning for

6th to 12th Rajasthan Board & Many More Exams

RBSE

7th RBSE

Student Login

8th RBSE

9th RBSE

Englis

Student

10th RBSE

Direct Link - https://gov.embibe.com/rajasthan/student-registration/in-en/

Step 1 of 3 School Details **Create Your Student Account** Verify your School Details to get Started with Embibe If the UDISE code is not known, then To ensure that only students can access our platform, we need to verify your school's details. click on "Find your Please enter your school UDISE code below **UDISE code**" UDISE Code\* ater your UDISE code Find your UDISE code