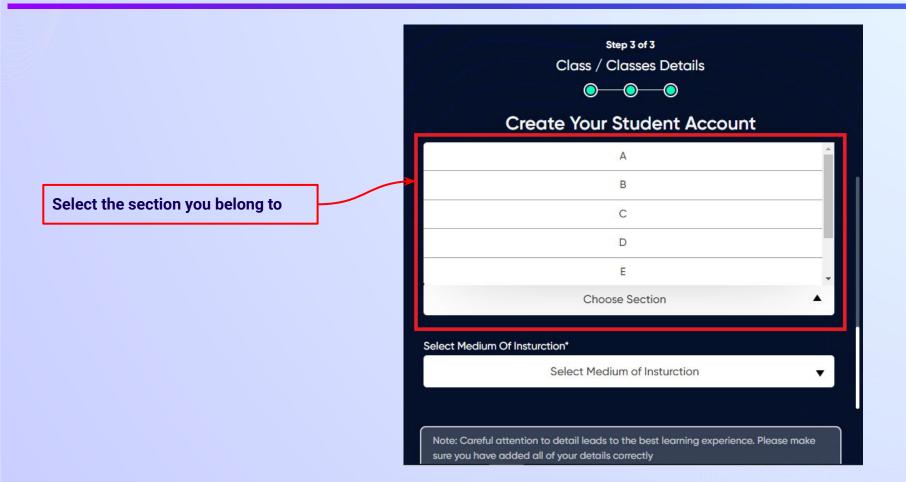

# **STEP 16** Choose the **category** you are assigned to.

**STEP 29** Select the **class** you are studying in.

0

Select the class you are studying in from the drop down

**STEP 31** Select the **medium of instruction** in your school.

**STEP 32** Click on the **Proceed** button.