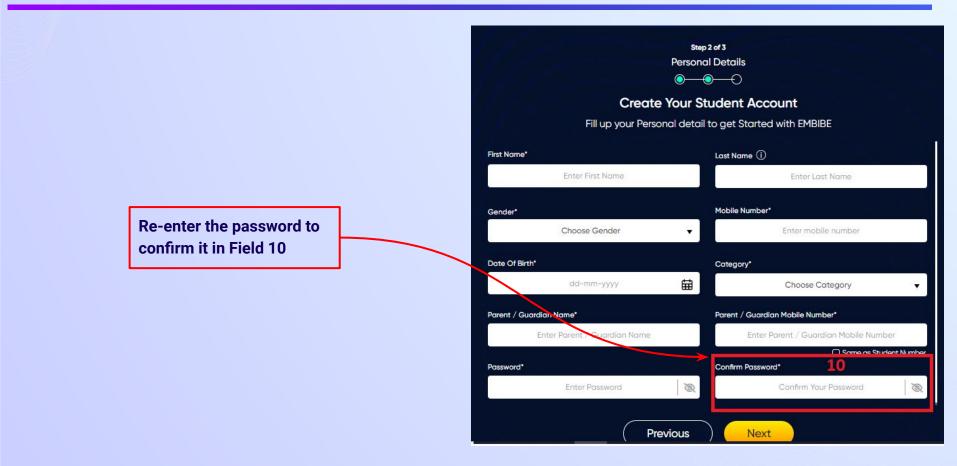

# **STEP 20** Re-enter and **confirm your password**.

0

After clicking on the **Next** button, you will receive a 6-digit OTP on your registered mobile number

If you have not received the OTP in under 15 seconds, click on Resend OTP.