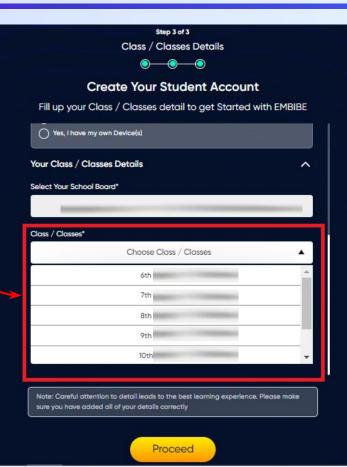

 $\odot$ 

 $\bigcirc$ 

Note: Careful attention to detail leads to the best learning experience. Please make sure you have added all of your details correctly

Proceed

0-**Create Your Student Account** Fill up your Class / Classes detail to get Started with EMBIBE Are any of these Device(s) your own?\* No, I share my Parent's Device(s) Yes, I have my own Device(s) Your Class / Classes Details ^ Select Your School Board\* Class / Classes\* Choose Class / Classes Section\* Note: Careful attention to detail leads to the best learning experience. Please make sure you have added all of your details correctly

Proceed

If the above-mentioned device(s) is used only by you, select Yes. Otherwise, select No

# 0 **Create Your Student Account** Fill up your Class / Classes detail to get Started with EMBIBE Are any of these Device(s) your own?\* No, I share my Parent's Device(s) Select the board of your school Yes, I have my own Device(s) Your Class / Classes Details ~ Select Your School Board\* Class / Classes\* Choose Class / Classes . Section" Note: Careful attention to detail leads to the best learning experience. Please make sure you have added all of your details correctly Proceed

**STEP 29** Select the **class** you are studying in.

0

Select the class you are studying in from the drop down

**STEP 31** Select the **medium of instruction** in your school.

**STEP 32** Click on the **Proceed** button.