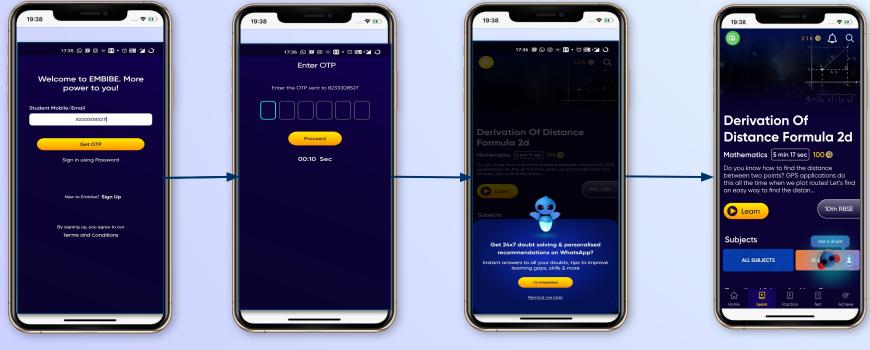

Enter REGISTERED Mobile Number Enter OTP and Proceed Opt in for personalized recommendations on Whatsapp