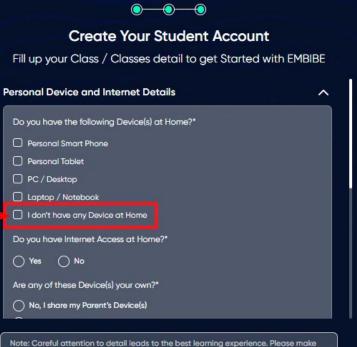

device(s)

available at home

 $\odot$  $\bigcirc$ **Create Your Student Account** Fill up your Class / Classes detail to get Started with EMBIBE Personal Device and Internet Details ~ Do you have the following Device(s) at Home?\* Personal Smart Phone Personal Tablet PC / Desktop Laptop / Notebook I don't have any Device at Home Do you have Internet Access at Home?\* ○ Yes ○ No Are any of these Device(s) your own?\* No, I share my Parent's Device(s)

Note: Careful attention to detail leads to the best learning experience. Please make sure you have added all of your details correctly

Proceed

If you don't have any device(s) available at home, then select the option "I don't have any device at home"