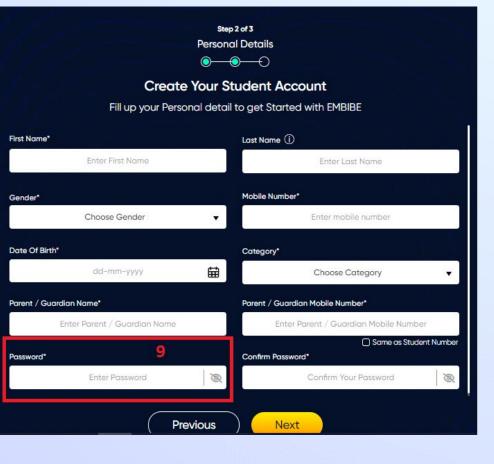

# **STEP 18** Enter your **parent/guardian's mobile number**.

Enter a password of your choice for the Embibe Student App login in Field 9