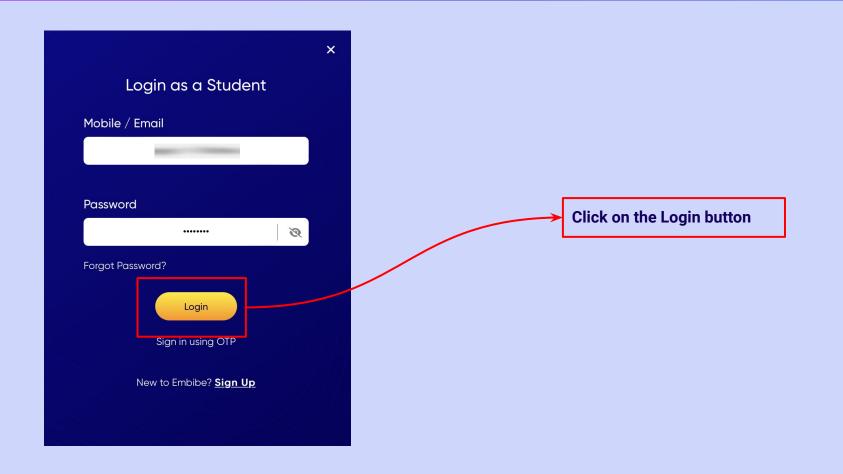

ceed** button.

Click on the Proceed button





### You will land on the homepage of the Embibe Student App

 $(\mathbf{O})$ 



**Books With Videos & Solutions** 



# STEP-BY-STEP LOGIN PROCESS TO EMBIBE STUDENT PLATFORM







### **STEP 2** Type the URL (<u>https://gov.embibe.com/rajasthan</u>)in the browser.







#### **O** EMBIBE

Delivering personalised education for every achiever in the land of G D Birla Journey of making every student self-reliant through excellent education

Student Registration

Personalised Learning for

6th to 12th Rajasthan Board & Many More Exams

RBSE

7th RBSE

Student Login

8th RBSE

9th RBSE

Englis

Student

10th RBSE







h RBSE

7th RBSE

8th RBSE

9th RBSE

10th RBSE

#### **STEP 5** Enter the **Mobile Number/Email ID** and **Password**.







### You will land on the homepage of the Embibe Student App





# STEP-BY-STEP PROCESS TO DOWNLOAD EMBIBE STUDENT APP



Sign Up

**Open App and** 

**Click Login** 



**Go To Play Store** 

**Search For Embibe App** 

Click to install and Download the app in your phone



**Start Embibing** 



Enter REGISTERED Mobile Number Enter OTP and Proceed Opt in for personalized recommendations on Whatsapp



# STUDENT APP Delivering personalised learning to every student!

PRACTICE

LEARN



- Video-based learning aligned with your reference books
- Owned high-resolution 3D animated explainer videos
- Feature videos curated from YouTube to enhance learning 25K+ videos on the platform



- Adaptive AI-powered practice
- Practice from popular books
- Practice previous year's questions
- Created