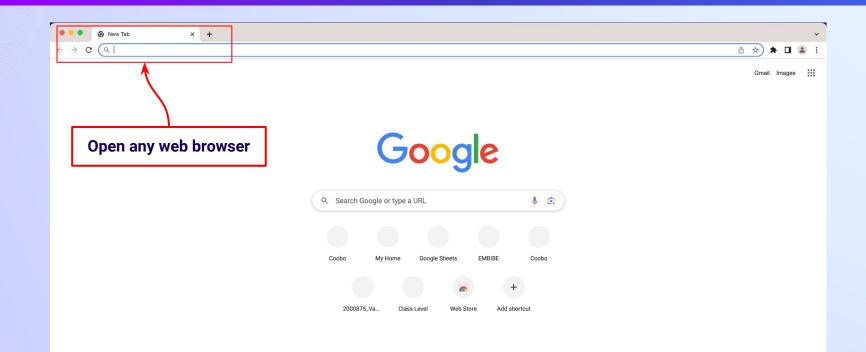

No, I share my Parent's Device(s) Select the board of your school Yes, I have my own Device(s) Your Class / Classes Details ~ Select Your School Board\* Class / Classes\* Choose Class / Classes . Section" Note: Careful attention to detail leads to the best learning experience. Please make sure you have added all of your details correctly Proceed

**STEP 29** Select the **class** you are studying in.

0

Select the class you are studying in from the drop down







**STEP 31** Select the **medium of instruction** in your school.





**STEP 32** Click on the **Proceed** button.

Click on the Proceed button





### You will land on the homepage of the Embibe Student App

 $(\mathbf{O})$ 



**Books With Videos & Solutions** 



# STEP-BY-STEP LOGIN PROCESS TO EMBIBE STUDENT PLATFORM







### **STEP 2** Type the URL (<u>https://gov.embibe.com/rajasthan</u>)in the browser.







#### **O** EMBIBE

Delivering personalised education for every achiever in the land of G D Birla Journey of making every student self-reliant through excellent education

Student Registration

Personalised Learning for

6th to 12th Rajasthan Board & Many More Exams

RBSE

7th RBSE

Student Login

8th RBSE

9th RBSE

Englis

Student

10th RBSE







h RBSE

7th RBSE

8th RBSE

9th RBSE

10th RBSE

#### **STEP 5** Enter the **Mobile Number/Email ID** and **Password**.







### You will land on the homepage of the Embibe Student App





# STEP-BY-STEP PROCESS TO DOWNLOAD EMBIBE STUDENT APP



Sign Up

**Open App and** 

**Click Login** 



**Go To Play Store** 

**Search For Embibe App** 

Click