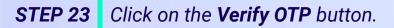

#### Verify your mobile number

Enter the OTP sent to

Verify OTP Resend OTP Click on the Verify OTP button **STEP 24** Enter the details of the **Personal Device and Internet Connection** available.

Select the