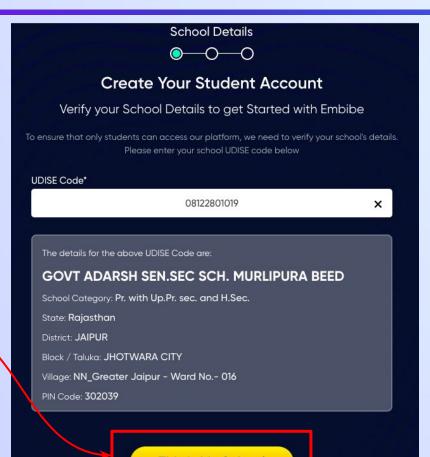

# **STEP 8** Click on the **Search by PIN Code** button.

You can search your UDISE code through your area PIN Code

#### Enter your School Area Pincode and Search for your School by PIN Code

×

| 1                                    | Find Your UDISE Code                                                       |                                        | 2<br>Find Your UDISE Co<br>Search For Your School By PIN Code | bd |
|--------------------------------------|----------------------------------------------------------------------------|----------------------------------------|---------------------------------------------------------------|----|
| Search For Your Sch                  | ool By PIN Code                                                            |                                        | 302039                                                        |    |
|                                      | 302039                                                                     | ×                                      | 166 results                                                   |    |
| By PIN Code —                        |                                                                            |                                        | GURUZ CHILDREN'S ACADEMY<br>08122800836                       |    |
| <b>302039</b><br>JAIPUR WEST, JAIPUR | , Rajasthan                                                                |                                        | GURUZ BRIGHTWAY SCHOOL<br>08122800835                         |    |
|                                      | $\uparrow$                                                                 |                                        | GULAB VIDHAYA NIKETAN UPS<br>08122600927                      |    |
|                                      |                                                                            | Select your school<br>from the list of | WELHAM SECONDARY SCHOOL<br>08122600923                        |    |
|                                      |                                                                            | schools that<br>populates here         | RAJ BAL VIDHYA MANDIR SEC SCHOOL<br>08122800239               |    |
|                                      | The drop down will show the<br>schools mapped with the<br>entered PIN code |                                        |                                                               |    |