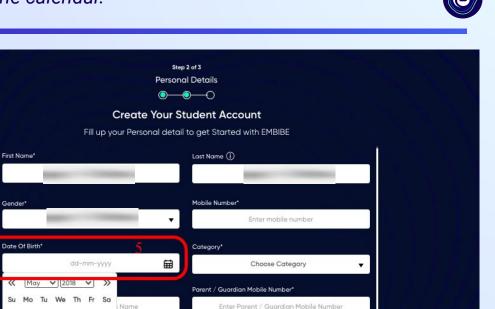

## **STEP 12** Create your **Student Account** by providing your personal details. Enter your name.

Step 2 of 3 **Personal Details**  $\bigcirc \bigcirc \bigcirc \frown \bigcirc$ Create Your Student Account Fill up your Personal detail to get Started with EMBIBE Last Name (i) First Name\* Enter First Name Enter Last Name Enter your first name in Field 1 Gender\* Mobile Number\* Choose Gender Enter mobile number and your last name in Field 2 Ŧ Date Of Birth\* Category' ⊞ Choose Category dd-mm-yyyy • Parent / Guardian Name\* Parent / Guardian Mobile Number\* Enter Parent / Guardian Name Enter Parent / Guardian Mobile Number Same as Student Number Confirm Password\* Password\* 0 Enter Password 0 Confirm Your Password Previous Next By signing up, you agree to our Terms and Conditions

# **STEP 18** Enter your **parent/guardian's mobile number**.

Enter a password of your choice for the Embibe Student App login in Field 9