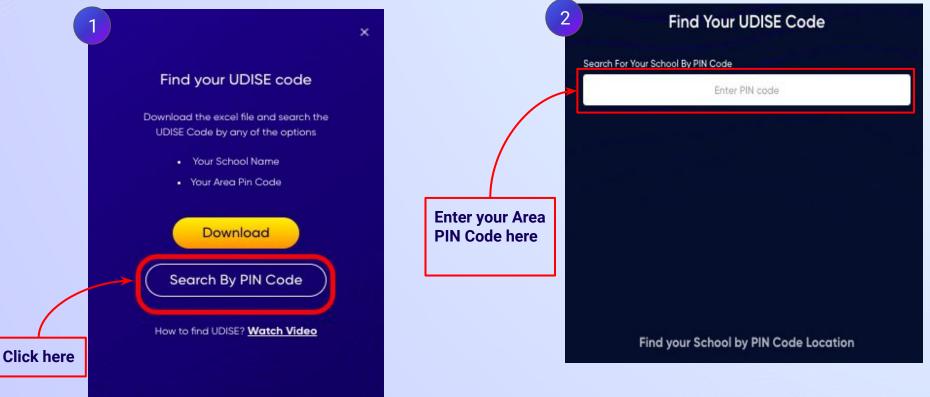

# **STEP 7** Click on the **Download** button to get the list of UDISE codes.

X

#### Find your UDISE code

Download the excel file and search the UDISE Code by any of the options

- Your School Name
- Your Area Pin Code

Download Search By PIN Code How to find UDISE? <u>Watch Video</u>

# **STEP 8** Click on the **Search by PIN Code** button.

You can search your UDISE code through your area PIN Code

#### Enter your School Area Pincode and Search for your School by PIN Code

×

| 1                                    | Find Your UDISE Code                                                       |                                        | 2<br>Find Your UDISE Co<br>Search For Your School By PIN Code | bd |
|--------------------------------------|----------------------------------------------------------------------------|----------------------------------------|---------------------------------------------------------------|----|
| Search For Your Sch                  | ool By PIN Code                                                            |                                        | 302039                                                        |    |
|                                      | 302039                                                                     | ×                                      | 166 results                                                   |    |
| By PIN Code —                        |                                                                            |                                        | GURUZ CHILDREN'S ACADEMY<br>08122800836                       |    |
| <b>302039</b><br>JAIPUR WEST, JAIPUR | , Rajasthan                                                                |                                        | GURUZ BRIGHTWAY SCHOOL<br>08122800835                         |    |
|                                      | $\uparrow$                                                                 |                                        | GULAB VIDHAYA NIKETAN UPS<br>08122600927                      |    |
|                                      |                                                                            | Select your school<br>from the list of | WELHAM SECONDARY SCHOOL<br>08122600923                        |    |
|                                      |                                                                            | schools that<br>populates here         | RAJ BAL VIDHYA MANDIR SEC SCHOOL<br>08122800239               |    |
|                                      | The drop down will show the<br>schools mapped with the<br>entered PIN code |                                        |                                                               |    |