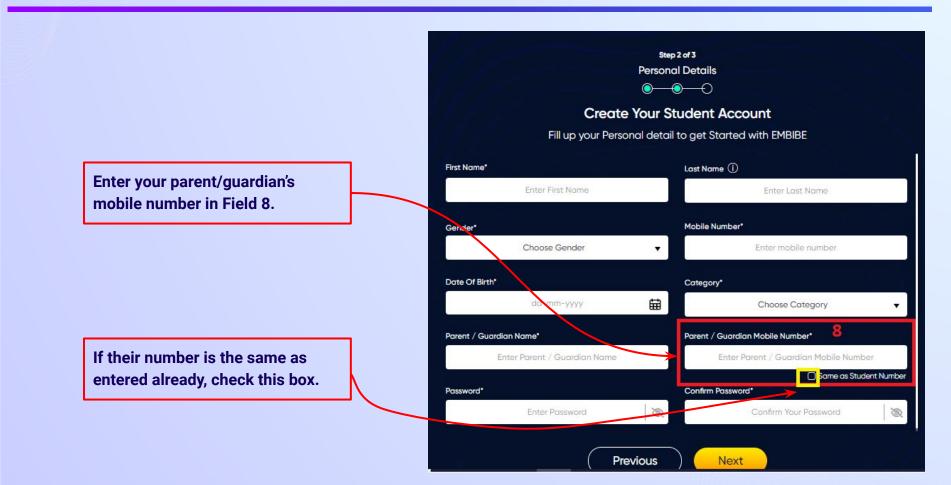

# **STEP 17** Enter either of your **parent/guardian names**.

names in Field 7

•

0

Same as Student Number

**Personal Details**  $\bigcirc \bigcirc \bigcirc \bigcirc \bigcirc$ **Create Your Student Account** Fill up your Personal detail to get Started with EMBIBE Last Name () First Name\* Enter First Name Enter Last Name Enter either of your parent Mobile Number\* Gender\* Choose Gender Enter mobile number v Date Of Birth\* Category\* ti dd-mm-yyyy Choose Category Parent / Guardian Name\* Parent / Guardian Mobile Number\* Enter Parent / Guardian Name Enter Parent / Guardian Mobile Number Password\* Confirm Password\* Enter Password Q Confirm Your Password

# **STEP 18** Enter your **parent/guardian's mobile number**.

Enter a password of your choice for the Embibe Student App login in Field 9