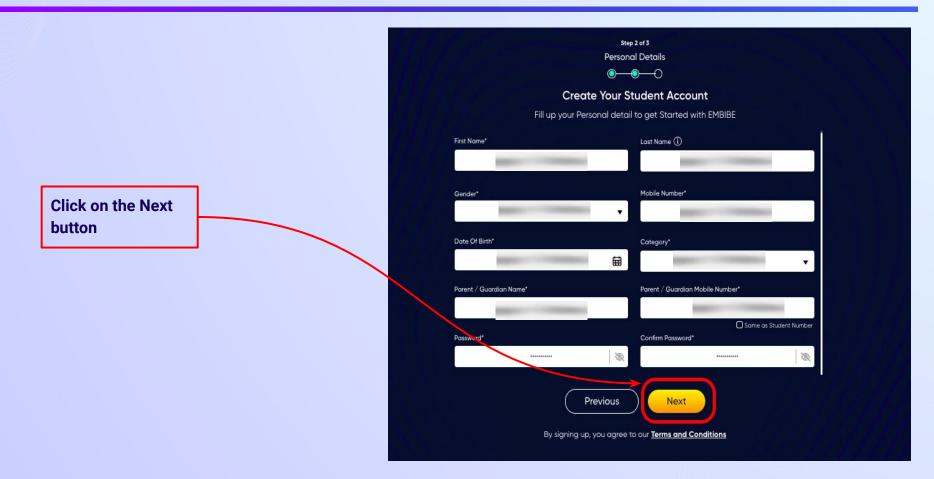

## **STEP 12** Create your **Student Account** by providing your personal details. Enter your name.

Step 2 of 3 **Personal Details**  $\bigcirc \bigcirc \bigcirc \frown \bigcirc$ Create Your Student Account Fill up your Personal detail to get Started with EMBIBE Last Name (i) First Name\* Enter First Name Enter Last Name Enter your first name in Field 1 Gender\* Mobile Number\* Choose Gender Enter mobile number and your last name in Field 2 Ŧ Date Of Birth\* Category' ⊞ Choose Category dd-mm-yyyy • Parent / Guardian Name\* Parent / Guardian Mobile Number\* Enter Parent / Guardian Name Enter Parent / Guardian Mobile Number Same as Student Number Confirm Password\* Password\* 0 Enter Password 0 Confirm Your Password Previous Next By signing up, you agree to our Terms and Conditions

Select your gender from the dropdown

|                    |                        | Your Stude        |                                     |           |
|--------------------|------------------------|-------------------|-------------------------------------|-----------|
|                    | Fill up your Persc     | onal detail to ge | t Started with EMBIBE               |           |
| First Name*        |                        | Last              | Name ()                             |           |
| -                  |                        |                   |                                     |           |
| Gender*            | 3                      | Mobi              | le Number*                          |           |
|                    | Choose Gender          | <b>^</b>          | Enter mobile number                 |           |
|                    | Male                   | Cate              | gory*                               |           |
|                    | Female                 |                   | Choose Category                     |           |
|                    | Transgender            |                   |                                     |           |
| Fulency odululariy |                        | Parer             | nt / Guardian Mobile Number*        |           |
| Enter              | Parent / Guardian Name |                   | Enter Parent / Guardian Mobile Numb |           |
| Password*          |                        | Confi             | U Same as Stud                      | aent Numt |
|                    | Enter Password         | 8                 | Confirm Your Password               | 100       |
|                    |                        |                   |                                     |           |

Select your date of

**Calendar in Field 5** 

birth from the

Same as Student Number

Q

Confirm Your Password

By signing up, you agree to our Terms and Conditions

R

Previous

Confirm Password\*

Next

Name 5

11 12 10

 $\ll$ 

Su

13

# **STEP 16** Choose the **category** you are assigned to.

# **STEP 17** Enter either of your **parent/guardian names**.

names in Field 7

•

0

Same as Student Number

**Personal Details**  $\bigcirc \bigcirc \bigcirc \bigcirc \bigcirc$ **Create Your Student Account** Fill up your Personal detail to get Started with EMBIBE Last Name () First Name\* Enter First Name Enter Last Name Enter either of your parent Mobile Number\* Gender\* Choose Gender Enter mobile number v Date Of Birth\* Category\* ti dd-mm-yyyy Choose Category Parent / Guardian Name\* Parent / Guardian Mobile Number\* Enter Parent / Guardian Name Enter Parent / Guardian Mobile Number Password\* Confirm Password\* Enter Password Q Confirm Your Password

Step 2 of 3

Previous

Next

# **STEP 18** Enter your **parent/guardian's mobile number**.

Enter a password of your choice for the Embibe Student App login in Field 9

# **STEP 20** Re-enter and **confirm your password**.

0

After clicking on the **Next** button, you will receive a 6-digit OTP on your registered mobile number

If you have not received the OTP in under 15 seconds, click on Resend OTP.