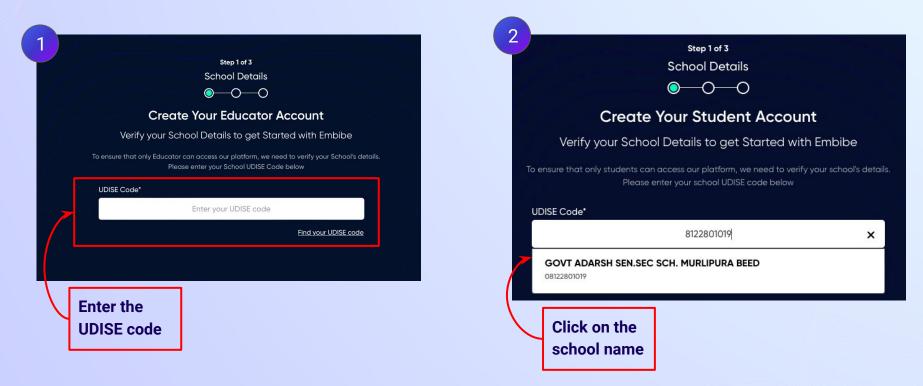

10th RBSE

Direct Link - https://gov.embibe.com/rajasthan/student-registration/in-en/

Step 1 of 3 School Details **Create Your Student Account** Verify your School Details to get Started with Embibe If the UDISE code is not known, then To ensure that only students can access our platform, we need to verify your school's details. click on "Find your Please enter your school UDISE code below **UDISE code**" UDISE Code\* ater your UDISE code Find your UDISE code

| School Details                                                                                                                     |                            |
|------------------------------------------------------------------------------------------------------------------------------------|----------------------------|
| Create Your Student Acco                                                                                                           | ount                       |
| Verify your School Details to get Started v                                                                                        | with Embibe                |
| To ensure that only students can access our platform, we need to ve<br>Please enter your school UDISE code below                   |                            |
| UDISE Code*                                                                                                                        |                            |
| 08122801019                                                                                                                        | × Verify your school detai |
| The details for the above UDISE Code are:<br>GOVT ADARSH SEN.SEC SCH. MURLIPUR<br>School Category: Pr. with Up.Pr. sec. and H.Sec. | RA BEED                    |
| State: Rajasthan                                                                                                                   |                            |
| District: JAIPUR                                                                                                                   |                            |
| Block / Taluka: JHOTWARA CITY                                                                                                      |                            |
| Village: NN_Greater Jaipur - Ward No 016                                                                                           |                            |
| PIN Code: <b>302039</b>                                                                                                            |                            |

This is My School

## **STEP 11** Click on the **This is My School** button.

Click on the This is My School button

This is My School