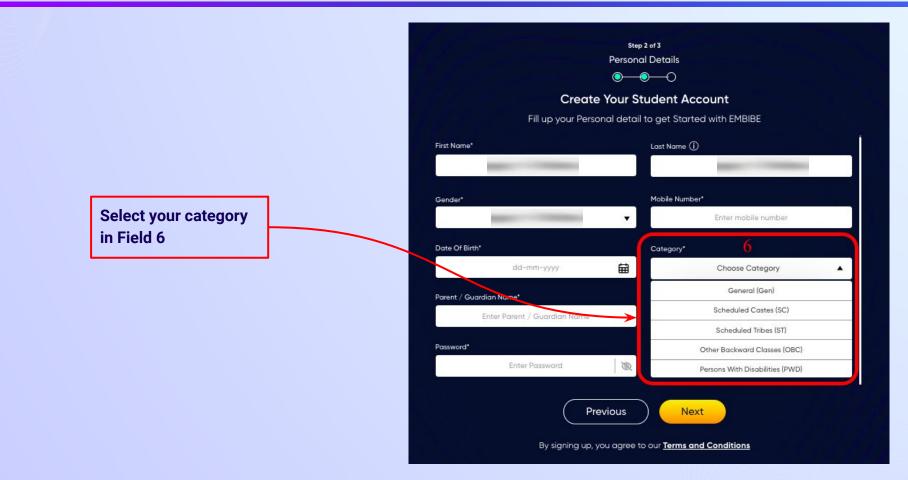

n Name |                   | Enter Parent / Guardian Mobile Numb |           |
| Password*          |                        | Confi             | U Same as Stud                      | aent Numt |
|                    | Enter Password         | 8                 | Confirm Your Password               | 100       |
|                    |                        |                   |                                     |           |





Select your date of

**Calendar in Field 5** 

birth from the



Same as Student Number

Q

Confirm Your Password

By signing up, you agree to our Terms and Conditions

R

Previous

Confirm Password\*

Next

Name 5

11 12 10

 $\ll$ 

Su

13

20

2 3 4

16

27 28 29 30 31

17 18 19

22 23 24 25 26

# **STEP 16** Choose the **category** you are assigned to.





# **STEP 17** Enter either of your **parent/guardian names**.

names in Field 7



•

0

Same as Student Number

**Personal Details**  $\bigcirc \bigcirc \bigcirc \bigcirc \bigcirc$ **Create Your Student Account** Fill up your Personal detail to get Started with EMBIBE Last Name () First Name\* Enter First Name Enter Last Name Enter either of your parent Mobile Number\* Gender\* Choose Gender Enter mobile number v Date Of Birth\* Category\* ti dd-mm-yyyy Choose Category Parent / Guardian Name\* Parent / Guardian Mobile Number\* Enter Parent / Guardian Name Enter Parent / Guardian Mobile Number Password\* Confirm Password\* Enter Password Q Confirm Your Password

Step 2 of 3

Previous

Next

# **STEP 18** Enter your **parent/guardian's mobile number**.







Enter a password of your choi