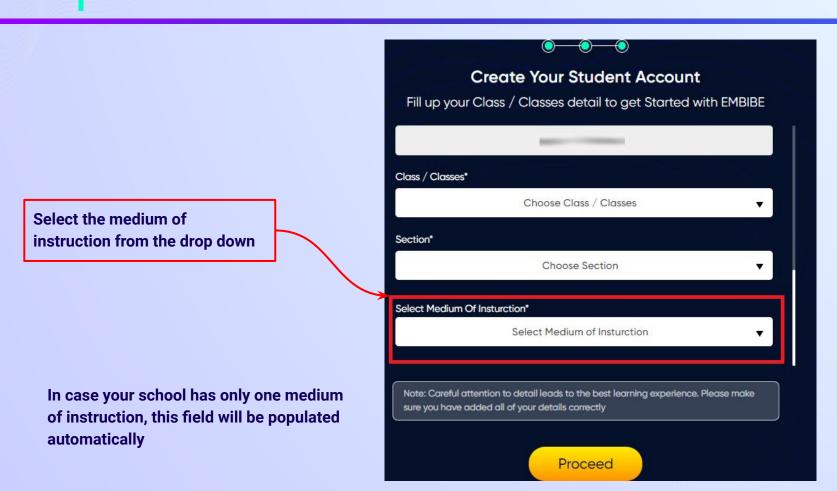

**STEP 29** Select the **class** you are studying in.

0

Select the class you are studying in from the drop down

**STEP 31** Select the **medium of instruction** in your school.

**STEP 32** Click on the **Proceed** button.