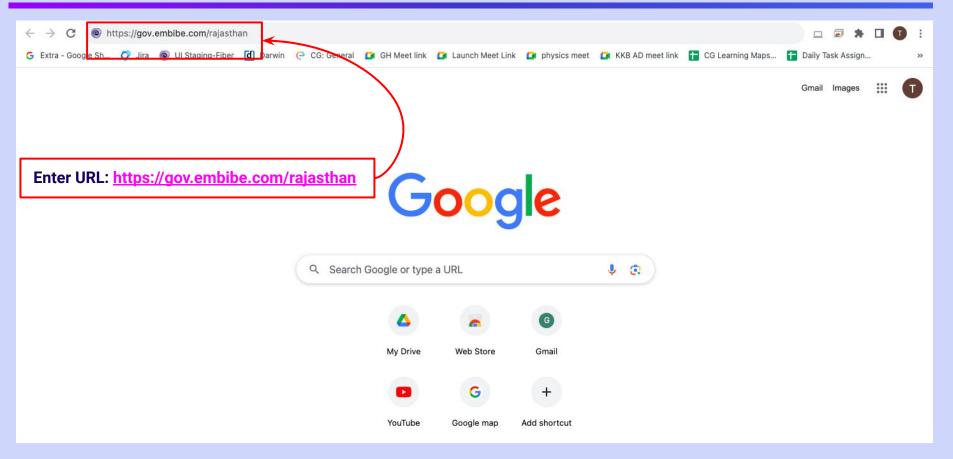

# **STEP 2** Type the URL (<u>https://gov.embibe.com/rajasthan</u>)in the browser.