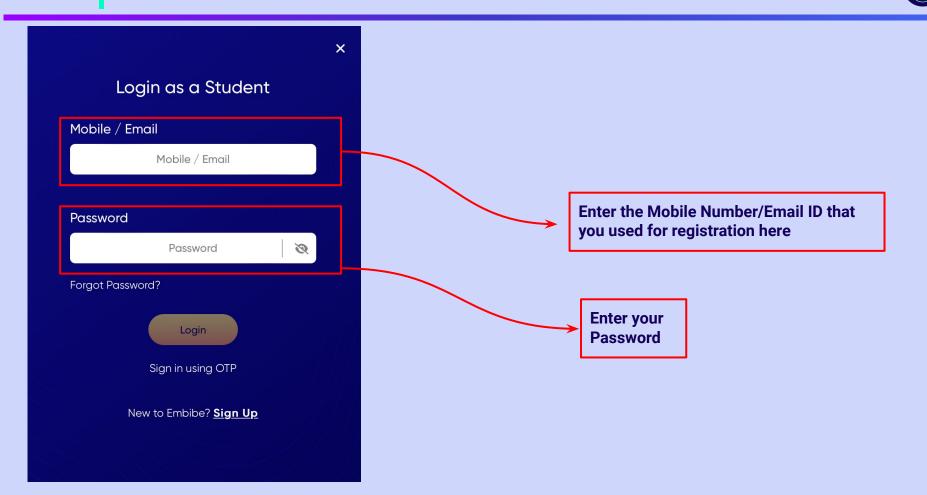

*Proceed** button.

Click on the Proceed button





### You will land on the homepage of the Embibe Student App

 $(\mathbf{O})$ 



**Books With Videos & Solutions** 



# STEP-BY-STEP LOGIN PROCESS TO EMBIBE STUDENT PLATFORM







### **STEP 2** Type the URL (<u>https://gov.embibe.com/rajasthan</u>)in the browser.







#### **O** EMBIBE

Delivering personalised education for every achiever in the land of G D Birla Journey of making every student self-reliant through excellent education

Student Registration

Personalised Learning for

6th to 12th Rajasthan Board & Many More Exams

RBSE

7th RBSE

Student Login

8th RBSE

9th RBSE

Englis

Student

10th RBSE







h RBSE

7th RBSE

8th RBSE

9th RBSE

10th RBSE

#### **STEP 5** Enter the **Mobile Number/Email ID** and **Password**.







### You will land on the homepage of the Embibe Student App





# STEP-BY-STEP PROCESS TO DOWNLOAD EMBIBE STUDENT APP



Sign Up

**Open App and** 

**Click Login** 



**Go To Play Store** 

**Search For Embibe App** 

Click to install and Download the app in your phone



**Start Embibing** 



Enter REGISTERED Mobile Number Enter OTP and Proceed Opt in for personalized recommendations on Whatsapp



# STUDENT APP Delivering personalised learning to every student!

PRACTICE

LEARN



- Video-based learning aligned with your reference books
- Owned high-resolution 3D animated explainer videos
- Feature videos curated from YouTube to enhance learning 25K+ videos on the platform



- Adaptive AI-powered practice
- Practice from popular books
- Practice previous year's questions
- Cre