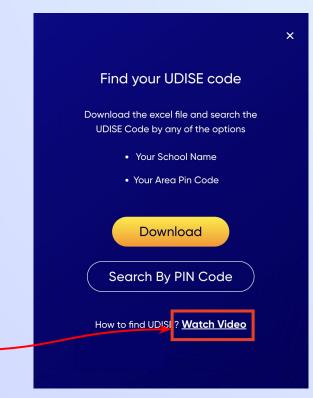

If you do not know the UDISE Code, watch video to see how to find the UDISE Code

#### Find your UDISE code

Download the excel file and search the UDISE Code by any of the options

- Your School Name
- Your Area Pin Code

Download Search By PIN Code How to find UDISE? <u>Watch Video</u>