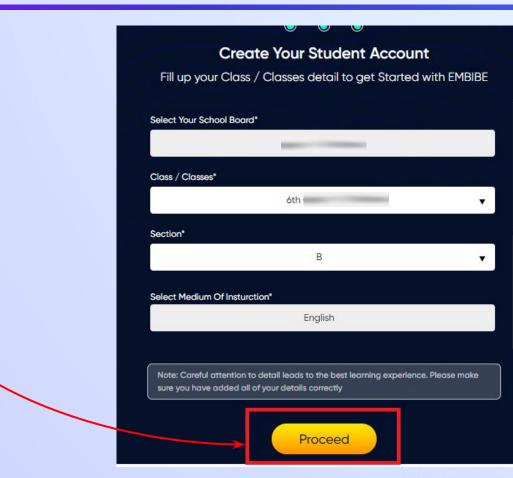

**STEP 29** Select the **class** you are studying in.

0

Select the class you are studying in from the drop down

**STEP 31** Select the **medium of instruction** in your school.

**STEP 32** Click on the **Proceed** button.

Click on the Proceed button