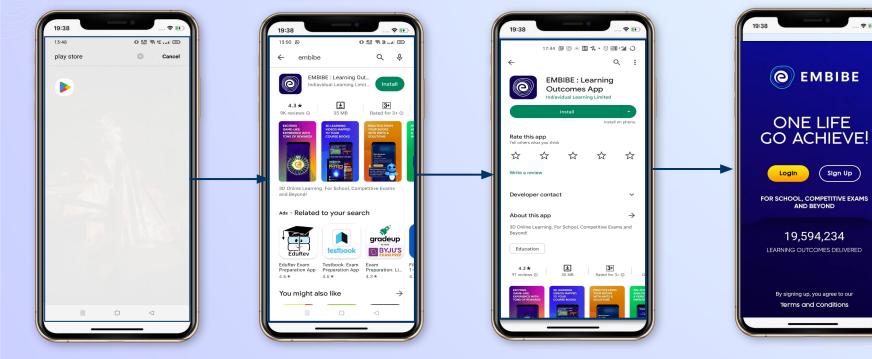

# STEP-BY-STEP PROCESS TO DOWNLOAD EMBIBE STUDENT APP

Sign Up

**Open App and** 

**Click Login** 

**Go To Play Store** 

**Search For Embibe App** 

Click to install and Download the app in your phone

**Start Embibing** 