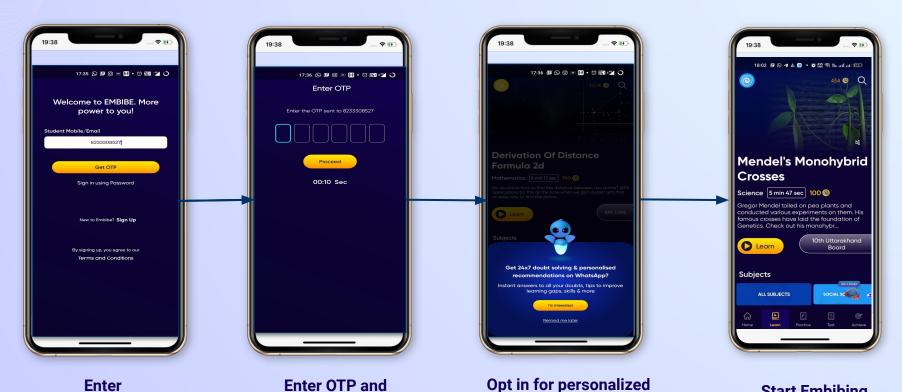

#### Step-by-step process to download Embibe Student App

**Embibe App** 

**Click Login** 

Download the app in

your phone

**REGISTERED** 

**Mobile Number** 

### STEP 5-8 Step-by-step process to download Embibe Student App

Proceed

recommendations on

Whatsapp

**Start Embibing** 