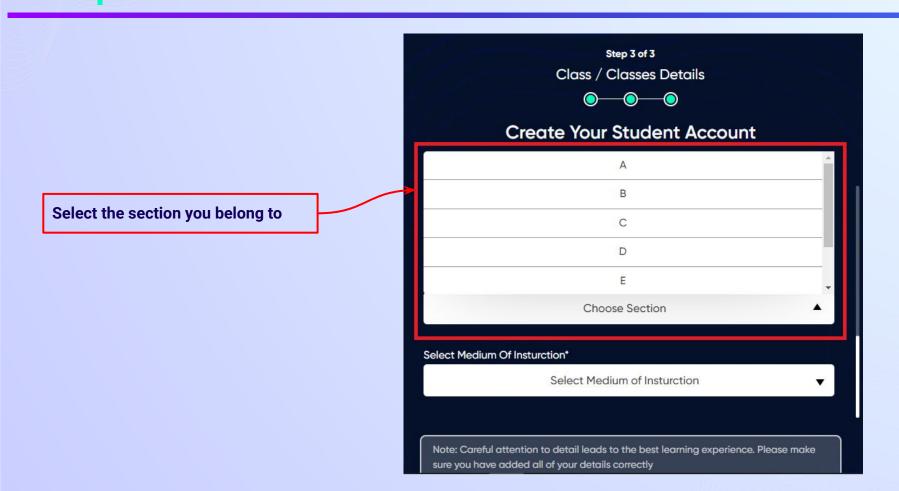

If the above-mentioned device(s) is used only by you, select Yes. Otherwise, select No

Select the board of your school

Select the class you are studying in from the drop down