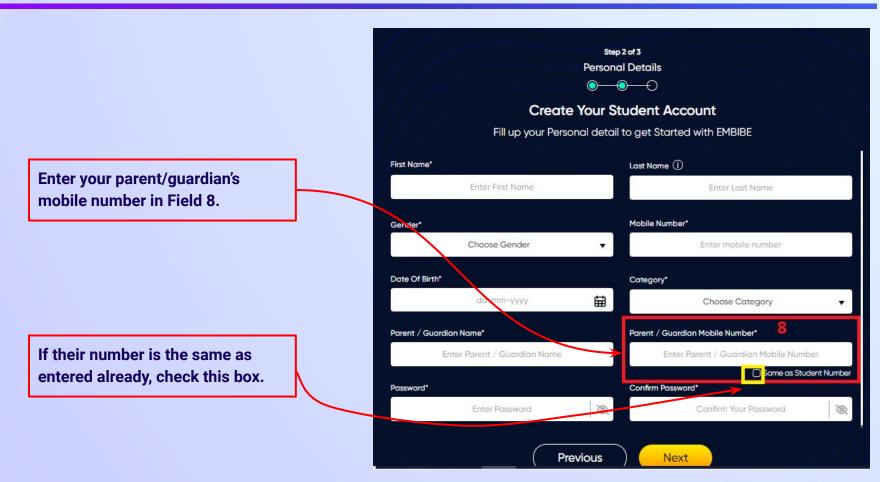

If you have not received the OTP in under 15 seconds, click on Resend OTP.

If you don't have any device(s) available at home, then select the option "I don't have any device at home"

If you have internet access at home, kindly select Yes. Otherwise, select No

If the above-mentioned device(s) is used only by you, select Yes. Otherwise, select No

Select the board of your school

Select the class you are studying in from the drop down