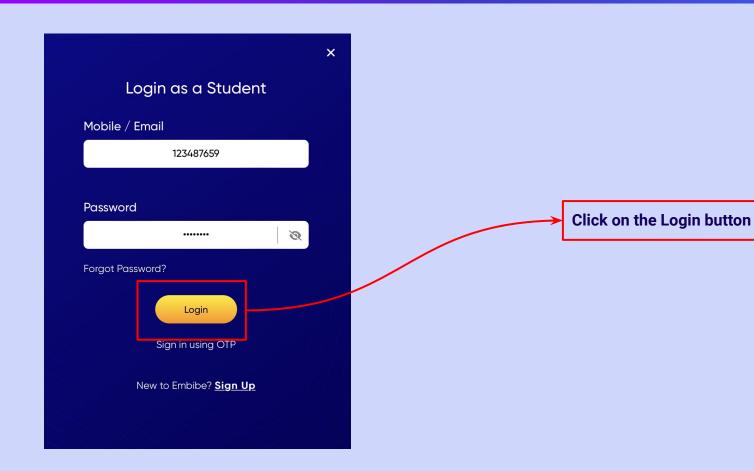

# STEP-BY-STEP LOGIN PROCESS TO EMBIBE STUDENT PLATFORM

### Open any web browser in your device.

### Type the URL <a href="https://gov.embibe.com/assam">https://gov.embibe.com/assam</a> in the browser.