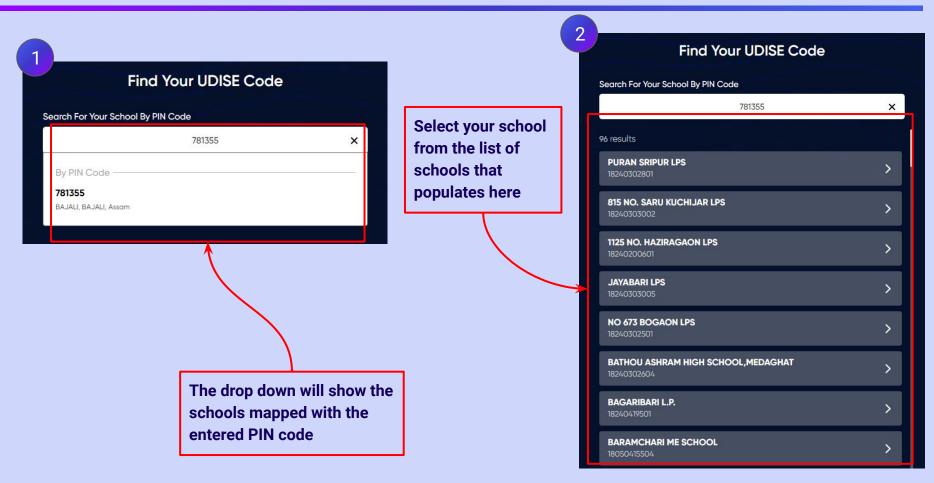

Click on Download button

You can search your UDISE code through your area PIN Code

**Enter your School Area Pincode and Search for your School by PIN Code** Find Your UDISE Code Search For Your School By PIN Code Enter PIN code **Enter your Area PIN Code here** Find your School by PIN Code Location