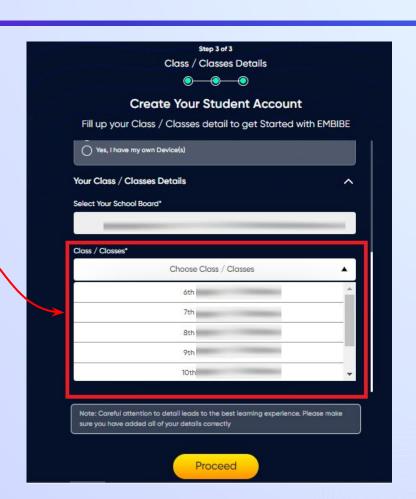

If the above-mentioned device(s) is used only by you, select Yes. Otherwise, select No

Select the board of your school

Select the class you are studying in from the drop down