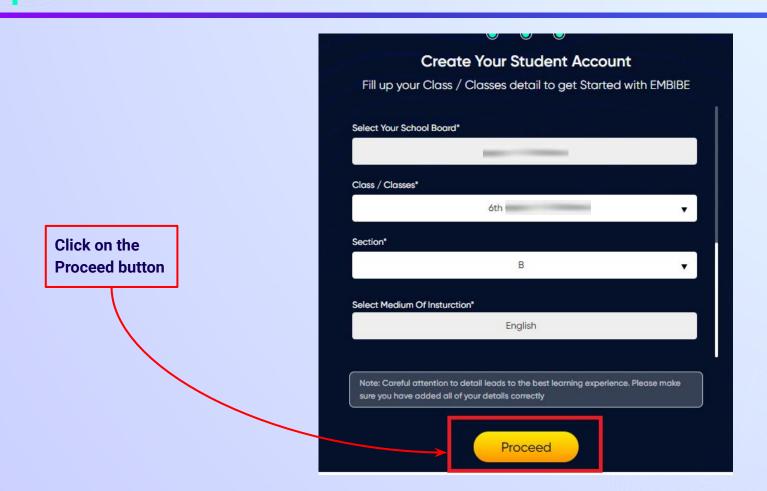

ord of your choice for the Embibe **Student App login in Field 9** 













After clicking on the **Next** button, you will receive a 6-digit OTP on your registered mobile number

Verify your mobile number Enter the OTP sent to Verify OTP Resend OTP

Enter the 6-digit OTP received on your registered mobile number

If you have not received the OTP in under 15 seconds, click on Resend OTP.











If you don't have any device(s) available at home, then select the option "I don't have any device at home"





If you have internet access at home, kindly select Yes. Otherwise, select No





If the above-mentioned device(s) is used only by you, select Yes. Otherwise, select No





Select the board of your school





Select the class you are studying in from the drop down















### You will land on the homepage of the Embibe Student App







# STEP-BY-STEP LOGIN PROCESS TO EMBIBE STUDENT PLATFORM

### Open any web browser in your device.





### Type the URL <a href="https://gov.embibe.com/assam">https://gov.embibe.com/assam</a> in the browser.





















### You will land on the homepage of the Embibe Student App





## STEP-BY-STEP PROCESS TO DOWNLOAD EMBIBE STUDENT APP

#### Step-by-step process to download Embibe Student App

**Embibe App** 



**Click Login** 



Download the app in

your phone

**REGISTERED** 

**Mobile Number** 

### STEP 5-8 Step-by-step process to download Embibe Student App

Proceed





recommendations on

Whatsapp

**Start Embibing** 



### (e)

#### **Delivering personalised learning to every student!**

LEARN PRACTI