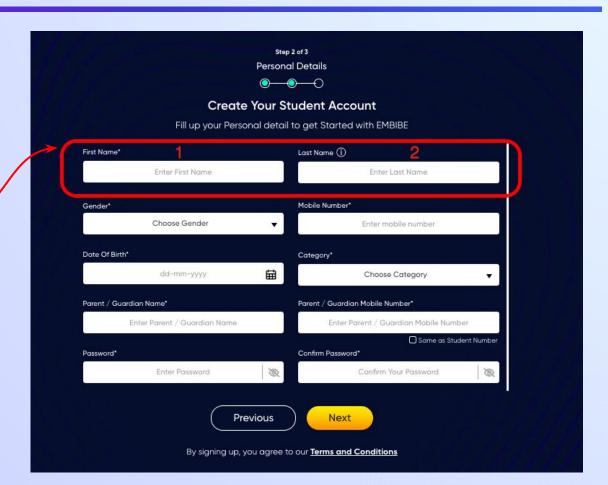

Enter your first name in Field 1 and your last name in Field 2

Select your gender from the dropdown

**Enter your mobile** number in Field 4

Step 2 of 3 **Personal Details** 

**Previous** 

Next

Enter a password of your choice for the Embibe **Student App login in Field 9** 