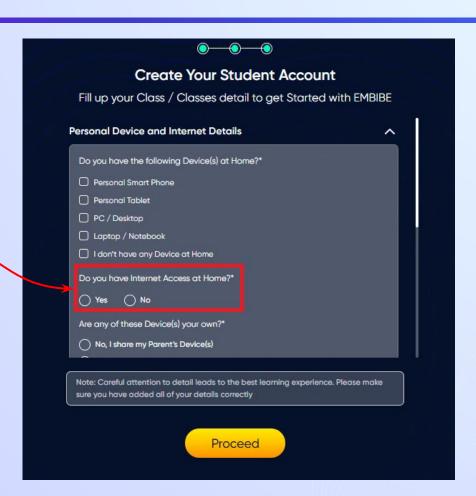

If you have not received the OTP in under 15 seconds, click on Resend OTP.

If you don't have any device(s) available at home, then select the option "I don't have any device at home"

If you have internet access at home, kindly select Yes. Otherwise, select No