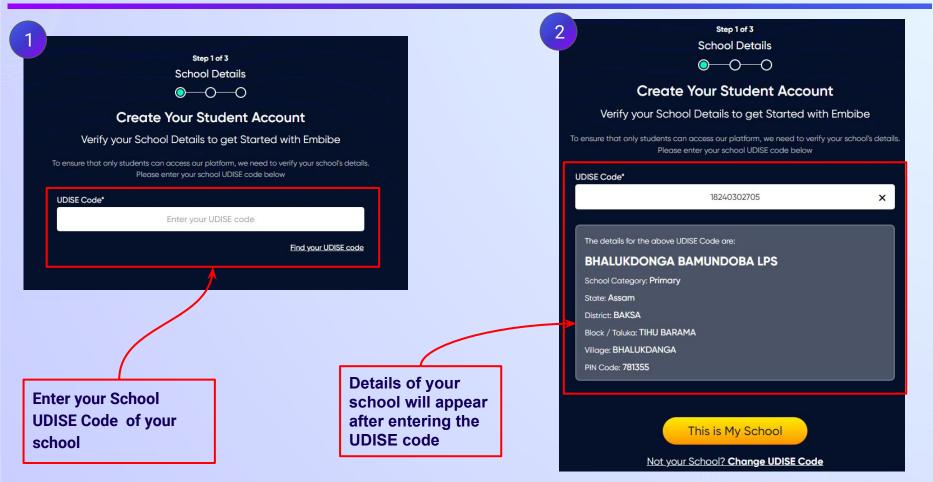

#### Type the URL <a href="https://gov.embibe.com/assam">https://gov.embibe.com/assam</a> in the browser.

If the UDISE code is not known, then click on "Find your UDISE code"