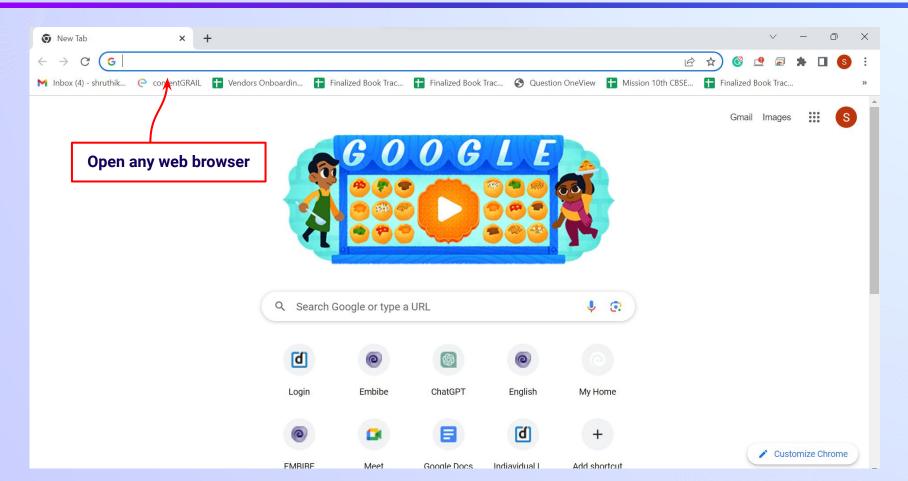

## The Most Powerful Education Platform Ever Invented

Estd. 2012

#### Welcome to Embibe, the most powerful platform ever invented!



Embibe is India's leading edTech platform, powered by Artificial Intelligence, designed to deliver truly personalised learning and outcomes for each student. It is the only platform with products catering to the entire education ecosystem, including students, parents, teachers, schools, and the administration.

In order to experience the platform to its full potential, you must register on the Embibe platform first.

While registering as a student you need to add the following:

- UDISE Code of your school
- Devices available





# **STEP-BY-STEP** REGISTRATION ONTO THE EMBIBE **STUDENT PLATFORM**

#### Open any web browser in your device.





#### Type the URL <a href="https://gov.embibe.com/assam">https://gov.embibe.com/assam</a> in the browser.



















If the UDISE code is not known, then click on "Find your UDISE code"



#### Click on the **Download** button to get the list of UDISE codes.





| blockName   | clusterName | districtName | pincode | schoolCategory    | schoolManagem   | schoolName      | stateName | udiseCode   | villageName  |
|-------------|-------------|--------------|---------|-------------------|-----------------|-----------------|-----------|-------------|--------------|
| TIHU BARAMA | NAMATI1     | BAKSA        | 781355  | Primary           | Unrecognized    | BHALUKDONG      | Assam     | 18240302705 | BHALUKDANGA  |
| TIHU BARAMA | NAMATI2     | BAKSA        | 781355  | Upper Pr. and S