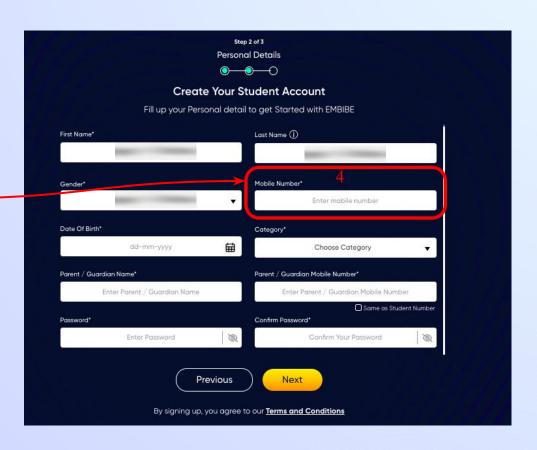

Enter your first name in Field 1 and your last name in Field 2

Select your gender from the dropdown

**Enter your mobile** number in Field 4

Step 2 of 3 **Personal Details** 

**Previous** 

Next

Enter a password of your choice for the Embibe **Student App login in Field 9** 