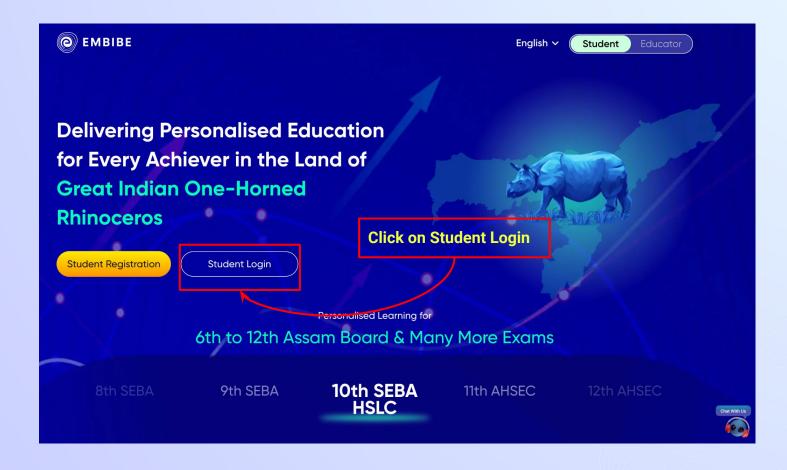

n your registered mobile number

If you have not received the OTP in under 15 seconds, click on Resend OTP.











If you don't have any device(s) available at home, then select the option "I don't have any device at home"





If you have internet access at home, kindly select Yes. Otherwise, select No





If the above-mentioned device(s) is used only by you, select Yes. Otherwise, select No





Select the board of your school





Select the class you are studying in from the drop down















### You will land on the homepage of the Embibe Student App







# STEP-BY-STEP LOGIN PROCESS TO EMBIBE STUDENT PLATFORM

### Open any web browser in your device.





### Type the URL <a href="https://gov.embibe.com/assam">https://gov.embibe.com/assam</a> in the browser.





















### You will land on the homepage of the Embibe Student App





## STEP-BY-STEP PROCESS TO DOWNLOAD EMBIBE STUDENT APP

#### Step-by-step process to download Embibe Student App

**Embibe App** 



**Click Login** 



Download the app in

your phone

**REGISTERED** 

**Mobile Number** 

### STEP 5-8 Step-by-step process to download Embibe Student App

Proceed





recommendations on

Whatsapp

**Start Embibing** 



### (e)

#### **Delivering personalised learning to every student!**

LEARN PRACTICE TEST ACHIEVE



- Video-based learning aligned with vour reference books
- Owned high-resolution 3D animated explainer videos
- Feature videos curated from YouTube to enhance learning 25K+ videos on the platform
- 9K+ owned videos



- Adaptive Al-powered practice
- Practice from popu