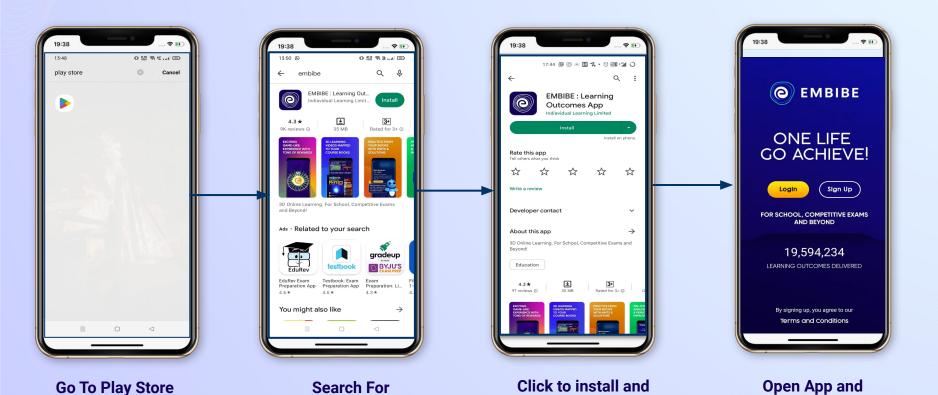

## STEP-BY-STEP PROCESS TO DOWNLOAD EMBIBE STUDENT APP

#### Step-by-step process to download Embibe Student App

**Embibe App** 

**Click Login** 

Download the app in

your phone

**REGISTERED** 

**Mobile Number** 