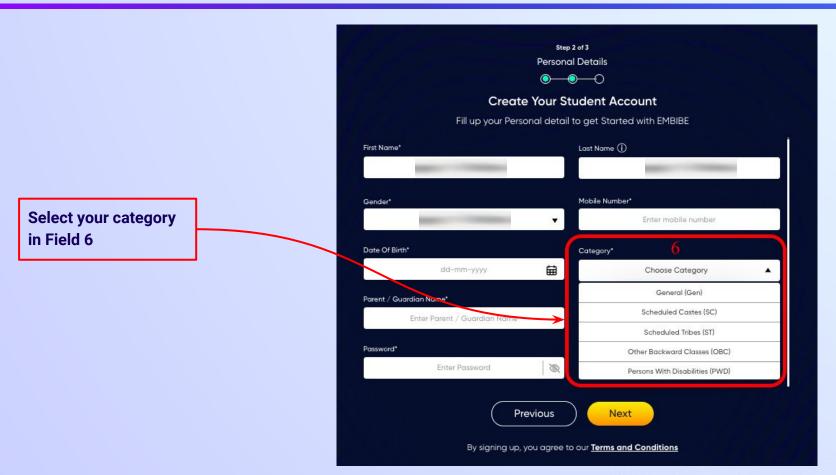

Enter your first name in Field 1 and your last name in Field 2

Select your gender from the dropdown

**Enter your mobile** number in Field 4

Step 2 of 3 **Personal Details** 

**Previous** 

Next

Enter a password of your choice for the Embibe **Student App login in Field 9** 