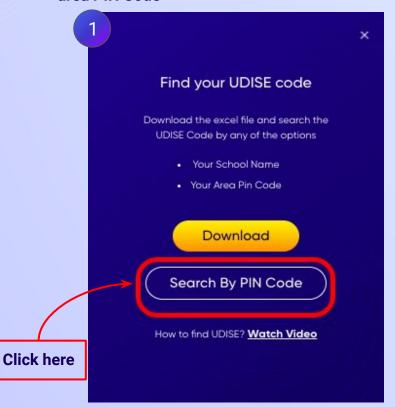

#### Type the URL <a href="https://gov.embibe.com/assam">https://gov.embibe.com/assam</a> in the browser.

If the UDISE code is not known, then click on "Find your UDISE code"

Click on Download button

You can search your UDISE code through your area PIN Code

**Enter your School Area Pincode and Search for your School by PIN Code** Find Your UDISE Code Search For Your School By PIN Code Enter PIN code **Enter your Area PIN Code here** Find your School by PIN Code Location