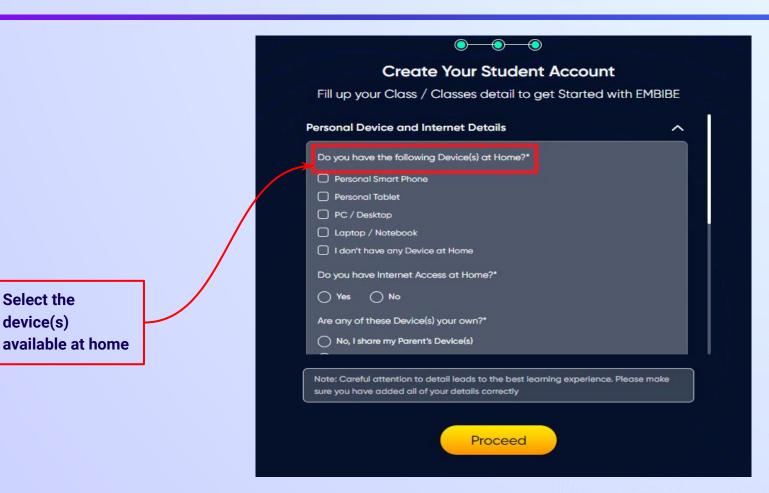

If you have not received the OTP in under 15 seconds, click on Resend OTP.

If you don't have any device(s) available at home, then select the option "I don't have any device at home"

If you have internet access at home, kindly select Yes. Otherwise, select No

If the above-mentioned device(s) is used only by you, select Yes. Otherwise, select No

Select the board of your school

Select the class you are studying in from the drop down