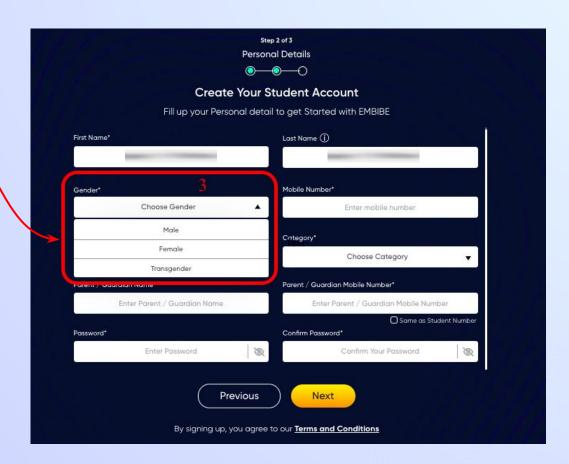

Enter your first name in Field 1 and your last name in Field 2

Select your gender from the dropdown

**Enter your mobile** number in Field 4

Step 2 of 3 **Personal Details** 

**Previous** 

Next

Enter a password of your choice for the Embibe **Student App login in Field 9** 