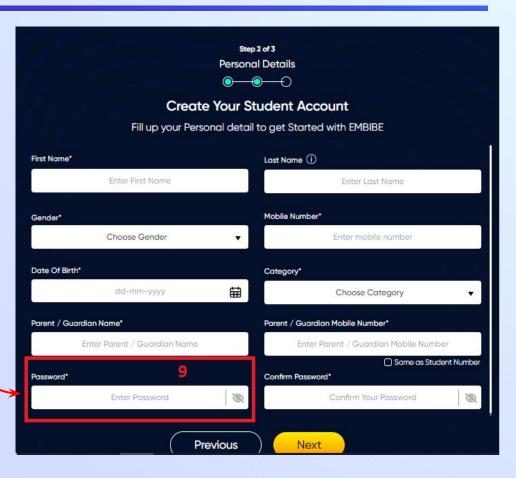

Enter your first name in Field 1 and your last name in Field 2

Select your gender from the dropdown

**Enter your mobile** number in Field 4

Step 2 of 3 **Personal Details** 

**Previous** 

Next

Enter a password of your choice for the Embibe **Student App login in Field 9** 