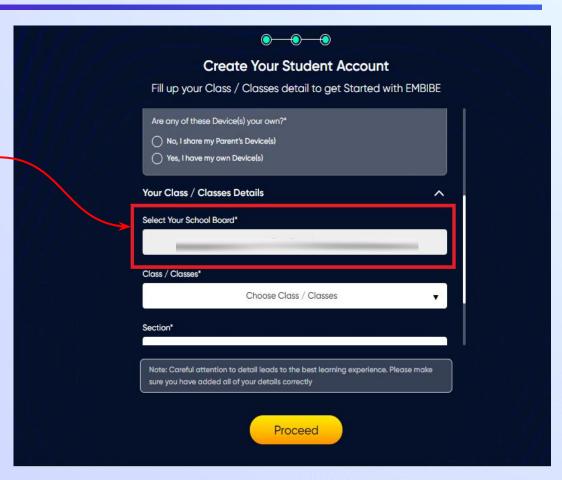

If the above-mentioned device(s) is used only by you, select Yes. Otherwise, select No

Select the board of your school

Select the class you are studying in from the drop down