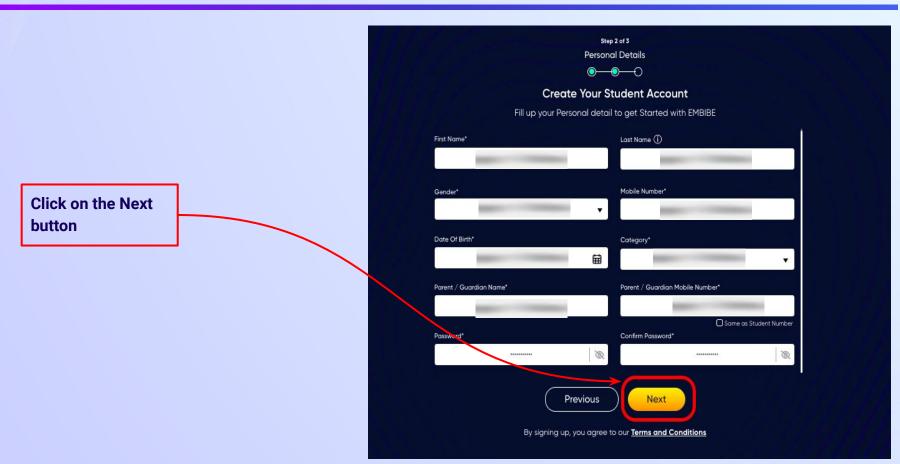

Enter your first name in Field 1 and your last name in Field 2

Select your gender from the dropdown

**Enter your mobile** number in Field 4

Step 2 of 3 **Personal Details** 

**Previous** 

Next

Enter a password of your choice for the Embibe **Student App login in Field 9** 