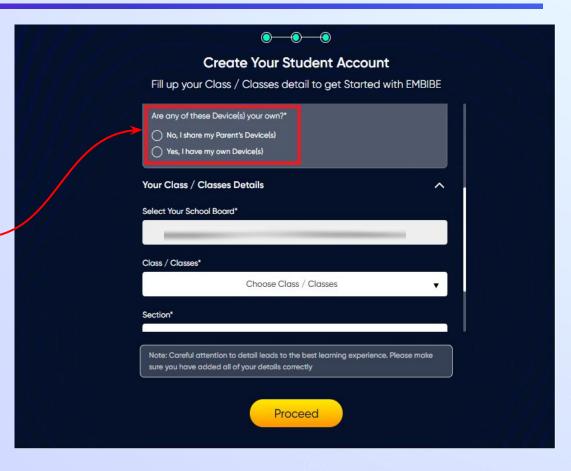

If the above-mentioned device(s) is used only by you, select Yes. Otherwise, select No

Select the board of your school

Select the class you are studying in from the drop down