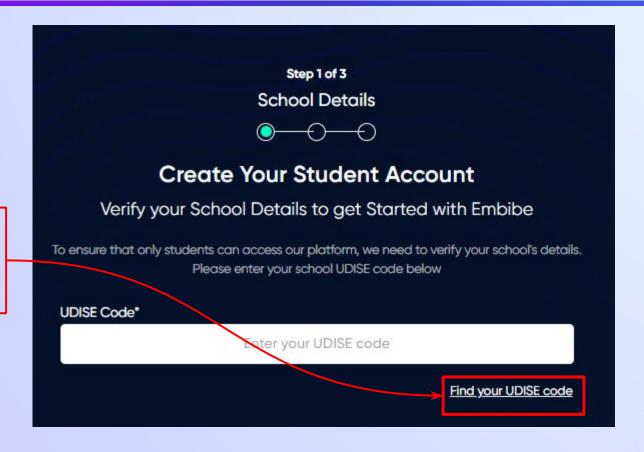

#### Type the URL <a href="https://gov.embibe.com/assam">https://gov.embibe.com/assam</a> in the browser.

If the UDISE code is not known, then click on "Find your UDISE code"