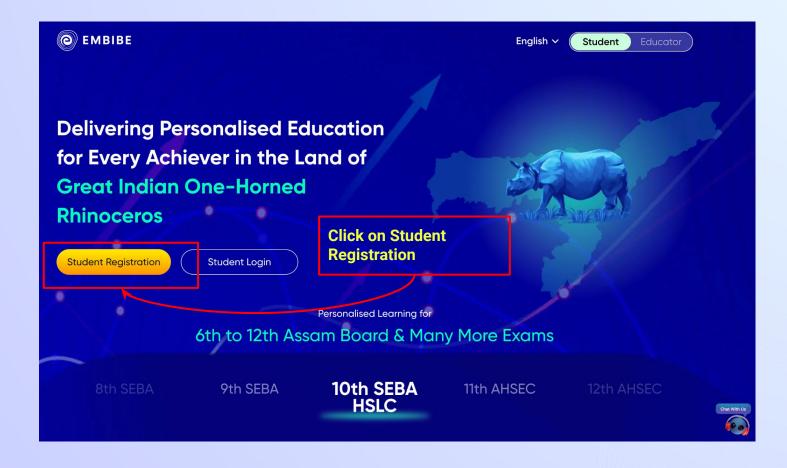

In order to experience the platform to its full potential, you must register on the Embibe platform first.

While registering as a student you need to add the following:

- UDISE Code of your school
- Devices available

# **STEP-BY-STEP** REGISTRATION ONTO THE EMBIBE **STUDENT PLATFORM**