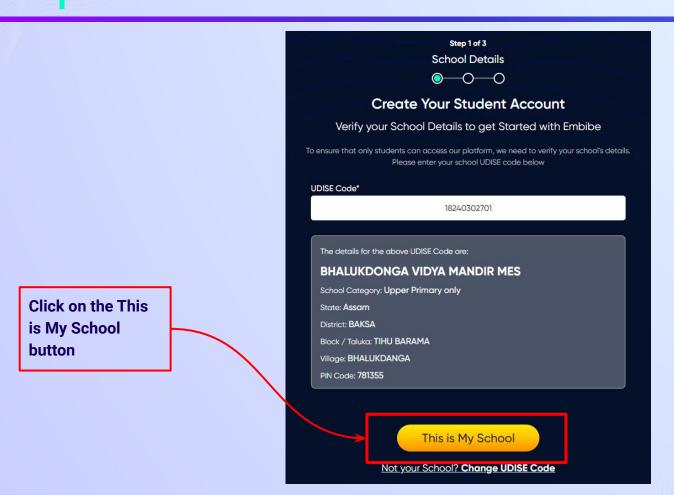

In order to experience the platform to its full potential, you must register on the Embibe platform first.

While registering as a student you need to add the following:

- UDISE Code of your school
- Devices available