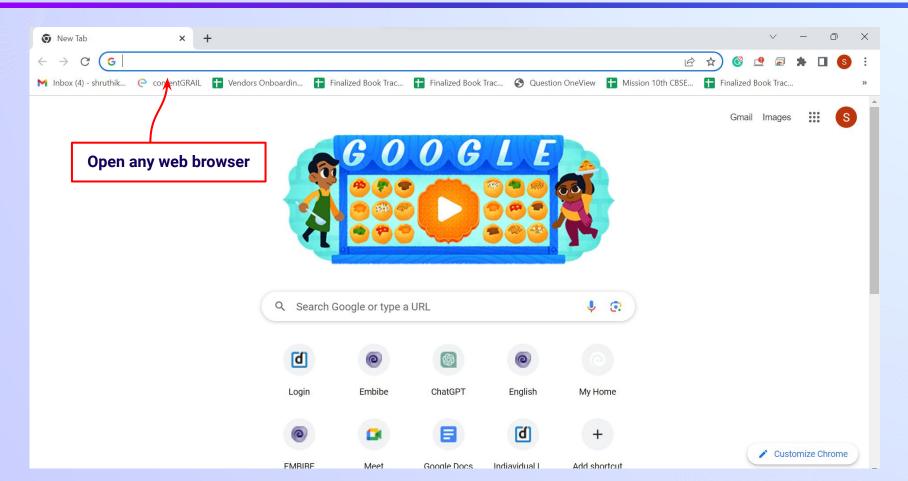

mobile number

Verify your mobile number Enter the OTP sent to Verify OTP Resend OTP

Enter the 6-digit OTP received on your registered mobile number

If you have not received the OTP in under 15 seconds, click on Resend OTP.











If you don't have any device(s) available at home, then select the option "I don't have any device at home"





If you have internet access at home, kindly select Yes. Otherwise, select No





If the above-mentioned device(s) is used only by you, select Yes. Otherwise, select No





Select the board of your school





Select the class you are studying in from the drop down















### You will land on the homepage of the Embibe Student App







# STEP-BY-STEP LOGIN PROCESS TO EMBIBE STUDENT PLATFORM

### Open any web browser in your device.





### Type the URL <a href="https://gov.embibe.com/assam">https://gov.embibe.com/assam</a> in the browser.





















### You will land on the homepage of the Embibe Student App





## STEP-BY-STEP PROCESS TO DOWNLOAD EMBIBE STUDENT APP

#### Step-by-step process to download Embibe Student App

**Embibe App** 



**Click Login** 



Download the app in

your phone

**REGISTERED** 

**Mobile Number** 

### STEP 5-8 Step-by-step process to download Embibe Student App

Proceed





recommendations on

Whatsapp

**Start Embibing** 



### (e)

#### **Delivering personalised learning to every student!**

LEARN PRACTICE TEST ACHIEVE



- Video-based learning aligned with vour reference books
- Owned high-resolution 3D animated explainer videos
- Feature videos curated from YouTube to