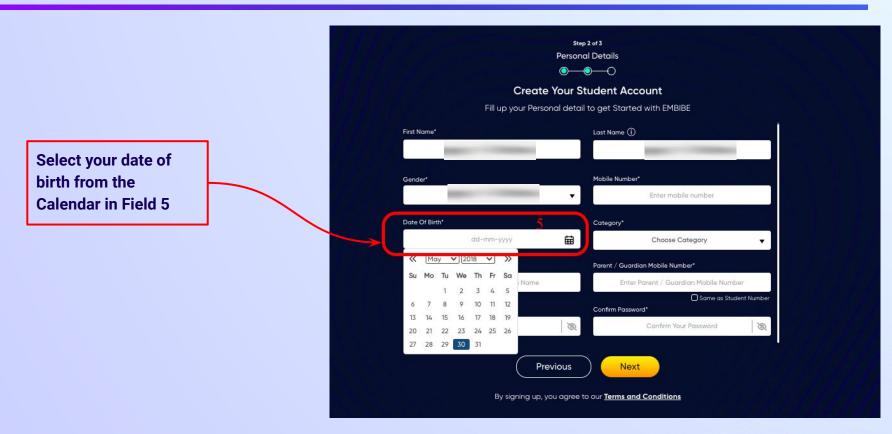

3 | BHALUKDANGA  |
| TIHU BARAMA | MADHAPUR2   | BAKSA        | 781346  | Primary           | Department of E | KHANKAPARA I    | Assam     | 18240303903 | HARAMJAR     |
| TIHU BARAMA | NAMATI2     | BAKSA        | 781355  | Primary           | Department of F | THAIKARAKUCI    | Accom     | 18240300605 | THAIKARKUCH  |

Click on Download button



You can search your UDISE code through your area PIN Code



**Enter your School Area Pincode and Search for your School by PIN Code** Find Your UDISE Code Search For Your School By PIN Code Enter PIN code **Enter your Area PIN Code here** Find your School by PIN Code Location















Enter your first name in Field 1 and your last name in Field 2





Select your gender from the dropdown





**Enter your mobile** number in Field 4















Step 2 of 3 **Personal Details** 

**Previous** 

Next







Enter a password of your choice for the Embibe **Student App login in Field 9** 













After clicking on the **Next** button, you will receive a 6-digit OTP on your registered mobile number

Verify your mobile number Enter the OTP sent to Verify OTP Resend OTP

Enter the 6-digit OTP received on your registered mobile number

If you have not received the OTP in under 15 seconds, click on Resend OTP.











If you don't have any device(s) available at home, then select the option "I don't have any device at home"





If you have internet access at home, kindly select Yes. Otherwise, select No





If the above-mentioned device(s) is used only by you, select Yes. Otherwise, select No





Select the board of y