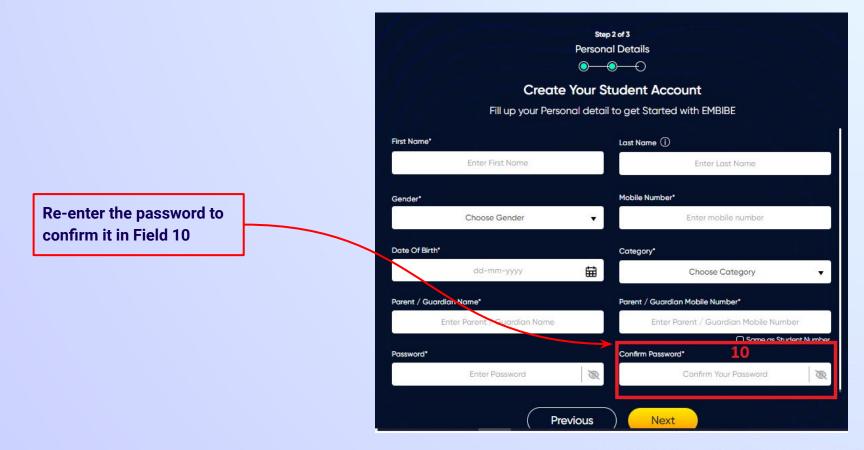

Enter your first name in Field 1 and your last name in Field 2

Select your gender from the dropdown

**Enter your mobile** number in Field 4

Step 2 of 3 **Personal Details** 

**Previous** 

Next

Enter a password of your choice for the Embibe **Student App login in Field 9** 