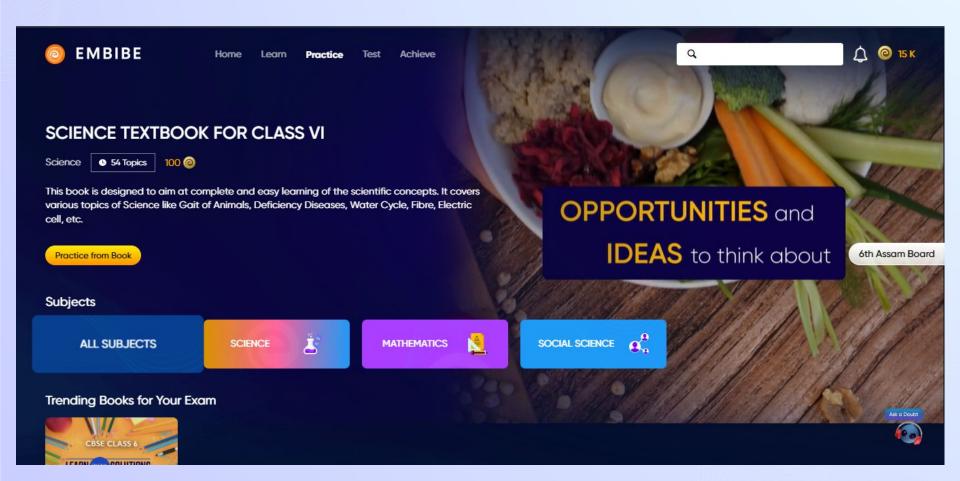

r 15 seconds, click on Resend OTP.











If you don't have any device(s) available at home, then select the option "I don't have any device at home"





If you have internet access at home, kindly select Yes. Otherwise, select No





If the above-mentioned device(s) is used only by you, select Yes. Otherwise, select No





Select the board of your school





Select the class you are studying in from the drop down















### You will land on the homepage of the Embibe Student App







# STEP-BY-STEP LOGIN PROCESS TO EMBIBE STUDENT PLATFORM

### Open any web browser in your device.





### Type the URL <a href="https://gov.embibe.com/assam">https://gov.embibe.com/assam</a> in the browser.





















### You will land on the homepage of the Embibe Student App





## STEP-BY-STEP PROCESS TO DOWNLOAD EMBIBE STUDENT APP

#### Step-by-step process to download Embibe Student App

**Embibe App** 



**Click Login** 



Download the app in

your phone

**REGISTERED** 

**Mobile Number** 

### STEP 5-8 Step-by-step process to download Embibe Student App

Proceed





recommendations on

Whatsapp

**Start Embibing** 



### (e)

#### **Delivering personalised learning to every student!**

LEARN PRACTICE TEST ACHIEVE



- Video-based learning aligned with vour reference books
- Owned high-resolution 3D animated explainer videos
- Feature videos curated from YouTube to enhance learning 25K+ videos on the platform
- 9K+ owned videos



- Adaptive Al-powered practice
- Practice from popular books
- Practice previous year's questions
- Created over 2.5M questi