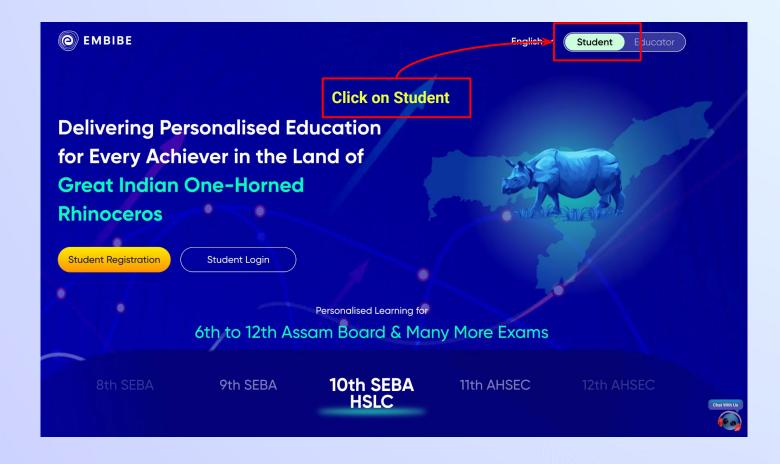

In order to experience the platform to its full potential, you must register on the Embibe platform first.

While registering as a student you need to add the following:

- UDISE Code of your school
- Devices available