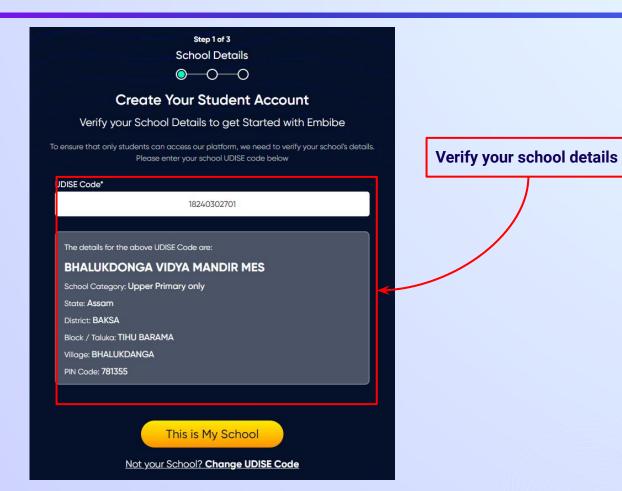

In order to experience the platform to its full potential, you must register on the Embibe platform first.

While registering as a student you need to add the following:

- UDISE Code of your school
- Devices available