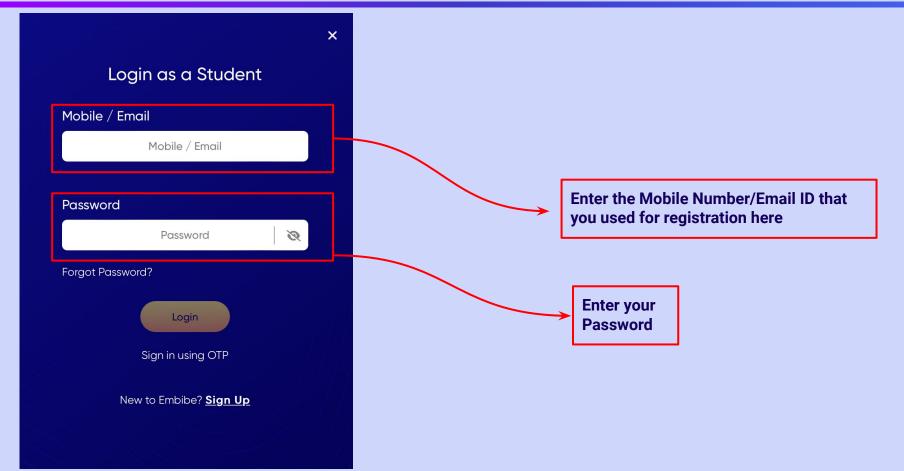

# STEP-BY-STEP LOGIN PROCESS TO EMBIBE STUDENT PLATFORM

### Open any web browser in your device.

### Type the URL <a href="https://gov.embibe.com/assam">https://gov.embibe.com/assam</a> in the browser.