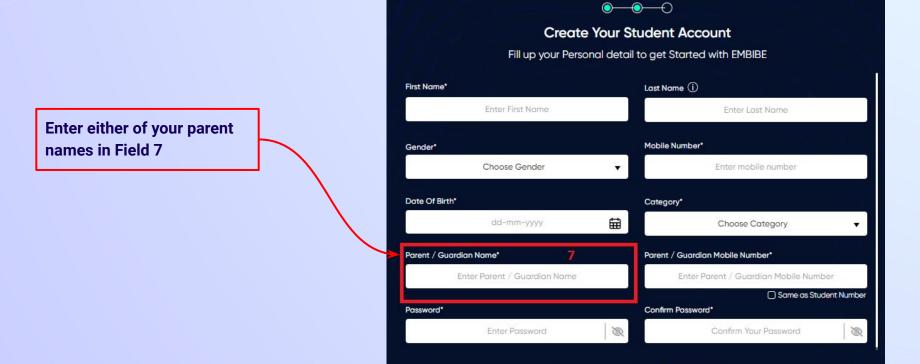

Enter your first name in Field 1 and your last name in Field 2

Select your gender from the dropdown

**Enter your mobile** number in Field 4

Step 2 of 3 **Personal Details** 

**Previous** 

Next

Enter a password of your choice for the Embibe **Student App login in Field 9** 