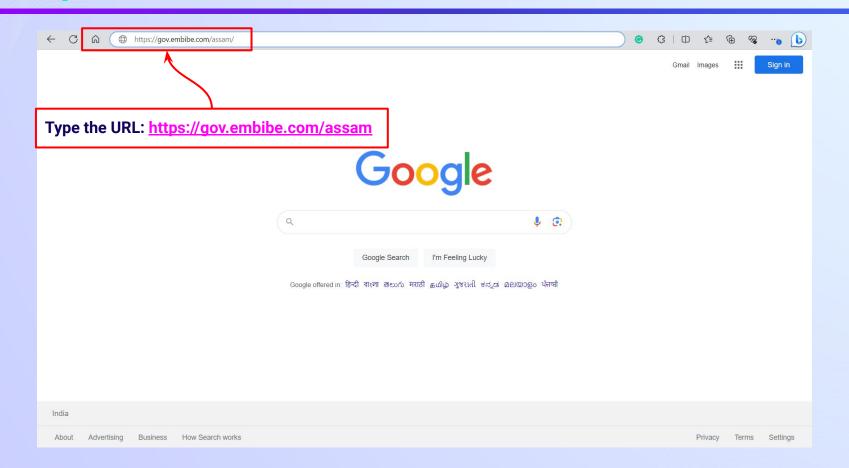

#### Type the URL <a href="https://gov.embibe.com/assam">https://gov.embibe.com/assam</a> in the browser.

If the UDISE code is not known, then click on "Find your UDISE code"