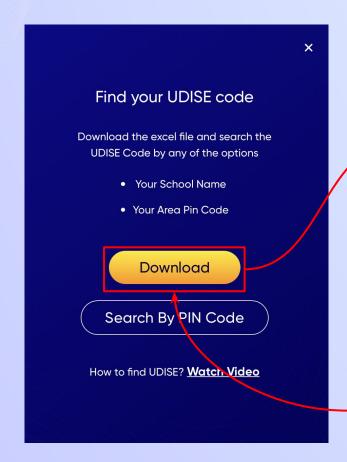

#### Type the URL <a href="https://gov.embibe.com/bihar">https://gov.embibe.com/bihar</a> in the browser.

If the UDISE code is not known, then click on "Find your UDISE code"

If you do not know the UDISE Code, watch video to see how to find the UDISE Code