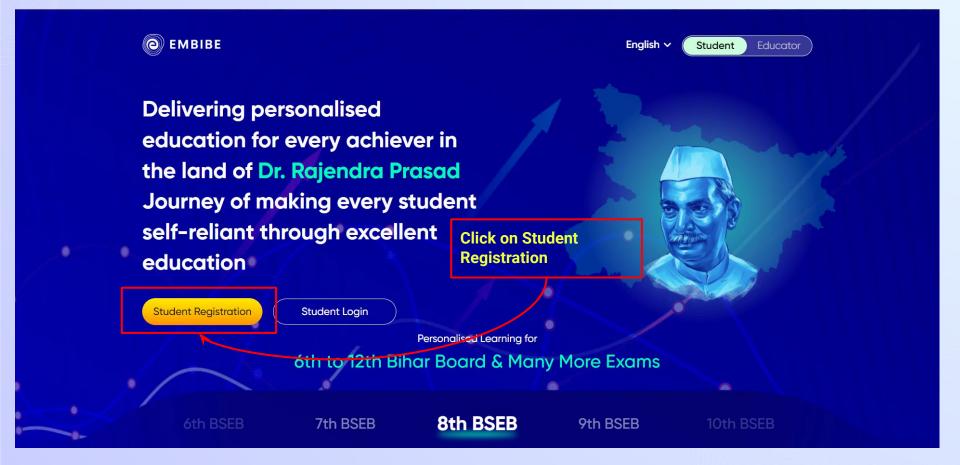

In order to experience the platform to its full potential, you must register on the Embibe platform first.

While registering as a student you need to add the following:

- UDISE Code of your school
- Devices available

# STEP-BY-STEP REGISTRATION PROCESS TO EMBIBE STUDENT PLATFORM

### Open any web browser in your device.

#### Type the URL <a href="https://gov.embibe.com/bihar">https://gov.embibe.com/bihar</a> in the browser.

If the UDISE code is not known, then click on "Find your UDISE code"

If you do not know the UDISE Code, watch video to see how to find the UDISE Code