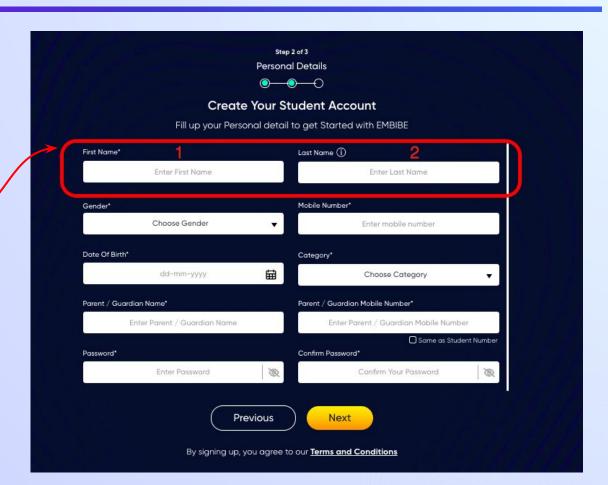

Verify your school details

Enter your first name in Field 1 and your last name in Field 2

Select your gender from the dropdown

**Enter your mobile** number in Field 4

Step 2 of 3 **Personal Details** 

**Previous** 