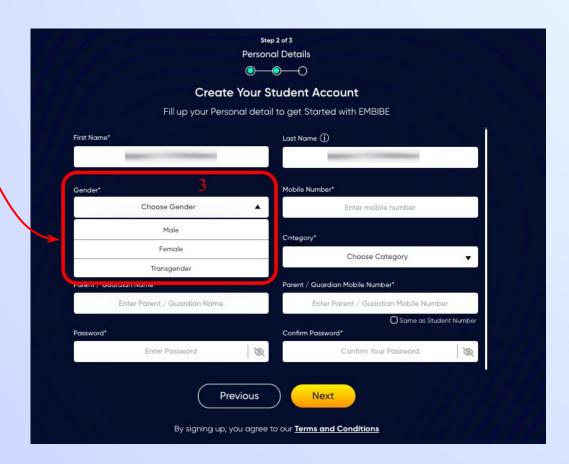

Verify your school details

Enter your first name in Field 1 and your last name in Field 2

Select your gender from the dropdown

**Enter your mobile** number in Field 4

Step 2 of 3 **Personal Details** 

**Previous** 