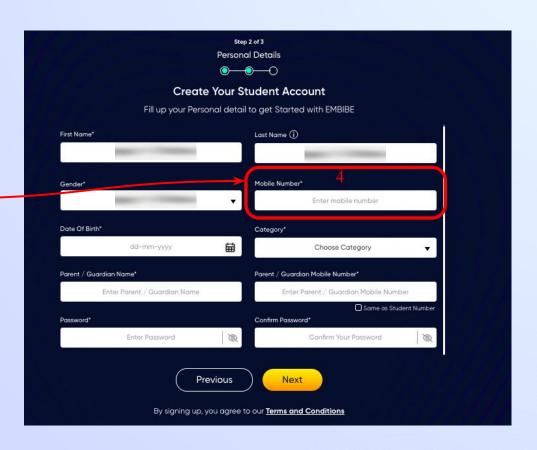

Verify your school details

Enter your first name in Field 1 and your last name in Field 2

Select your gender from the dropdown

**Enter your mobile** number in Field 4

Step 2 of 3 **Personal Details** 

**Previous** 