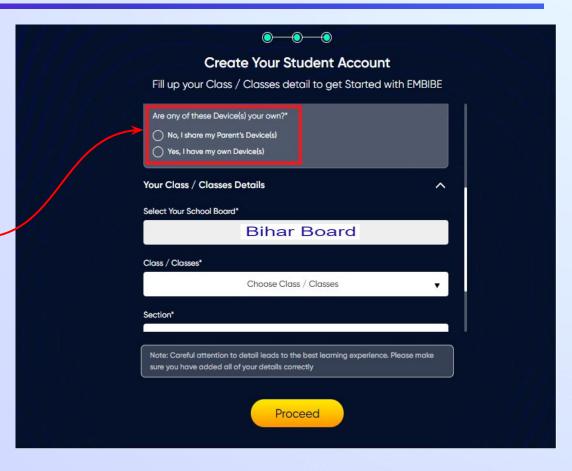

If you have internet access at home, kindly select Yes. Otherwise, select No

If the above-mentioned device(s) is used only by you, select Yes. Otherwise, select No

Select the board of your school

Select the class you are studying in from the drop down