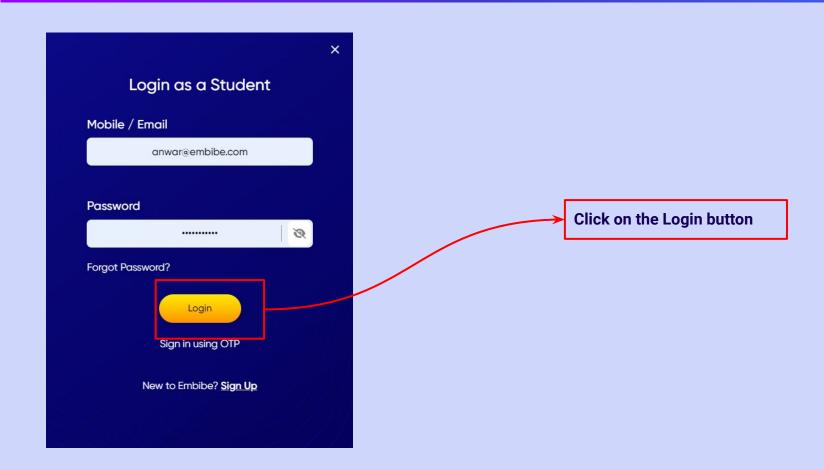

# STEP-BY-STEP LOGIN PROCESS TO EMBIBE STUDENT PLATFORM

#### Type the URL <a href="https://gov.embibe.com/bihar">https://gov.embibe.com/bihar</a> in the browser.