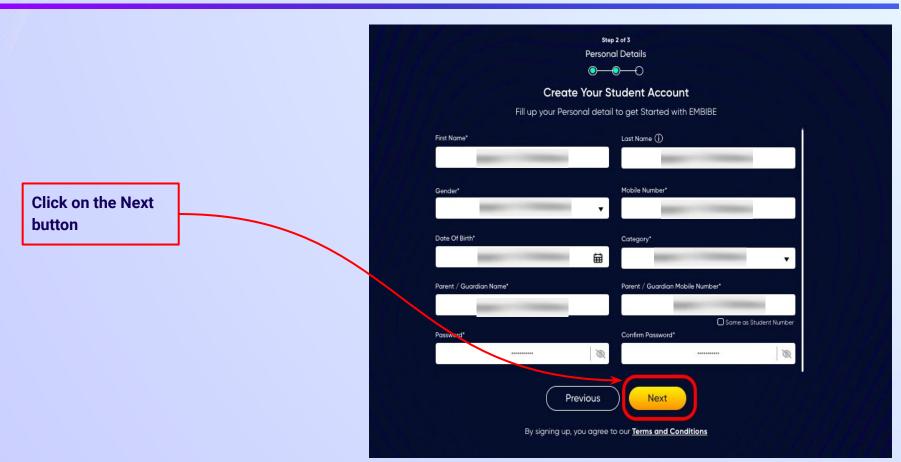

Next

Enter a password of your choice for the Embibe **Student App login in Field 9** 

After clicking on the **Next** button, you will receive a 6-digit OTP on your registered mobile number

Verify your mobile number Enter the OTP sent to Verify OTP Resend OTP