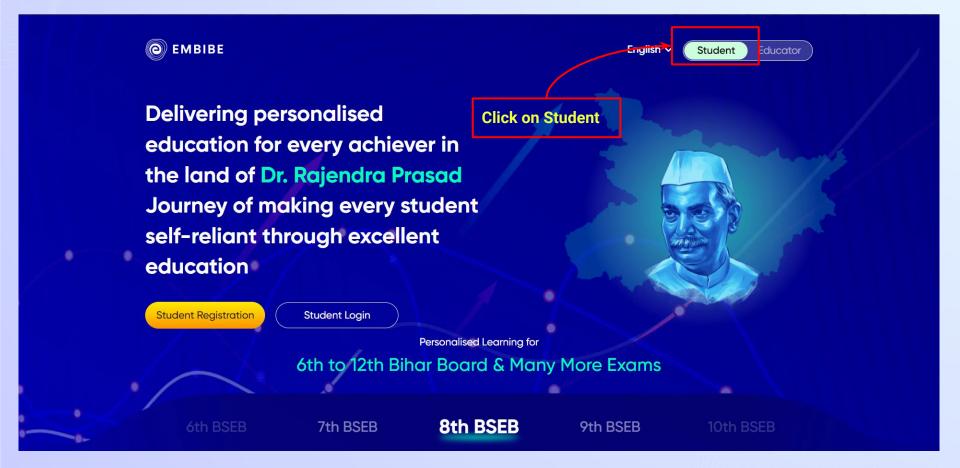

ost powerful platform ever invented!



Embibe is India's leading edTech platform, powered by Artificial Intelligence, designed to deliver truly personalised learning and outcomes for each student. It is the only platform with products catering to the entire education ecosystem, including students, parents, teachers, schools, and the administration.

In order to experience the platform to its full potential, you must register on the Embibe platform first.

While registering as a student you need to add the following:

- UDISE Code of your school
- Devices available





# STEP-BY-STEP REGISTRATION PROCESS TO EMBIBE STUDENT PLATFORM

### Open any web browser in your device.





#### Type the URL <a href="https://gov.embibe.com/bihar">https://gov.embibe.com/bihar</a> in the browser.



















If the UDISE code is not known, then click on "Find your UDISE code"







If you do not know the UDISE Code, watch video to see how to find the UDISE Code

#### Click on the **Download** button to get the list of UDISE codes.





| blockNa | m clusterNar | districtNa | pincode | schoolCat  | schoolMa   | schoolNar       | stateNam | udiseCode   | villageName |    |
|---------|--------------|------------|---------|------------|------------|-----------------|----------|-------------|-------------|----|
| SIKTI   | M.S.THEN     | ARARIA     | 854331  | Primary    | Departme   | N.P.S TATI      | Bihar    | 10071500101 | JAGIR PIPRA |    |
| SIKTI   | M.S.SIKTI    | ARARIA     | 854333  | Primary    | Departme   | PS PASHC        | Bihar    | 10071501202 | MURARI PUR  | 1  |
| S