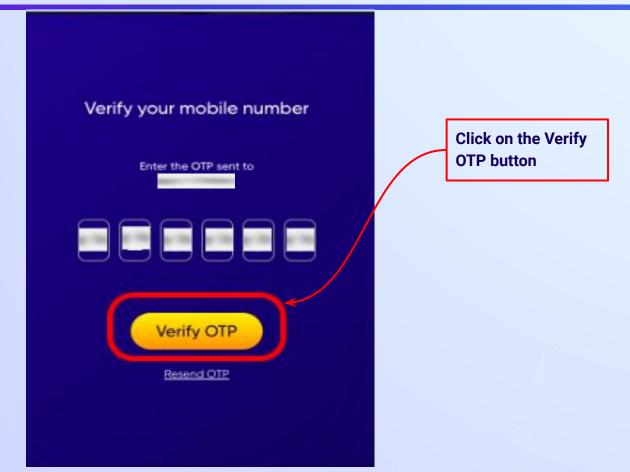

Next

Enter a password of your choice for the Embibe **Student App login in Field 9** 

After clicking on the **Next** button, you will receive a 6-digit OTP on your registered mobile number

Verify your mobile number Enter the OTP sent to Verify OTP Resend OTP

Enter the 6-digit OTP received on your registered mobile number

If you have not received the OTP in under 15 seconds, click on Resend OTP.

If you don't have any device(s) available at home, then select the option "I don't have any device at home"