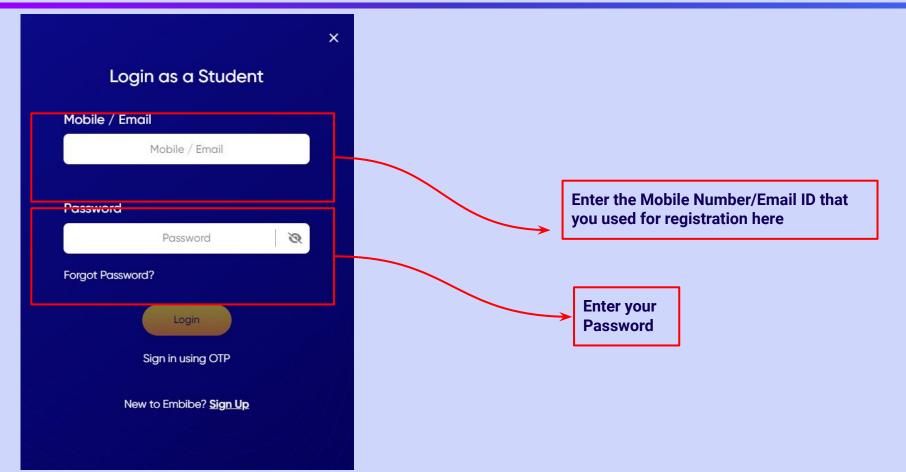

# STEP-BY-STEP LOGIN PROCESS TO EMBIBE STUDENT PLATFORM

#### Type the URL <a href="https://gov.embibe.com/bihar">https://gov.embibe.com/bihar</a> in the browser.