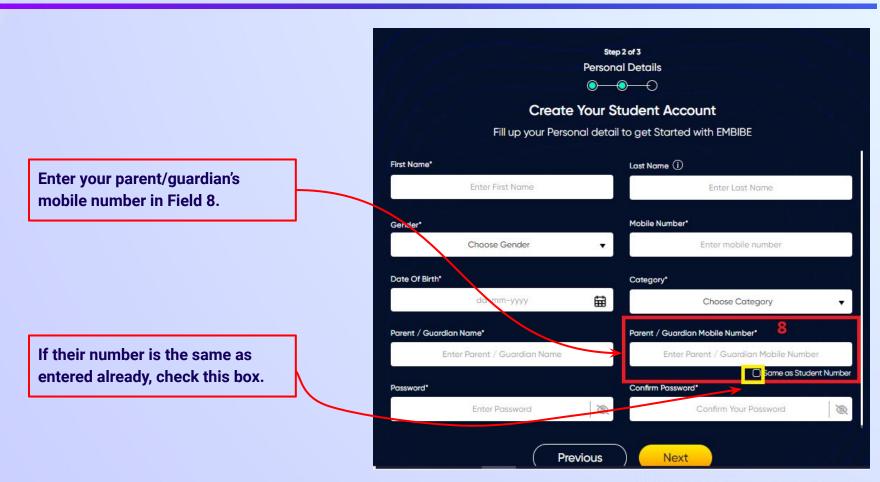

Next

Enter a password of your choice for the Embibe **Student App login in Field 9** 

After clicking on the **Next** button, you will receive a 6-digit OTP on your registered mobile number

Verify your mobile number Enter the OTP sent to Verify OTP Resend OTP