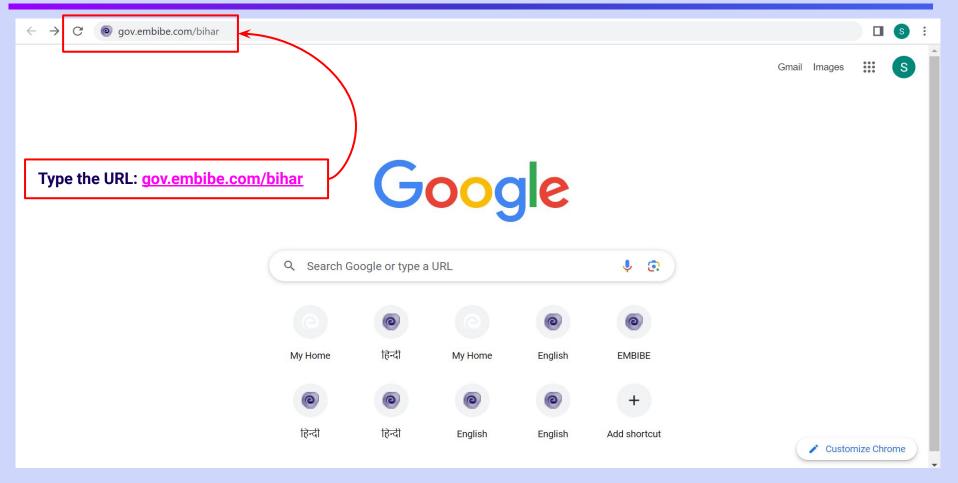

#### Type the URL <a href="https://gov.embibe.com/bihar">https://gov.embibe.com/bihar</a> in the browser.

If the UDISE code is not known, then click on "Find your UDISE code"

If you do not know the UDISE Code, watch video to see how to find the UDISE Code