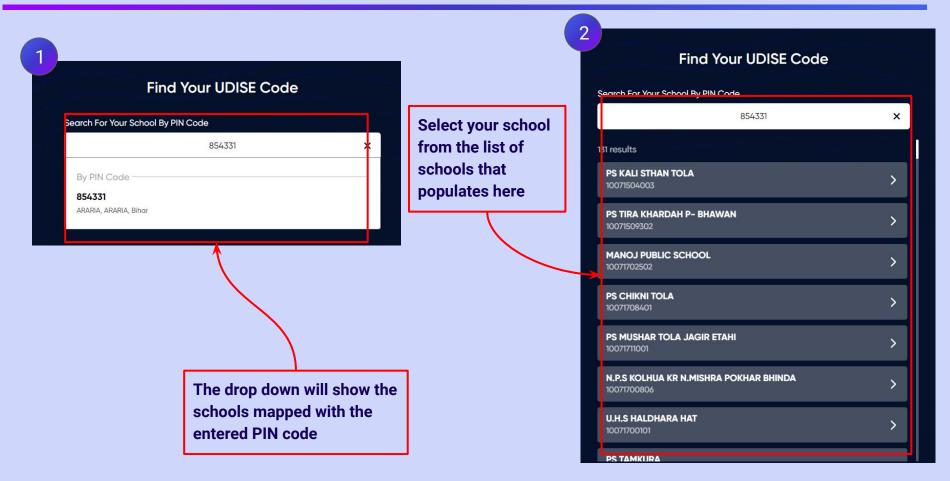

Click on Download button

You can search your UDISE code through your area PIN Code

**Enter your School Area Pincode and Search for your School by PIN Code** Find Your UDISE Code Search For Your School By PIN Code Enter PIN code **Enter your Area PIN Code here** Find your School by PIN Code Location