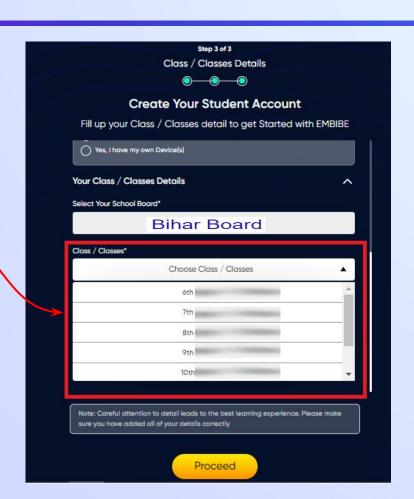

If you have internet access at home, kindly select Yes. Otherwise, select No

If the above-mentioned device(s) is used only by you, select Yes. Otherwise, select No

Select the board of your school

Select the class you are studying in from the drop down