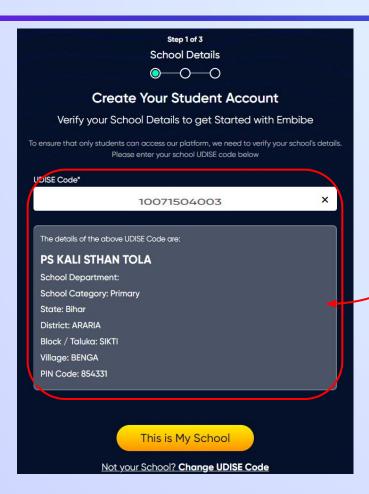

In order to experience the platform to its full potential, you must register on the Embibe platform first.

While registering as a student you need to add the following:

- UDISE Code of your school
- Devices available