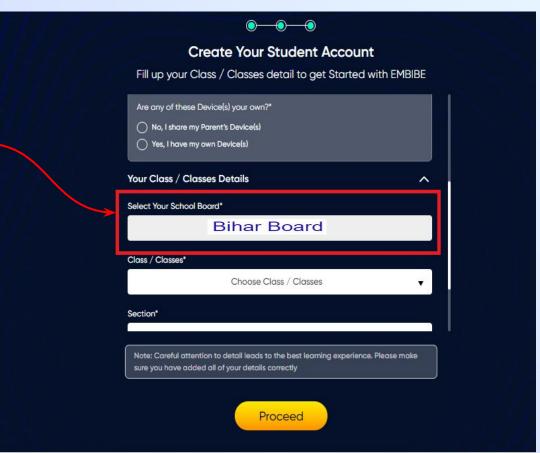

#### Type the URL <a href="https://gov.embibe.com/bihar">https://gov.embibe.com/bihar</a> in the browser.

If the UDISE code is not known, then click on "Find your UDISE code"

If you do not know the UDISE Code, watch video to see how to find the UDISE Code

If you have internet access at home, kindly select Yes. Otherwise, select No

If the above-mentioned device(s) is used only by you, select Yes. Otherwise, select No

Select the board of your school

Select the class you are studying in from the drop down