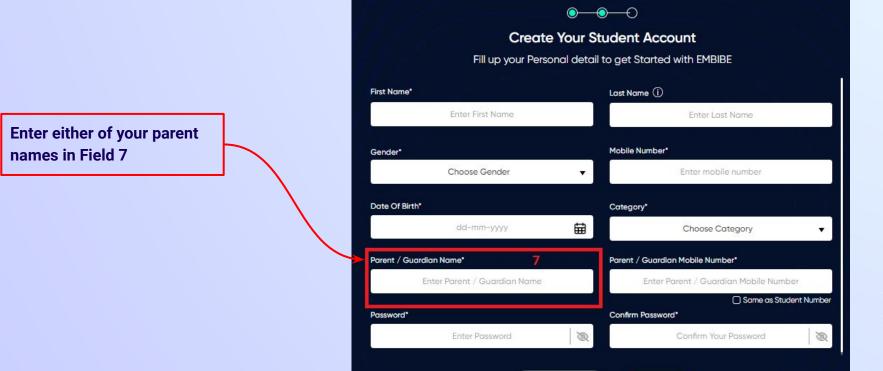

Verify your school details

Enter your first name in Field 1 and your last name in Field 2

Select your gender from the dropdown

**Enter your mobile** number in Field 4

Step 2 of 3 **Personal Details** 

**Previous** 