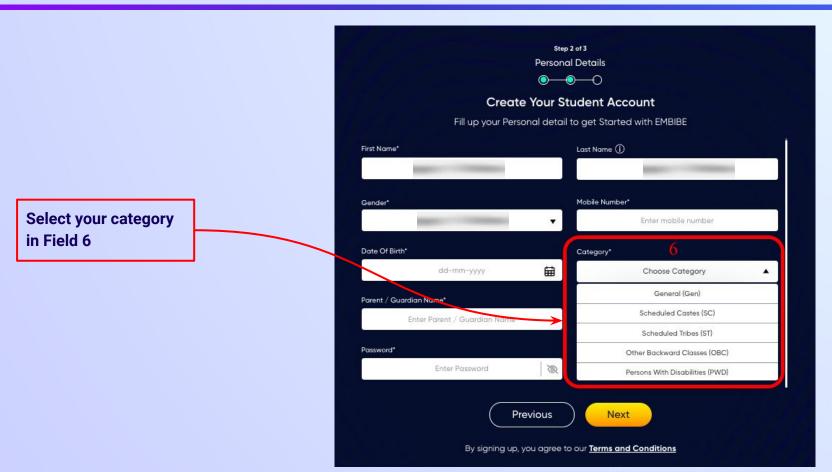

Verify your school details

Enter your first name in Field 1 and your last name in Field 2

Select your gender from the dropdown

**Enter your mobile** number in Field 4

Step 2 of 3 **Personal Details** 

**Previous** 