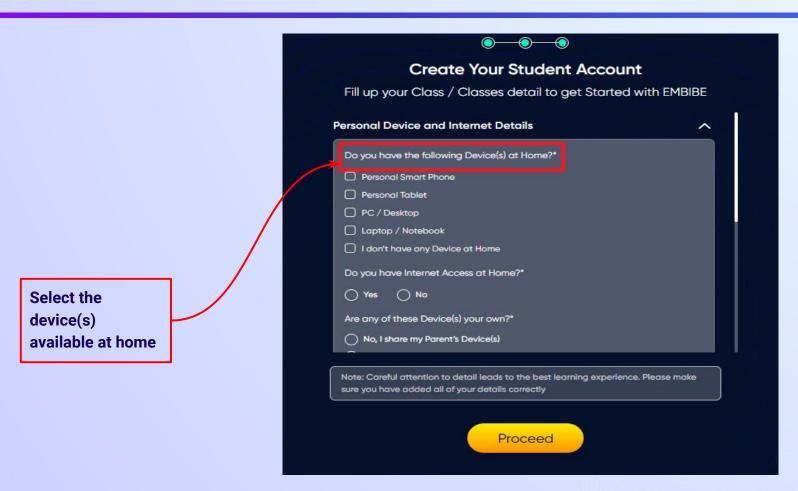

Enter the 6-digit OTP received on your registered mobile number

If you have not received the OTP in under 15 seconds, click on Resend OTP.

If you don't have any device(s) available at home, then select the option "I don't have any device at home"