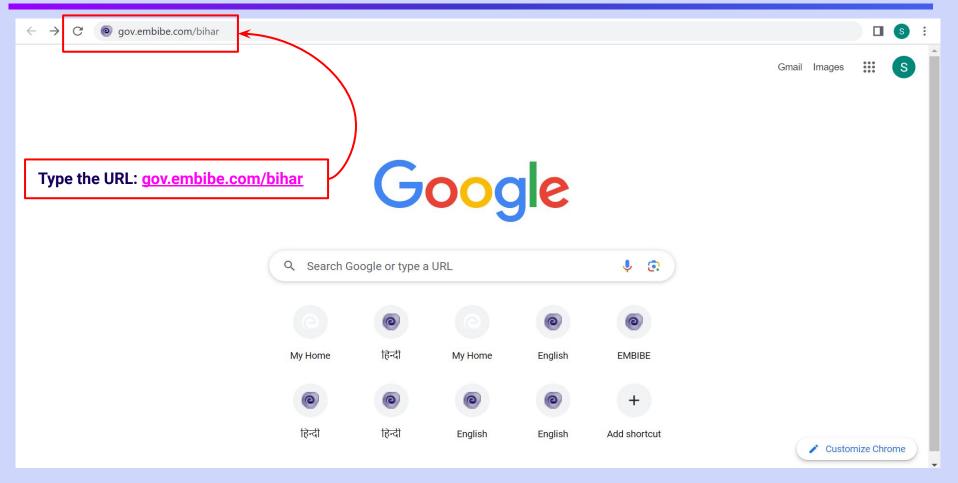

#### Type the URL <a href="https://gov.embibe.com/bihar">https://gov.embibe.com/bihar</a> in the browser.

If the UDISE code is not known, then click on "Find your UDISE code"

If you do not know the UDISE Code, watch video to see how to find the UDISE Code

#### Type the URL <a href="https://gov.embibe.com/bihar">https://gov.embibe.com/bihar</a> in the browser.