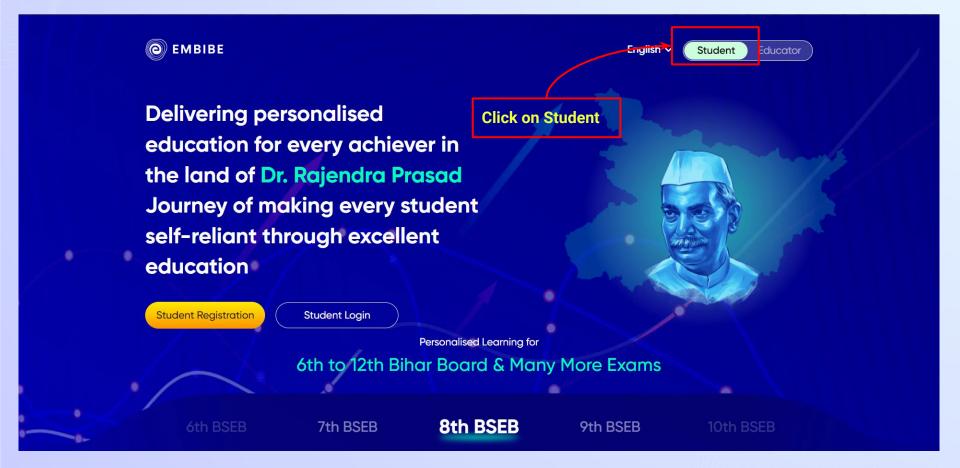

# STEP-BY-STEP REGISTRATION PROCESS TO EMBIBE STUDENT PLATFORM

### Open any web browser in your device.

#### Type the URL <a href="https://gov.embibe.com/bihar">https://gov.embibe.com/bihar</a> in the browser.

If the UDISE code is not known, then click on "Find your UDISE code"

If you do not know the UDISE Code, watch video to see how to find the UDISE Code