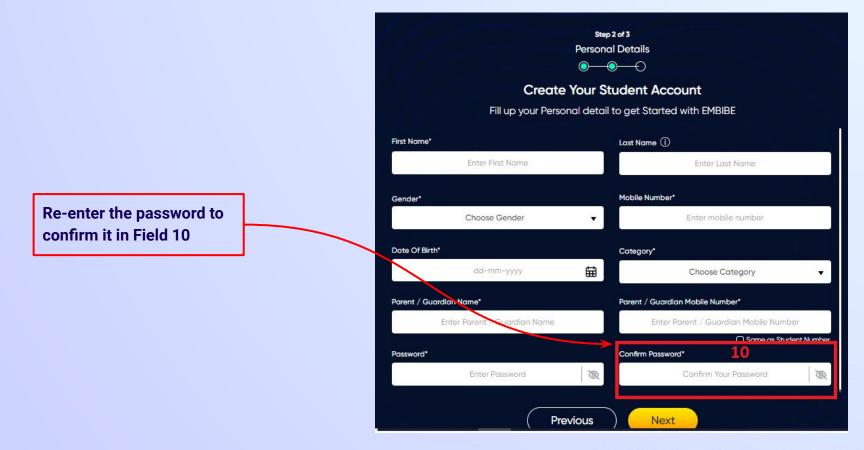

Next

Enter a password of your choice for the Embibe **Student App login in Field 9** 

After clicking on the **Next** button, you will receive a 6-digit OTP on your registered mobile number

Verify your mobile number Enter the OTP sent to Verify OTP Resend OTP