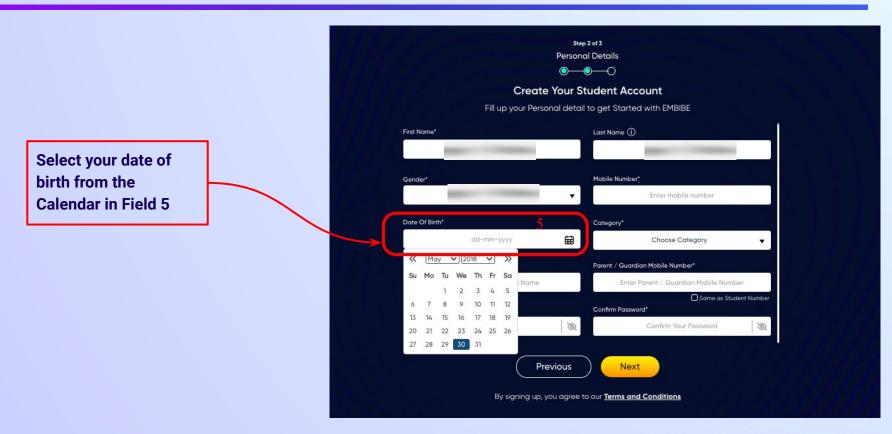

#### Type the URL <a href="https://gov.embibe.com/bihar">https://gov.embibe.com/bihar</a> in the browser.

If the UDISE code is not known, then click on "Find your UDISE code"

If you do not know the UDISE Code, watch video to see how to find the UDISE Code