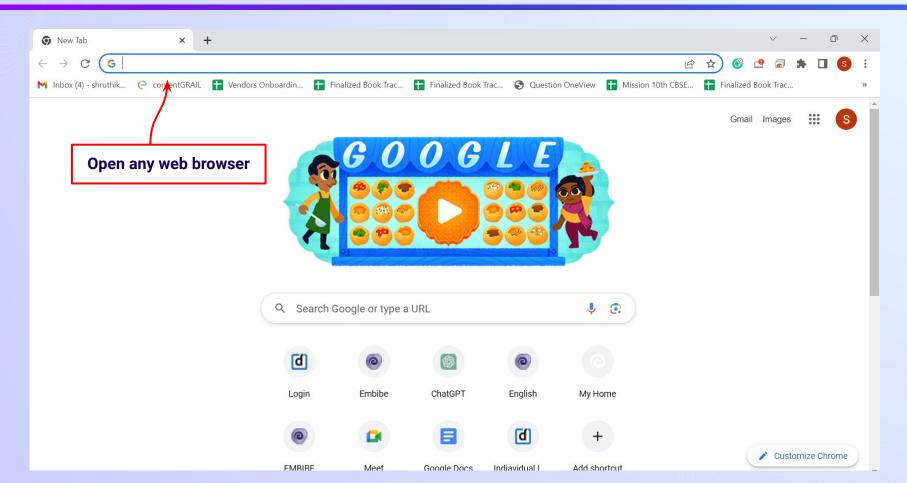

## The Most Powerful Education Platform Ever Invented

Estd. 2012

#### Welcome to Embibe, the most powerful platform ever invented!



Embibe is India's leading edTech platform, powered by Artificial Intelligence, designed to deliver truly personalised learning and outcomes for each student. It is the only platform with products catering to the entire education ecosystem, including students, parents, teachers, schools, and the administration.

In order to experience the platform to its full potential, you must register on the Embibe platform first.

While registering as a student you need to add the following:

- UDISE Code of your school
- Devices available





# STEP-BY-STEP REGISTRATION PROCESS TO EMBIBE STUDENT PLATFORM

### Open any web browser in your device.





#### Type the URL <a href="https://gov.embibe.com/bihar">https://gov.embibe.com/bihar</a> in the browser.



















If the UDISE code is not known, then click on "Find your UDISE code"







If you do not know the UDISE Code, watch video to see how to find the UDISE Code

#### Click on the **Download** button to get the list of UDISE codes.





| blockNa | m clusterNar | districtNa | pincode | schoolCat  | schoolMa   | schoolNar       | stateNam | udiseCode   | villageName |    |
|---------|--------------|------------|---------|------------|------------|-----------------|----------|-------------|-------------|----|
| SIKTI   | M.S.THEN     | ARARIA     | 854331  | Primary    | Departme   | N.P.S TATI      | Bihar    | 10071500101 | JAGIR PIPRA |    |
| SIKTI   | M.S.SIKTI    |