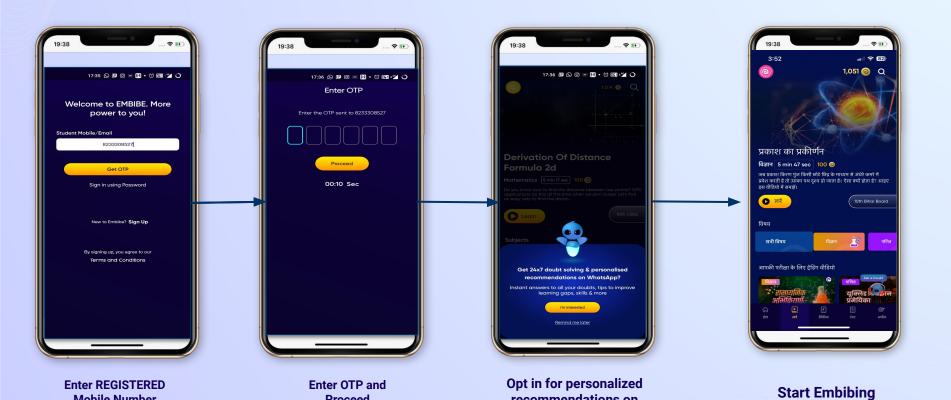

### Step-by-step process to download Embibe Student App

**App** 

**Click Login** 

Download the app

in your phone

**Mobile Number** 

### STEP 5-8 Step-by-step process to download Embibe Student App

**Proceed** 

recommendations on

**Whatsapp** 