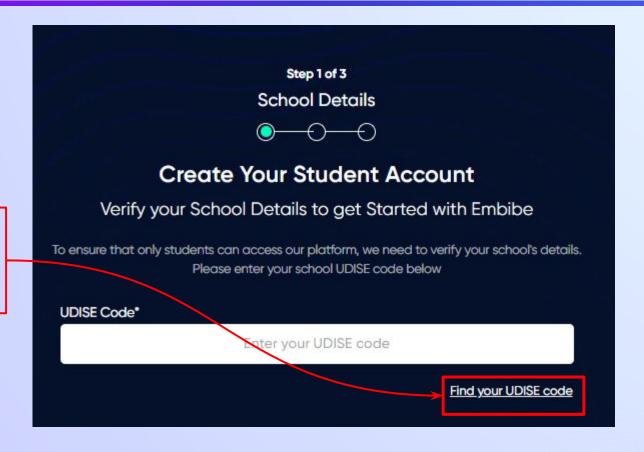

#### Type the URL <a href="https://gov.embibe.com/bihar">https://gov.embibe.com/bihar</a> in the browser.

If the UDISE code is not known, then click on "Find your UDISE code"

If you do not know the UDISE Code, watch video to see how to find the UDISE Code