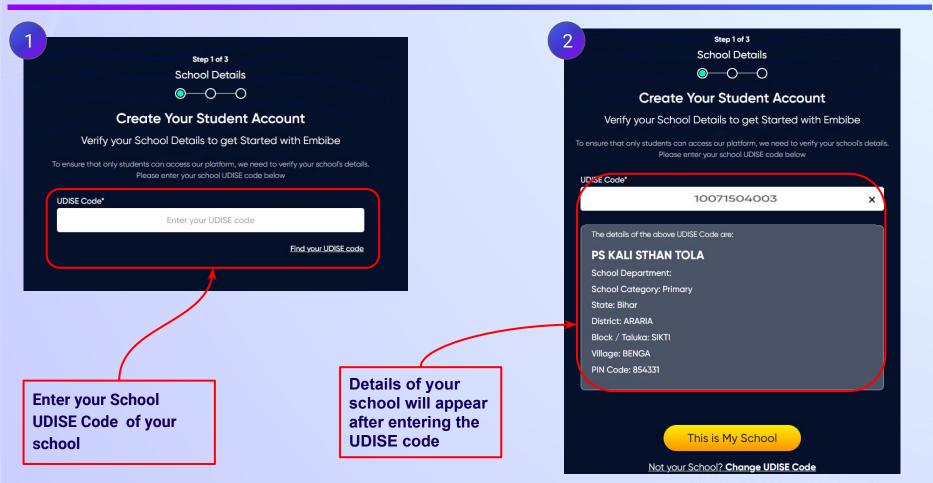

In order to experience the platform to its full potential, you must register on the Embibe platform first.

While registering as a student you need to add the following:

- UDISE Code of your school
- Devices available

#### Type the URL <a href="https://gov.embibe.com/bihar">https://gov.embibe.com/bihar</a> in the browser.

If the UDISE code is not known, then click on "Find your UDISE code"

If you do not know the UDISE Code, watch video to see how to find the UDISE Code