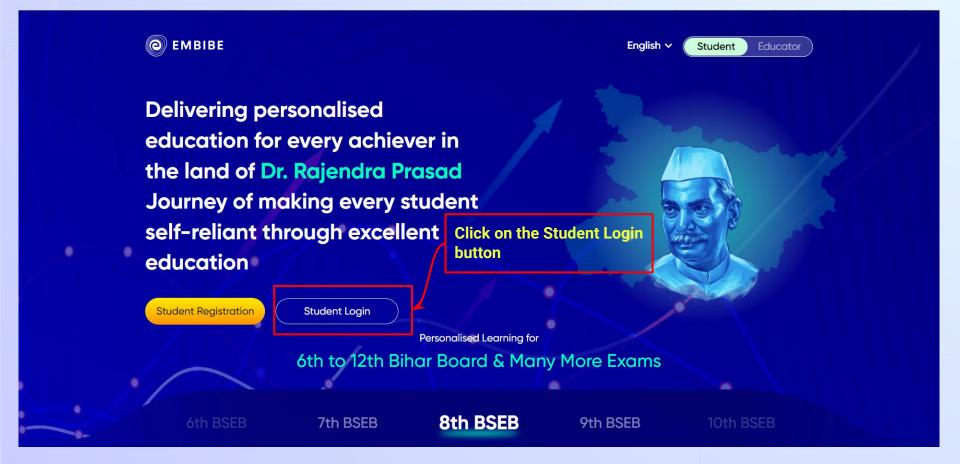

# STEP-BY-STEP LOGIN PROCESS TO EMBIBE STUDENT PLATFORM

#### STEP 1

## Open **any web browser** in your device.

#### Type the URL <a href="https://gov.embibe.com/bihar">https://gov.embibe.com/bihar</a> in the browser.