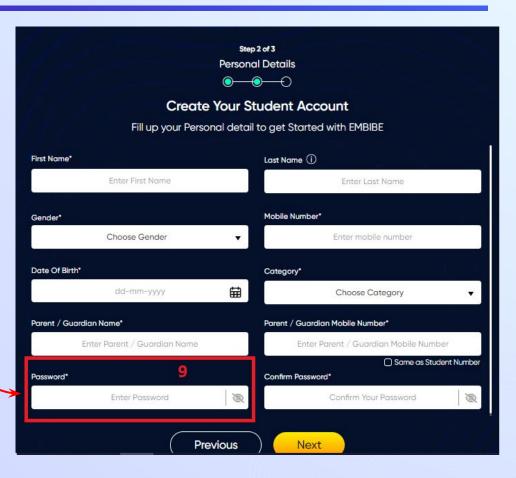

Verify your school details

Enter your first name in Field 1 and your last name in Field 2

Select your gender from the dropdown

**Enter your mobile** number in Field 4

Step 2 of 3 **Personal Details** 

**Previous** 

Next

Enter a password of your choice for the Embibe **Student App login in Field 9** 

After clicking on the **Next** button, you will receive a 6-digit OTP on your registered mobile number

Verify your mobile number Enter the OTP sent to Verify OTP Resend OTP