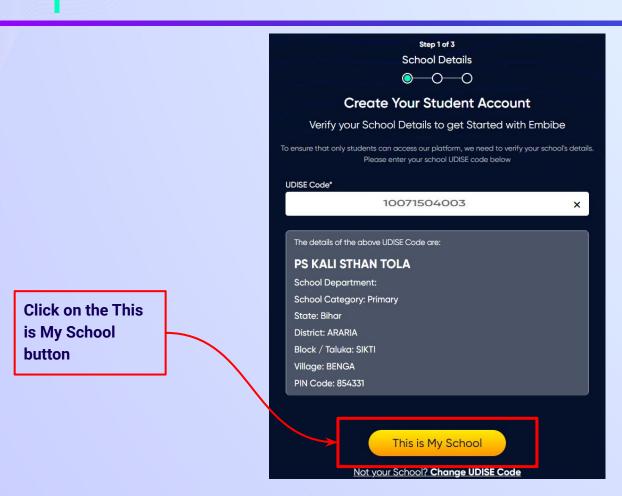

#### Click on the **Download** button to get the list of UDISE codes.

| blockNa | m clusterNar | districtNa | pincode | schoolCat  | schoolMa   | schoolNar       | stateNam | udiseCode   | villageName |    |
|---------|--------------|------------|---------|------------|------------|-----------------|----------|-------------|-------------|----|
| SIKTI   | M.S.THEN     | ARARIA     | 854331  | Primary    | Departme   | N.P.S TATI      | Bihar    | 10071500101 | JAGIR PIPRA |    |
| SIKTI   | M.S.SIKTI    | ARARIA     | 854333  | Primary    | Departme   | PS PASHC        | Bihar    | 10071501202 | MURARI PUR  | 1  |
| SIKTI   | M.S. DEDF    | ARARIA     | 854333  | Primary    | Departme   | PS TUPPA        | Bihar    | 10071500305 | BARDAHA     |    |
| SIKTI   | M.S.THEN     | ARARIA     | 854331  | Pr. Up Pr. | Departme   | UHS THEN        | Bihar    | 10071501901 | THENGAPUR   |    |
| SIKTI   | UHS DIME     | ARARIA     | 854333  | Primary    | Departme   | PS PARWE        | Bihar    | 10071501604 | SIMAL MANI  |    |
| SIKTI   | M.S.BARD     | ARARIA     | 854333  | Primary w  | Private Ur | GYANDEE         | Bihar    | 10071500311 | BARDAHA     |    |
| SIKTI   | M.S. PALA    | ARARIA     | 854333  | Primary w  | Departme   | U.M.S. MU       | Bihar    | 10071501201 | MURARI PUR  |    |
| SIKTI   | M.S.THEN     | ARARIA     | 854331  | Primary w  | Departme   | U.M.S JAG       | Bihar    | 10071501905 | THENGAPUR   |    |
| SIKTI   | M.S.POKH     | ARARIA     | 854332  | Secondary  | Departme   | UCHCH M         | Bihar    | 10071501402 | BARUDAH     |    |
| SIKTI   | UHS DIME     | ARARIA     | 854333  | Primary w  | ith Upper  | MDR HEFA        | Bihar    | 10071501603 | SIMAL MANI  |    |
| SIKTI   | M.S.THEN     | ARARIA     | 854331  | Secondary  | Departme   | UCHCH M         | Bihar    | 10071502005 | DHEN GARI   |    |
| SIKTI   | M.S.BARD     | ARARIA     | 854333  | Secondary  | Departme   | PROJECT C       | Bihar    | 10071500307 | BARDAHA     |    |
| SIKTI   | M.S.BARD     | ARARIA     | 854333  | Primary w  | ith Upper  | MDR DAR         | Bihar    | 10071500303 | BARDAHA     |    |
| SIKTI   | M.S.MASU     | ARARIA     | 854333  | Primary w  | Departme   | <b>UMS DITH</b> | Bihar    | 10071500501 | DITHOURA    |    |
| SIKTI   | UHS DIME     | ARARIA     | 854333  | Primary w  | ith Upper  | MDR MAZ         | Bihar    | 10071501003 | KUCHHA.01   |    |
| SIKTI   | M.S.THEN     | ARARIA     | 854333  | Primary w  | Departme   | MS DHEN         | Bihar    | 10071502001 | DHEN GARI   |    |
| SIKTI   | M.S.BARD     | ARARIA     | 854333  | Primary w  | Private Ur | AJAD INTE       | Bihar    | 10071500310 | BARDAHA     |    |
| SIKTI   | M.S.BARD     | ARARIA     | 854333  | Primary w  | Unrecogni  | PATLIPUTI       | Bihar    | 10071501906 | THENGAPUR   |    |
| SIKTI   | M.S.MASU     | ARARIA     | 854333  | Primary w  | Departme   | IMS MASU        | Bihar    | 10071501801 | BHIRBHIRI   |    |
| SIKTI   | M.S.THEN     | ARARIA     | 854333  | Primary    | Departme   | N.P.S KAB       | Bihar    | 10071502004 | DHEN GARI   |    |
| SIKTI   | M.S.BARD     | ARARIA     | 854333  | Primary w  | Private Ur | BRIGHT CA       | Bihar    | 10071500312 | BARDAHA     |    |
| SIKTI   | M.S.PARA     | ARARIA     | 854333  | Pr. Up Pr. | Departme   | UHS KACH        | Bihar    | 10071503501 | SINGHIA     |    |
| SIKTI   | M.S.RAMI     | ARARIA     | 854331  | Pr. Up Pr. | Departme   | UHS SOHA        | Bihar    | 10071501001 | KUCHHA.01   |    |
| SIKTI   | M.S.POKH     | ARARIA     | 854332  | Primary w  | Departme   | UMS BAR         | Bihar    | 10071501401 | BARUDAH     |    |
| SIKTI   | M.S. PALA    | ARARIA     | 854333  | Primary w  | Departme   | MS PAHAI        | Bihar    | 10071502501 | PAHARA      |    |
| SIKTI   | M.S.KHOR     | ARARIA     | 854333  | Primary    | Departme   | PS JALKHA       | Bihar    | 10071503304 | KHORA GACH  | ΗН |
| SIKTI   | M.S.POKH     | ARARIA     | 854332  | Pr. Up Pr. | Departme   | UHS DAIN        | Bihar    | 10071502901 | DAINIA      |    |

Click on Download button

You can search your UDISE code through your area PIN Code

**Enter your School Area Pincode and Search for your School by PIN Code** Find Your UDISE Code Search For Your School By PIN Code Enter PIN code **Enter your Area PIN Code here** Find your School by PIN Code Location