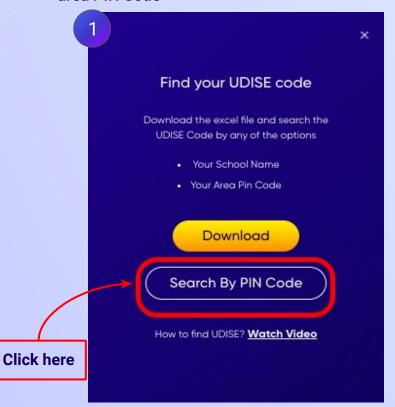

#### Type the URL <a href="https://gov.embibe.com/bihar">https://gov.embibe.com/bihar</a> in the browser.

If the UDISE code is not known, then click on "Find your UDISE code"

If you do not know the UDISE Code, watch video to see how to find the UDISE Code

Click on Download button

You can search your UDISE code through your area PIN Code

**Enter your School Area Pincode and Search for your School by PIN Code** Find Your UDISE Code Search For Your School By PIN Code Enter PIN code **Enter your Area PIN Code here** Find your School by PIN Code Location