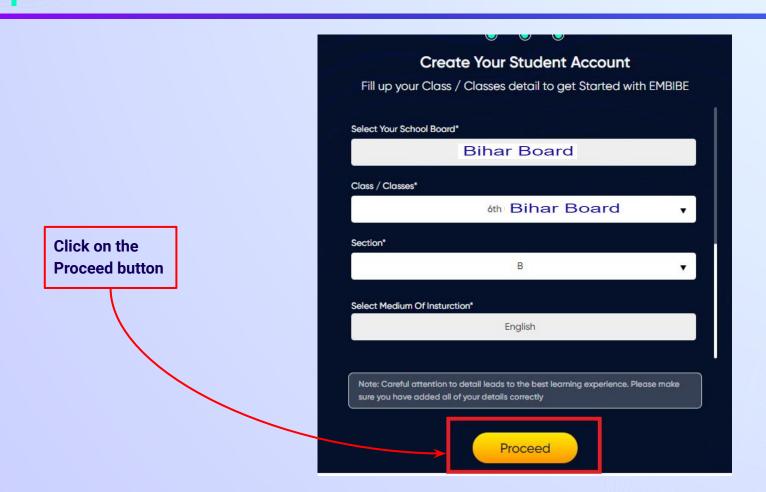

If you have internet access at home, kindly select Yes. Otherwise, select No

If the above-mentioned device(s) is used only by you, select Yes. Otherwise, select No

Select the board of your school

Select the class you are studying in from the drop down

### You will land on the homepage of the Embibe Student App