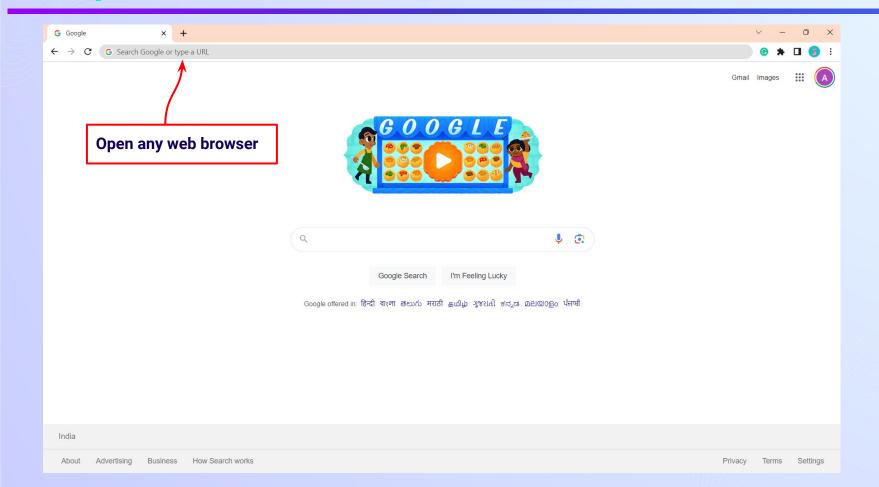

### Open any web browser in your device.

## Open **any web browser** in your device.