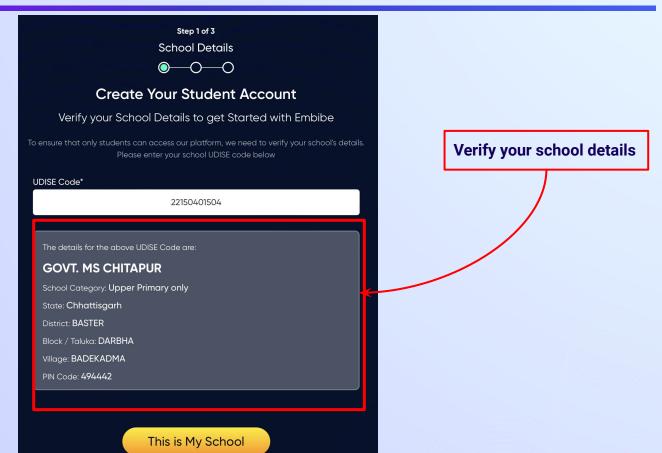

## **STEP 10** Verify your school details.

Not your School? Change UDISE Code

#### **STEP 11** Click on the **This is My School** button.

Step 1 of 3 School Details  $\bigcirc - \bigcirc - \bigcirc$ **Create Your Student Account** Verify your School Details to get Started with Embibe To ensure that only students can access our platform, we need to verify your school's details. UDISE Code\* 22150401504 The details for the above UDISE Code are: **GOVT. MS CHITAPUR** School Category: Upper Primary only State: Chhattisgarh District: BASTER Block / Taluka: DARBHA Village: BADEKADMA PIN Code: 494442

Click on the This is My School button

Not your School? Change UDISE Code