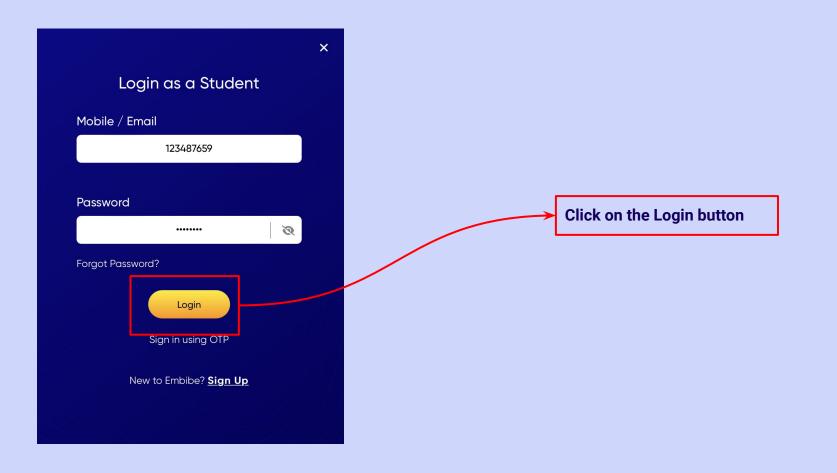

on.





Click on the Proceed button

### You will land on the homepage of the Embibe Student App





# STEP-BY-STEP LOGIN PROCESS TO EMBIBE STUDENT PLATFORM

### **STEP 1 Open any web browser in your device.**





#### **STEP 2** Type the **URL** <u>https://gov.embibe.com/chhattisgarh/</u> in the browser.



٠

0



Student Registration

**Delivering personalised** education for every achiever in the land of Swami Aatmanand Journey of making every student self-reliant through excellent education

Student Login

7th CGBSE









٠

Delivering personalised education for every achiever in the land of Swami Aatmanand Journey of making every student self-reliant through excellent education



Student

English ~



#### **STEP 5** Enter the **Mobile Number/Email ID** and **Password**.







### You will land on the homepage of the Embibe Student App



## STEP-BY-STEP PROCESS TO DOWNLOAD EMBIBE STUDENT APP





Go To Play Store

Search For Embibe App Click to install and Download the app in your phone



Open App and Click Login



Start Embibing



Enter REGISTERED Mobile Number Enter OTP and Proceed Opt in for personalized recommendations on Whatsapp

### STUDENT APP Delivering personalised learning to every student!

#### **LEARN**



- Video-based learning aligned with your reference books
- Owned high-resolution 3D animated explainer videos
- Feature videos curated from YouTube to enhance learning 25K+ videos on the platform



PRACTICE

- Adaptive AI-powered practice
- Practice from popular books
- Practice previous year's questions
- Created over 2.5M questions



-