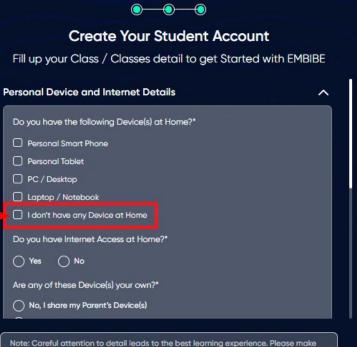

**STEP 29** Select the **class** you are studying in.

0

Select the class you are studying in from the drop down

**STEP 31** Select the **medium of instruction** in your school.

**STEP 32** Click on the **Proceed** button.

Click on the Proceed button