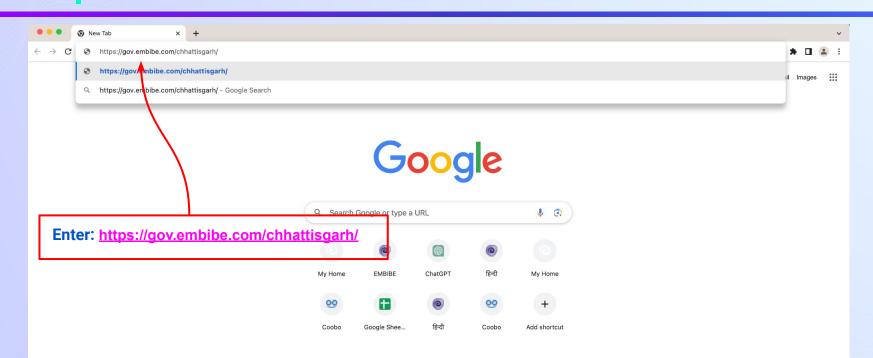

#### **STEP 2** Type the **URL** <u>https://gov.embibe.com/chhattisgarh/</u> in the browser.

٠

0

Student Registration

**Delivering personalised** education for every achiever in the land of Swami Aatmanand Journey of making every student self-reliant through excellent education