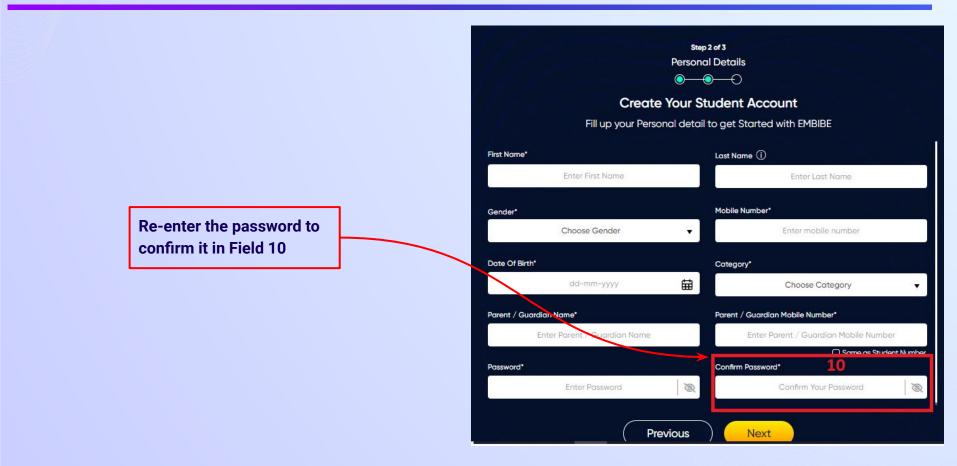

## **STEP 20** Re-enter and **confirm your password**.

0

After clicking on the **Next** button, you will receive a 6-digit OTP on your registered mobile number

If you have not received the OTP in under 15 seconds, click on Resend OTP.