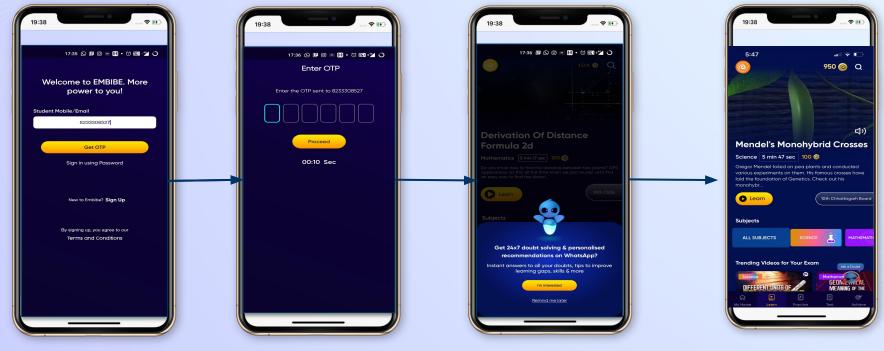

## STEP-BY-STEP PROCESS TO DOWNLOAD EMBIBE STUDENT APP

Go To Play Store

Search For Embibe App Click to install and Download the app in your phone

Open App and Click Login

Start Embibing

Enter REGISTERED Mobile Number Enter OTP and Proceed Opt in for personalized recommendations on Whatsapp