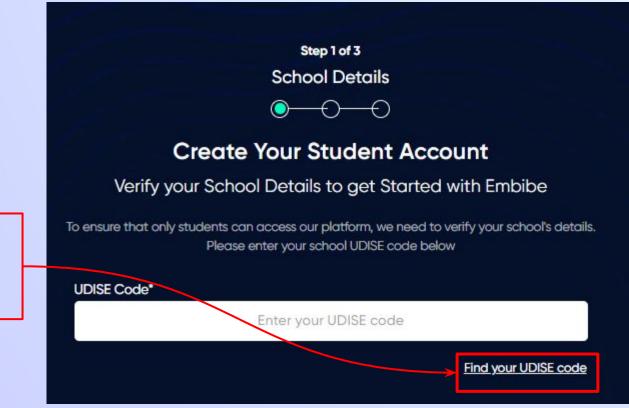

**Registration button** 

10th CGBSE

If the UDISE code is not known, then click on "Find your UDISE code"

If you do not know the UDISE Code, watch video to see how to find the UDISE Code