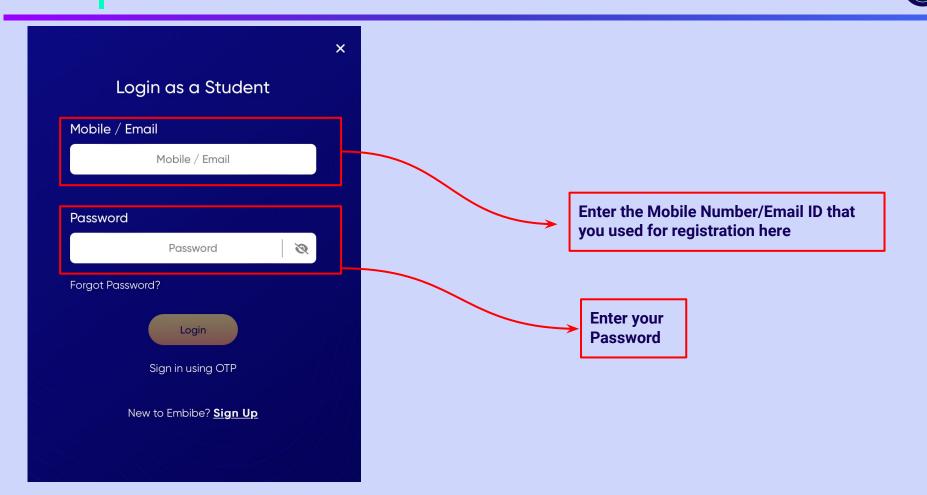

button.





Click on the Proceed button

### You will land on the homepage of the Embibe Student App





# STEP-BY-STEP LOGIN PROCESS TO EMBIBE STUDENT PLATFORM

### **STEP 1 Open any web browser in your device.**





#### **STEP 2** Type the **URL** <u>https://gov.embibe.com/chhattisgarh/</u> in the browser.



٠

0



Student Registration

**Delivering personalised** education for every achiever in the land of Swami Aatmanand Journey of making every student self-reliant through excellent education

Student Login

7th CGBSE









٠

Delivering personalised education for every achiever in the land of Swami Aatmanand Journey of making every student self-reliant through excellent education



Student

English ~



#### **STEP 5** Enter the **Mobile Number/Email ID** and **Password**.







### You will land on the homepage of the Embibe Student App



## STEP-BY-STEP PROCESS TO DOWNLOAD EMBIBE STUDENT APP





Go To Play Store

Search For Embibe App Click to install and Download the app in your phone



Open App and Click Login



Start Embibing



Enter REGISTERED Mobile Number Enter OTP and Proceed Opt in for personalized recommendations on Whatsapp

### STUDENT APP Delivering personalised learning to every student!

#### **LEARN**



- Video-based learning aligned with your reference books
- Owned high-resolution 3D animated explainer videos
- Feature videos curated from YouTube to enhance learning 25K+ videos on the platform



PRACTICE

- Adaptive AI-powered practice
- Practice from popular books
- Practice previous year's questions
- Created over 2.5M questions