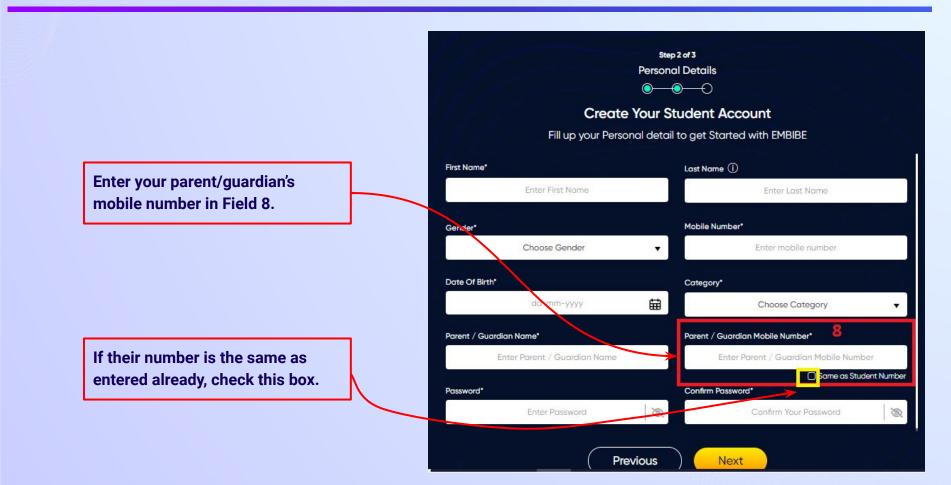

#### **STEP 17** Enter either of your **parent/guardian names**.

names in Field 7

•

Q

Same as Student Number

**Personal Details**  $\bigcirc \bigcirc \bigcirc \bigcirc \bigcirc$ **Create Your Student Account** Fill up your Personal detail to get Started with EMBIBE Last Name (i) First Name\* Enter First Name Enter Last Name Enter either of your parent Mobile Number\* Gender\* Choose Gender Enter mobile number v Date Of Birth\* Category\* ti dd-mm-yyyy Choose Category Parent / Guardian Name\* Parent / Guardian Mobile Number\* Enter Parent / Guardian Name Enter Parent / Guardian Mobile Number Password\* Confirm Password\* Enter Password Q Confirm Your Password

## **STEP 18** Enter your **parent/guardian's mobile number**.

Enter a password of your choice for the Embibe Student App login in Field 9