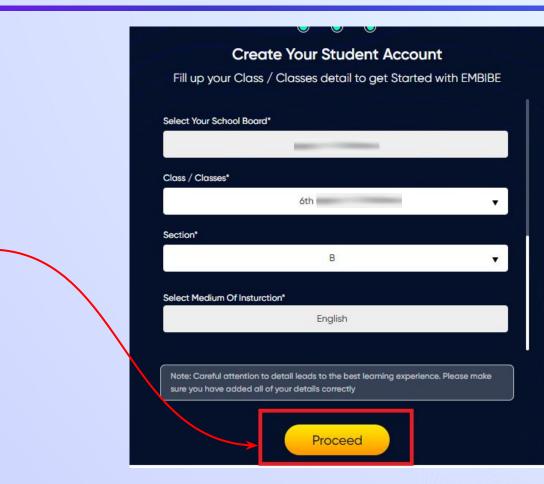

**STEP 29** Select the **class** you are studying in.

0

Select the class you are studying in from the drop down

**STEP 31** Select the **medium of instruction** in your school.

**STEP 32** Click on the **Proceed** button.

Click on the Proceed button