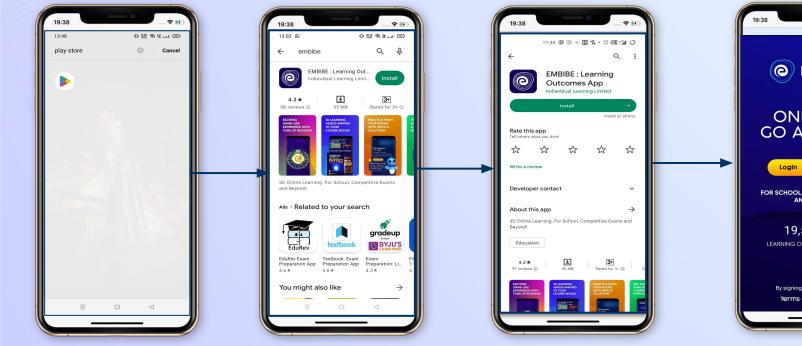

## STEP-BY-STEP PROCESS TO DOWNLOAD EMBIBE STUDENT APP

Go To Play Store

Search For Embibe App Click to install and Download the app in your phone

Open App and Click Login

Start Embibing

Enter REGISTERED Mobile Number Enter OTP and Proceed Opt in for personalized recommendations on Whatsapp