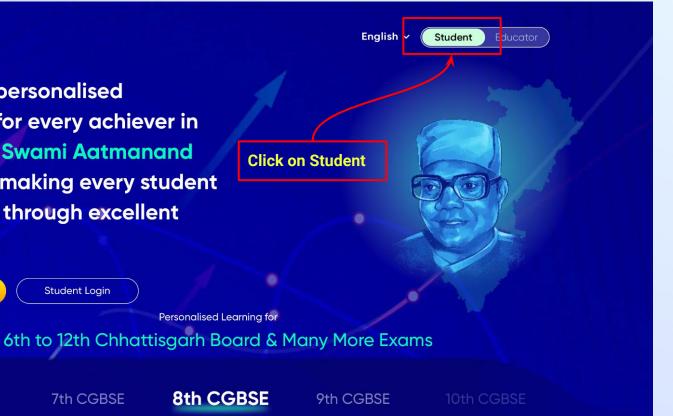

Student Login

7th CGBSE

Delivering personalised education for every achiever in the land of Swami Aatmanand Journey of making every student self-reliant through excellent education English 🗸 🤇 Student

tudent Ec

Student Registration

٠

Student Login

Personalised Learning for 6th to 12th Chhattisgarh Board & Many More Exams

n CGBSE

7th CGBSE 8th CGBSE

9th CGBSE

**Click on the Student** 