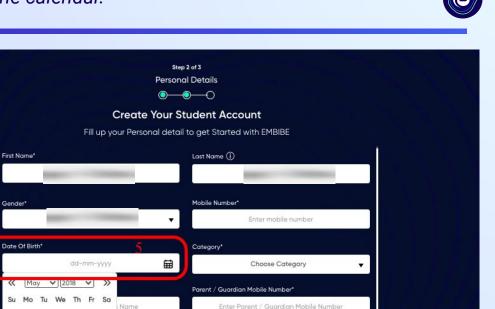

Select your date of

**Calendar in Field 5** 

birth from the

Same as Student Number

Q

Confirm Your Password

By signing up, you agree to our Terms and Conditions

3