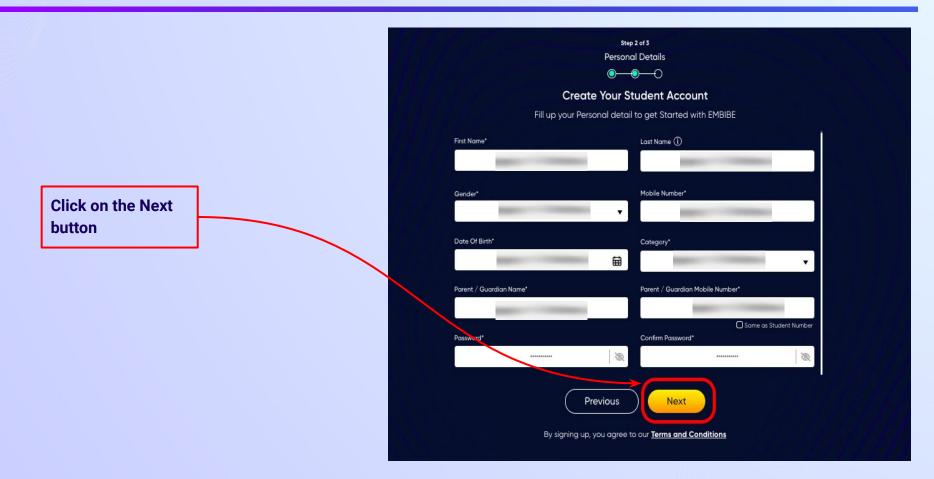

**Personal Details**  $\bigcirc \bigcirc \bigcirc \bigcirc \bigcirc$ **Create Your Student Account** Fill up your Personal detail to get Started with EMBIBE Last Name (i) First Name\* Enter First Name Enter Last Name Enter either of your parent Mobile Number\* Gender\* Choose Gender Enter mobile number v Date Of Birth\* Category\* ti dd-mm-yyyy Choose Category Parent / Guardian Name\* Parent / Guardian Mobile Number\* Enter Parent / Guardian Name Enter Parent / Guardian Mobile Number Password\* Confirm Password\* Enter Password Q Confirm Your Password

Step 2 of 3

Previous

Next

## **STEP 18** Enter your **parent/guardian's mobile number**.







Enter a password of your choice for the Embibe Student App login in Field 9



## **STEP 20** Re-enter and **confirm your password**.









0

After clicking on the **Next** button, you will receive a 6-digit OTP on your registered mobile number

If you have not received the OTP in under 15 seconds, click on Resend OTP.

| Verify OTP |  |
|------------|--|
| Resend OTP |  |

Verify your mobile number

Enter the OTP sent to

Enter the 6-digit OTP received on your registered mobile number





#### Verify your mobile number

Enter the OTP sent to

Verify OTP Resend OTP Click on the Verify OTP button **STEP 24** Enter the details of the **Personal Device and Internet Connection** available.

Select the

device(s)

available at home



 $\odot$  $\bigcirc$ **Create Your Student Account** Fill up your Class / Classes detail to get Started with EMBIBE Personal Device and Internet Details ~ Do you have the following Device(s) at Ho