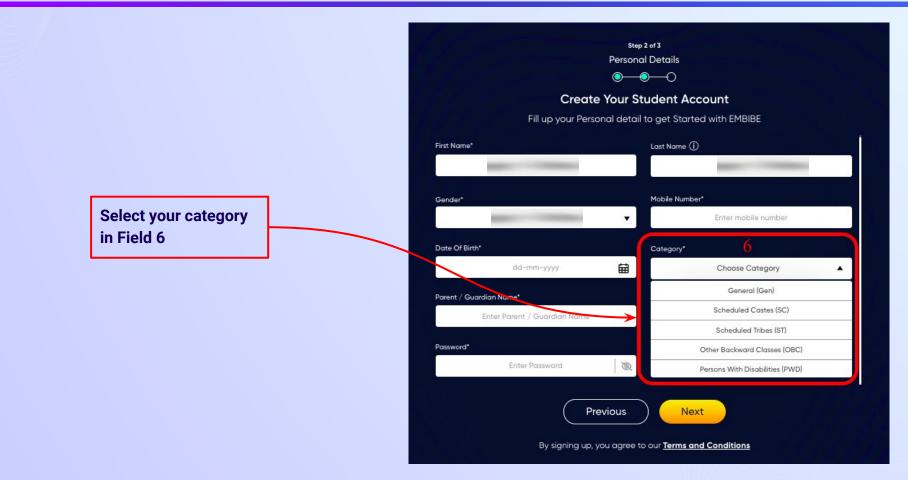

| Enter Parent / Guardian Mobile Numbe | ar        |  |
| Password*       |                            | Confirm P        | Same as Stude                        | ent Numbe |  |
|                 | Enter Password             | 8                | Confirm Your Password                | 8         |  |
|                 | Previo                     |                  | Next                                 |           |  |





Select your date of

**Calendar in Field 5** 

birth from the



Same as Student Number

Q

Confirm Your Password

By signing up, you agree to our Terms and Conditions

3

Previous

Confirm Password\*

Next

Name 5

11 12 10

 $\ll$ 

Su

13

20

2 3 4

16

27 28 29 30 31

17 18 19

22 23 24 25 26

## **STEP 16** Choose the **category** you are assigned to.





#### **STEP 17** Enter either of your **parent/guardian names**.

names in Field 7



•

Q

Same as Student Number

**Personal Details**  $\bigcirc \bigcirc \bigcirc \bigcirc \bigcirc$ **Create Your Student Account** Fill up your Personal detail to get Started with EMBIBE Last Name (i) First Name\* Enter First Name Enter Last Name Enter either of your parent Mobile Number\* Gender\* Choose Gender Enter mobile number v Date Of Birth\* Category\* ti dd-mm-yyyy Choose Category Parent / Guardian Name\* Parent / Guardian Mobile Number\* Enter Parent / Guardian Name Enter Parent / Guardian Mobile Number Password\* Confirm Password\* Enter Password Q Confirm Your Password

Step 2 of 3

Previous

Next

## **STEP 18** Enter your **parent/guardian's mobile number**.







Enter a password of your