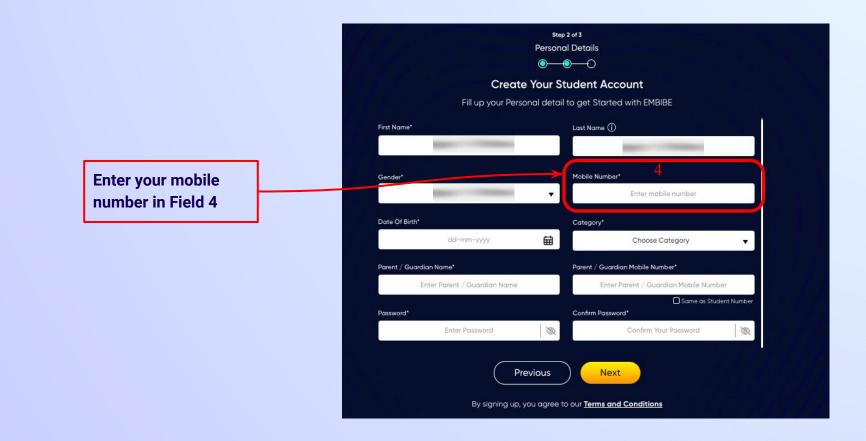

## **STEP 12** Create your **Student Account** by providing your personal details. Enter your name.

Enter your first name in Field 1 and your last name in Field 2

|              | Create Yo                    | our Student Acc       | ount                          |
|--------------|------------------------------|-----------------------|-------------------------------|
|              | Fill up your Personal        | detail to get Started | d with EMBIBE                 |
| First Name*  | 1                            | Last Name ()          | 2                             |
|              | Enter First Name             |                       | Enter Last Name               |
| Gender*      |                              | Mobile Number         | Ê.                            |
|              | Choose Gender                | •                     | Enter mobile number           |
| Date Of Birt | h*                           | Category*             |                               |
|              | dd-mm-yyyy                   | ₩.                    | Choose Category               |
| Parent / Gu  | ardian Name*                 | Parent / Guardi       | ian Mobile Number*            |
|              | Enter Parent / Guardian Name | Enter                 | Parent / Guardian Mobile Numb |
| Password*    |                              | Confirm Passwa        | Same as Stud                  |
| -            | Enter Password               | 8                     | Confirm Your Password         |