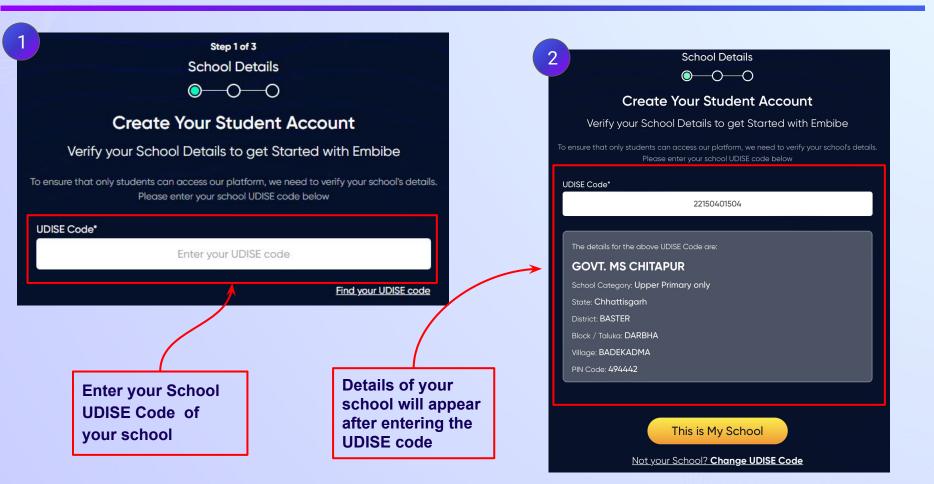

**Registration button** 

10th CGBSE

If the UDISE code is not known, then click on "Find your UDISE code"

If you do not know the UDISE Code, watch video to see how to find the UDISE Code

## **STEP 10** Verify your school details.

Not your School? Change UDISE Code

#### **STEP 11** Click on the **This is My School** button.

Step 1 of 3 School Details  $\bigcirc - \bigcirc - \bigcirc$ **Create Your Student Account** Verify your School Details to get Started with Embibe To ensure that only students can access our platform, we need to verify your school's details. UDISE Code\* 22150401504 The details for the above UDISE Code are: **GOVT. MS CHITAPUR** School Category: Upper Primary only State: Chhattisgarh District: BASTER Block / Taluka: DARBHA Village: BADEKADMA PIN Code: 494442

Click on the This is My School button

Not your School? Change UDISE Code