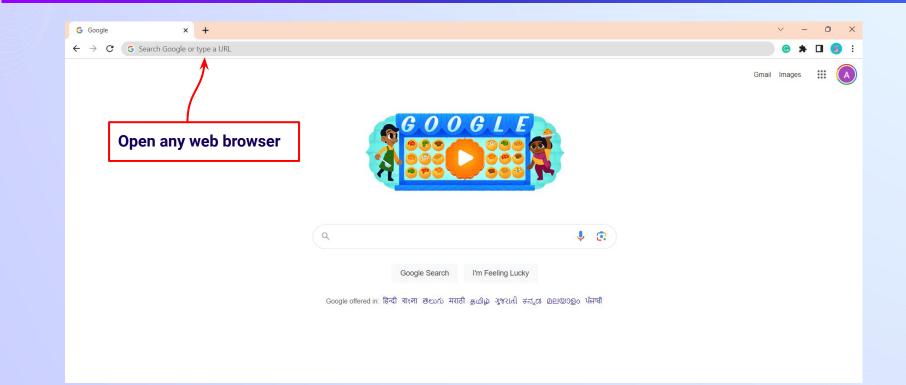

# **STEP 1 Open any web browser in your device.**

### **STEP 1 Open any web browser in your device.**