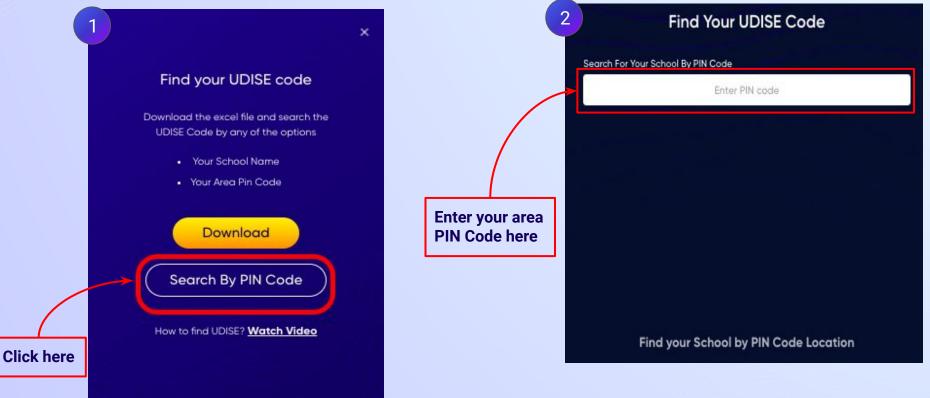

### **STEP 8** Click on the **Search by PIN Code** button.

Enter your School Area Pincode and Search for your

**School by PIN Code** 

You can search your UDISE code through your area PIN Code

STEP 9

| Find Your UDISE Code                                                                                    | 2 Find Your UDISE Code<br>Search For Your School By PIN Code                                                                                                                                                                                                                                                                                                                                                                                                                                                                                                                                                                                                                                                                                                                                                                                      |
|---------------------------------------------------------------------------------------------------------|---------------------------------------------------------------------------------------------------------------------------------------------------------------------------------------------------------------------------------------------------------------------------------------------------------------------------------------------------------------------------------------------------------------------------------------------------------------------------------------------------------------------------------------------------------------------------------------------------------------------------------------------------------------------------------------------------------------------------------------------------------------------------------------------------------------------------------------------------|
| Search For Your School By PIN Code<br>494442 X<br>By PIN Code<br>494442<br>DARBHA, BASTER, Chhattisgarh | Select your school    494442      Schools that    2494442      populates here    494442      Covt. Ms CHITAPUR    2      Schools that    2      populates here    60vt. Ms CHITAPUR      Schools that    2      Covt. Ms Kamanar    2      Schools that    2      Covt. Ms Kamanar    2      Schools that    2      Covt. Ms Kamanar    2      Schools that    2      Covt. Ps BaDekaDMA    2      Schools that    2      Covt. Ps Kanpkiguda    2      Schools that    2      Covt. Ps Kanpkiguda    2      Schools that    2      Covt. Ps ChingPal    2      Schools that    2      Swami atmanad govt english school kilePal    2      Stationard    2      Swami atmanad govt english school kilePal    2      Stationard    2      Stationard    2      Stationard    2      Stationard    2      Stationard    2      Stationard    2 </th |