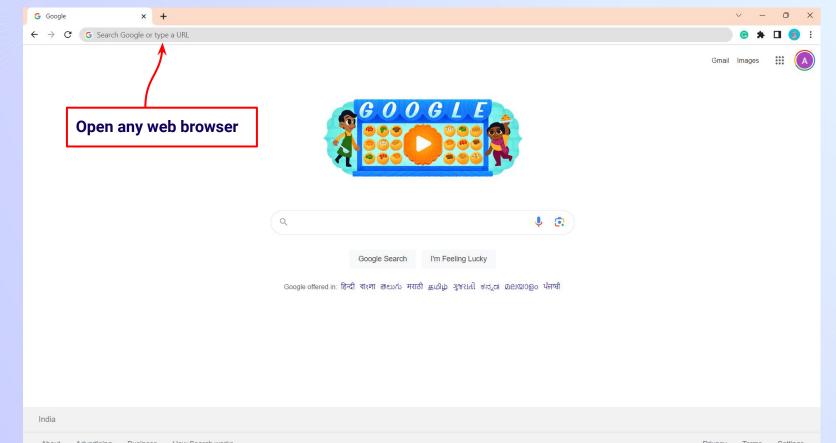

?\* No, I share my Parent's Device(s) Select the board of your school Yes, I have my own Device(s) Your Class / Classes Details ~ Select Your School Board\* Class / Classes\* Choose Class / Classes . Section" Note: Careful attention to detail leads to the best learning experience. Please make sure you have added all of your details correctly Proceed

**STEP 29** Select the **class** you are studying in.

0

Select the class you are studying in from the drop down







**STEP 31** Select the **medium of instruction** in your school.





**STEP 32** Click on the **Proceed** button.





Click on the Proceed button

### You will land on the homepage of the Embibe Student App





# STEP-BY-STEP LOGIN PROCESS TO EMBIBE STUDENT PLATFORM

### **STEP 1 Open any web browser in your device.**





#### **STEP 2** Type the **URL** <u>https://gov.embibe.com/chhattisgarh/</u> in the browser.



٠

0



Student Registration

**Delivering personalised** education for every achiever in the land of Swami Aatmanand Journey of making every student self-reliant through excellent education

Student Login

7th CGBSE









٠

Delivering personalised education for every achiever in the land of Swami Aatmanand Journey of making every student self-reliant through excellent education



Student

English ~



#### **STEP 5** Enter the **Mobile Number/Email ID** and **Password**.







### You will land on the homepage of the Embibe Student App



## STEP-BY-STEP PROCESS TO DOWNLOAD EMBIBE STUDENT APP





Go To Play Store

Search For Embibe App Click to install and Download the app in your phon