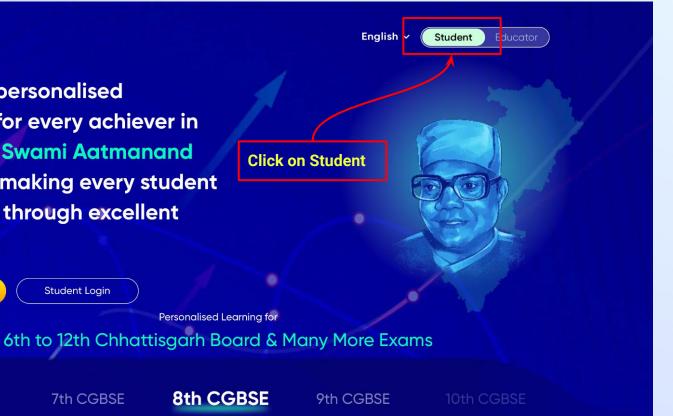

Student Registration

٠

Student Login

Personalised Learning for 6th to 12th Chhattisgarh Board & Many More Exams

n CGBSE

7th CGBSE 8th CGBSE

9th CGBSE

**Click on the Student** 

**Registration button** 

10th CGBSE

If the UDISE code is not known, then click on "Find your UDISE code"

If you do not know the UDISE Code, watch video to see how to find the UDISE Code