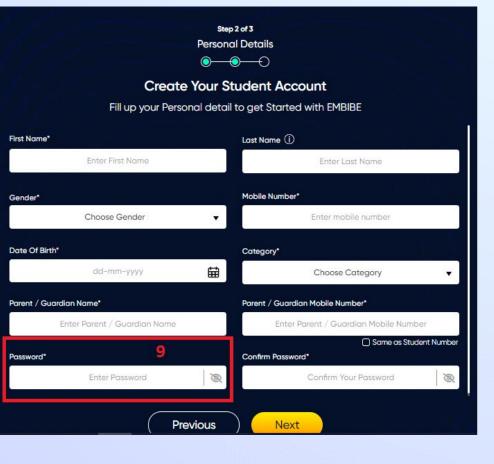

## **STEP 18** Enter your **parent/guardian's mobile number**.

Enter a password of your choice for the Embibe Student App login in Field 9