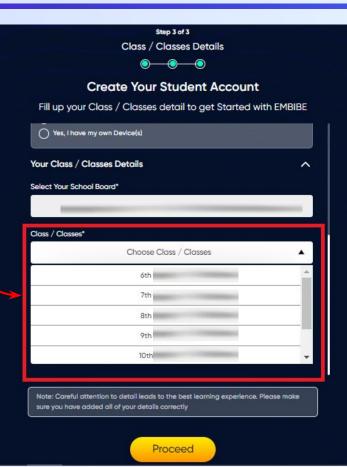

**STEP 29** Select the **class** you are studying in.

0

Select the class you are studying in from the drop down

**STEP 31** Select the **medium of instruction** in your school.

**STEP 32** Click on the **Proceed** button.