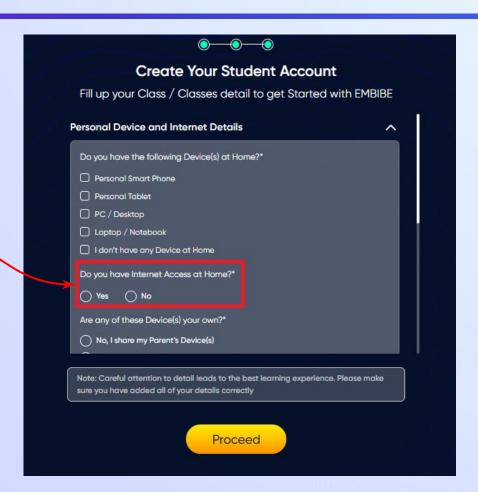

If you don't have any device(s) available at home, then select the option "I don't have any device at home"

If you have internet access at home, kindly select Yes. Otherwise, select No

If the above-mentioned device(s) is used only by you, select Yes. Otherwise, select No