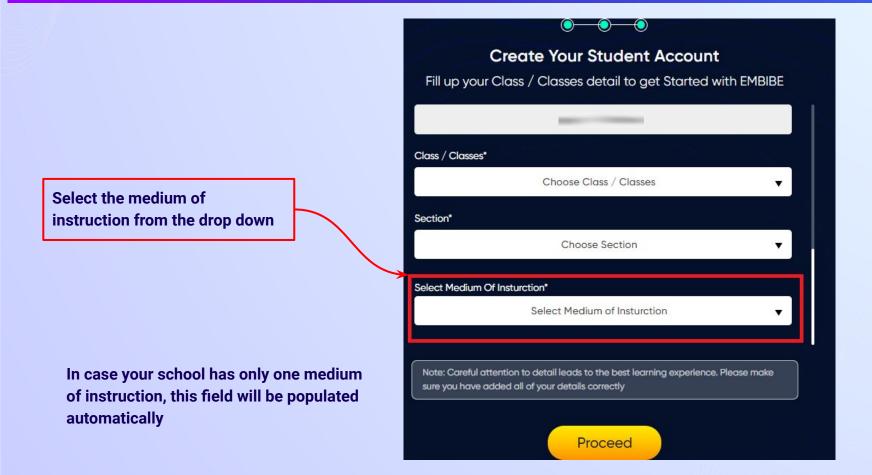

Select the board of your school

Select the class you are studying in from the drop down