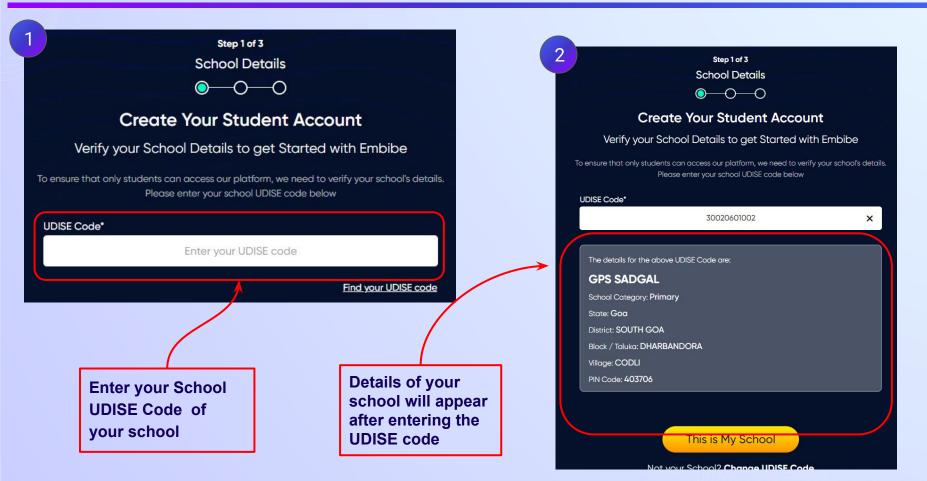

### Type the **URL** <a href="https://gov.embibe.com/goa/">https://gov.embibe.com/goa/</a> in the browser.

If the UDISE code is not known, then click on "Find your UDISE code"

If you do not know the UDISE Code, watch video to see how to find the UDISE Code