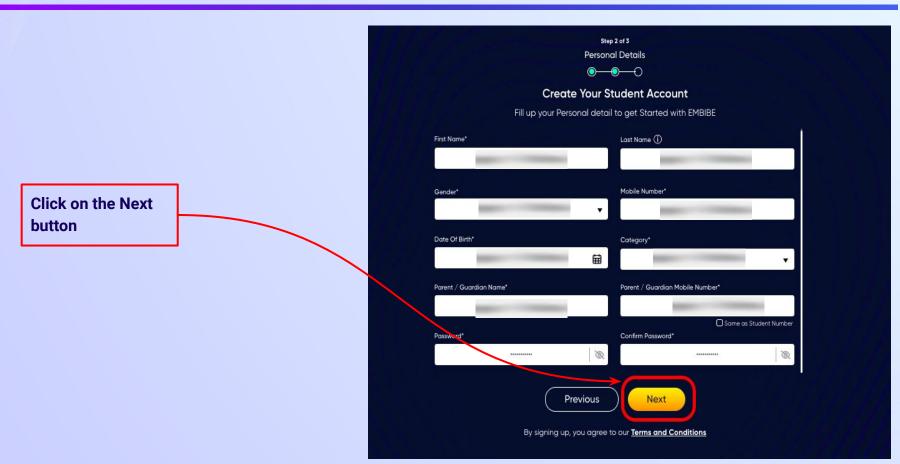

**Previous** 

Next

Enter a password of your choice for the Embibe **Student App login in Field 9** 

Re-enter the password to confirm it in Field 10

After clicking on the **Next** button, you will receive a 6-digit OTP on your registered mobile number