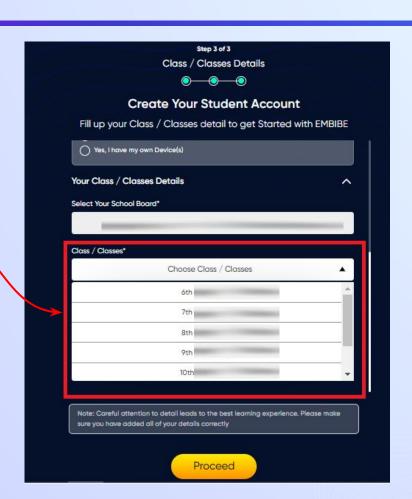

Select the board of your school

Select the class you are studying in from the drop down