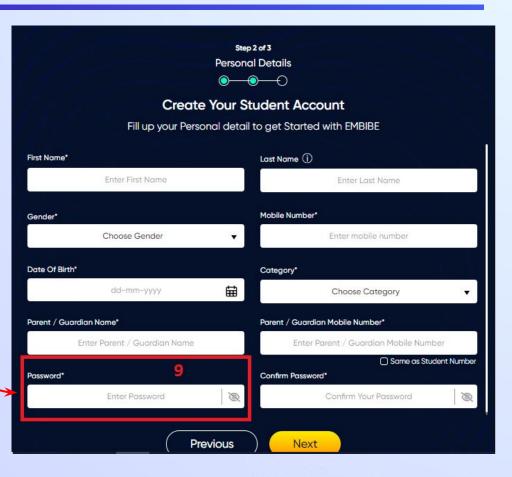

**Previous** 

Next

Enter a password of your choice for the Embibe **Student App login in Field 9** 

Re-enter the password to confirm it in Field 10

After clicking on the **Next** button, you will receive a 6-digit OTP on your registered mobile number