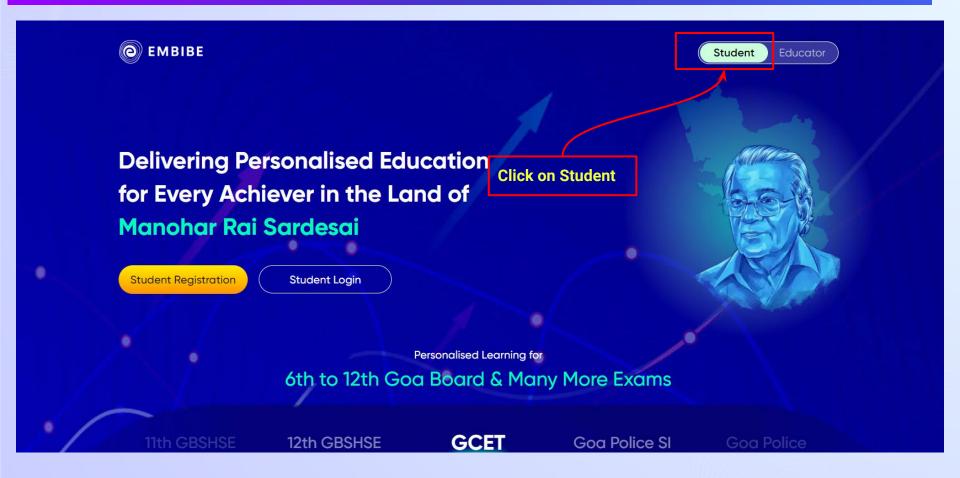

# STEP-BY-STEP LOGIN PROCESS TO EMBIBE STUDENT PLATFORM

#### STEP 1

### Open **any web browser** in your device.

#### Type the **URL** <a href="https://gov.embibe.com/goa/">https://gov.embibe.com/goa/</a> in the browser.