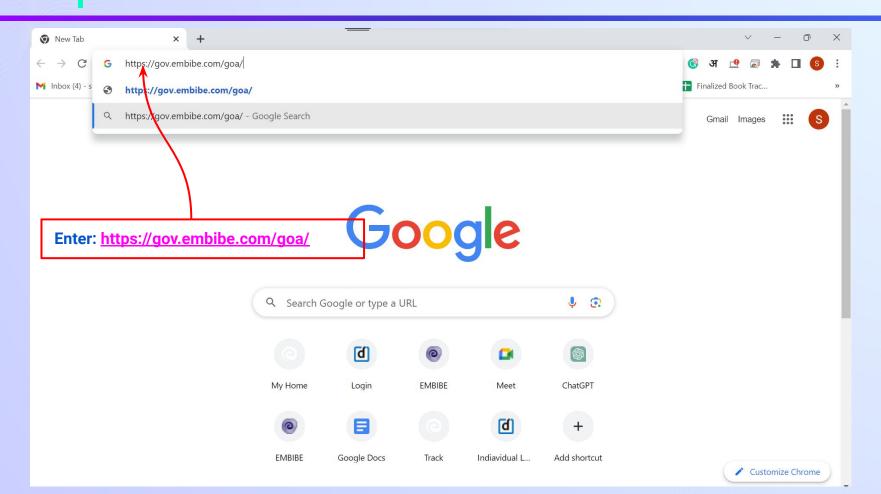

### Type the **URL** <a href="https://gov.embibe.com/goa/">https://gov.embibe.com/goa/</a> in the browser.

If the UDISE code is not known, then click on "Find your UDISE code"

If you do not know the UDISE Code, watch video to see how to find the UDISE Code