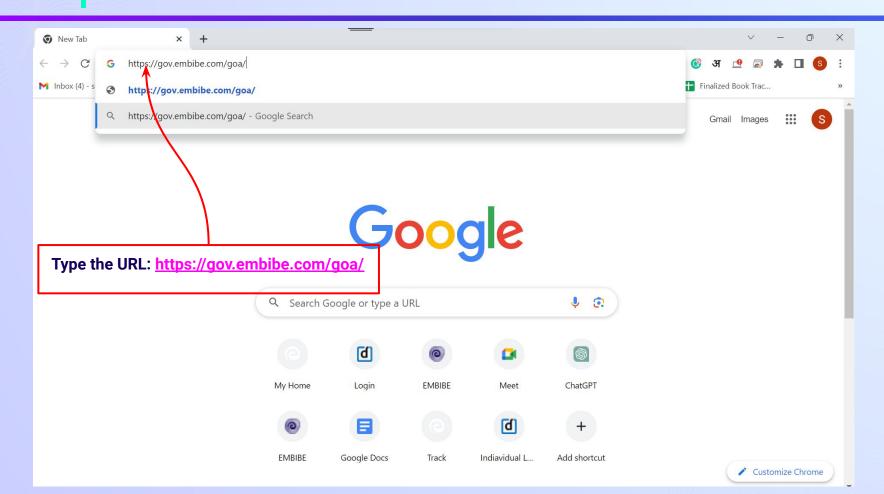

### Type the **URL** <a href="https://gov.embibe.com/goa/">https://gov.embibe.com/goa/</a> in the browser.

If the UDISE code is not known, then click on "Find your UDISE code"

If you do not know the UDISE Code, watch video to see how to find the UDISE Code