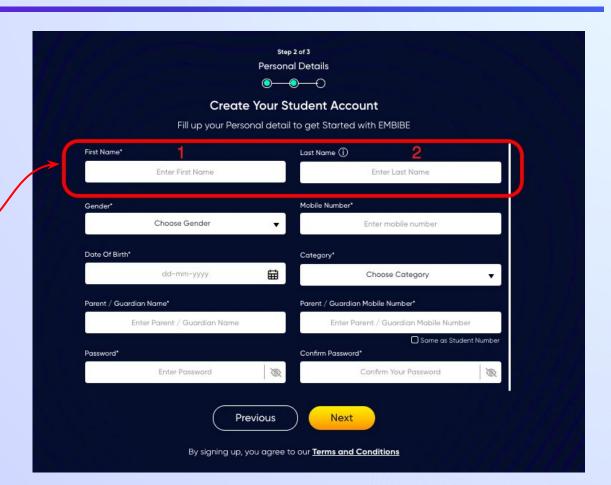

## **STEP 11** Click on the **This is My School** button.

Enter your first name in Field 1 and your last name in Field 2

Select your gender from the dropdown

**Enter your mobile** number in Field 4

Step 2 of 3 **Personal Details** 

**Previous** 

Next

Enter a password of your choice for the Embibe **Student App login in Field 9** 

Re-enter the password to confirm it in Field 10

After clicking on the **Next** button, you will receive a 6-digit OTP on your registered mobile number