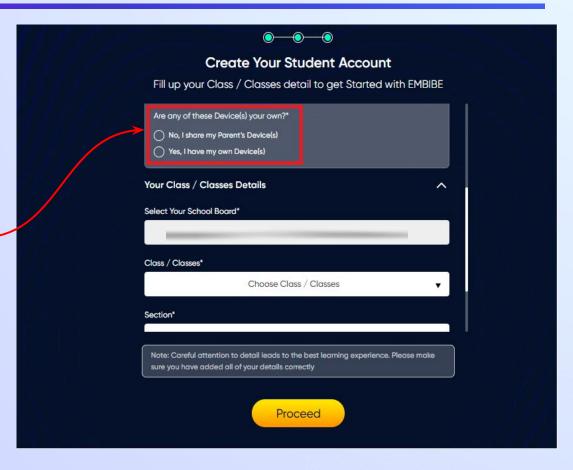

If you don't have any device(s) available at home, then select the option "I don't have any device at home"

If you have internet access at home, kindly select Yes. Otherwise, select No

If the above-mentioned device(s) is used only by you, select Yes. Otherwise, select No

Select the board of your school

Select the class you are studying in from the drop down