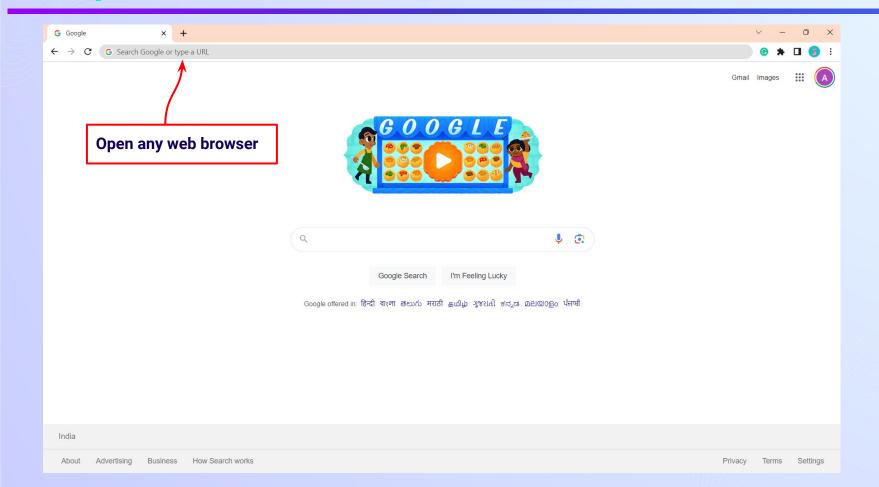

Invented

Estd. 2012

#### Welcome to Embibe, the most powerful platform ever invented!



EMBIBE is India's leading ed-tech platform, powered by Artificial Intelligence, designed to deliver truly personalised learning and outcomes for each student. It is the only platform with products catering to the entire education ecosystem, including students, parents, teachers, schools, and the administration.

In order to experience the platform to its full potential, you'll need to register to the Embibe platform first.

While registering, as a Student you need to add the following details:

- Details of your school, Class and section
- Details of the Devices available





# STEP-BY-STEP REGISTRATION PROCESS TO EMBIBE STUDENT PLATFORM

#### STEP 1

## Open **any web browser** in your device.





### Type the **URL** <a href="https://gov.embibe.com/goa/">https://gov.embibe.com/goa/</a> in the browser.





















If the UDISE code is not known, then click on "Find your UDISE code"





If you do not know the UDISE Code, watch video to see how to find the UDISE Code

## Click on the **Download** button to get the list of UDISE codes.





| blockName clusterNam districtNam pir | ncode  | schoolCate   | schoolMan | schoolNam         | stateName | udiseCode   | villageName |
|--------------------------------------|--------|--------------|-----------|-------------------|-----------|-------------|-------------|
| DHARBAND MORKANI CSOUTH GO           | 403706 | Primary      | Departmen | <b>GPS SADGA</b>  | Goa       | 30020601002 | CODLI       |
| DHARBAND PILIYE DHAI SOUTH G