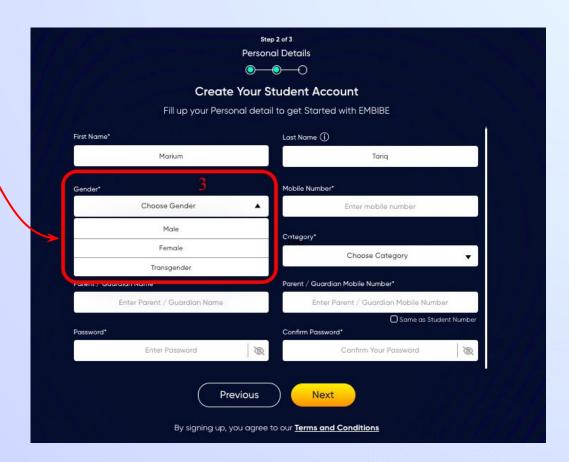

## **STEP 11** Click on the **This is My School** button.

Enter your first name in Field 1 and your last name in Field 2

Select your gender from the dropdown

**Enter your mobile** number in Field 4

Step 2 of 3 **Personal Details** 

**Previous** 

Next

Enter a password of your choice for the Embibe **Student App login in Field 9** 

Re-enter the password to confirm it in Field 10

After clicking on the **Next** button, you will receive a 6-digit OTP on your registered mobile number