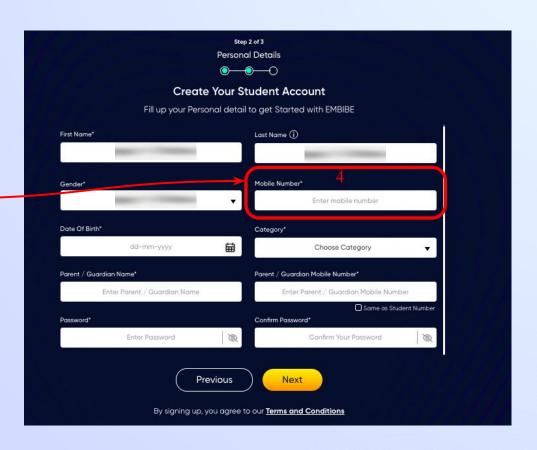

## **STEP 11** Click on the **This is My School** button.

Enter your first name in Field 1 and your last name in Field 2

Select your gender from the dropdown

**Enter your mobile** number in Field 4

Step 2 of 3 **Personal Details** 