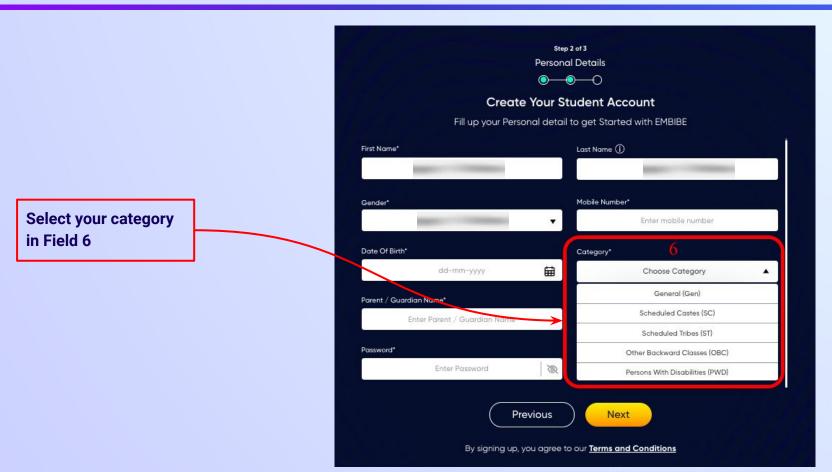

## **STEP 11** Click on the **This is My School** button.

Enter your first name in Field 1 and your last name in Field 2

Select your gender from the dropdown

**Enter your mobile** number in Field 4

Step 2 of 3 **Personal Details** 