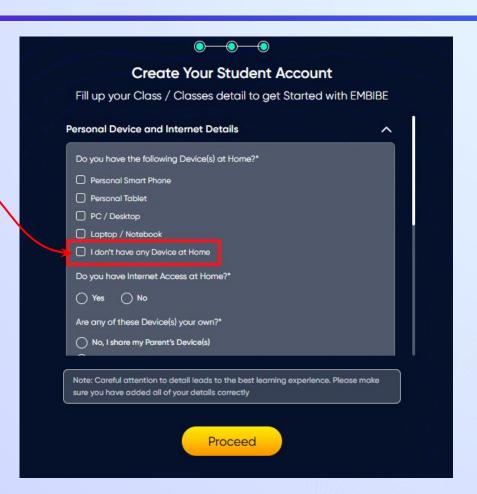

If you don't have any device(s) available at home, then select the option "I don't have any device at home"

If you have internet access at home, kindly select Yes. Otherwise, select No

If the above-mentioned device(s) is used only by you, select Yes. Otherwise, select No