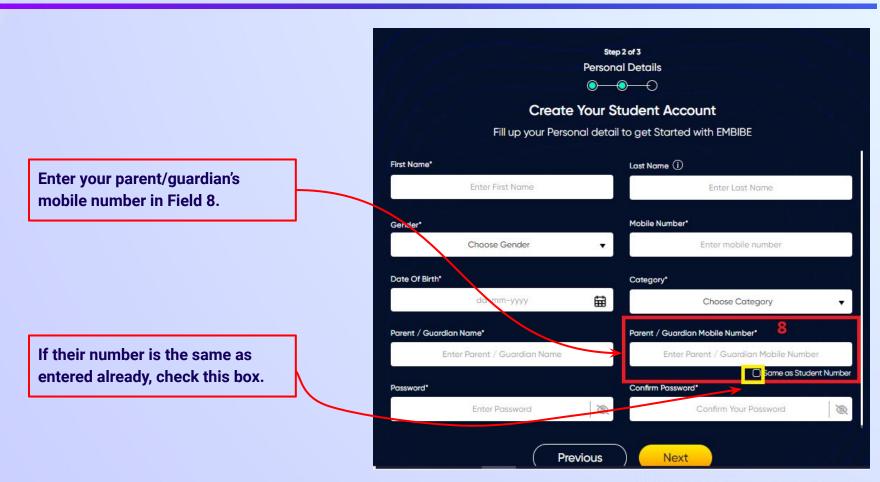

## **STEP 11** Click on the **This is My School** button.

Enter your first name in Field 1 and your last name in Field 2

Select your gender from the dropdown

**Enter your mobile** number in Field 4

Step 2 of 3 **Personal Details** 

**Previous** 

Next

Enter a password of your choice for the Embibe **Student App login in Field 9** 

Re-enter the password to confirm it in Field 10

After clicking on the **Next** button, you will receive a 6-digit OTP on your registered mobile number