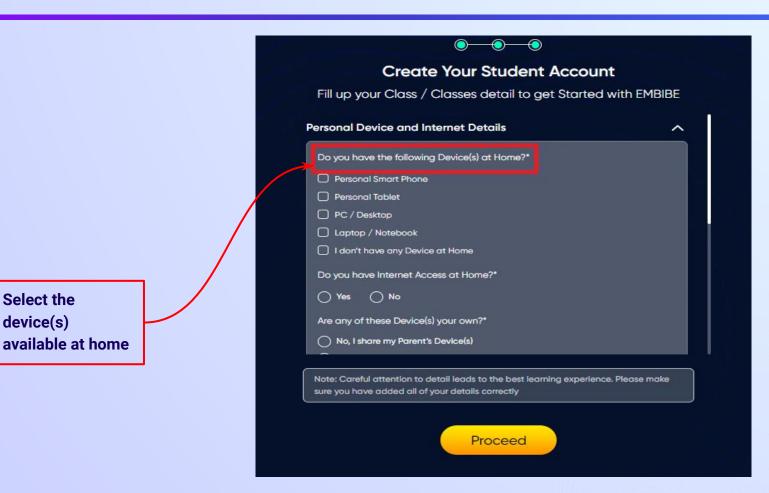

If you don't have any device(s) available at home, then select the option "I don't have any device at home"

If you have internet access at home, kindly select Yes. Otherwise, select No

If the above-mentioned device(s) is used only by you, select Yes. Otherwise, select No