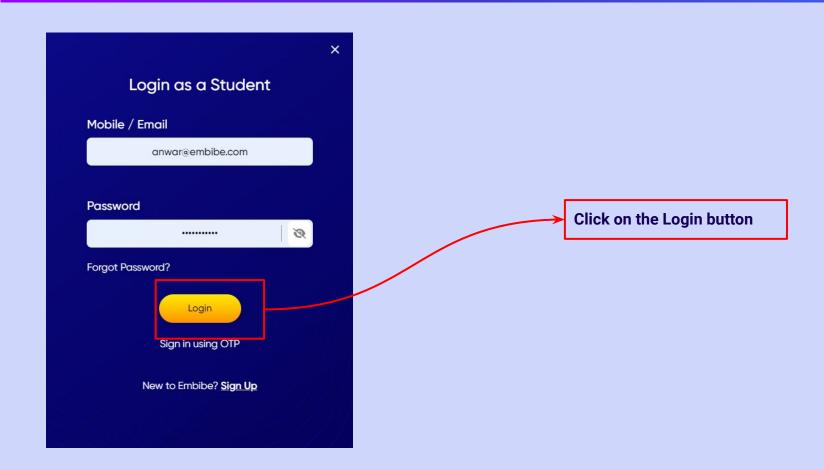

# STEP-BY-STEP LOGIN PROCESS TO EMBIBE STUDENT PLATFORM

### You will land on the homepage of the Embibe Student App