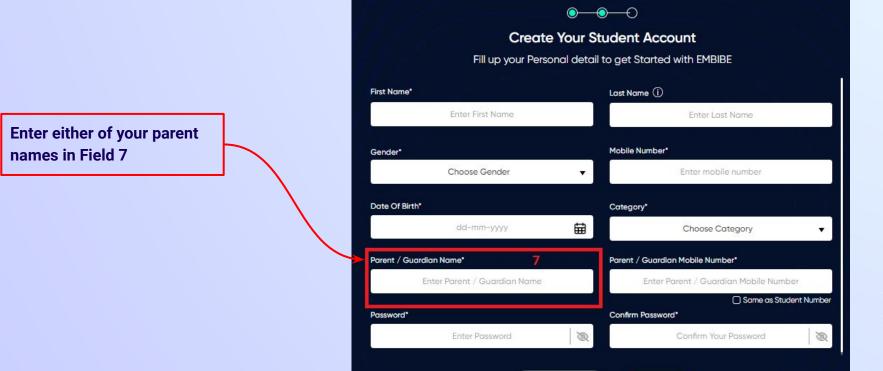

## **STEP 11** Click on the **This is My School** button.

Enter your first name in Field 1 and your last name in Field 2

Select your gender from the dropdown

**Enter your mobile** number in Field 4

Step 2 of 3 **Personal Details** 