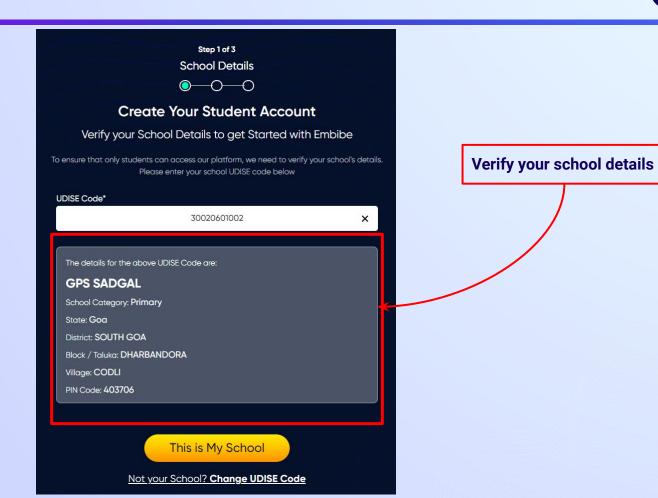

### Type the **URL** <a href="https://gov.embibe.com/goa/">https://gov.embibe.com/goa/</a> in the browser.

If the UDISE code is not known, then click on "Find your UDISE code"

If you do not know the UDISE Code, watch video to see how to find the UDISE Code

## Click on the **Download** button to get the list of UDISE codes.

| blockName clusterNam districtNam pir | ncode  | schoolCate   | schoolMan | schoolNam         | stateName | udiseCode   | villageName |
|--------------------------------------|--------|--------------|-----------|-------------------|-----------|-------------|-------------|
| DHARBAND MORKANI CSOUTH GO           | 403706 | Primary      | Departmen | <b>GPS SADGA</b>  | Goa       | 30020601002 | CODLI       |
| DHARBAND PILIYE DHAI SOUTH GO        | 403406 | Upper Pr. a  | Governmen | GOMANTA           | Goa       | 30020600102 | PILIYE      |
| DHARBAND MORKANI CSOUTH GOA          | 403706 | Primary      | Departmen | <b>GPS KAMAF</b>  | Goa       | 30020601101 | KAMARKHA    |
| DHARBAND MOLEM SH SOUTH GO           | 403410 | Primary      | Departmen | <b>GPS COLLEN</b> | Goa       | 30020600502 | COLLEM      |
| DHARBAND BOLKARNE SOUTH GOA          | 403406 | Primary      | Departmen | GPS UDALSI        | Goa       | 30020601509 | SANCORDA    |
| CANACONA CRC AGONI SOUTH GOA         | 403702 | Primary      | Governmen | SHRI SARAS        | Goa       | 30020500309 | AGONDA      |
| CANACONA CRC SHRIST SOUTH GOA        | 403702 | Primary      | Departmen | G.P.S SAWA        | Goa       | 30020500204 | WARD NO-8   |
| CANACONA CRC GAVAL SOUTH GOA         | 403703 | Primary      | Departmen | G.P.S PARY        | Goa       | 30020501303 | COLA        |
| CANACONA CRC YEDA KSOUTH GOA         | 403702 | Upper Pr. a  | Governmen | BALRAM- A         | Goa       | 30020502113 | Canacona    |
| CANACONA CRC GAVAL SOUTH GOA         | 403703 | Primary      | Departmen | G.P.S. GAVA       | Goa       | 30020501302 | COLA        |
| CANACONA CRC LOLIEN SOUTH GOA        | 403728 | Primary      | Departmen | G.P.S MASH        | Goa       | 30020500505 | LOLIEM POL  |
| CANACONA CRC AMON SOUTH GOA          | 403702 | Upper Pr. a  | Governmen | SHRI SHRAD        | Goa       | 30020500801 | POINGUININ  |
| CANACONA CRC GAON SOUTH GOA          | 403702 | Primary      | Departmen | G.P.S BHUP        | Goa       | 30020503203 | GAONDONG    |
| CANACONA CRC GAON SOUTH GOA          | 403702 | Primary      | Departmen | G.P.S BHAT        | Goa       | 30020501501 | Canacona    |
| CANACONA CRC AMON SOUTH GOA          | 403702 | Primary      | Departmen | G.P.S TALPA       | Goa       | 30020501809 | POINGUININ  |
| CANACONA CRC YEDA KSOUTH GOA         | 403702 | Higher Seco  | Governmer | SHREE BALF        | Goa       | 30020501911 | POINGUININ  |
| CANACONA CRC SHRIST SOUTH GOA        | 403702 | Upper Pr. a  | Governmen | SHRI. KATYA       | Goa       | 30020503102 | WARD NO-4   |
| CANACONA CRC YEDA KSOUTH GOA         | 403702 | Primary      | Departmen | G.P.S AVEM        | Goa       | 30020501904 | KHOTIGAO    |
| CANACONA CRC AMON SOUTH GOA          | 403702 | Primary      | Governmer | SHRI SHRAD        | Goa       | 30020500803 | POINGUININ  |
| CANACONA CRC GAVAL SOUTH GOA         | 403702 | Pr. Up Pr. a | Governmer | ST. ANNE'S        | Goa       | 30020500308 | AGONDA      |
| CANACONA CRC SHRIST SOUTH GOA        | 403702 | Upper Pr. a  | Departmen | G.H.S SHRIS       | Goa       | 30020502101 | Canacona    |
| CANACONA CRC AMON SOUTH GOA          | 403702 | Primary      | Departmen | G.P.S WELW        | Goa       | 30020501811 | POINGUININ  |
| CANACONA CRC AGONI SOUTH GOA         | 403702 | Higher Seco  | Governmen | SHREE MAI         | Goa       | 30020500107 | WARD NO-1   |

You can search your UDISE code through your area PIN Code

**Enter your School Area Pincode and Search for your School by PIN Code** 