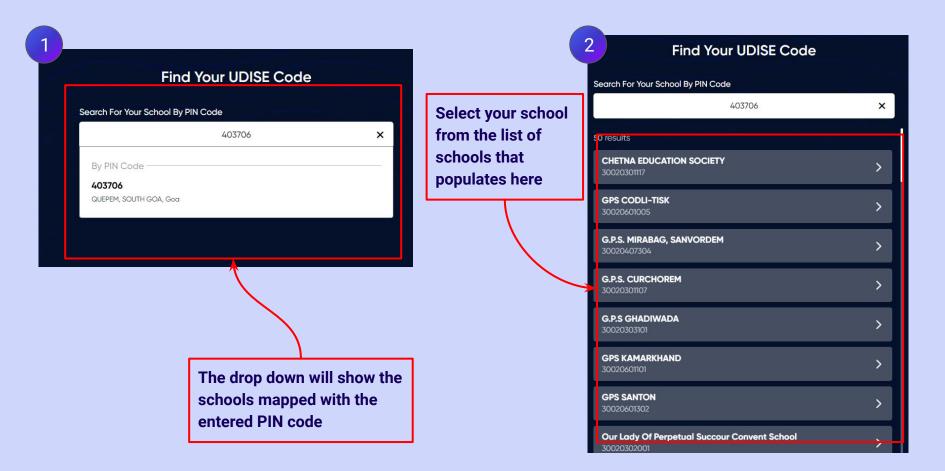

You can search your UDISE code through your area PIN Code

**Enter your School Area Pincode and Search for your School by PIN Code** 