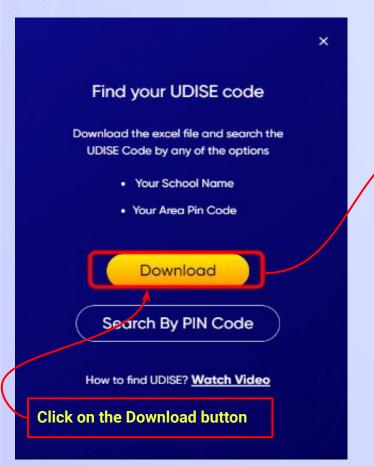

### Type the **URL** <a href="https://gov.embibe.com/goa/">https://gov.embibe.com/goa/</a> in the browser.

If the UDISE code is not known, then click on "Find your UDISE code"

If you do not know the UDISE Code, watch video to see how to find the UDISE Code

## Click on the **Download** button to get the list of UDISE codes.

| blockName clusterNam districtNam pir | ncode  | schoolCate   | schoolMan | schoolNam         | stateName | udiseCode   | villageName |
|--------------------------------------|--------|--------------|-----------|-------------------|-----------|-------------|-------------|
| DHARBAND MORKANI CSOUTH GO           | 403706 | Primary      | Departmen | <b>GPS SADGA</b>  | Goa       | 30020601002 | CODLI       |
| DHARBAND PILIYE DHAI SOUTH GO        | 403406 | Upper Pr. a  | Governmen | GOMANTA           | Goa       | 30020600102 | PILIYE      |
| DHARBAND MORKANI CSOUTH GOA          | 403706 | Primary      | Departmen | <b>GPS KAMAF</b>  | Goa       | 30020601101 | KAMARKHA    |
| DHARBAND MOLEM SH SOUTH GO           | 403410 | Primary      | Departmen | <b>GPS COLLEN</b> | Goa       | 30020600502 | COLLEM      |
| DHARBAND BOLKARNE SOUTH GOA          | 403406 | Primary      | Departmen | GPS UDALSI        | Goa       | 30020601509 | SANCORDA    |
| CANACONA CRC AGONI SOUTH GOA         | 403702 | Primary      | Governmen | SHRI SARAS        | Goa       | 30020500309 | AGONDA      |
| CANACONA CRC SHRIST SOUTH GOA        | 403702 | Primary      | Departmen | G.P.S SAWA        | Goa       | 30020500204 | WARD NO-8   |
| CANACONA CRC GAVAL SOUTH GOA         | 403703 | Primary      | Departmen | G.P.S PARY        | Goa       | 30020501303 | COLA        |
| CANACONA CRC YEDA KSOUTH GOA         | 403702 | Upper Pr. a  | Governmen | BALRAM- A         | Goa       | 30020502113 | Canacona    |
| CANACONA CRC GAVAL SOUTH GOA         | 403703 | Primary      | Departmen | G.P.S. GAVA       | Goa       | 30020501302 | COLA        |
| CANACONA CRC LOLIEN SOUTH GOA        | 403728 | Primary      | Departmen | G.P.S MASH        | Goa       | 30020500505 | LOLIEM POL  |
| CANACONA CRC AMON SOUTH GOA          | 403702 | Upper Pr. a  | Governmen | SHRI SHRAD        | Goa       | 30020500801 | POINGUININ  |
| CANACONA CRC GAON SOUTH GOA          | 403702 | Primary      | Departmen | G.P.S BHUP        | Goa       | 30020503203 | GAONDONG    |
| CANACONA CRC GAON SOUTH GOA          | 403702 | Primary      | Departmen | G.P.S BHAT        | Goa       | 30020501501 | Canacona    |
| CANACONA CRC AMON SOUTH GOA          | 403702 | Primary      | Departmen | G.P.S TALPA       | Goa       | 30020501809 | POINGUININ  |
| CANACONA CRC YEDA KSOUTH GOA         | 403702 | Higher Seco  | Governmer | SHREE BALF        | Goa       | 30020501911 | POINGUININ  |
| CANACONA CRC SHRIST SOUTH GOA        | 403702 | Upper Pr. a  | Governmen | SHRI. KATYA       | Goa       | 30020503102 | WARD NO-4   |
| CANACONA CRC YEDA KSOUTH GOA         | 403702 | Primary      | Departmen | G.P.S AVEM        | Goa       | 30020501904 | KHOTIGAO    |
| CANACONA CRC AMON SOUTH GOA          | 403702 | Primary      | Governmer | SHRI SHRAD        | Goa       | 30020500803 | POINGUININ  |
| CANACONA CRC GAVAL SOUTH GOA         | 403702 | Pr. Up Pr. a | Governmer | ST. ANNE'S        | Goa       | 30020500308 | AGONDA      |
| CANACONA CRC SHRIST SOUTH GOA        | 403702 | Upper Pr. a  | Departmen | G.H.S SHRIS       | Goa       | 30020502101 | Canacona    |
| CANACONA CRC AMON SOUTH GOA          | 403702 | Primary      | Departmen | G.P.S WELW        | Goa       | 30020501811 | POINGUININ  |
| CANACONA CRC AGONI SOUTH GOA         | 403702 | Higher Seco  | Governmen | SHREE MAI         | Goa       | 30020500107 | WARD NO-1   |