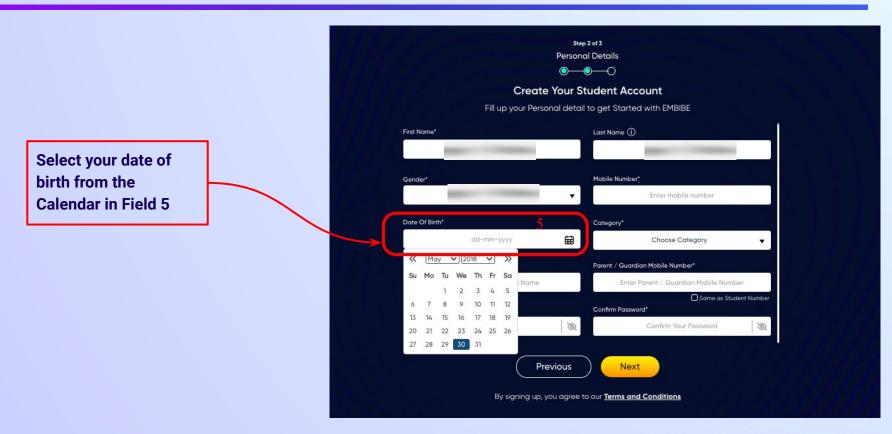

## **STEP 11** Click on the **This is My School** button.

Enter your first name in Field 1 and your last name in Field 2

Select your gender from the dropdown

**Enter your mobile** number in Field 4

Step 2 of 3 **Personal Details** 