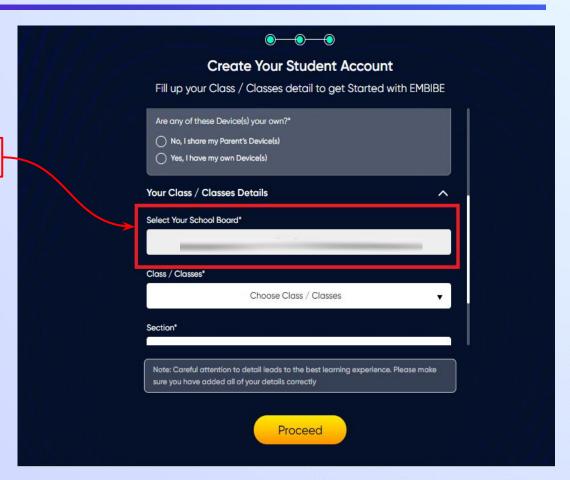

Select the board of your school

Select the class you are studying in from the drop down