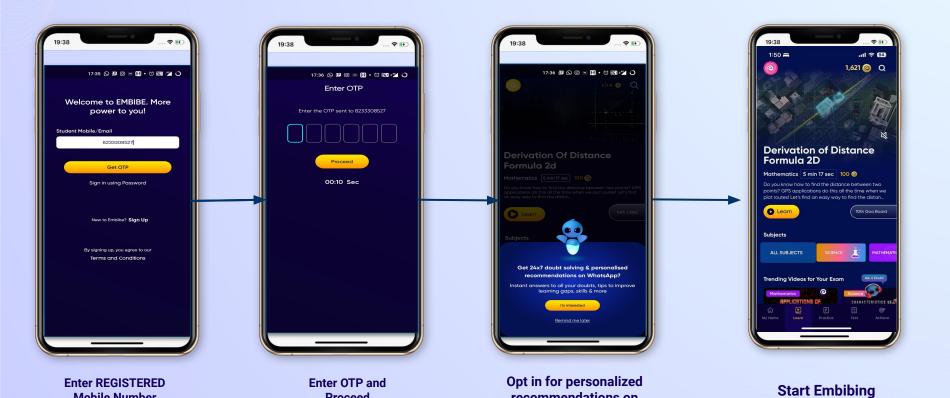

### STEP 5-8 Step-by-step process to download Embibe Student App

**Proceed** 

recommendations on

**Whatsapp** 