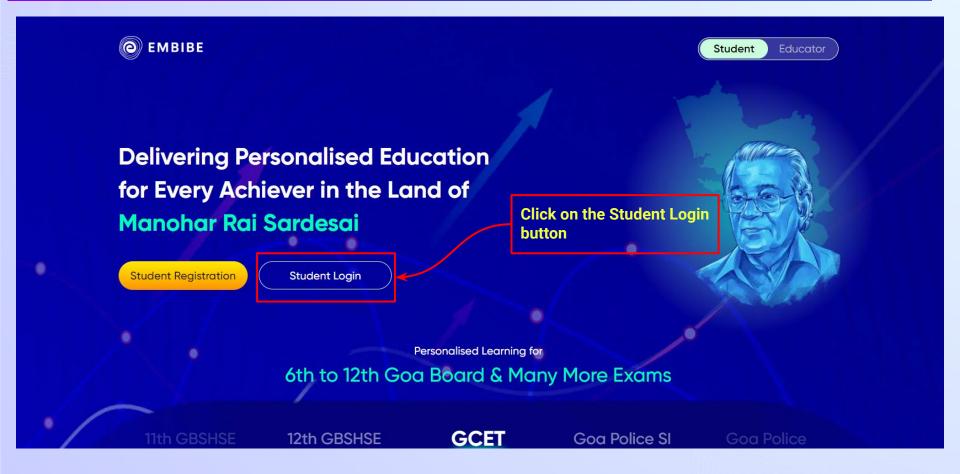

# STEP-BY-STEP LOGIN PROCESS TO EMBIBE STUDENT PLATFORM

### You will land on the homepage of the Embibe Student App