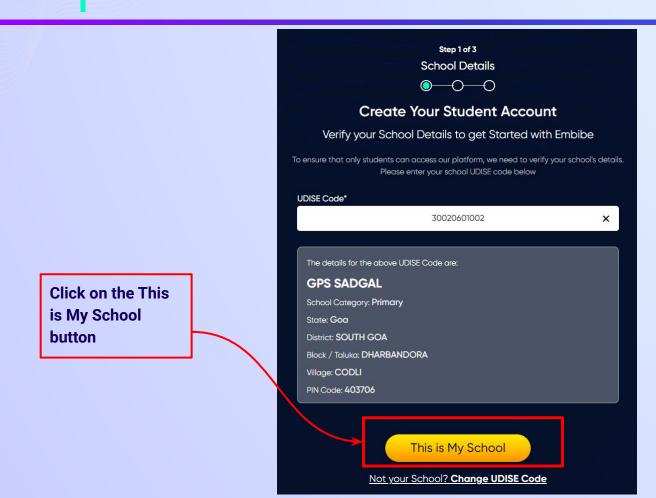

## **STEP 11** Click on the **This is My School** button.

Enter your first name in Field 1 and your last name in Field 2

Select your gender from the dropdown

**Enter your mobile** number in Field 4

Step 2 of 3 **Personal Details** 