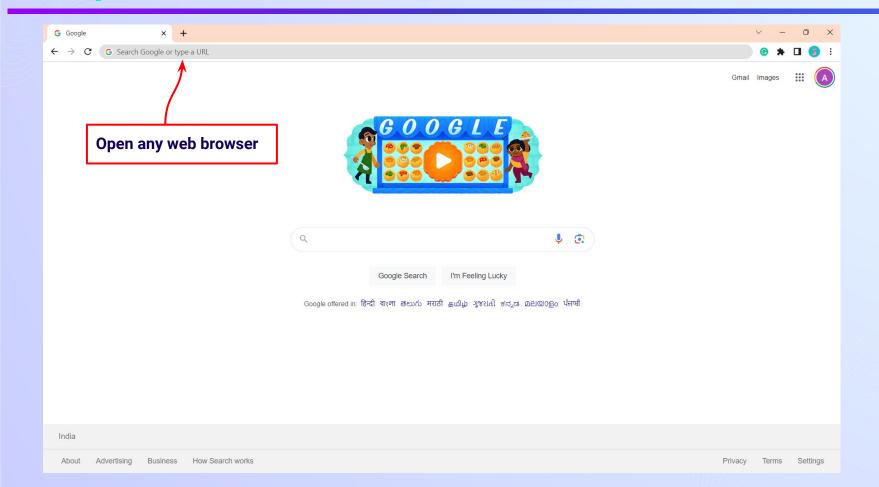

ify your mobile number Enter the OTP sent to Verify OTP Resend OTP

Enter the 6-digit OTP received on your registered mobile number

If you have not received the OTP in under 15 seconds, click on Resend OTP.











If you don't have any device(s) available at home, then select the option "I don't have any device at home"





If you have internet access at home, kindly select Yes. Otherwise, select No





If the above-mentioned device(s) is used only by you, select Yes. Otherwise, select No





Select the board of your school





Select the class you are studying in from the drop down















#### You will land on the homepage of the Embibe Student App







# STEP-BY-STEP LOGIN PROCESS TO EMBIBE STUDENT PLATFORM

#### STEP 1

### Open **any web browser** in your device.





#### Type the **URL** <a href="https://gov.embibe.com/goa/">https://gov.embibe.com/goa/</a> in the browser.





















### You will land on the homepage of the Embibe Student App





## STEP-BY-STEP PROCESS TO DOWNLOAD EMBIBE STUDENT APP

#### Step-by-step process to download Embibe Student App

**App** 



**Click Login** 



Download the app

in your phone

**Mobile Number** 

### STEP 5-8 Step-by-step process to download Embibe Student App

**Proceed** 





recommendations on

**Whatsapp** 





#### **Delivering personalised learning to every student!**

LEARN PRACTICE TEST ACHIEVE



- Video-based learning aligned with your reference books
- Owned high-resolution 3D animated explainer videos
- Feature videos curated from YouTube to enhance learning 25K+ videos on the pla