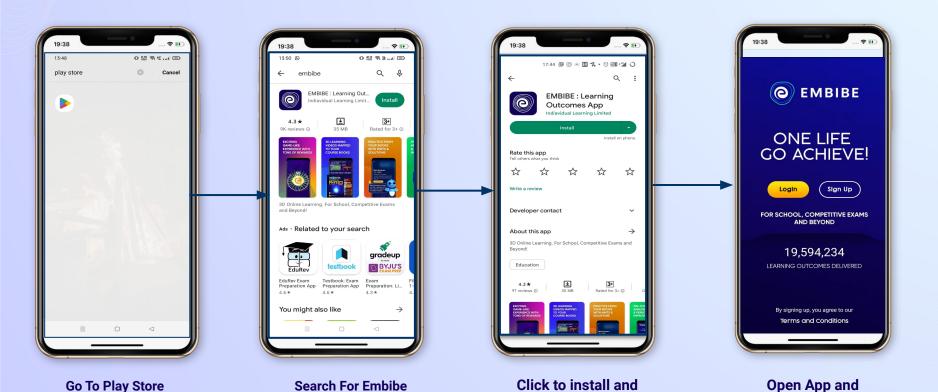

## STEP-BY-STEP PROCESS TO DOWNLOAD EMBIBE STUDENT APP

#### Step-by-step process to download Embibe Student App

**App** 

**Click Login** 

Download the app

in your phone

**Mobile Number** 