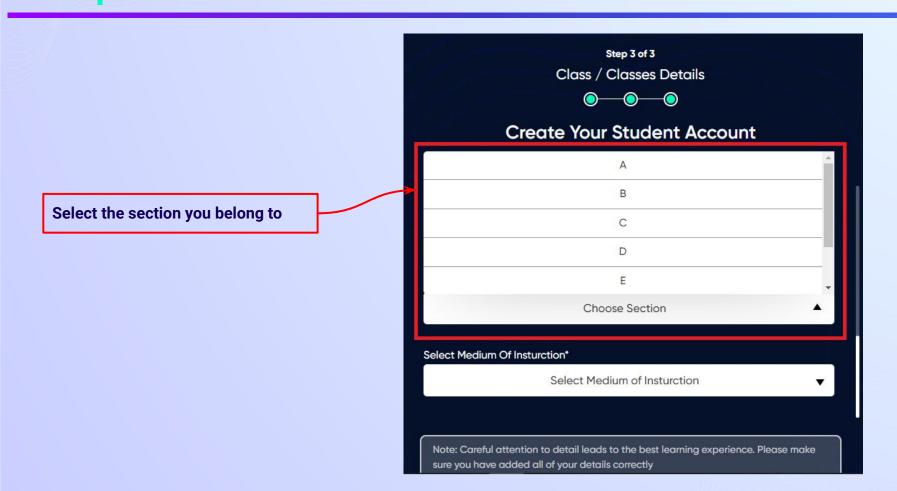

nt App login in Field 9** 





Re-enter the password to confirm it in Field 10









After clicking on the **Next** button, you will receive a 6-digit OTP on your registered mobile number

Verify your mobile number Enter the OTP sent to Verify OTP Resend OTP

Enter the 6-digit OTP received on your registered mobile number

If you have not received the OTP in under 15 seconds, click on Resend OTP.











If you don't have any device(s) available at home, then select the option "I don't have any device at home"





If you have internet access at home, kindly select Yes. Otherwise, select No





If the above-mentioned device(s) is used only by you, select Yes. Otherwise, select No





Select the board of your school





Select the class you are studying in from the drop down















#### You will land on the homepage of the Embibe Student App







# STEP-BY-STEP LOGIN PROCESS TO EMBIBE STUDENT PLATFORM

#### STEP 1

### Open **any web browser** in your device.





#### Type the **URL** <a href="https://gov.embibe.com/goa/">https://gov.embibe.com/goa/</a> in the browser.





















### You will land on the homepage of the Embibe Student App





## STEP-BY-STEP PROCESS TO DOWNLOAD EMBIBE STUDENT APP

#### Step-by-step process to download Embibe Student App

**App** 



**Click Login** 



Download the app

in your phone

**Mobile Number** 

### STEP 5-8 Step-by-step process to download Embibe Student App

**Proceed** 





recommendations on

**Whatsapp** 





#### **Delivering personalised learning to every student!**

LEARN PRACTICE TEST ACHIE