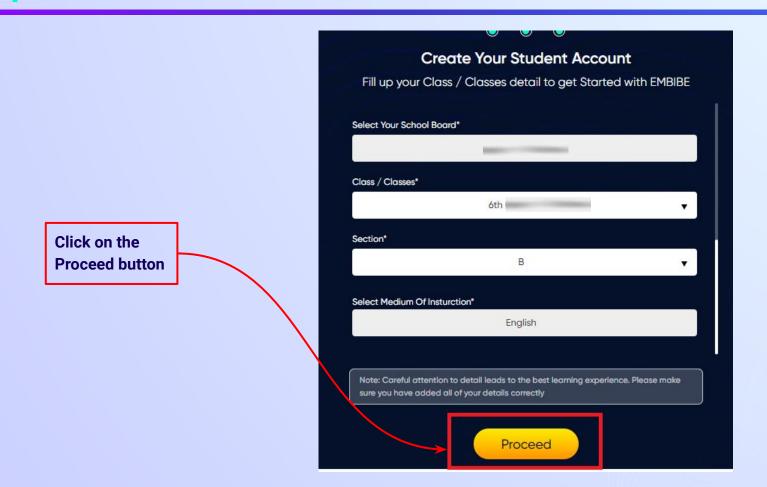

Select the board of your school

Select the class you are studying in from the drop down