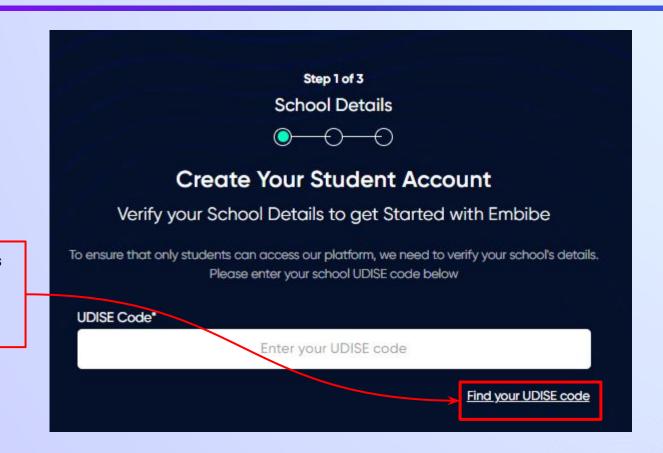

### Type the **URL** <a href="https://gov.embibe.com/goa/">https://gov.embibe.com/goa/</a> in the browser.

If the UDISE code is not known, then click on "Find your UDISE code"

If you do not know the UDISE Code, watch video to see how to find the UDISE Code