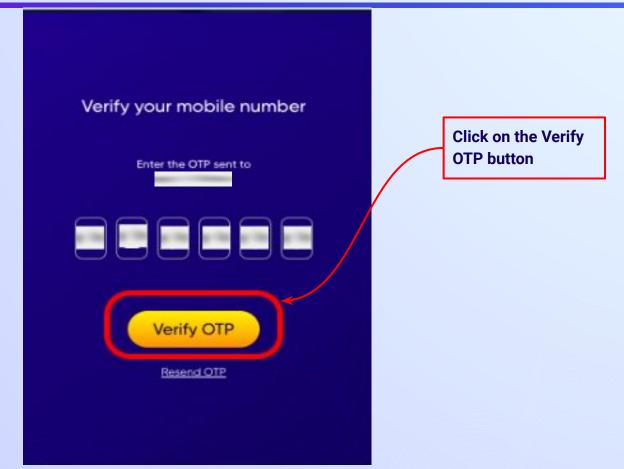

**Previous** 

Next

Enter a password of your choice for the Embibe **Student App login in Field 9** 

Re-enter the password to confirm it in Field 10

After clicking on the **Next** button, you will receive a 6-digit OTP on your registered mobile number

Verify your mobile number Enter the OTP sent to Verify OTP Resend OTP

Enter the 6-digit OTP received on your registered mobile number

If you have not received the OTP in under 15 seconds, click on Resend OTP.