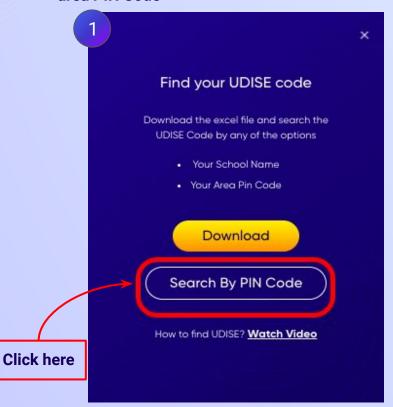

### Type the **URL** <a href="https://gov.embibe.com/goa/">https://gov.embibe.com/goa/</a> in the browser.

If the UDISE code is not known, then click on "Find your UDISE code"

If you do not know the UDISE Code, watch video to see how to find the UDISE Code

You can search your UDISE code through your area PIN Code

**Enter your School Area Pincode and Search for your School by PIN Code** 