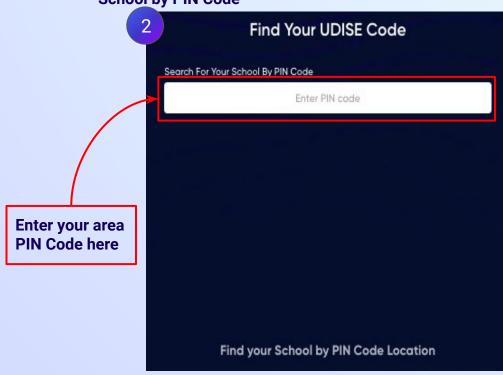

You can search your UDISE code through your area PIN Code

**Enter your School Area Pincode and Search for your School by PIN Code** 