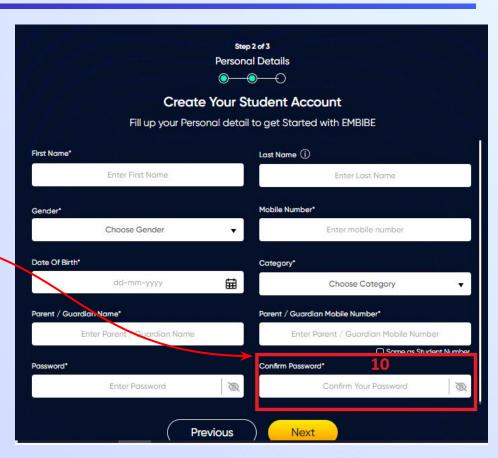

**Previous** 

Next

Enter a password of your choice for the Embibe **Student App login in Field 9** 

Re-enter the password to confirm it in Field 10

After clicking on the **Next** button, you will receive a 6-digit OTP on your registered mobile number