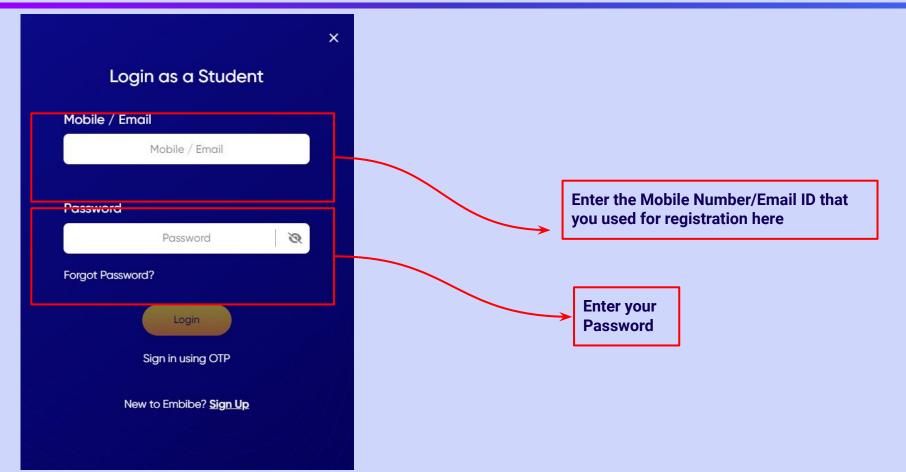

# STEP-BY-STEP LOGIN PROCESS TO EMBIBE STUDENT PLATFORM

### You will land on the homepage of the Embibe Student App