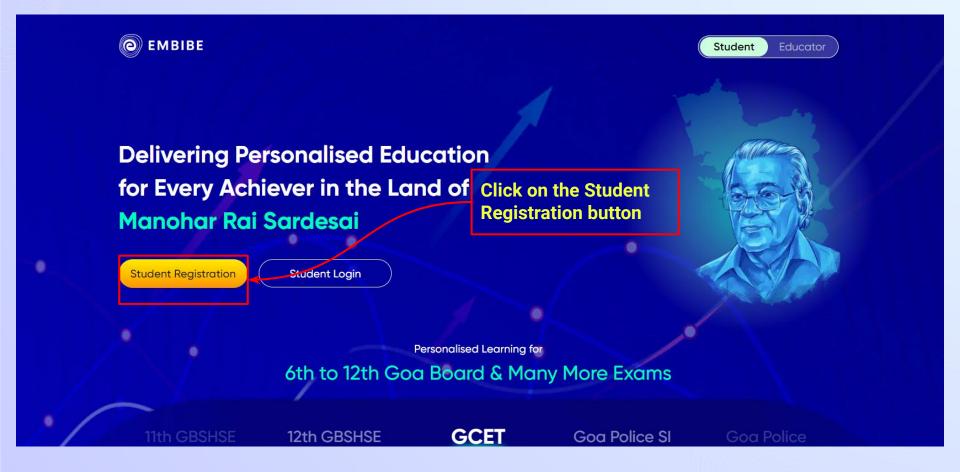

In order to experience the platform to its full potential, you'll need to register to the Embibe platform first.

While registering, as a Student you need to add the following details:

- Details of your school, Class and section
- Details of the Devices available

# STEP-BY-STEP REGISTRATION PROCESS TO EMBIBE STUDENT PLATFORM

#### STEP 1

## Open **any web browser** in your device.

### Type the **URL** <a href="https://gov.embibe.com/goa/">https://gov.embibe.com/goa/</a> in the browser.

If the UDISE code is not known, then click on "Find your UDISE code"

If you do not know the UDISE Code, watch video to see how to find the UDISE Code