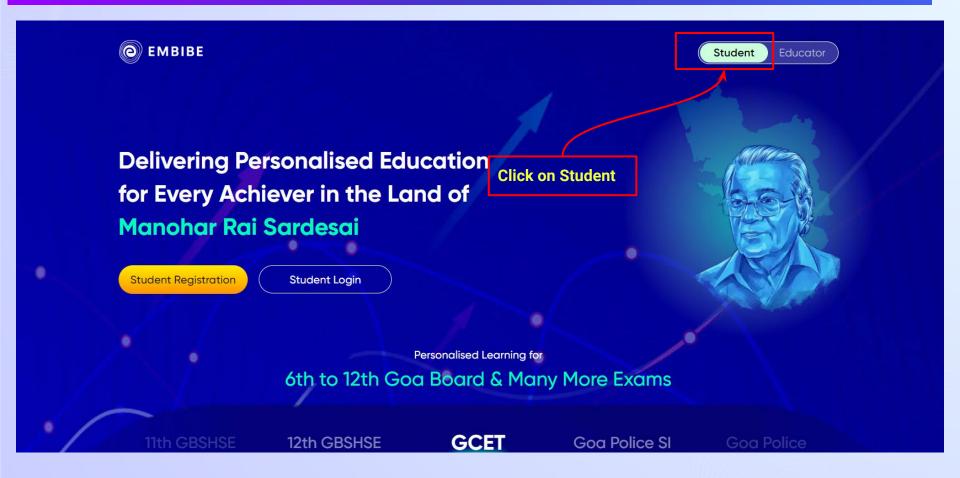

In order to experience the platform to its full potential, you'll need to register to the Embibe platform first.

While registering, as a Student you need to add the following details:

- Details of your school, Class and section
- Details of the Devices available