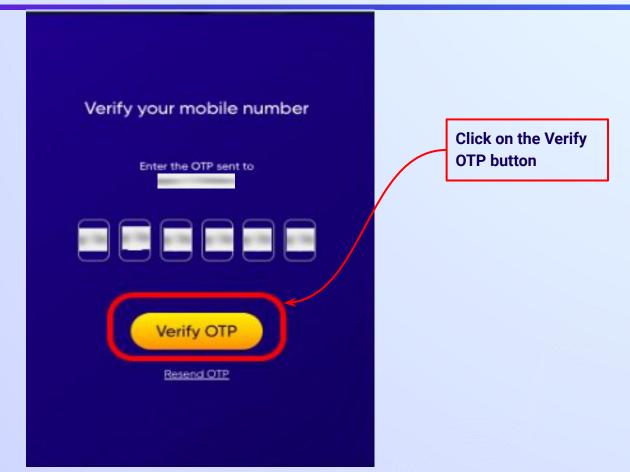

Enter a password of your choice for the Embibe **Student App login in Field 9** 

After clicking on the **Next** button, you will receive a 6-digit OTP on your registered mobile number

Verify your mobile number Enter the OTP sent to Verify OTP Resend OTP

Enter the 6-digit OTP received on your registered mobile number

If you have not received the OTP in under 15 seconds, click on Resend OTP.

If you don't have any device(s) available at home, then select the option "I don't have any device at home"