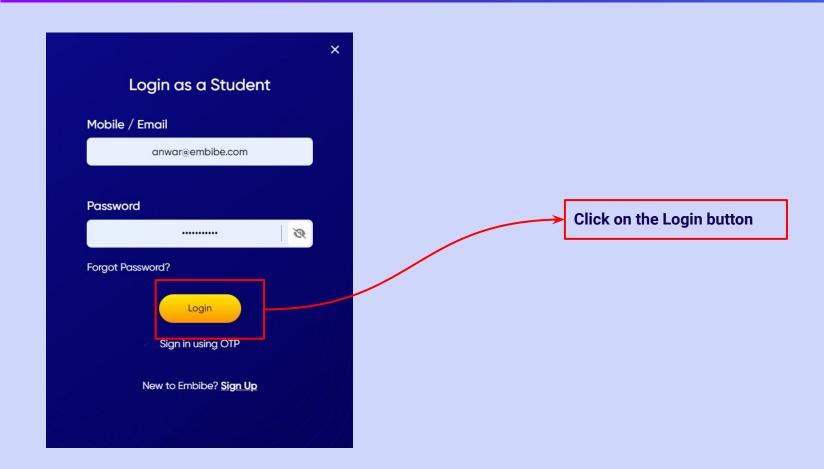

# STEP-BY-STEP LOGIN PROCESS TO EMBIBE STUDENT PLATFORM

#### STEP 1

## Open any web browser in your device.

#### Type the URL <a href="https://gov.embibe.com/haryana">https://gov.embibe.com/haryana</a> in the browser.