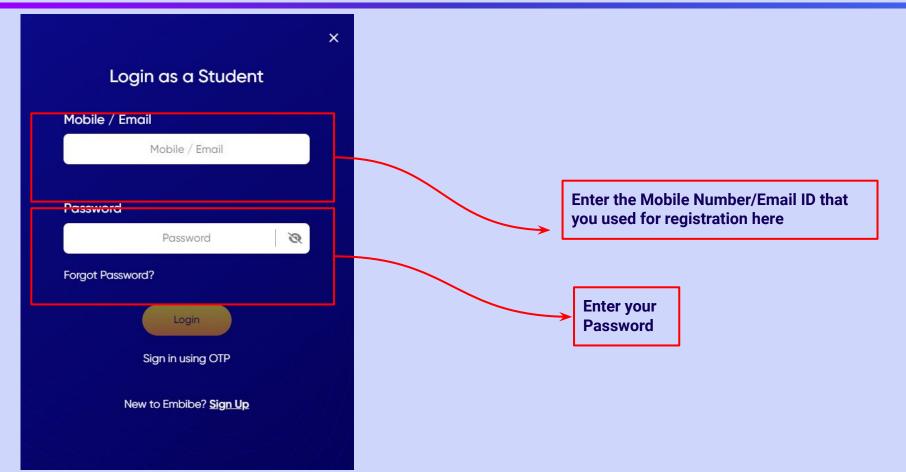

# STEP-BY-STEP LOGIN PROCESS TO EMBIBE STUDENT PLATFORM

#### STEP 1

## Open any web browser in your device.

#### Type the URL <a href="https://gov.embibe.com/haryana">https://gov.embibe.com/haryana</a> in the browser.