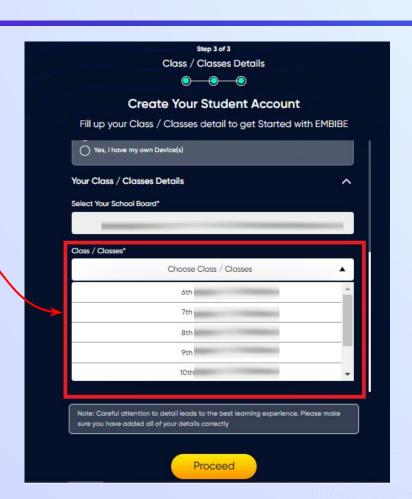

If you have internet access at home, kindly select Yes. Otherwise, select No

If the above-mentioned device(s) is used only by you, select Yes. Otherwise, select No

Select the board of your school

Select the class you are studying in from the drop down