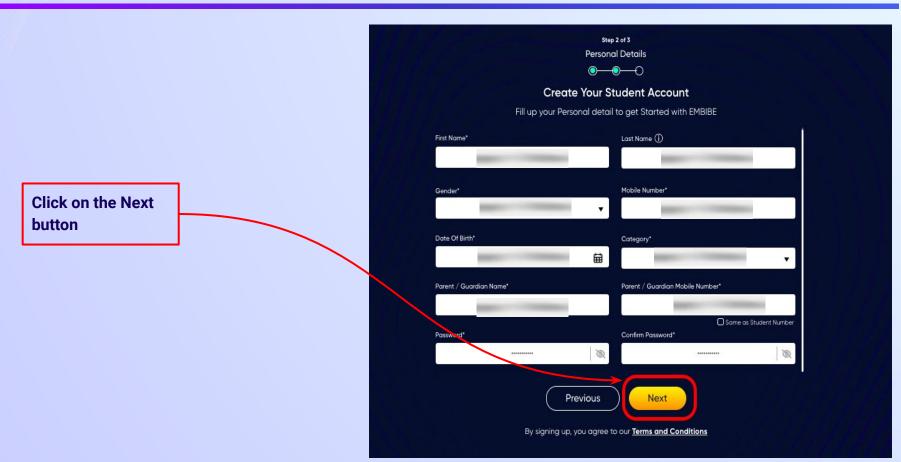

Enter a password of your choice for the Embibe **Student App login in Field 9** 

After clicking on the **Next** button, you will receive a 6-digit OTP on your registered mobile number

Verify your mobile number Enter the OTP sent to Verify OTP Resend OTP