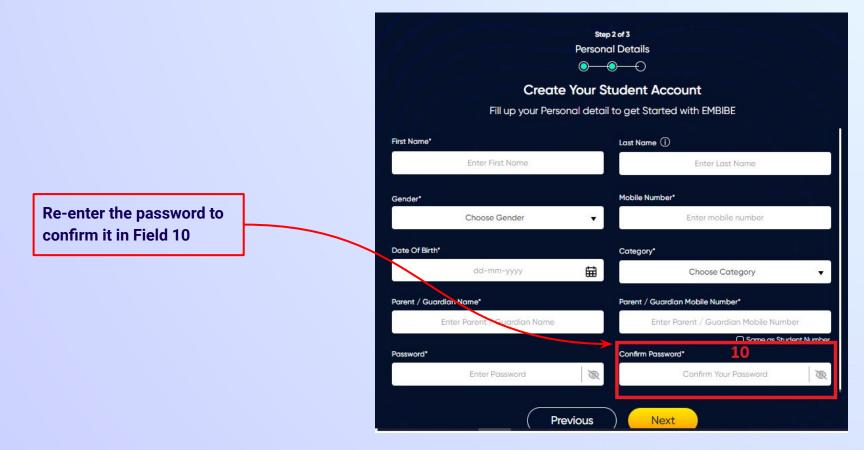

Enter a password of your choice for the Embibe **Student App login in Field 9** 

After clicking on the **Next** button, you will receive a 6-digit OTP on your registered mobile number

Verify your mobile number Enter the OTP sent to Verify OTP Resend OTP