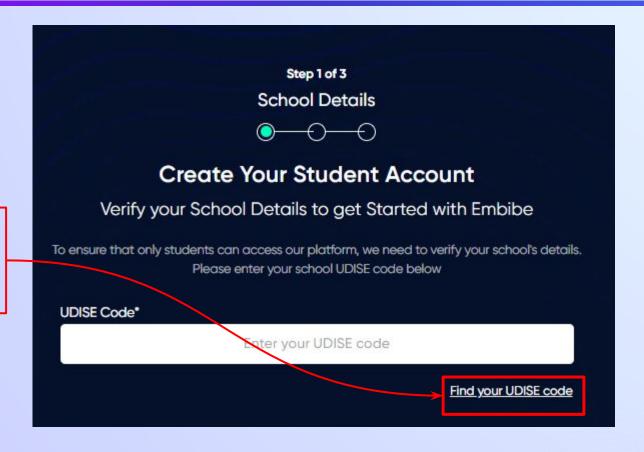

#### Type the URL <a href="https://gov.embibe.com/haryana">https://gov.embibe.com/haryana</a> in the browser.

If the UDISE code is not known, then click on "Find your UDISE code"