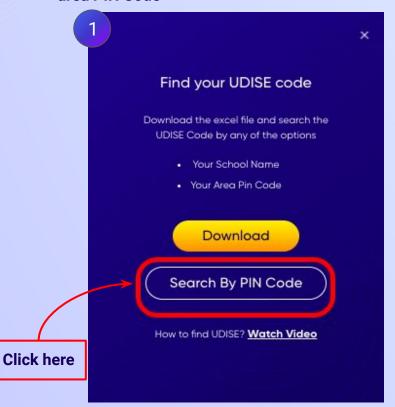

#### Type the URL <a href="https://gov.embibe.com/haryana">https://gov.embibe.com/haryana</a> in the browser.

If the UDISE code is not known, then click on "Find your UDISE code"

Click on Download button

You can search your UDISE code through your area PIN Code

**Enter your School Area Pincode and Search for your School by PIN Code** Find Your UDISE Code Search For Your School By PIN Code Enter PIN code **Enter your Area PIN Code here** Find your School by PIN Code Location