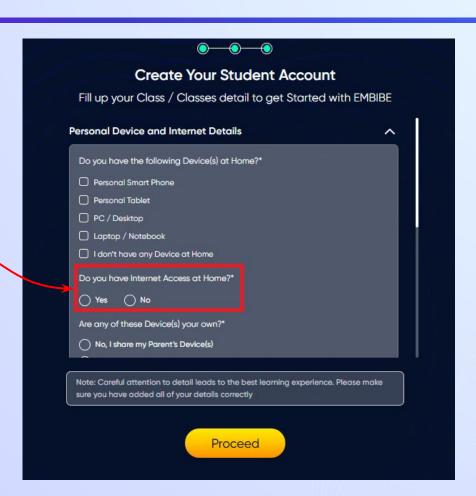

If you have internet access at home, kindly select Yes. Otherwise, select No

If the above-mentioned device(s) is used only by you, select Yes. Otherwise, select No

Select the board of your school

Select the class you are studying in from the drop down