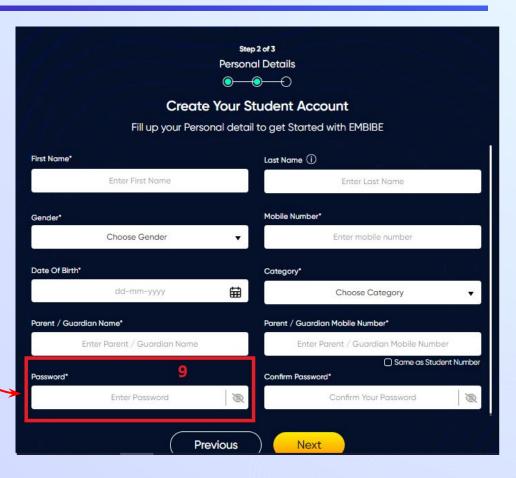

Enter a password of your choice for the Embibe **Student App login in Field 9** 

After clicking on the **Next** button, you will receive a 6-digit OTP on your registered mobile number

Verify your mobile number Enter the OTP sent to Verify OTP Resend OTP