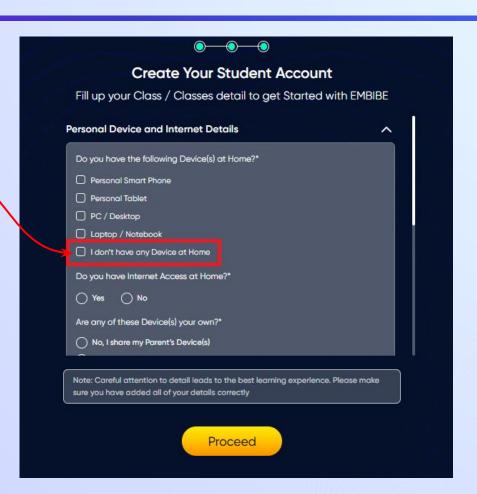

Enter the 6-digit OTP received on your registered mobile number

If you have not received the OTP in under 15 seconds, click on Resend OTP.

If you don't have any device(s) available at home, then select the option "I don't have any device at home"