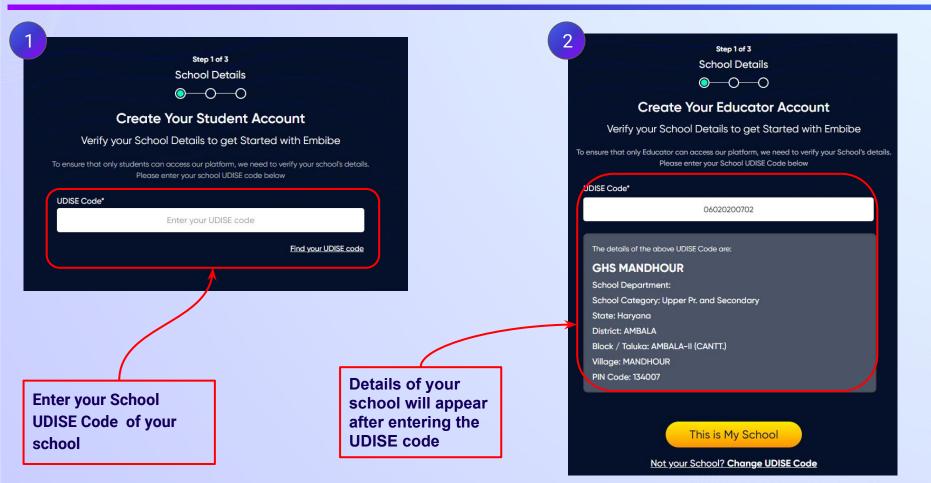

#### Type the URL <a href="https://gov.embibe.com/haryana">https://gov.embibe.com/haryana</a> in the browser.

If the UDISE code is not known, then click on "Find your UDISE code"

Verify your school details

**Click on the This** is My School button

Enter your first name in Field 1 and your last name in Field 2

Select your gender from the dropdown

**Enter your mobile** number in Field 4