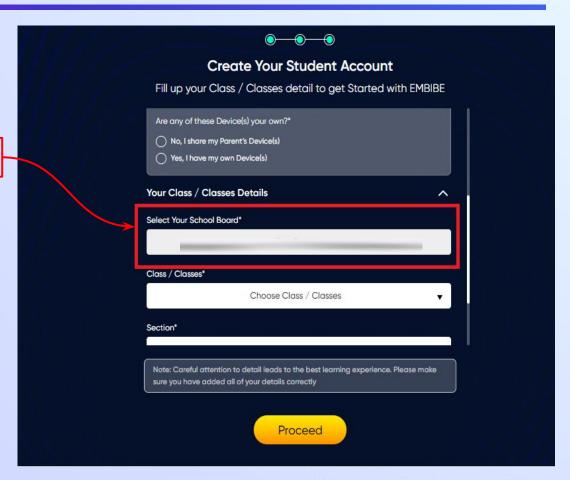

If you have internet access at home, kindly select Yes. Otherwise, select No

If the above-mentioned device(s) is used only by you, select Yes. Otherwise, select No

Select the board of your school

Select the class you are studying in from the drop down