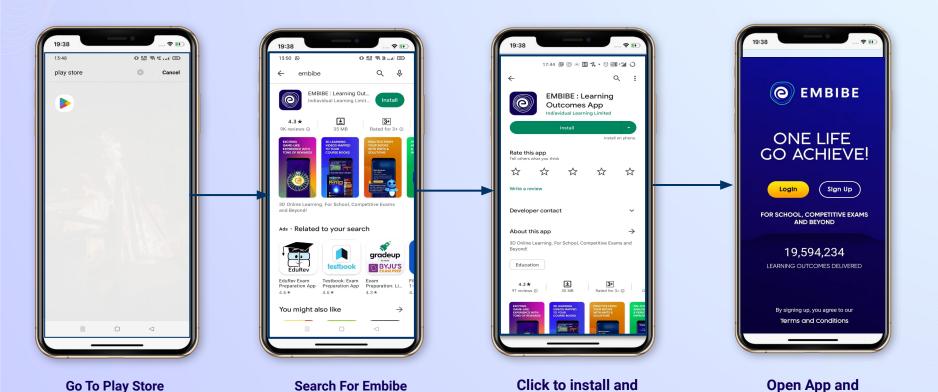

# STEP-BY-STEP PROCESS TO DOWNLOAD EMBIBE STUDENT APP

#### Step-by-step process to download Embibe Student App

**App** 

**Click Login** 

Download the app

in your phone

**Mobile Number** 