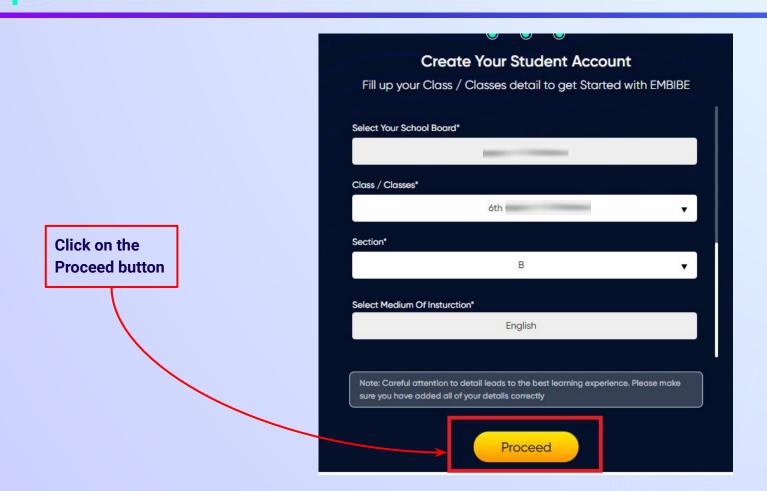

If you have internet access at home, kindly select Yes. Otherwise, select No

If the above-mentioned device(s) is used only by you, select Yes. Otherwise, select No

Select the board of your school

Select the class you are studying in from the drop down