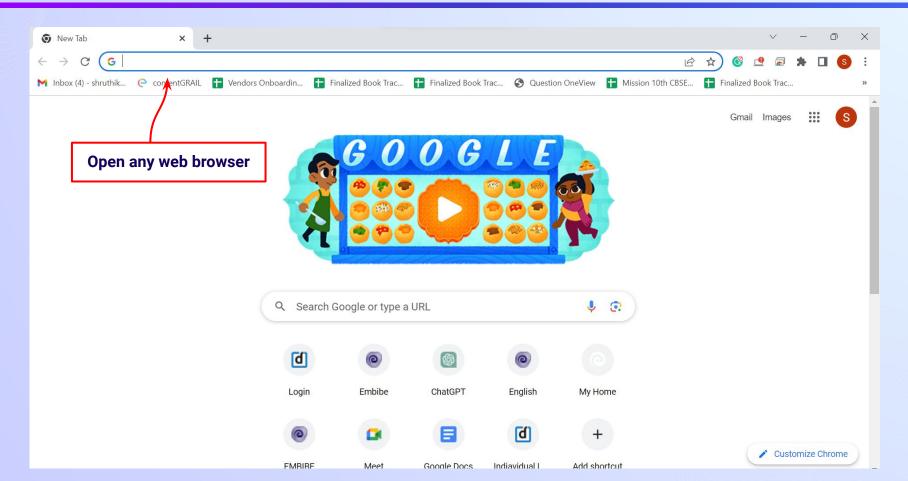

## The Most Powerful Education Platform Ever Invented

Estd. 2012

#### Welcome to Embibe, the most powerful platform ever invented!



Embibe is India's leading edTech platform, powered by Artificial Intelligence, designed to deliver truly personalised learning and outcomes for each student. It is the only platform with products catering to the entire education ecosystem, including students, parents, teachers, schools, and the administration.

In order to experience the platform to its full potential, you must register on the Embibe platform first.





# **STEP-BY-STEP** REGISTRATION ONTO THE EMBIBE **STUDENT PLATFORM**

#### Open any web browser in your device.





#### Type the URL <a href="https://gov.embibe.com/haryana">https://gov.embibe.com/haryana</a> in the browser.



















If the UDISE code is not known, then click on "Find your UDISE code"



#### Click on the **Download** button to get the list of UDISE codes.





| olockName | clusterName  | districtName | pincode | schoolCategory     | schoolManagement     | schoolName            | schoolType  | stateName | udiseCode  | villageName |
|-----------|--------------|--------------|---------|--------------------|----------------------|-----------------------|-------------|-----------|------------|-------------|
| AMBALA-II | GSSS SULTAN  | AMBALA       | 134003  | Primary            | Department of Educa  | GPS MANAKPUR          | educational | Haryana   | 6020200201 | MANAKPUR