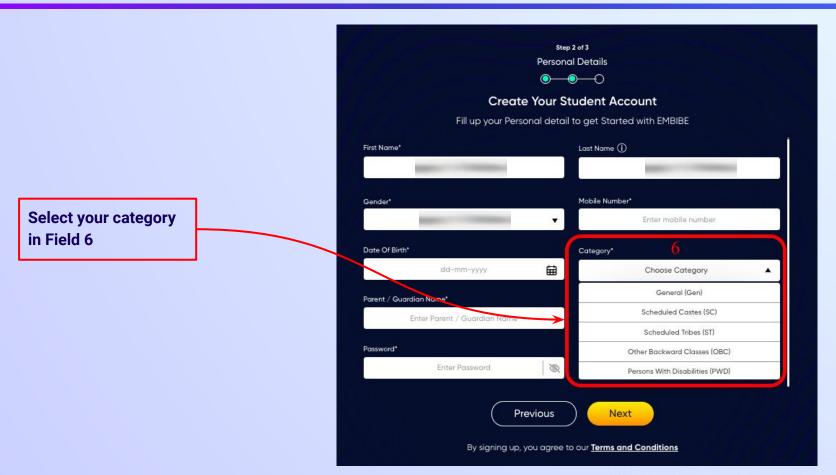

#### Click on the **Download** button to get the list of UDISE codes.

| olockName | clusterName  | districtName | pincode | schoolCategory     | schoolManagement     | schoolName            | schoolType  | stateName | udiseCode  | villageName |
|-----------|--------------|--------------|---------|--------------------|----------------------|-----------------------|-------------|-----------|------------|-------------|
| AMBALA-II | GSSS SULTAN  | AMBALA       | 134003  | Primary            | Department of Educa  | GPS MANAKPUR          | educational | Haryana   | 6020200201 | MANAKPUR    |
| AMBALA-II | GSSS GARNAI  | AMBALA       | 134011  | Upper Primary or   | Department of Educa  | GMS KHATAULI          | educational | Haryana   | 6020200802 | KHATAULI    |
| AMBALA-II | GSSS SULTAN  | AMBALA       | 134007  | Primary with Upp   | Private Unaided (Rec | M BHARTI MIDDLE SC    | educational | Haryana   | 6020200606 | SULTANPUR   |
| AMBALA-II | GSSS GARNAI  | AMBALA       | 134007  | Primary            | Department of Educa  | GPS BARNALA           | educational | Haryana   | 6020201001 | BARNALA     |
| AMBALA-II | GSSS SULTAN  | AMBALA       | 134007  | Primary            | Department of Educa  | GGPS SULTANPUR        | educational | Haryana   | 6020200602 | SULTANPUR   |
| MBALA-II  | GSSS GARNAI  | AMBALA       | 134007  | Primary            | Private Unaided (Rec | A-ONE EDUCATION       | educational | Haryana   | 6020200704 | MANDHOU     |
| MBALA-II  | GSSS GARNAI  | AMBALA       | 134007  | Upper Pr. and Se   | Department of Educa  | GHS MANDHOUR          | educational | Haryana   | 6020200702 | MANDHOU     |
| MBALA-II  | GSSS GARNAI  | AMBALA       | 134003  | Primary            | Department of Educa  | GMSPS MANDHOUR        | educational | Haryana   | 6020200701 | MANDHOU     |
| AMBALA-II | GSSS SULTAN  | AMBALA       | 134004  | Up. Pr. Secondar   | Department of Educa  | GSSS SULTANPUR        | educational | Haryana   | 6020200603 | SULTANPUF   |
| MBALA-II  | GSSS RAMBA   | AMBALA       | 133001  | Upper Pr. and Se   | Government Aided     | LAKSHMI DEVI ARYA G   | educational | Haryana   | 6020200105 | DANGDHER    |
| MBALA-II  | GSSS GHEL    | AMBALA       | 134003  | Primary            | Department of Educa  | GMSPS GHELKALAN       | educational | Haryana   | 6020201801 | GHEL KALAN  |
| MBALA-II  | GSSS KANWL   | AMBALA       | 134003  | Primary            | Department of Educa  | GMSPS SINGHAWALA      | educational | Haryana   | 6020202301 | SINGHAWA    |
| MBALA-II  | GSSS SULTAN  | AMBALA       | 134007  | Primary            | Department of Educa  | GPS KAKRU             | educational | Haryana   | 6020200501 | KAKRU       |
| MBALA-II  | GSSS KANWL   | AMBALA       | 134003  | Primary with Upp   | Private Unaided (Rec | RATTANGARH MIDDLE     | educational | Haryana   | 6020202503 | RATTANGA    |
| MBALA-II  | GSSS BC BAZA | AMBALA       | 133001  | Primary            | Department of Educa  | GPS DHULKOT           | educational | Haryana   | 6020202901 | DHULKOT     |
| MBALA-II  | GSSS KANWL   | AMBALA       | 133005  | Primary            | Private Unaided (Rec | MORNING GLORY SCH     | educational | Haryana   | 6020202712 | KANWLA      |
| MBALA-II  | GSSS BC BAZA | AMBALA       | 133001  | Pr. with Up.Pr. se | Private Unaided (Rec | BHARTIYA PUBLIC SCH   | educational | Haryana   | 6020200106 | DANGDHER    |
| MBALA-II  | GSSS SULTAN  | AMBALA       | 134007  | Primary            | Department of Educa  | GPS DANGDHERI         | educational | Haryana   | 6020200101 | DANGDHER    |
| MBALA-II  | GSSS SULTAN  | AMBALA       | 134003  | Upper Primary or   | Department of Educa  | GMS KAKRU             | educational | Haryana   | 6020200502 | KAKRU       |
| MBALA-II  | GSSS BOH     | AMBALA       | 133001  | Primary            | Department of Educa  | GPS TUNDLA            | Boys        | Haryana   | 6020201601 | TUNDLA      |
| MBALA-II  | GSSS BC BAZA | AMBALA       | 133001  | Pr. with Up.Pr. se | Kendriya Vidyalaya / | KENDRIYA VIDYALAYA    | educational | Haryana   | 6020202904 | DHULKOT     |
| MBALA-II  | GSSS SULTAN  | AMBALA       | 134007  | Pr. with Up.Pr. se | Private Unaided (Rec | M.M. International Sc | educational | Haryana   | 6020200402 | SADHOPUR    |
| MBALA-II  | GSSS GARNAI  | AMBALA       | 133001  | Primary with Upp   | Private Unaided (Rec | DASHMESH MIDDLE S     | educational | Haryana   | 6020200604 | SULTANPUR   |
| MBALA-II  | GSSS SULTAN  | AMBALA       | 134007  | Upper Pr. and Se   | Department of Educa  | GHS MANAKPUR          | educational | Haryana   | 6020200202 | MANAKPUR    |