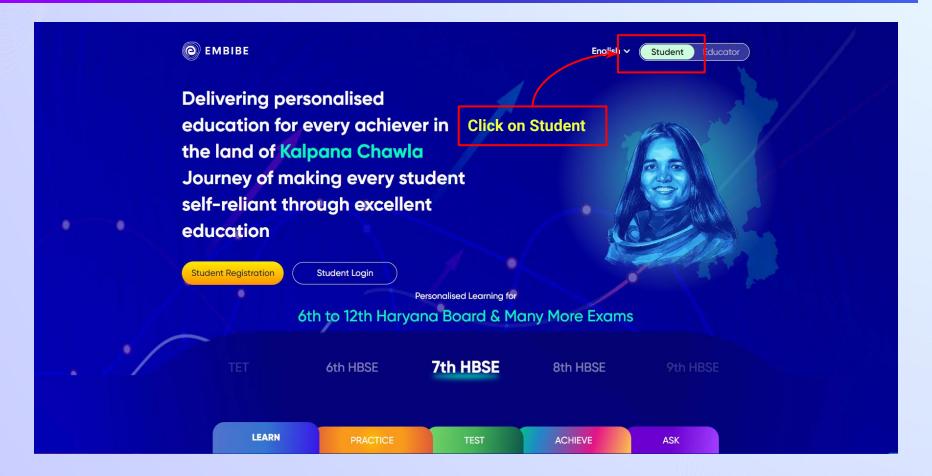

#### Type the URL <a href="https://gov.embibe.com/haryana">https://gov.embibe.com/haryana</a> in the browser.

### You will land on the homepage of the Embibe Student App