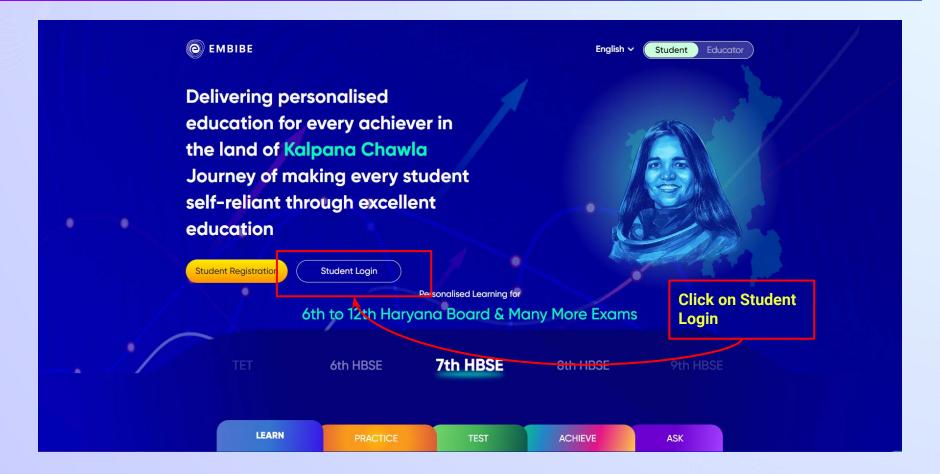

# STEP-BY-STEP LOGIN PROCESS TO EMBIBE STUDENT PLATFORM

#### STEP 1

## Open any web browser in your device.

#### Type the URL <a href="https://gov.embibe.com/haryana">https://gov.embibe.com/haryana</a> in the browser.