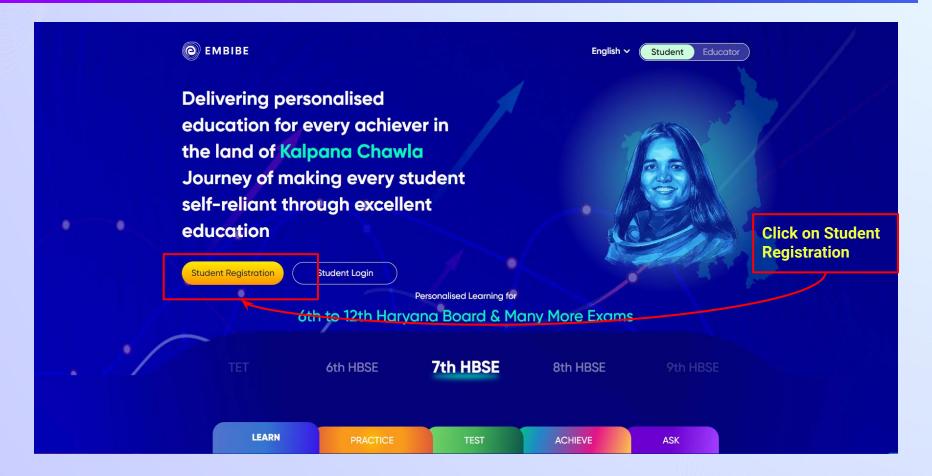

In order to experience the platform to its full potential, you must register on the Embibe platform first.

# **STEP-BY-STEP** REGISTRATION ONTO THE EMBIBE **STUDENT PLATFORM**