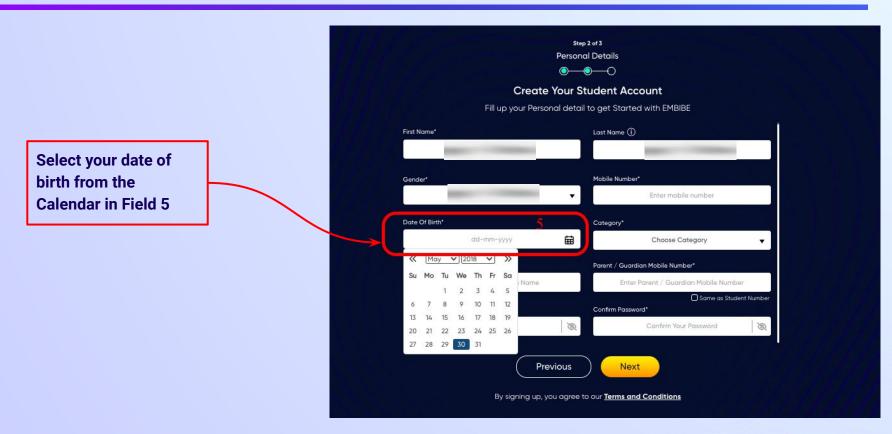

If you have internet access at home, kindly select Yes. Otherwise, select No

If the above-mentioned device(s) is used only by you, select Yes. Otherwise, select No

Select the board of your school

Select the class you are studying in from the drop down