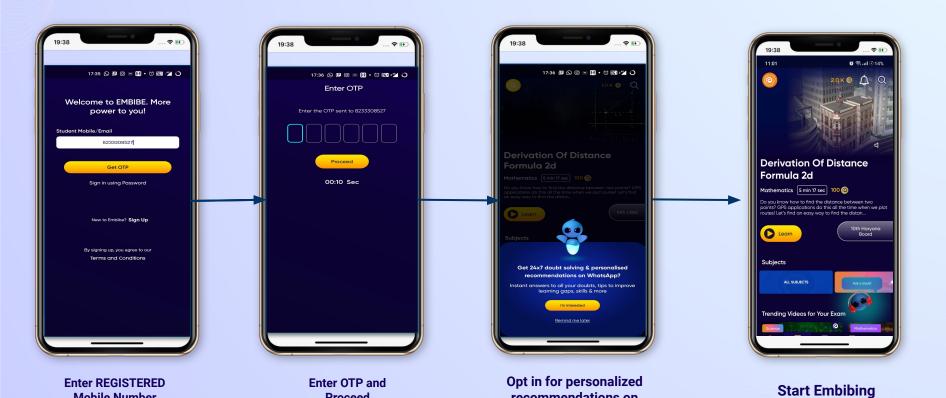

#### Step-by-step process to download Embibe Student App

**App** 

**Click Login** 

Download the app

in your phone

**Mobile Number** 

## STEP 5-8 Step-by-step process to download Embibe Student App

**Proceed** 

recommendations on

**Whatsapp** 