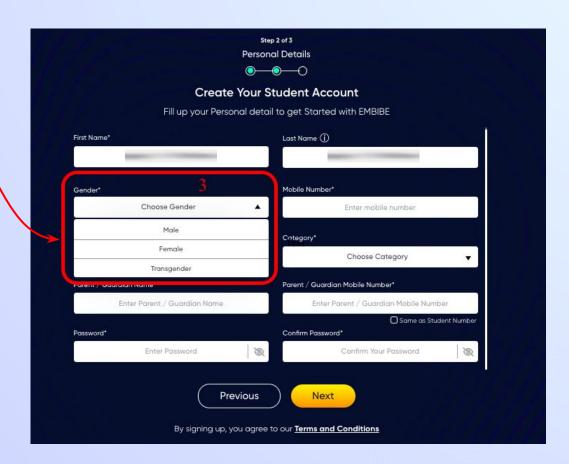

Verify your school details

**Click on the This** is My School button

Enter your first name in Field 1 and your last name in Field 2

Select your gender from the dropdown

**Enter your mobile** number in Field 4