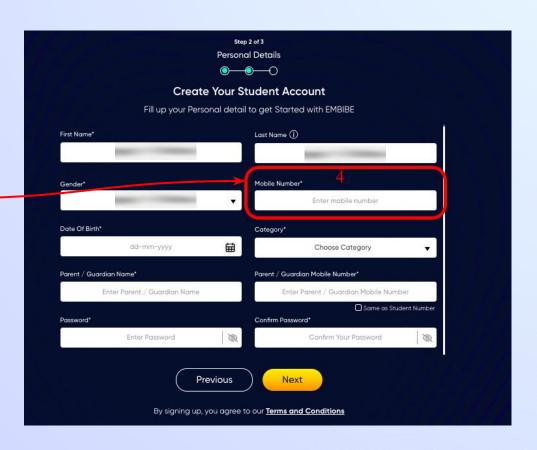

Verify your school details

**Click on the This** is My School button

Enter your first name in Field 1 and your last name in Field 2

Select your gender from the dropdown

**Enter your mobile** number in Field 4