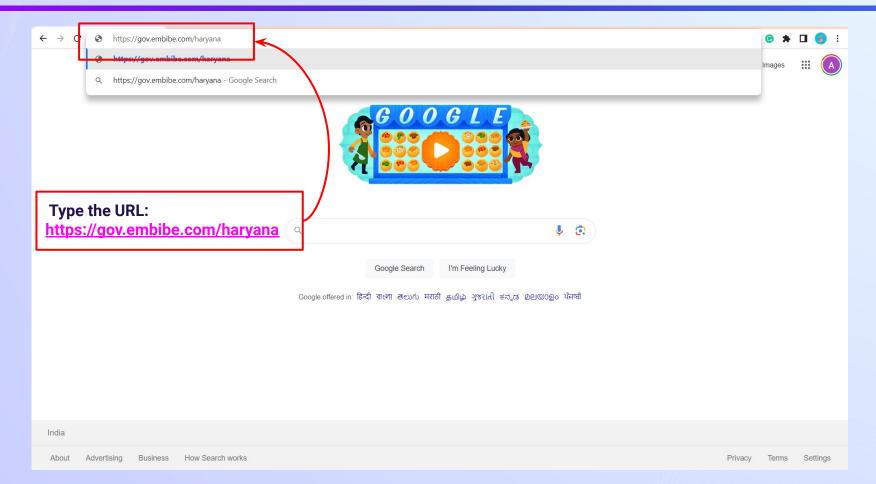

#### Type the URL <a href="https://gov.embibe.com/haryana">https://gov.embibe.com/haryana</a> in the browser.

If the UDISE code is not known, then click on "Find your UDISE code"