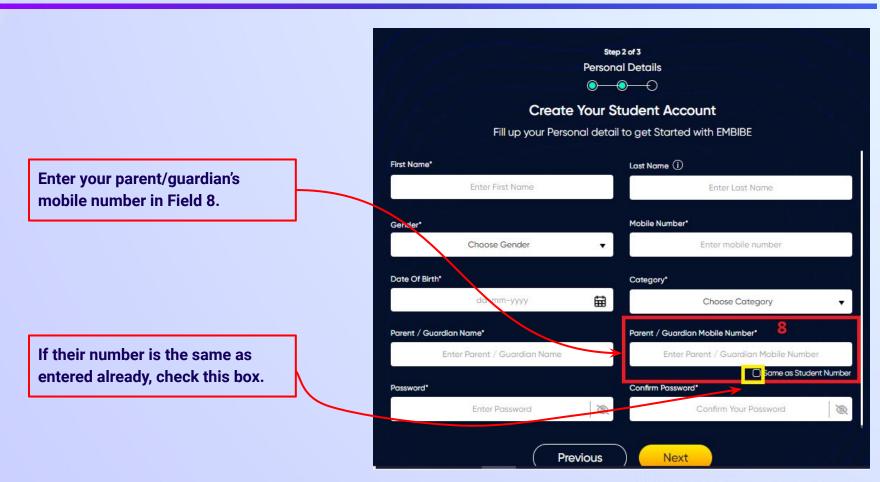

Verify your school details

**Click on the This** is My School button

Enter your first name in Field 1 and your last name in Field 2

Select your gender from the dropdown

**Enter your mobile** number in Field 4

Enter a password of your choice for the Embibe **Student App login in Field 9** 

After clicking on the **Next** button, you will receive a 6-digit OTP on your registered mobile number

Verify your mobile number Enter the OTP sent to Verify OTP Resend OTP