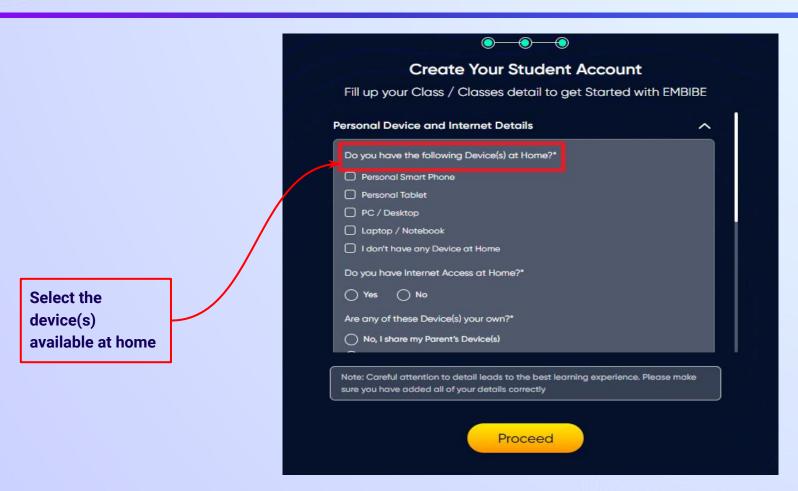

Enter the 6-digit OTP received on your registered mobile number

If you have not received the OTP in under 15 seconds, click on Resend OTP.

If you don't have any device(s) available at home, then select the option "I don't have any device at home"

If you have internet access at home, kindly select Yes. Otherwise, select No

If the above-mentioned device(s) is used only by you, select Yes. Otherwise, select No

Select the board of your school

Select the class you are studying in from the drop down