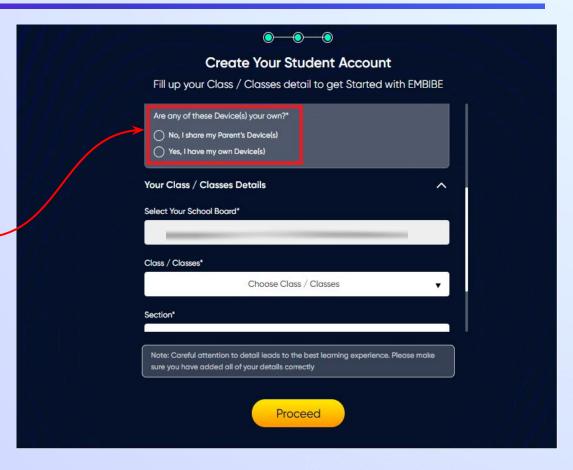

If you have internet access at home, kindly select Yes. Otherwise, select No

If the above-mentioned device(s) is used only by you, select Yes. Otherwise, select No

Select the board of your school

Select the class you are studying in from the drop down