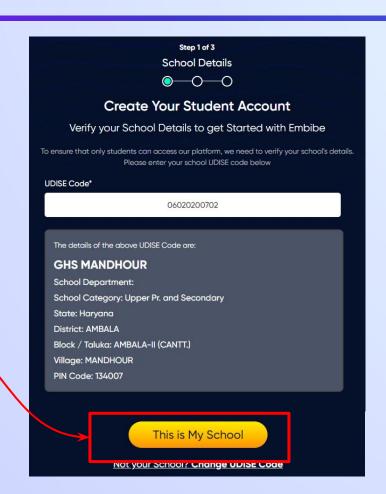

Verify your school details

**Click on the This** is My School button

Enter your first name in Field 1 and your last name in Field 2

Select your gender from the dropdown

**Enter your mobile** number in Field 4