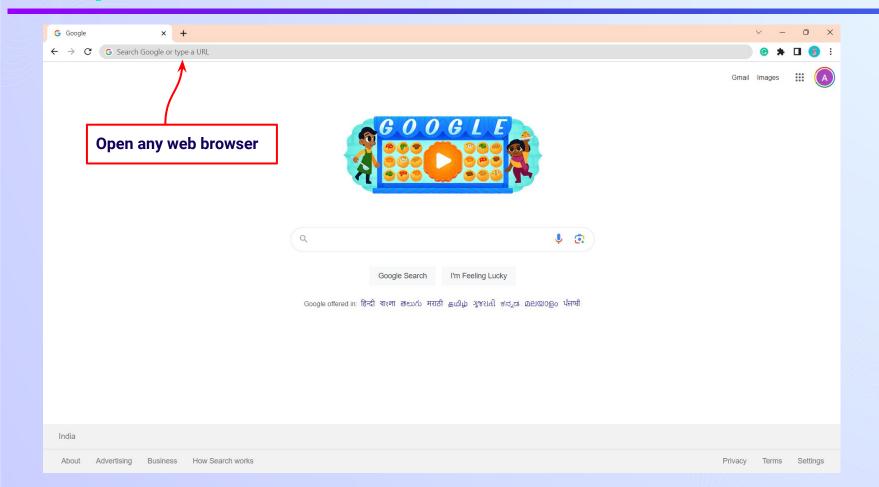

r

Verify your mobile number Enter the OTP sent to Verify OTP Resend OTP

Enter the 6-digit OTP received on your registered mobile number

If you have not received the OTP in under 15 seconds, click on Resend OTP.











If you don't have any device(s) available at home, then select the option "I don't have any device at home"





If you have internet access at home, kindly select Yes. Otherwise, select No





If the above-mentioned device(s) is used only by you, select Yes. Otherwise, select No





Select the board of your school





Select the class you are studying in from the drop down















### You will land on the homepage of the Embibe Student App







# STEP-BY-STEP LOGIN PROCESS TO EMBIBE STUDENT PLATFORM

#### STEP 1

## Open any web browser in your device.





#### Type the URL <a href="https://gov.embibe.com/haryana">https://gov.embibe.com/haryana</a> in the browser.





















### You will land on the homepage of the Embibe Student App





# STEP-BY-STEP PROCESS TO DOWNLOAD EMBIBE STUDENT APP

#### Step-by-step process to download Embibe Student App

**App** 



**Click Login** 



Download the app

in your phone

**Mobile Number** 

## STEP 5-8 Step-by-step process to download Embibe Student App

**Proceed** 





recommendations on

**Whatsapp** 

#### STUDENT APP

#### **Delivering personalised learning to every student!**

LEARN PRACTICE TEST ACHIEVE



- Video-based learning aligned with your reference books
- Owned high-resolution 3D animated explainer videos
- Feature videos curated from YouTube to enhance learning 25K+ vid