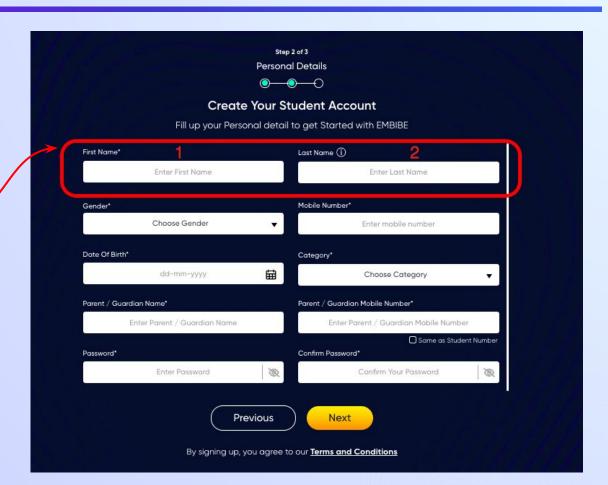

Verify your school details

**Click on the This** is My School button

Enter your first name in Field 1 and your last name in Field 2

Select your gender from the dropdown

**Enter your mobile** number in Field 4