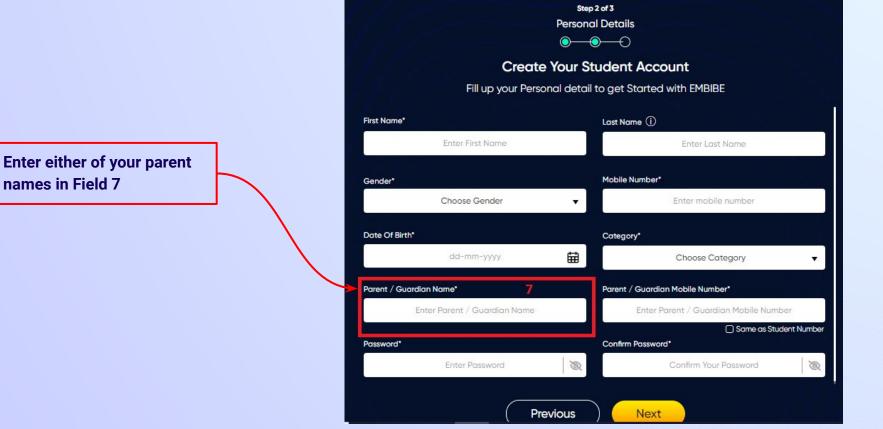

Verify your school details

**Click on the This** is My School button

Enter your first name in Field 1 and your last name in Field 2

Select your gender from the dropdown

**Enter your mobile** number in Field 4