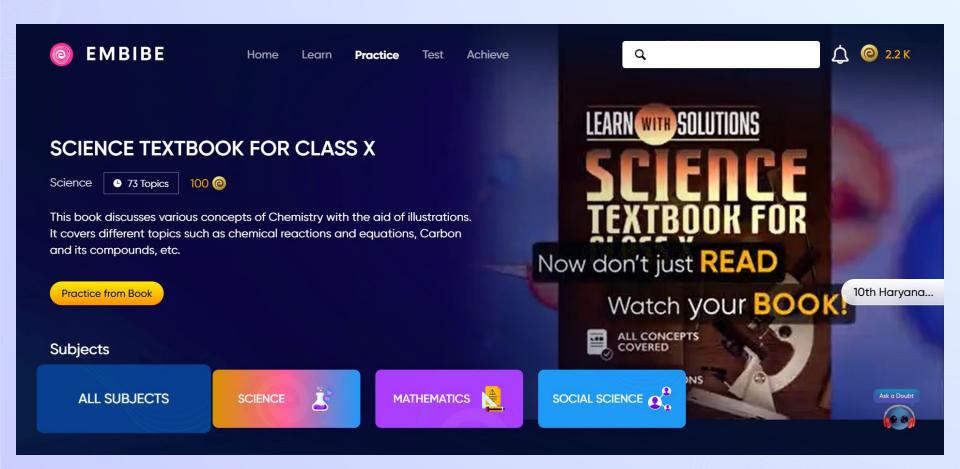

ck on Resend OTP.











If you don't have any device(s) available at home, then select the option "I don't have any device at home"





If you have internet access at home, kindly select Yes. Otherwise, select No





If the above-mentioned device(s) is used only by you, select Yes. Otherwise, select No





Select the board of your school





Select the class you are studying in from the drop down















### You will land on the homepage of the Embibe Student App







# STEP-BY-STEP LOGIN PROCESS TO EMBIBE STUDENT PLATFORM

#### STEP 1

## Open any web browser in your device.





#### Type the URL <a href="https://gov.embibe.com/haryana">https://gov.embibe.com/haryana</a> in the browser.





















### You will land on the homepage of the Embibe Student App





# STEP-BY-STEP PROCESS TO DOWNLOAD EMBIBE STUDENT APP

#### Step-by-step process to download Embibe Student App

**App** 



**Click Login** 



Download the app

in your phone

**Mobile Number** 

## STEP 5-8 Step-by-step process to download Embibe Student App

**Proceed** 





recommendations on

**Whatsapp** 

#### STUDENT APP

#### **Delivering personalised learning to every student!**

LEARN PRACTICE TEST ACHIEVE



- Video-based learning aligned with your reference books
- Owned high-resolution 3D animated explainer videos
- Feature videos curated from YouTube to enhance learning 25K+ videos on the platform
- 9K+ owned videos



- Adaptive Al-powered practice
- Practice from popular books
- Practice previous year's questions
- Created over 2.5M questions



- Chapter, subject, and