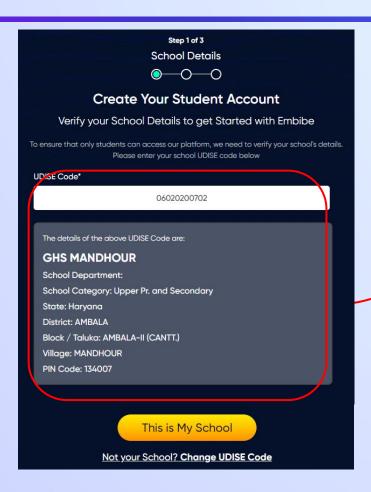

Verify your school details

**Click on the This** is My School button

Enter your first name in Field 1 and your last name in Field 2

Select your gender from the dropdown

**Enter your mobile** number in Field 4