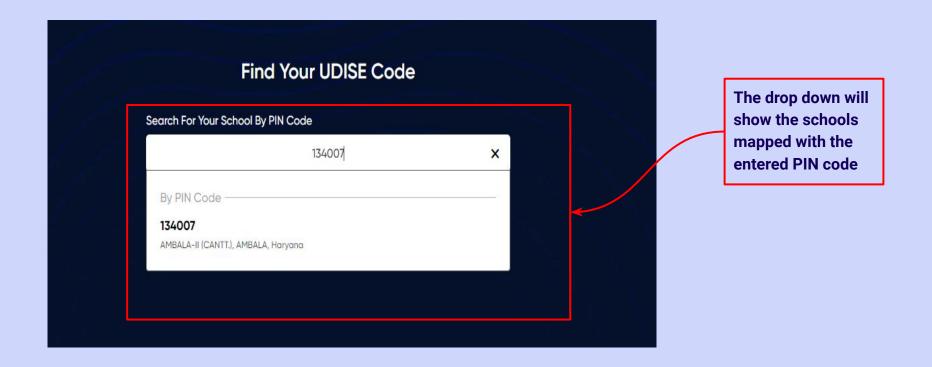

Click on Download button

You can search your UDISE code through your area PIN Code

**Enter your School Area Pincode and Search for your School by PIN Code** Find Your UDISE Code Search For Your School By PIN Code Enter PIN code **Enter your Area PIN Code here** Find your School by PIN Code Location