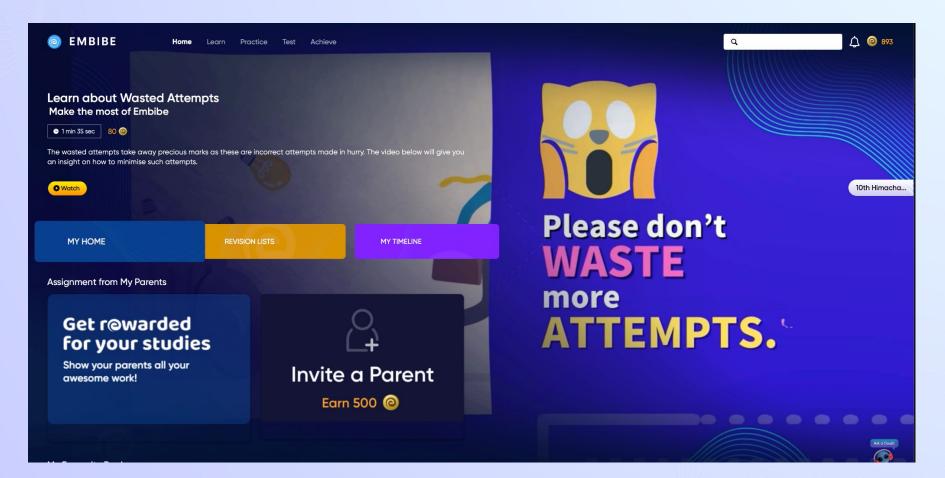

If you don't have any device(s) available at home, then select the option "I don't have any device at home"





If you have internet access at home, kindly select Yes. Otherwise, select No





If the above-mentioned device(s) is used only by you, select Yes. Otherwise, select No





Select the board of your school





Select the class you are studying in from the drop down

















## You will land on the homepage of the Embibe Student App





# STEP-BY-STEP LOGIN PROCESS TO EMBIBE STUDENT PLATFORM

#### STEP 1

## Open any web browser in your device.





### Type the **URL** <a href="https://gov.embibe.com/himachalpradesh/">https://gov.embibe.com/himachalpradesh/</a> in the browser.





















## You will land on the homepage of the Embibe Student App





## STEP-BY-STEP PROCESS TO DOWNLOAD EMBIBE STUDENT APP

### Step-by-step process to download Embibe Student App

**Embibe App** 



**Click Login** 



Download the app in

your phone

## STEP 5-8 Step-by-step process to download Embibe Student App





Enter **REGISTERED Mobile Number**  **Enter OTP and** Proceed

Opt in for personalized recommendations on Whatsapp

**Start Embibing** 

#### STUDENT APP

### **Delivering personalised learning to every student!**

LEARN PRACTICE TEST ACHIEVE



- Video-based learning aligned with your reference books
- Owned high-resolution 3D animated explainer videos
- Feature videos curated from YouTube to enhance learning 25K+ videos on the platform
- 9K+ owned videos



- Adaptive Al-powered practice
- Practice from popular books
- Practice previous