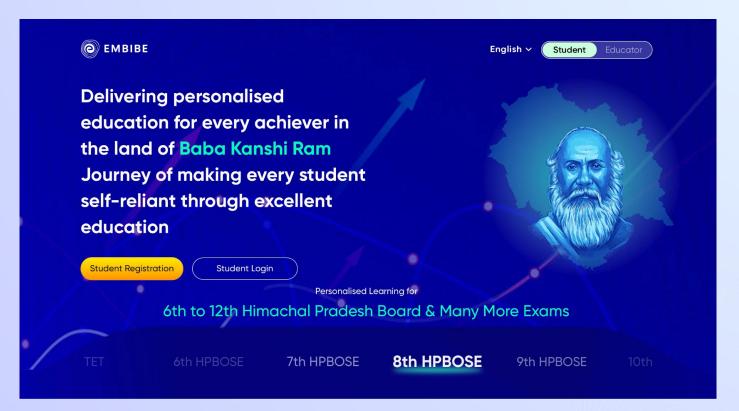

### Type the URL <a href="https://gov.embibe.com/himachalpradesh/">https://gov.embibe.com/himachalpradesh/</a> in the browser.

If the UDISE code is not known, then click on "Find your UDISE code"

If you do not know the UDISE Code, watch video to see how to find the UDISE Code

### Type the **URL** <a href="https://gov.embibe.com/himachalpradesh/">https://gov.embibe.com/himachalpradesh/</a> in the browser.