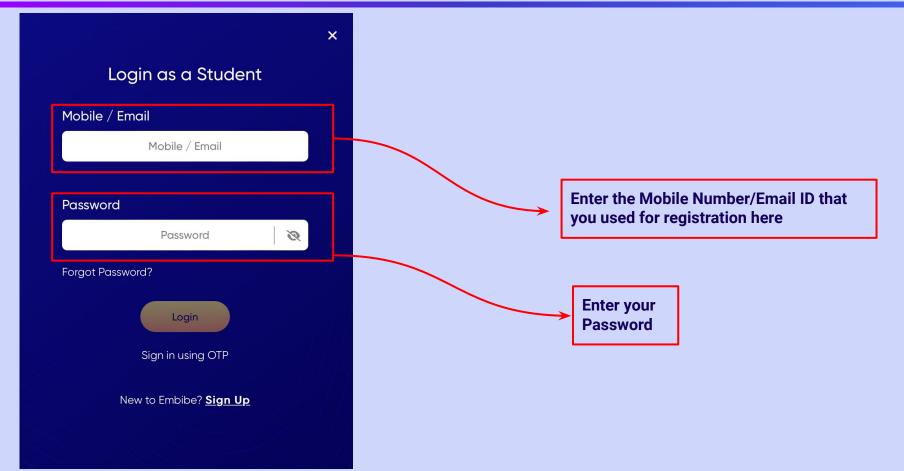

ave not received the OTP in under 15 seconds, click on Resend OTP.











If you don't have any device(s) available at home, then select the option "I don't have any device at home"





If you have internet access at home, kindly select Yes. Otherwise, select No





If the above-mentioned device(s) is used only by you, select Yes. Otherwise, select No





Select the board of your school





Select the class you are studying in from the drop down

















## You will land on the homepage of the Embibe Student App





# STEP-BY-STEP LOGIN PROCESS TO EMBIBE STUDENT PLATFORM

#### STEP 1

## Open any web browser in your device.





### Type the **URL** <a href="https://gov.embibe.com/himachalpradesh/">https://gov.embibe.com/himachalpradesh/</a> in the browser.





















## You will land on the homepage of the Embibe Student App





## STEP-BY-STEP PROCESS TO DOWNLOAD EMBIBE STUDENT APP

### Step-by-step process to download Embibe Student App

**Embibe App** 



**Click Login** 



Download the app in

your phone

## STEP 5-8 Step-by-step process to download Embibe Student App





Enter **REGISTERED Mobile Number**  **Enter OTP and** Proceed

Opt in for personalized recommendations on Whatsapp

**Start Embibing** 

#### STUDENT APP

### **Delivering personalised learning to every student!**

LEARN PRACTICE TEST ACHIEVE



- Video-based learning aligned with your reference books
- Owned high-resolution 3D animated explainer videos
- Feature videos curated from YouTube to enhance learning 25K+ videos on the platform
- 9K+ owned videos



- Adaptive A