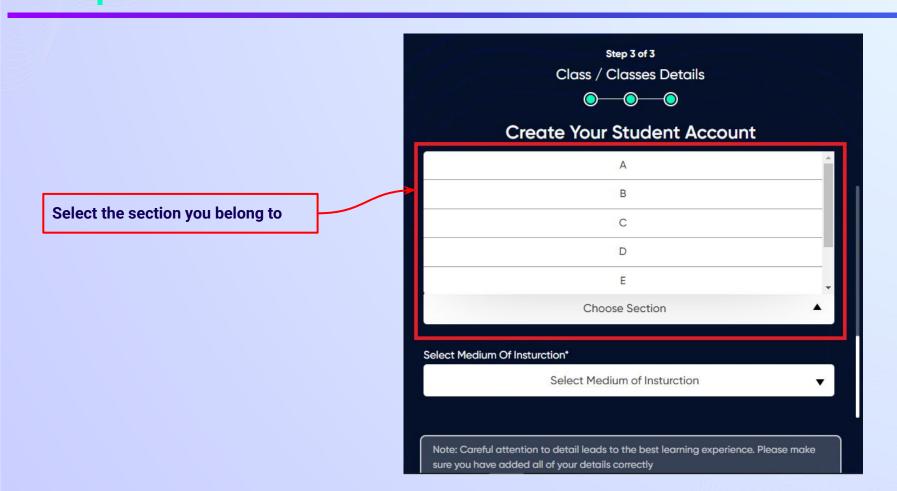

nt App login in Field 9** 





Re-enter the password to confirm it in Field 10









After clicking on the **Next** button, you will receive a 6-digit OTP on your registered mobile number

Verify your mobile number Enter the OTP sent to Verify OTP Resend OTP

Enter the 6-digit OTP received on your registered mobile number

If you have not received the OTP in under 15 seconds, click on Resend OTP.











If you don't have any device(s) available at home, then select the option "I don't have any device at home"





If you have internet access at home, kindly select Yes. Otherwise, select No





If the above-mentioned device(s) is used only by you, select Yes. Otherwise, select No





Select the board of your school





Select the class you are studying in from the drop down

















## You will land on the homepage of the Embibe Student App





# STEP-BY-STEP LOGIN PROCESS TO EMBIBE STUDENT PLATFORM

#### STEP 1

## Open any web browser in your device.





### Type the **URL** <a href="https://gov.embibe.com/himachalpradesh/">https://gov.embibe.com/himachalpradesh/</a> in the browser.





















## You will land on the homepage of the Embibe Student App





## STEP-BY-STEP PROCESS TO DOWNLOAD EMBIBE STUDENT APP

### Step-by-step process to download Embibe Student App

**Embibe App** 



**Click Login** 



Download the app in

your phone

## STEP 5-8 Step-by-step process to download Embibe Student App





Enter **REGISTERED Mobile Number**  **Enter OTP and** Proceed

Opt in for personalized recommendations on Whatsapp

**Start Embibing** 

##