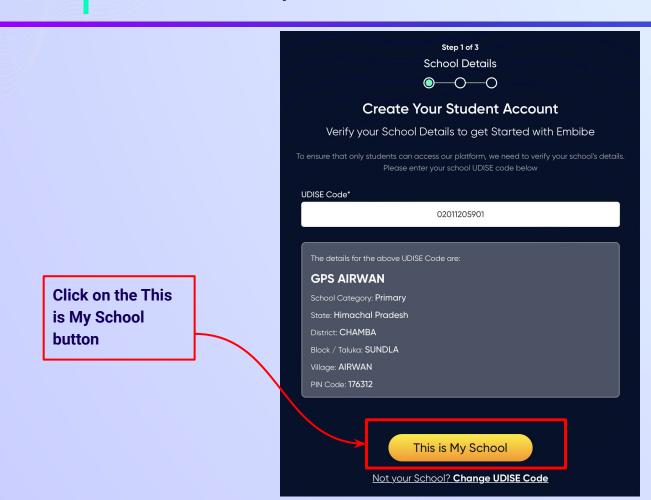

### Type the URL <a href="https://gov.embibe.com/himachalpradesh/">https://gov.embibe.com/himachalpradesh/</a> in the browser.

If the UDISE code is not known, then click on "Find your UDISE code"

If you do not know the UDISE Code, watch video to see how to find the UDISE Code