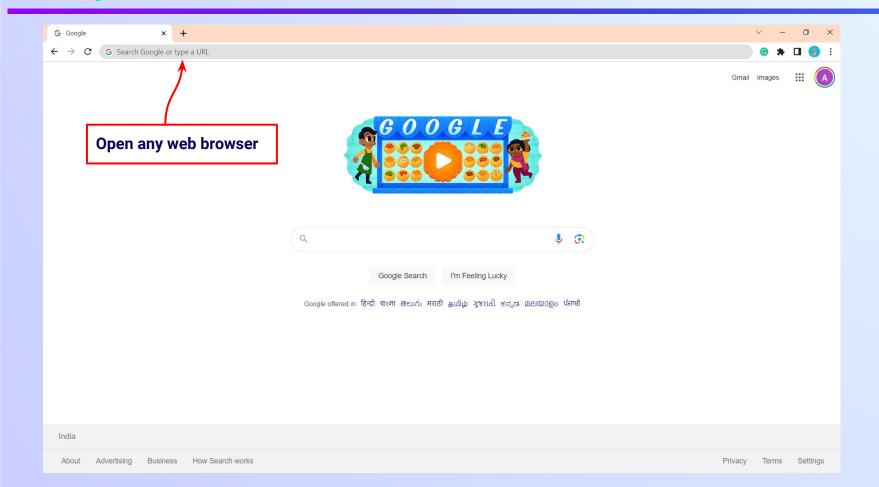

## Open any web browser in your device.

### Type the URL <a href="https://gov.embibe.com/himachalpradesh/">https://gov.embibe.com/himachalpradesh/</a> in the browser.

If the UDISE code is not known, then click on "Find your UDISE code"

If you do not know the UDISE Code, watch video to see how to find the UDISE Code

### Type the **URL** <a href="https://gov.embibe.com/himachalpradesh/">https://gov.embibe.com/himachalpradesh/</a> in the browser.