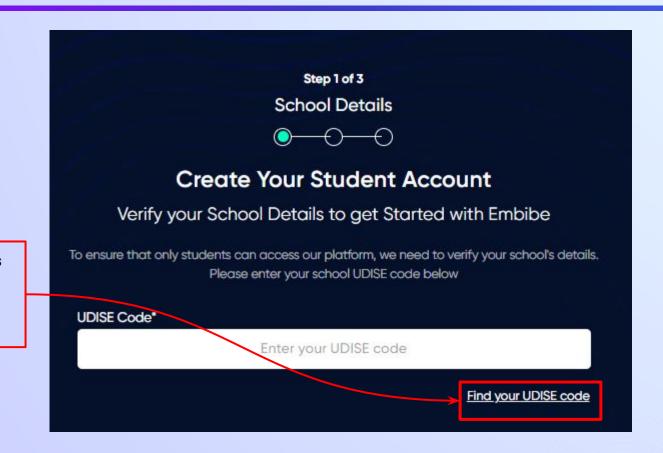

### Type the URL <a href="https://gov.embibe.com/himachalpradesh/">https://gov.embibe.com/himachalpradesh/</a> in the browser.

If the UDISE code is not known, then click on "Find your UDISE code"

If you do not know the UDISE Code, watch video to see how to find the UDISE Code