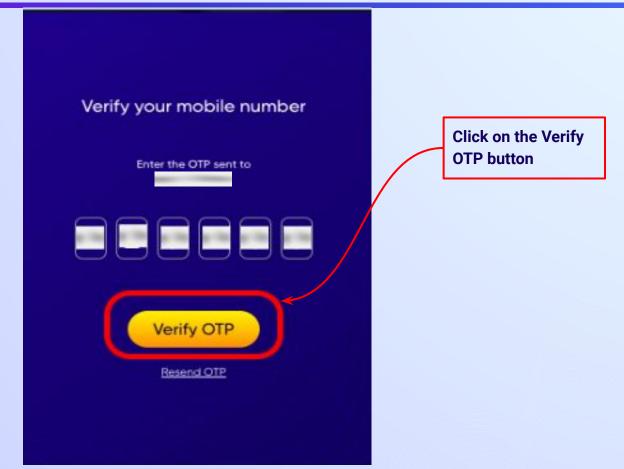

After clicking on the **Next** button, you will receive a 6-digit OTP on your registered mobile number

Verify your mobile number Enter the OTP sent to Verify OTP Resend OTP

Enter the 6-digit OTP received on your registered mobile number