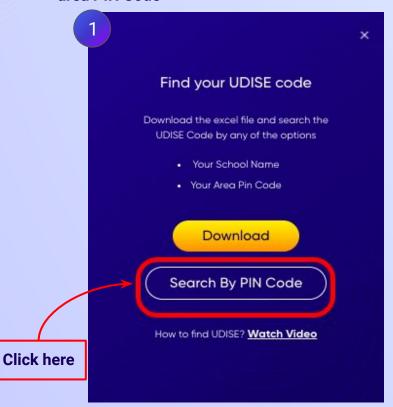

### Type the URL <a href="https://gov.embibe.com/himachalpradesh/">https://gov.embibe.com/himachalpradesh/</a> in the browser.

If the UDISE code is not known, then click on "Find your UDISE code"

If you do not know the UDISE Code, watch video to see how to find the UDISE Code

You can search your UDISE code through your area PIN Code

**Enter your School Area Pincode and Search for your School by PIN Code** 

Enter your first name in Field 1 and your last name in Field 2

Select your gender from the dropdown