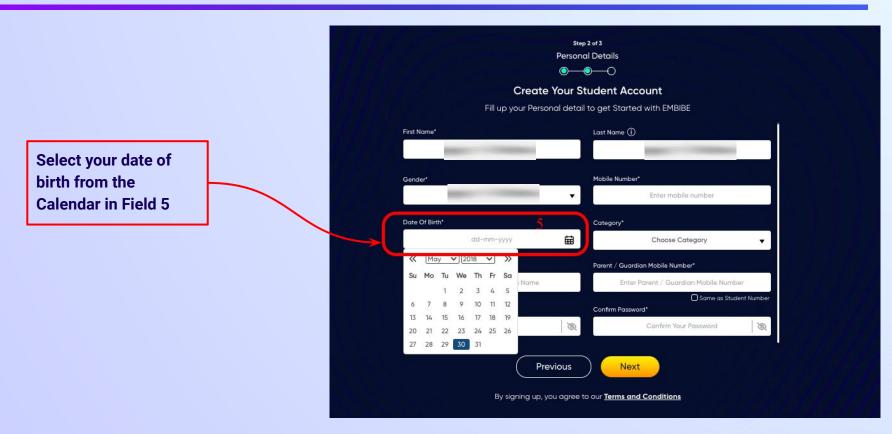

**Enter your mobile** number in Field 4

Step 2 of 3 **Personal Details** 

**Previous** 

Next

Enter a password of your choice for the Embibe **Student App login in Field 9** 

Re-enter the password to confirm it in Field 10