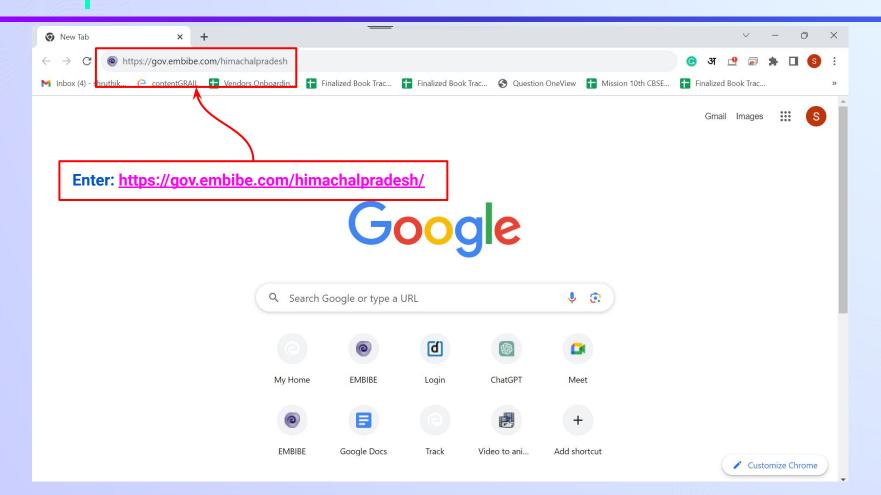

### Type the URL <a href="https://gov.embibe.com/himachalpradesh/">https://gov.embibe.com/himachalpradesh/</a> in the browser.

If the UDISE code is not known, then click on "Find your UDISE code"

If you do not know the UDISE Code, watch video to see how to find the UDISE Code

### Type the **URL** <a href="https://gov.embibe.com/himachalpradesh/">https://gov.embibe.com/himachalpradesh/</a> in the browser.