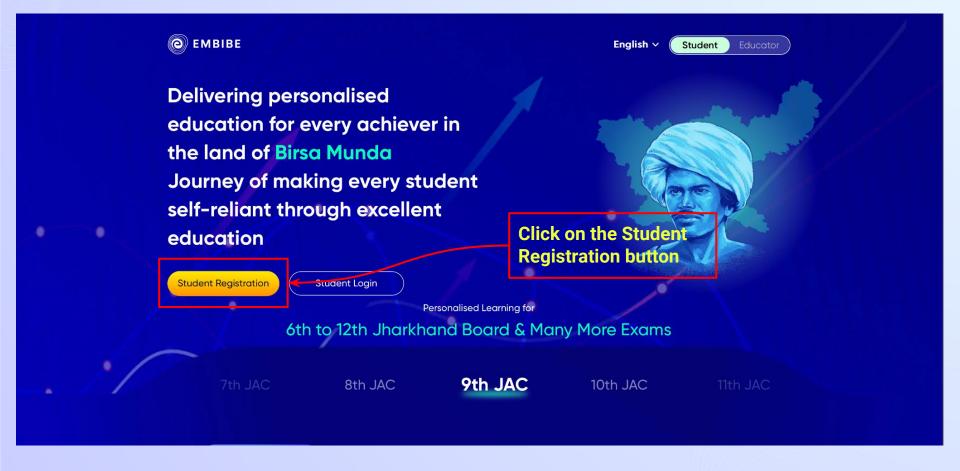

In order to experience the platform to its full potential, you'll need to register to the Embibe platform first.

# STEP-BY-STEP LOGIN PROCESS TO EMBIBE STUDENT PLATFORM

#### STEP 1

## Open any web browser in your device.

### Type the URL <a href="https://gov.embibe.com/himachalpradesh/">https://gov.embibe.com/himachalpradesh/</a> in the browser.

If the UDISE code is not known, then click on "Find your UDISE code"

If you do not know the UDISE Code, watch video to see how to find the UDISE Code