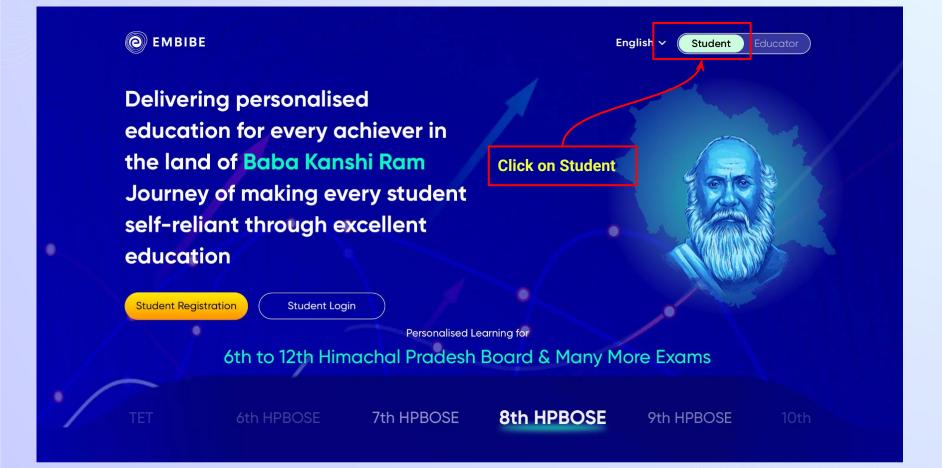

If you have not received the OTP in under 15 seconds, click on Resend OTP.











If you don't have any device(s) available at home, then select the option "I don't have any device at home"





If you have internet access at home, kindly select Yes. Otherwise, select No





If the above-mentioned device(s) is used only by you, select Yes. Otherwise, select No





Select the board of your school





Select the class you are studying in from the drop down

















## You will land on the homepage of the Embibe Student App





# STEP-BY-STEP LOGIN PROCESS TO EMBIBE STUDENT PLATFORM

#### STEP 1

## Open any web browser in your device.





### Type the **URL** <a href="https://gov.embibe.com/himachalpradesh/">https://gov.embibe.com/himachalpradesh/</a> in the browser.





















## You will land on the homepage of the Embibe Student App





## STEP-BY-STEP PROCESS TO DOWNLOAD EMBIBE STUDENT APP

### Step-by-step process to download Embibe Student App

**Embibe App** 



**Click Login** 



Download the app in

your phone

## STEP 5-8 Step-by-step process to download Embibe Student App





Enter **REGISTERED Mobile Number**  **Enter OTP and** Proceed

Opt in for personalized recommendations on Whatsapp

**Start Embibing** 

#### STUDENT APP

### **Delivering personalised learning to every student!**

LEARN PRACTICE TEST ACHIEVE



- Video-based learning aligned with your reference books
- Owned high-resolution 3D animated explainer videos
- Feature videos curated from YouTube to enhance learning 25K+ videos on the platform
- 9K+ owned videos



- Ad