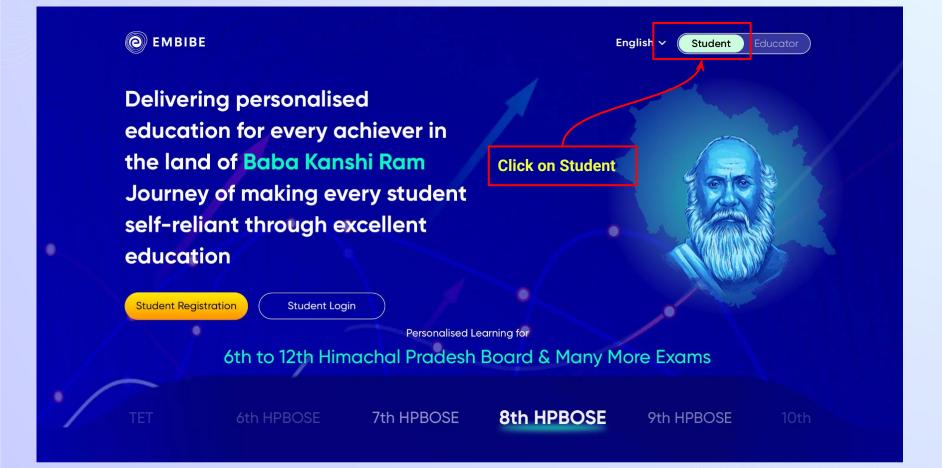

### Type the URL <a href="https://gov.embibe.com/himachalpradesh/">https://gov.embibe.com/himachalpradesh/</a> in the browser.

If the UDISE code is not known, then click on "Find your UDISE code"

If you do not know the UDISE Code, watch video to see how to find the UDISE Code

### Type the **URL** <a href="https://gov.embibe.com/himachalpradesh/">https://gov.embibe.com/himachalpradesh/</a> in the browser.