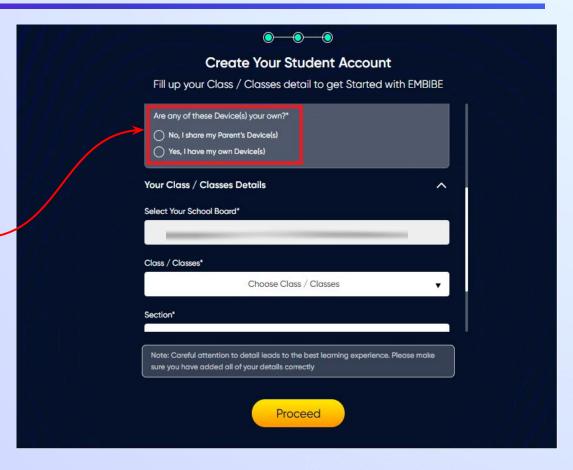

If you have not received the OTP in under 15 seconds, click on Resend OTP.

If you don't have any device(s) available at home, then select the option "I don't have any device at home"

If you have internet access at home, kindly select Yes. Otherwise, select No

If the above-mentioned device(s) is used only by you, select Yes. Otherwise, select No

Select the board of your school

Select the class you are studying in from the drop down