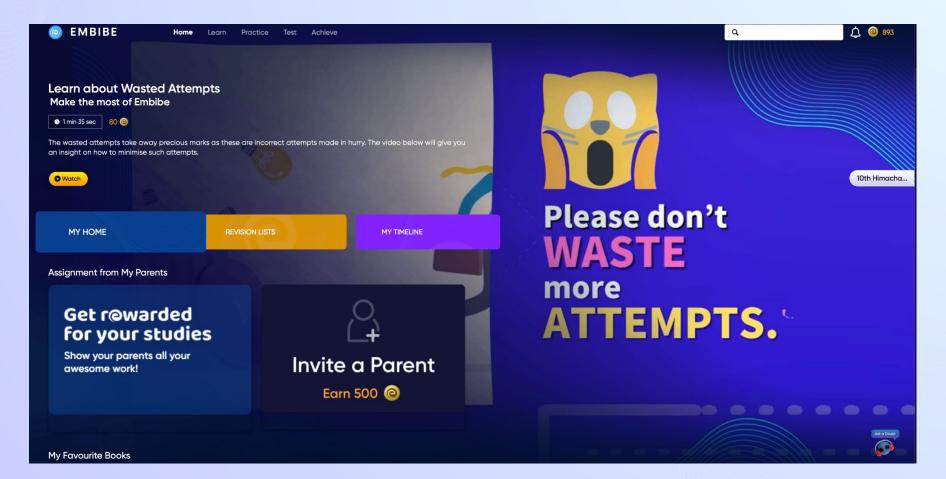

ield 10









After clicking on the **Next** button, you will receive a 6-digit OTP on your registered mobile number

Verify your mobile number Enter the OTP sent to Verify OTP Resend OTP

Enter the 6-digit OTP received on your registered mobile number

If you have not received the OTP in under 15 seconds, click on Resend OTP.











If you don't have any device(s) available at home, then select the option "I don't have any device at home"





If you have internet access at home, kindly select Yes. Otherwise, select No





If the above-mentioned device(s) is used only by you, select Yes. Otherwise, select No





Select the board of your school





Select the class you are studying in from the drop down

















## You will land on the homepage of the Embibe Student App





# STEP-BY-STEP LOGIN PROCESS TO EMBIBE STUDENT PLATFORM

#### STEP 1

## Open any web browser in your device.





### Type the **URL** <a href="https://gov.embibe.com/himachalpradesh/">https://gov.embibe.com/himachalpradesh/</a> in the browser.





















## You will land on the homepage of the Embibe Student App





## STEP-BY-STEP PROCESS TO DOWNLOAD EMBIBE STUDENT APP

### Step-by-step process to download Embibe Student App

**Embibe App** 



**Click Login** 



Download the app in

your phone

## STEP 5-8 Step-by-step process to download Embibe Student App





Enter **REGISTERED Mobile Number**  **Enter OTP and** Proceed

Opt in for personalized recommendations on Whatsapp

**Start Embibing** 

#### STUDENT APP

### **Delivering personalised learning to every student!