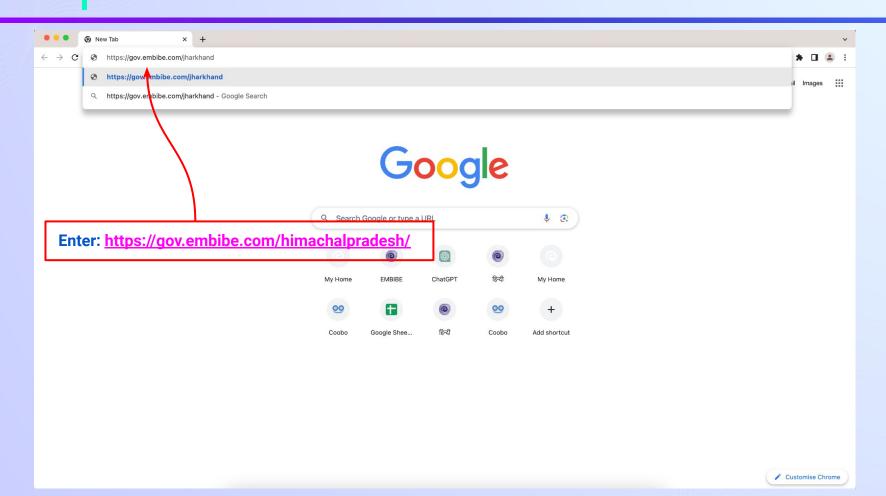

### Type the URL <a href="https://gov.embibe.com/himachalpradesh/">https://gov.embibe.com/himachalpradesh/</a> in the browser.

If the UDISE code is not known, then click on "Find your UDISE code"

If you do not know the UDISE Code, watch video to see how to find the UDISE Code