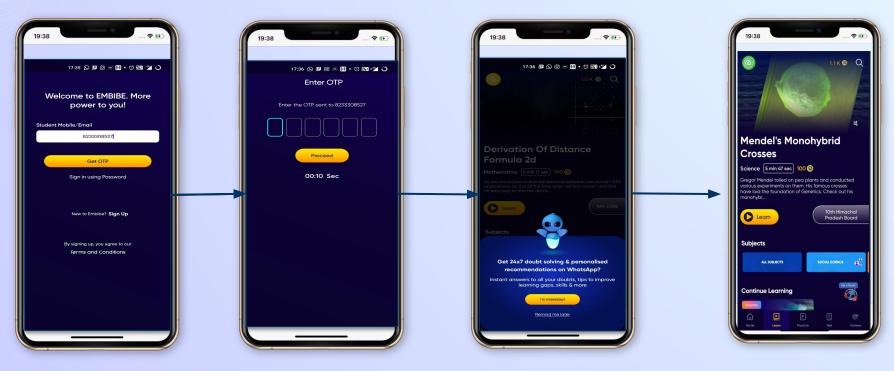

## STEP 5-8 Step-by-step process to download Embibe Student App

Enter **REGISTERED Mobile Number**  **Enter OTP and** Proceed

Opt in for personalized recommendations on Whatsapp

**Start Embibing** 