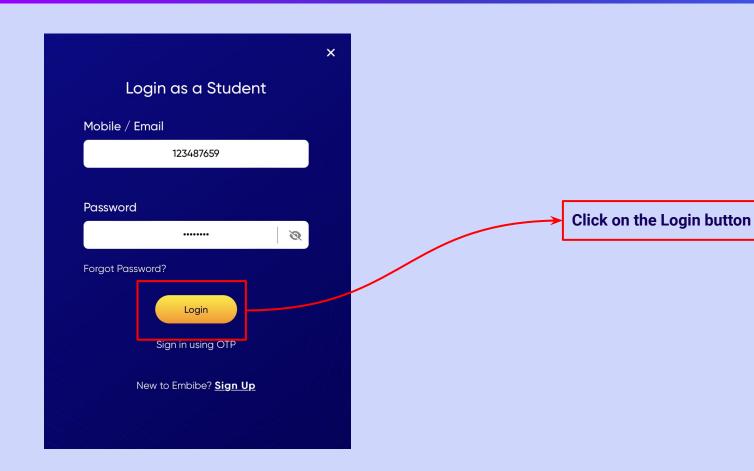

not received the OTP in under 15 seconds, click on Resend OTP.











If you don't have any device(s) available at home, then select the option "I don't have any device at home"





If you have internet access at home, kindly select Yes. Otherwise, select No





If the above-mentioned device(s) is used only by you, select Yes. Otherwise, select No





Select the board of your school





Select the class you are studying in from the drop down

















## You will land on the homepage of the Embibe Student App





# STEP-BY-STEP LOGIN PROCESS TO EMBIBE STUDENT PLATFORM

#### STEP 1

## Open any web browser in your device.





### Type the **URL** <a href="https://gov.embibe.com/himachalpradesh/">https://gov.embibe.com/himachalpradesh/</a> in the browser.





















## You will land on the homepage of the Embibe Student App





## STEP-BY-STEP PROCESS TO DOWNLOAD EMBIBE STUDENT APP

### Step-by-step process to download Embibe Student App

**Embibe App** 



**Click Login** 



Download the app in

your phone

## STEP 5-8 Step-by-step process to download Embibe Student App





Enter **REGISTERED Mobile Number**  **Enter OTP and** Proceed

Opt in for personalized recommendations on Whatsapp

**Start Embibing** 

#### STUDENT APP

### **Delivering personalised learning to every student!**

LEARN PRACTICE TEST ACHIEVE



- Video-based learning aligned with your reference books
- Owned high-resolution 3D animated explainer videos
- Feature videos curated from YouTube to enhance learning 25K+ videos on the platform
- 9K+ owned videos



- Adaptive Al-po