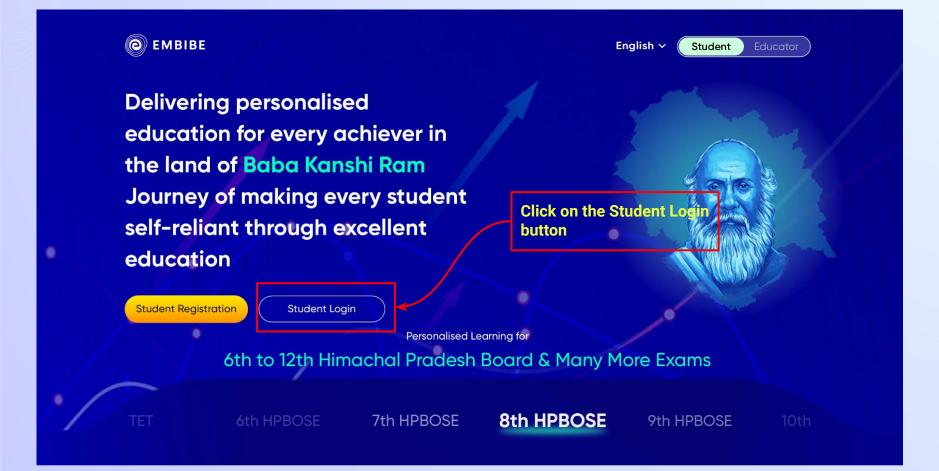

ou have not received the OTP in under 15 seconds, click on Resend OTP.











If you don't have any device(s) available at home, then select the option "I don't have any device at home"





If you have internet access at home, kindly select Yes. Otherwise, select No





If the above-mentioned device(s) is used only by you, select Yes. Otherwise, select No





Select the board of your school





Select the class you are studying in from the drop down

















## You will land on the homepage of the Embibe Student App





# STEP-BY-STEP LOGIN PROCESS TO EMBIBE STUDENT PLATFORM

#### STEP 1

## Open any web browser in your device.





### Type the **URL** <a href="https://gov.embibe.com/himachalpradesh/">https://gov.embibe.com/himachalpradesh/</a> in the browser.





















## You will land on the homepage of the Embibe Student App





## STEP-BY-STEP PROCESS TO DOWNLOAD EMBIBE STUDENT APP

### Step-by-step process to download Embibe Student App

**Embibe App** 



**Click Login** 



Download the app in

your phone

## STEP 5-8 Step-by-step process to download Embibe Student App





Enter **REGISTERED Mobile Number**  **Enter OTP and** Proceed

Opt in for personalized recommendations on Whatsapp

**Start Embibing** 

#### STUDENT APP

### **Delivering personalised learning to every student!**

LEARN PRACTICE TEST ACHIEVE



- Video-based learning aligned with your reference books
- Owned high-resolution 3D animated explainer videos
- Feature videos curated from YouTube to enhance learning 25K+ videos on the platform
- 9K+ owned videos



- Adapti