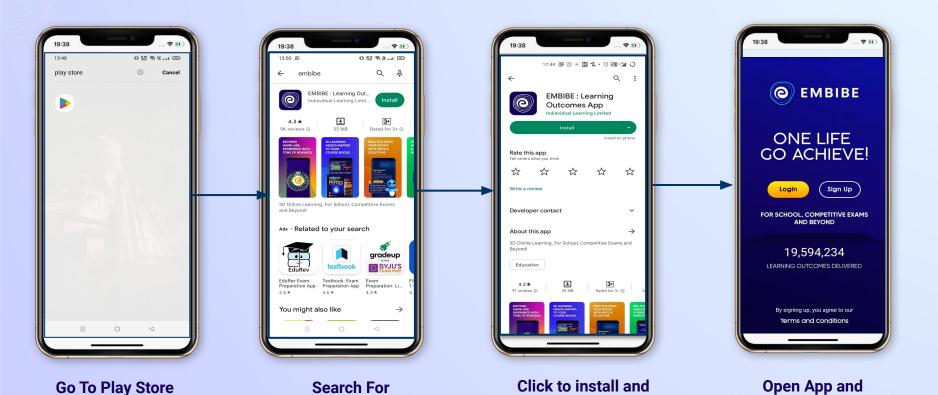

## STEP-BY-STEP PROCESS TO DOWNLOAD EMBIBE STUDENT APP

### Step-by-step process to download Embibe Student App

**Embibe App** 

**Click Login** 

Download the app in

your phone