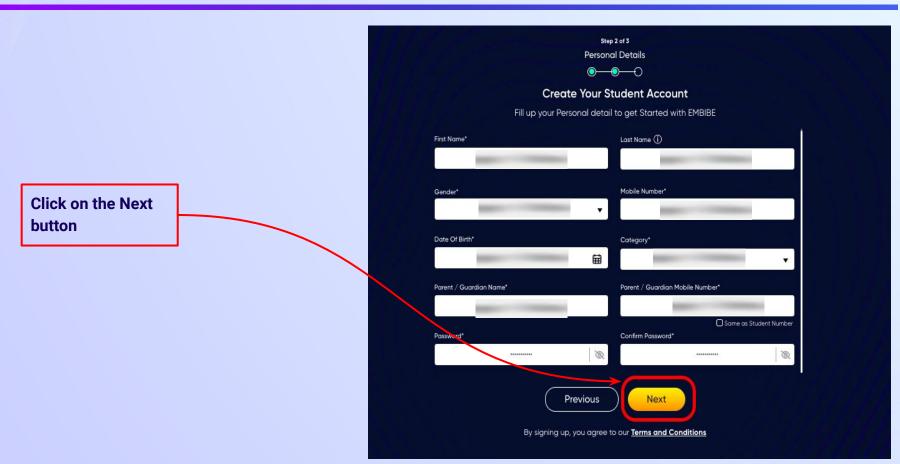

After clicking on the **Next** button, you will receive a 6-digit OTP on your registered mobile number

Verify your mobile number Enter the OTP sent to Verify OTP Resend OTP

Enter the 6-digit OTP received on your registered mobile number