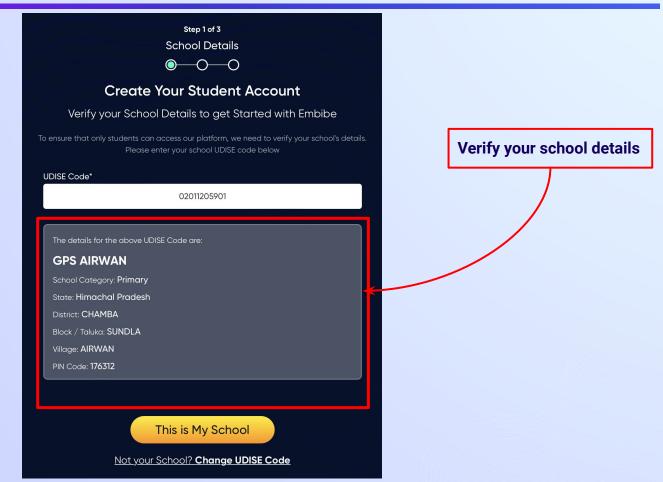

### Type the URL <a href="https://gov.embibe.com/himachalpradesh/">https://gov.embibe.com/himachalpradesh/</a> in the browser.

If the UDISE code is not known, then click on "Find your UDISE code"

If you do not know the UDISE Code, watch video to see how to find the UDISE Code