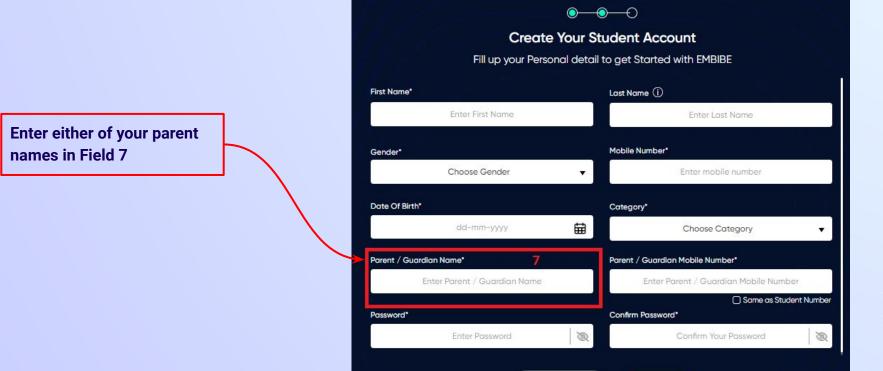

**Enter your mobile** number in Field 4

Step 2 of 3 **Personal Details** 

**Previous** 

Next

Enter a password of your choice for the Embibe **Student App login in Field 9** 

Re-enter the password to confirm it in Field 10