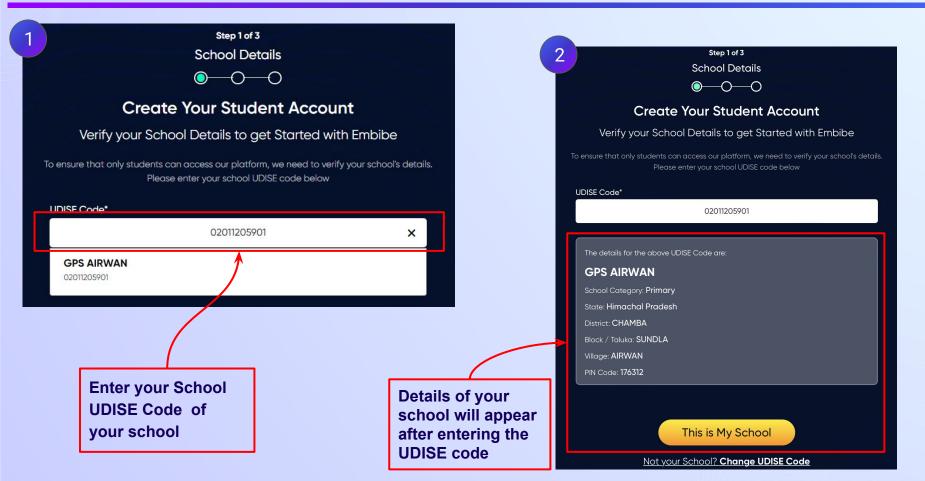

### Type the URL <a href="https://gov.embibe.com/himachalpradesh/">https://gov.embibe.com/himachalpradesh/</a> in the browser.

If the UDISE code is not known, then click on "Find your UDISE code"

If you do not know the UDISE Code, watch video to see how to find the UDISE Code