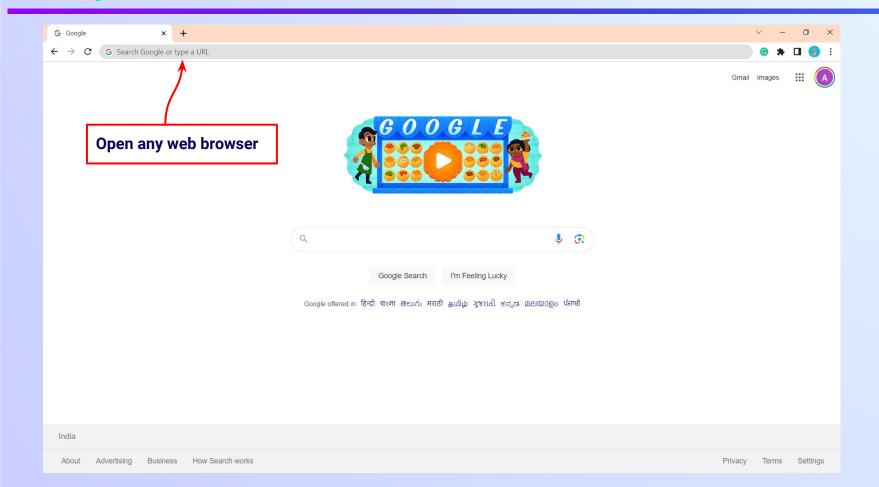

# The Most Powerful Education Platform Ever Invented

Estd. 2012

#### Welcome to Embibe, the most powerful platform ever invented!

EMBIBE is India's leading ed-tech platform, powered by Artificial Intelligence, designed to deliver truly personalised learning and outcomes for each student. It is the only platform with products catering to the entire education ecosystem, including students, parents, teachers, schools, and the administration.

In order to experience the platform to its full potential, you'll need to register to the Embibe platform first.



# STEP-BY-STEP LOGIN PROCESS TO EMBIBE STUDENT PLATFORM

#### STEP 1

## Open any web browser in your device.





### Type the URL <a href="https://gov.embibe.com/himachalpradesh/">https://gov.embibe.com/himachalpradesh/</a> in the browser.





















If the UDISE code is not known, then click on "Find your UDISE code"





If you do not know the UDISE Code, watch video to see how to find the UDISE Code





**Click on the Download button** 

| blockName | cityName | clusterName  | districtName | pincode | schoolCategory   | schoolManagen   | n schoolName   | stateName       | udiseCode  | villageName |
|-----------|----------|--------------|--------------|---------|------------------|-----------------|----------------|-----------------|------------|-------------|
| SUNDLA    | NA       | GCPS PANTAH  | CHAMBA       | 176312  | Primary          | Department of E | GPS GHEKA      | Himachal