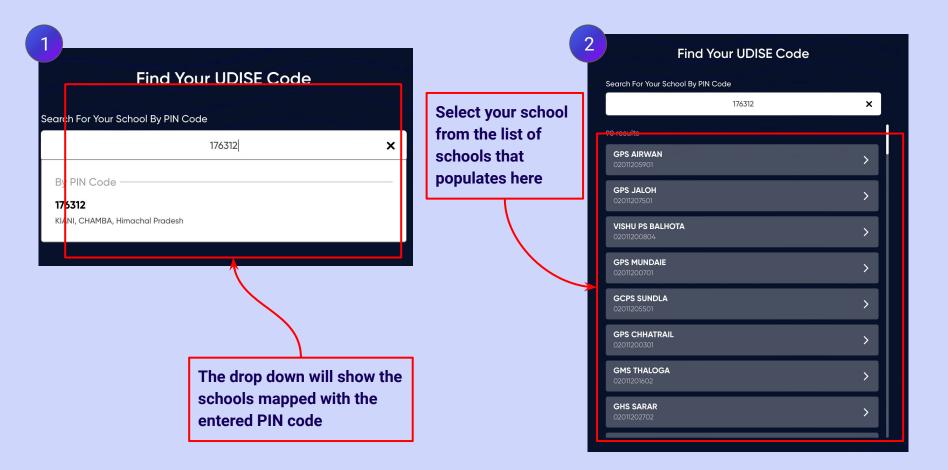

You can search your UDISE code through your area PIN Code

**Enter your School Area Pincode and Search for your School by PIN Code** 

Enter your first name in Field 1 and your last name in Field 2

Select your gender from the dropdown