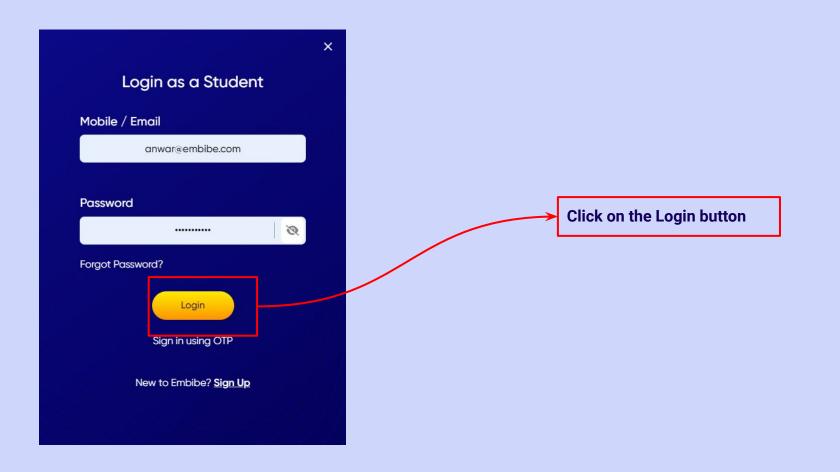

## STEP-BY-STEP PROCESS TO DOWNLOAD EMBIBE STUDENT APP

**Open App and** 

**Click Login** 

Go To Play Store

Search For Embibe App Click to install and Download the app in your phone

Enter REGISTERED Mobile Number