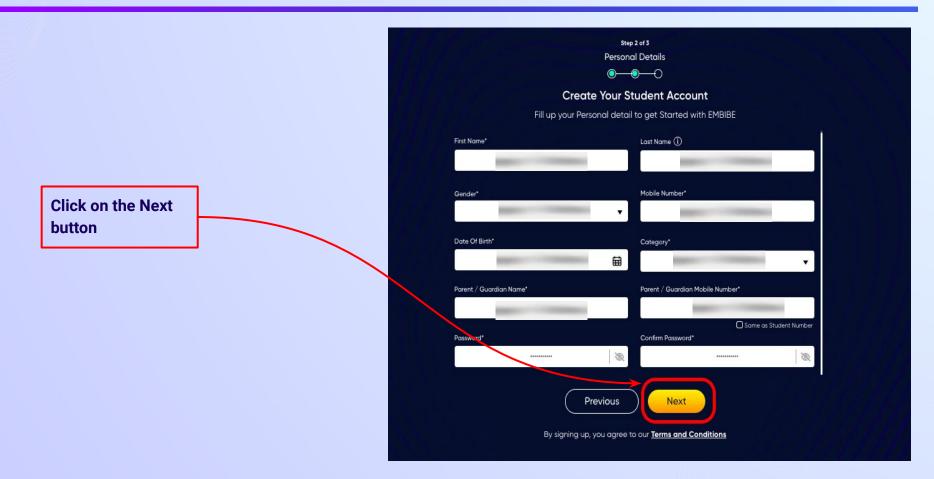

## **STEP 20** Re-enter and **confirm your password**.

0

After clicking on the **Next** button, you will receive a 6-digit OTP on your registered mobile number

If you have not received the OTP in under 15 seconds, click on Resend OTP.