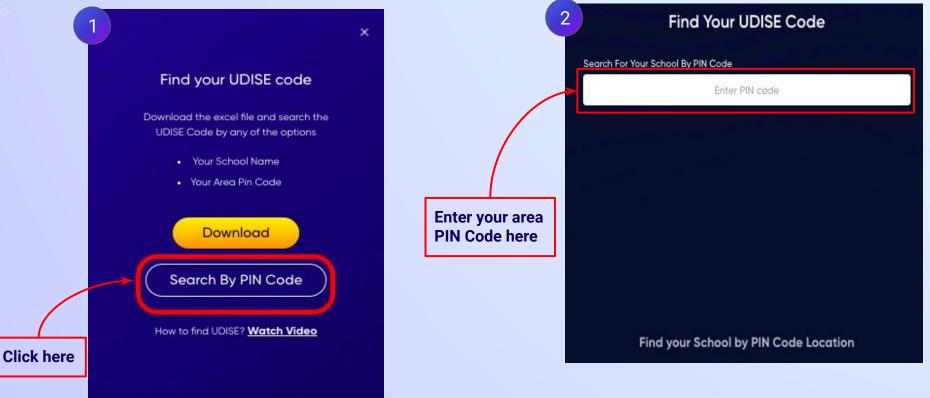

# **STEP 9** Enter the area **PIN Code** of your school and select.

|                                                     |                                  | 2 Find Your UDISE Code                  |  |  |
|-----------------------------------------------------|----------------------------------|-----------------------------------------|--|--|
| Find Your UDISE Code                                |                                  | Search For Your School By PIN Code      |  |  |
|                                                     |                                  | 193401                                  |  |  |
| arch For Your School By PIN Code 193401 X           | Select your school               | 232 results                             |  |  |
| By PIN Code                                         | from the list of<br>schools that | PS NAIK MOHALLA BADRAN<br>01041301104   |  |  |
| 193401<br>MAGAM, BADGAM, Jammu & Kashmir            | populates here                   | PS APARIPORA WATAMAGAM<br>01041300103   |  |  |
|                                                     |                                  | BOYS MIDDLE SCHOOL ADINA<br>01041300405 |  |  |
|                                                     |                                  | GMS BABAPORA<br>01041305601             |  |  |
|                                                     |                                  | GMS YAGIPORA<br>01041304201             |  |  |
|                                                     | _                                | PS BOIHAMA<br>01041300705               |  |  |
| The drop down will show the schools mapped with the | •                                | PS BONA PORA PALAPORA<br>01041802701    |  |  |
| entered PIN code                                    |                                  | BMS MALBUCHAN                           |  |  |