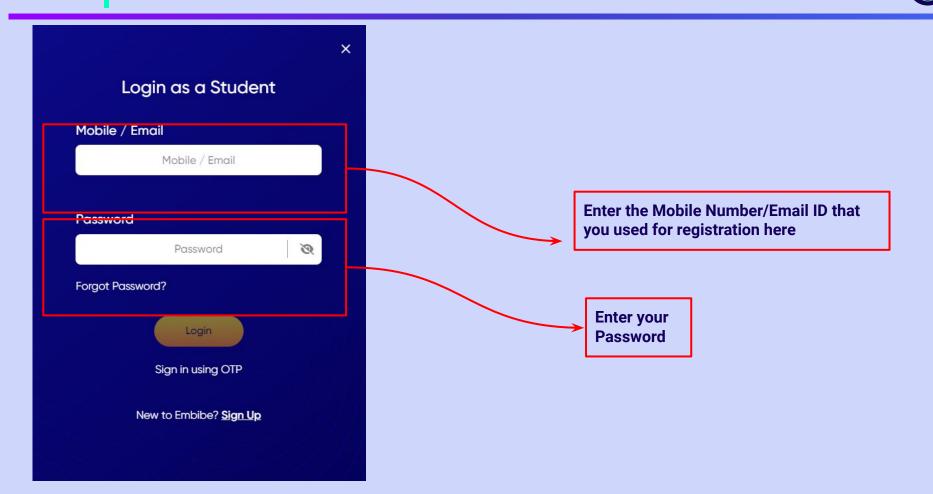

/gov.embibe.com/jammukashmir</u> in the browser.





C EMBIBE





Delivering personalised education for every achiever in the land of Peerzada Ghulam Ahmad

**Student Registration** 

Student Login

Personalised Learning for

6th to 12th Jammu & Kashmir Board & Many More Exams



7th JKBOSE

8th JKBOSE

9th JKBOSE

E 10th JKBOSE

**Click on Student** 

.

)SE 1

11th JKBOSE

Student







Delivering personalised education for every achiever in the land of Peerzada Ghulam Ahmad

**Student Registration** 

C EMBIBE

Student Login

Click on the Student Login button

Personalised Learning for

6th to 12th Jammu & Kashmir Board & Many More Exams



7th JKBOSE

8th JKBOSE

9th JKBOSE

SE 10th .

10th JKBOSE

11th JKBOSE

#### **STEP 5** Enter the **Mobile Number/Email ID** and **Password**.







## You will land on the homepage of the Embibe Student App





## STEP-BY-STEP PROCESS TO DOWNLOAD EMBIBE STUDENT APP



**Open App and** 

**Click Login** 



Go To Play Store

Search For Embibe App Click to install and Download the app in your phone





Enter REGISTERED Mobile Number

recommendations on

Whatsapp

Proceed

Start Embibing



## STUDENT APP Delivering personalised learning to every student!

PRACTICE

LEARN



- Video-based learning aligned with your reference books
- Owned high-resolution 3D animated explainer videos
- Feature videos curated from YouTube to enhance learning 25K+ videos on the platform



- Adaptive AI-powered practice
- Practice from popular books
- Practice previous year's questions
- Created over 2.5M questions



- Chapter, subject, and full te