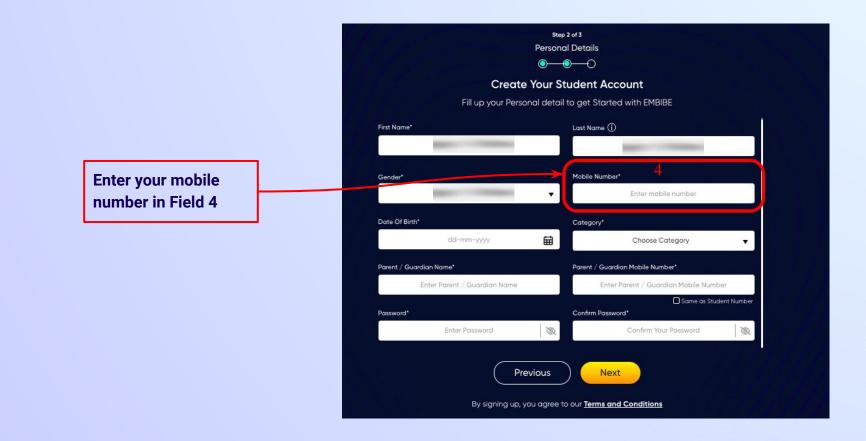

#### **STEP 12** Create your **Student Account** by providing your personal details. Enter your name.

Step 2 of 3 **Personal Details**  $\bigcirc \bigcirc \bigcirc \frown \bigcirc$ Create Your Student Account Fill up your Personal detail to get Started with EMBIBE Last Name (i) First Name\* Enter First Name Enter Last Name Enter your first name in Field 1 Gender\* Mobile Number\* Choose Gender Enter mobile number and your last name in Field 2 Ŧ Date Of Birth\* Category' ⊞ Choose Category dd-mm-yyyy • Parent / Guardian Name\* Parent / Guardian Mobile Number\* Enter Parent / Guardian Name Enter Parent / Guardian Mobile Number Same as Student Number Confirm Password\* Password\* 0 Enter Password 0 Confirm Your Password Previous Next By signing up, you agree to our Terms and Conditions

Select your gender from the dropdown

|                    |                        | Your Stude        |                                     |           |
|--------------------|------------------------|-------------------|-------------------------------------|-----------|
|                    | Fill up your Persc     | onal detail to ge | t Started with EMBIBE               |           |
| First Name*        |                        | Last              | Name ()                             |           |
| -                  |                        |                   |                                     |           |
| Gender*            | 3                      | Mobi              | le Number*                          |           |
|                    | Choose Gender          | · ·               | Enter mobile number                 |           |
|                    | Male                   | Cate              | gory*                               |           |
|                    | Female                 |                   | Choose Category                     |           |
|                    | Transgender            |                   |                                     |           |
| Fulency odululariy |                        | Parer             | nt / Guardian Mobile Number*        |           |
| Enter              | Parent / Guardian Name |                   | Enter Parent / Guardian Mobile Numb |           |
| Password*          |                        | Confi             | U Same as Stud                      | aent Numt |
|                    | Enter Password         | 8                 | Confirm Your Password               | 100       |
|                    |                        |                   |                                     |           |