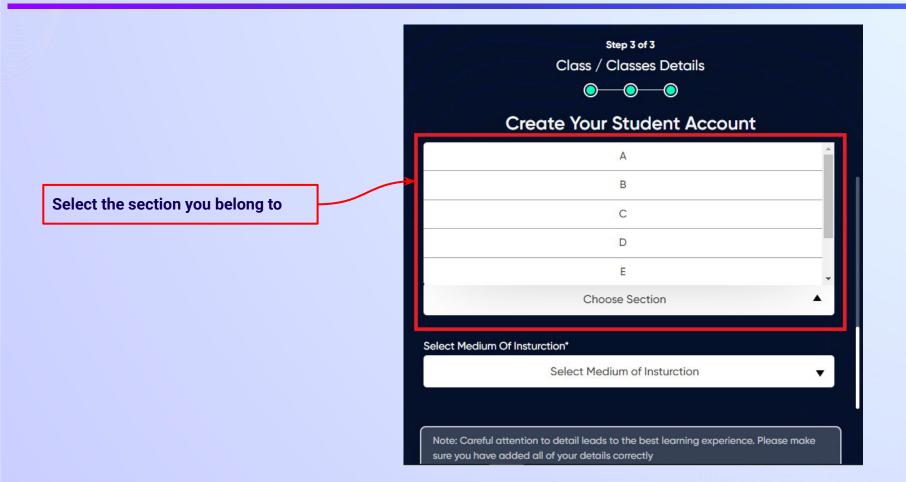

**STEP 29** Select the **class** you are studying in.

0

Select the class you are studying in from the drop down

**STEP 31** Select the **medium of instruction** in your school.

**STEP 32** Click on the **Proceed** button.