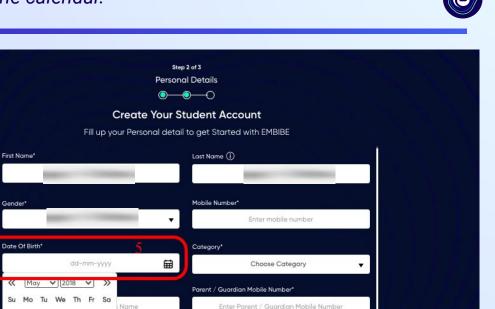

Select your date of

**Calendar in Field 5** 

birth from the

Same as Student Number

Q

Confirm Your Password

By signing up, you agree to our Terms and Conditions

3

Previous

Confirm Password\*

Next

Name 5

11 12 10

 $\ll$ 

Su

13

20

2 3 4

16

27 28 29 30 31

17 18 19

22 23 24 25 26