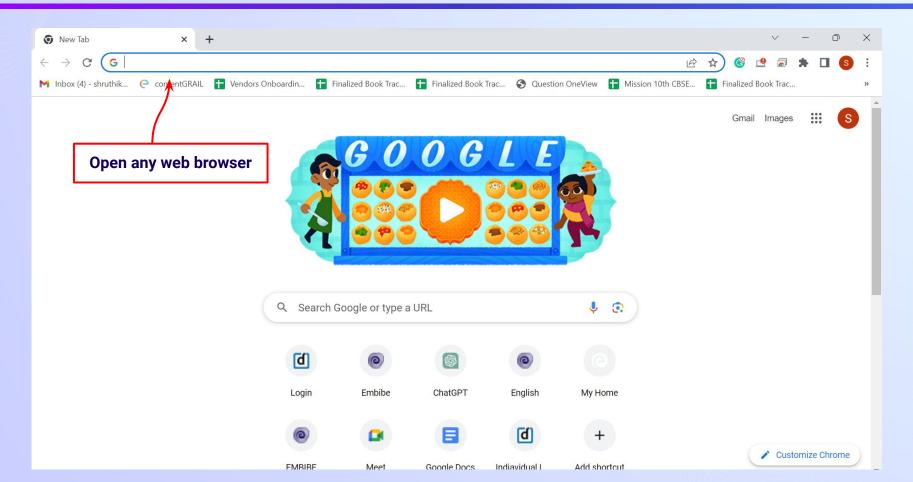

# **STEP 2** Type the **URL** <u>https://gov.embibe.com/jammukashmir</u> in the browser.

C EMBIBE

Delivering personalised education for every achiever in the land of Peerzada Ghulam Ahmad

**Student Registration** 

### **STEP 2** Type the **URL** <u>https://gov.embibe.com/jammukashmir</u> in the browser.

C EMBIBE

Delivering personalised education for every achiever in the land of Peerzada Ghulam Ahmad

**Student Registration** 