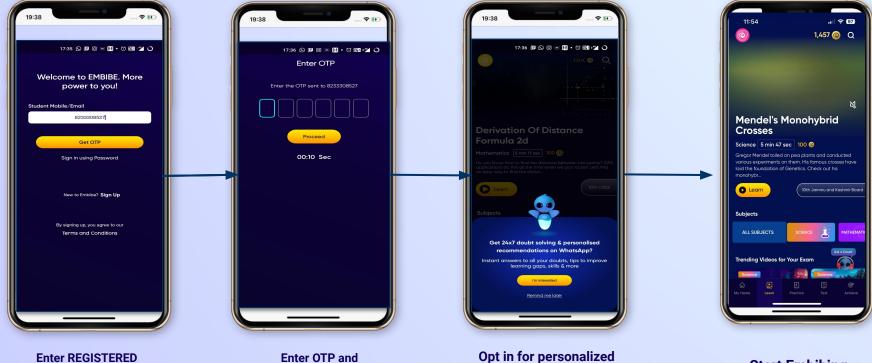

## STEP-BY-STEP PROCESS TO DOWNLOAD EMBIBE STUDENT APP

**Open App and** 

**Click Login** 

Go To Play Store

Search For Embibe App Click to install and Download the app in your phone

Enter REGISTERED Mobile Number

recommendations on

Whatsapp

Proceed

Start Embibing