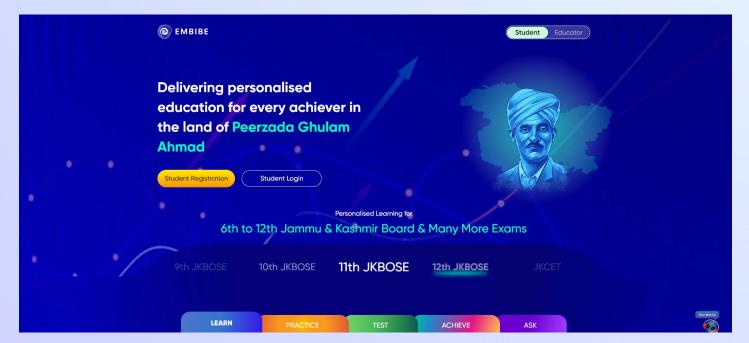

# **STEP 2** Type the **URL** <u>https://gov.embibe.com/jammukashmir</u> in the browser.

C EMBIBE

Delivering personalised education for every achiever in the land of Peerzada Ghulam Ahmad

**Student Registration** 

Student Login

Personalised Learning for

6th to 12th Jammu & Kashmir Board & Many More Exams

7th JKBOSE

8th JKBOSE

9th JKBOSE

E 10th JKBOSE

**Click on Student** 

.

)SE 1

11th JKBOSE

Student

C EMBIBE

.

Delivering personalised education for every achiever in the land of Peerzada Ghulam Ahmad