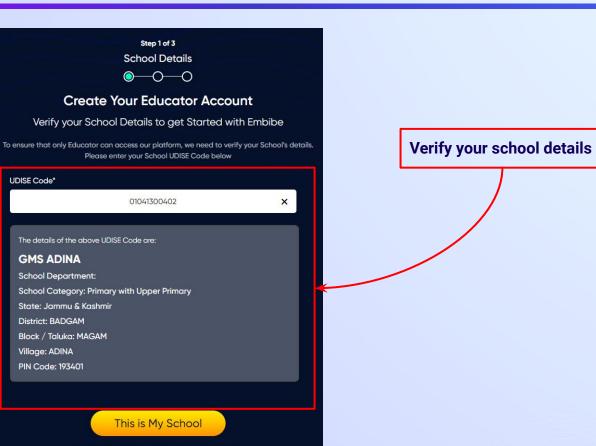

#### **STEP 5** Enter **UDISE Code** of your school (If you know it).

Step 1 of 3 School Details **Create Your Student Account** Verify your School Details to get Started with Embibe If the UDISE code is not known, then To ensure that only students can access our platform, we need to verify your school's details. click on "Find your Please enter your school UDISE code below **UDISE code**" UDISE Code\* ater your UDISE code Find your UDISE code