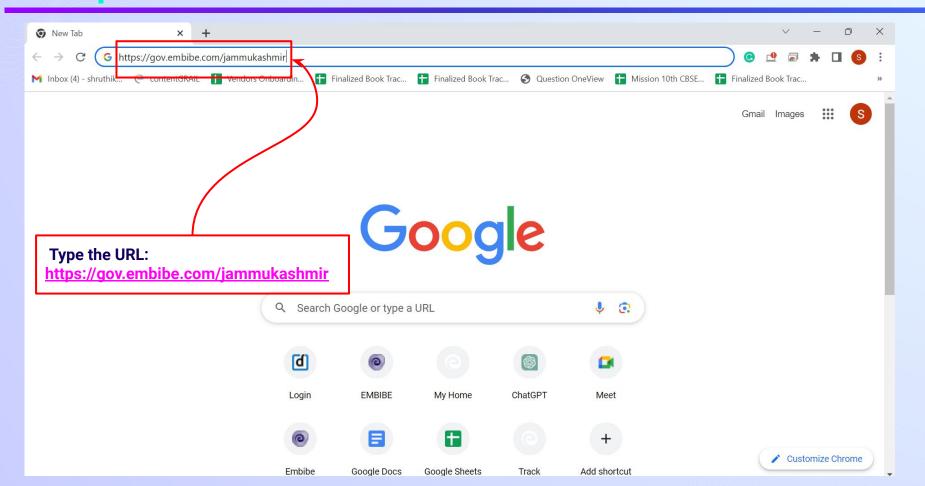

# **STEP 2** Type the **URL** <u>https://gov.embibe.com/jammukashmir</u> in the browser.

C EMBIBE

Delivering personalised education for every achiever in the land of Peerzada Ghulam Ahmad

**Student Registration** 