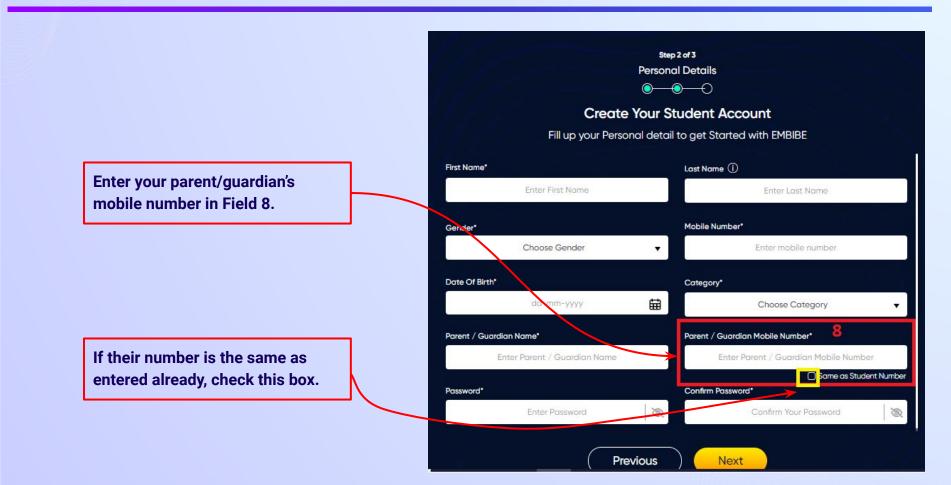

#### **STEP 17** Enter either of your **parent/guardian names**.

names in Field 7

•

Q

Same as Student Number

**Personal Details**  $\bigcirc \bigcirc \bigcirc \bigcirc \bigcirc$ **Create Your Student Account** Fill up your Personal detail to get Started with EMBIBE Last Name () First Name\* Enter First Name Enter Last Name Enter either of your parent Mobile Number\* Gender\* Choose Gender Enter mobile number v Date Of Birth\* Category\* ti dd-mm-yyyy Choose Category Parent / Guardian Name\* Parent / Guardian Mobile Number\* Enter Parent / Guardian Name Enter Parent / Guardian Mobile Number Password\* Confirm Password\* Enter Password Q Confirm Your Password

## **STEP 18** Enter your **parent/guardian's mobile number**.

Enter a password of your choice for the Embibe Student App login in Field 9