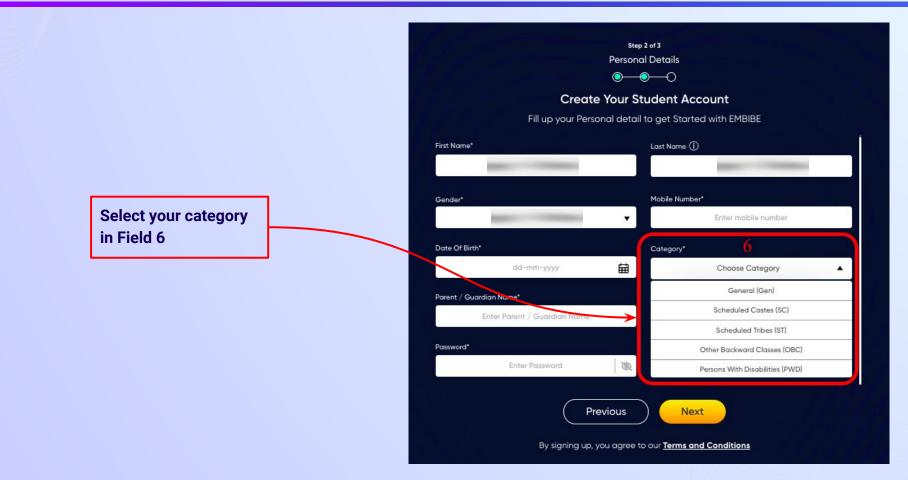

n Name |                   | Enter Parent / Guardian Mobile Numb |           |
| Password*          |                        | Confi             | U Same as Stud                      | aent Numt |
|                    | Enter Password         | 8                 | Confirm Your Password               | 100       |
|                    |                        |                   |                                     |           |





Select your date of

**Calendar in Field 5** 

birth from the



Same as Student Number

Q

Confirm Your Password

By signing up, you agree to our Terms and Conditions

3

Previous

Confirm Password\*

Next

Name 5

11 12 10

 $\ll$ 

Su

13

20

2 3 4

16

27 28 29 30 31

17 18 19

22 23 24 25 26

# **STEP 16** Choose the **category** you are assigned to.





#### **STEP 17** Enter either of your **parent/guardian names**.

names in Field 7



•

Q

Same as Student Number

**Personal Details**  $\bigcirc \bigcirc \bigcirc \bigcirc \bigcirc$ **Create Your Student Account** Fill up your Personal detail to get Started with EMBIBE Last Name () First Name\* Enter First Name Enter Last Name Enter either of your parent Mobile Number\* Gender\* Choose Gender Enter mobile number v Date Of Birth\* Category\* ti dd-mm-yyyy Choose Category Parent / Guardian Name\* Parent / Guardian Mobile Number\* Enter Parent / Guardian Name Enter Parent / Guardian Mobile Number Password\* Confirm Password\* Enter Password Q Confirm Your Password

Step 2 of 3

Previous

Next

## **STEP 18** Enter your **parent/guardian's mobile number**.







Enter a password of your