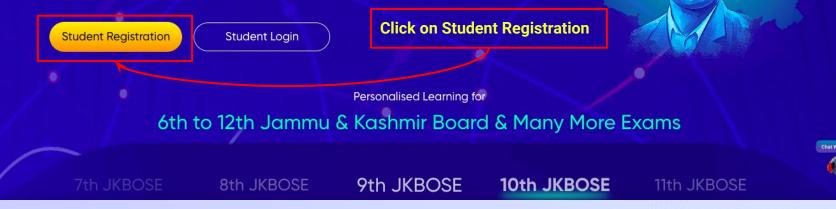

#### **STEP 5** Enter **UDISE Code** of your school (If you know it).

Step 1 of 3 School Details **Create Your Student Account** Verify your School Details to get Started with Embibe If the UDISE code is not known, then To ensure that only students can access our platform, we need to verify your school's details. click on "Find your Please enter your school UDISE code below **UDISE code**" UDISE Code\* ater your UDISE code Find your UDISE code

#### Not your School? Change UDISE Code

Not your School? Change UDISE Code

Click on the This is My School button