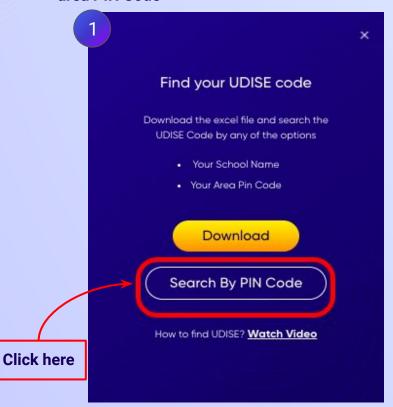

#### Type the **URL** <a href="https://gov.embibe.com/jharkhand">https://gov.embibe.com/jharkhand</a> in the browser.

If the UDISE code is not known, then click on "Find your UDISE code"

If you do not know the UDISE Code, watch video to see how to find the UDISE Code

### × Find your UDISE code Download the excel file and search the UDISE Code by any of the options Your School Name · Your Area Pin Code Download Search By PIN Code How to find UDISE? Watch Video **Click on the Download button**