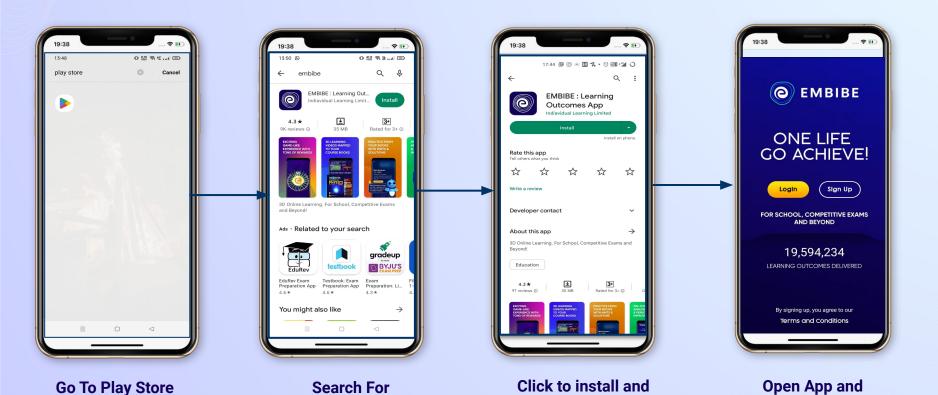

## STEP-BY-STEP PROCESS TO DOWNLOAD EMBIBE STUDENT APP

#### Step-by-step process to download Embibe Student App

**Embibe App** 

**Click Login** 

Download the app in

your phone

Enter **REGISTERED Mobile Number**  **Enter OTP and** Proceed

Opt in for personalized recommendations on Whatsapp