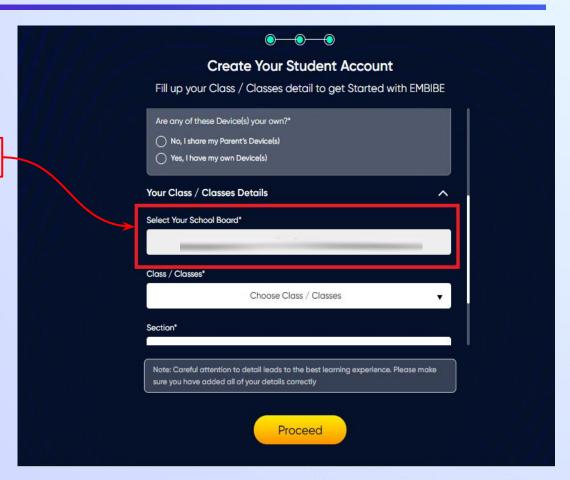

In order to experience the platform to its full potential, you'll need to register to the Embibe platform first.

While registering, as a Student you need to add the following details:

- Details of your school, Class and section
- Details of the Devices available

If you have internet access at home, kindly select Yes. Otherwise, select No

If the above-mentioned device(s) is used only by you, select Yes. Otherwise, select No

Select the board of your school

Select the class you are studying in from the drop down