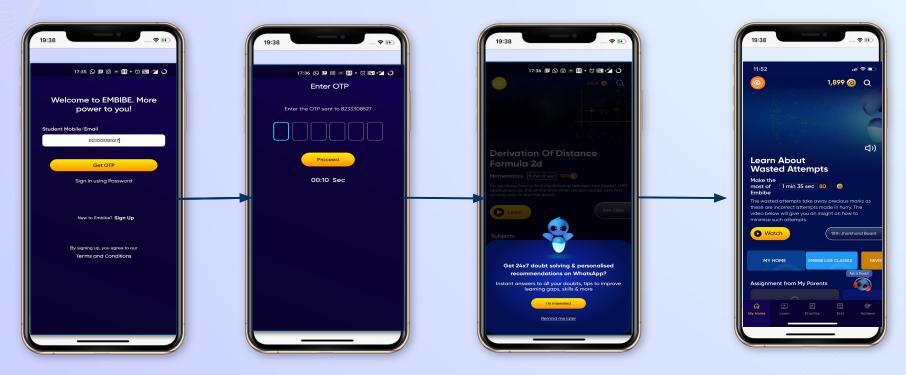

## STEP-BY-STEP PROCESS TO DOWNLOAD EMBIBE STUDENT APP

#### Step-by-step process to download Embibe Student App

**Embibe App** 

**Click Login** 

Download the app in

your phone

Enter **REGISTERED Mobile Number**  **Enter OTP and** Proceed

Opt in for personalized recommendations on Whatsapp

**Start Embibing** 