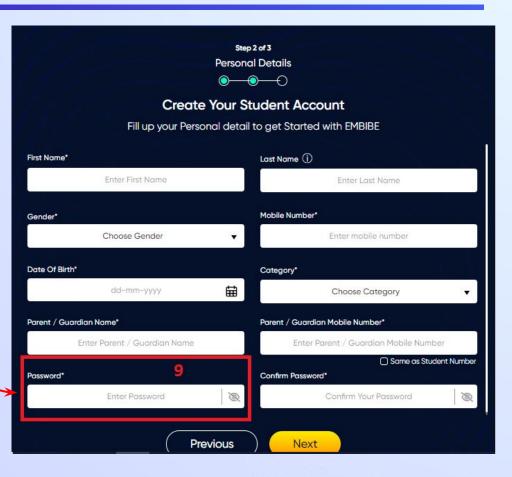

Select your gender from the dropdown

**Enter your mobile** number in Field 4

Step 2 of 3 **Personal Details** 

**Previous** 

Next

Enter a password of your choice for the Embibe **Student App login in Field 9** 