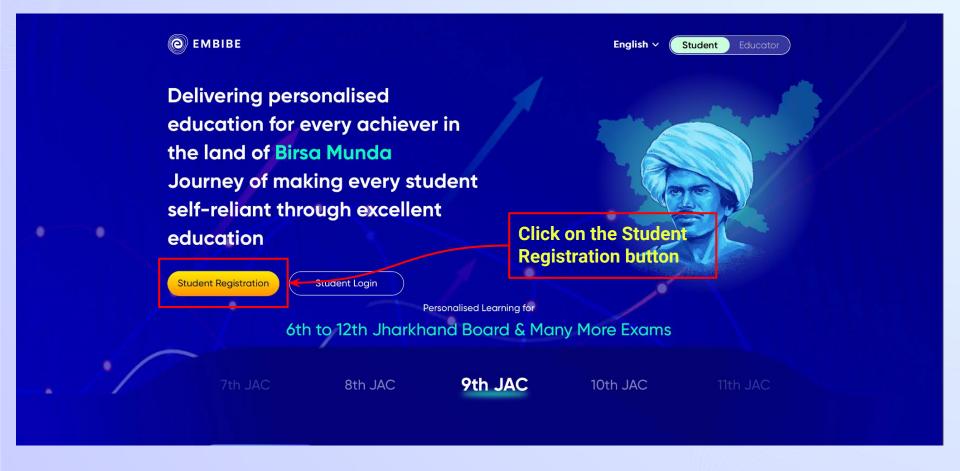

In order to experience the platform to its full potential, you'll need to register to the Embibe platform first.

While registering, as a Student you need to add the following details:

- Details of your school, Class and section
- Details of the Devices available

#### Type the **URL** <a href="https://gov.embibe.com/jharkhand">https://gov.embibe.com/jharkhand</a> in the browser.

If the UDISE code is not known, then click on "Find your UDISE code"

If you do not know the UDISE Code, watch video to see how to find the UDISE Code