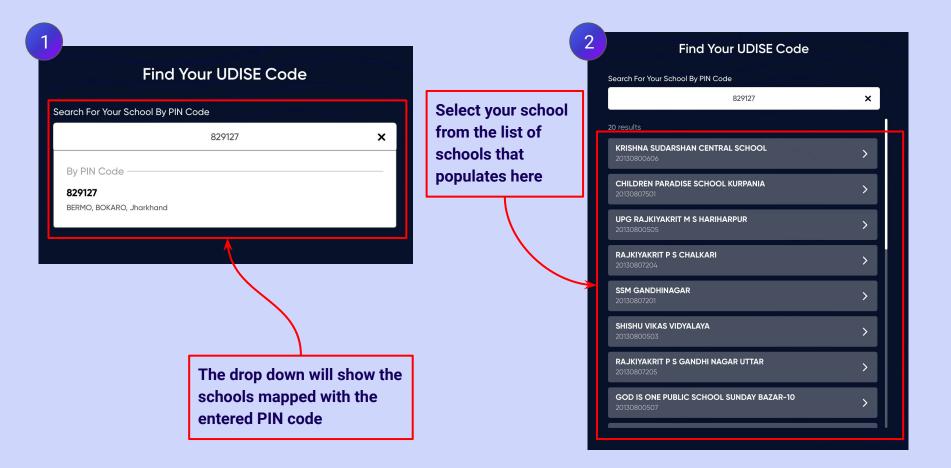

You can search your UDISE code through your area PIN Code

**Enter your School Area Pincode and Search for your School by PIN Code** 

**Click on the This** 

is My School

button

Enter your first name in Field 1 and your last name in Field 2