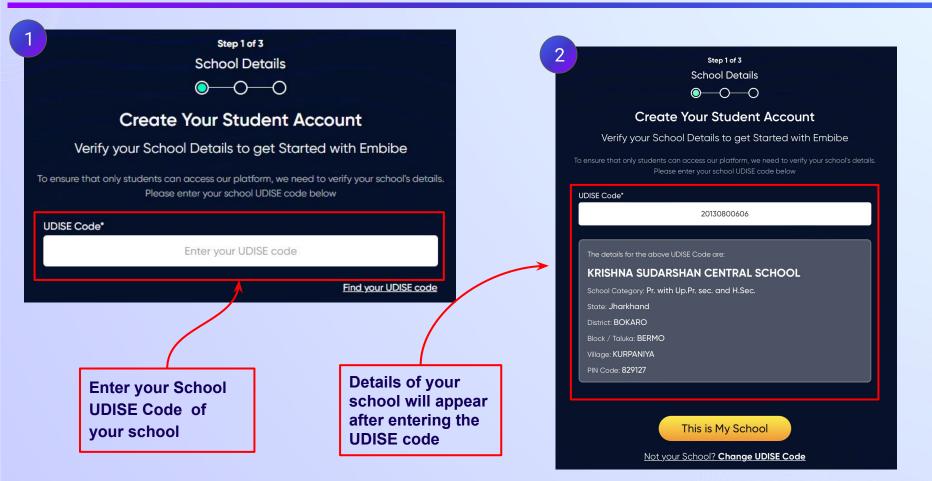

#### Type the **URL** <a href="https://gov.embibe.com/jharkhand">https://gov.embibe.com/jharkhand</a> in the browser.

If the UDISE code is not known, then click on "Find your UDISE code"

If you do not know the UDISE Code, watch video to see how to find the UDISE Code

You can search your UDISE code through your area PIN Code

**Enter your School Area Pincode and Search for your School by PIN Code** 

**Click on the This** 

is My School

button

Enter your first name in Field 1 and your last name in Field 2