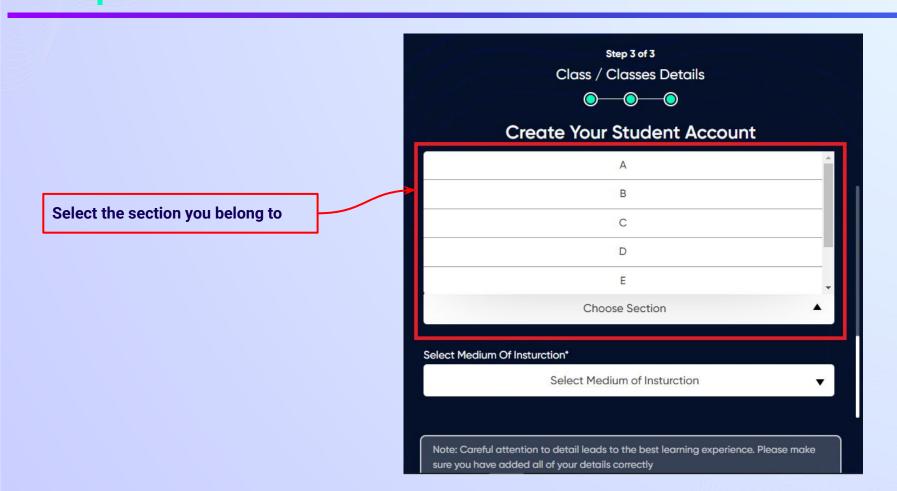

If you have internet access at home, kindly select Yes. Otherwise, select No

If the above-mentioned device(s) is used only by you, select Yes. Otherwise, select No

Select the board of your school

Select the class you are studying in from the drop down