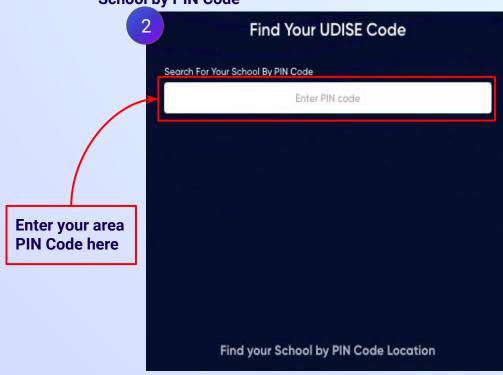

You can search your UDISE code through your area PIN Code

**Enter your School Area Pincode and Search for your School by PIN Code** 

**Click on the This** 

is My School

button

Enter your first name in Field 1 and your last name in Field 2