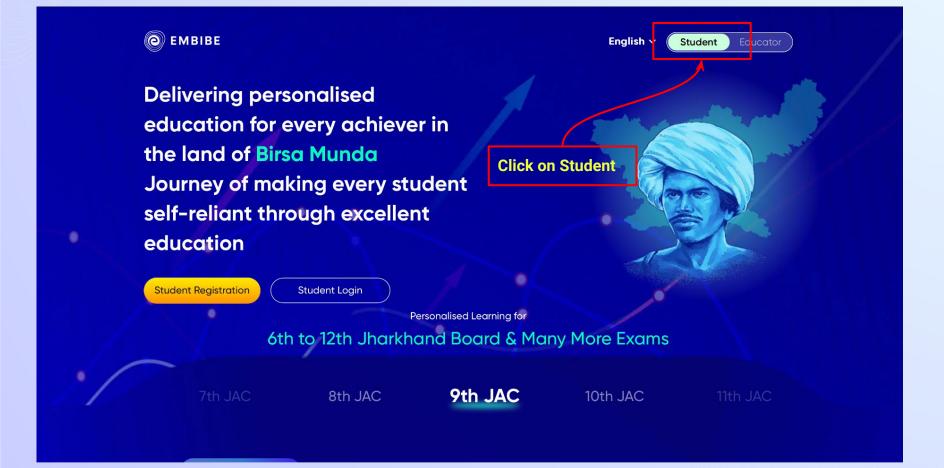

In order to experience the platform to its full potential, you'll need to register to the Embibe platform first.

While registering, as a Student you need to add the following details:

- Details of your school, Class and section
- Details of the Devices available