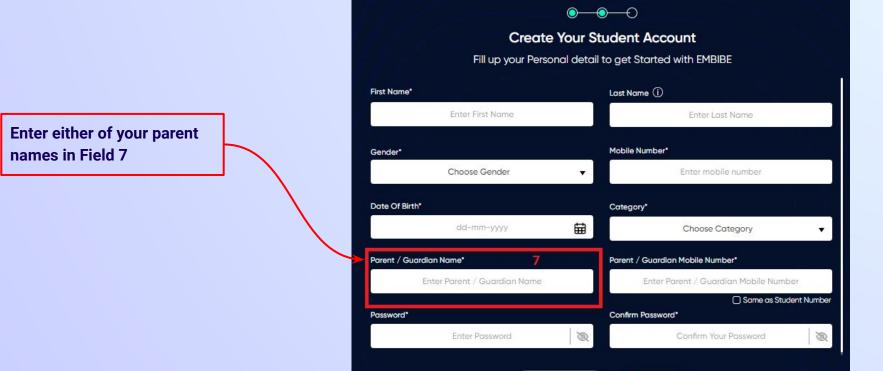

You can search your UDISE code through your area PIN Code

**Enter your School Area Pincode and Search for your School by PIN Code** 

**Click on the This** 

is My School

button

Enter your first name in Field 1 and your last name in Field 2