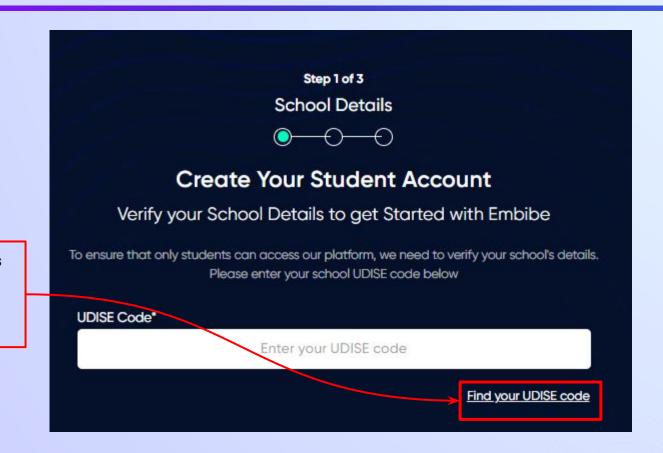

#### Type the **URL** <a href="https://gov.embibe.com/jharkhand">https://gov.embibe.com/jharkhand</a> in the browser.

If the UDISE code is not known, then click on "Find your UDISE code"

If you do not know the UDISE Code, watch video to see how to find the UDISE Code