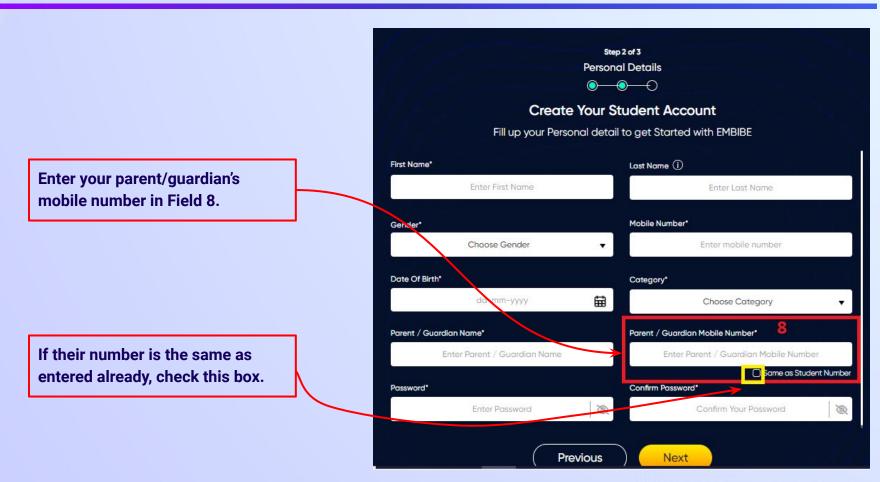

You can search your UDISE code through your area PIN Code

**Enter your School Area Pincode and Search for your School by PIN Code** 

**Click on the This** 

is My School

button

Enter your first name in Field 1 and your last name in Field 2

Select your gender from the dropdown

**Enter your mobile** number in Field 4

Step 2 of 3 **Personal Details** 

**Previous** 

Next

Enter a password of your choice for the Embibe **Student App login in Field 9** 