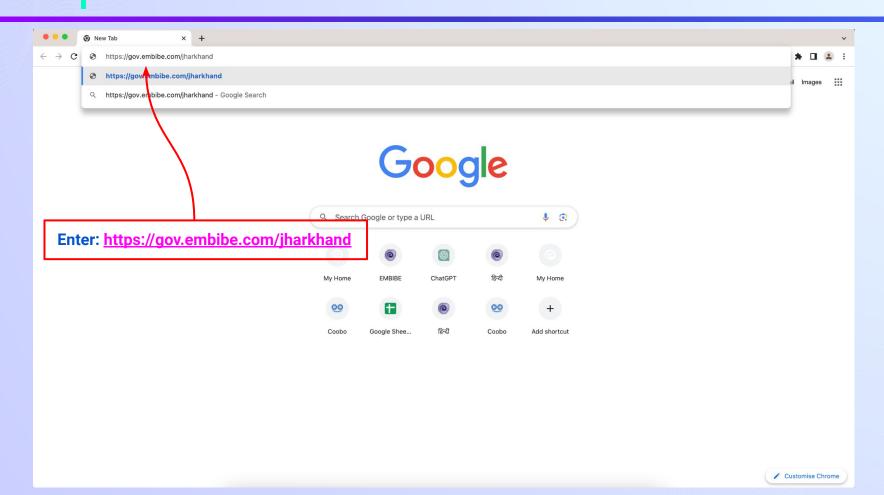

#### Type the **URL** <a href="https://gov.embibe.com/jharkhand">https://gov.embibe.com/jharkhand</a> in the browser.

If the UDISE code is not known, then click on "Find your UDISE code"

If you do not know the UDISE Code, watch video to see how to find the UDISE Code