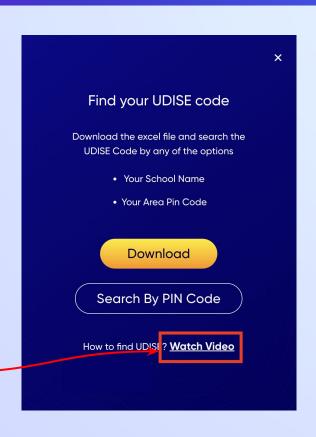

#### Type the **URL** <a href="https://gov.embibe.com/jharkhand">https://gov.embibe.com/jharkhand</a> in the browser.

If the UDISE code is not known, then click on "Find your UDISE code"

If you do not know the UDISE Code, watch video to see how to find the UDISE Code

### × Find your UDISE code Download the excel file and search the UDISE Code by any of the options Your School Name · Your Area Pin Code Download Search By PIN Code How to find UDISE? Watch Video **Click on the Download button**