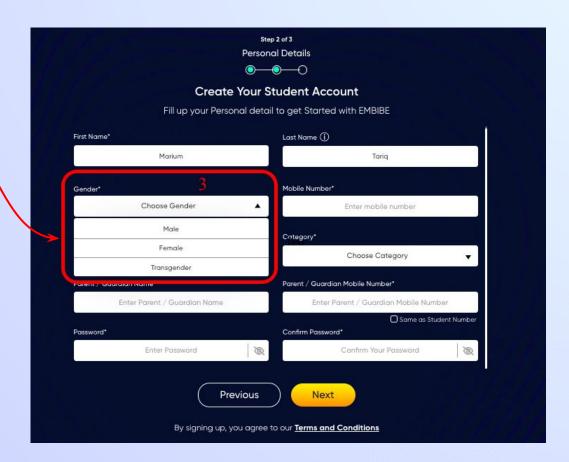

Select your gender from the dropdown

**Enter your mobile** number in Field 4

Step 2 of 3 **Personal Details** 

**Previous** 

Next

Enter a password of your choice for the Embibe **Student App login in Field 9** 