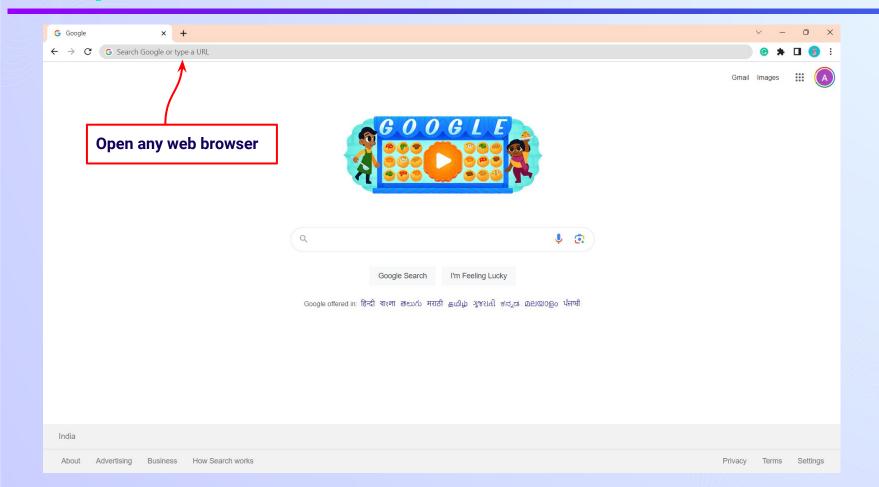

er

Verify your mobile number Enter the OTP sent to Verify OTP Resend OTP

Enter the 6-digit OTP received on your registered mobile number

If you have not received the OTP in under 15 seconds, click on Resend OTP.











If you don't have any device(s) available at home, then select the option "I don't have any device at home"





If you have internet access at home, kindly select Yes. Otherwise, select No





If the above-mentioned device(s) is used only by you, select Yes. Otherwise, select No





Select the board of your school





Select the class you are studying in from the drop down















## You will land on the homepage of the Embibe Student App







# STEP-BY-STEP LOGIN PROCESS TO EMBIBE STUDENT PLATFORM

#### STEP 1

## Open any web browser in your device.





### Type the **URL** <a href="https://gov.embibe.com/jharkhand">https://gov.embibe.com/jharkhand</a> in the browser.





















## You will land on the homepage of the Embibe Student App





## STEP-BY-STEP PROCESS TO DOWNLOAD EMBIBE STUDENT APP

#### Step-by-step process to download Embibe Student App

**Embibe App** 



**Click Login** 



Download the app in

your phone





Enter **REGISTERED Mobile Number**  **Enter OTP and** Proceed

Opt in for personalized recommendations on Whatsapp

**Start Embibing** 

#### **Delivering personalised learning to every student!**

LEARN PRACTICE TEST ACHIEVE



- Video-based learning aligned with your reference books
- Owned high-resolution 3D animated explainer videos
- Feature videos curated from YouTube to enhance learning 25K+ vide