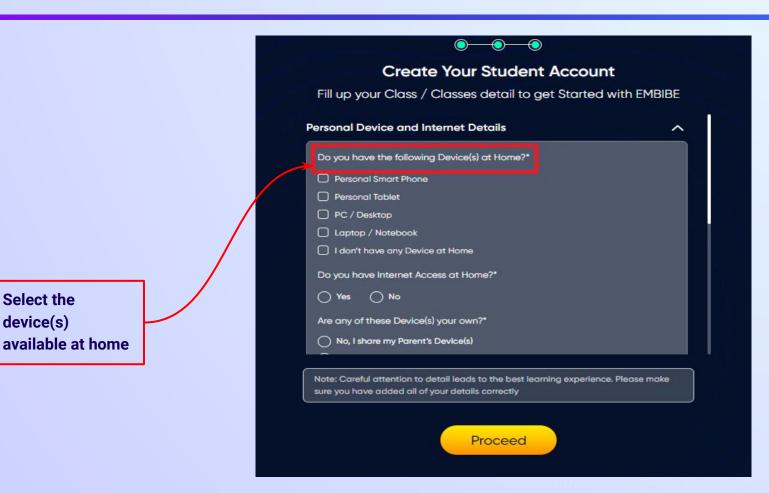

In order to experience the platform to its full potential, you'll need to register to the Embibe platform first.

While registering, as a Student you need to add the following details:

- Details of your school, Class and section
- Details of the Devices available

Enter the 6-digit OTP received on your registered mobile number

If you have not received the OTP in under 15 seconds, click on Resend OTP.

If you don't have any device(s) available at home, then select the option "I don't have any device at home"