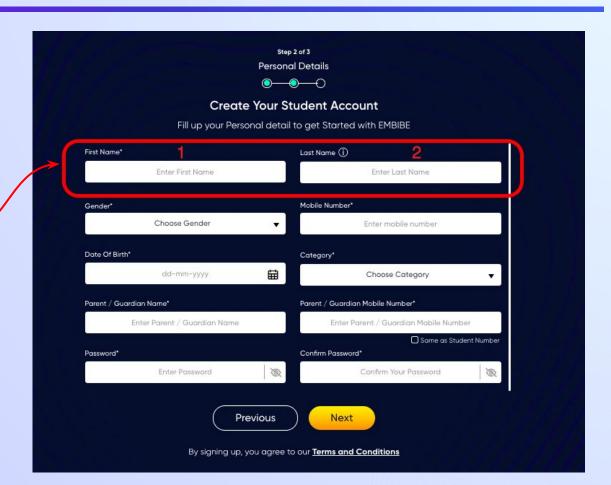

You can search your UDISE code through your area PIN Code

**Enter your School Area Pincode and Search for your School by PIN Code** 

**Click on the This** 

is My School

button

Enter your first name in Field 1 and your last name in Field 2