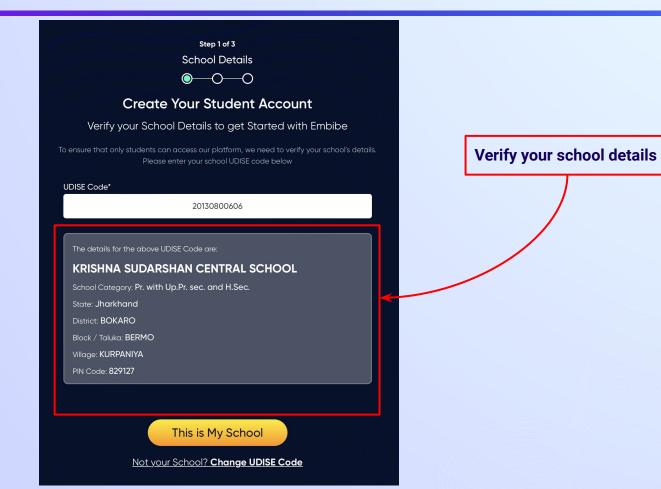

You can search your UDISE code through your area PIN Code

**Enter your School Area Pincode and Search for your School by PIN Code** 

**Click on the This** 

is My School

button

Enter your first name in Field 1 and your last name in Field 2