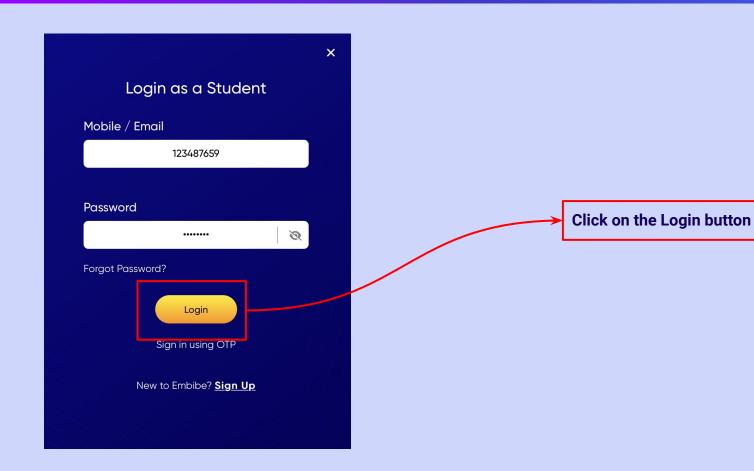

# STEP-BY-STEP LOGIN PROCESS TO EMBIBE STUDENT PLATFORM

#### STEP 1

#### Open any web browser in your device.

#### Type the **URL** <a href="https://gov.embibe.com/jharkhand">https://gov.embibe.com/jharkhand</a> in the browser.

If the UDISE code is not known, then click on "Find your UDISE code"

If you do not know the UDISE Code, watch video to see how to find the UDISE Code