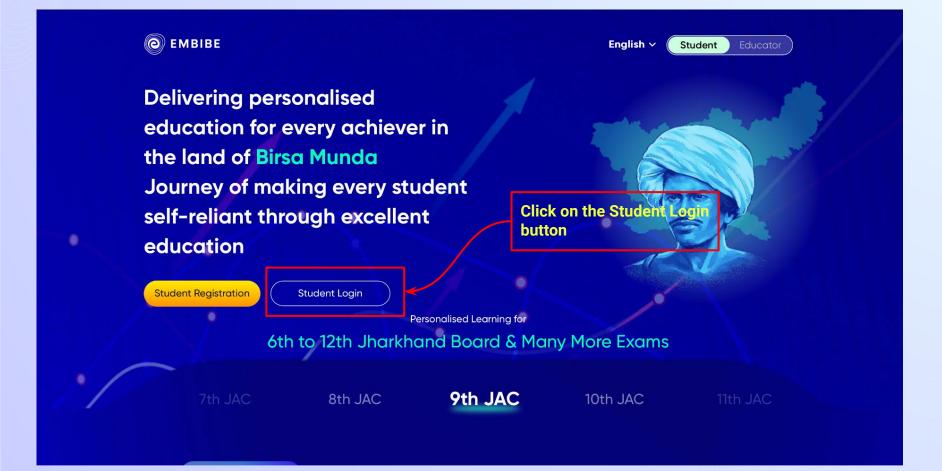

# STEP-BY-STEP LOGIN PROCESS TO EMBIBE STUDENT PLATFORM

#### STEP 1

#### Open any web browser in your device.

#### Type the **URL** <a href="https://gov.embibe.com/jharkhand">https://gov.embibe.com/jharkhand</a> in the browser.

If the UDISE code is not known, then click on "Find your UDISE code"

If you do not know the UDISE Code, watch video to see how to find the UDISE Code