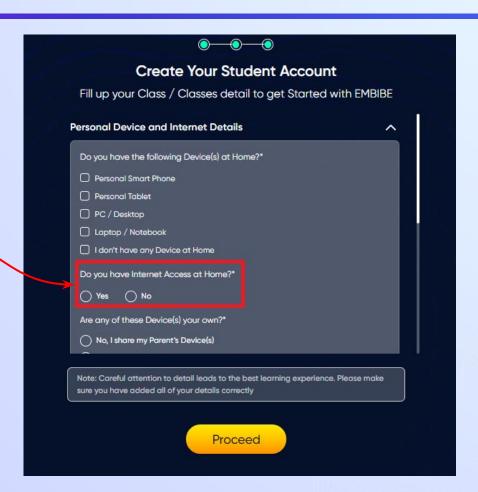

If you have internet access at home, kindly select Yes. Otherwise, select No

If the above-mentioned device(s) is used only by you, select Yes. Otherwise, select No

Select the board of your school

Select the class you are studying in from the drop down