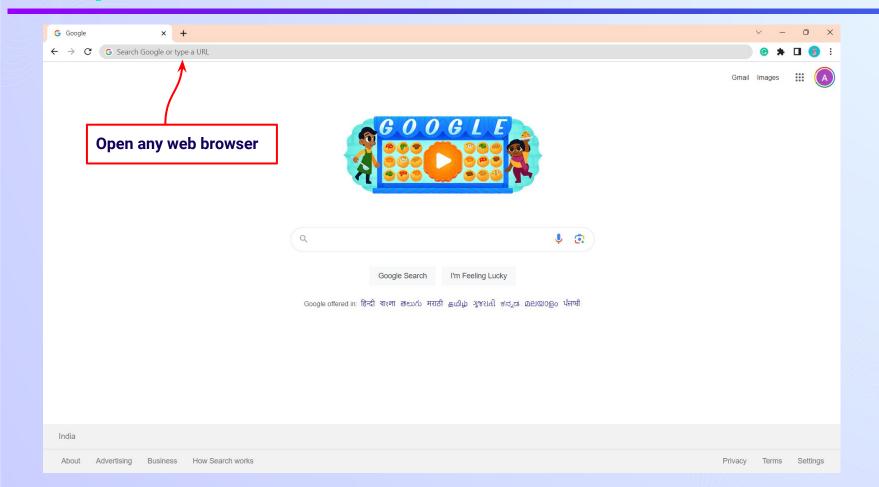

Platform Ever Invented

Estd. 2012

#### Welcome to Embibe, the most powerful platform ever invented!

EMBIBE is India's leading ed-tech platform, powered by Artificial Intelligence, designed to deliver truly personalised learning and outcomes for each student. It is the only platform with products catering to the entire education ecosystem, including students, parents, teachers, schools, and the administration.

In order to experience the platform to its full potential, you'll need to register to the Embibe platform first.

While registering, as a Student you need to add the following details:

- Details of your school, Class and section
- Details of the Devices available



# STEP-BY-STEP LOGIN PROCESS TO EMBIBE STUDENT PLATFORM

#### STEP 1

#### Open any web browser in your device.





#### Type the **URL** <a href="https://gov.embibe.com/jharkhand">https://gov.embibe.com/jharkhand</a> in the browser.





















If the UDISE code is not known, then click on "Find your UDISE code"





If you do not know the UDISE Code, watch video to see how to find the UDISE Code



### × Find your UDISE code Download the excel file and search the UDISE Code by any of the options Your School Name · Your Area Pin Code Download Search By PIN Code How to find UDISE? Watch Video **Click on the Download button**

| clusterName                      | districtName | pincode | schoolCategory                  | schoolManagement             | schoolName                                    | stateName | udiseCode   | villageName           |
|----------------------------------|----------