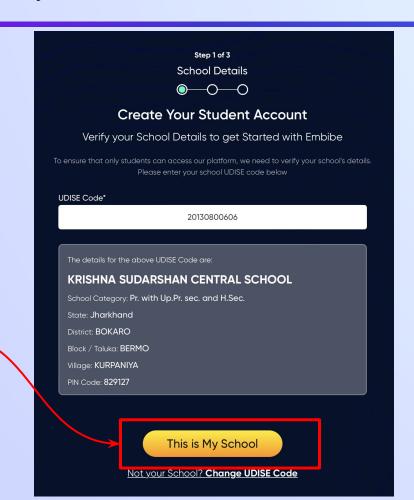

#### Type the **URL** <a href="https://gov.embibe.com/jharkhand">https://gov.embibe.com/jharkhand</a> in the browser.

If the UDISE code is not known, then click on "Find your UDISE code"

If you do not know the UDISE Code, watch video to see how to find the UDISE Code

### × Find your UDISE code Download the excel file and search the UDISE Code by any of the options Your School Name · Your Area Pin Code Download Search By PIN Code How to find UDISE? Watch Video **Click on the Download button**

You can search your UDISE code through your area PIN Code

**Enter your School Area Pincode and Search for your School by PIN Code** 

**Click on the This** 

is My School

button

Enter your first name in Field 1 and your last name in Field 2