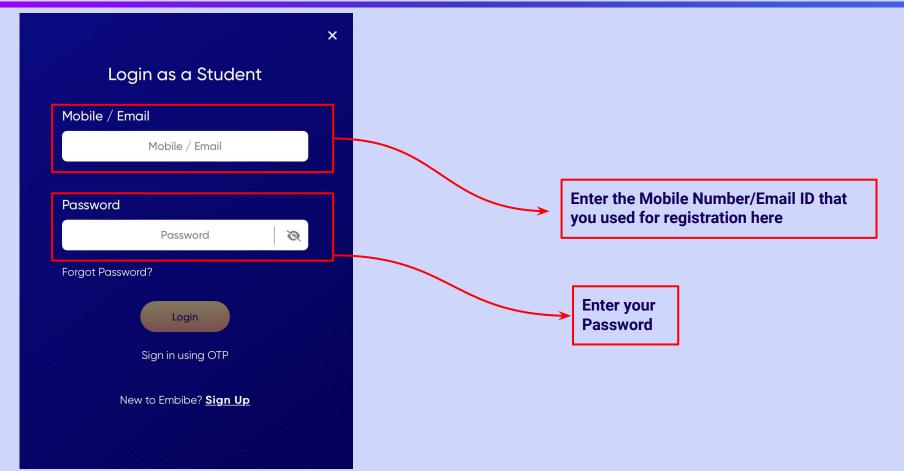

# STEP-BY-STEP LOGIN PROCESS TO EMBIBE STUDENT PLATFORM

#### STEP 1

#### Open any web browser in your device.

#### Type the **URL** <a href="https://gov.embibe.com/jharkhand">https://gov.embibe.com/jharkhand</a> in the browser.

If the UDISE code is not known, then click on "Find your UDISE code"

If you do not know the UDISE Code, watch video to see how to find the UDISE Code