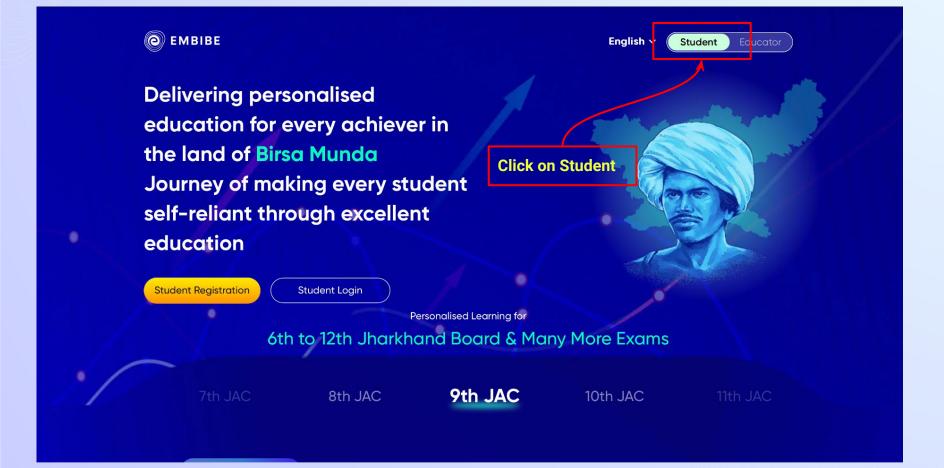

If you have internet access at home, kindly select Yes. Otherwise, select No

If the above-mentioned device(s) is used only by you, select Yes. Otherwise, select No

Select the board of your school

Select the class you are studying in from the drop down