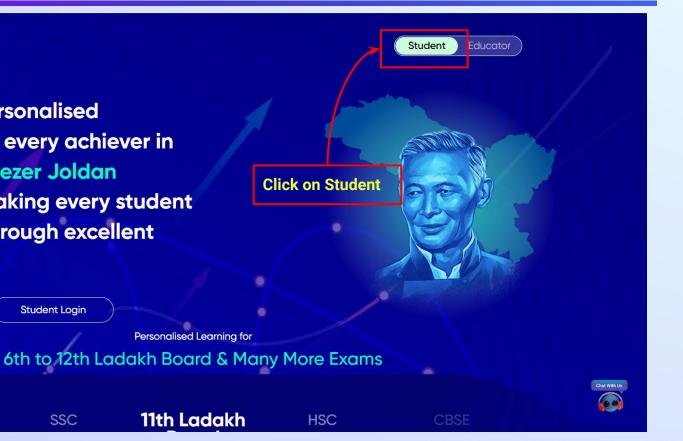

### 

Student Registration

**Delivering personalised** education for every achiever in the land of Eliezer Joldan Journey of making every student self-reliant through excellent education

Student Login

SSC

Student Registration

Delivering personalised education for every achiever in the land of Eliezer Joldan Journey of making every student self-reliant through excellent education

Student Login

SSC

**Click on Student Registration** 