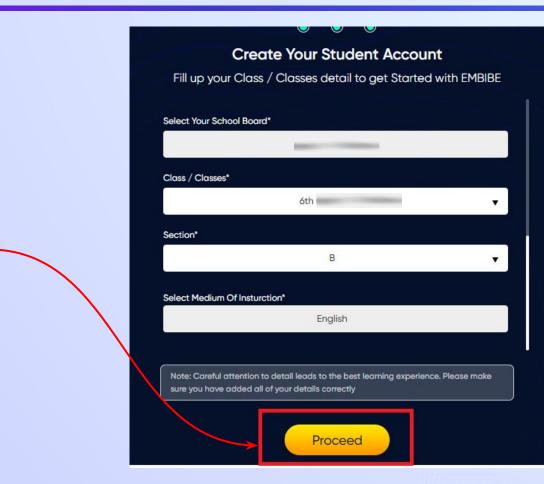

ioned device(s) is used only by you, select Yes. Otherwise, select No



## 0 **Create Your Student Account** Fill up your Class / Classes detail to get Started with EMBIBE Are any of these Device(s) your own?\* No, I share my Parent's Device(s) Select the board of your school Yes, I have my own Device(s) Your Class / Classes Details ~ Select Your School Board\* Class / Classes\* Choose Class / Classes . Section" Note: Careful attention to detail leads to the best learning experience. Please make sure you have added all of your details correctly Proceed

**STEP 29** Select the **class** you are studying in.

0

Select the class you are studying in from the drop down







**STEP 31** Select the **medium of instruction** in your school.





**STEP 32** Click on the **Proceed** button.





Click on the Proceed button

## You will land on the homepage of the Embibe Student App







# STEP-BY-STEP LOGIN PROCESS TO EMBIBE STUDENT PLATFORM

## **STEP 1** Open **any web browser** in your device.





### **STEP 2** Type the **URL** <u>https://gov.embibe.com/ladakh</u> in the browser.





#### 

Student Registration

**Delivering personalised** education for every achiever in the land of Eliezer Joldan Journey of making every student self-reliant through excellent education

Student Login

SSC









Delivering personalised education for every achiever in the land of Eliezer Joldan Journey of making every student self-reliant through excellent education



HSC

Student

Educator



Student Login

SSC

Personalised Learning for

6th to 12th Ladakh Board & Many More Exams

11