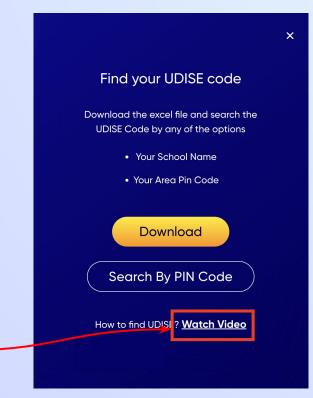

If you do not know the UDISE Code, watch video to see how to find the UDISE Code ×

#### Find your UDISE code

Download the excel file and search the UDISE Code by any of the options

- Your School Name
- Your Area Pin Code

Download Search By PIN Code How to find UDISE? <u>Watch Video</u>