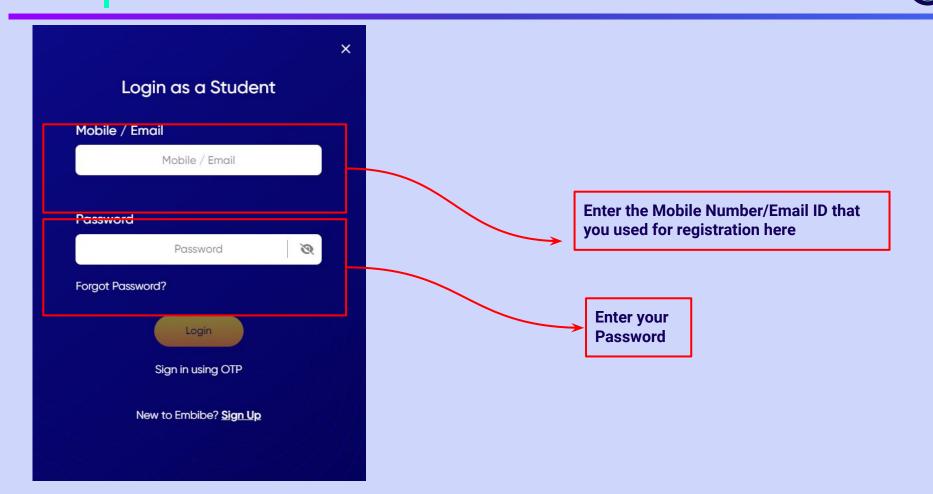

ent App







# STEP-BY-STEP LOGIN PROCESS TO EMBIBE STUDENT PLATFORM

## **STEP 1** Open **any web browser** in your device.





### **STEP 2** Type the **URL** <u>https://gov.embibe.com/ladakh</u> in the browser.





#### 

Student Registration

**Delivering personalised** education for every achiever in the land of Eliezer Joldan Journey of making every student self-reliant through excellent education

Student Login

SSC









Delivering personalised education for every achiever in the land of Eliezer Joldan Journey of making every student self-reliant through excellent education



HSC

Student

Educator



Student Login

SSC

Personalised Learning for

6th to 12th Ladakh Board & Many More Exams

11th Ladakh

### **STEP 5** Enter the **Mobile Number/Email ID** and **Password**.







### You will land on the homepage of the Embibe Student App





# STEP-BY-STEP PROCESS TO DOWNLOAD EMBIBE STUDENT APP



**Open App and** 

**Click Login** 



Go To Play Store

Search For Embibe App Click to install and Download the app in your phone

Proceed

Mobile Number





recommendations on

Whatsapp

Start Embibing



# STUDENT APP Delivering personalised learning to every student!

PRACTICE

LEARN



- Video-based learning aligned with your reference books
- Owned high-resolution 3D animated explainer videos
- Feature videos curated from YouTube to enhance learning 25K+ videos on the platform



- Adaptive AI-powered practice
- Practice from popular books
- Practice previous year's questions
- Created over 2.5M questions



- Chapter, subject, and full tests
- Attempt prev