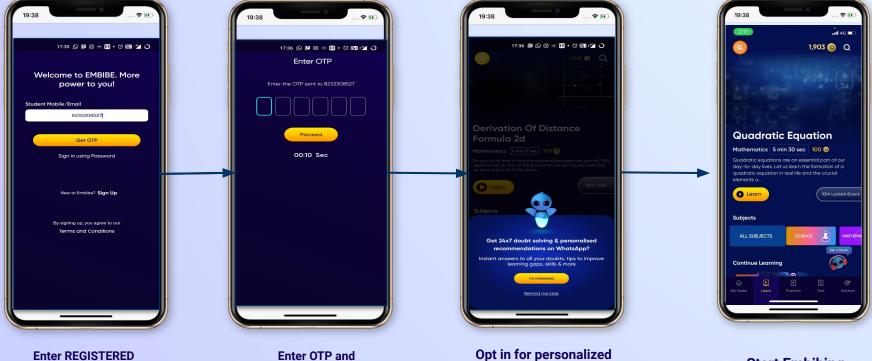

## **STEP 1** Open **any web browser** in your device.

### **STEP 2** Type the **URL** <u>https://gov.embibe.com/ladakh</u> in the browser.

### **STEP 5** Enter the **Mobile Number/Email ID** and **Password**.