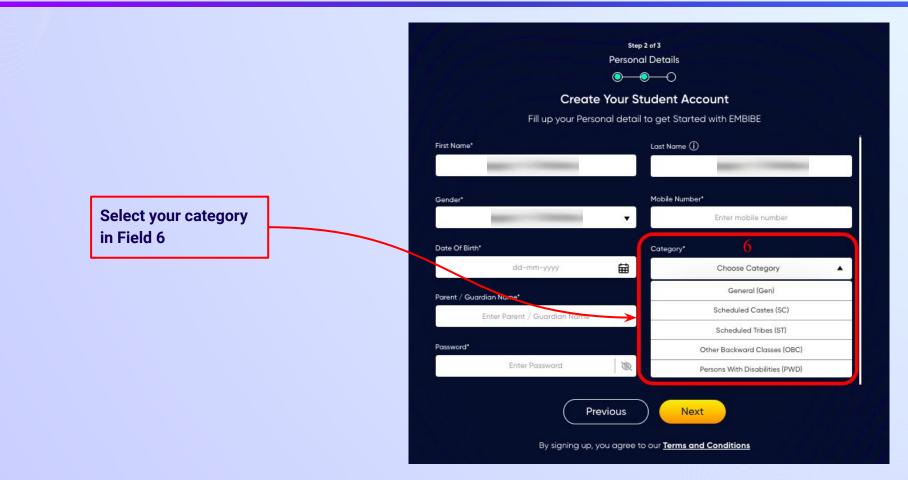

| Enter Parent / Guardian Mobile Numb |           |  |  |
| Password*          |                        | Confi             | U Same as Stud                      | aent Numt |  |  |
|                    | Enter Password         | 8                 | Confirm Your Password               | 100       |  |  |
|                    |                        |                   |                                     |           |  |  |





Select your date of

**Calendar in Field 5** 

birth from the



Same as Student Number

Q

Confirm Your Password

By signing up, you agree to our Terms and Conditions

R

Previous

Confirm Password\*

Next

Name 5

11 12 10

 $\ll$ 

Su

13

20

2 3 4

16

27 28 29 30 31

17 18 19

22 23 24 25 26

# **STEP 16** Choose the **category** you are assigned to.





## **STEP 17** Enter either of your **parent/guardian names**.

names in Field 7



•

Q

Same as Student Number

**Personal Details**  $\bigcirc \bigcirc \bigcirc \bigcirc \bigcirc$ **Create Your Student Account** Fill up your Personal detail to get Started with EMBIBE Last Name () First Name\* Enter First Name Enter Last Name Enter either of your parent Mobile Number\* Gender\* Choose Gender Enter mobile number v Date Of Birth\* Category\* ti dd-mm-yyyy Choose Category Parent / Guardian Name\* Parent / Guardian Mobile Number\* Enter Parent / Guardian Name Enter Parent / Guardian Mobile Number Password\* Confirm Password\* Enter Password Q Confirm Your Password

Step 2 of 3

Previous

Next

# **STEP 18** Enter your **parent/guardian's mobile number**.







Enter a password of your cho