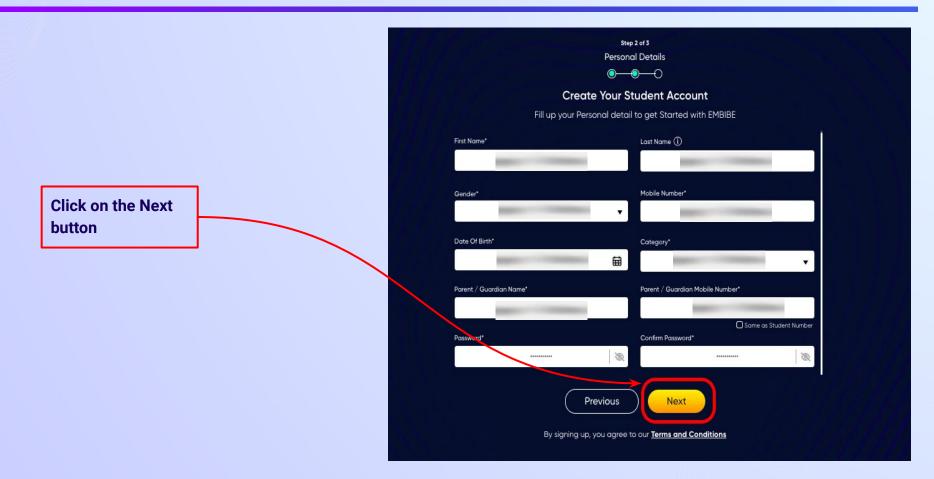

# **STEP 20** Re-enter and **confirm your password**.

0

After clicking on the **Next** button, you will receive a 6-digit OTP on your registered mobile number

If you have not received the OTP in under 15 seconds, click on Resend OTP.