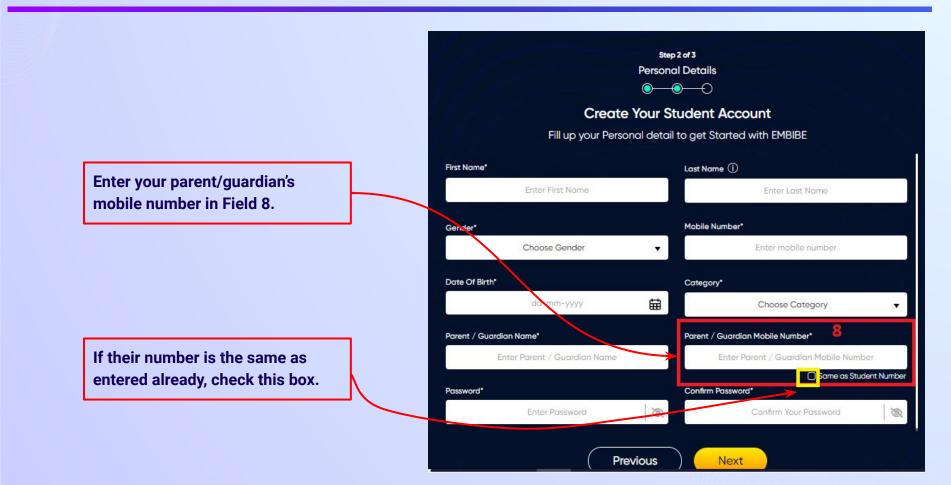

# **STEP 18** Enter your **parent/guardian's mobile number**.

Enter a password of your choice for the Embibe Student App login in Field 9