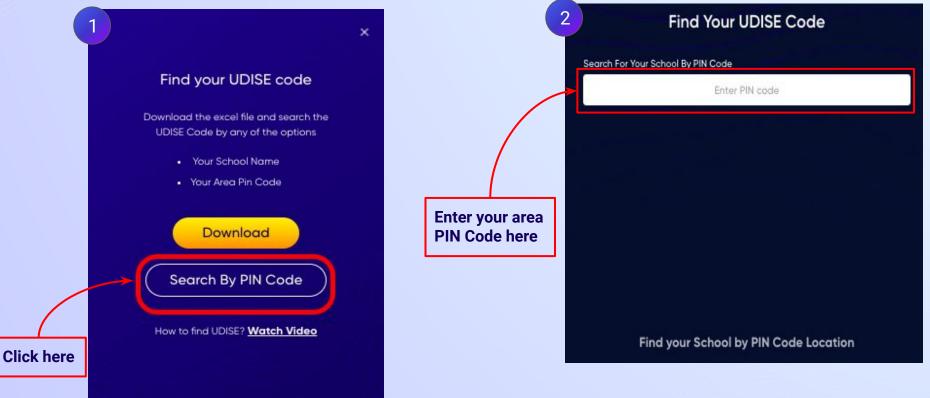

# **STEP 8** Click on the **Search by PIN Code** button.

Enter your School Area Pincode and Search for your

**School by PIN Code** 

You can search your UDISE code through your area PIN Code

STEP 9

| 1                                                                                                                                                                                      | 2<br>Find Your UDISE Code          |
|----------------------------------------------------------------------------------------------------------------------------------------------------------------------------------------|------------------------------------|
| Find Your UDISE Code                                                                                                                                                                   | Search For Your School By PIN Code |
| Bearch For Your School By PIN Code      194201      By PIN Code      194201      KHARU, LEH (LADAKH), Lodokh      The drop down will show the schools mapped with the entered PIN code | e                                  |