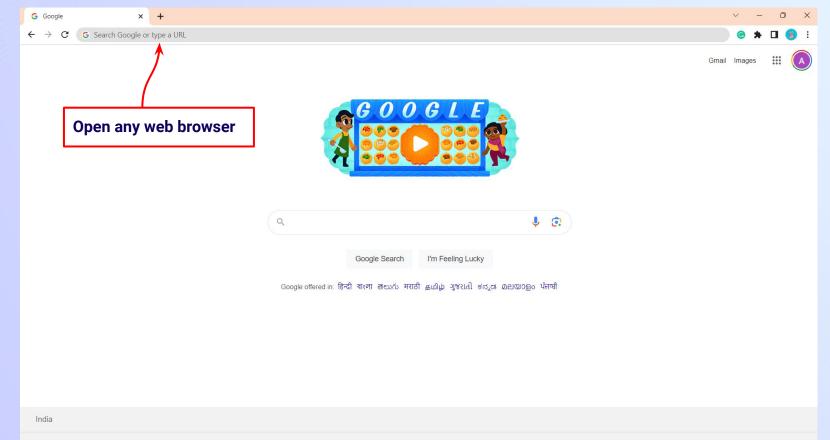

No, I share my Parent's Device(s) Select the board of your school Yes, I have my own Device(s) Your Class / Classes Details ~ Select Your School Board\* Class / Classes\* Choose Class / Classes . Section" Note: Careful attention to detail leads to the best learning experience. Please make sure you have added all of your details correctly Proceed

**STEP 29** Select the **class** you are studying in.

0

Select the class you are studying in from the drop down







**STEP 31** Select the **medium of instruction** in your school.





**STEP 32** Click on the **Proceed** button.





Click on the Proceed button

## You will land on the homepage of the Embibe Student App







# STEP-BY-STEP LOGIN PROCESS TO EMBIBE STUDENT PLATFORM

## **STEP 1** Open **any web browser** in your device.





### **STEP 2** Type the **URL** <u>https://gov.embibe.com/ladakh</u> in the browser.





#### 

Student Registration

**Delivering personalised** education for every achiever in the land of Eliezer Joldan Journey of making every student self-reliant through excellent education

Student Login

SSC









Delivering personalised education for every achiever in the land of Eliezer Joldan Journey of making every student self-reliant through excellent education



HSC

Student

Educator



Student Login

SSC

Personalised Learning for

6th to 12th Ladakh Board & Many More Exams

11th Ladakh

### **STEP 5** Enter the **Mobile Number/Email ID** and **Password**.







### You will land on the homepage of the Embibe Student App





# STEP-BY-STEP PROCESS TO DOWNLOAD EMBIBE STUDENT APP



**