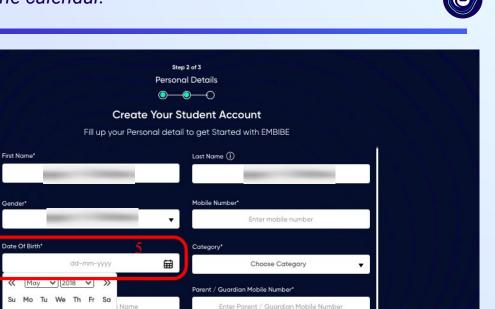

Select your date of

**Calendar in Field 5** 

birth from the

Same as Student Number

Q

Confirm Your Password

By signing up, you agree to our Terms and Conditions

R