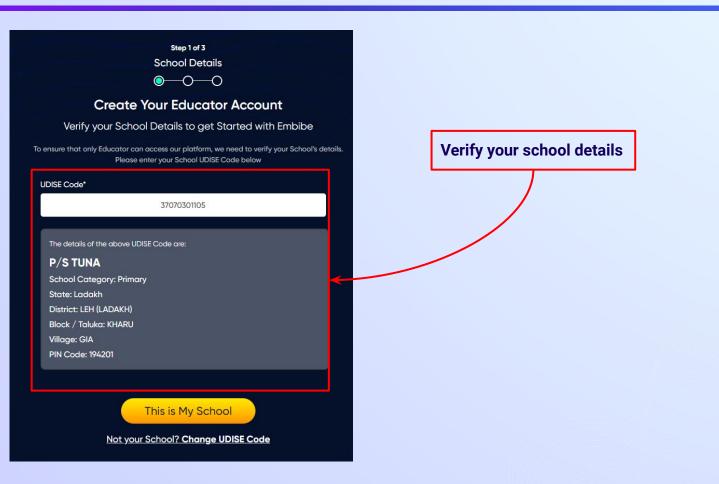

**STEP 11** Click on the **This is My School** button.

Step 1 of 3 School Details 0-0-0 **Create Your Educator Account** Verify your School Details to get Started with Embibe To ensure that only Educator can access our platform, we need to verify your School's details. Please enter your School UDISE Code below **UDISE** Code\* 37070301105 The details of the above UDISE Code are: P/S TUNA School Category: Primary State: Ladakh District: LEH (LADAKH) Block / Taluka: KHARU Village: GIA PIN Code: 194201 This is My School

Not your School? Change UDISE Code

Click on the This is My School button