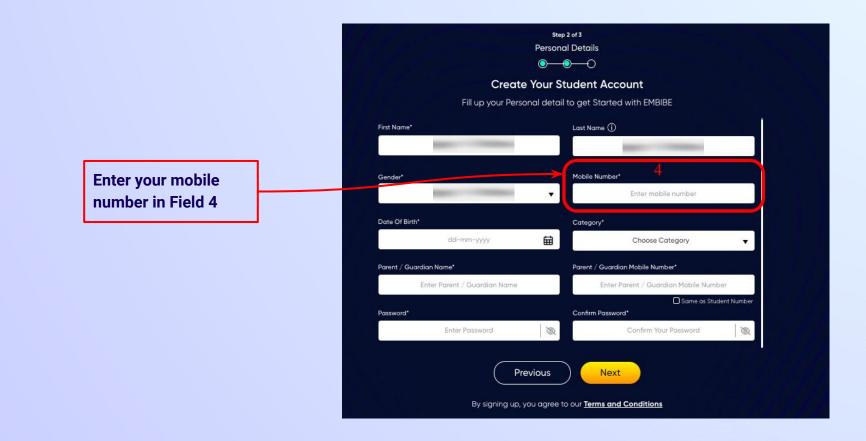

## **STEP 12** Create your **Student Account** by providing your personal details. Enter your name.

Step 2 of 3 **Personal Details**  $\bigcirc \bigcirc \bigcirc \frown \bigcirc$ Create Your Student Account Fill up your Personal detail to get Started with EMBIBE Last Name (i) First Name\* Enter First Name Enter Last Name Enter your first name in Field 1 Gender\* Mobile Number\* Choose Gender Enter mobile number and your last name in Field 2 Ŧ Date Of Birth\* Category' ⊞ Choose Category dd-mm-yyyy • Parent / Guardian Name\* Parent / Guardian Mobile Number\* Enter Parent / Guardian Name Enter Parent / Guardian Mobile Number Same as Student Number Confirm Password\* Password\* 0 Enter Password 0 Confirm Your Password Previous Next By signing up, you agree to our Terms and Conditions