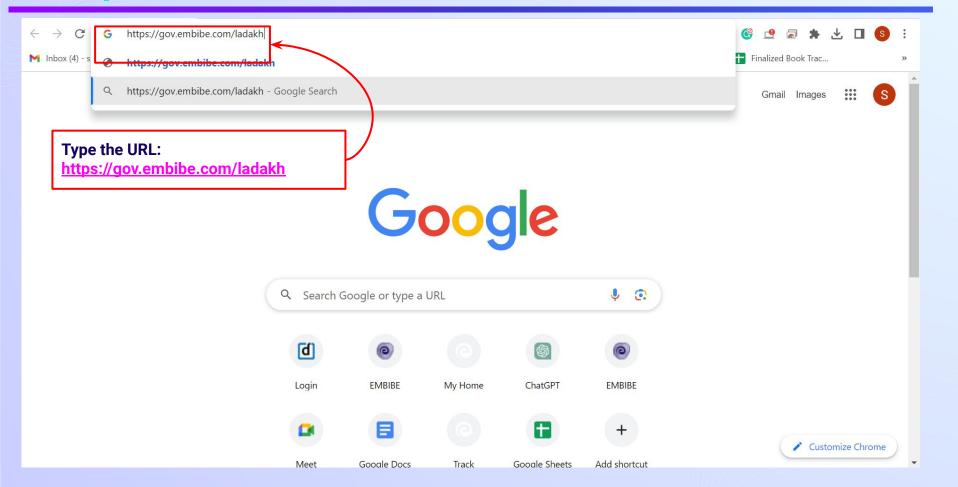

## **STEP 2** Type the **URL** <u>https://gov.embibe.com/ladakh</u> in the browser.