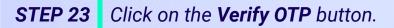

| Verify OTP |  |
|------------|--|
| Resend OTP |  |

Verify your mobile number

Enter the OTP sent to

Enter the 6-digit OTP received on your registered mobile number

#### Verify your mobile number

Enter the OTP sent to

Verify OTP Resend OTP Click on the Verify OTP button **STEP 24** Enter the details of the **Personal Device and Internet Connection** available.

Select the