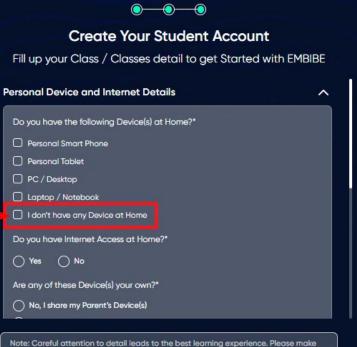

**STEP 29** Select the **class** you are studying in.

0

Select the class you are studying in from the drop down

**STEP 31** Select the **medium of instruction** in your school.

**STEP 32** Click on the **Proceed** button.