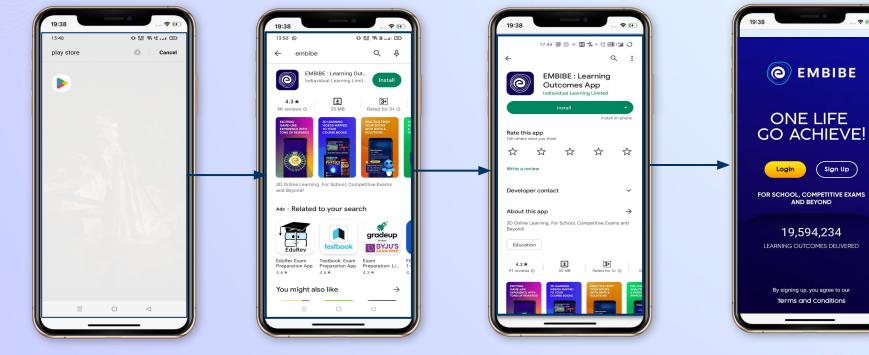

# STEP-BY-STEP PROCESS TO DOWNLOAD EMBIBE STUDENT APP

**Open App and** 

**Click Login** 

Go To Play Store

Search For Embibe App Click to install and Download the app in your phone

Proceed

Mobile Number

recommendations on