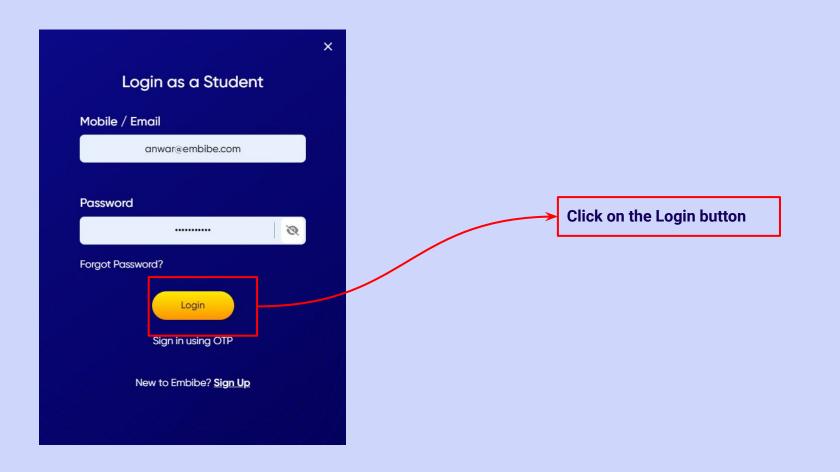

App







# STEP-BY-STEP LOGIN PROCESS TO EMBIBE STUDENT PLATFORM

## **STEP 1** Open **any web browser** in your device.





### **STEP 2** Type the **URL** <u>https://gov.embibe.com/ladakh</u> in the browser.





#### 

Student Registration

**Delivering personalised** education for every achiever in the land of Eliezer Joldan Journey of making every student self-reliant through excellent education

Student Login

SSC









Delivering personalised education for every achiever in the land of Eliezer Joldan Journey of making every student self-reliant through excellent education



HSC

Student

Educator



Student Login

SSC

Personalised Learning for

6th to 12th Ladakh Board & Many More Exams

11th Ladakh

### **STEP 5** Enter the **Mobile Number/Email ID** and **Password**.







### You will land on the homepage of the Embibe Student App





# STEP-BY-STEP PROCESS TO DOWNLOAD EMBIBE STUDENT APP



**Open App and** 

**Click Login** 



Go To Play Store

Search For Embibe App Click to install and Download the app in your phone

Proceed

Mobile Number





recommendations on

Whatsapp

Start Embibing



# STUDENT APP Delivering personalised learning to every student!

PRACTICE

LEARN



- Video-based learning aligned with your reference books
- Owned high-resolution 3D animated explainer videos
- Feature videos curated from YouTube to enhance learning 25K+ videos on the platform



- Adaptive AI-powered practice
- Practice from popular books
- Practice previous year's questions
- Created over 2.5M questions



- Chapter, subject, and full tests
- Attempt previous