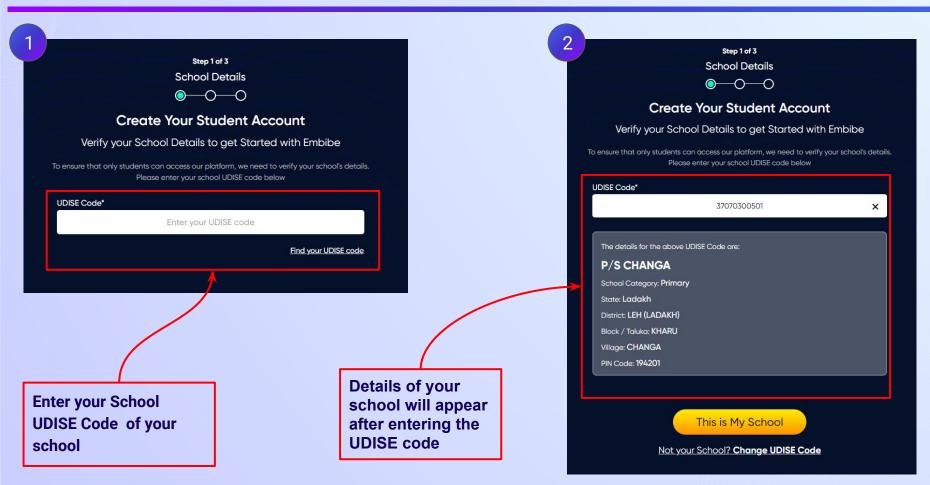

## **STEP 5** Enter **UDISE Code** of your school (If you know it).

Step 1 of 3 School Details **Create Your Student Account** Verify your School Details to get Started with Embibe If the UDISE code is not known, then To ensure that only students can access our platform, we need to verify your school's details. click on "Find your Please enter your school UDISE code below **UDISE code**" UDISE Code\* ater your UDISE code Find your UDISE code

**STEP 11** Click on the **This is My School** button.

Step 1 of 3 School Details 0-0-0 **Create Your Educator Account** Verify your School Details to get Started with Embibe To ensure that only Educator can access our platform, we need to verify your School's details. Please enter your School UDISE Code below **UDISE** Code\* 37070301105 The details of the above UDISE Code are: P/S TUNA School Category: Primary State: Ladakh District: LEH (LADAKH) Block / Taluka: KHARU Village: GIA PIN Code: 194201 This is My School

Not your School? Change UDISE Code

Click on the This is My School button