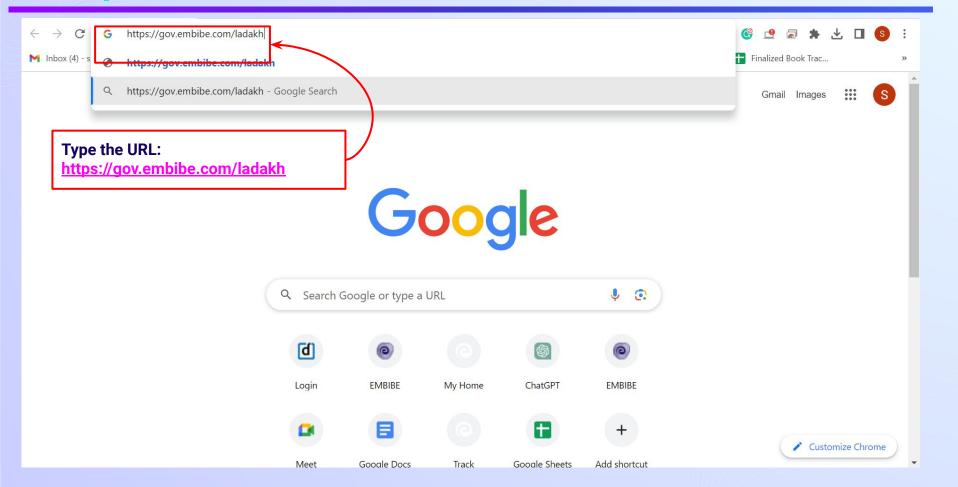

## **STEP 2** Type the **URL** <u>https://gov.embibe.com/ladakh</u> in the browser.

### **STEP 2** Type the **URL** <u>https://gov.embibe.com/ladakh</u> in the browser.