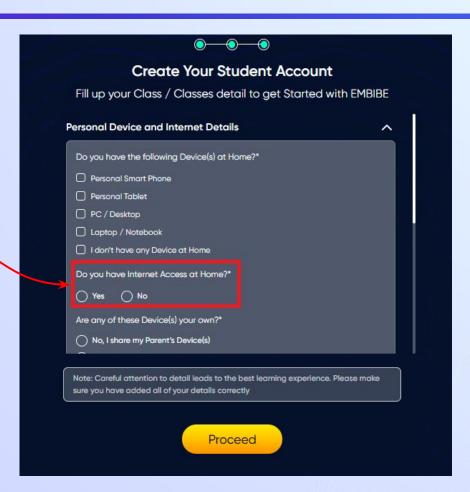

If you have internet access at home, kindly select Yes. Otherwise, select No

If the above-mentioned device(s) is used only by you, select Yes. Otherwise, select No

Select the board of your school

Select the class you are studying in from the drop down