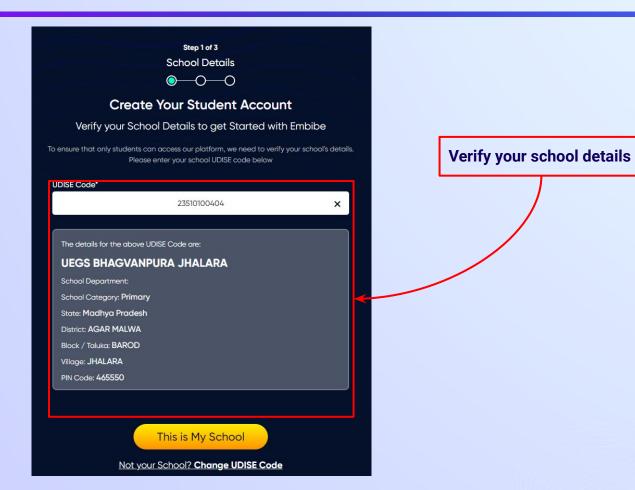

#### Click on the **Download** button to get the list of UDISE codes.

| blockName | clusterNam | distric | tNam | pincode | schoolCate        | schoolMan   | schoolNam        | stateName    | udiseCode   | villageName |
|-----------|------------|---------|------|---------|-------------------|-------------|------------------|--------------|-------------|-------------|
| BAROD     | GOVT. H.S. | SAGAR   | MAL  | 465550  | Primary           | Departmen   | UEGS BHAC        | Madhya Pra   | 23510100404 | JHALARA     |
| BAROD     | GOVT. HSS  | AGAR    | MAL  | 465550  | Primary           | Departmen   | <b>UEGS KANA</b> | Madhya Pra   | 23510100704 | AMBA (BAR   |
| BAROD     | GOVT. H.S. | SAGAR   | MAL  | 465550  | <b>Upper Prim</b> | Departmen   | M.S.JHALA        | F Madhya Pra | 23510100403 | JHALARA     |
| BAROD     | GOVT. HS A | AGAR    | MAL  | 465441  | <b>Upper Prim</b> | Departmen   | M.S. NEW         | Madhya Pra   | 23510100802 | DEVLI (AGAI |
| BAROD     | GOVT. H.S. | SAGAR   | MAL  | 465550  | Secondary (       | Departmen   | <b>NEW GOV</b>   | Madhya Pra   | 23510100708 | AMBA (BAR   |
| BAROD     | GOVT. HS A | AGAR    | MAL  | 465447  | <b>Upper Prim</b> | Departmen   | M.S. SARAI       | Madhya Pra   | 23510101802 | SARANGAKH   |
| BAROD     | GOVT. HSS  | AGAR    | MAL  | 465441  | Primary           | Departmen   | P.S. DHABL       | Madhya Pra   | 23510102601 | DHABLA CH   |
| BANOD     | GOVT. HS A | AGAR    | MAL  | 465447  | Primary           | Departmen   | P.S. MAHA        | F Madhya Pra | 23510101701 | MAHARUND    |
| BAROD     | GOVT. HS A | AGAR    | MAL  | 465441  | Primary           | Departmen   | P.S. DEVLI       | Madhya Pra   | 23510100801 | DEVLI (AGAI |
| BAROD     | GOVT. HS A | AGAR    | MAL  | 465550  | <b>Upper Prim</b> | Departmen   | M S BARKH        | Madhya Pra   | 23510101604 | BARDA (BAF  |
| BAROD     | GOVT. H.S. | SAGAR   | MAL  | 465550  | Upper Pr. a       | Departmen   | NEW GOV.         | Madhya Pra   | 23510100904 | GURADIYA (  |
| BAROD     | GOVT. HSS  | AGAR    | MAL  | 465441  | Primary           | Departmen   | P.S. BINNA       | Madhya Pra   | 23510101901 | BINNAYGA (  |
| BAROD     | GOVT. HSS  | AGAR    | MAL  | 465550  | Primary           | Departmen   | EGS BARKH        | Madhya Pra   | 23510100303 | UNCHWAS     |
| BAROD     | GOVT. H.S. | SAGAR   | MAL  | 465550  | Primary           | Departmen   | EGS KHAN         | Madhya Pra   | 23510101303 | KHANKRAIL   |
| BAROD     | GOVT. HS J | AGAR    | MAL  | 465441  | Primary wit       | Private Una | PVT. SHREE       | Madhya Pra   | 23510100204 | JAMLI       |
| BAROD     | GOVT. HS J | AGAR    | MAL  | 465441  | Secondary (       | Departmen   | NEW GOVI         | Madhya Pra   | 23510100503 | ROZHANI     |
| BAROD     | GOVT. HS J | AGAR    | MAL  | 465550  | Primary wit       | Private Una | MAA SHAR         | [Madhya Pra  | 23510100504 | ROZHANI     |
| BAROD     | GOVT. HS J | AGAR    | MAL  | 465550  | Primary wit       | Private Una | ADARSH CO        | Madhya Pra   | 23510100104 | KANGNIKHE   |
| BAROD     | SUDWAS     | AGAR    | MAL  | 465555  | Primary           | Private Una | SARSWATI         | Madhya Pra   | 23510102803 | FATEHGARH   |
| BAROD     | GOVT. HS J | AGAR    | MAL  | 465441  | Primary wit       | Departmen   | M.S. ROZH        | Madhya Pra   | 23510100502 | ROZHANI     |
| RAROD     | GOVT. HS I | AGAR    | MAIN | 465441  | Unner Prim        | Denartmen   | M.S. KANG        | Madhva Pr    | 23510100102 | KANGNIKHE   |