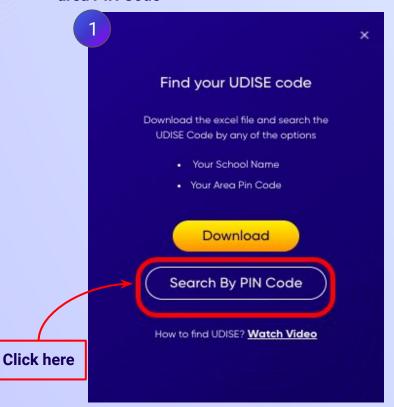

#### Type the **URL** <a href="https://gov.embibe.com/madhyapradesh">https://gov.embibe.com/madhyapradesh</a> in the browser.

If the UDISE code is not known, then click on "Find your UDISE code"

If you do not know the UDISE Code, watch video to see how to find the UDISE Code

Click on the Download button

You can search your UDISE code through your area PIN Code

Enter your School Area Pincode and Search for your School by PIN Code

Enter your first name in Field 1 and your last name in Field 2