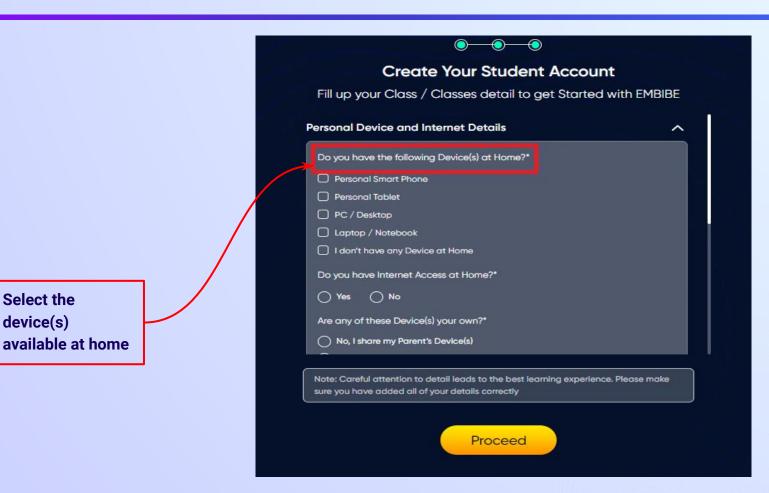

Enter the 6-digit OTP received on your registered mobile number

If you have not received the OTP in under 15 seconds, click on Resend OTP.

If you don't have any device(s) available at home, then select the option "I don't have any device at home"