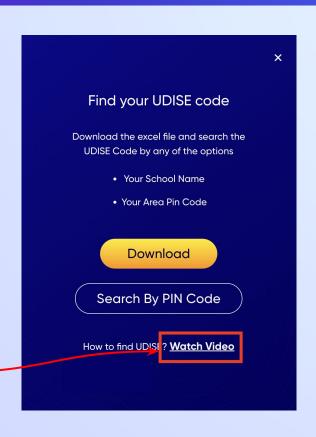

#### Type the **URL** <a href="https://gov.embibe.com/madhyapradesh">https://gov.embibe.com/madhyapradesh</a> in the browser.

If the UDISE code is not known, then click on "Find your UDISE code"

If you do not know the UDISE Code, watch video to see how to find the UDISE Code