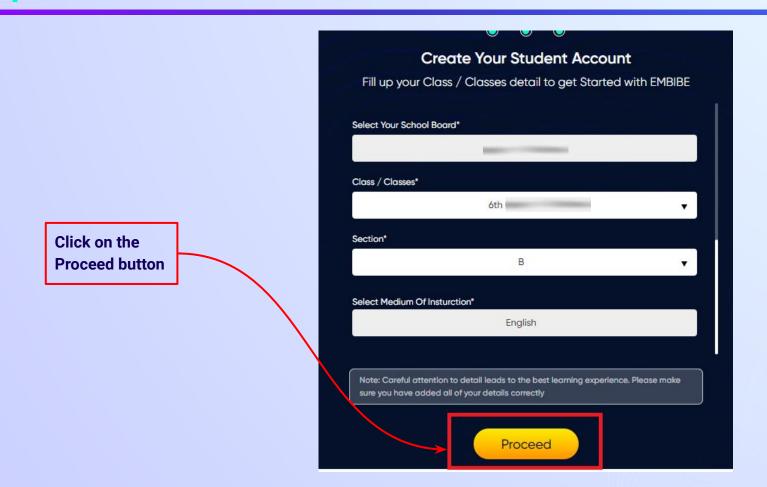

If you have internet access at home, kindly select Yes. Otherwise, select No

If the above-mentioned device(s) is used only by you, select Yes. Otherwise, select No

Select the board of your school

Select the class you are studying in from the drop down

### You will land on the homepage of the Embibe Student App