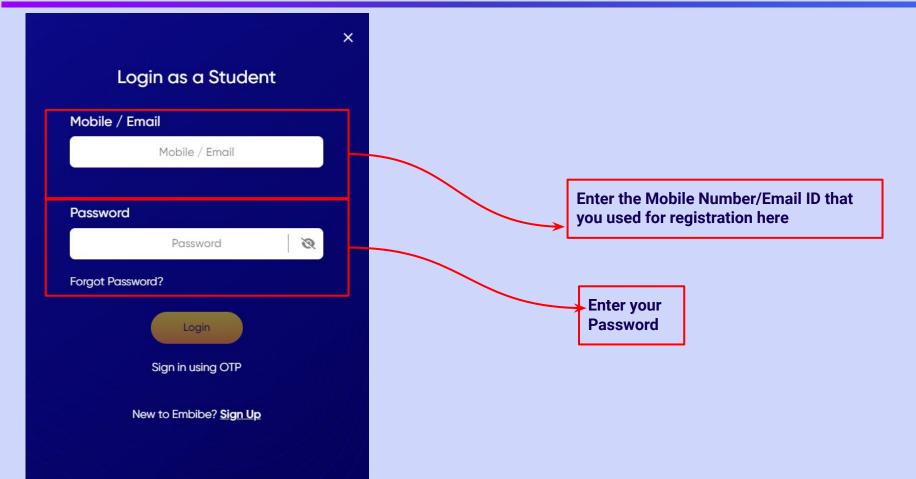

# STEP-BY-STEP LOGIN PROCESS TO EMBIBE STUDENT PLATFORM

### Open **any web browser** in your device.

#### Type the **URL** <a href="https://gov.embibe.com/madhyapradesh">https://gov.embibe.com/madhyapradesh</a> in the browser.