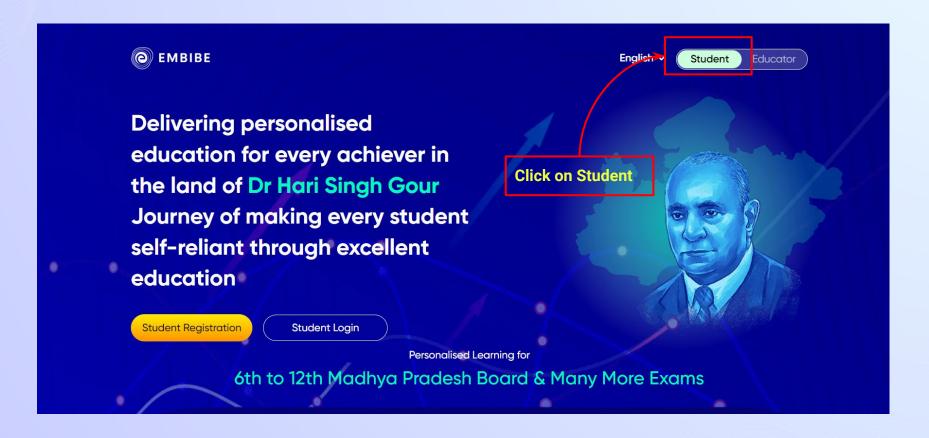

In order to experience the platform to its full potential, you'll need to register to the Embibe platform first.

While registering, as a Student you need to add the following details:

- Details of your school, Class and section
- Details of the Devices available