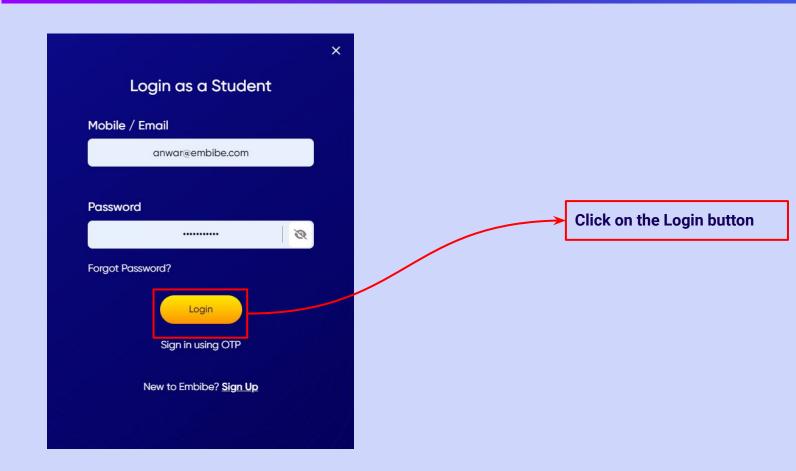

# STEP-BY-STEP LOGIN PROCESS TO EMBIBE STUDENT PLATFORM

### Open **any web browser** in your device.

#### Type the **URL** <a href="https://gov.embibe.com/madhyapradesh">https://gov.embibe.com/madhyapradesh</a> in the browser.