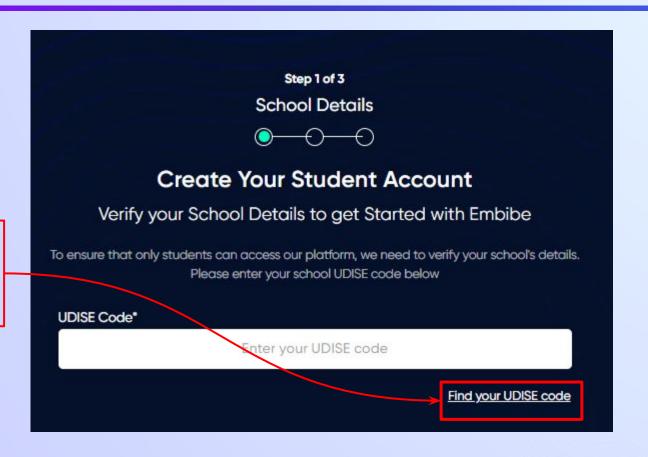

#### Type the **URL** <a href="https://gov.embibe.com/madhyapradesh">https://gov.embibe.com/madhyapradesh</a> in the browser.

If the UDISE code is not known, then click on "Find your UDISE code"

If you do not know the UDISE Code, watch video to see how to find the UDISE Code