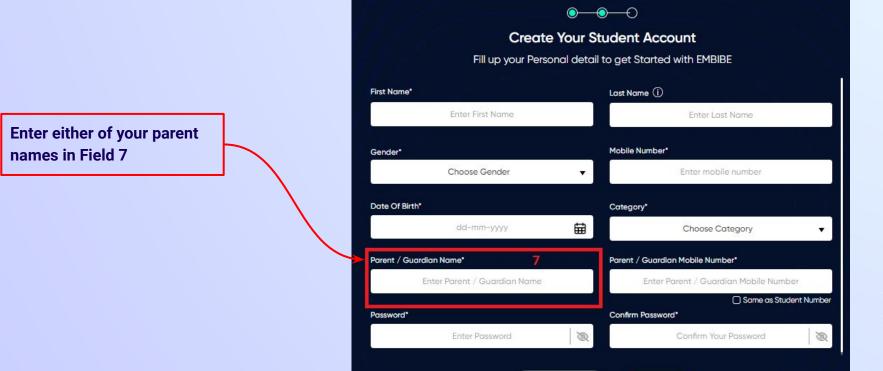

Select your gender from the dropdown

**Enter your mobile** number in Field 4

Step 2 of 3 **Personal Details** 

**Previous** 

Next

Enter a password of your choice for the Embibe **Student App login in Field 9** 