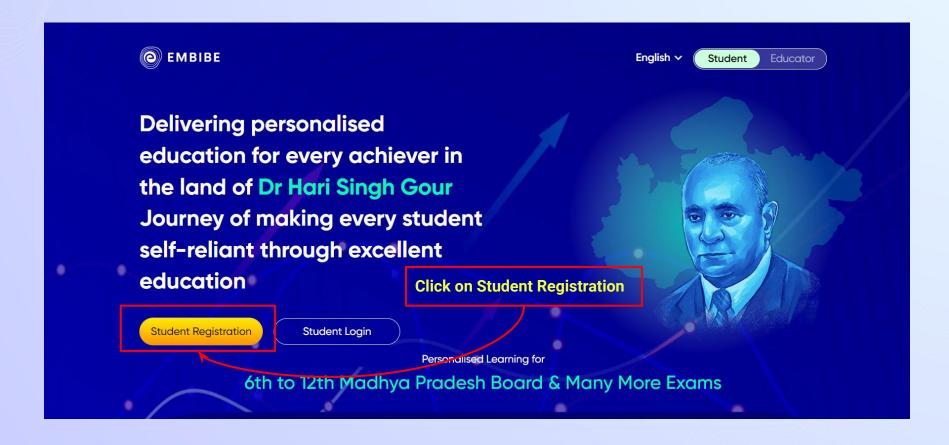

In order to experience the platform to its full potential, you'll need to register to the Embibe platform first.

While registering, as a Student you need to add the following details:

- Details of your school, Class and section
- Details of the Devices available