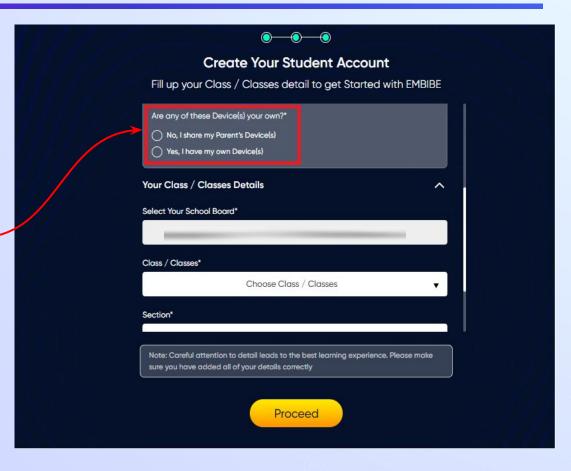

If you have internet access at home, kindly select Yes. Otherwise, select No

If the above-mentioned device(s) is used only by you, select Yes. Otherwise, select No

Select the board of your school

Select the class you are studying in from the drop down