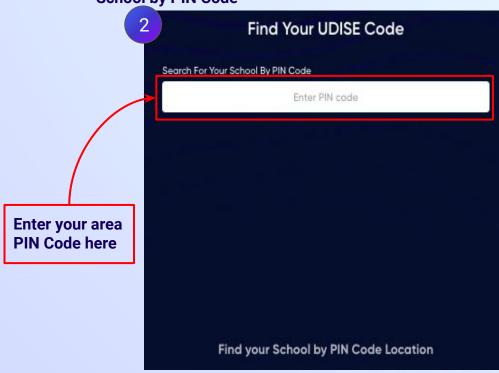

Click on the Download button

You can search your UDISE code through your area PIN Code

Enter your School Area Pincode and Search for your School by PIN Code

Enter your first name in Field 1 and your last name in Field 2