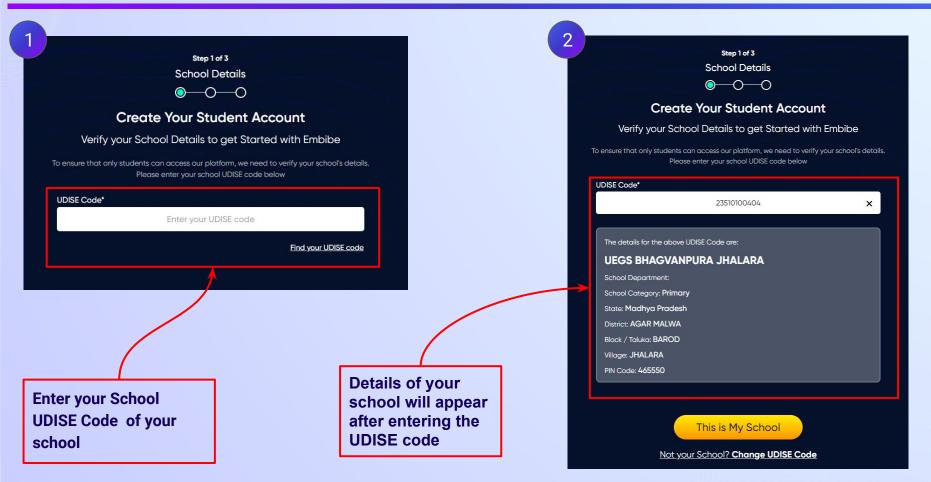

### Open any web browser in your device.

#### Type the **URL** <a href="https://gov.embibe.com/madhyapradesh">https://gov.embibe.com/madhyapradesh</a> in the browser.

If the UDISE code is not known, then click on "Find your UDISE code"

If you do not know the UDISE Code, watch video to see how to find the UDISE Code

#### Click on the **Download** button to get the list of UDISE codes.

| blockName | clusterNam | distric | tNam | pincode | schoolCate        | schoolMan   | schoolNam        | stateName    | udiseCode   | villageName |
|-----------|------------|---------|------|---------|-------------------|-------------|------------------|--------------|-------------|-------------|
| BAROD     | GOVT. H.S. | SAGAR   | MAL  | 465550  | Primary           | Departmen   | UEGS BHAC        | Madhya Pra   | 23510100404 | JHALARA     |
| BAROD     | GOVT. HSS  | AGAR    | MAL  | 465550  | Primary           | Departmen   | <b>UEGS KANA</b> | Madhya Pra   | 23510100704 | AMBA (BAR   |
| BAROD     | GOVT. H.S. | SAGAR   | MAL  | 465550  | <b>Upper Prim</b> | Departmen   | M.S.JHALA        | F Madhya Pra | 23510100403 | JHALARA     |
| BAROD     | GOVT. HS A | AGAR    | MAL  | 465441  | <b>Upper Prim</b> | Departmen   | M.S. NEW         | Madhya Pra   | 23510100802 | DEVLI (AGAI |
| BAROD     | GOVT. H.S. | SAGAR   | MAL  | 465550  | Secondary (       | Departmen   | <b>NEW GOV</b>   | Madhya Pra   | 23510100708 | AMBA (BAR   |
| BAROD     | GOVT. HS A | AGAR    | MAL  | 465447  | <b>Upper Prim</b> | Departmen   | M.S. SARAI       | Madhya Pra   | 23510101802 | SARANGAKH   |
| BAROD     | GOVT. HSS  | AGAR    | MAL  | 465441  | Primary           | Departmen   | P.S. DHABL       | Madhya Pra   | 23510102601 | DHABLA CH   |
| BANOD     | GOVT. HS A | AGAR    | MAL  | 465447  | Primary           | Departmen   | P.S. MAHA        | F Madhya Pra | 23510101701 | MAHARUND    |
| BAROD     | GOVT. HS A | AGAR    | MAL  | 465441  | Primary           | Departmen   | P.S. DEVLI       | Madhya Pra   | 23510100801 | DEVLI (AGAI |
| BAROD     | GOVT. HS A | AGAR    | MAL  | 465550  | <b>Upper Prim</b> | Departmen   | M S BARKH        | Madhya Pra   | 23510101604 | BARDA (BAF  |
| BAROD     | GOVT. H.S. | SAGAR   | MAL  | 465550  | Upper Pr. a       | Departmen   | NEW GOV.         | Madhya Pra   | 23510100904 | GURADIYA (  |
| BAROD     | GOVT. HSS  | AGAR    | MAL  | 465441  | Primary           | Departmen   | P.S. BINNA       | Madhya Pra   | 23510101901 | BINNAYGA (  |
| BAROD     | GOVT. HSS  | AGAR    | MAL  | 465550  | Primary           | Departmen   | EGS BARKH        | Madhya Pra   | 23510100303 | UNCHWAS     |
| BAROD     | GOVT. H.S. | SAGAR   | MAL  | 465550  | Primary           | Departmen   | EGS KHAN         | Madhya Pra   | 23510101303 | KHANKRAIL   |
| BAROD     | GOVT. HS J | AGAR    | MAL  | 465441  | Primary wit       | Private Una | PVT. SHREE       | Madhya Pra   | 23510100204 | JAMLI       |
| BAROD     | GOVT. HS J | AGAR    | MAL  | 465441  | Secondary (       | Departmen   | NEW GOVI         | Madhya Pra   | 23510100503 | ROZHANI     |
| BAROD     | GOVT. HS J | AGAR    | MAL  | 465550  | Primary wit       | Private Una | MAA SHAR         | [Madhya Pra  | 23510100504 | ROZHANI     |
| BAROD     | GOVT. HS J | AGAR    | MAL  | 465550  | Primary wit       | Private Una | ADARSH CO        | Madhya Pra   | 23510100104 | KANGNIKHE   |
| BAROD     | SUDWAS     | AGAR    | MAL  | 465555  | Primary           | Private Una | SARSWATI         | Madhya Pra   | 23510102803 | FATEHGARH   |
| BAROD     | GOVT. HS J | AGAR    | MAL  | 465441  | Primary wit       | Departmen   | M.S. ROZH        | Madhya Pra   | 23510100502 | ROZHANI     |
| RAROD     | GOVT. HS I | AGAR    | MAIN | 465441  | Unner Prim        | Denartmen   | M.S. KANG        | Madhva Pr    | 23510100102 | KANGNIKHE   |

Click on the Download button

You can search your UDISE code through your area PIN Code

Enter your School Area Pincode and Search for your School by PIN Code

Enter your first name in Field 1 and your last name in Field 2