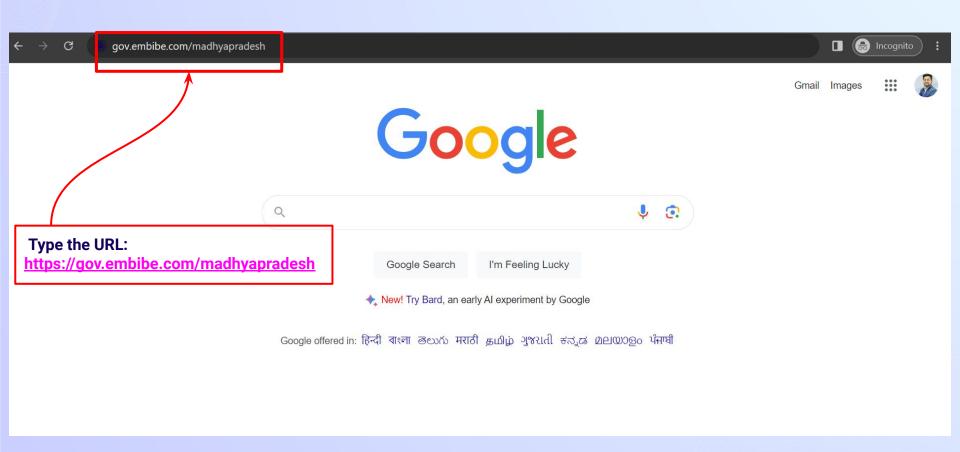

#### Type the **URL** <a href="https://gov.embibe.com/madhyapradesh">https://gov.embibe.com/madhyapradesh</a> in the browser.

If the UDISE code is not known, then click on "Find your UDISE code"

If you do not know the UDISE Code, watch video to see how to find the UDISE Code

#### Type the **URL** <a href="https://gov.embibe.com/madhyapradesh">https://gov.embibe.com/madhyapradesh</a> in the browser.