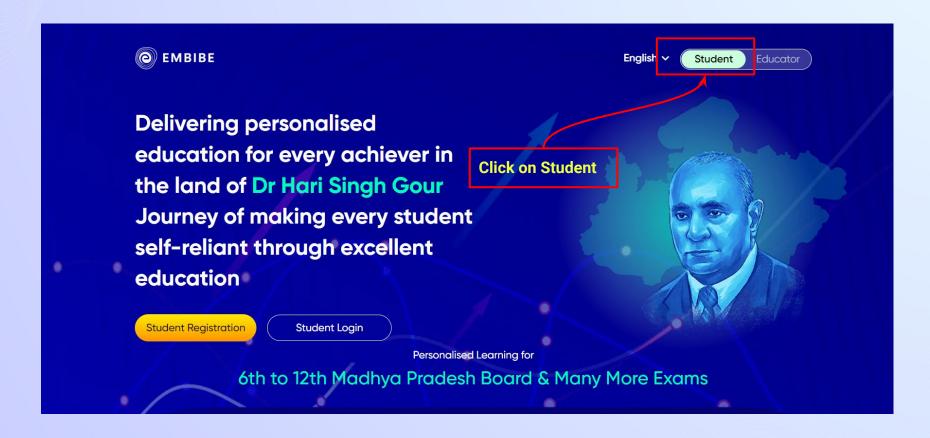

# STEP-BY-STEP LOGIN PROCESS TO EMBIBE STUDENT PLATFORM

### Open **any web browser** in your device.

#### Type the **URL** <a href="https://gov.embibe.com/madhyapradesh">https://gov.embibe.com/madhyapradesh</a> in the browser.