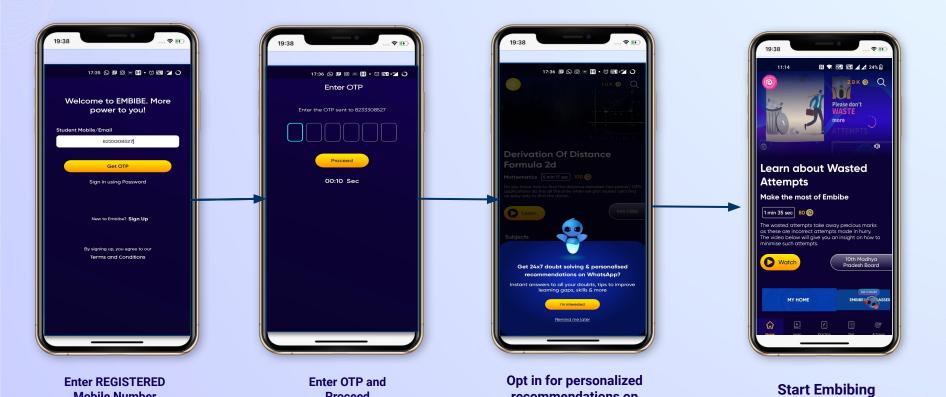

### Step-by-step process to download Embibe Student App

**App** 

**Click Login** 

Download the app

in your phone

**Mobile Number** 

### STEP 5-8 Step-by-step process to download Embibe Student App

**Proceed** 

recommendations on

**Whatsapp** 