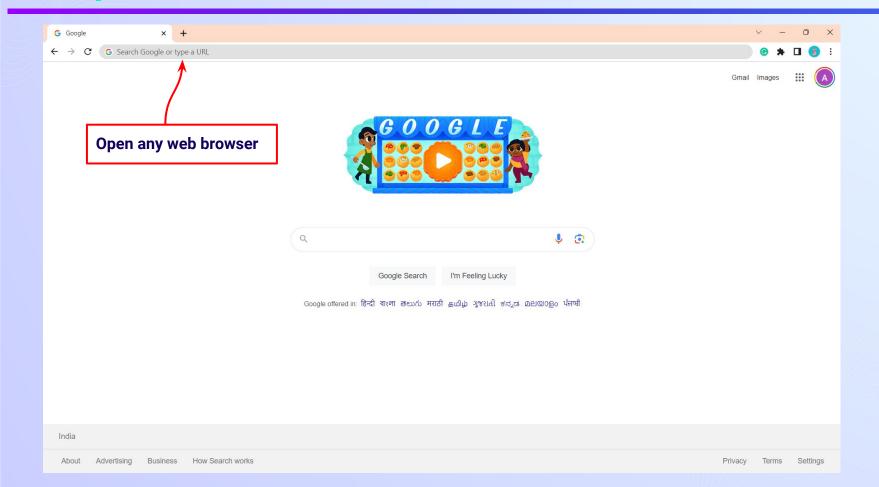

### Open any web browser in your device.

### Open **any web browser** in your device.