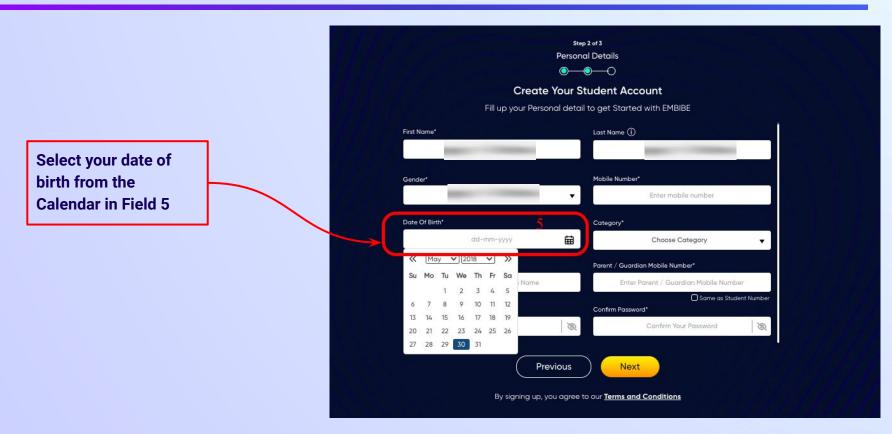

#### Type the **URL** <a href="https://gov.embibe.com/madhyapradesh">https://gov.embibe.com/madhyapradesh</a> in the browser.

If the UDISE code is not known, then click on "Find your UDISE code"

If you do not know the UDISE Code, watch video to see how to find the UDISE Code