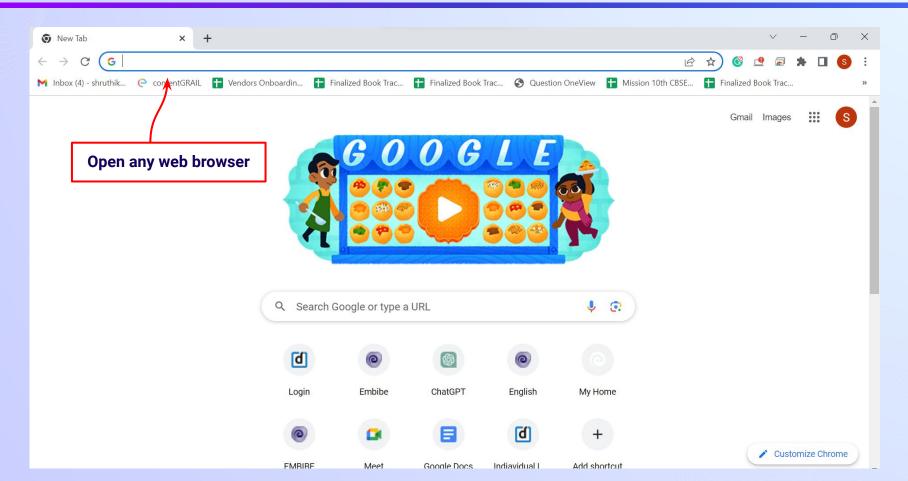

latform Ever Invented

Estd. 2012

#### Welcome to Embibe, the most powerful platform ever invented!

EMBIBE is India's leading ed-tech platform, powered by Artificial Intelligence, designed to deliver truly personalised learning and outcomes for each student. It is the only platform with products catering to the entire education ecosystem, including students, parents, teachers, schools, and the administration.

In order to experience the platform to its full potential, you'll need to register to the Embibe platform first.

While registering, as a Student you need to add the following details:

- Details of your school, Class and section
- Details of the Devices available





# **STEP-BY-STEP** REGISTRATION ONTO THE EMBIBE **STUDENT PLATFORM**

### Open any web browser in your device.





#### Type the **URL** <a href="https://gov.embibe.com/madhyapradesh">https://gov.embibe.com/madhyapradesh</a> in the browser.



















If the UDISE code is not known, then click on "Find your UDISE code"







If you do not know the UDISE Code, watch video to see how to find the UDISE Code

#### Click on the **Download** button to get the list of UDISE codes.





| blockName | clusterNam | distric | tNam | pincode | schoolCate        | schoolMan   | schoolNam        | stateName    | udiseCode   | villageName |
|-----------|------------|---------|------|---------|-------------------|-------------|------------------|--------------|-------------|-------------|
| BAROD     | GOVT. H.S. | SAGAR   | MAL  | 465550  | Primary           | Departmen   | UEGS BHAC        | Madhya Pra