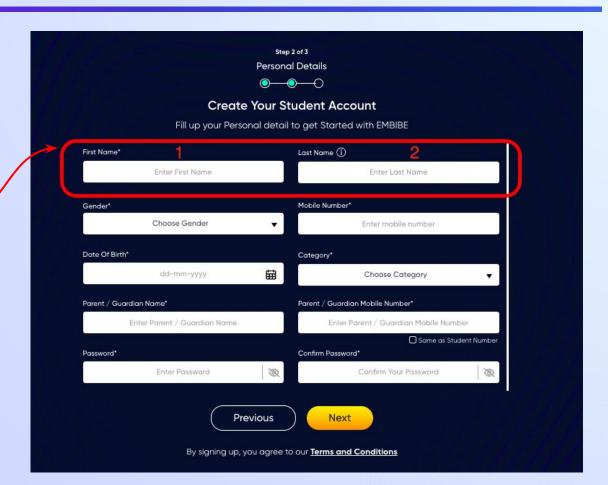

Click on the Download button

You can search your UDISE code through your area PIN Code

Enter your School Area Pincode and Search for your School by PIN Code

Enter your first name in Field 1 and your last name in Field 2