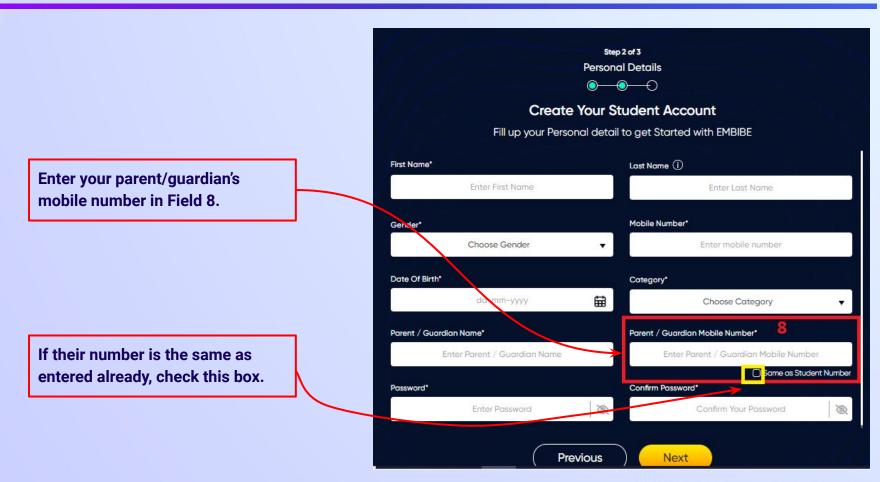

Select your gender from the dropdown

**Enter your mobile** number in Field 4

Step 2 of 3 **Personal Details** 

**Previous** 

Next

Enter a password of your choice for the Embibe **Student App login in Field 9** 