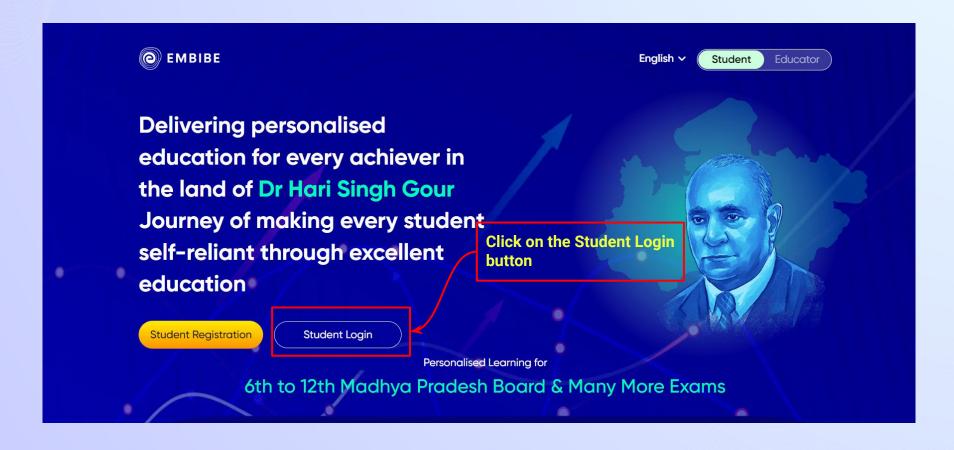

### Open **any web browser** in your device.

#### Type the **URL** <a href="https://gov.embibe.com/madhyapradesh">https://gov.embibe.com/madhyapradesh</a> in the browser.