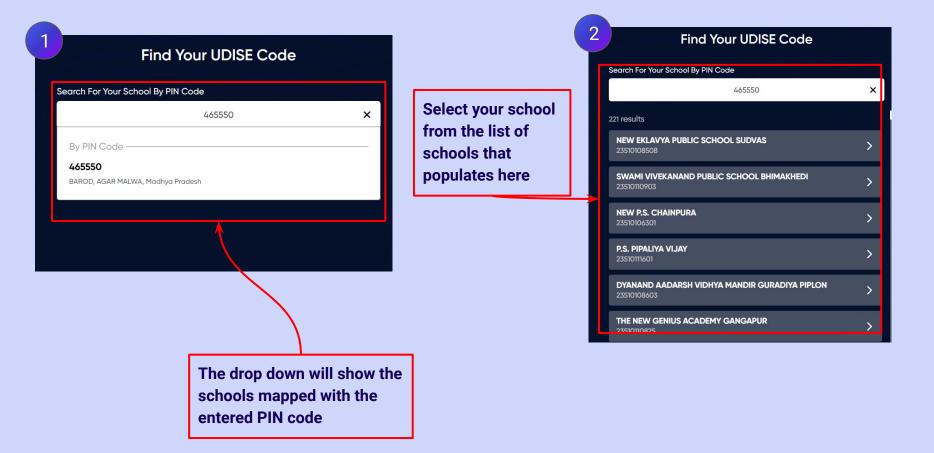

Click on the Download button

You can search your UDISE code through your area PIN Code

Enter your School Area Pincode and Search for your School by PIN Code

Enter your first name in Field 1 and your last name in Field 2