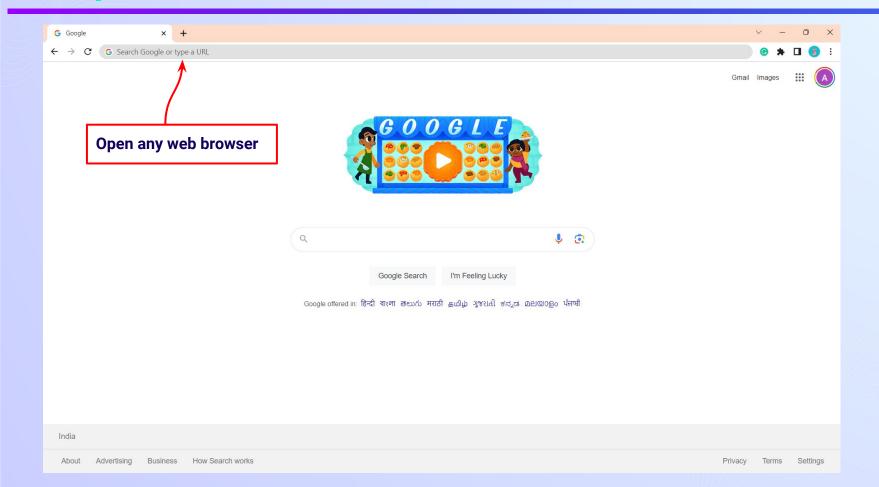

er

Verify your mobile number Enter the OTP sent to Verify OTP Resend OTP

Enter the 6-digit OTP received on your registered mobile number

If you have not received the OTP in under 15 seconds, click on Resend OTP.











If you don't have any device(s) available at home, then select the option "I don't have any device at home"





If you have internet access at home, kindly select Yes. Otherwise, select No





If the above-mentioned device(s) is used only by you, select Yes. Otherwise, select No





Select the board of your school





Select the class you are studying in from the drop down















### You will land on the homepage of the Embibe Student App







# STEP-BY-STEP LOGIN PROCESS TO EMBIBE STUDENT PLATFORM

#### STEP 1

# Open any web browser in your device.





### Type the URL <a href="https://gov.embibe.com/maharashtra">https://gov.embibe.com/maharashtra</a> in the browser.













#### Enter the Mobile Number/Email ID and Password.









**Click on the Login button** 

## You will land on the homepage of the Embibe Student App





# STEP-BY-STEP PROCESS TO DOWNLOAD EMBIBE STUDENT APP

### Step-by-step process to download Embibe Student App

**Embibe App** 



**Click Login** 



Download the app in

your phone

### STEP 5-8 Step-by-step process to download Embibe Student App





Enter **REGISTERED Mobile Number**  **Enter OTP and** Proceed

Opt in for personalized recommendations on Whatsapp

**Start Embibing** 



# (e)

### **Delivering personalised learning to every student!**

LEARN PRACTICE TEST ACHIEVE



- Video-based learni