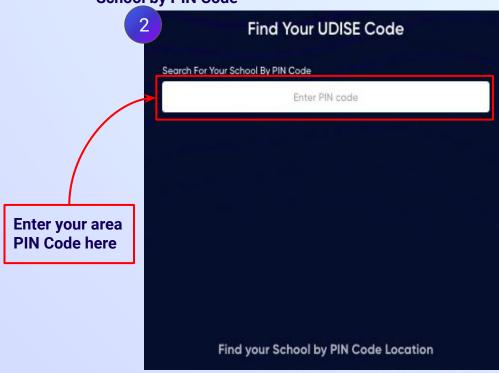

You can search your UDISE code through your area PIN Code

Enter your School Area Pincode and Search for your School by PIN Code

**Click on the This** is My School button

Enter your first name in Field 1 and your last name in Field 2