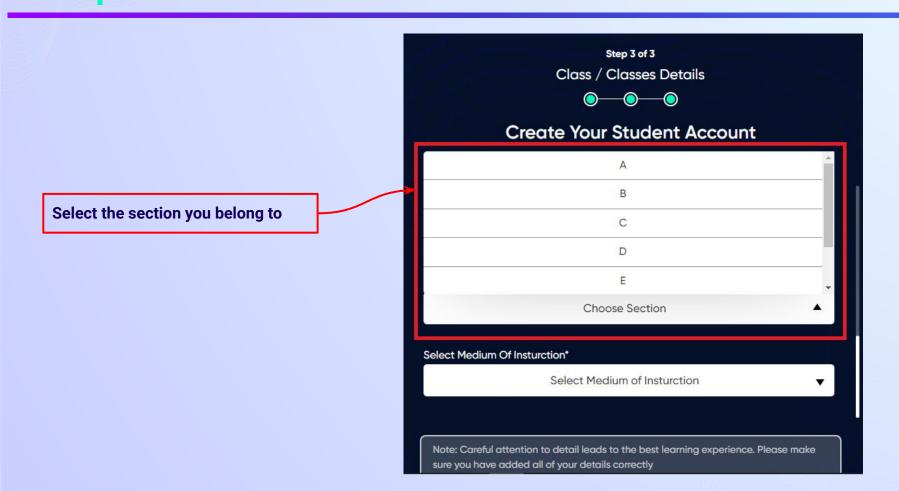

Select the board of your school

Select the class you are studying in from the drop down