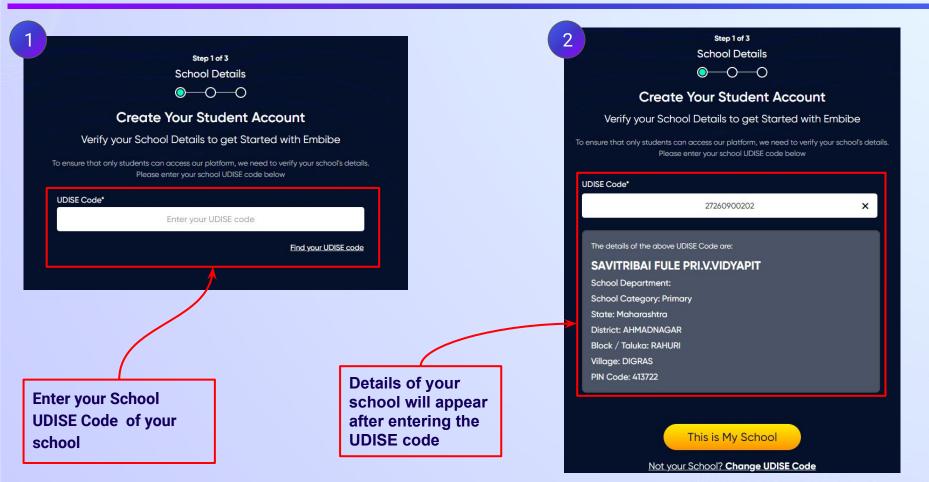

#### Type the URL <a href="https://gov.embibe.com/maharashtra">https://gov.embibe.com/maharashtra</a> in the browser.

If the UDISE code is not known, then click on "Find your UDISE code"