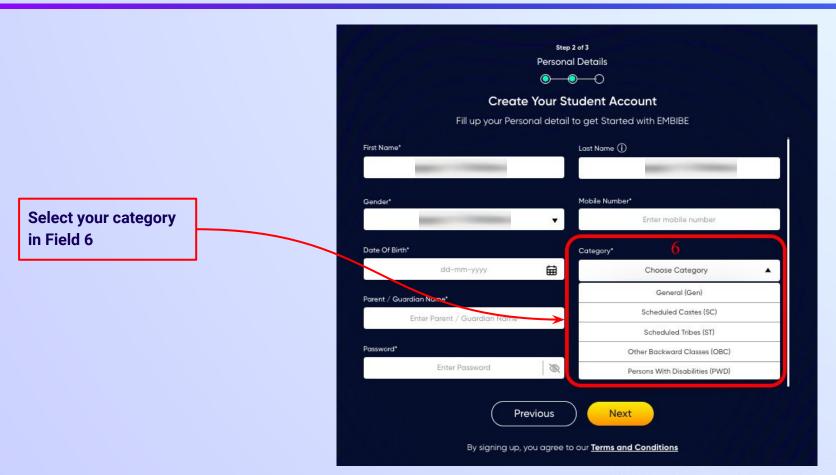

Select your gender from dropdown 3

**Enter your mobile** number in Field 4

Enter a password of your choice for the Embibe **Student App login in Field 9** 

After clicking on the **Next** button, you will receive a 6-digit OTP on your registered mobile number