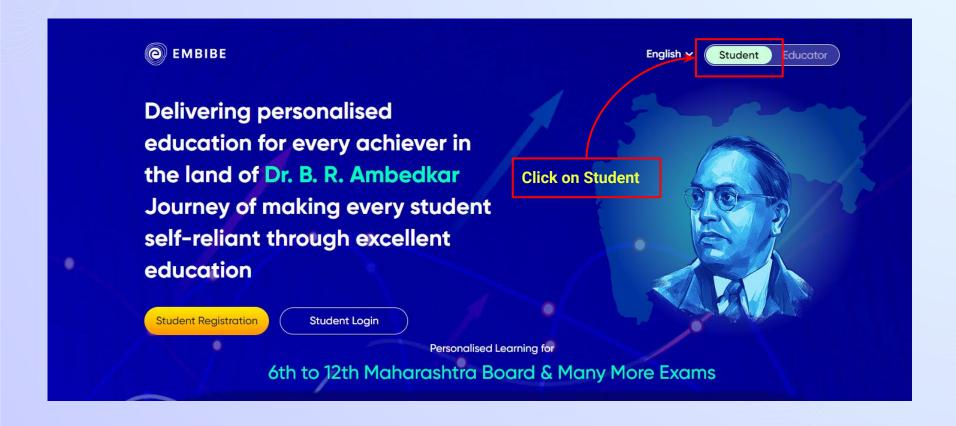

### Open any web browser in your device.

#### Type the URL <a href="https://gov.embibe.com/maharashtra">https://gov.embibe.com/maharashtra</a> in the browser.

If the UDISE code is not known, then click on "Find your UDISE code"