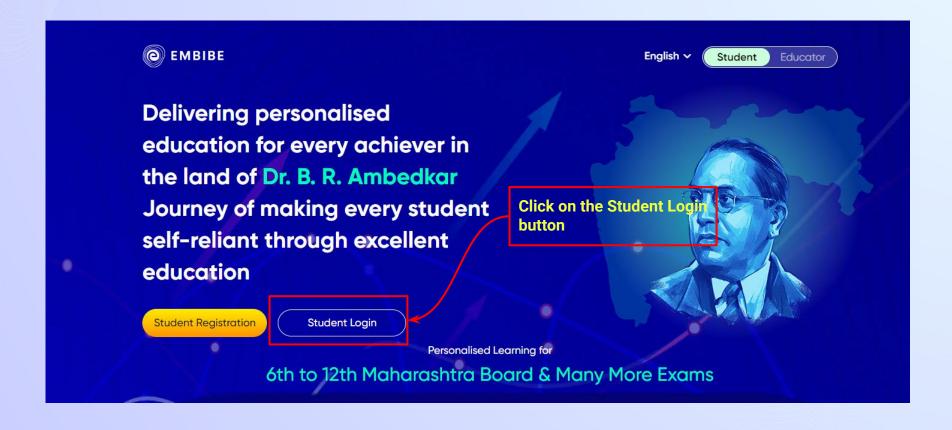

### Type the URL <a href="https://gov.embibe.com/maharashtra">https://gov.embibe.com/maharashtra</a> in the browser.

#### Enter the Mobile Number/Email ID and Password.

**Click on the Login button** 