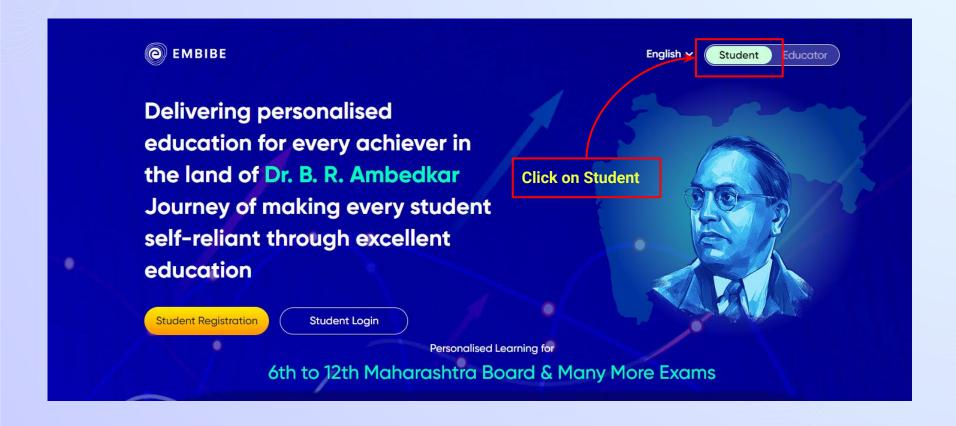

In order to experience the platform to its full potential, you must register on the Embibe platform first.

While registering as a student you need to add the following:

- UDISE Code of your school
- Devices available