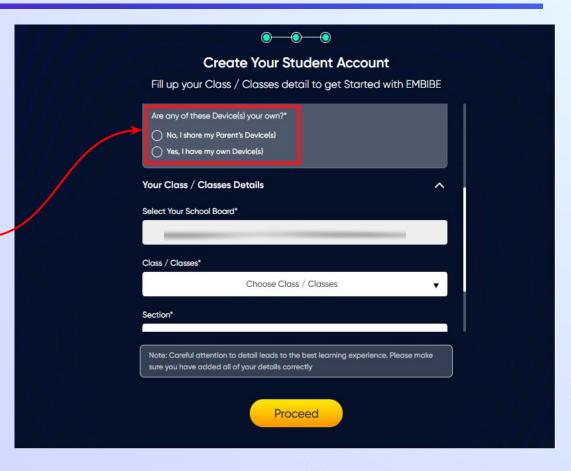

If you don't have any device(s) available at home, then select the option "I don't have any device at home"

If you have internet access at home, kindly select Yes. Otherwise, select No

If the above-mentioned device(s) is used only by you, select Yes. Otherwise, select No

Select the board of your school

Select the class you are studying in from the drop down