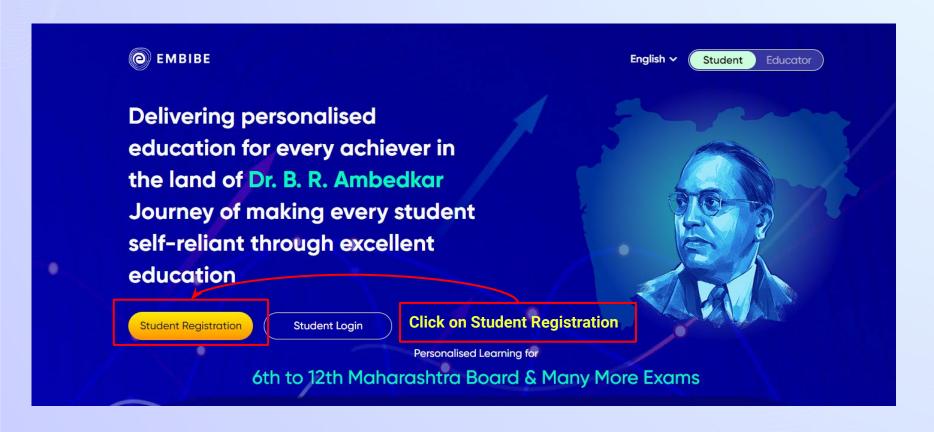

In order to experience the platform to its full potential, you must register on the Embibe platform first.

While registering as a student you need to add the following:

- UDISE Code of your school
- Devices available

# **STEP-BY-STEP** REGISTRATION ONTO THE EMBIBE **STUDENT PLATFORM**