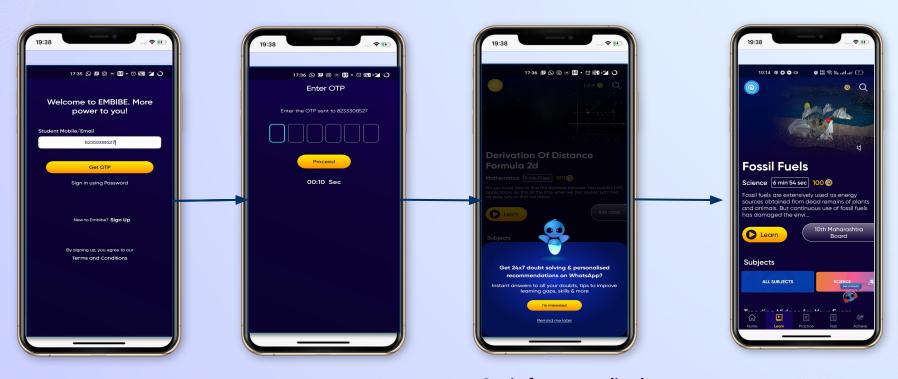

Select your gender from dropdown 3

**Enter your mobile** number in Field 4

Enter a password of your choice for the Embibe **Student App login in Field 9** 

After clicking on the **Next** button, you will receive a 6-digit OTP on your registered mobile number

Verify your mobile number Enter the OTP sent to Verify OTP Resend OTP

Enter the 6-digit OTP received on your registered mobile number

If you have not received the OTP in under 15 seconds, click on Resend OTP.

### STEP 5-8 Step-by-step process to download Embibe Student App

Enter **REGISTERED Mobile Number**  **Enter OTP and** Proceed

Opt in for personalized recommendations on Whatsapp

**Start Embibing** 