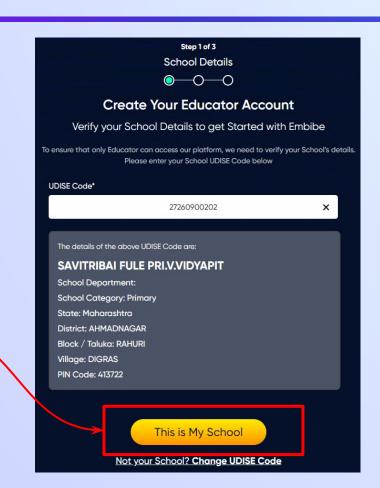

You can search your UDISE code through your area PIN Code

Enter your School Area Pincode and Search for your School by PIN Code

**Click on the This** is My School button

Enter your first name in Field 1 and your last name in Field 2