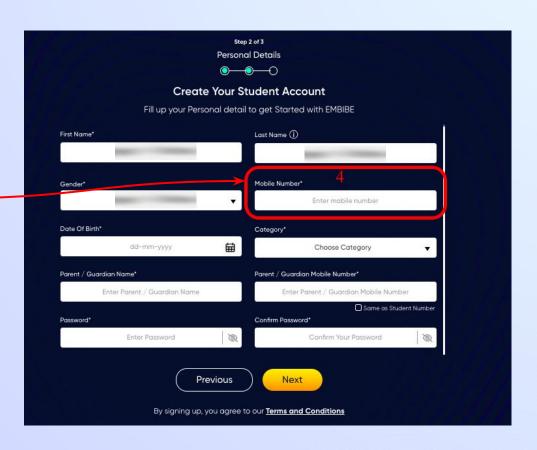

Select your gender from dropdown 3

**Enter your mobile** number in Field 4

Enter a password of your choice for the Embibe **Student App login in Field 9** 

After clicking on the **Next** button, you will receive a 6-digit OTP on your registered mobile number