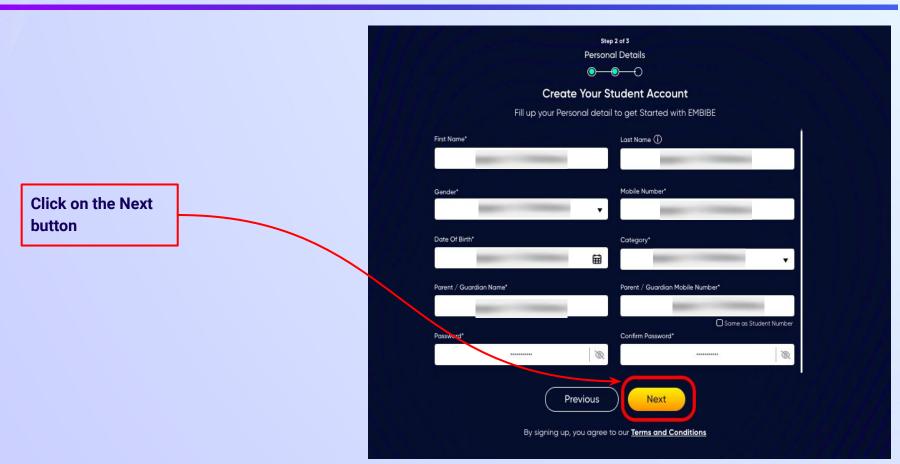

Select your gender from dropdown 3

**Enter your mobile** number in Field 4

Enter a password of your choice for the Embibe **Student App login in Field 9** 

After clicking on the **Next** button, you will receive a 6-digit OTP on your registered mobile number