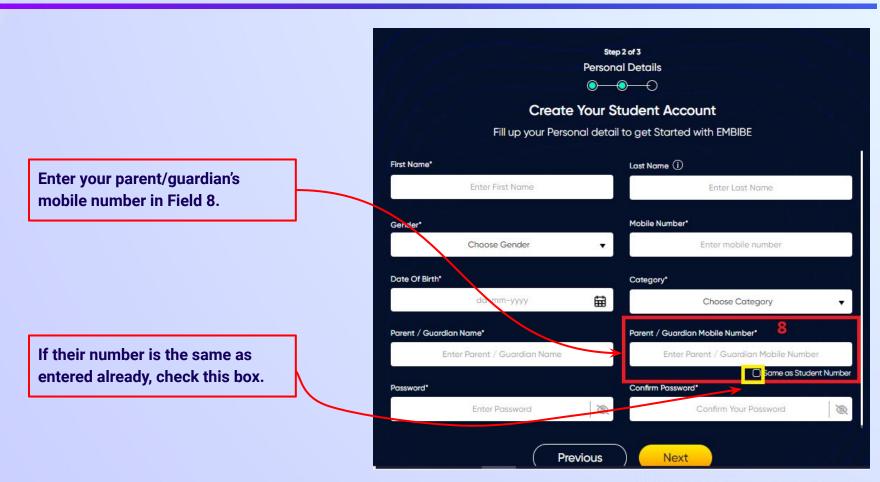

Select your gender from dropdown 3

**Enter your mobile** number in Field 4

Enter a password of your choice for the Embibe **Student App login in Field 9** 

After clicking on the **Next** button, you will receive a 6-digit OTP on your registered mobile number