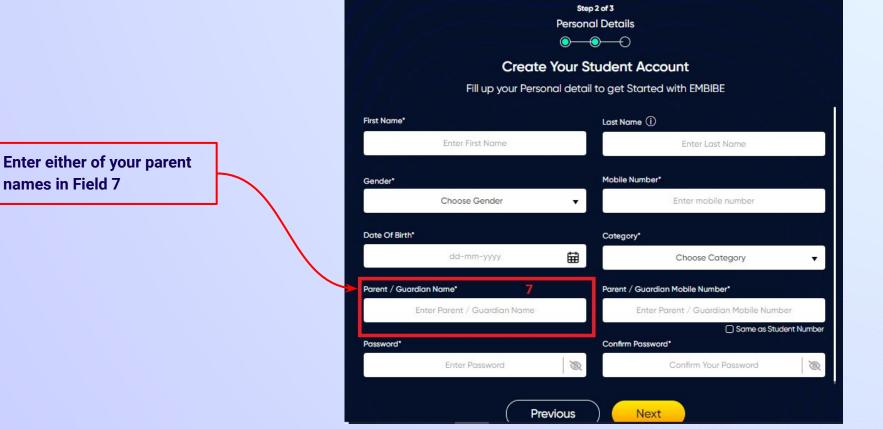

Select your gender from dropdown 3

**Enter your mobile** number in Field 4

Enter a password of your choice for the Embibe **Student App login in Field 9** 

After clicking on the **Next** button, you will receive a 6-digit OTP on your registered mobile number