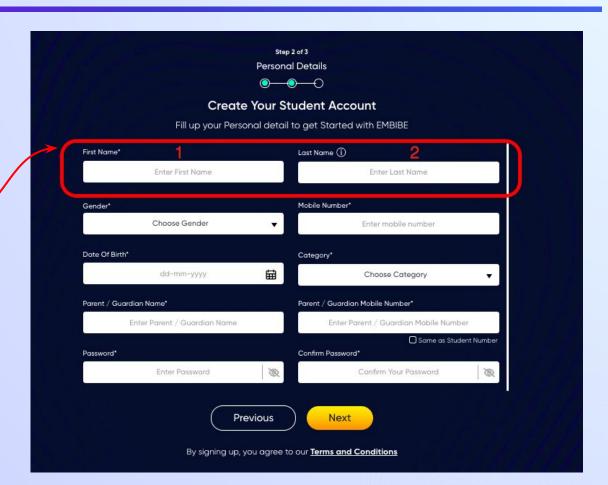

You can search your UDISE code through your area PIN Code

Enter your School Area Pincode and Search for your School by PIN Code

**Click on the This** is My School button

Enter your first name in Field 1 and your last name in Field 2