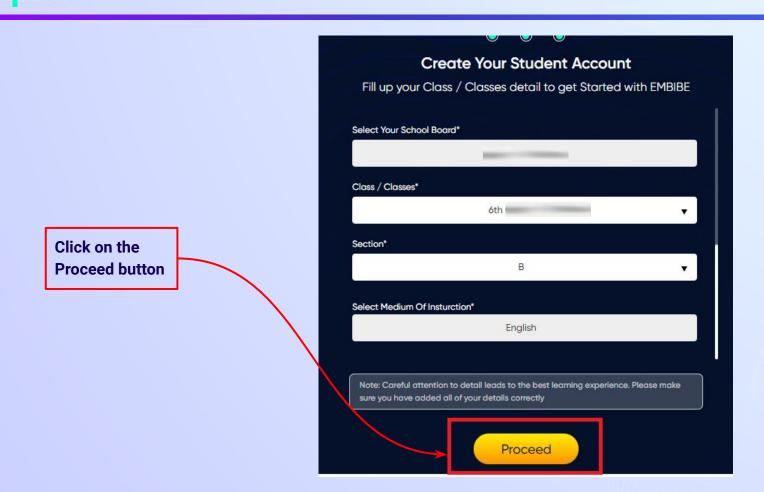

Select the board of your school

Select the class you are studying in from the drop down