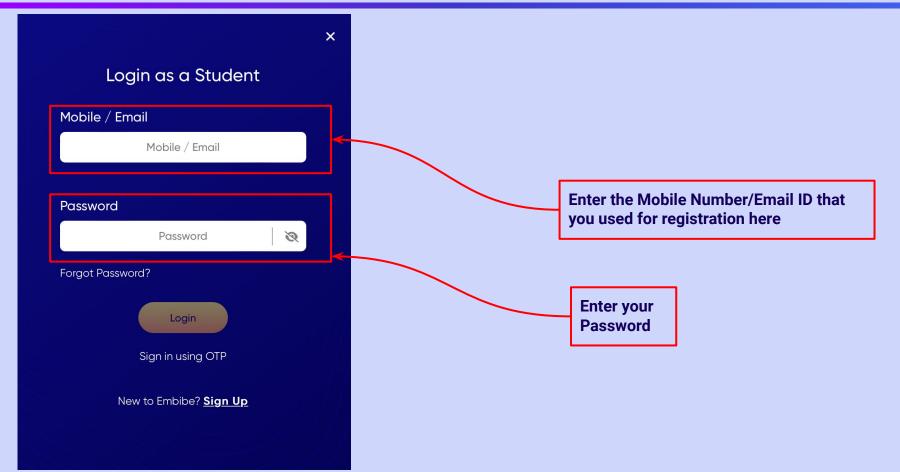

#### Enter the Mobile Number/Email ID and Password.

**Click on the Login button** 