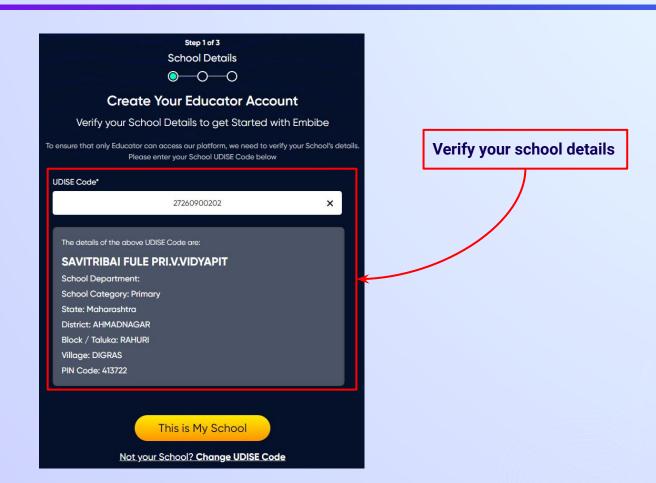

You can search your UDISE code through your area PIN Code

Enter your School Area Pincode and Search for your School by PIN Code

**Click on the This** is My School button

Enter your first name in Field 1 and your last name in Field 2