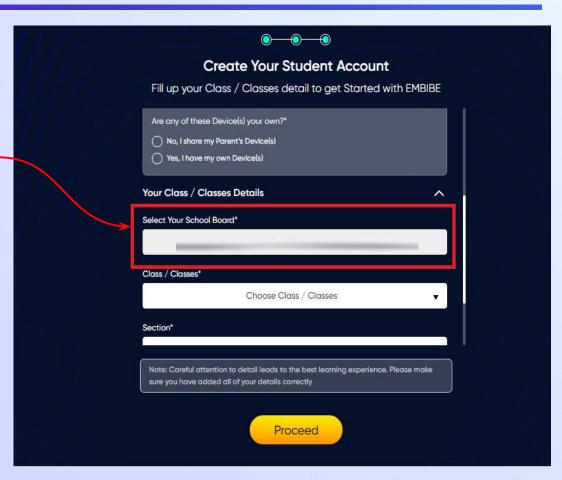

Select the board of your school

Select the class you are studying in from the drop down