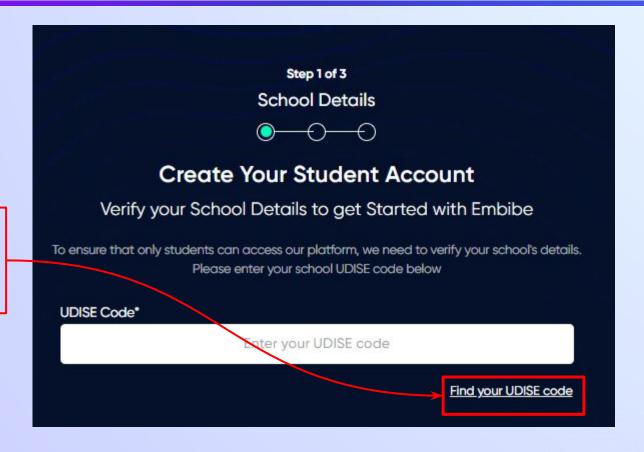

#### Type the URL <a href="https://gov.embibe.com/maharashtra">https://gov.embibe.com/maharashtra</a> in the browser.

If the UDISE code is not known, then click on "Find your UDISE code"