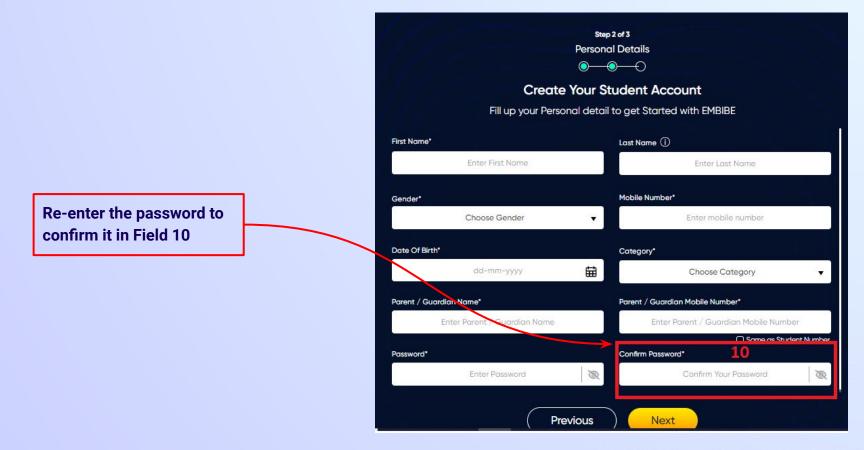

Select your gender from dropdown 3

**Enter your mobile** number in Field 4

Enter a password of your choice for the Embibe **Student App login in Field 9** 

After clicking on the **Next** button, you will receive a 6-digit OTP on your registered mobile number