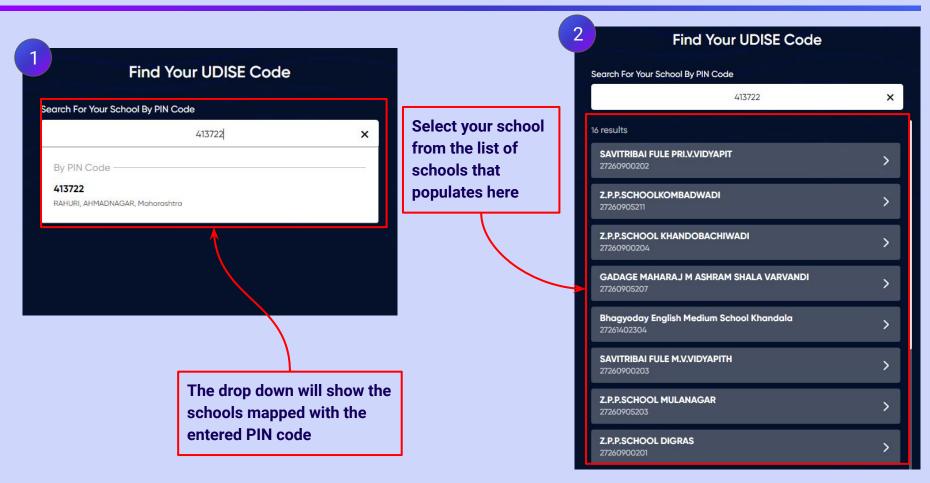

You can search your UDISE code through your area PIN Code

Enter your School Area Pincode and Search for your School by PIN Code

**Click on the This** is My School button

Enter your first name in Field 1 and your last name in Field 2