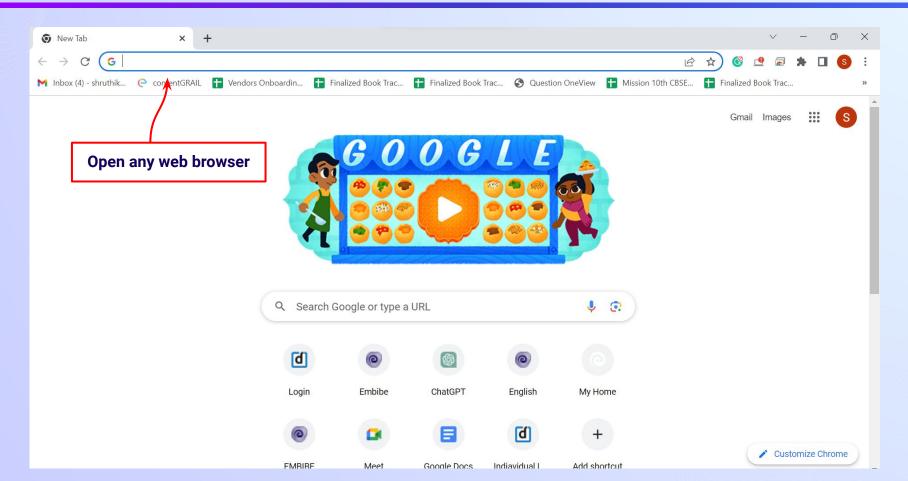

## The Most Powerful Education Platform Ever Invented

Estd. 2012

#### Welcome to Embibe, the most powerful platform ever invented!



Embibe is India's leading edTech platform, powered by Artificial Intelligence, designed to deliver truly personalised learning and outcomes for each student. It is the only platform with products catering to the entire education ecosystem, including students, parents, teachers, schools, and the administration.

In order to experience the platform to its full potential, you must register on the Embibe platform first.

While registering as a student you need to add the following:

- UDISE Code of your school
- Devices available





# **STEP-BY-STEP** REGISTRATION ONTO THE EMBIBE **STUDENT PLATFORM**

### Open any web browser in your device.





#### Type the URL <a href="https://gov.embibe.com/maharashtra">https://gov.embibe.com/maharashtra</a> in the browser.



















If the UDISE code is not known, then click on "Find your UDISE code"



#### Click on the **Download** button to get the list of UDISE codes.





| blockName | clusterName | districtName | pincode | schoolCategory    | schoolManagement | schoolName     | stateName   | udiseCode   | villageName |
|-----------|-------------|--------------|---------|-------------------|------------------|----------------|-------------|-------------|-------------|
| RAHURI    | BARAGAON N  | AHMADNAGA    | 413705  | Primary           | Local body       | Z.P.P.SCHOOL   | Maharashtra | 27260900301 | GHORPADWA   |
| RAHURI    | BARAGAON N  | AHMADNAGA    | 413705  | Primary