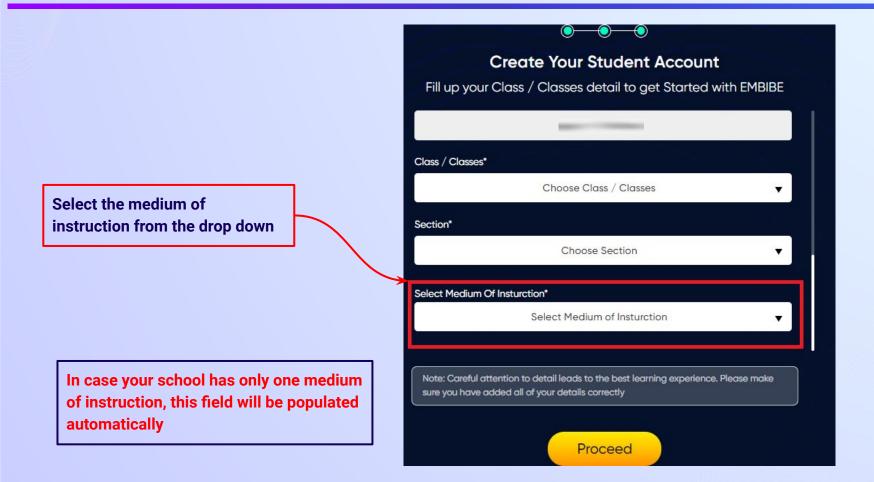

Select the board of your school

Select the class you are studying in from the drop down