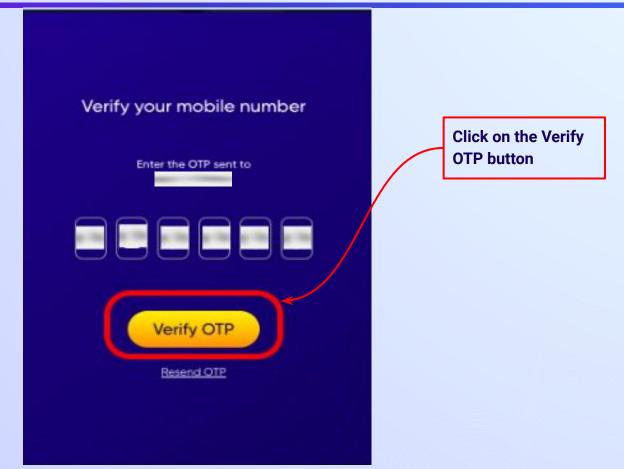

Verify your mobile number Enter the OTP sent to Verify OTP Resend OTP

Enter the 6-digit OTP received on your registered mobile number

If you have not received the OTP in under 15 seconds, click on Resend OTP.