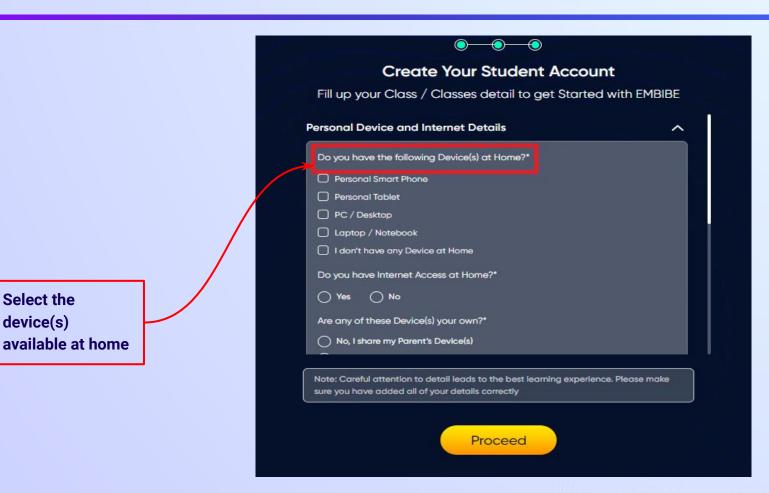

In order to experience the platform to its full potential, you must register on the Embibe platform first.

While registering as a student you need to add the following:

- UDISE Code of your school
- Devices available

If you don't have any device(s) available at home, then select the option "I don't have any device at home"

If you have internet access at home, kindly select Yes. Otherwise, select No

If the above-mentioned device(s) is used only by you, select Yes. Otherwise, select No