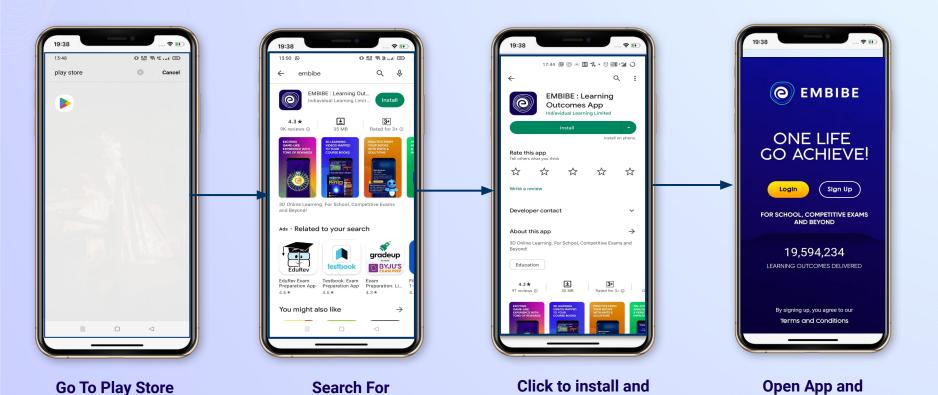

# STEP-BY-STEP PROCESS TO DOWNLOAD EMBIBE STUDENT APP

### Step-by-step process to download Embibe Student App

**Embibe App** 

**Click Login** 

Download the app in

your phone