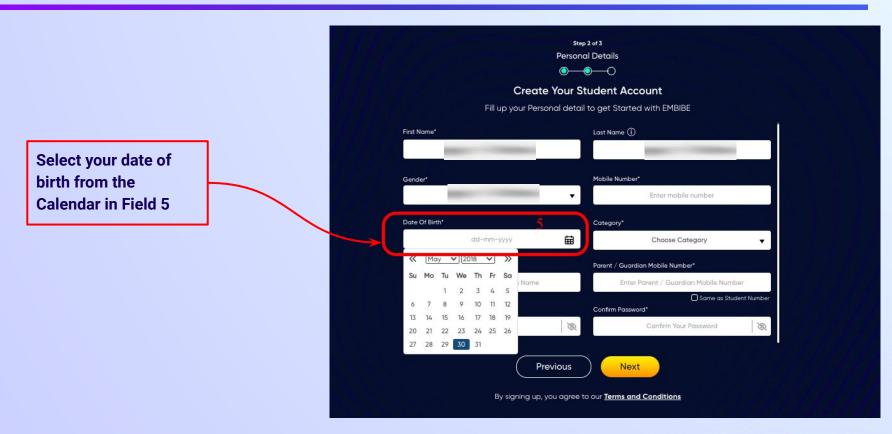

Select your gender from dropdown 3

**Enter your mobile** number in Field 4

Enter a password of your choice for the Embibe **Student App login in Field 9** 

After clicking on the **Next** button, you will receive a 6-digit OTP on your registered mobile number