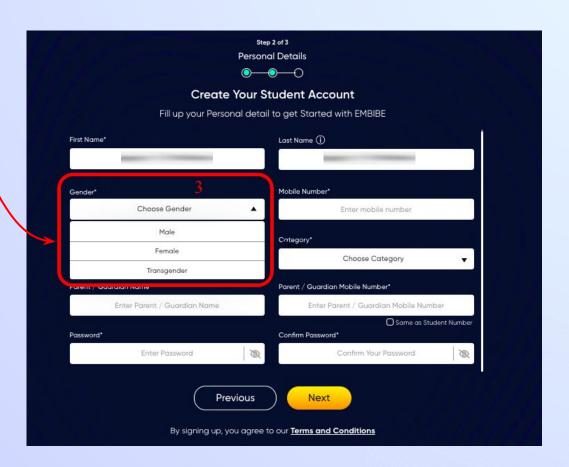

Select your gender from dropdown 3

**Enter your mobile** number in Field 4

Enter a password of your choice for the Embibe **Student App login in Field 9** 

After clicking on the **Next** button, you will receive a 6-digit OTP on your registered mobile number