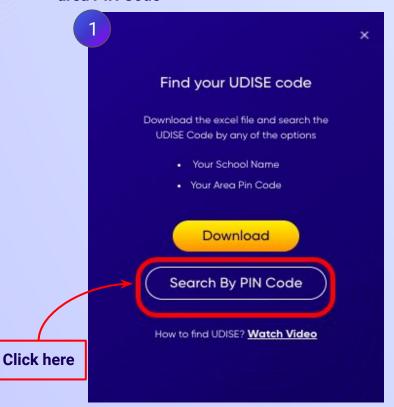

#### Type the URL <a href="https://gov.embibe.com/maharashtra">https://gov.embibe.com/maharashtra</a> in the browser.

If the UDISE code is not known, then click on "Find your UDISE code"

#### Click on the **Download** button to get the list of UDISE codes.

| blockName | clusterName | districtName | pincode | schoolCategory    | schoolManagement | schoolName     | stateName   | udiseCode   | villageName |
|-----------|-------------|--------------|---------|-------------------|------------------|----------------|-------------|-------------|-------------|
| RAHURI    | BARAGAON N  | AHMADNAGA    | 413705  | Primary           | Local body       | Z.P.P.SCHOOL   | Maharashtra | 27260900301 | GHORPADWA   |
| RAHURI    | BARAGAON N  | AHMADNAGA    | 413705  | Primary           | Local body       | Z.P.P.SCHOOL   | Maharashtra | 27260900105 | BARAGAON N  |
| RAHURI    | BHATARKARV  | AHMADNAGA    | 413710  | Primary           | Local body       | Z.P.P.SCHOOL   | Maharashtra | 27260900702 | CHINCHOLI   |
| RAHURI    | BHATARKARV  | AHMADNAGA    | 413710  | Primary           | Local body       | Z.P.P.SCHOOL   | Maharashtra | 27260900808 | KOLHAR KHU  |
| RAHURI    | BARAGAON N  | AHMADNAGA    | 413705  | Pr. Up Pr. and S  | Government Aided | NARAYANGIRI    | Maharashtra | 27260900503 | MALHARWAD   |
| RAHURI    | BARAGAON N  | AHMADNAGA    | 413722  | Primary           | Government Aided | SAVITRIBAL FU  | Maharashtra | 27260900202 | DIGRAS      |
| RAHURI    | BARAGAON N  | AHMADNAGA    | 413722  | Pr. with Up.Pr. s | Government Aided | SAVITRIBAI FU  | Maharashtra | 27260900203 | DIGRAS      |
| RAHURI    | BARAGAON N  | AHMADNAGA    | 413705  | Primary           | Local body       | Z.P.P.SCHOOL   | Maharashtra | 27260900108 | BARAGAON N  |
| RAHURI    | BARAGAON N  | AHMADNAGA    | 413705  | Primary           | Local body       | Z.P.P.SCHOOL   | Maharashtra | 27260900107 | BARAGAON N  |
| BAHURI    | BARAGAON N  | AHMADNAGA    | 413705  | Primary           | Local body       | Z.P.P.SCHOOL   | Maharashtra | 27260900501 | MALHARWAD   |
| RAHURI    | BARAGAON N  | AHMADNAGA    | 413705  | Primary           | Local body       | Z.P.P.SCHOOL   | Maharashtra | 27260900103 | BARAGAON N  |
| RAHURI    | BARAGAON N  | AHMADNAGA    | 413705  | Primary with Up   | Local body       | Z.P.P.SCHOOL   | Maharashtra | 27260900601 | MOMONAKH    |
| RAHURI    | BHATARKARV  | AHMADNAGA    | 413710  | Primary           | Local body       | Z.P.P.SCHOOL   | Maharashtra | 27260900701 | CHINCHOLI   |
| RAHURI    | BARAGAON N  | AHMADNAGA    | 413705  | Primary           | Local body       | Z.P.P.SCL SUB  | Maharashtra | 27260900502 | MALHARWAD   |
| RAHURI    | BARAGAON N  | AHMADNAGA    | 413722  | Primary           | Local body       | Z.P.P.SCHOOL   | Maharashtra | 27260900204 | DIGRAS      |
| RAHURI    | BARAGAON N  | AHMADNAGA    | 413705  | Primary with Up   | Local body       | Z.P.P.SCHOOL   | Maharashtra | 27260900401 | KURANWADI   |
| RAHURI    | BARAGAON N  | AHMADNAGA    | 413705  | Primary           | Local body       | Z.P.P.SCHOOL   | Maharashtra | 27260900101 | BARAGAON N  |
| RAHURI    | BHATARKARV  | AHMADNAGA    | 413710  | Primary           | Local body       | Z.P.P.SCHOOL   | Maharashtra | 27260900801 | KOLHAR KHU  |
| RAHURI    | BARAGAON N  | AHMADNAGA    | 413705  | Primary           | Local body       | Z.P.P.SCHOOL   | Maharashtra | 27260900104 | BARAGAON N  |
| RAHURI    | BARAGAON N  | AHMADNAGA    | 413705  | Pr. Up Pr. and S  | Government Aided | SANT TUKARA    | Maharashtra | 27260900106 | BARAGAON N  |
| RAHURI    | BARAGAON N  | AHMADNAGA    | 413705  | Primary with Up   | Local body       | Z.P.P.SCL.BAR  | Maharashtra | 27260900102 | BARAGAON N  |
| RAHURI    | BHATARKARV  | AHMADNAGA    | 413710  | Pr. with Up.Pr. s | Government Aided | KAI J.K.KALE N | Maharashtra | 27260900704 | CHINCHOLI   |