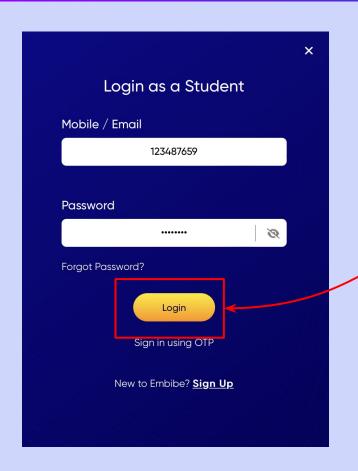

#### Enter the Mobile Number/Email ID and Password.

**Click on the Login button** 