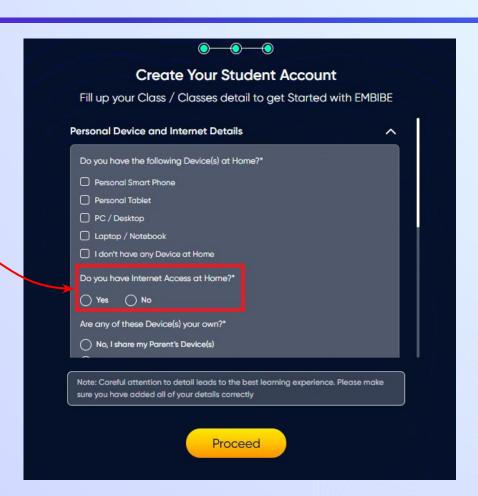

If you don't have any device(s) available at home, then select the option "I don't have any device at home"

If you have internet access at home, kindly select Yes. Otherwise, select No

If the above-mentioned device(s) is used only by you, select Yes. Otherwise, select No