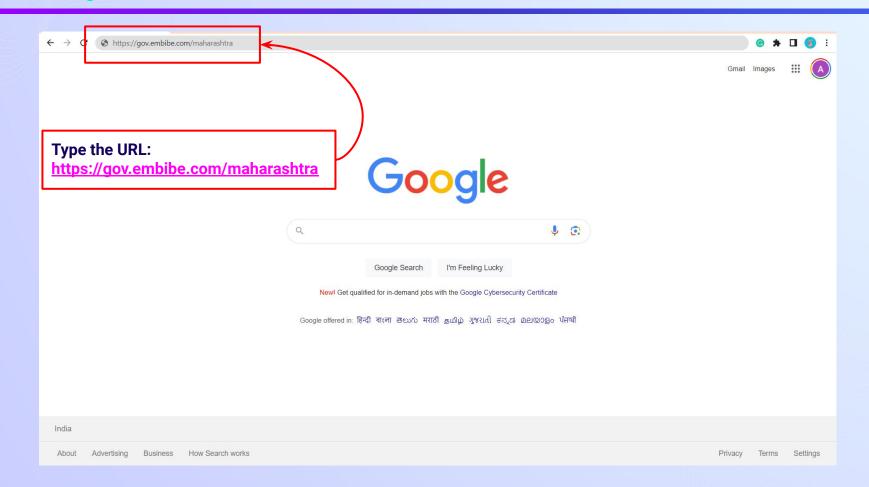

#### Type the URL <a href="https://gov.embibe.com/maharashtra">https://gov.embibe.com/maharashtra</a> in the browser.

If the UDISE code is not known, then click on "Find your UDISE code"