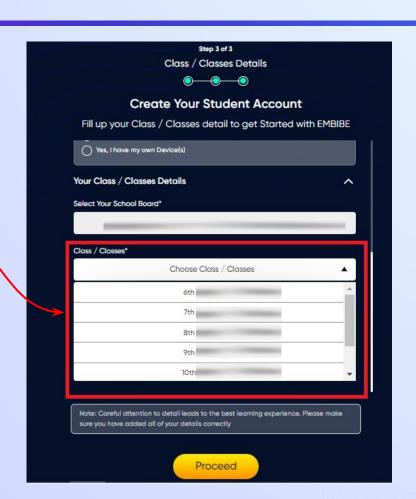

Select the board of your school

Select the class you are studying in from the drop down