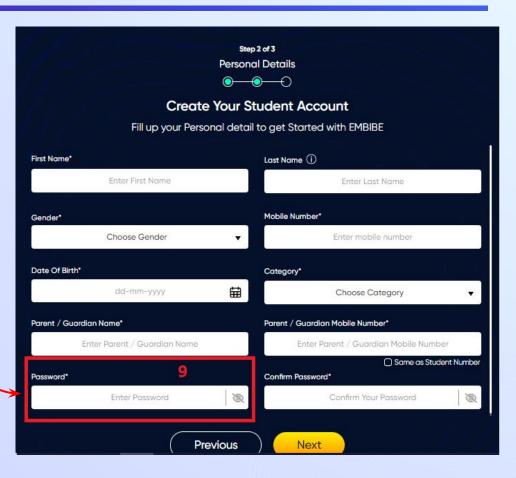

Select your gender from dropdown 3

**Enter your mobile** number in Field 4

Enter a password of your choice for the Embibe **Student App login in Field 9** 

After clicking on the **Next** button, you will receive a 6-digit OTP on your registered mobile number