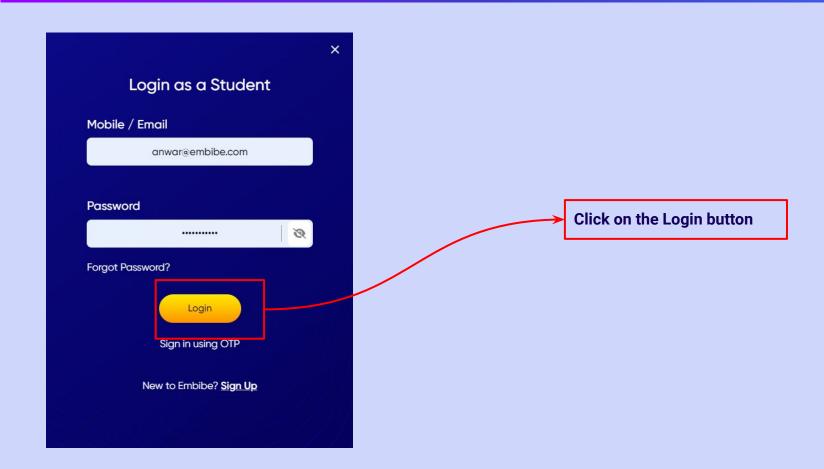

# STEP-BY-STEP LOGIN PROCESS TO EMBIBE STUDENT PLATFORM

#### STEP 1

# Open **any web browser** in your device.