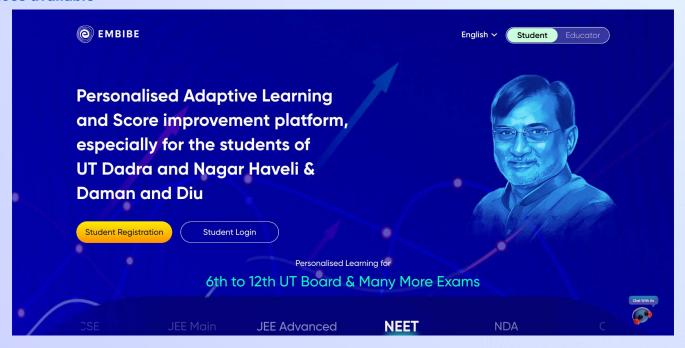

### Welcome to Embibe, the most powerful platform ever invented!

EMBIBE is India's leading ed-tech platform, powered by Artificial Intelligence, designed to deliver truly personalised learning and outcomes for each student. It is the only platform with products catering to the entire education ecosystem, including students, parents, teachers, schools, and the administration.

In order to experience the platform to its full potential, you'll need to register to the Embibe platform first.

While registering, as a Student you need to add the following details:

- Details of your school, Class and section
- Details of the Devices available