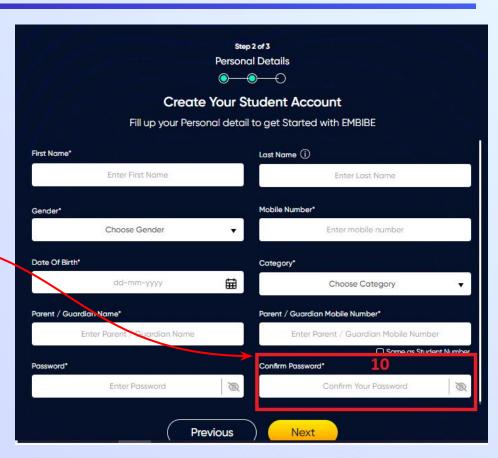

Step 2 of 3 **Personal Details** 

**Previous** 

Next

Enter a password of your choice for the Embibe **Student App login in Field 9** 

Re-enter the password to confirm it in Field 10

After clicking on the **Next** button, you will receive a 6-digit OTP on your registered mobile number