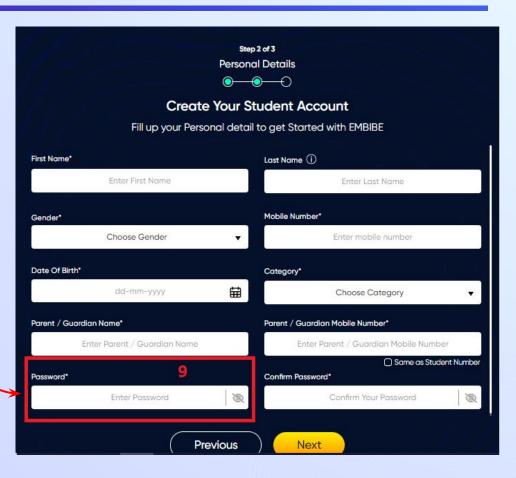

Step 2 of 3 **Personal Details** 

**Previous** 

Next

Enter a password of your choice for the Embibe **Student App login in Field 9** 

Re-enter the password to confirm it in Field 10

After clicking on the **Next** button, you will receive a 6-digit OTP on your registered mobile number