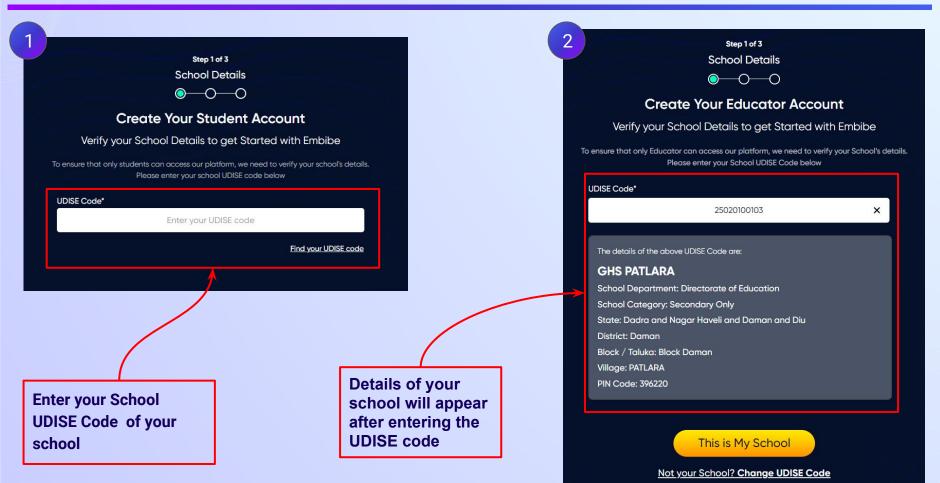

In order to experience the platform to its full potential, you'll need to register to the Embibe platform first.

While registering, as a Student you need to add the following details:

- Details of your school, Class and section
- Details of the Devices available

# **STEP-BY-STEP** REGISTRATION ONTO THE EMBIBE **STUDENT PLATFORM**