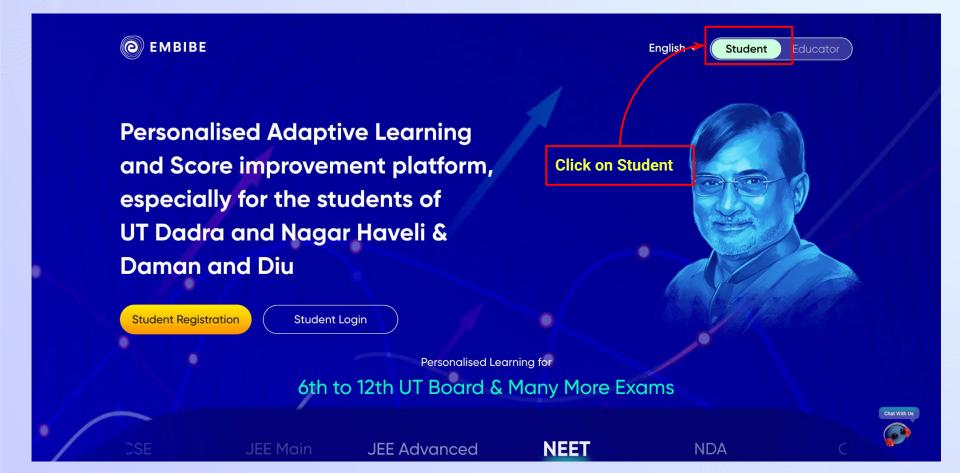

ver Invented

**JULY 2023** 

### Welcome to Embibe, the most powerful platform ever invented!

EMBIBE is India's leading ed-tech platform, powered by Artificial Intelligence, designed to deliver truly personalised learning and outcomes for each student. It is the only platform with products catering to the entire education ecosystem, including students, parents, teachers, schools, and the administration.

In order to experience the platform to its full potential, you'll need to register to the Embibe platform first.

While registering, as a Student you need to add the following details:

- Details of your school, Class and section
- Details of the Devices available





# **STEP-BY-STEP** REGISTRATION ONTO THE EMBIBE **STUDENT PLATFORM**

# Open any web browser in your device.























If the UDISE code is not known, then click on "Find your UDISE code"







If you do not know the UDISE Code, watch video to see how to find the UDISE Code

## Click on the **Download** button to get the list of UDISE codes.





UdiseCode Block Name District Nan National McSchool Cate School Nam State Name Department

25020100103 Block Dama Daman 25020100802 Block Dama Daman 25020101702 Block Dama Daman 25020102607 Block Dama Daman 25020101903 Block Dama Daman 25020101601 Block Dama Daman 25020101102 Block Dama Daman 25020100503 Block Dama Daman 25020101503 Block Dama Daman 25020100605 Block Dama Daman 25020100606 Block Dama Daman 25020101502 Block Dama Daman 25020101202 Block Dama Daman 25020101305 Block Dama Daman 25020100102 Block Dama Daman 25020101002 Block Dama Daman 25