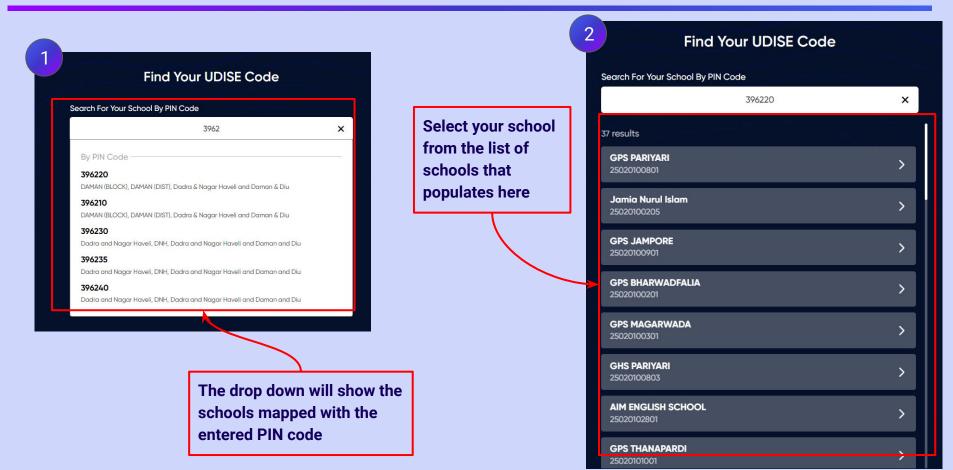

Click on the Download button

You can search your UDISE code through your area PIN Code

Enter your School Area Pincode and Search for your School by PIN Code

### Enter the area **PIN Code** of your school.

**Click on the This** 

is My School

button

Enter your first name in Field 1 and your last name in Field 2

Select your gender from the dropdown

**Enter your mobile** number in Field 4