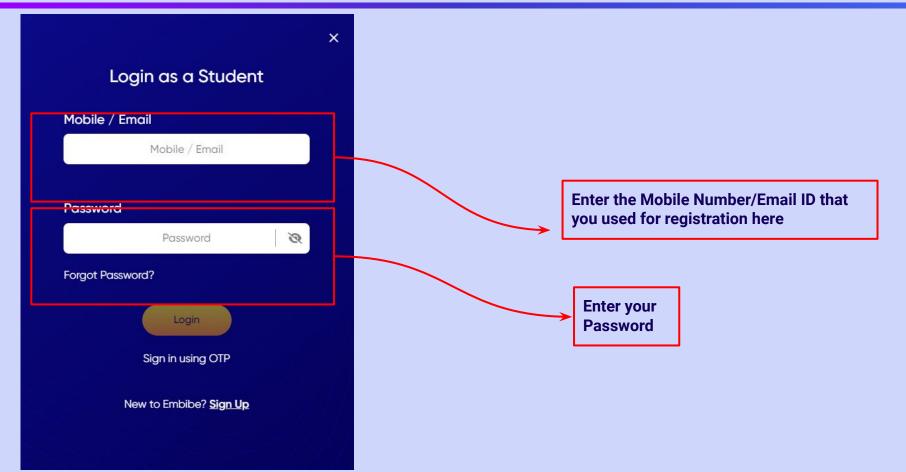

le number Enter the OTP sent to Verify OTP Resend OTP

Enter the 6-digit OTP received on your registered mobile number

If you have not received the OTP in under 15 seconds, click on Resend OTP.











If you don't have any device(s) available at home, then select the option "I don't have any device at home"





If you have internet access at home, kindly select Yes. Otherwise, select No





If the above-mentioned device(s) is used only by you, select Yes. Otherwise, select No





Select the board of your school





Select the class you are studying in from the drop down















### You will land on the homepage of the Embibe Student App







# STEP-BY-STEP LOGIN PROCESS TO EMBIBE STUDENT PLATFORM

#### STEP 1

# Open **any web browser** in your device.

























### You will land on the homepage of the Embibe Student App





# STEP-BY-STEP PROCESS TO DOWNLOAD EMBIBE STUDENT APP

### Step-by-step process to download Embibe Student App

**App** 



**Click Login** 



Download the app

in your phone

**Mobile Number** 

## STEP 5-8 Step-by-step process to download Embibe Student App

**Proceed** 





recommendations on

**Whatsapp** 



# (e)

#### **Delivering personalised learning to every student!**

LEARN PRACTICE TEST ACHIEVE



- Video-based learning aligned with vour reference books
- Owned high-resolution 3D animated explainer videos
- Feature videos curated from YouTube to enhance learning 25K+ videos on the platform
- 9K+ owned videos



- Adaptive Al-powered practice
- Practice from popular books
- Practice previous year's questio