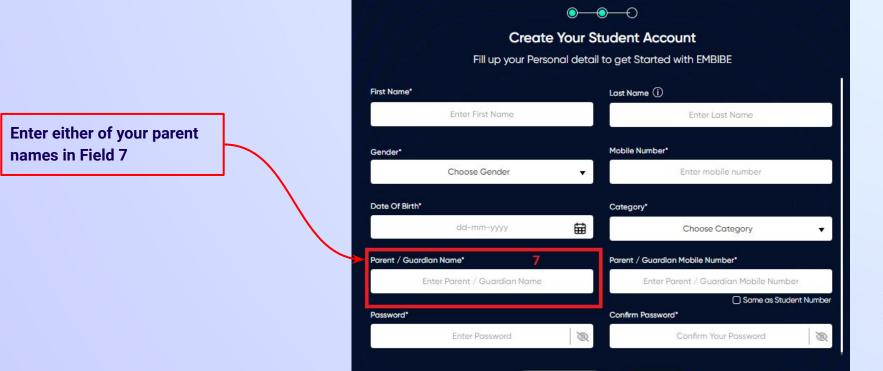

### Enter the area **PIN Code** of your school.

**Click on the This** 

is My School

button

Enter your first name in Field 1 and your last name in Field 2

Select your gender from the dropdown

**Enter your mobile** number in Field 4