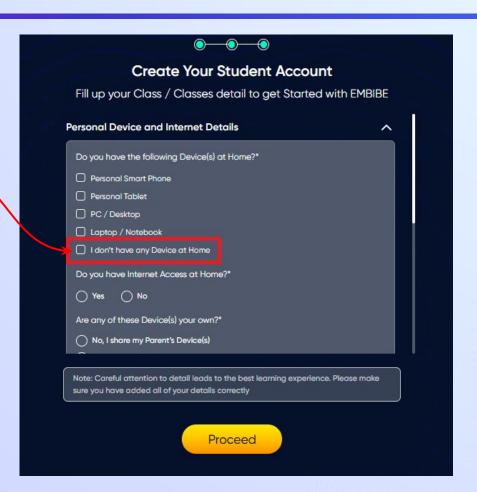

If you don't have any device(s) available at home, then select the option "I don't have any device at home"

If you have internet access at home, kindly select Yes. Otherwise, select No

If the above-mentioned device(s) is used only by you, select Yes. Otherwise, select No