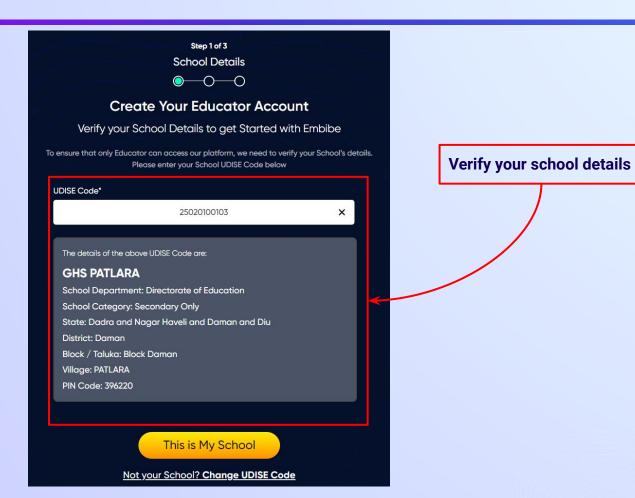

Click on the Download button

You can search your UDISE code through your area PIN Code

Enter your School Area Pincode and Search for your School by PIN Code

### Enter the area **PIN Code** of your school.

**Click on the This** 

is My School

button

Enter your first name in Field 1 and your last name in Field 2

Select your gender from the dropdown

**Enter your mobile** number in Field 4