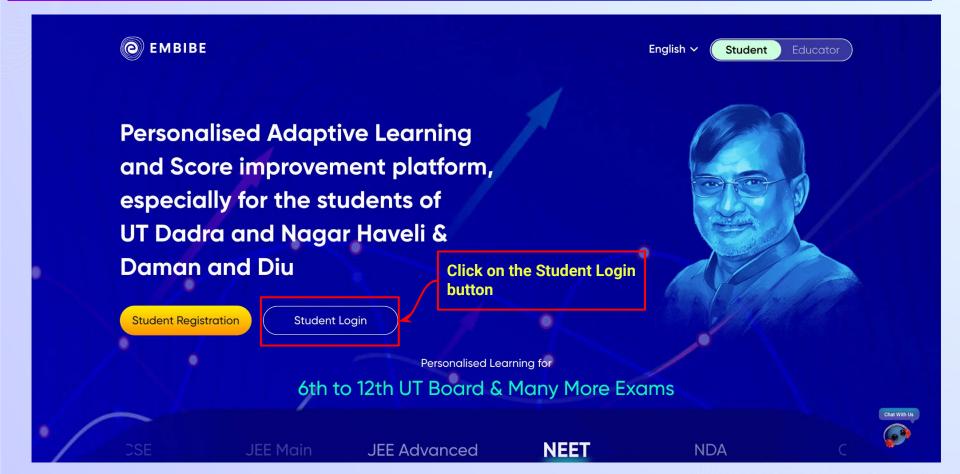

mobile number Enter the OTP sent to Verify OTP Resend OTP

Enter the 6-digit OTP received on your registered mobile number

If you have not received the OTP in under 15 seconds, click on Resend OTP.











If you don't have any device(s) available at home, then select the option "I don't have any device at home"





If you have internet access at home, kindly select Yes. Otherwise, select No





If the above-mentioned device(s) is used only by you, select Yes. Otherwise, select No





Select the board of your school





Select the class you are studying in from the drop down















### You will land on the homepage of the Embibe Student App







# STEP-BY-STEP LOGIN PROCESS TO EMBIBE STUDENT PLATFORM

#### STEP 1

# Open **any web browser** in your device.

























### You will land on the homepage of the Embibe Student App





# STEP-BY-STEP PROCESS TO DOWNLOAD EMBIBE STUDENT APP

### Step-by-step process to download Embibe Student App

**App** 



**Click Login** 



Download the app

in your phone

**Mobile Number** 

## STEP 5-8 Step-by-step process to download Embibe Student App

**Proceed** 





recommendations on

**Whatsapp** 



# (e)

#### **Delivering personalised learning to every student!**

LEARN PRACTICE TEST ACHIEVE



- Video-based learning aligned with vour reference books
- Owned high-resolution 3D animated explainer videos
- Feature videos curated from YouTube to enhance learning 25K+ videos on the platform
- 9K+ owned videos



- Adaptive Al-powered practice
- Practice from popular books
- Practice previous year's que