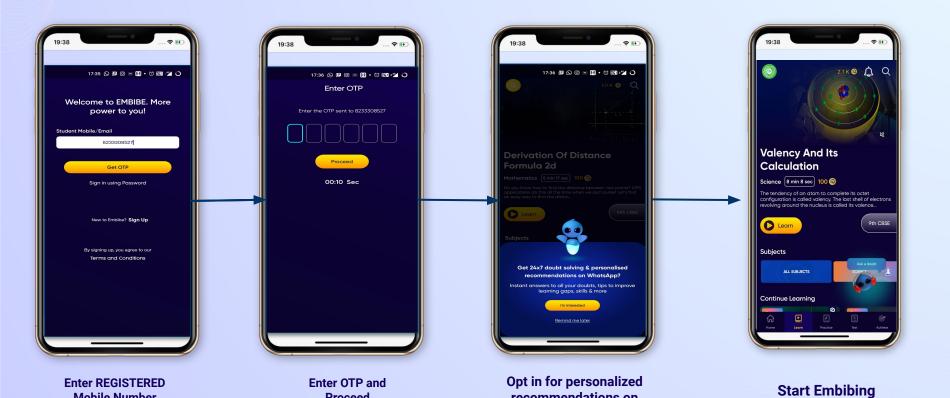

### Step-by-step process to download Embibe Student App

**App** 

**Click Login** 

Download the app

in your phone

**Mobile Number** 

## STEP 5-8 Step-by-step process to download Embibe Student App

**Proceed** 

recommendations on

**Whatsapp** 