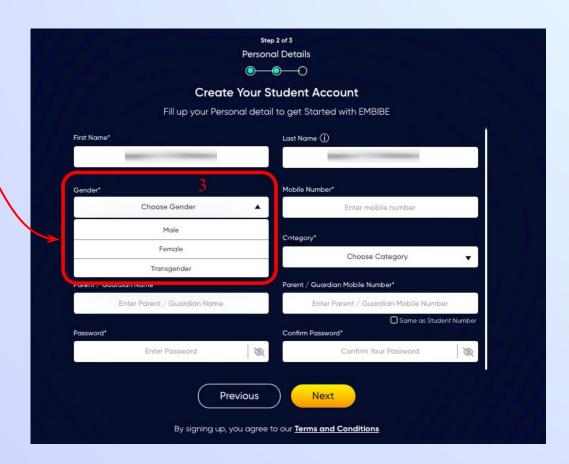

### Enter the area **PIN Code** of your school.

**Click on the This** 

is My School

button

Enter your first name in Field 1 and your last name in Field 2

Select your gender from the dropdown

**Enter your mobile** number in Field 4