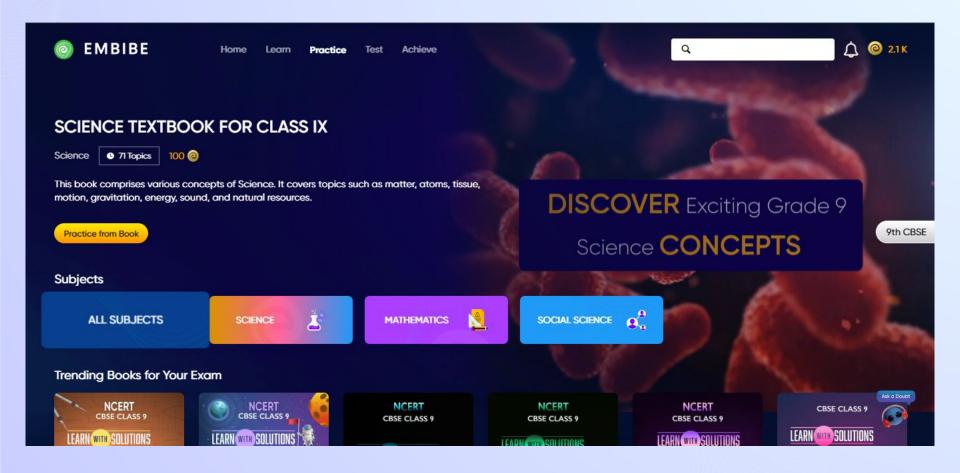

git OTP received on your registered mobile number

If you have not received the OTP in under 15 seconds, click on Resend OTP.











If you don't have any device(s) available at home, then select the option "I don't have any device at home"





If you have internet access at home, kindly select Yes. Otherwise, select No





If the above-mentioned device(s) is used only by you, select Yes. Otherwise, select No





Select the board of your school





Select the class you are studying in from the drop down















### You will land on the homepage of the Embibe Student App







# STEP-BY-STEP LOGIN PROCESS TO EMBIBE STUDENT PLATFORM

#### STEP 1

# Open **any web browser** in your device.

























### You will land on the homepage of the Embibe Student App





# STEP-BY-STEP PROCESS TO DOWNLOAD EMBIBE STUDENT APP

### Step-by-step process to download Embibe Student App

**App** 



**Click Login** 



Download the app

in your phone

**Mobile Number** 

## STEP 5-8 Step-by-step process to download Embibe Student App

**Proceed** 





recommendations on

**Whatsapp** 



# (e)

#### **Delivering personalised learning to every student!**

LEARN PRACTICE TEST ACHIEVE



- Video-based learning aligned with vour reference books
- Owned high-resolution 3D animated explainer videos
- Feature videos curated from YouTube to enhance learning 25K+ videos on the platform
- 9K+ owned videos



- Adaptive Al-powered practice
- Practice from popular books
- Practice previous year's questions
- Created over 2.5M questions



- Chapter, subject, and full test