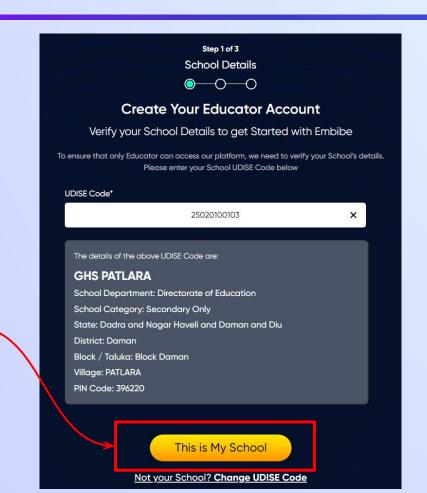

Click on the Download button

You can search your UDISE code through your area PIN Code

Enter your School Area Pincode and Search for your School by PIN Code

### Enter the area **PIN Code** of your school.

**Click on the This** 

is My School

button

Enter your first name in Field 1 and your last name in Field 2

Select your gender from the dropdown

**Enter your mobile** number in Field 4