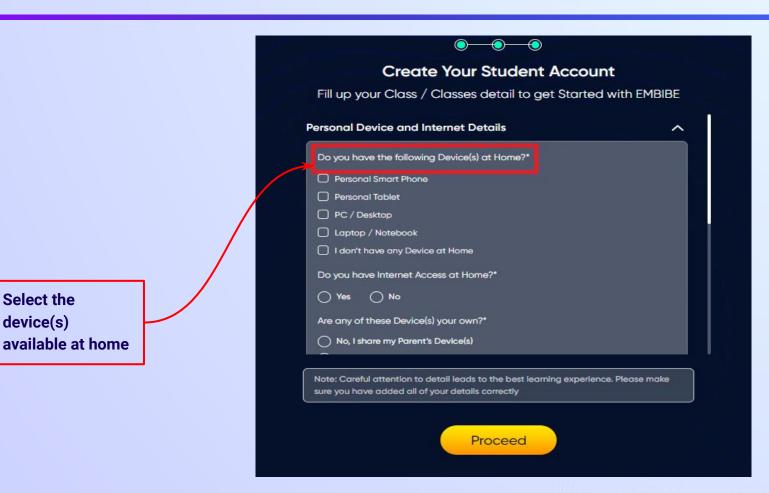

In order to experience the platform to its full potential, you'll need to register to the Embibe platform first.

While registering, as a Student you need to add the following details:

- Details of your school, Class and section
- Details of the Devices available

If you don't have any device(s) available at home, then select the option "I don't have any device at home"

If you have internet access at home, kindly select Yes. Otherwise, select No

If the above-mentioned device(s) is used only by you, select Yes. Otherwise, select No