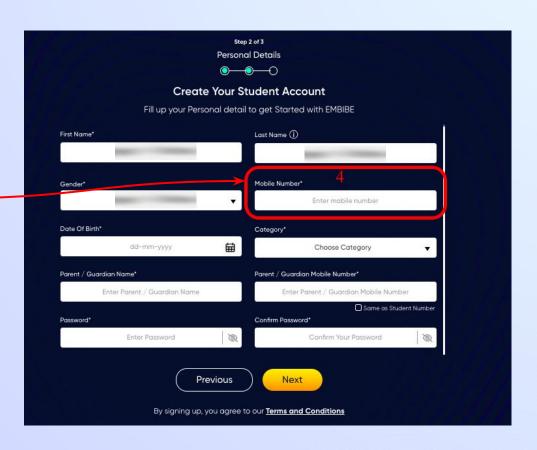

### Enter the area **PIN Code** of your school.

**Click on the This** 

is My School

button

Enter your first name in Field 1 and your last name in Field 2

Select your gender from the dropdown

**Enter your mobile** number in Field 4