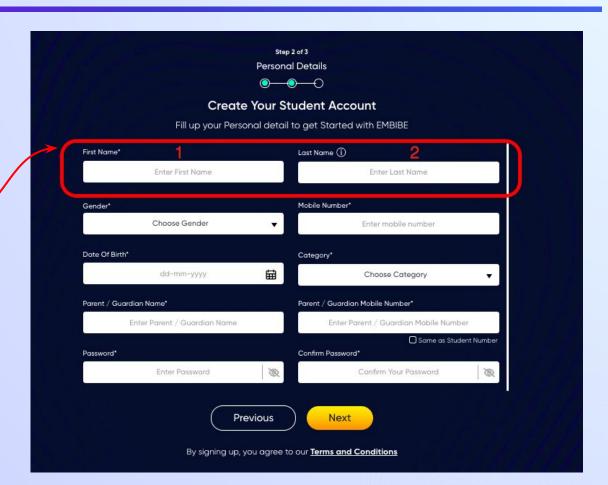

### Enter the area **PIN Code** of your school.

**Click on the This** 

is My School

button

Enter your first name in Field 1 and your last name in Field 2

Select your gender from the dropdown

**Enter your mobile** number in Field 4