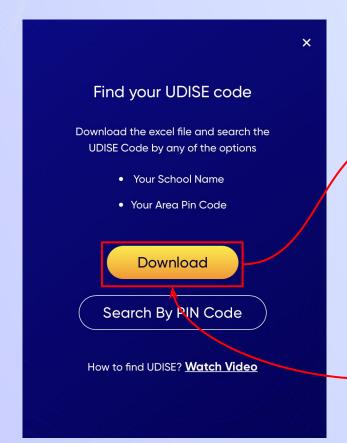

# Open any web browser in your device.

If the UDISE code is not known, then click on "Find your UDISE code"

If you do not know the UDISE Code, watch video to see how to find the UDISE Code

Click on the Download button

You can search your UDISE code through your area PIN Code

Enter your School Area Pincode and Search for your School by PIN Code