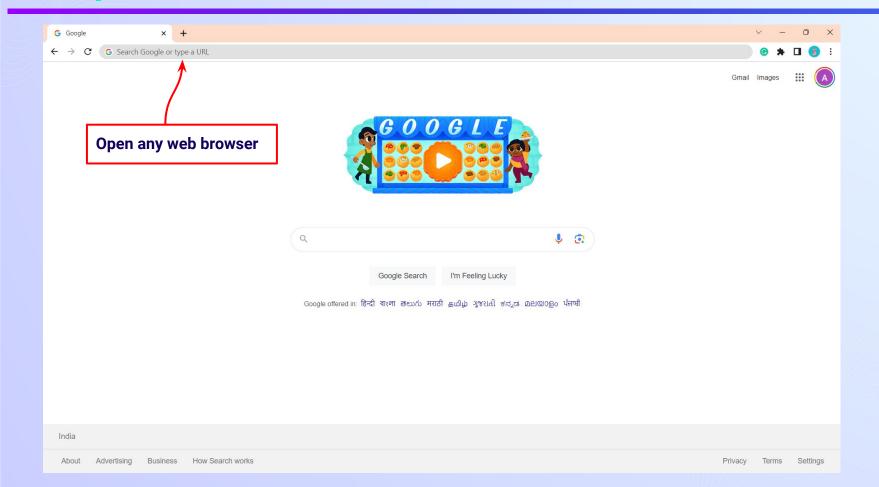

Verify your mobile number Enter the OTP sent to Verify OTP Resend OTP

Enter the 6-digit OTP received on your registered mobile number

If you have not received the OTP in under 15 seconds, click on Resend OTP.











If you don't have any device(s) available at home, then select the option "I don't have any device at home"





If you have internet access at home, kindly select Yes. Otherwise, select No





If the above-mentioned device(s) is used only by you, select Yes. Otherwise, select No





Select the board of your school





Select the class you are studying in from the drop down















### You will land on the homepage of the Embibe Student App







# STEP-BY-STEP LOGIN PROCESS TO EMBIBE STUDENT PLATFORM

#### STEP 1

# Open **any web browser** in your device.

























### You will land on the homepage of the Embibe Student App





# STEP-BY-STEP PROCESS TO DOWNLOAD EMBIBE STUDENT APP

### Step-by-step process to download Embibe Student App

**App** 



**Click Login** 



Download the app

in your phone

**Mobile Number** 

## STEP 5-8 Step-by-step process to download Embibe Student App

**Proceed** 





recommendations on

**Whatsapp** 



# (e)

#### **Delivering personalised learning to every student!**

LEARN PRACTICE TEST ACHIEVE



- Video-based learning aligned with vour reference books
- Owned high-resolution 3D animated explainer videos
- Feature videos curated from YouTube to enhance learning 25K+ videos on the platform
- 9K+ owned videos



- Adaptive Al-powered practice
- Practice from popular books
- Practice previou