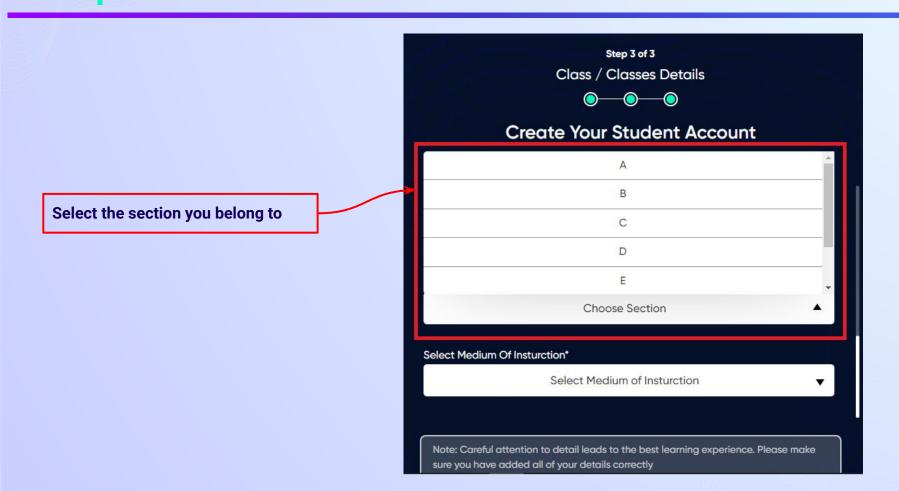

nt App login in Field 9** 





Re-enter the password to confirm it in Field 10









After clicking on the **Next** button, you will receive a 6-digit OTP on your registered mobile number

Verify your mobile number Enter the OTP sent to Verify OTP Resend OTP

Enter the 6-digit OTP received on your registered mobile number

If you have not received the OTP in under 15 seconds, click on Resend OTP.











If you don't have any device(s) available at home, then select the option "I don't have any device at home"





If you have internet access at home, kindly select Yes. Otherwise, select No





If the above-mentioned device(s) is used only by you, select Yes. Otherwise, select No





Select the board of your school





Select the class you are studying in from the drop down















### You will land on the homepage of the Embibe Student App







# STEP-BY-STEP LOGIN PROCESS TO EMBIBE STUDENT PLATFORM

#### STEP 1

# Open **any web browser** in your device.

























### You will land on the homepage of the Embibe Student App





# STEP-BY-STEP PROCESS TO DOWNLOAD EMBIBE STUDENT APP

### Step-by-step process to download Embibe Student App

**App** 



**Click Login** 



Download the app

in your phone

**Mobile Number** 

## STEP 5-8 Step-by-step process to download Embibe Student App

**Proceed** 





recommendations on

**Whatsapp** 



# (e)

#### **Delivering personalised learning to every student!**

LEARN PRACTICE TEST ACHIEVE



- Video-based learning aligned with vour reference books
- Owned high-resolution 3D animated explainer v