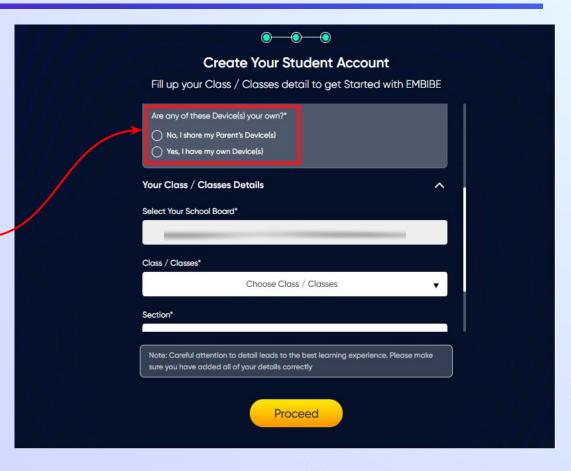

In order to experience the platform to its full potential, you'll need to register to the Embibe platform first.

While registering, as a Student you need to add the following details:

- Details of your school, Class and section
- Details of the Devices available

If you don't have any device(s) available at home, then select the option "I don't have any device at home"

If you have internet access at home, kindly select Yes. Otherwise, select No

If the above-mentioned device(s) is used only by you, select Yes. Otherwise, select No