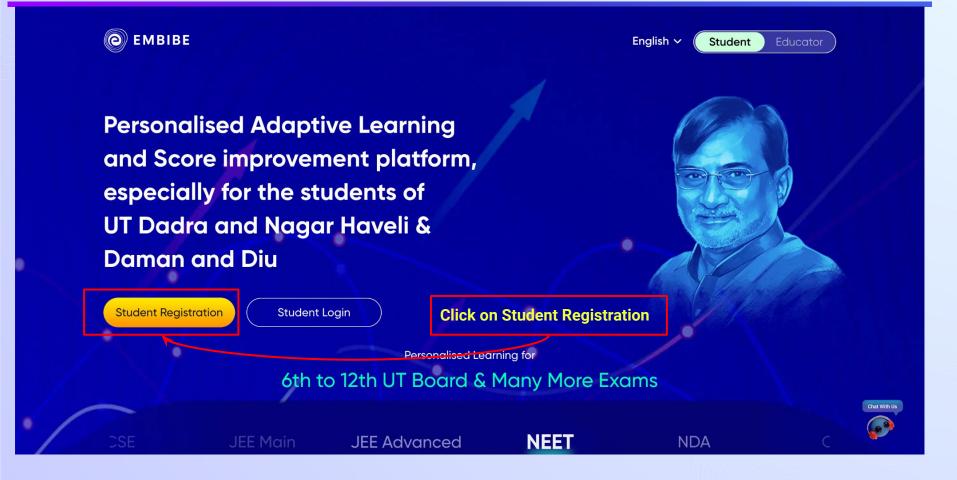

In order to experience the platform to its full potential, you'll need to register to the Embibe platform first.

While registering, as a Student you need to add the following details:

- Details of your school, Class and section
- Details of the Devices available

# **STEP-BY-STEP** REGISTRATION ONTO THE EMBIBE **STUDENT PLATFORM**