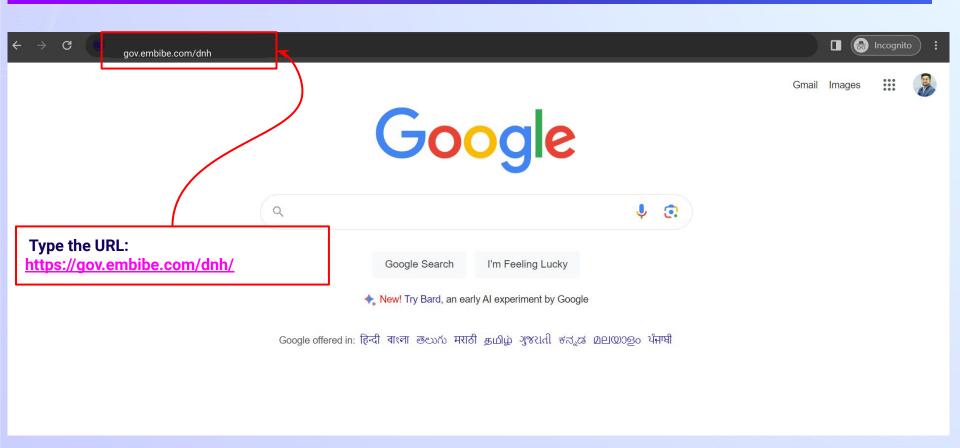

# Open any web browser in your device.

If the UDISE code is not known, then click on "Find your UDISE code"

If you do not know the UDISE Code, watch video to see how to find the UDISE Code