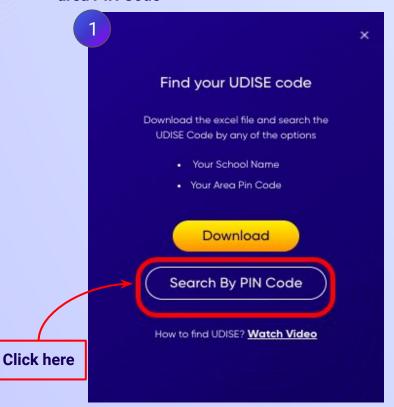

Click on the Download button

You can search your UDISE code through your area PIN Code

Enter your School Area Pincode and Search for your School by PIN Code