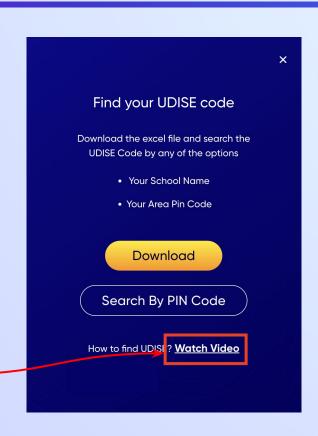

# Open any web browser in your device.

If the UDISE code is not known, then click on "Find your UDISE code"

If you do not know the UDISE Code, watch video to see how to find the UDISE Code

## Click on the **Download** button to get the list of UDISE codes.

UdiseCode Block Name District Nan National McSchool Cate School Nam State Name Department

25020100103 Block Dama Daman 25020100802 Block Dama Daman 25020101702 Block Dama Daman 25020102607 Block Dama Daman 25020101903 Block Dama Daman 25020101601 Block Dama Daman 25020101102 Block Dama Daman 25020100503 Block Dama Daman 25020101503 Block Dama Daman 25020100605 Block Dama Daman 25020100606 Block Dama Daman 25020101502 Block Dama Daman 25020101202 Block Dama Daman 25020101305 Block Dama Daman 25020100102 Block Dama Daman 25020101002 Block Dama Daman 25020101603 Block Dama Daman 25020100803 Block Dama Daman 25020101302 Block Dama Daman 25020100402 Block Dama Daman 25020101501 Block Dama Daman 25020100502 Block Dama Daman

Click on the Download button

You can search your UDISE code through your area PIN Code

Enter your School Area Pincode and Search for your School by PIN Code