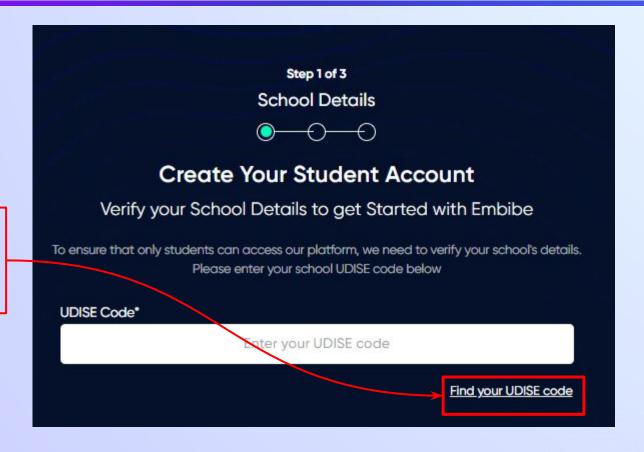

# Open any web browser in your device.

If the UDISE code is not known, then click on "Find your UDISE code"

If you do not know the UDISE Code, watch video to see how to find the UDISE Code