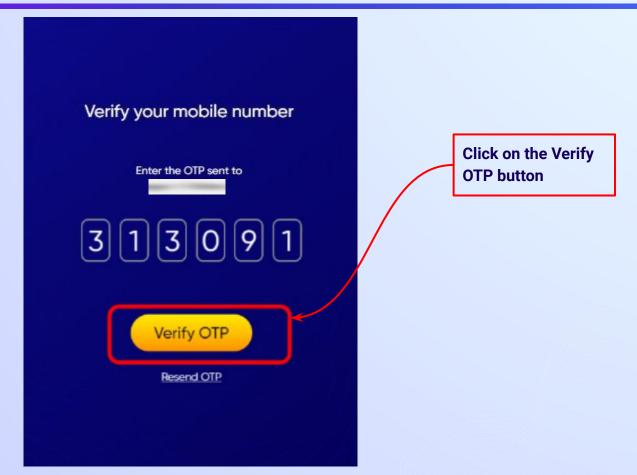

Verify your mobile number Enter the OTP sent to Verify OTP Resend OTP

Enter the 6-digit OTP received on your registered mobile number

If you have not received the OTP in under 15 seconds, click on Resend OTP.