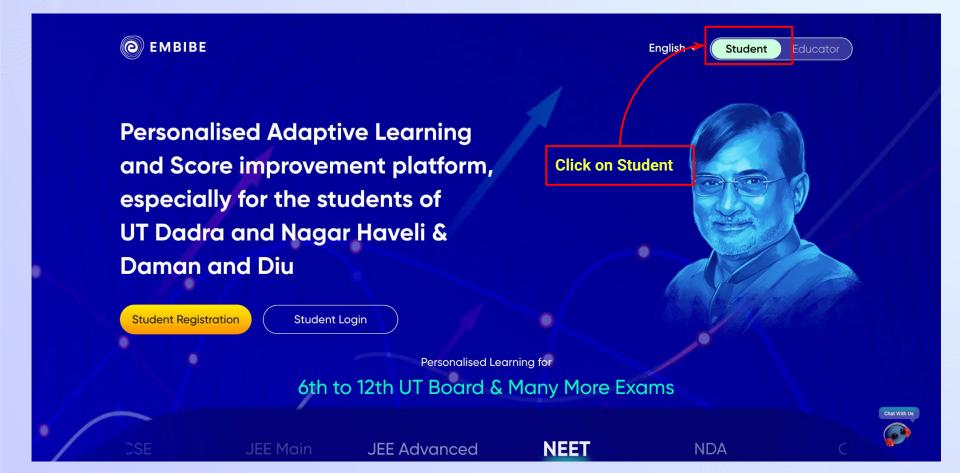

our mobile number Enter the OTP sent to Verify OTP Resend OTP

Enter the 6-digit OTP received on your registered mobile number

If you have not received the OTP in under 15 seconds, click on Resend OTP.











If you don't have any device(s) available at home, then select the option "I don't have any device at home"





If you have internet access at home, kindly select Yes. Otherwise, select No





If the above-mentioned device(s) is used only by you, select Yes. Otherwise, select No





Select the board of your school





Select the class you are studying in from the drop down















### You will land on the homepage of the Embibe Student App







# STEP-BY-STEP LOGIN PROCESS TO EMBIBE STUDENT PLATFORM

#### STEP 1

# Open **any web browser** in your device.

























### You will land on the homepage of the Embibe Student App





# STEP-BY-STEP PROCESS TO DOWNLOAD EMBIBE STUDENT APP

### Step-by-step process to download Embibe Student App

**App** 



**Click Login** 



Download the app

in your phone

**Mobile Number** 

## STEP 5-8 Step-by-step process to download Embibe Student App

**Proceed** 





recommendations on

**Whatsapp** 



# (e)

#### **Delivering personalised learning to every student!**

LEARN PRACTICE TEST ACHIEVE



- Video-based learning aligned with vour reference books
- Owned high-resolution 3D animated explainer videos
- Feature videos curated from YouTube to enhance learning 25K+ videos on the platform
- 9K+ owned videos



- Adaptive Al-powered practice
- Practice from popular books
- Practice previous year's