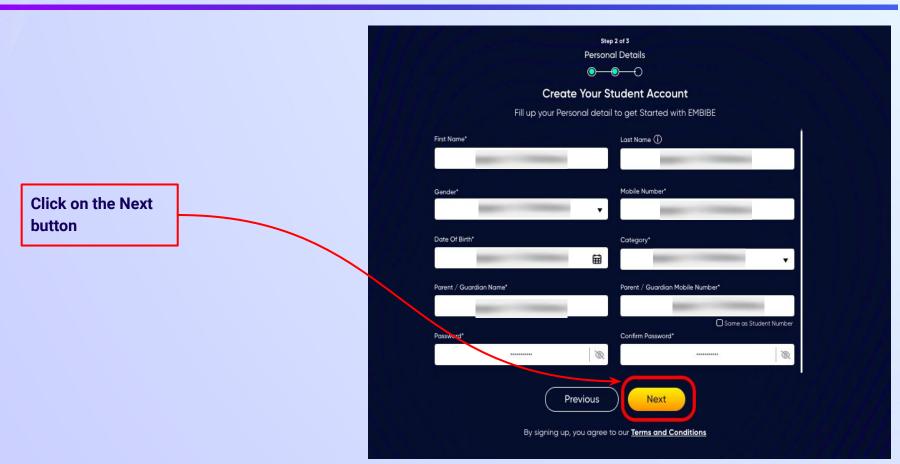

Step 2 of 3 **Personal Details** 

**Previous** 

Next

Enter a password of your choice for the Embibe **Student App login in Field 9** 

Re-enter the password to confirm it in Field 10

After clicking on the **Next** button, you will receive a 6-digit OTP on your registered mobile number