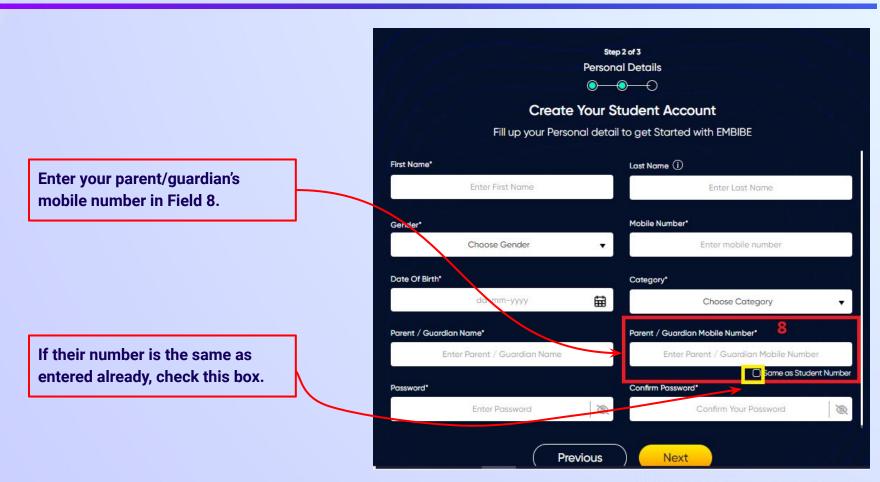

### Enter the area **PIN Code** of your school.

**Click on the This** 

is My School

button

Enter your first name in Field 1 and your last name in Field 2

Select your gender from the dropdown

**Enter your mobile** number in Field 4

Step 2 of 3 **Personal Details** 

**Previous** 

Next

Enter a password of your choice for the Embibe **Student App login in Field 9** 

Re-enter the password to confirm it in Field 10

After clicking on the **Next** button, you will receive a 6-digit OTP on your registered mobile number