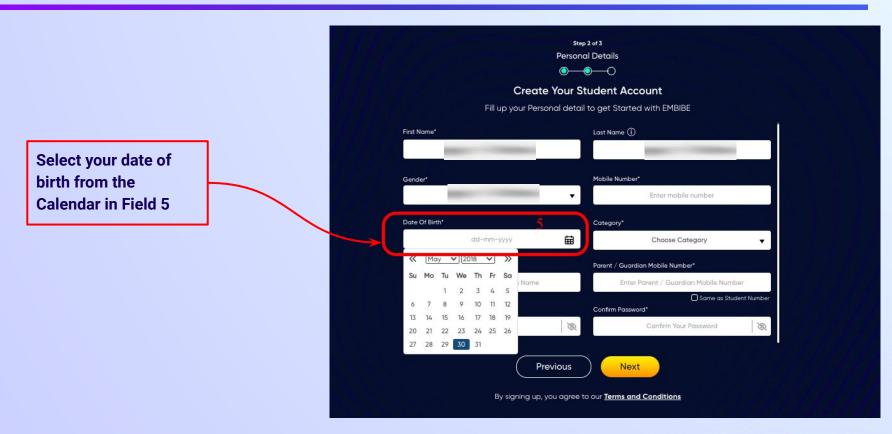

### Enter the area **PIN Code** of your school.

**Click on the This** 

is My School

button

Enter your first name in Field 1 and your last name in Field 2

Select your gender from the dropdown

**Enter your mobile** number in Field 4