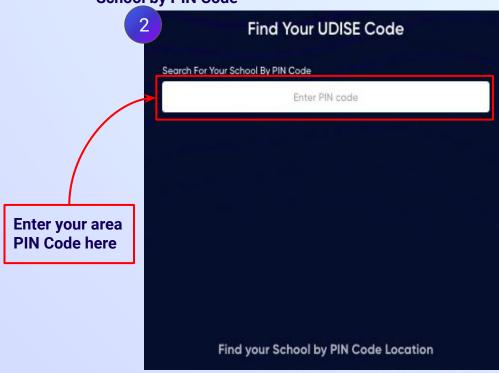

Click on the Download button

You can search your UDISE code through your area PIN Code

Enter your School Area Pincode and Search for your School by PIN Code

### Enter the area **PIN Code** of your school.

**Click on the This** 

is My School

button

Enter your first name in Field 1 and your last name in Field 2

Select your gender from the dropdown

**Enter your mobile** number in Field 4