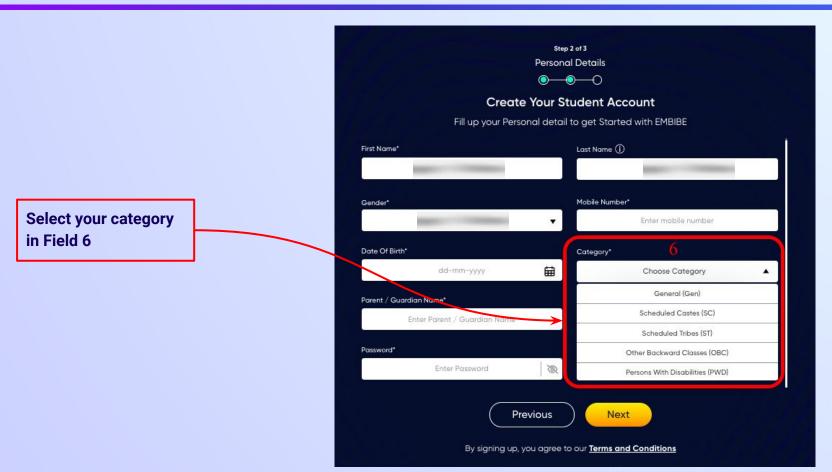

Select the board of your school

Select the class you are studying in from the drop down