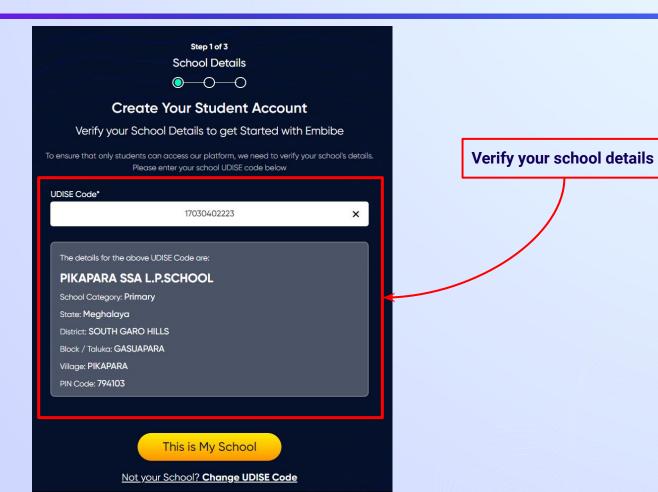

### Type the **URL** <a href="https://gov.embibe.com/meghalaya">https://gov.embibe.com/meghalaya</a> in the browser.

If the UDISE code is not known, then click on "Find your UDISE code"

If you do not know the UDISE Code, watch video to see how to find the UDISE Code

You can search your UDISE code through your area PIN Code

**Enter your School Area Pincode and Search for your School by PIN Code** 

Enter your first name in Field 1 and your last name in Field 2

Select your gender from the dropdown