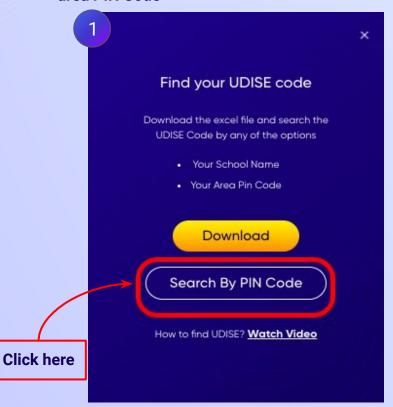

You can search your UDISE code through your area PIN Code

**Enter your School Area Pincode and Search for your School by PIN Code** 

Enter your first name in Field 1 and your last name in Field 2

Select your gender from the dropdown