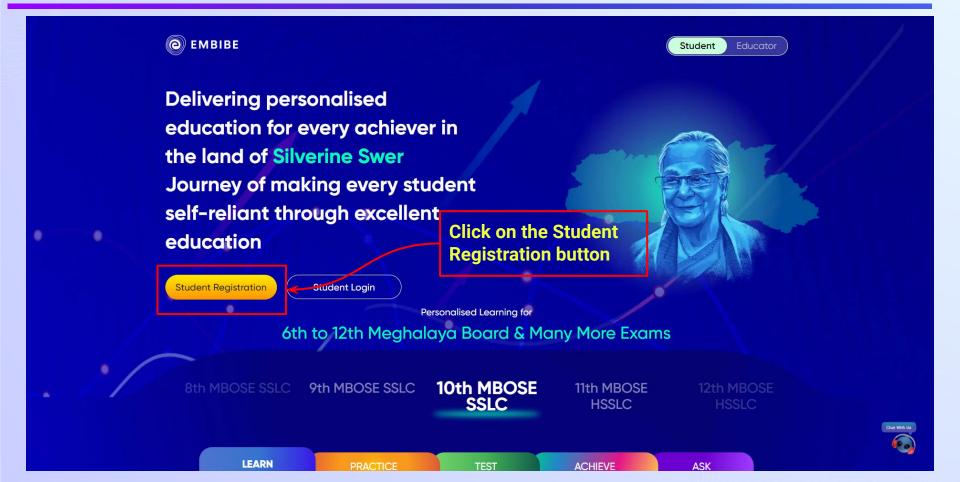

In order to experience the platform to its full potential, you'll need to register to the Embibe platform first.

While registering, as a Student you need to add the following details:

- Details of your school, Class and section
- Details of the Devices available

# STEP-BY-STEP REGISTRATION PROCESS TO EMBIBE STUDENT PLATFORM