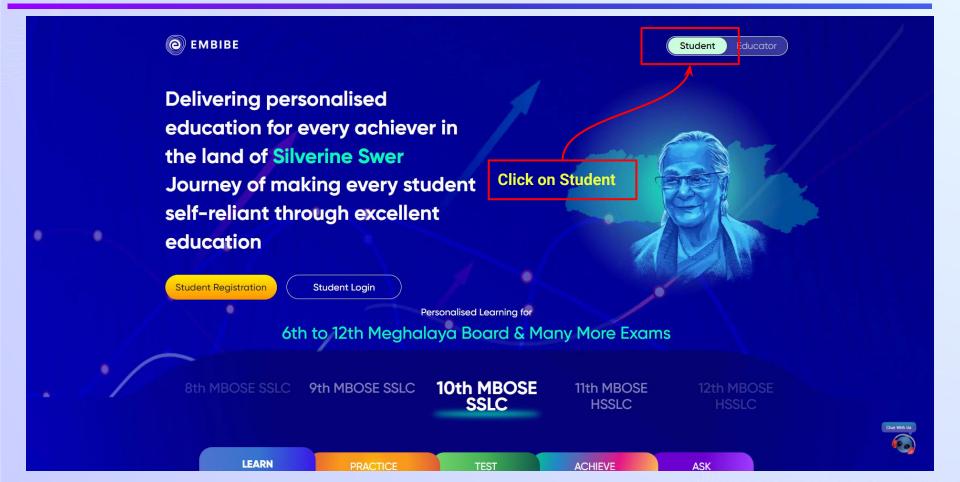

In order to experience the platform to its full potential, you'll need to register to the Embibe platform first.

While registering, as a Student you need to add the following details:

- Details of your school, Class and section
- Details of the Devices available