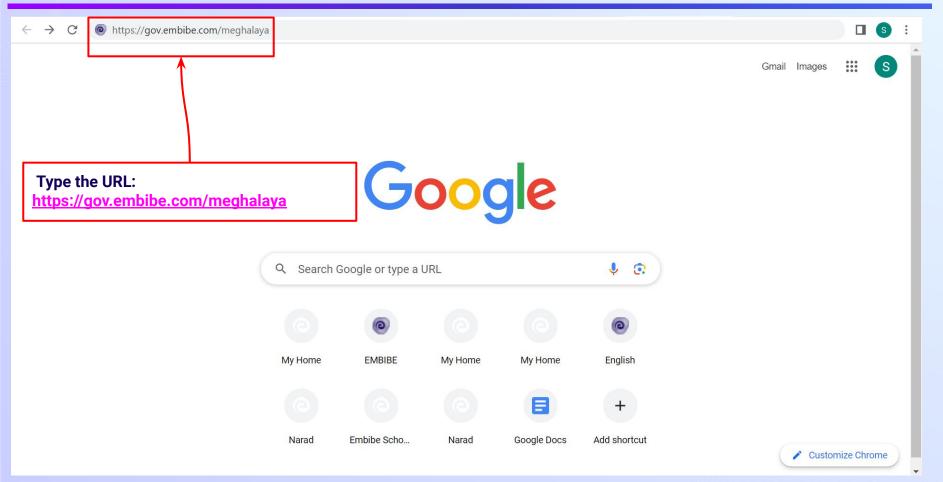

### Type the **URL** <a href="https://gov.embibe.com/meghalaya">https://gov.embibe.com/meghalaya</a> in the browser.

If the UDISE code is not known, then click on "Find your UDISE code"

If you do not know the UDISE Code, watch video to see how to find the UDISE Code