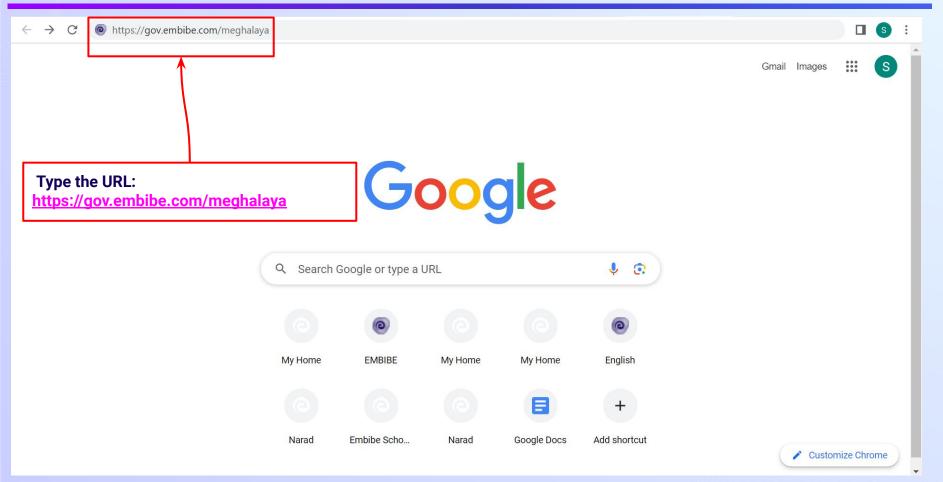

### Type the **URL** <a href="https://gov.embibe.com/meghalaya">https://gov.embibe.com/meghalaya</a> in the browser.

If the UDISE code is not known, then click on "Find your UDISE code"

If you do not know the UDISE Code, watch video to see how to find the UDISE Code

#### Type the **URL** <a href="https://gov.embibe.com/meghalaya">https://gov.embibe.com/meghalaya</a> in the browser.