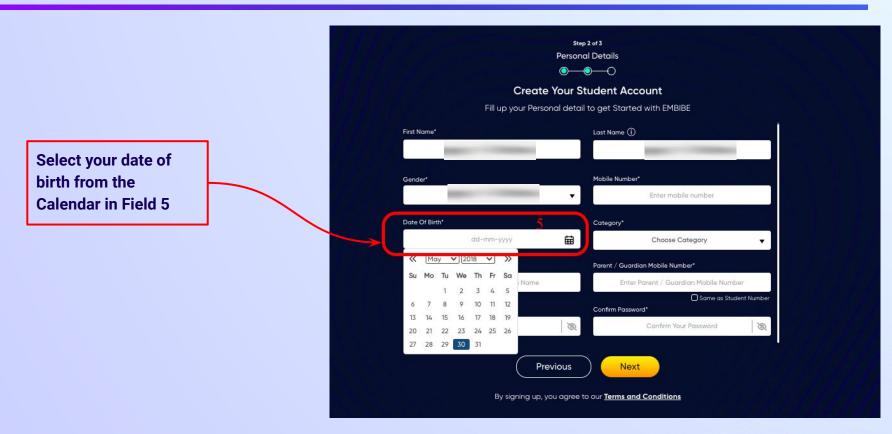

You can search your UDISE code through your area PIN Code

**Enter your School Area Pincode and Search for your School by PIN Code** 

Enter your first name in Field 1 and your last name in Field 2

Select your gender from the dropdown