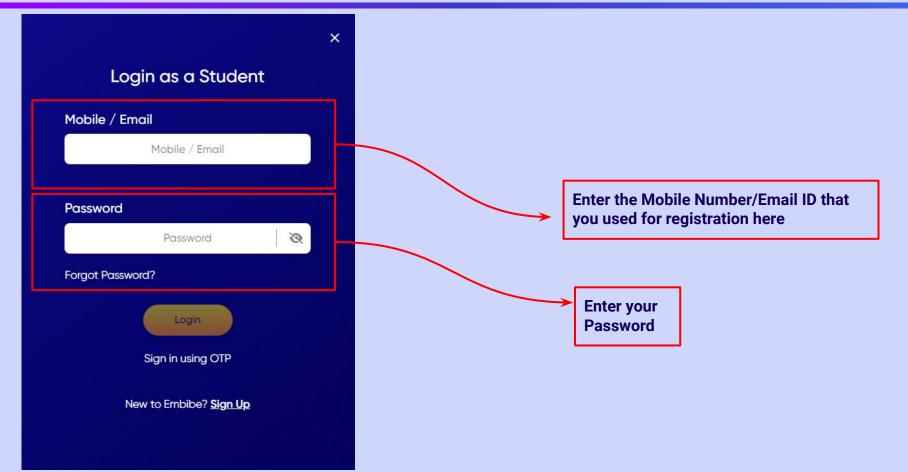

he 6-digit OTP received on your registered mobile number

If you have not received the OTP in under 15 seconds, click on Resend OTP.











If you don't have any device(s) available at home, then select the option "I don't have any device at home"





If you have internet access at home, kindly select Yes. Otherwise, select No





If the above-mentioned device(s) is used only by you, select Yes. Otherwise, select No





Select the board of your school





Select the class you are studying in from the drop down















### You will land on the homepage of the Embibe Student App







# STEP-BY-STEP LOGIN PROCESS TO EMBIBE STUDENT PLATFORM





#### Type the **URL** <a href="https://gov.embibe.com/meghalaya">https://gov.embibe.com/meghalaya</a> in the browser.





















### You will land on the homepage of the Embibe Student App





## STEP-BY-STEP PROCESS TO DOWNLOAD EMBIBE STUDENT APP

#### Step-by-step process to download Embibe Student App

**App** 



**Click Login** 



Download the app

in your phone

**Mobile Number** 

### STEP 5-8 Step-by-step process to download Embibe Student App

**Proceed** 





**Start Embibing** recommendations on **Whatsapp** 





### **Delivering personalised learning to every student!**

LEARN PRACTICE TEST ACHIEVE



- Video-based learning aligned with your reference books
- Owned high-resolution 3D animated explainer videos
- Feature videos curated from YouTube to enhance learning 25K+ videos on the platform
- 9K+ owned videos



- Adaptive Al-powered practice
- Practice from popular books
- Practice previous