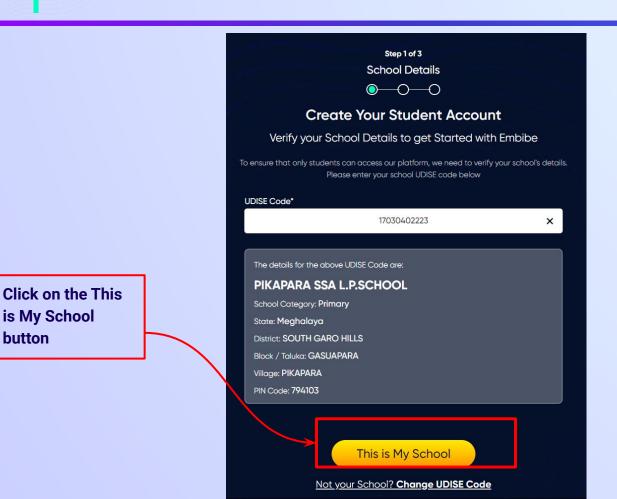

You can search your UDISE code through your area PIN Code

**Enter your School Area Pincode and Search for your School by PIN Code** 

Enter your first name in Field 1 and your last name in Field 2

Select your gender from the dropdown