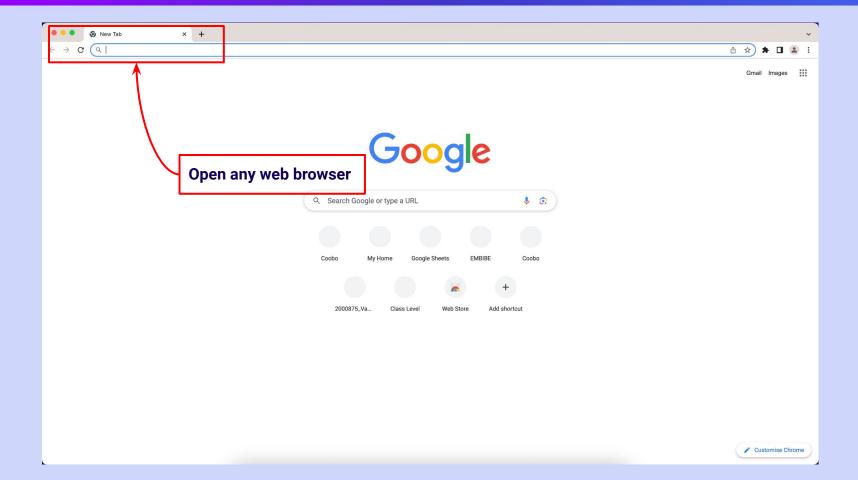

### Type the **URL** <a href="https://gov.embibe.com/meghalaya">https://gov.embibe.com/meghalaya</a> in the browser.

If the UDISE code is not known, then click on "Find your UDISE code"

If you do not know the UDISE Code, watch video to see how to find the UDISE Code