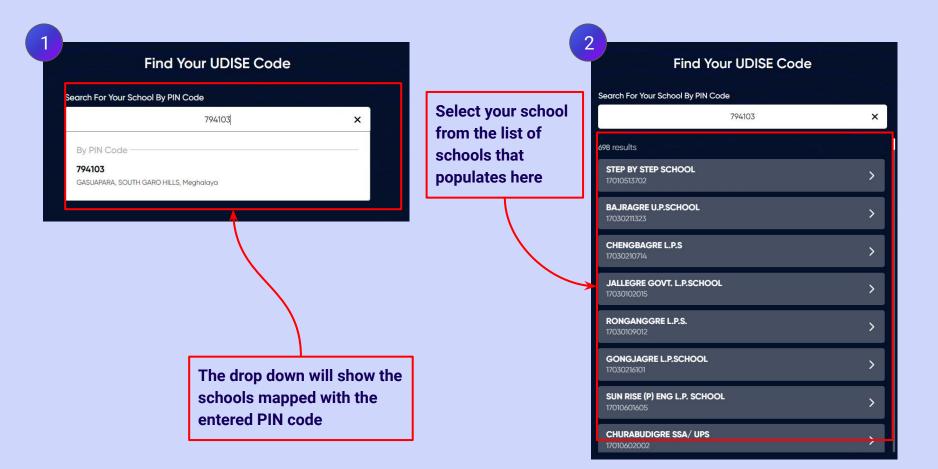

You can search your UDISE code through your area PIN Code

**Enter your School Area Pincode and Search for your School by PIN Code** 

Enter your first name in Field 1 and your last name in Field 2

Select your gender from the dropdown