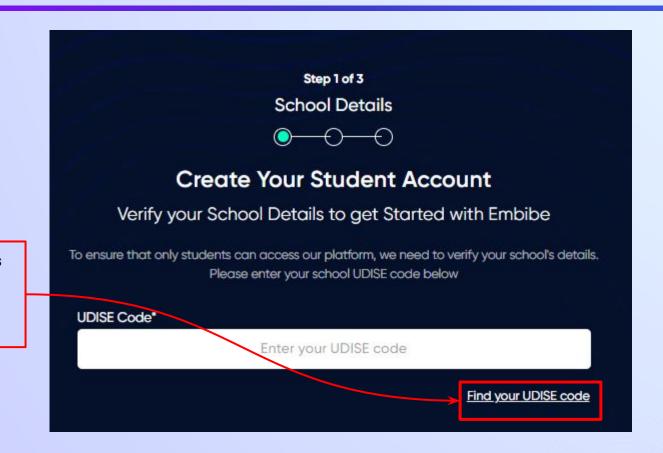

### Type the **URL** <a href="https://gov.embibe.com/meghalaya">https://gov.embibe.com/meghalaya</a> in the browser.

If the UDISE code is not known, then click on "Find your UDISE code"

If you do not know the UDISE Code, watch video to see how to find the UDISE Code