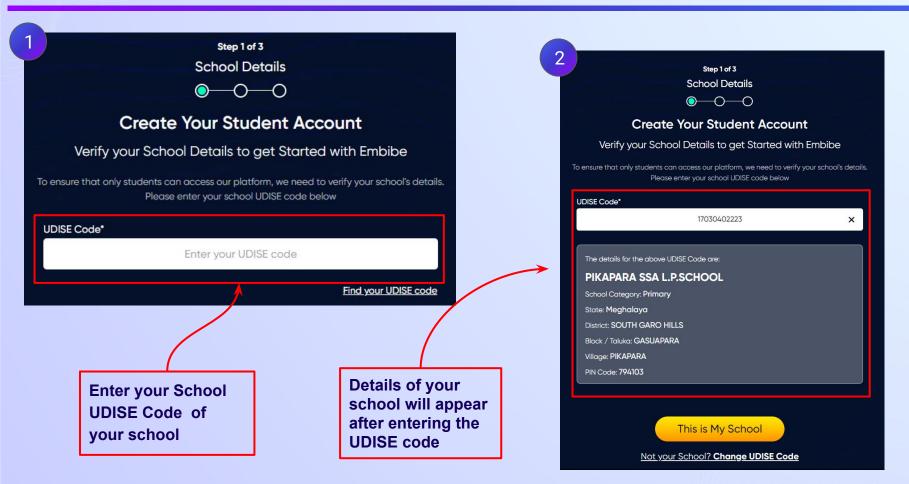

### Type the **URL** <a href="https://gov.embibe.com/meghalaya">https://gov.embibe.com/meghalaya</a> in the browser.

If the UDISE code is not known, then click on "Find your UDISE code"

If you do not know the UDISE Code, watch video to see how to find the UDISE Code