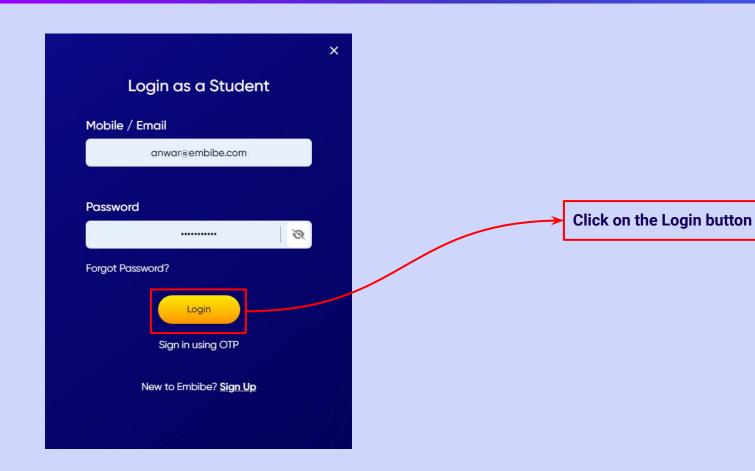

-digit OTP received on your registered mobile number

If you have not received the OTP in under 15 seconds, click on Resend OTP.











If you don't have any device(s) available at home, then select the option "I don't have any device at home"





If you have internet access at home, kindly select Yes. Otherwise, select No





If the above-mentioned device(s) is used only by you, select Yes. Otherwise, select No





Select the board of your school





Select the class you are studying in from the drop down















### You will land on the homepage of the Embibe Student App







# STEP-BY-STEP LOGIN PROCESS TO EMBIBE STUDENT PLATFORM





#### Type the **URL** <a href="https://gov.embibe.com/meghalaya">https://gov.embibe.com/meghalaya</a> in the browser.





















### You will land on the homepage of the Embibe Student App





## STEP-BY-STEP PROCESS TO DOWNLOAD EMBIBE STUDENT APP

#### Step-by-step process to download Embibe Student App

**App** 



**Click Login** 



Download the app

in your phone

**Mobile Number** 

### STEP 5-8 Step-by-step process to download Embibe Student App

**Proceed** 





**Start Embibing** recommendations on **Whatsapp** 





### **Delivering personalised learning to every student!**

LEARN PRACTICE TEST ACHIEVE



- Video-based learning aligned with your reference books
- Owned high-resolution 3D animated explainer videos
- Feature videos curated from YouTube to enhance learning 25K+ videos on the platform
- 9K+ owned videos



- Adaptive Al-powered practice
- Practice from popular books
- Practice previous yea