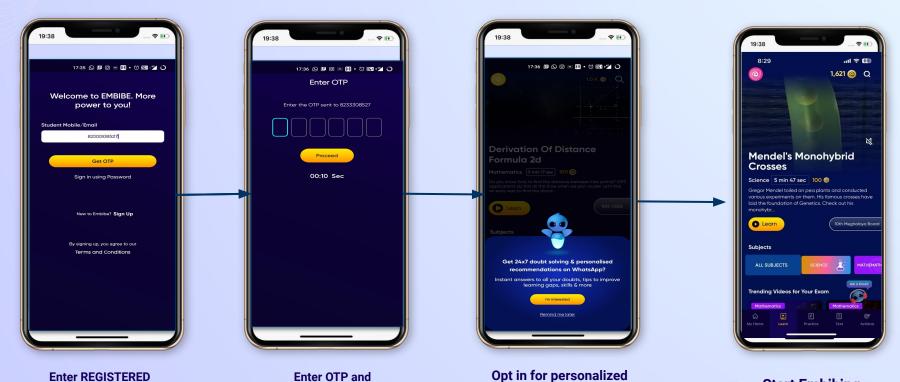

After clicking on the **Next** button, you will receive a 6-digit OTP on your registered mobile number

Verify your mobile number Enter the OTP sent to Verify OTP Resend OTP

Enter the 6-digit OTP received on your registered mobile number

If you have not received the OTP in under 15 seconds, click on Resend OTP.

If you don't have any device(s) available at home, then select the option "I don't have any device at home"

If you have internet access at home, kindly select Yes. Otherwise, select No

If the above-mentioned device(s) is used only by you, select Yes. Otherwise, select No

Select the board of your school

Select the class you are studying in from the drop down

### You will land on the homepage of the Embibe Student App