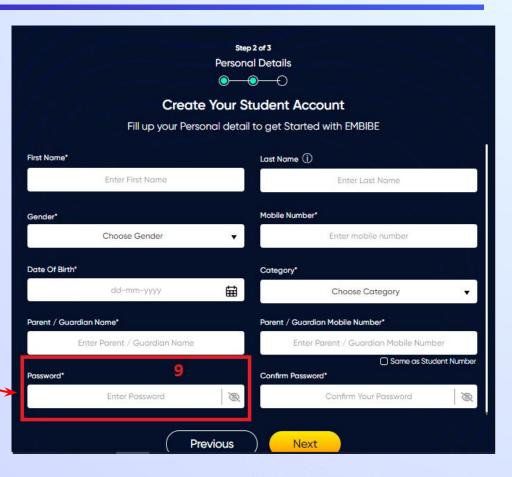

**Enter your mobile** number in Field 4

Step 2 of 3 **Personal Details** 

**Previous** 

Next

Enter a password of your choice for the Embibe **Student App login in Field 9** 

Re-enter the password to confirm it in Field 10