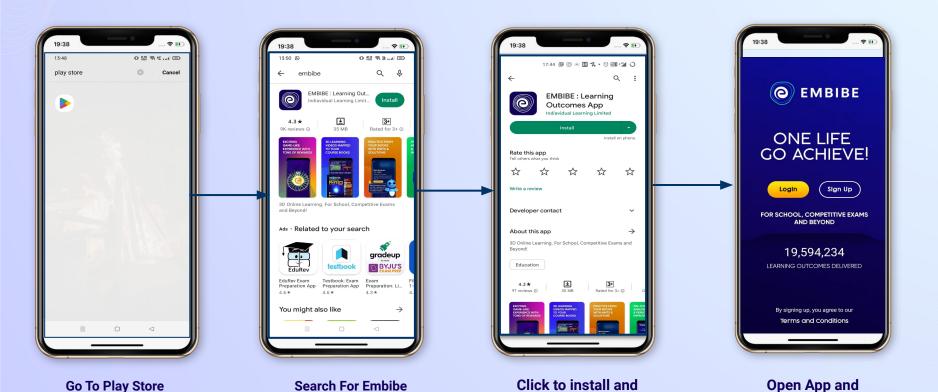

## STEP-BY-STEP PROCESS TO DOWNLOAD EMBIBE STUDENT APP

#### Step-by-step process to download Embibe Student App

**App** 

**Click Login** 

Download the app

in your phone

**Mobile Number** 

### STEP 5-8 Step-by-step process to download Embibe Student App

**Proceed** 

**Start Embibing** recommendations on **Whatsapp** 