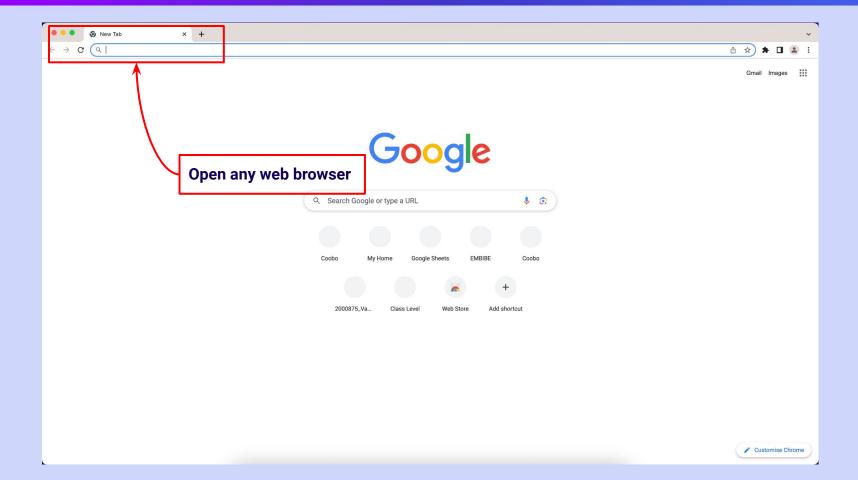

### Type the **URL** <a href="https://gov.embibe.com/meghalaya">https://gov.embibe.com/meghalaya</a> in the browser.

If the UDISE code is not known, then click on "Find your UDISE code"

If you do not know the UDISE Code, watch video to see how to find the UDISE Code

#### Type the **URL** <a href="https://gov.embibe.com/meghalaya">https://gov.embibe.com/meghalaya</a> in the browser.