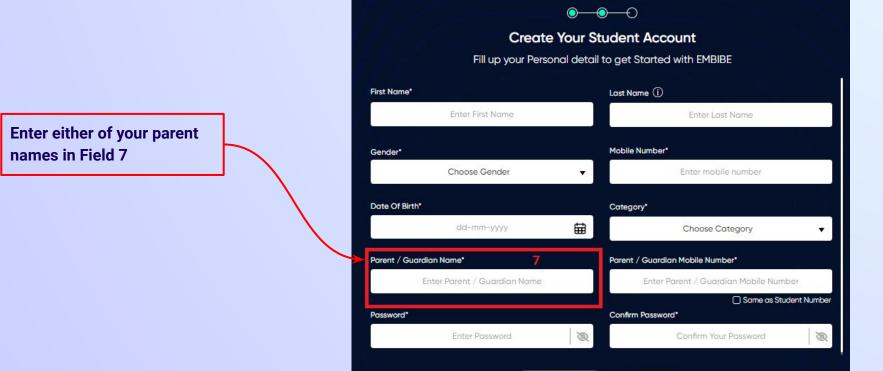

0403817 | KADONGBOKA         |
| O GASUAPAR, DIMAPARA SOUTH GAF             | 794103 | Upper Prim        | Departmen CHERENGP/ Meg    | halaya  | 17030403515 | CHERENGPARA        |
| 16 GASUAPAR, SIBBARI C.R SOUTH GAF         | 794103 | Primary           | Departmen BATABARI E Meg   | halaya  | 17030404502 | BATABARI           |
| O GASUAPAR/JATRAKON/SOUTH GAF              | 794103 |                   | Departmen JATRAKONA Meg    |         | 17030404322 | JATRAKONA          |



You can search your UDISE code through your area PIN Code



**Enter your School Area Pincode and Search for your School by PIN Code** 

















Enter your first name in Field 1 and your last name in Field 2





Select your gender from the dropdown





**Enter your mobile** number in Field 4















Step 2 of 3 **Personal Details** 

**Previous** 

Next







Enter a password of your choice for the Embibe **Student App login in Field 9** 





Re-enter the password to confirm it in Field 10









After clicking on the **Next** button, you will receive a 6-digit OTP on your registered mobile number

Verify your mobile number Enter the OTP sent to Verify OTP Resend OTP

Enter the 6-digit OTP received on your registered mobile number

If you have not received the OTP in under 15 seconds, click on Resend OTP.











If you don't have any device(s) available at home, then select the option "I don't have any device at home"





If you have internet access at home, kindly select Yes. Otherwise, select No





If the above-mentioned device(s) is used only by you, select Yes. Otherw