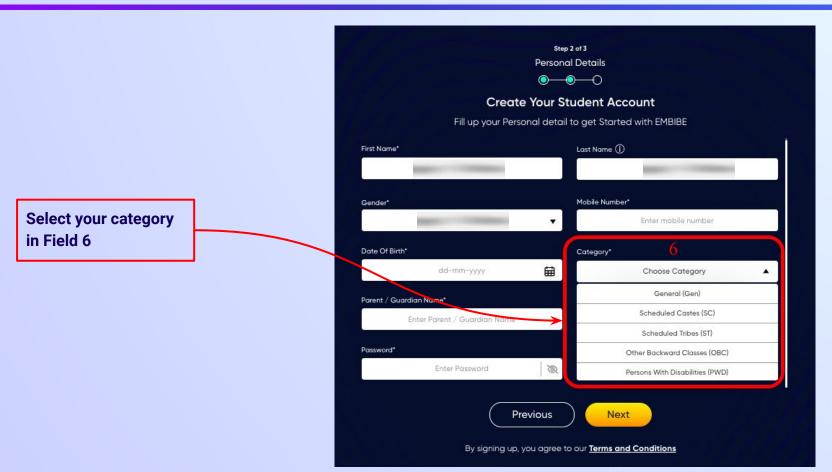

If the above-mentioned device(s) is used only by you, select Yes. Otherwise, select No

Select the board of your school

Select the class you are studying in from the drop down