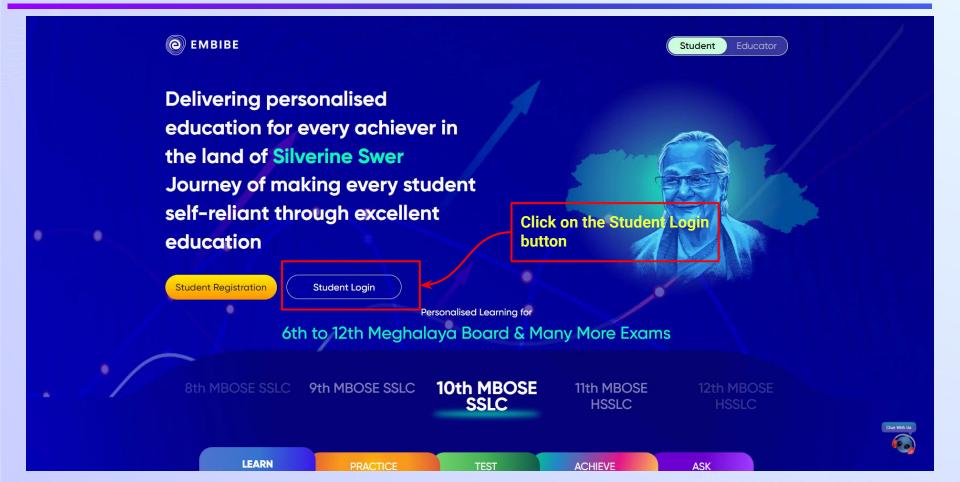

#### Type the **URL** <a href="https://gov.embibe.com/meghalaya">https://gov.embibe.com/meghalaya</a> in the browser.

### You will land on the homepage of the Embibe Student App