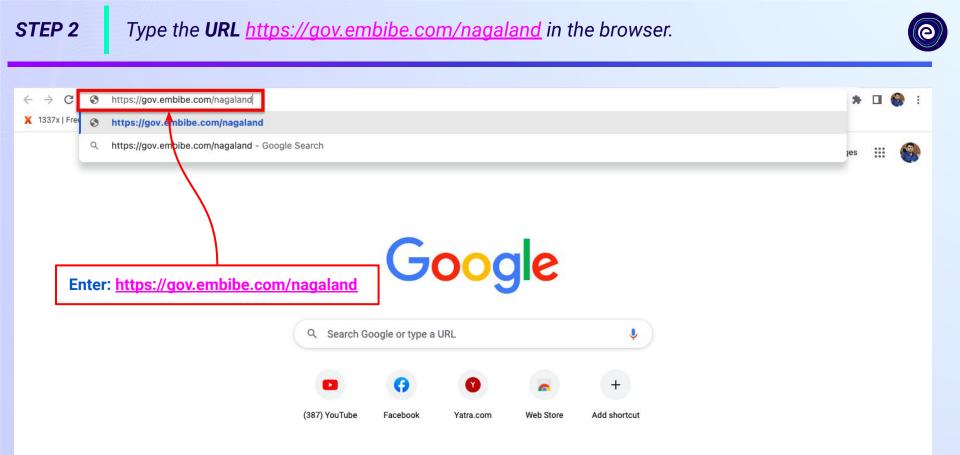

\* No, I share my Parent's Device(s) Select the board of your school Yes, I have my own Device(s) Your Class / Classes Details ~ Select Your School Board\* Class / Classes\* Choose Class / Classes . Section" Note: Careful attention to detail leads to the best learning experience. Please make sure you have added all of your details correctly Proceed

**STEP 29** Select the **class** you are studying in.

0

Select the class you are studying in from the drop down







**STEP 31** Select the **medium of instruction** in your school.





**STEP 32** Click on the **Proceed** button.





Click on the Proceed button

### You will land on the homepage of the Embibe Student App





# STEP-BY-STEP LOGIN PROCESS TO EMBIBE STUDENT PLATFORM

## **STEP 1 Open any web browser in your device.**







.



Student

10th NBSF HSI C

Educator



Welcome to Nagaland which is home to the tallest flowering Rhododendron in the world. Click on Student The majestic Rhododendron which is also the State flower adorns the enchanting mountains in varied hues.

Student Registration

Student Login

**7th NBSE HSLC** 

Personalised Learning for

6th to 12th Nagaland Board & Many More Exams

8th NBSE

HCI C

**9th NBSE HSLC** 









Welcome to Nagaland which is home to the tallest flowering Rhododendron in the world. The majestic Rhododendron which is also the State flower adorns the enchanting mountains in varied hues.



10th NBSF HSI C

Student

Educator



.

.

Student Login

Personalised Learning for

6th to 12th Nagaland Board & Many More Exams



th NBSE HSLC

7th NBSE HSLC

8th NBSE

9th