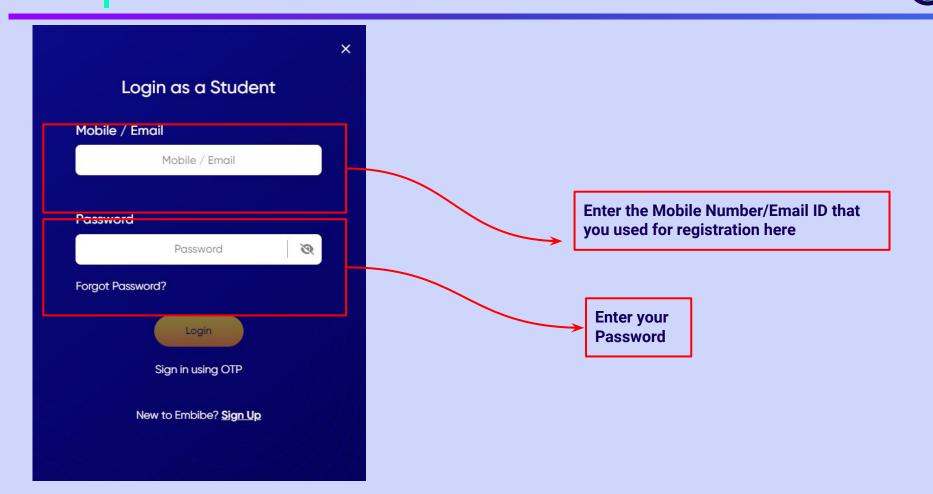

he tallest flowering Rhododendron in the world. Click on Student The majestic Rhododendron which is also the State flower adorns the enchanting mountains in varied hues.

Student Registration

Student Login

**7th NBSE HSLC** 

Personalised Learning for

6th to 12th Nagaland Board & Many More Exams

8th NBSE

HCI C

**9th NBSE HSLC** 









Welcome to Nagaland which is home to the tallest flowering Rhododendron in the world. The majestic Rhododendron which is also the State flower adorns the enchanting mountains in varied hues.



10th NBSF HSI C

Student

Educator



.

.

Student Login

Personalised Learning for

6th to 12th Nagaland Board & Many More Exams



th NBSE HSLC

7th NBSE HSLC

8th NBSE

9th NBSE HSLC

#### **STEP 5** Enter the **Mobile Number/Email ID** and **Password**.







### You will land on the homepage of the Embibe Student App



## STEP-BY-STEP PROCESS TO DOWNLOAD EMBIBE STUDENT APP



**Open App and** 

**Click Login** 



Go To Play Store

Search For Embibe App Click to install and Download the app in your phone



Start Embibing



Enter REGISTERED Mobile Number d

Proceed

Opt in for personalized recommendations on Whatsapp



## STUDENT APP Delivering personalised learning to every student!

PRACTICE



LEARN

- Video-based learning aligned with your reference books
- Owned high-resolution 3D animated explainer videos
- Feature videos curated from YouTube to enhance learning 25K+ videos on the platform



- Adaptive AI-powered practice
- Practice from popular books
- Practice previous year's questions
- Created over 2.5M questions



TEST

-