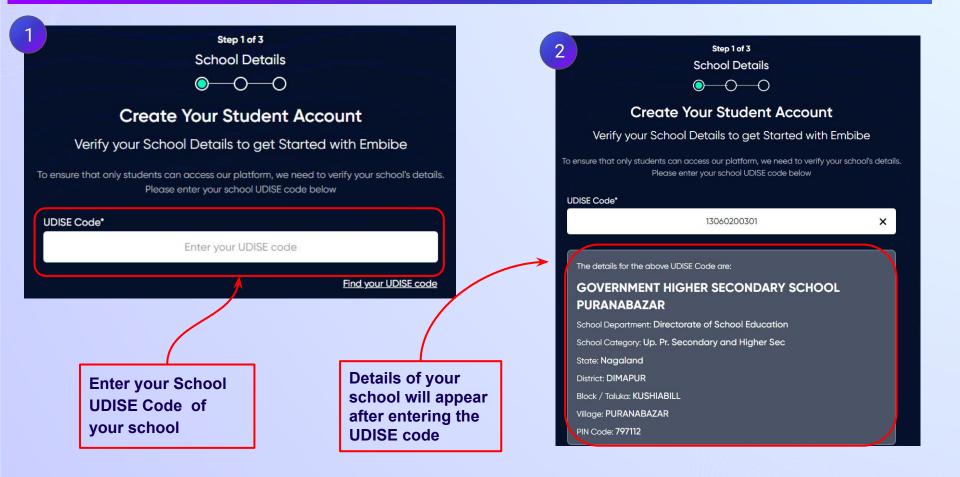

| Step 1 of 3                                                                                    |                            |
|------------------------------------------------------------------------------------------------|----------------------------|
| School Details                                                                                 |                            |
| <b>○</b> —○—○                                                                                  |                            |
| Create Your Student Account                                                                    |                            |
| Verify your School Details to get Started with Embibe                                          |                            |
| To ensure that only students can access our platform, we need to verify your school's details. | Verify your school details |
| Please enter your school UDISE code below                                                      |                            |
| UDISE Code*                                                                                    |                            |
| 13060200301                                                                                    |                            |
|                                                                                                |                            |
| The details for the above UDISE Code are:                                                      |                            |
| GOVERNMENT HIGHER SECONDARY SCHOOL                                                             |                            |
| PURANABAZAR                                                                                    |                            |
| School Department: Directorate of School Education                                             |                            |
| School Category: Up. Pr. Secondary and Higher Sec                                              |                            |
| State: Nagaland                                                                                |                            |
| State. Nagalana                                                                                |                            |
| District: DIMAPUR                                                                              |                            |
|                                                                                                |                            |
| District: DIMAPUR                                                                              |                            |