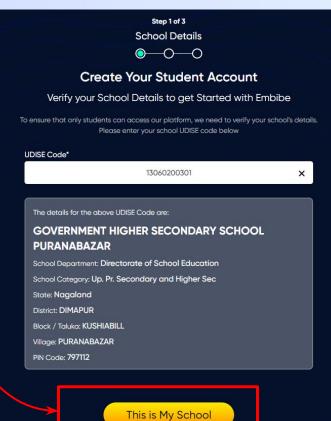

| Step 1 of 3                                                                                    |                            |
|------------------------------------------------------------------------------------------------|----------------------------|
| School Details                                                                                 |                            |
| <b>○</b> —○—○                                                                                  |                            |
| Create Your Student Account                                                                    |                            |
| Verify your School Details to get Started with Embibe                                          |                            |
| To ensure that only students can access our platform, we need to verify your school's details. | Verify your school details |
| Please enter your school UDISE code below                                                      |                            |
| UDISE Code*                                                                                    |                            |
| 13060200301                                                                                    |                            |
|                                                                                                |                            |
| The details for the above UDISE Code are:                                                      |                            |
| GOVERNMENT HIGHER SECONDARY SCHOOL                                                             |                            |
| PURANABAZAR                                                                                    |                            |
| School Department: Directorate of School Education                                             |                            |
| School Category: Up. Pr. Secondary and Higher Sec                                              |                            |
| State: Nagaland                                                                                |                            |
| State. Nagalana                                                                                |                            |
| District: DIMAPUR                                                                              |                            |
|                                                                                                |                            |
| District: DIMAPUR                                                                              |                            |

# **STEP 11** Click on the **This is My School** button.

Click on the This is My School button

Not your School? Change UDISE Code