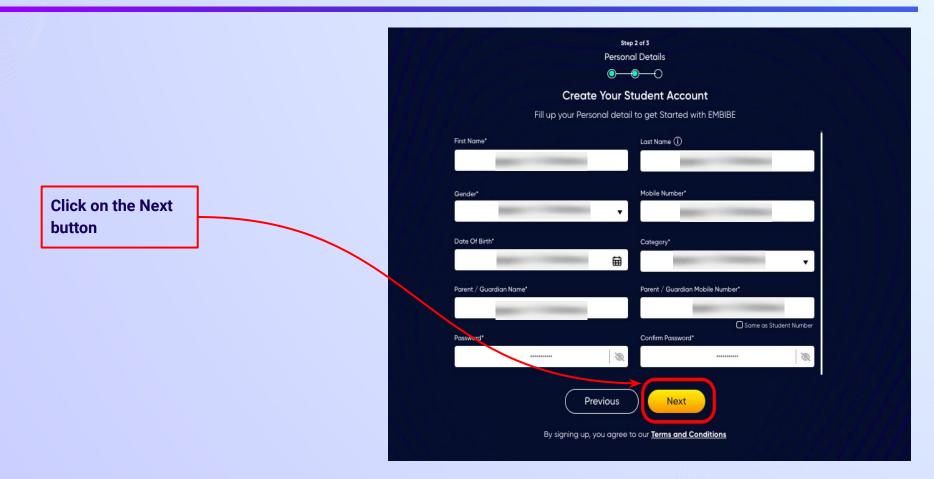

**STEP 29** Select the **class** you are studying in.

0

Select the class you are studying in from the drop down

**STEP 31** Select the **medium of instruction** in your school.

**STEP 32** Click on the **Proceed** button.

Click on the Proceed button