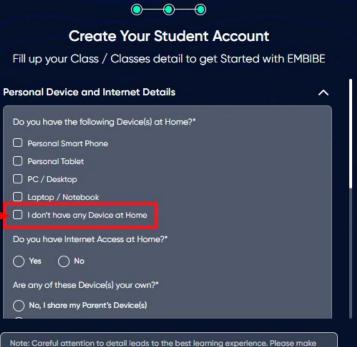

device(s)

available at home

 $\odot$  $\bigcirc$ **Create Your Student Account** Fill up your Class / Classes detail to get Started with EMBIBE Personal Device and Internet Details ~ Do you have the following Device(s) at Home?\* Personal Smart Phone Personal Tablet PC / Desktop Laptop / Notebook I don't have any Device at Home Do you have Internet Access at Home?\* ○ Yes ○ No Are any of these Device(s) your own?\* No, I share my Parent's Device(s)

Note: Careful attention to detail leads to the best learning experience. Please make sure you have added all of your details correctly

Proceed

If you don't have any device(s) available at home, then select the option "I don't have any device at home"

## **STEP 26** Select **availability of internet** at home.

If you have internet access at home, kindly select Yes. Otherwise, select No