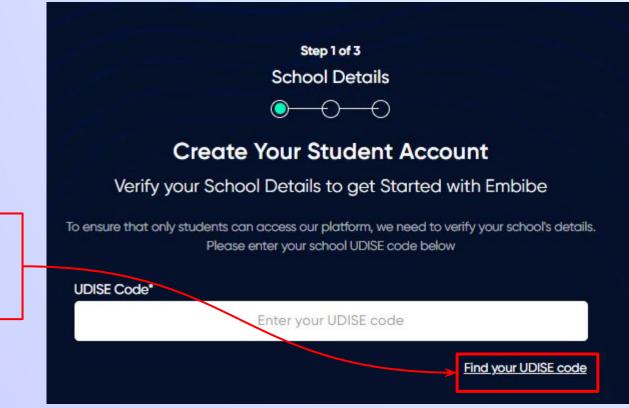

**9th NBSE HSLC** 

If the UDISE code is not known, then click on "Find your UDISE code"

If you do not know the UDISE Code, watch video to see how to find the UDISE Code ×