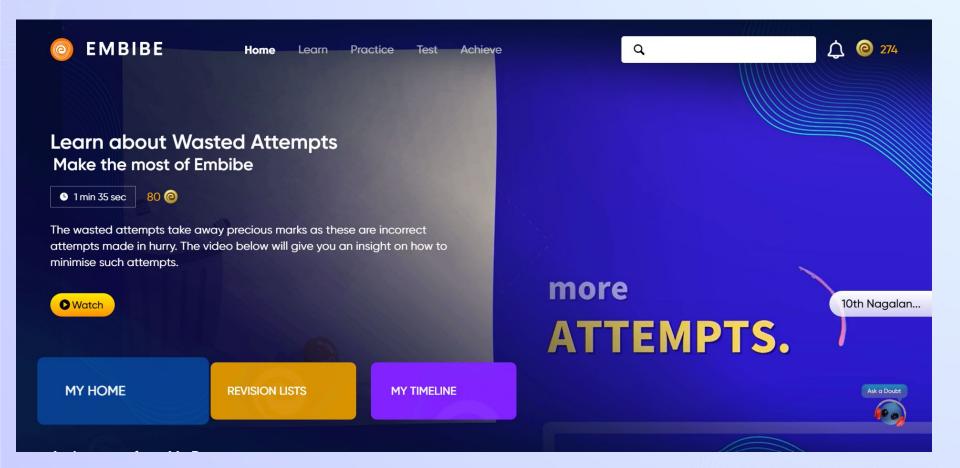

e majestic Rhododendron which is also the State flower adorns the enchanting mountains in varied hues.

Student Registration

Student Login

**7th NBSE HSLC** 

Personalised Learning for

6th to 12th Nagaland Board & Many More Exams

8th NBSE

HCI C

**9th NBSE HSLC** 









Welcome to Nagaland which is home to the tallest flowering Rhododendron in the world. The majestic Rhododendron which is also the State flower adorns the enchanting mountains in varied hues.



10th NBSF HSI C

Student

Educator



.

.

Student Login

Personalised Learning for

6th to 12th Nagaland Board & Many More Exams



th NBSE HSLC

7th NBSE HSLC

8th NBSE

9th NBSE HSLC

#### **STEP 5** Enter the **Mobile Number/Email ID** and **Password**.







### You will land on the homepage of the Embibe Student App



## STEP-BY-STEP PROCESS TO DOWNLOAD EMBIBE STUDENT APP



**Open App and** 

**Click Login** 



Go To Play Store

Search For Embibe App Click to install and Download the app in your phone



Start Embibing



Enter REGISTERED Mobile Number d

Proceed

Opt in for personalized recommendations on Whatsapp



## STUDENT APP Delivering personalised learning to every student!

PRACTICE



LEARN

- Video-based learning aligned with your reference books
- Owned high-resolution 3D animated explainer videos
- Feature videos curated from YouTube to enhance learning 25K+ videos on the platform



- Adaptive AI-powered practice
- Practice from popular books
- Practice previous year's questions
- Created over 2.5M questions



TEST

- Chapter, subject, and full tests
- Attempt previous years
  papers