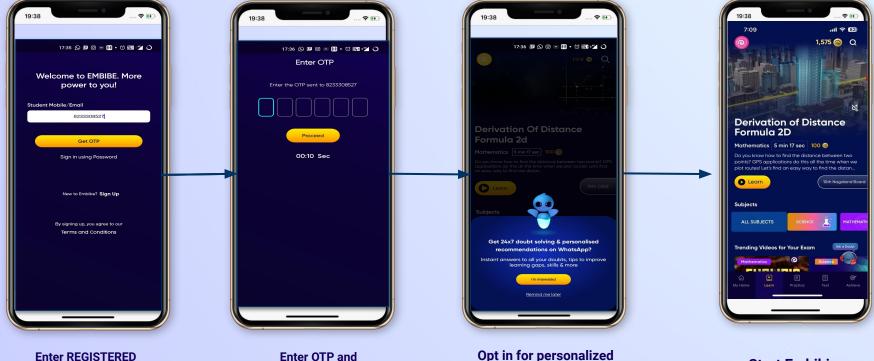

#### **STEP 5** Enter the **Mobile Number/Email ID** and **Password**.

### You will land on the homepage of the Embibe Student App

Proceed

Opt in for personalized recommendations on Whatsapp