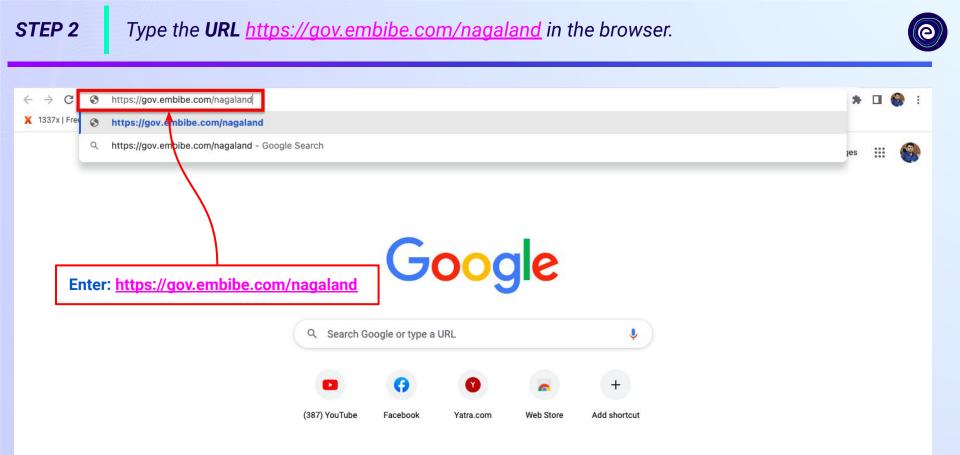

In order to experience the platform to its full potential, you'll need to register first. While registering, as a student you need to add the following details:

- Details of your school, class and section
- Details of the devices available