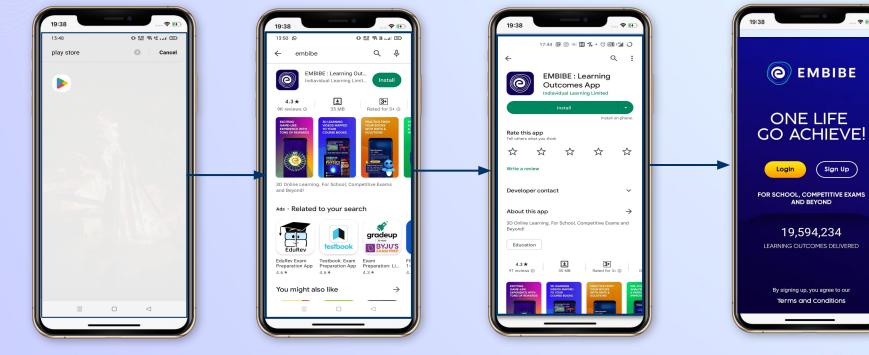

## STEP-BY-STEP PROCESS TO DOWNLOAD EMBIBE STUDENT APP

**Open App and** 

**Click Login** 

Go To Play Store

Search For Embibe App Click to install and Download the app in your phone

Start Embibing

Enter REGISTERED Mobile Number d