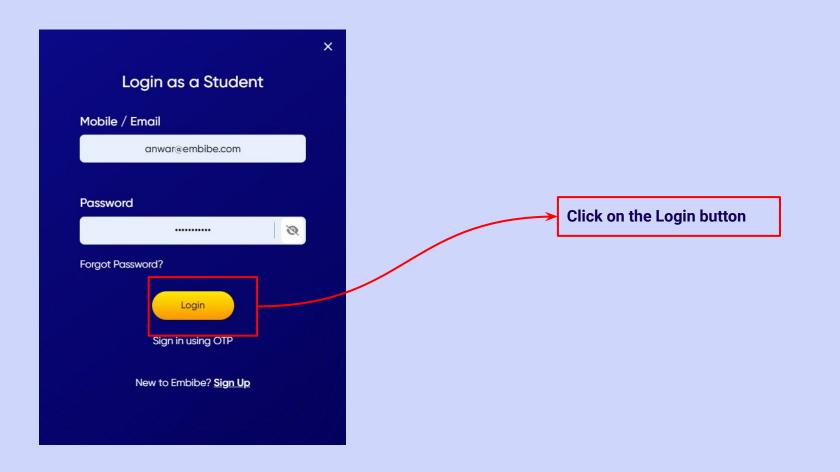

allest flowering Rhododendron in the world. Click on Student The majestic Rhododendron which is also the State flower adorns the enchanting mountains in varied hues.

Student Registration

Student Login

**7th NBSE HSLC** 

Personalised Learning for

6th to 12th Nagaland Board & Many More Exams

8th NBSE

HCI C

**9th NBSE HSLC** 









Welcome to Nagaland which is home to the tallest flowering Rhododendron in the world. The majestic Rhododendron which is also the State flower adorns the enchanting mountains in varied hues.



10th NBSF HSI C

Student

Educator



.

.

Student Login

Personalised Learning for

6th to 12th Nagaland Board & Many More Exams



th NBSE HSLC

7th NBSE HSLC

8th NBSE

9th NBSE HSLC

#### **STEP 5** Enter the **Mobile Number/Email ID** and **Password**.







### You will land on the homepage of the Embibe Student App



## STEP-BY-STEP PROCESS TO DOWNLOAD EMBIBE STUDENT APP



**Open App and** 

**Click Login** 



Go To Play Store

Search For Embibe App Click to install and Download the app in your phone



Start Embibing



Enter REGISTERED Mobile Number d

Proceed

Opt in for personalized recommendations on Whatsapp



## STUDENT APP Delivering personalised learning to every student!

PRACTICE



LEARN

- Video-based learning aligned with your reference books
- Owned high-resolution 3D animated explainer videos
- Feature videos curated from YouTube to enhance learning 25K+ videos on the platform



- Adaptive AI-powered practice
- Practice from popular books
- Practice previous year's questions
- Created over 2.5M questions



TEST

- Cha