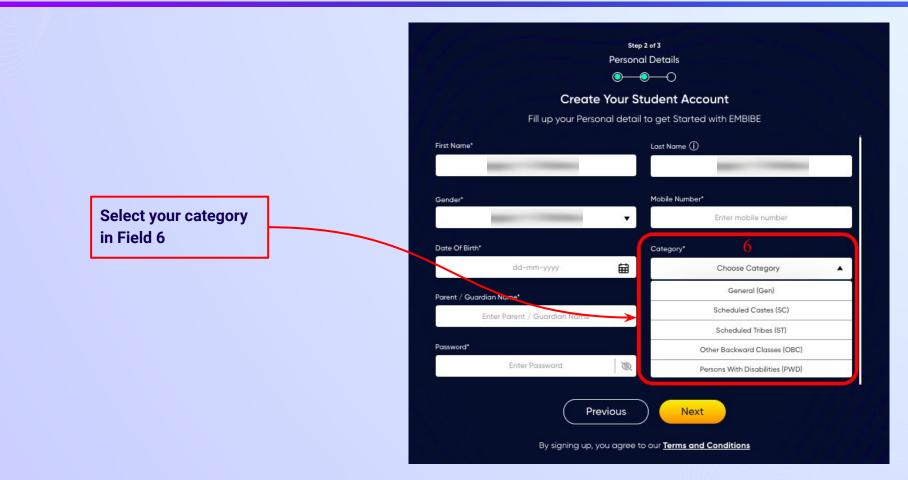

ame |                  | Enter Parent / Guardian Mobile Numbe | ar        |
| Password*       |                            | Confirm P        | Same as Stude                        | ent Numbe |
|                 | Enter Password             | 8                | Confirm Your Password                | 8         |
|                 | Previo                     |                  | Next                                 |           |





Select your date of

**Calendar in Field 5** 

birth from the



Same as Student Number

Q

Confirm Your Password

By signing up, you agree to our Terms and Conditions

R

Previous

Confirm Password\*

Next

Name 5

11 12 10

 $\ll$ 

Su

13

20

2 3 4

16

27 28 29 30 31

17 18 19

22 23 24 25 26

# **STEP 16** Choose the **category** you are assigned to.





## **STEP 17** Enter either of your **parent/guardian names**.

names in Field 7



•

0

Same as Student Number

**Personal Details**  $\bigcirc \bigcirc \bigcirc \bigcirc \bigcirc$ **Create Your Student Account** Fill up your Personal detail to get Started with EMBIBE Last Name () First Name\* Enter First Name Enter Last Name Enter either of your parent Mobile Number\* Gender\* Choose Gender Enter mobile number v Date Of Birth\* Category\* ti dd-mm-yyyy Choose Category Parent / Guardian Name\* Parent / Guardian Mobile Number\* Enter Parent / Guardian Name Enter Parent / Guardian Mobile Number Password\* Confirm Password\* Enter Password Q Confirm Your Password

Step 2 of 3

Previous

Next

# **STEP 18** Enter your **parent/guardian's mobile number**.







Enter a password of your cho