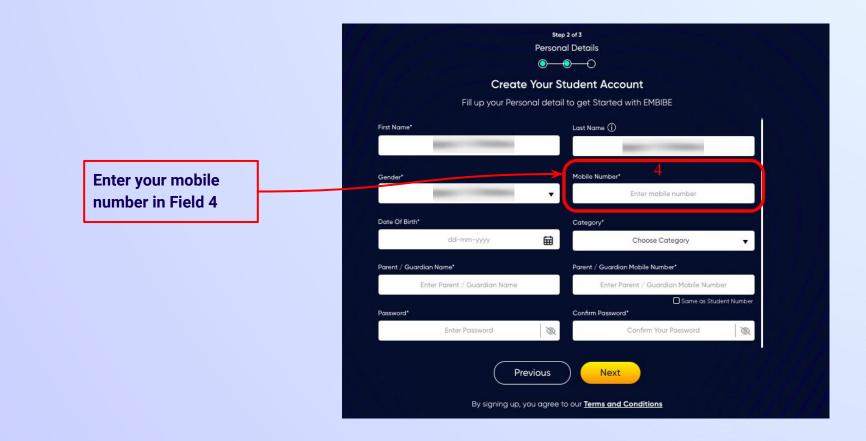

# **STEP 12** Create your **Student Account** by providing your personal details. Enter your name.

Enter your first name in Field 1 and your last name in Field 2

|              | Create Yo                    | our Student Acc       | ount                          |
|--------------|------------------------------|-----------------------|-------------------------------|
|              | Fill up your Personal        | detail to get Started | d with EMBIBE                 |
| First Name*  | 1                            | Last Name (j)         | 2                             |
|              | Enter First Name             |                       | Enter Last Name               |
| Gender*      |                              | Mobile Number         | f.                            |
|              | Choose Gender                | •                     | Enter mobile number           |
| Date Of Birt | h*                           | Category*             |                               |
|              | dd-mm-yyyy                   | ₩.                    | Choose Category               |
| Parent / Gu  | ardian Name*                 | Parent / Guardi       | an Mobile Number*             |
|              | Enter Parent / Guardian Name | Enter                 | Parent / Guardian Mobile Numi |
| Password*    |                              | Confirm Passwa        | 🗖 Same as Stui<br>ird*        |
| -            | Enter Password               | 8                     | Confirm Your Password         |

Select your gender from the dropdown

|                 | Create Yo                  | our Student      | Account                              |           |
|-----------------|----------------------------|------------------|--------------------------------------|-----------|
|                 | Fill up your Personal      | detail to get St | arted with EMBIBE                    |           |
| First Name*     |                            | Last Nam         | • ①                                  |           |
|                 | Marium                     |                  | Tariq                                |           |
| Gender*         | 3                          | Mobile Nu        | mber*                                |           |
|                 | Choose Gender              | <b>^</b>         | Enter mobile number                  |           |
|                 | Male                       | Category         |                                      |           |
|                 | Female                     |                  | Choose Category                      | •         |
| Falency Guaraia | Transgender                | Parent / C       | Guardian Mobile Number*              |           |
|                 | ter Parent / Guardian Name |                  | Enter Parent / Guardian Mobile Numbe | ar        |
| Password*       |                            | Confirm P        | Same as Stude                        | ent Numbe |
|                 | Enter Password             | 8                | Confirm Your Password                | 8         |
|                 | Previo                     |                  | Next                                 |           |