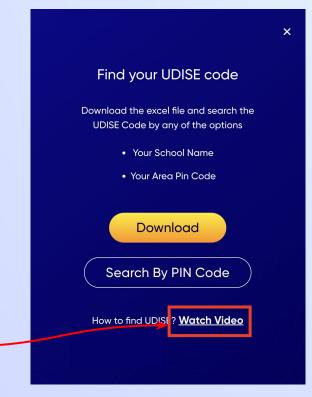

#### Find your UDISE code

Download the excel file and search the UDISE Code by any of the options

- Your School Name
- Your Area Pin Code

Search By PIN Code

Download

How to find UDISE? Watch Video

Click on the Download button