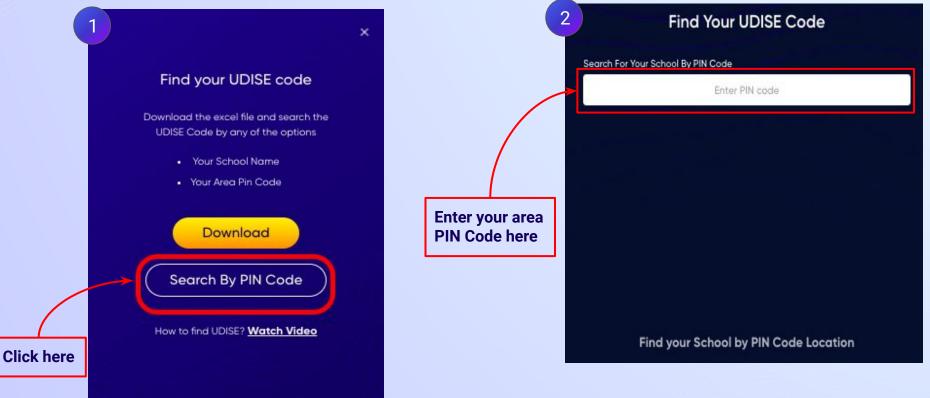

# **STEP 8** Click on the **Search by PIN Code** button.

Enter your School Area Pincode and Search for your

**School by PIN Code** 

You can search your UDISE code through your area PIN Code

| Find Your UDISE Code                                                                                                                                                                      |                       | (                                                                        | 2<br>Search For Your School By PIN Code                                                                                                                                                                                                                                                                         | × |
|-------------------------------------------------------------------------------------------------------------------------------------------------------------------------------------------|-----------------------|--------------------------------------------------------------------------|-----------------------------------------------------------------------------------------------------------------------------------------------------------------------------------------------------------------------------------------------------------------------------------------------------------------|---|
| Search For Your School By PIN Code<br>797<br>By PIN Code<br>797116<br>KUSHIABILL, DIMAPUR, Nagaland<br>797115<br>KUSHIABILL, DIMAPUR, Nagaland<br>797112<br>KUSHIABILL, DIMAPUR, Nagaland | x<br>vn will show the | Select your school<br>from the list of<br>schools that<br>populates here | 797116<br>14 results<br>MONTESSORI SCHOOL<br>13060201805<br>HOLLOTOLI SCHOOL<br>13060201104<br>GREEN LAND SCHOOL<br>13060209304<br>QUEST FULFILL SCHOOL<br>13060200308<br>GOVERNMENT MIDDLE SCHOOL BAMUNPUKHURI - B<br>13060203502<br>ST MARY'S HR. SEC. SCHOOL<br>13060201402<br>GENESIA SCHOOL<br>13060201402 | × |
| entered PIN o                                                                                                                                                                             |                       |                                                                          | GOVERNMENT MIDDLE SCHOOL PADUMPUKHURI                                                                                                                                                                                                                                                                           |   |