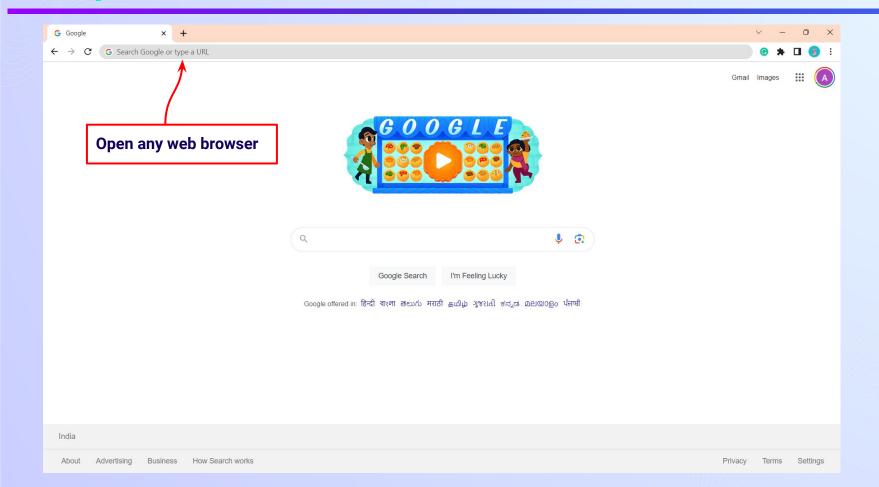

ber

Verify your mobile number Enter the OTP sent to Verify OTP Resend OTP

Enter the 6-digit OTP received on your registered mobile number

If you have not received the OTP in under 15 seconds, click on Resend OTP.











If you don't have any device(s) available at home, then select the option "I don't have any device at home"





If you have internet access at home, kindly select Yes. Otherwise, select No





If the above-mentioned device(s) is used only by you, select Yes. Otherwise, select No





Select the board of your school





Select the class you are studying in from the drop down

















## You will land on the homepage of the Embibe Student App





# STEP-BY-STEP LOGIN PROCESS TO EMBIBE STUDENT PLATFORM

#### STEP 1

# Open any web browser in your device.





### Type the URL <a href="https://gov.embibe.com/sikkim">https://gov.embibe.com/sikkim</a> in the browser.























## You will land on the homepage of the Embibe Student App



# STEP-BY-STEP PROCESS TO DOWNLOAD EMBIBE STUDENT APP

#### Step-by-step process to download Embibe Student App

**Embibe App** 



**Click Login** 



Download the app in

your phone

## STEP 5-8 Step-by-step process to download Embibe Student App





Enter **REGISTERED Mobile Number**  **Enter OTP and** Proceed

Opt in for personalized recommendations on Whatsapp

**Start Embibing** 



# (e)

### **Delivering personalised learning to every student!**

LEARN PRACTICE TEST ACHIEVE



- Video-based learning aligned with vour reference books
- Owned high-resolution 3D animated explainer videos
- Fea