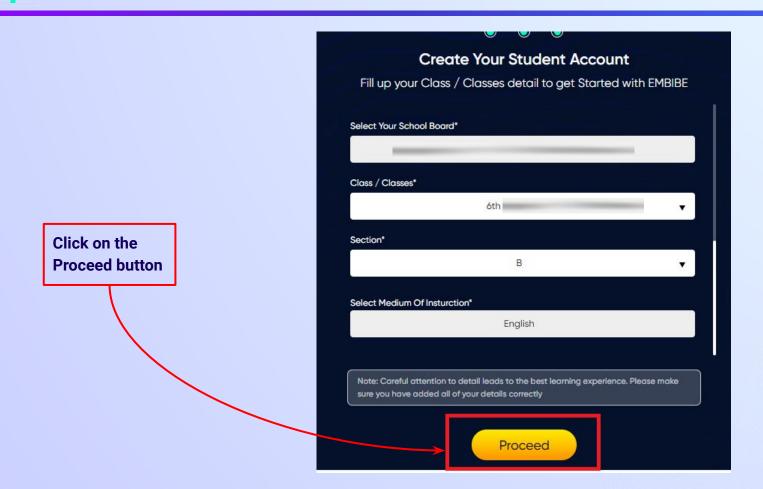

If you have internet access at home, kindly select Yes. Otherwise, select No

If the above-mentioned device(s) is used only by you, select Yes. Otherwise, select No

Select the board of your school

Select the class you are studying in from the drop down