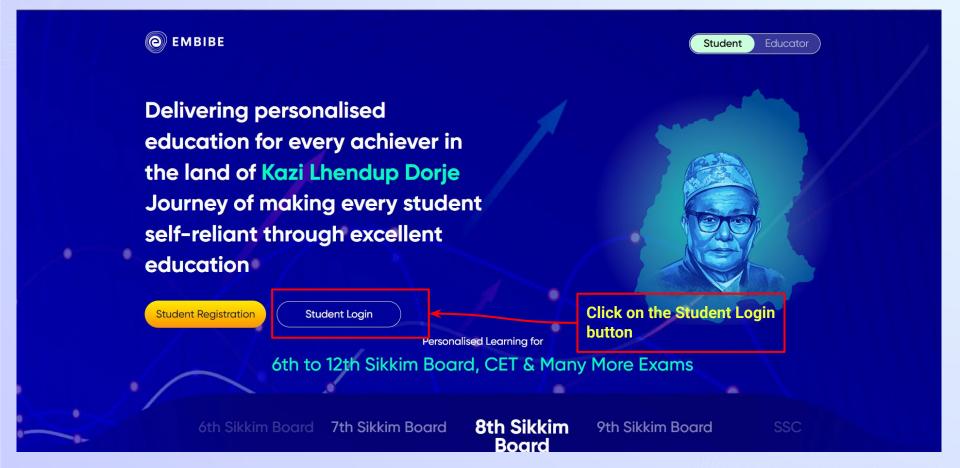

# STEP-BY-STEP LOGIN PROCESS TO EMBIBE STUDENT PLATFORM

### Type the URL <a href="https://gov.embibe.com/sikkim">https://gov.embibe.com/sikkim</a> in the browser.

## You will land on the homepage of the Embibe Student App