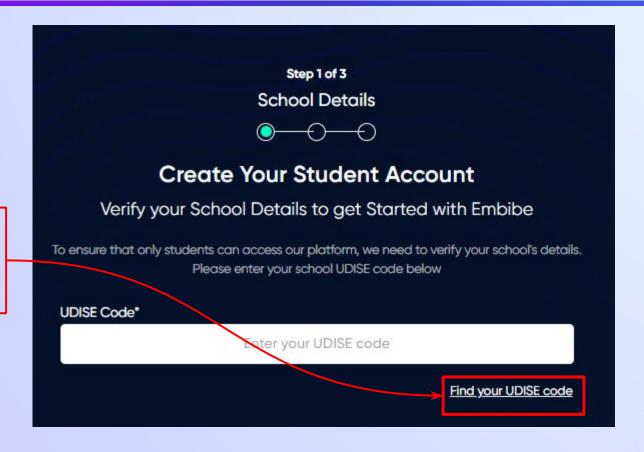

#### Enter **UDISE Code** of your school (If you know it).

If the UDISE code is not known, then click on "Find your UDISE code"