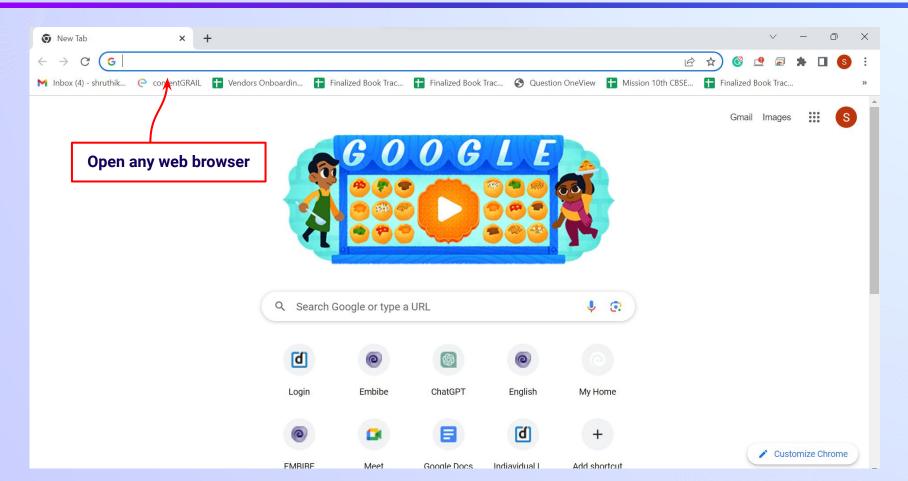

## The Most Powerful Education Platform Ever Invented

Estd. 2012

#### Welcome to Embibe, the most powerful platform ever invented!



Embibe is India's leading edTech platform, powered by Artificial Intelligence, designed to deliver truly personalised learning and outcomes for each student. It is the only platform with products catering to the entire education ecosystem, including students, parents, teachers, schools, and the administration.

In order to experience the platform to its full potential, you must register on the Embibe platform first.

While registering as a student you need to add the following:

- UDISE Code of your school
- Devices available





# **STEP-BY-STEP** REGISTRATION ONTO THE EMBIBE **STUDENT PLATFORM**

## Open any web browser in your device.





#### Type the URL <a href="https://gov.embibe.com/sikkim">https://gov.embibe.com/sikkim</a> in the browser.













#### Enter **UDISE Code** of your school (If you know it).







If the UDISE code is not known, then click on "Find your UDISE code"



### Click on the **Download** button to get the list of UDISE codes.





| blockNam clu | usterName  | districtNai pi | ncode  | schoolCategory                  | schoolManagement             | schoolName                   | stateName | udiseCode   | villageName   |
|--------------|------------|----------------|--------|---------------------------------|------------------------------|------------------------------|-----------|-------------|---------------|
| MARTAM Rar   | nipool SSS | GANGTOK        | 737135 | Primary