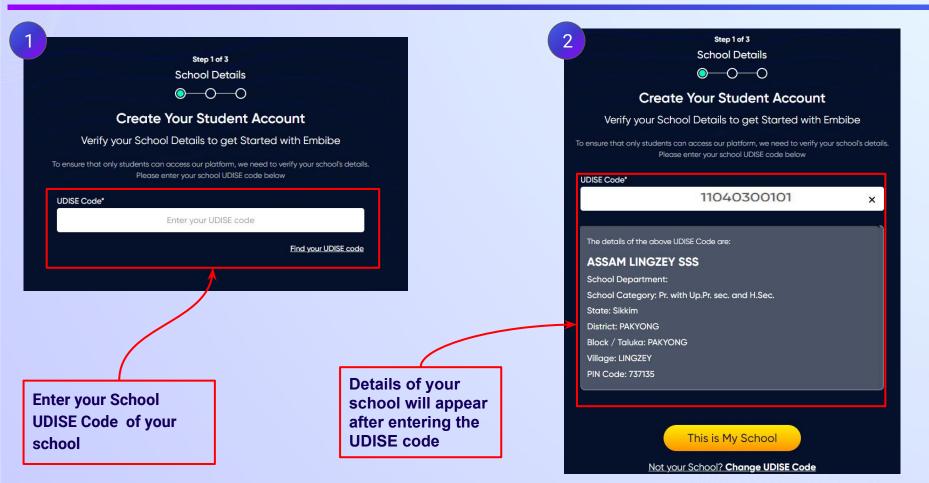

#### Enter **UDISE Code** of your school (If you know it).

If the UDISE code is not known, then click on "Find your UDISE code"