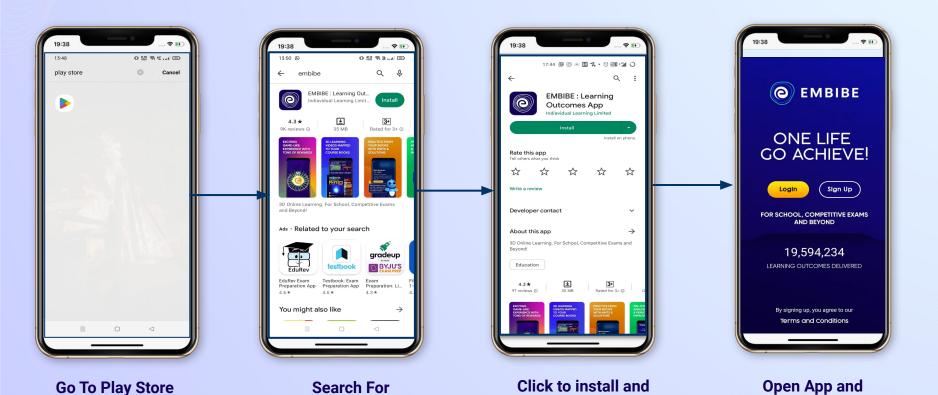

# STEP-BY-STEP PROCESS TO DOWNLOAD EMBIBE STUDENT APP

#### Step-by-step process to download Embibe Student App

**Embibe App** 

**Click Login** 

Download the app in

your phone