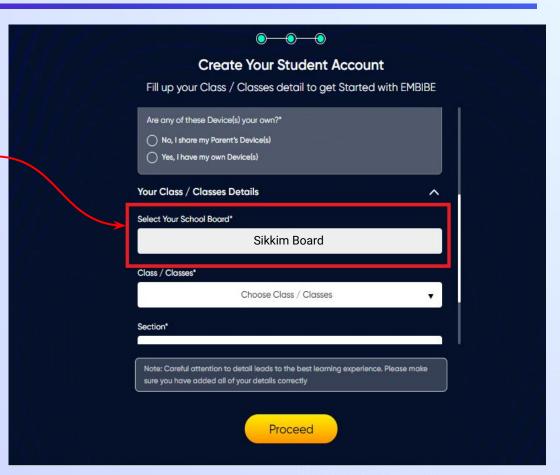

If you have internet access at home, kindly select Yes. Otherwise, select No

If the above-mentioned device(s) is used only by you, select Yes. Otherwise, select No

Select the board of your school

Select the class you are studying in from the drop down