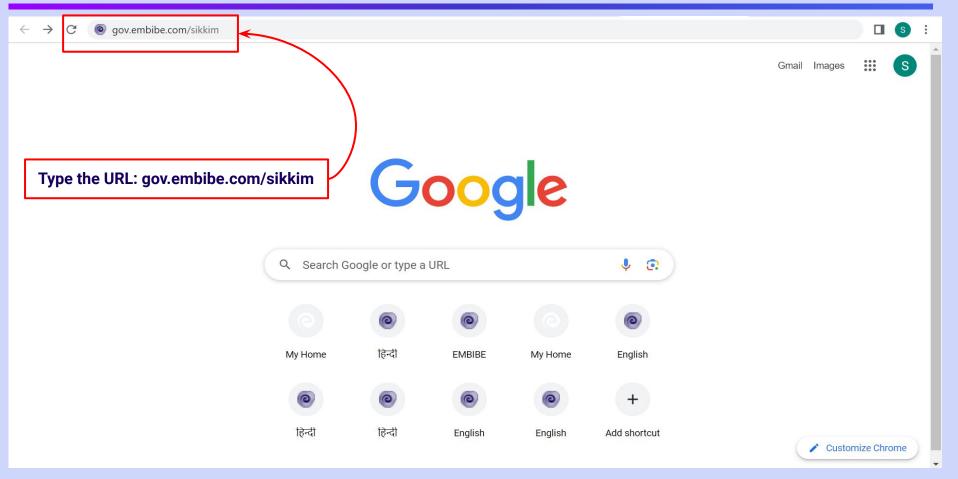

#### Type the URL <a href="https://gov.embibe.com/sikkim">https://gov.embibe.com/sikkim</a> in the browser.

### Type the URL <a href="https://gov.embibe.com/sikkim">https://gov.embibe.com/sikkim</a> in the browser.