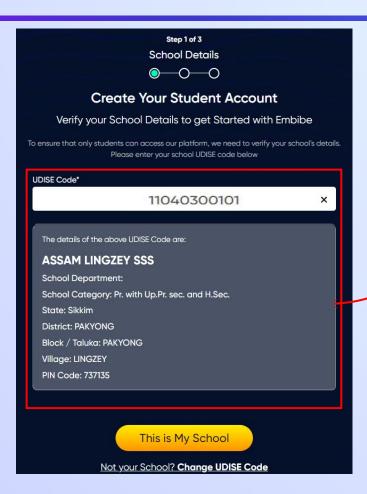

Verify your school details

Enter your first name in Field 1 and your last name in Field 2

Select your gender from the dropdown

**Enter your mobile** number in Field 4

Step 2 of 3 **Personal Details** 

**Previous** 