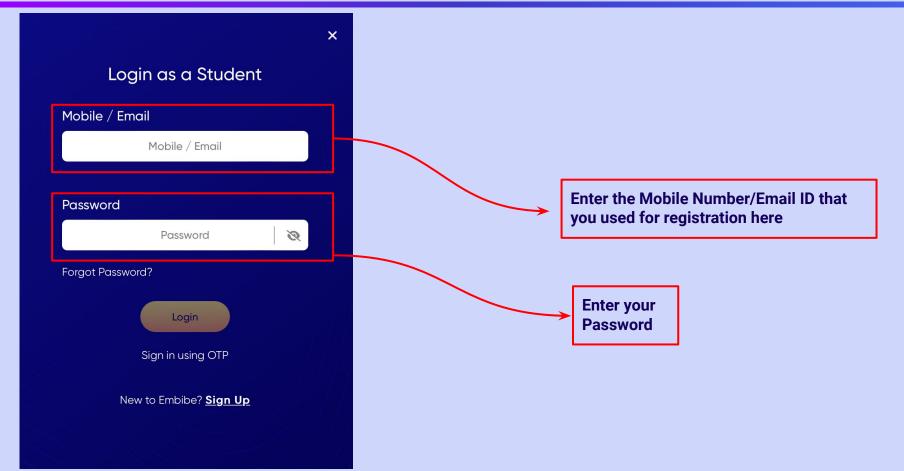

d mobile number

If you have not received the OTP in under 15 seconds, click on Resend OTP.











If you don't have any device(s) available at home, then select the option "I don't have any device at home"





If you have internet access at home, kindly select Yes. Otherwise, select No





If the above-mentioned device(s) is used only by you, select Yes. Otherwise, select No





Select the board of your school





Select the class you are studying in from the drop down

















## You will land on the homepage of the Embibe Student App





# STEP-BY-STEP LOGIN PROCESS TO EMBIBE STUDENT PLATFORM

#### STEP 1

# Open any web browser in your device.





### Type the URL <a href="https://gov.embibe.com/sikkim">https://gov.embibe.com/sikkim</a> in the browser.























## You will land on the homepage of the Embibe Student App



# STEP-BY-STEP PROCESS TO DOWNLOAD EMBIBE STUDENT APP

#### Step-by-step process to download Embibe Student App

**Embibe App** 



**Click Login** 



Download the app in

your phone

## STEP 5-8 Step-by-step process to download Embibe Student App





Enter **REGISTERED Mobile Number**  **Enter OTP and** Proceed

Opt in for personalized recommendations on Whatsapp

**Start Embibing** 



# (e)

### **Delivering personalised learning to every student!**

LEARN PRACTICE TEST ACHIEVE



- Video-based learning aligned with vour reference books
- Owned high-resolution 3D animated explainer videos
- Feature videos curated from YouTube to enhance learning 25K+ videos on the platform
- 9K+ owned videos



- Adaptive Al-powered