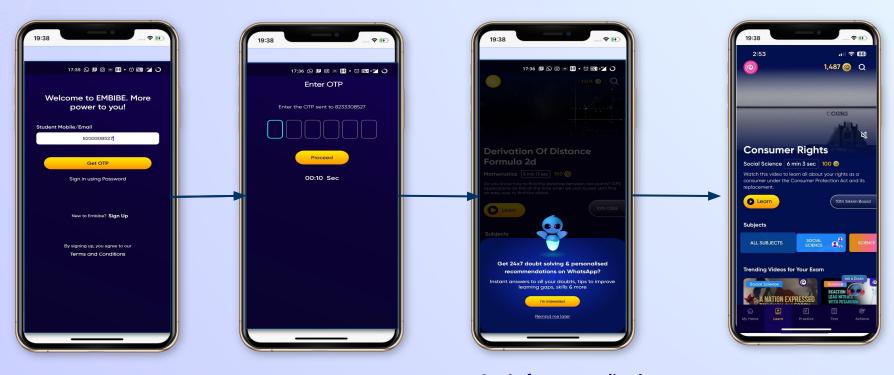

## STEP 5-8 Step-by-step process to download Embibe Student App

Enter **REGISTERED Mobile Number**  **Enter OTP and** Proceed

Opt in for personalized recommendations on Whatsapp

**Start Embibing** 

Enter the 6-digit OTP received on your registered mobile number

If you have not received the OTP in under 15 seconds, click on Resend OTP.

If you don't have any device(s) available at home, then select the option "I don't have any device at home"

## You will land on the homepage of the Embibe Student App