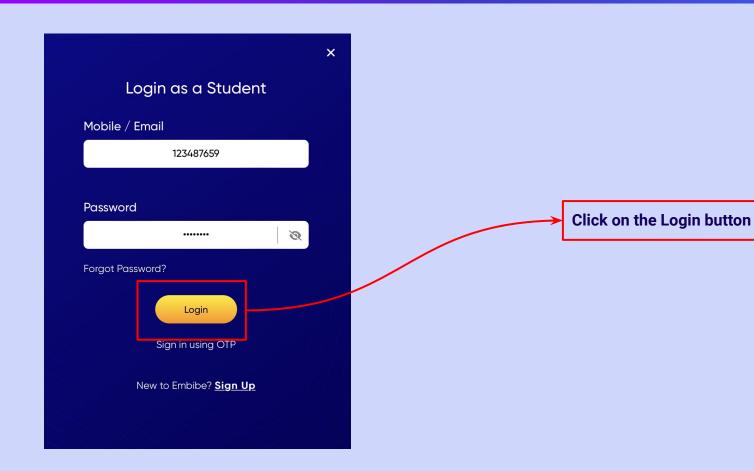

bile number

If you have not received the OTP in under 15 seconds, click on Resend OTP.











If you don't have any device(s) available at home, then select the option "I don't have any device at home"





If you have internet access at home, kindly select Yes. Otherwise, select No





If the above-mentioned device(s) is used only by you, select Yes. Otherwise, select No





Select the board of your school





Select the class you are studying in from the drop down

















## You will land on the homepage of the Embibe Student App





# STEP-BY-STEP LOGIN PROCESS TO EMBIBE STUDENT PLATFORM

#### STEP 1

# Open any web browser in your device.





### Type the URL <a href="https://gov.embibe.com/sikkim">https://gov.embibe.com/sikkim</a> in the browser.























## You will land on the homepage of the Embibe Student App



# STEP-BY-STEP PROCESS TO DOWNLOAD EMBIBE STUDENT APP

#### Step-by-step process to download Embibe Student App

**Embibe App** 



**Click Login** 



Download the app in

your phone

## STEP 5-8 Step-by-step process to download Embibe Student App





Enter **REGISTERED Mobile Number**  **Enter OTP and** Proceed

Opt in for personalized recommendations on Whatsapp

**Start Embibing** 



# (e)

### **Delivering personalised learning to every student!**

LEARN PRACTICE TEST ACHIEVE



- Video-based learning aligned with vour reference books
- Owned high-resolution 3D animated explainer videos
- Feature videos curated from YouTube to enhance learning 25K+ videos on the platform
- 9K+ owned videos



- Adaptive Al-powered pra