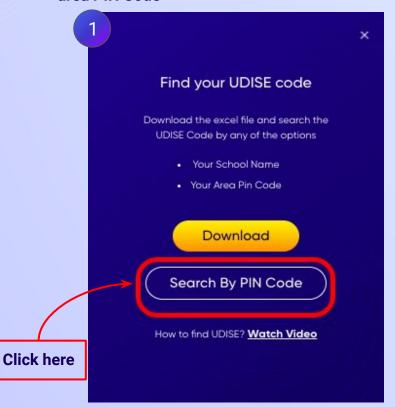

#### Enter **UDISE Code** of your school (If you know it).

If the UDISE code is not known, then click on "Find your UDISE code"

Click on Download button

If you do not know the UDISE Code, watch video to see how to find the UDISE Code

You can search your UDISE code through your area PIN Code

**Enter your School Area Pincode and Search for your School by PIN Code** Find Your UDISE Code Search For Your School By PIN Code Enter PIN code **Enter your Area PIN Code here** Find your School by PIN Code Location