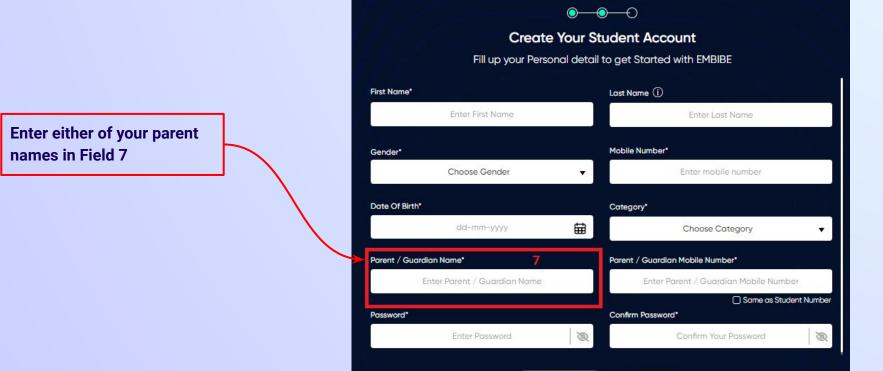

|
|              |            |                |        |                                 |                              |                              |           |             |               |

Click on Download button





If you do not know the UDISE Code, watch video to see how to find the UDISE Code



You can search your UDISE code through your area PIN Code



**Enter your School Area Pincode and Search for your School by PIN Code** Find Your UDISE Code Search For Your School By PIN Code Enter PIN code **Enter your Area PIN Code here** Find your School by PIN Code Location









Verify your school details







Enter your first name in Field 1 and your last name in Field 2





Select your gender from the dropdown





**Enter your mobile** number in Field 4















Step 2 of 3 **Personal Details** 

**Previous** 

Next







Enter a password of your choice for the Embibe **Student App login in Field 9** 













After clicking on the **Next** button, you will receive a 6-digit OTP on your registered mobile number

Verify your mobile number Enter the OTP sent to Verify OTP Resend OTP

Enter the 6-digit OTP received on your registered mobile number

If you have not received the OTP in under 15 seconds, click on Resend OTP.











If you don't have any device(s) available at home, then select the option "I don't have any device at home"





If you have internet access at home, kindly select Yes. Otherwise, select No





If the above-mentioned device(s) is used only by you, select Yes. Otherwise, select No





Select the board of your scho