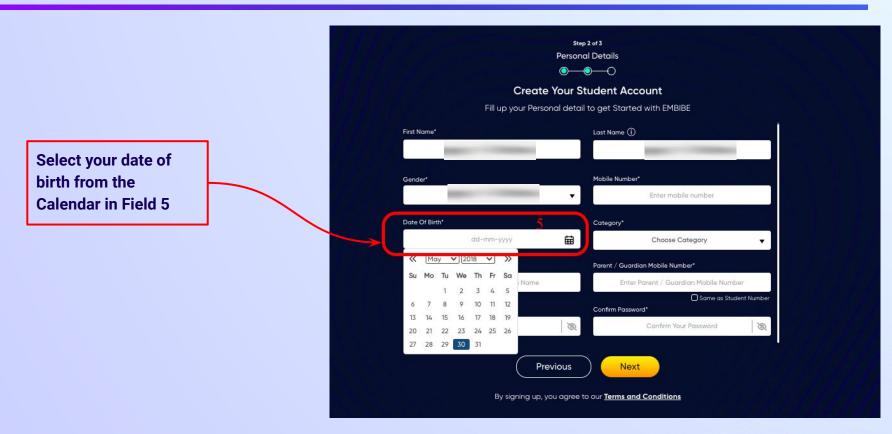

Verify your school details

Enter your first name in Field 1 and your last name in Field 2

Select your gender from the dropdown

**Enter your mobile** number in Field 4

Step 2 of 3 **Personal Details** 

**Previous** 