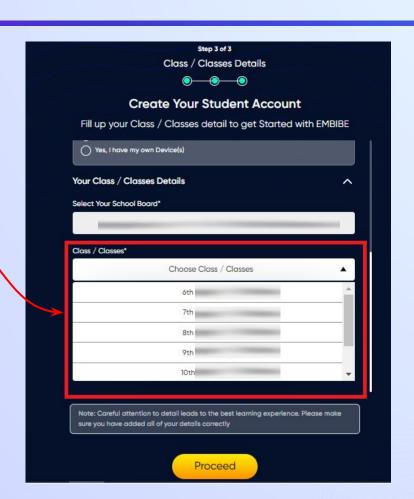

If you have internet access at home, kindly select Yes. Otherwise, select No

If the above-mentioned device(s) is used only by you, select Yes. Otherwise, select No

Select the board of your school

Select the class you are studying in from the drop down