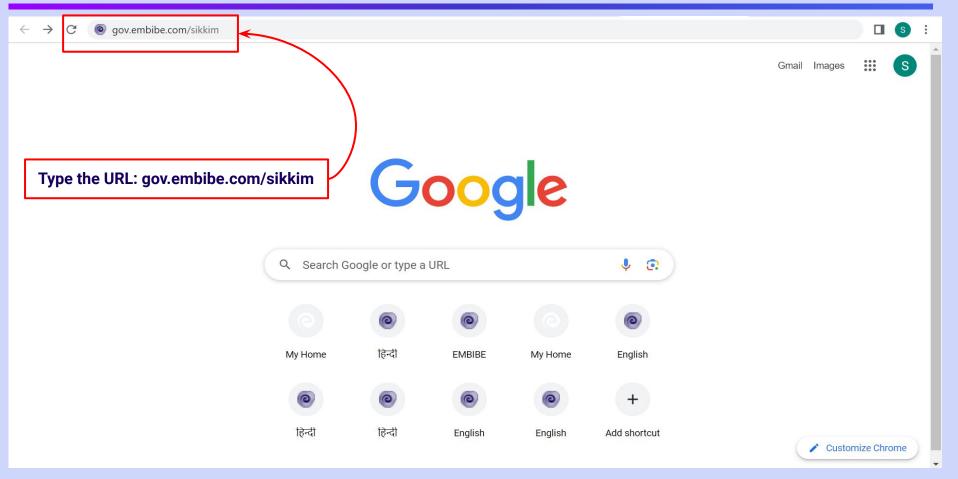

#### Type the URL <a href="https://gov.embibe.com/sikkim">https://gov.embibe.com/sikkim</a> in the browser.