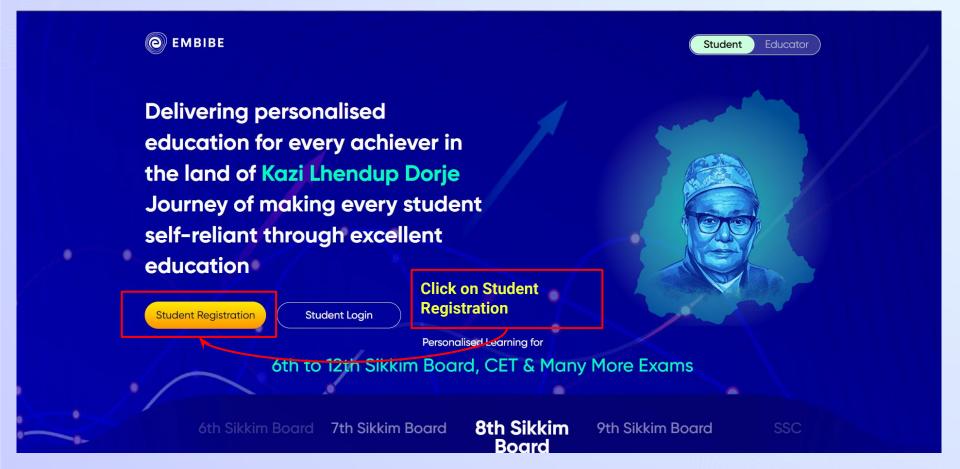

In order to experience the platform to its full potential, you must register on the Embibe platform first.

While registering as a student you need to add the following:

- UDISE Code of your school
- Devices available

# **STEP-BY-STEP** REGISTRATION ONTO THE EMBIBE **STUDENT PLATFORM**