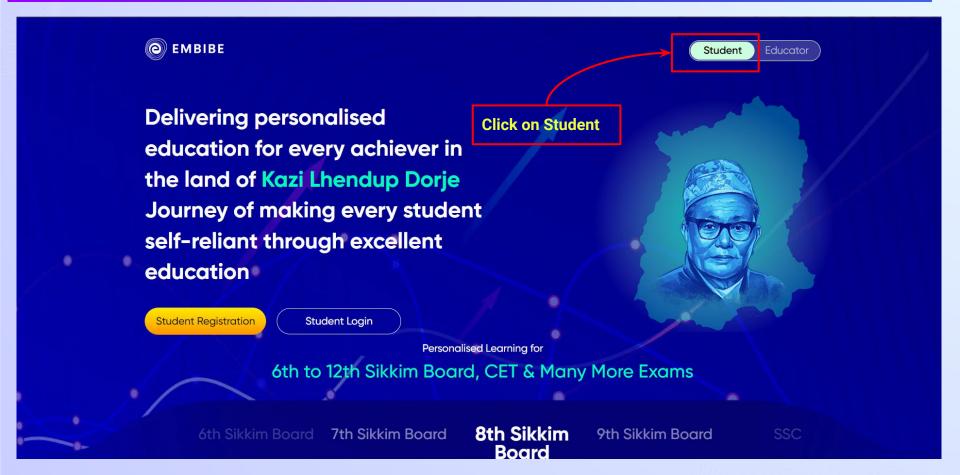

# STEP-BY-STEP LOGIN PROCESS TO EMBIBE STUDENT PLATFORM

#### STEP 1

# Open any web browser in your device.

### Type the URL <a href="https://gov.embibe.com/sikkim">https://gov.embibe.com/sikkim</a> in the browser.