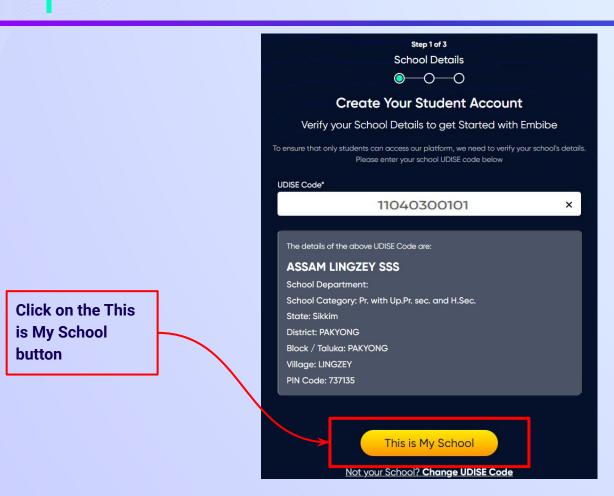

#### Enter **UDISE Code** of your school (If you know it).

If the UDISE code is not known, then click on "Find your UDISE code"

### Click on the **Download** button to get the list of UDISE codes.

| blockNam clu | usterName  | districtNai pi | ncode  | schoolCategory                  | schoolManagement             | schoolName                   | stateName | udiseCode   | villageName   |
|--------------|------------|----------------|--------|---------------------------------|------------------------------|------------------------------|-----------|-------------|---------------|
| MARTAM Rar   | nipool SSS | GANGTOK        | 737135 | Primary                         | Department of Education      | MARCHAK CHUTEN               | Sikkim    | 11041000102 | Marchak       |
| MARTAM Rar   | nipool SSS | GANGTOK        | 737135 | Pr. with Up.Pr. sec. and H.Sec. | Department of Education      | RANIPOOL SSS                 | Sikkim    | 11041000101 | Marchak       |
| MARTAM Sar   | ng SSS     | GANGTOK        | 737134 | Primary                         | Private Unaided (Recognized) | BRIGHT LIFE ACADEMY          | Sikkim    | 11040604502 |               |
| MARTAM Rar   | nipool SSS | GANGTOK        | 737135 | Primary with Upper Primary      | Department of Education      | SAMLICK MARCHAK JHS          | Sikkim    | 11041000201 | Samlick       |
| MARTAM Rar   | nipool SSS | GANGTOK        | 737135 | Primary with Upper Primary      | Department of Education      | TUMLABONG JHS                | Sikkim    | 11041000301 | Tumlabong     |
| MARTAM Rar   | nipool SSS | GANGTOK        | 737135 | Primary with Upper Primary      | Private Unaided (Recognized) | SUNMARG ACADEMY              | Sikkim    | 11041000103 | Marchak       |
| MARTAM Rar   | nipool SSS | GANGTOK        | 737135 | Primary                         | Department of Education      | NAMIN DHURBA                 | Sikkim    | 11041000401 | Namin         |
| MARTAM Rar   | nipool SSS | GANGTOK        | 737134 | Primary                         | Department of Education      | CHUJA MARTAM PS              | Sikkim    | 11041000601 | Chuja Martam  |
| MARTAM Rar   | nipool SSS | GANGTOK        | 737135 | Primary with Upper Primary      | Private Unaided (Recognized) | KING GEORGE SCHOOL           | Sikkim    | 11041000809 | Ranipool      |
| MARTAM Sar   | ng SSS     | GANGTOK        | 737134 | Primary                         | Department of Education      | MARTAM LINGTAM PS            | Sikkim    | 11041001501 | Lingtam 40/3  |
| MARTAM Sar   | ng SSS     | GANGTOK        | 737134 | Primary                         | Private Unaided (Recognized) | MINI LAND PUBLIC SCHOOL      | Sikkim    | 11041002002 | Sang Phegyong |
| MARTAM Sar   | ng SSS     | GANGTOK        | 737134 | Primary with Upper Primary      | Private Unaided (Recognized) | CHILDRENS WORLD ACADEMY (PVT | Sikkim    | 11041002001 | Sang Phegyong |
| MARTAM Rar   | nipool SSS | GANGTOK        | 737135 | Primary                         | Private Unaided (Recognized) | HIMALAYAN ACADEMY            | Sikkim    | 11041000808 | Ranipool      |
| MARTAM Rar   | nipool SSS | GANGTOK        | 737134 | Primary with Upper Primary      | Department of Education      | CHUBA JHS                    | Sikkim    | 11041000501 | Chuba         |
| MARTAM Sar   | ng SSS     | GANGTOK        | 737134 | Pr. Up Pr. and Secondary Only   | Department of Education      | NAZITAM SECONDARY SCHOOL     | Sikkim    | 11041001301 | M. Nazitam    |
| MARTAM Sar   | ng SSS     | GANGTOK        | 737134 | Primary                         | Department of Education      | ZINGLA PS                    | Sikkim    | 11041001801 | Zingla        |
| MARTAM Sar   | ng SSS     | GANGTOK        | 737134 | Pr. Up Pr. and Secondary Only   | Department of Education      | SANG TSHALAMTHANG SS         | Sikkim    | 11041001601 | Tshalamthang  |
| MARTAM Rar   | nipool SSS | GANGTOK        | 737134 | Primary                         | Private Unaided (Recognized) | GOD WIN ENG SCHOOL (PVT)     | Sikkim    | 11041002201 | Middle Camp   |
| MARTAM Sar   | ng SSS     | GANGTOK        | 737134 | Primary                         | Tribal Welfare Department    | SANG MONASTIC SCHOOL         | Sikkim    | 11041002003 | Sang Phegyong |
| MARTAM Sar   | ng SSS     | GANGTOK        | 737134 | Primary                         | Tribal Welfare Department    | CHUNKHAR MONASTIC SCHOOL     | Sikkim    | 11041002102 | Martam        |
| MARTAM Rar   | nipool SSS | GANGTOK        | 737134 | Pr. Up Pr. and Secondary Only   | Department of Education      | MIDDLE CAMP SS               | Sikkim    | 11041002202 | Middle Camp   |
| MARTAM Rar   | nipool SSS | GANGTOK        | 737135 | Pr. with Up.Pr. sec. and H.Sec. | Private Unaided (Recognized) | BAHA'I SCHOOL- SARAMSA       | Sikkim    | 11041000803 | Ranipool      |
| MARTAM Sar   | ng SSS     | GANGTOK        | 737134 | Primary                         | Department of Education      | BEYONG PS                    | Sikkim    | 11041001101 | Beyong        |
| MARTAM Rar   | nipool SSS | GANGTOK        | 737135 | Primary                         | Private Unaided (Recognized) | SARASWATI VIDYA NIKETAN      | Sikkim    | 11041000805 | Ranipool      |
|              |            |                |        |                                 |                              |                              |           |             |               |

Click on Download button

If you do not know the UDISE Code, watch video to see how to find the UDISE Code

You can search your UDISE code through your area PIN Code

**Enter your School Area Pincode and Search for your School by PIN Code** Find Your UDISE Code Search For Your School By PIN Code Enter PIN code **Enter your Area PIN Code here** Find your School by PIN Code Location