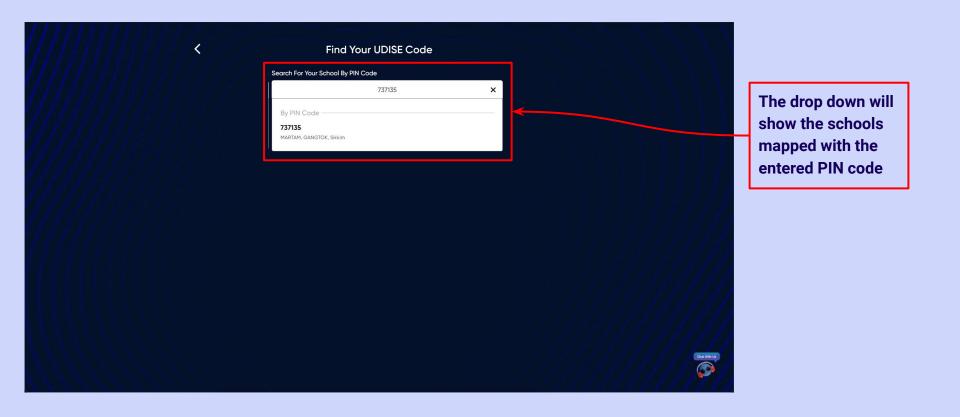

Click on Download button

If you do not know the UDISE Code, watch video to see how to find the UDISE Code

You can search your UDISE code through your area PIN Code

**Enter your School Area Pincode and Search for your School by PIN Code** Find Your UDISE Code Search For Your School By PIN Code Enter PIN code **Enter your Area PIN Code here** Find your School by PIN Code Location