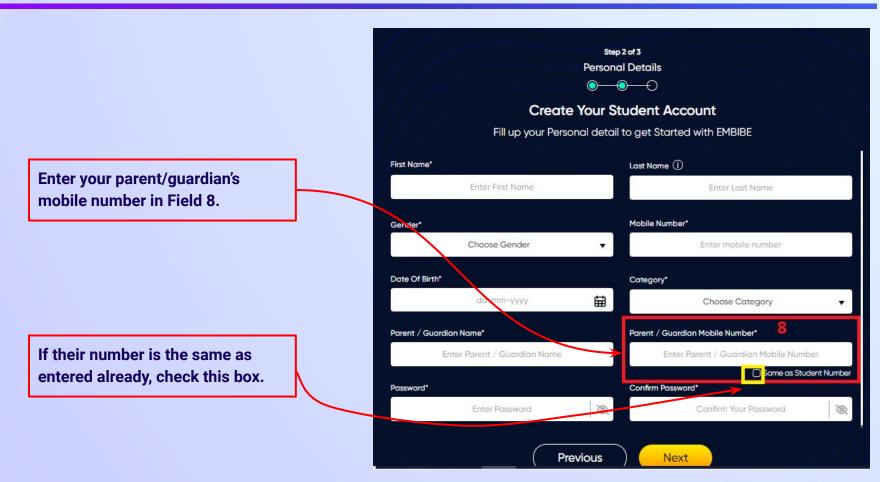

|                                 |                              |                              |           |             |               |

Click on Download button





If you do not know the UDISE Code, watch video to see how to find the UDISE Code



You can search your UDISE code through your area PIN Code



**Enter your School Area Pincode and Search for your School by PIN Code** Find Your UDISE Code Search For Your School By PIN Code Enter PIN code **Enter your Area PIN Code here** Find your School by PIN Code Location









Verify your school details







Enter your first name in Field 1 and your last name in Field 2





Select your gender from the dropdown





**Enter your mobile** number in Field 4















Step 2 of 3 **Personal Details** 

**Previous** 

Next







Enter a password of your choice for the Embibe **Student App login in Field 9** 













After clicking on the **Next** button, you will receive a 6-digit OTP on your registered mobile number

Verify your mobile number Enter the OTP sent to Verify OTP Resend OTP

Enter the 6-digit OTP received on your registered mobile number

If you have not received the OTP in under 15 seconds, click on Resend OTP.











If you don't have any device(s) available at home, then select the option "I don't have any device at home"





If you have internet access at home, kindly select Yes. Otherwise, select No





If the above-mentioned device(s) is used only by you, select Yes. Otherwise, select No





Select the board of your school





Select the class you are studying in from the drop d