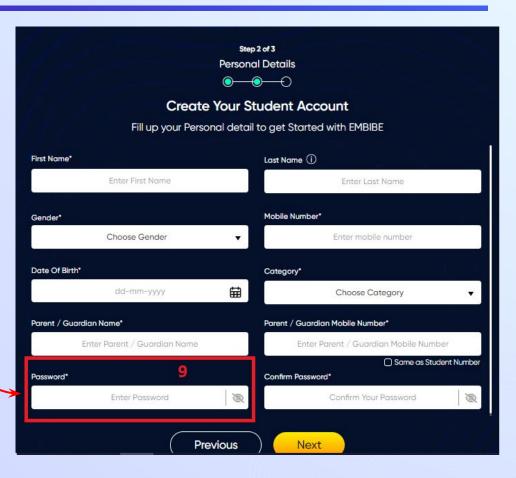

#### **STEP 11** Click on the **This is My School** button.

Enter your first name in Field 1 and your last name in Field 2

Select your gender from the dropdown

**Enter your mobile** number in Field 4

Step 2 of 3 **Personal Details** 

**Previous** 

Next

Enter a password of your choice for the Embibe **Student App login in Field 9** 

After clicking on the **Next** button, you will receive a 6-digit OTP on your registered mobile number

Verify your mobile number Enter the OTP sent to Verify OTP Resend OTP