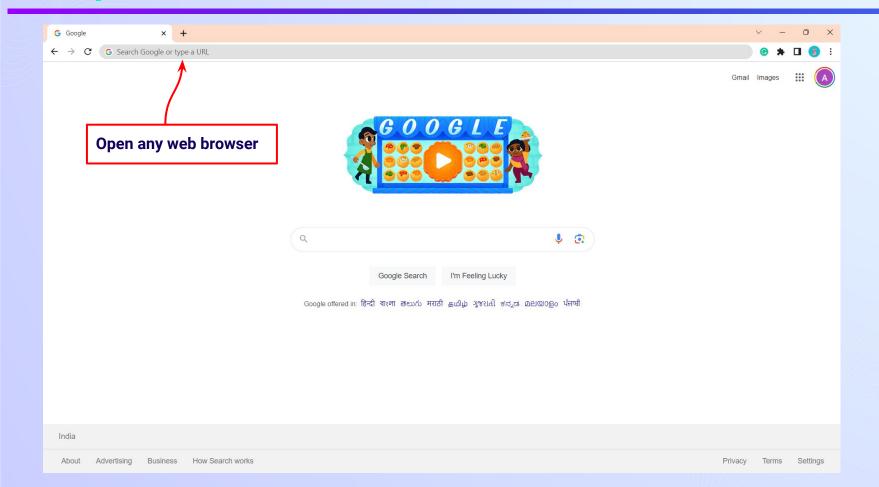

mber

Verify your mobile number Enter the OTP sent to Verify OTP Resend OTP

Enter the 6-digit OTP received on your registered mobile number

If you have not received the OTP in under 15 seconds, click on Resend OTP.











If you don't have any device(s) available at home, then select the option "I don't have any device at home"





If you have internet access at home, kindly select Yes. Otherwise, select No





If the above-mentioned device(s) is used only by you, select Yes. Otherwise, select No





Select the board of your school





Select the class you are studying in from the drop down















### You will land on the homepage of the Embibe Student App





# STEP-BY-STEP LOGIN PROCESS TO EMBIBE STUDENT PLATFORM

#### STEP 1

# Open any web browser in your device.





### Type the **URL** <a href="https://gov.embibe.com/tamilnadu">https://gov.embibe.com/tamilnadu</a> in the browser.











Delivering personalised education for every achiever in the land of Dr. Abdul Kalam Journey of making every student self-reliant through excellent education

Click on the Student Login button

Personalised Learning for

Student Registration

Student Login









## You will land on the homepage of the Embibe Student App





# STEP-BY-STEP PROCESS TO DOWNLOAD EMBIBE STUDENT APP

### Step-by-step process to download Embibe Student App

**App** 



**Click Login** 



Download the app

in your phone

**Mobile Number** 

### STEP 5-8 Step-by-step process to download Embibe Student App

**Proceed** 





recommendations on

**Whatsapp** 

#### STUDENT APP

### **D