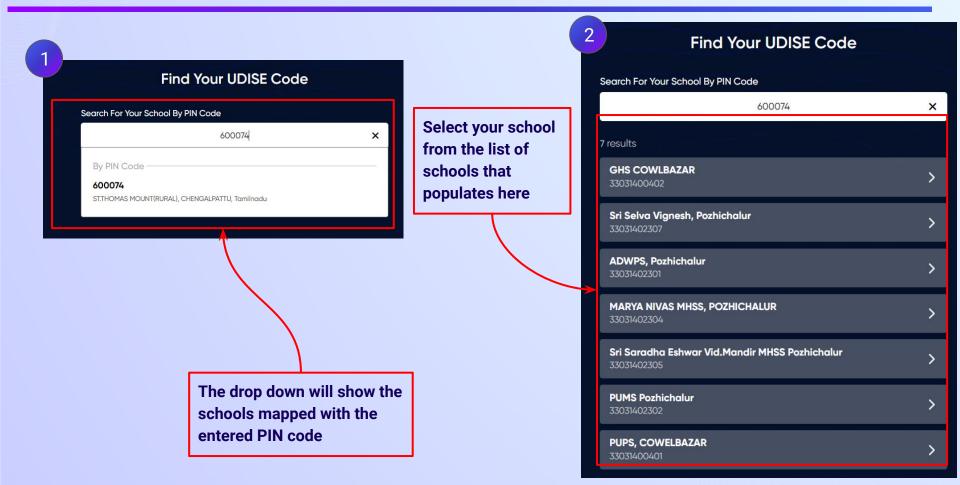

Click on the Download button

You can search the UDISE code using your area PIN code

Enter your school area PIN code to search for your school **Find Your UDISE Code** Search For Your School By PIN Code Enter PIN code **Enter your area PIN Code here** Find your School by PIN Code Location