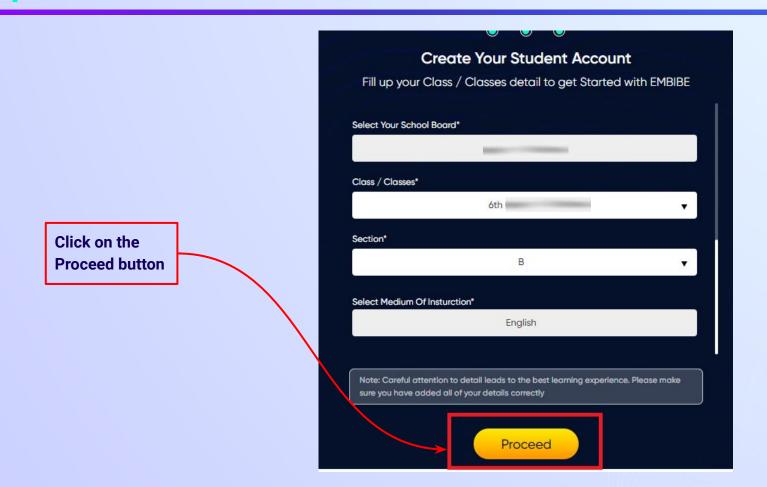

If you have internet access at home, kindly select Yes. Otherwise, select No

If the above-mentioned device(s) is used only by you, select Yes. Otherwise, select No

Select the board of your school

Select the class you are studying in from the drop down

#### **STEP 11** Click on the **This is My School** button.

Enter your first name in Field 1 and your last name in Field 2

Select your gender from the dropdown

**Enter your mobile** number in Field 4

Step 2 of 3 **Personal Details** 