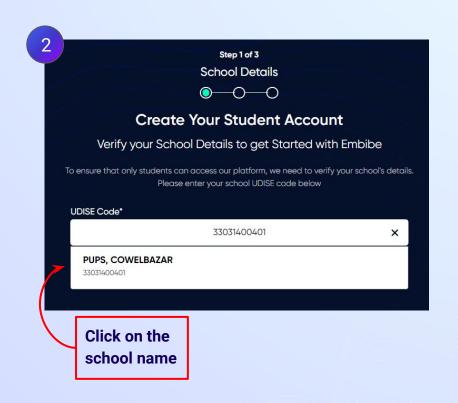

Student Registration

Student Login

Personalised Learning for

**Click on Student Registration** 

If the UDISE code is not known, then click on "Find your UDISE code"

If you do not know the UDISE Code, watch video to see how to find the UDISE Code

Verify your school details