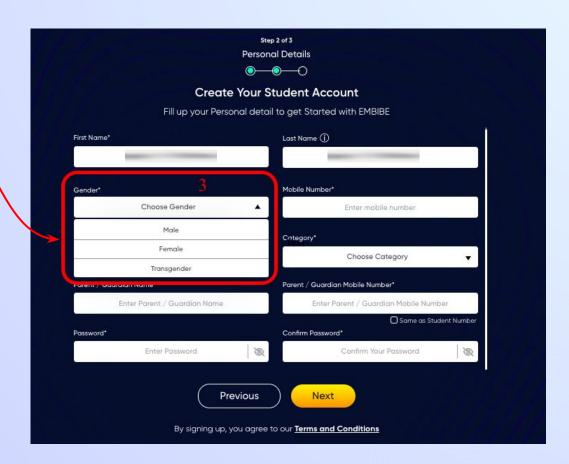

#### **STEP 11** Click on the **This is My School** button.

Enter your first name in Field 1 and your last name in Field 2

Select your gender from the dropdown

**Enter your mobile** number in Field 4

Step 2 of 3 **Personal Details** 