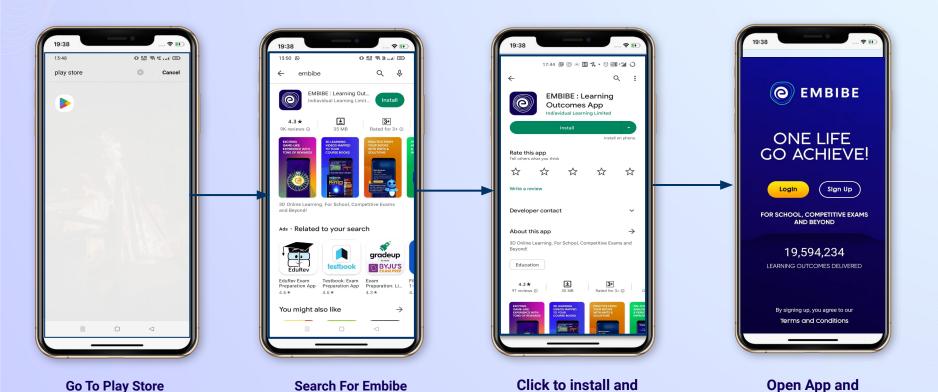

# STEP-BY-STEP PROCESS TO DOWNLOAD EMBIBE STUDENT APP

### Step-by-step process to download Embibe Student App

**App** 

**Click Login** 

Download the app

in your phone

**Mobile Number** 

### STEP 5-8 Step-by-step process to download Embibe Student App

**Proceed** 

recommendations on

**Whatsapp** 