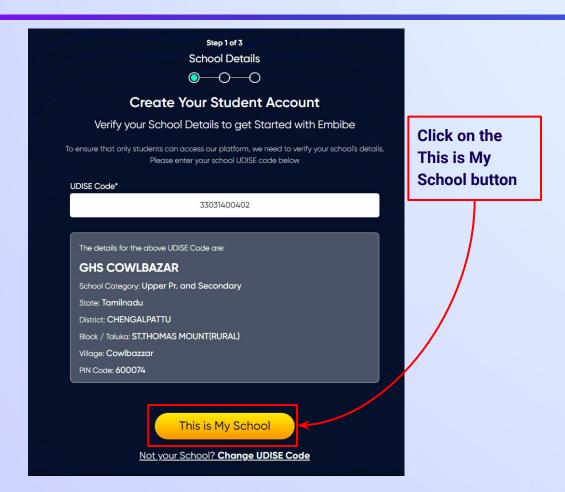

Verify your school details

#### **STEP 11** Click on the **This is My School** button.

Enter your first name in Field 1 and your last name in Field 2

Select your gender from the dropdown

**Enter your mobile** number in Field 4

Step 2 of 3 **Personal Details** 