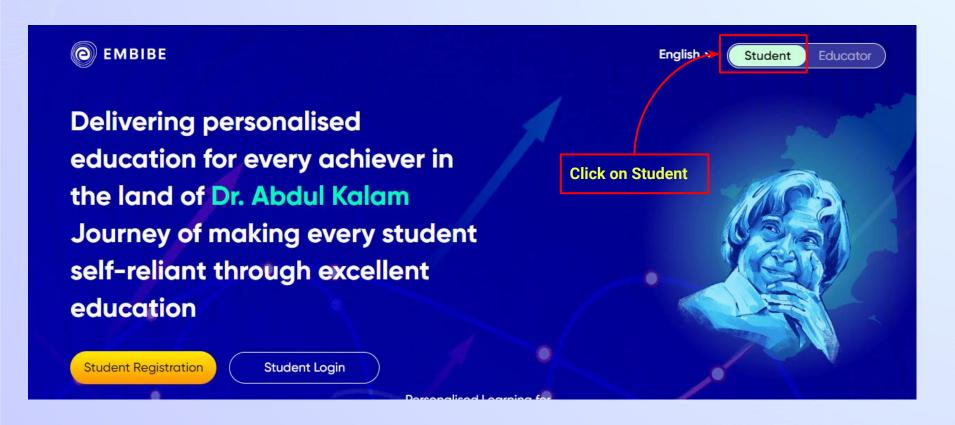

Student Registration

Student Login

Personalised Learning for

**Click on Student Registration** 

If the UDISE code is not known, then click on "Find your UDISE code"

If you do not know the UDISE Code, watch video to see how to find the UDISE Code

Click on the Student Login button

Personalised Learning for

Student Registration

Student Login