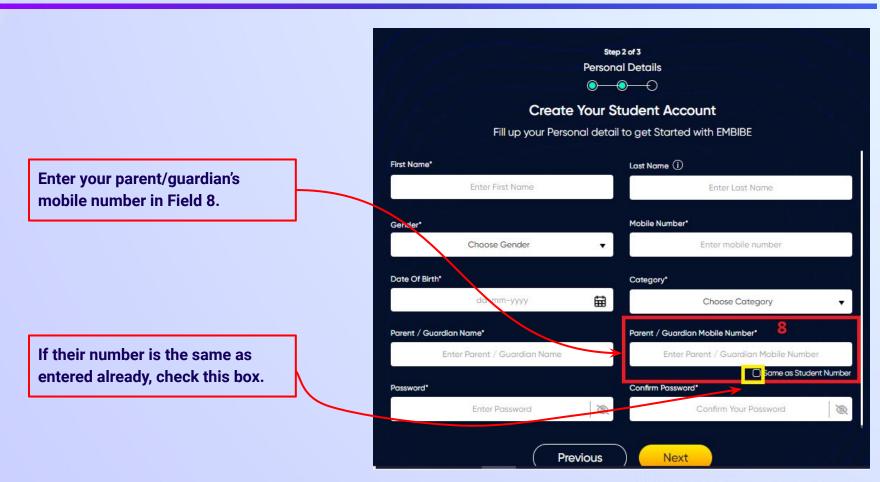

#### **STEP 11** Click on the **This is My School** button.

Enter your first name in Field 1 and your last name in Field 2

Select your gender from the dropdown

**Enter your mobile** number in Field 4

Step 2 of 3 **Personal Details** 

**Previous** 

Next

Enter a password of your choice for the Embibe **Student App login in Field 9** 

After clicking on the **Next** button, you will receive a 6-digit OTP on your registered mobile number

Verify your mobile number Enter the OTP sent to Verify OTP Resend OTP