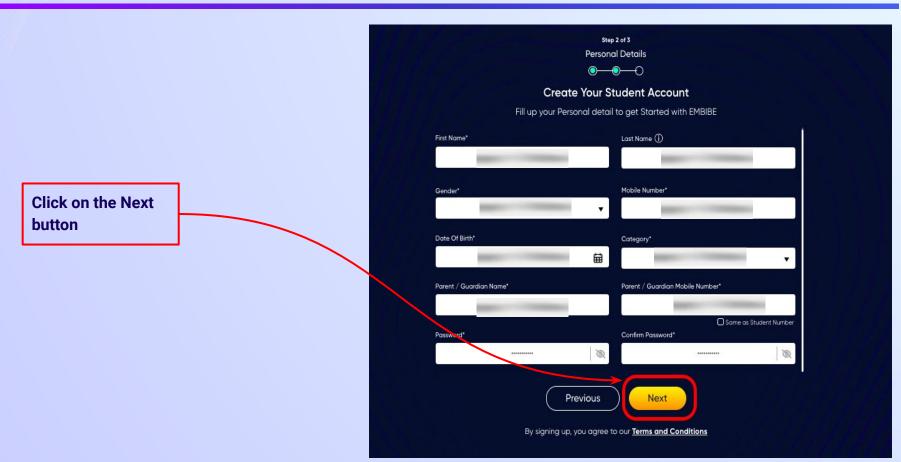

**Previous** 

Next

Enter a password of your choice for the Embibe **Student App login in Field 9** 

After clicking on the **Next** button, you will receive a 6-digit OTP on your registered mobile number

Verify your mobile number Enter the OTP sent to Verify OTP Resend OTP