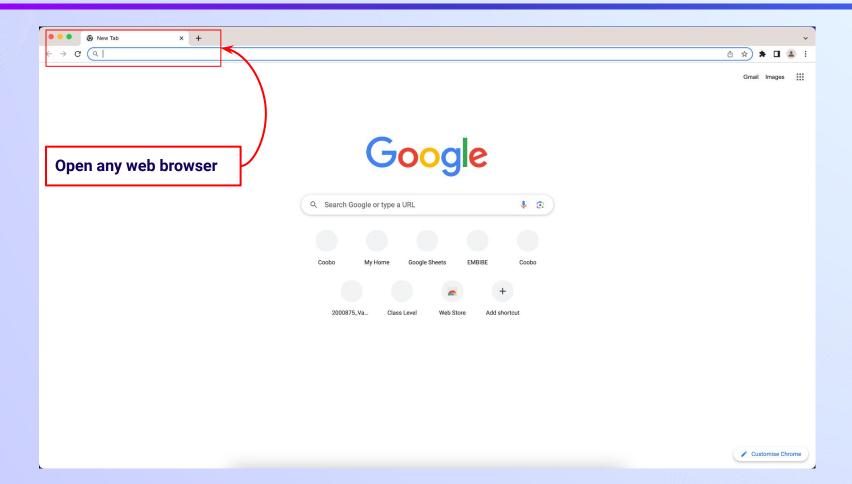

## The Most Powerful Education Platform Ever Invented

Estd. 2012

#### Welcome to Embibe, the most powerful platform ever invented!

Embibe is India's leading edTech platform, powered by Artificial Intelligence, designed to deliver truly personalised learning and outcomes for each student. It is the only platform with products catering to the entire education ecosystem, including students, parents, teachers, schools, and the administration.

In order to experience the platform to its full potential, you must register on the Embibe platform first.

While registering as a student you need to add the following:

- UDISE Code of your school
- Devices available



# **STEP-BY-STEP** REGISTRATION ONTO THE EMBIBE **STUDENT PLATFORM**

### Open any web browser.





#### Type the **URL** <a href="https://gov.embibe.com/tamilnadu">https://gov.embibe.com/tamilnadu</a> in the browser.











Delivering personalised education for every achiever in the land of Dr. Abdul Kalam Journey of making every student self-reliant through excellent education

Student Registration

Student Login

Personalised Learning for

**Click on Student Registration** 









If the UDISE code is not known, then click on "Find your UDISE code"







If you do not know the UDISE Code, watch video to see how to find the UDISE Code

#### Click on the **Download** button to get the list of UDISE codes.





| blockName   | clusterName | districtName | pincode | schoolCategory    | schoolManagement      | schoolName          | stateName | udiseCode   | villageName  |
|-------