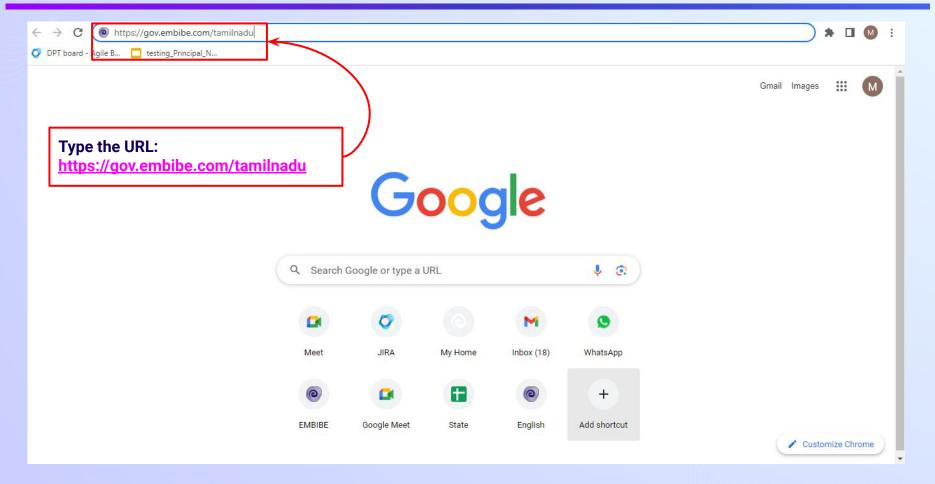

#### Type the **URL** <a href="https://gov.embibe.com/tamilnadu">https://gov.embibe.com/tamilnadu</a> in the browser.

Delivering personalised education for every achiever in the land of Dr. Abdul Kalam Journey of making every student self-reliant through excellent education

### Type the **URL** <a href="https://gov.embibe.com/tamilnadu">https://gov.embibe.com/tamilnadu</a> in the browser.

Delivering personalised education for every achiever in the land of Dr. Abdul Kalam Journey of making every student self-reliant through excellent education