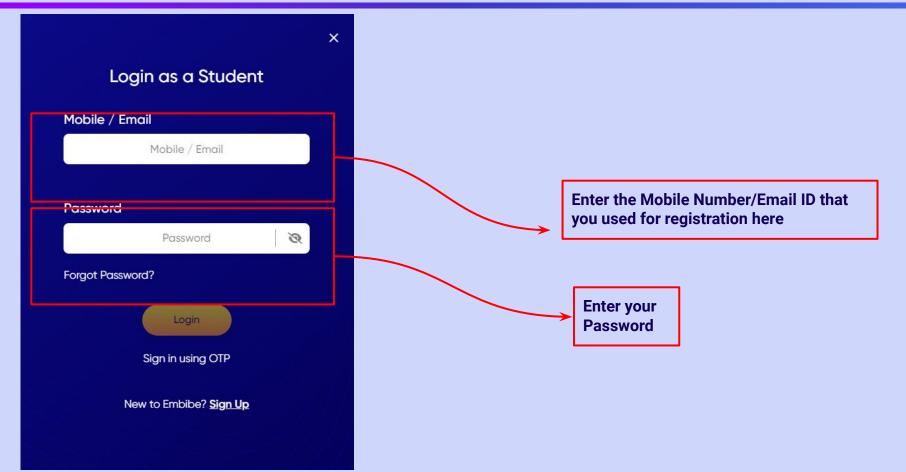

# STEP-BY-STEP LOGIN PROCESS TO EMBIBE STUDENT PLATFORM

#### STEP 1

# Open any web browser in your device.

### Type the **URL** <a href="https://gov.embibe.com/tamilnadu">https://gov.embibe.com/tamilnadu</a> in the browser.

Delivering personalised education for every achiever in the land of Dr. Abdul Kalam Journey of making every student self-reliant through excellent education

Click on the Student Login button

Personalised Learning for

Student Registration

Student Login