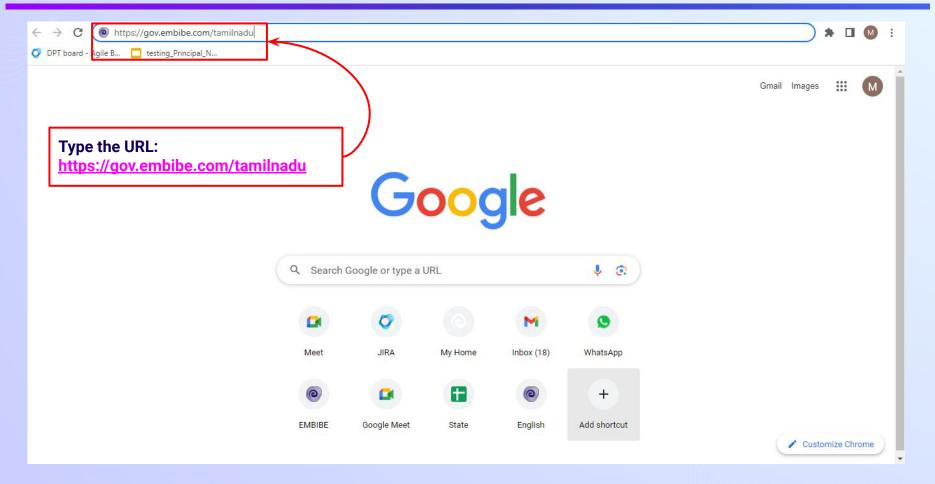

#### Type the **URL** <a href="https://gov.embibe.com/tamilnadu">https://gov.embibe.com/tamilnadu</a> in the browser.

Delivering personalised education for every achiever in the land of Dr. Abdul Kalam Journey of making every student self-reliant through excellent education