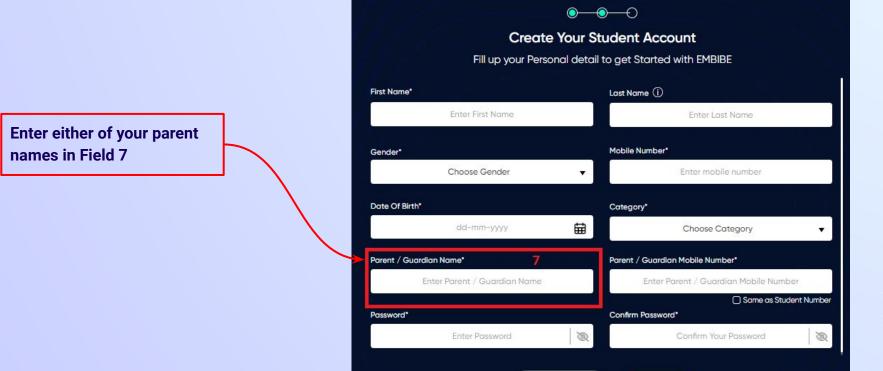

#### **STEP 11** Click on the **This is My School** button.

Enter your first name in Field 1 and your last name in Field 2

Select your gender from the dropdown

**Enter your mobile** number in Field 4

Step 2 of 3 **Personal Details** 