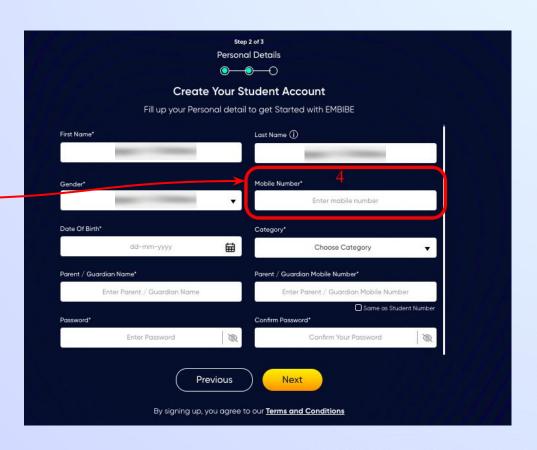

#### **STEP 11** Click on the **This is My School** button.

Enter your first name in Field 1 and your last name in Field 2

Select your gender from the dropdown

**Enter your mobile** number in Field 4

Step 2 of 3 **Personal Details** 