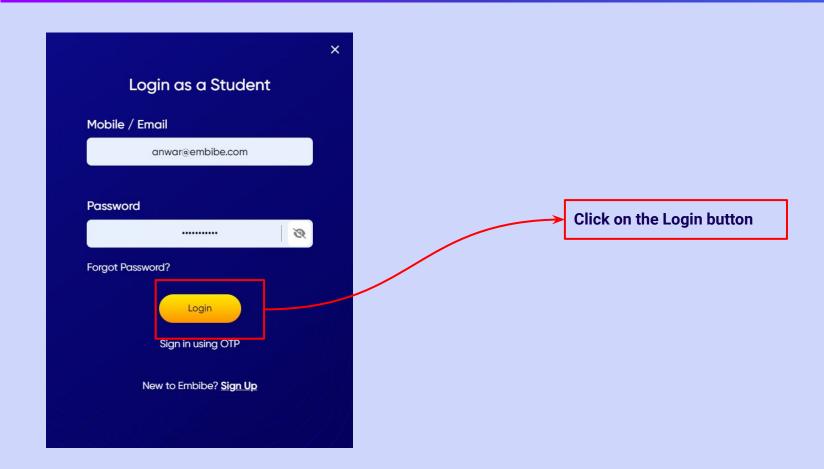

Click on the Student Login button

Personalised Learning for

Student Registration

Student Login