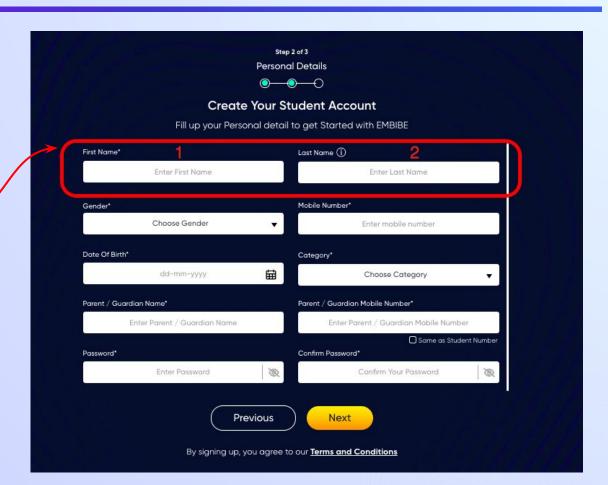

#### **STEP 11** Click on the **This is My School** button.

Enter your first name in Field 1 and your last name in Field 2

Select your gender from the dropdown

**Enter your mobile** number in Field 4

Step 2 of 3 **Personal Details** 