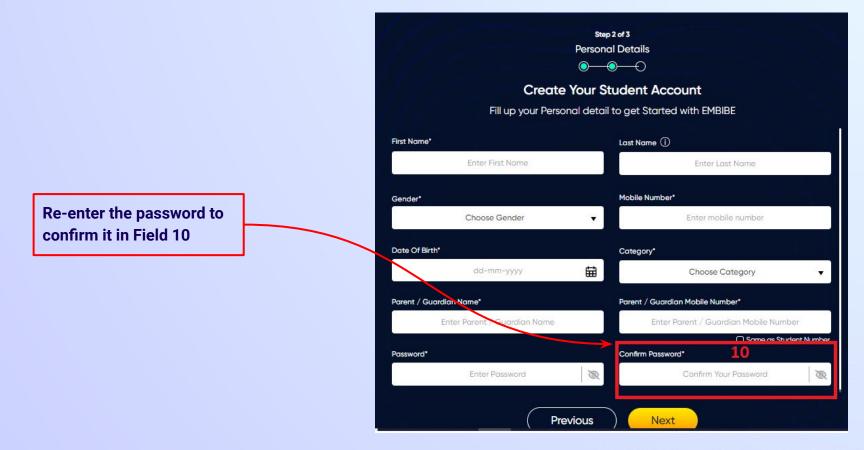

**Previous** 

Next

Enter a password of your choice for the Embibe **Student App login in Field 9** 

After clicking on the **Next** button, you will receive a 6-digit OTP on your registered mobile number

Verify your mobile number Enter the OTP sent to Verify OTP Resend OTP