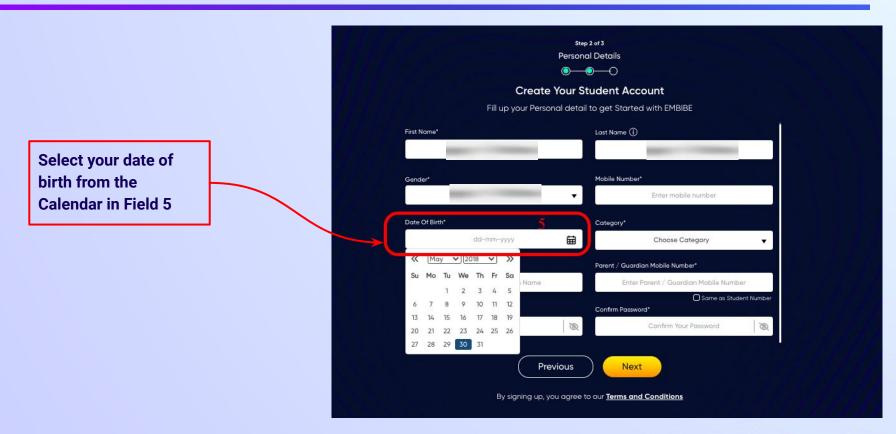

#### **STEP 11** Click on the **This is My School** button.

Enter your first name in Field 1 and your last name in Field 2

Select your gender from the dropdown

**Enter your mobile** number in Field 4

Step 2 of 3 **Personal Details** 