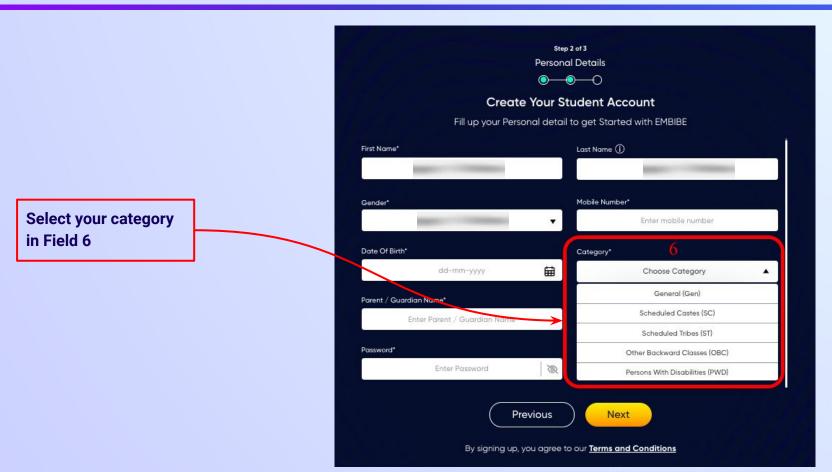

#### **STEP 11** Click on the **This is My School** button.

Enter your first name in Field 1 and your last name in Field 2

Select your gender from the dropdown

**Enter your mobile** number in Field 4

Step 2 of 3 **Personal Details** 