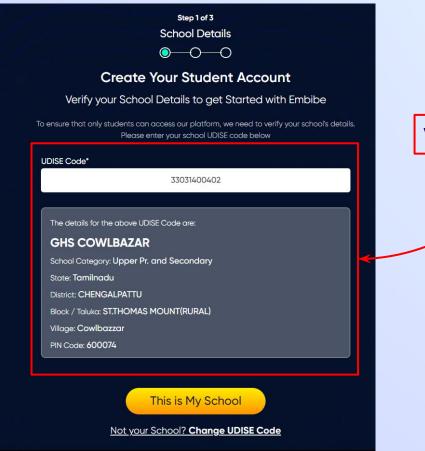

Verify your school details

#### **STEP 11** Click on the **This is My School** button.

Enter your first name in Field 1 and your last name in Field 2

Select your gender from the dropdown

**Enter your mobile** number in Field 4

Step 2 of 3 **Personal Details** 