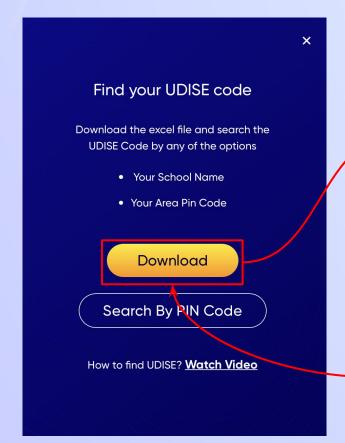

Student Registration

Student Login

Personalised Learning for

**Click on Student Registration** 

If the UDISE code is not known, then click on "Find your UDISE code"

If you do not know the UDISE Code, watch video to see how to find the UDISE Code

#### Click on the **Download** button to get the list of UDISE codes.

| blockName   | clusterName | districtName | pincode | schoolCategory    | schoolManagement      | schoolName          | stateName | udiseCode   | villageName  |
|-------------|-------------|--------------|---------|-------------------|-----------------------|---------------------|-----------|-------------|--------------|
| ST.THOMAS I | PUMS, POZH  | CHENGALPAT   | 600074  | Primary           | Department of Educa   | PUPS, COWELE        | Tamilnadu | 33031400401 | Cowlbazzar   |
| ST.THOMAS I | PUPS, SANAT | CHENGALPAT   | 600126  | Pr. with Up.Pr. s | Private Unaided (Reco | LYDIA MATRIC        | Tamilnadu | 33031400102 | Agaramthen   |
| ST.THOMAS I | PUMS, NEEL  | CHENGALPAT   | 600115  | Primary           | Private Unaided (Reco | ST.PHILIPS NU       | Tamilnadu | 33031400506 | Injambakkam  |
| ST.THOMAS I | PUMS, NEEL  | CHENGALPAT   | 600115  | Pr. Up Pr. and Se | Private Unaided (Reco | VGP PHILOMIN        | Tamilnadu | 33031400508 | Injambakkam  |
| ST.THOMAS I | PUMS, POZH  | CHENGALPAT   | 600074  | Upper Pr. and Se  | Department of Educa   | GHS COWLBAZ         | Tamilnadu | 33031400402 | Cowlbazzar   |
| ST.THOMAS I | PUMS, NEEL  | CHENGALPAT   | 600115  | Primary           | Government Aided      | ADVENT CHRIS        | Tamilnadu | 33031400503 | Injambakkam  |
| ST.THOMAS I | PUMS, NEEL  | CHENGALPAT   | 600115  | Up. Pr. Seconda   | Government Aided      | ST.JOSEPHS HE       | Tamilnadu | 33031400504 | Injambakkam  |
| ST.THOMAS I | PUPS, SANAT | CHENGALPAT   | 600126  | Primary           | Tribal Welfare Depart | ADWPS Padhuv        | Tamilnadu | 33031400101 | Agaramthen   |
| ST.THOMAS I | PUPS, OKKIA | CHENGALPAT   | 600097  | Primary with Up   | Department of Educa   | PUMS Mootail        | Tamilnadu | 33031400501 | Injambakkam  |
| ST.THOMAS I | PUPS, SANAT | CHENGALPAT   | 600127  | Primary with Up   | Department of Educa   | PUMS VENGAN         | Tamilnadu | 33031400301 | Vengambakka  |
| ST.THOMAS I | PUMS, NEEL  | CHENGALPAT   | 600115  | Primary           | Private Unaided (Reco | St. Joseph N ar     | Tamilnadu | 33031400517 | Injambakkam  |
| ST.THOMAS I | PUPS, MEDA  | CHENGALPAT   | 600115  | Pr. with Up.Pr. s | Private Unaided (Reco | THE BAY INTER       | Tamilnadu | 33031400521 | Injambakkam  |
| ST.THOMAS I | PUMS, NEEL  | CHENGALPAT   | 600115  | Pr. with Up.Pr. s | Private Unaided (Reco | PRIM ROSE Sch       | Tamilnadu | 33031400515 | Injambakkam  |
| ST.THOMAS I | PUPS, SANAT | CHENGALPAT   | 600126  | Up. Pr. Seconda   | Tribal Welfare Depart | ADWHS, Paduv        | Tamilnadu | 33031400104 | Agaramthen   |
| ST.THOMAS I | PUMS, NEEL  | CHENGALPAT   | 600115  | Pr. with Up.Pr. s | Private Unaided (Reco | VAELS Internat      | Tamilnadu | 33031400518 | Injambakkam  |
| ST.THOMAS I | PUPS, SANAT | CHENGALPAT   | 600126  | Primary           | Private Unaided (Reco | Sharon N & P S      | Tamilnadu | 33031400105 | Agaramthen   |
| ST.THOMAS I | PUMS, MADI  | CHENGALPAT   | 600119  | Pr. with Up.Pr. s | Private Unaided (Reco | Ramana Vidyal       | Tamilnadu | 33031400705 | Karapakkam   |
| ST.THOMAS I | PUPS, KARAP | CHENGALPAT   | 600097  | Primary           | Department of Educa   | PUPS KARAPAK        | Tamilnadu | 33031400701 | Karapakkam   |
| ST.THOMAS I | PUPS, MEDA  | CHENGALPAT   | 600100  | Primary           | Private Unaided (Reco | PADMAM Nurs         | Tamilnadu | 33031400604 | Jalladianpet |
| ST.THOMAS I | ADWPS, PAL  | CHENGALPAT   | 600041  | Primary           | Department of Educa   | <b>PUPS KOTTIVA</b> | Tamilnadu | 33031400901 | Kottivakkam  |
| ST.THOMAS I | ADWPS, PAL  | CHENGALPAT   | 600097  | Pr. Up Pr. and Se | Private Unaided (Reco | Sri Chaitanya T     | Tamilnadu | 33031400912 | Kottivakkam  |
| ST.THOMAS I | PUPS, SANAT | CHENGALPAT   | 600048  | Primary           | Private Unaided (Reco | Glory N & P Scl     | Tamilnadu | 33031401708 | Mudichur     |
| ST.THOMAS I | PUMS, NEEL  | CHENGALPAT   | 600115  | Pr. with Up.Pr. s | Private Unaided (Reco | BROTHER HOC         | Tamilnadu | 33031401803 | Neelankarai  |
| ST.THOMAS I | ADWPS, PAL  | CHENGALPAT   | 600096  | Pr. with Up.Pr. s | Private Unaided (Reco | Al - Fajr Interna   | Tamilnadu | 33031400913 | Kottivakkam  |
| ST.THOMAS I | PUPS, MEDA  | CHENGALPAT   | 600100  | Primary with Up   | Private Unaided (Reco | Velammal New        | Tamilnadu | 33031401515 | Medavakkam   |
|             |             |              |         |                   |                       |                     |           |             |              |

Click on the Download button

You can search the UDISE code using your area PIN code

Enter your school area PIN code to search for your school **Find Your UDISE Code** Search For Your School By PIN Code Enter PIN code **Enter your area PIN Code here** Find your School by PIN Code Location