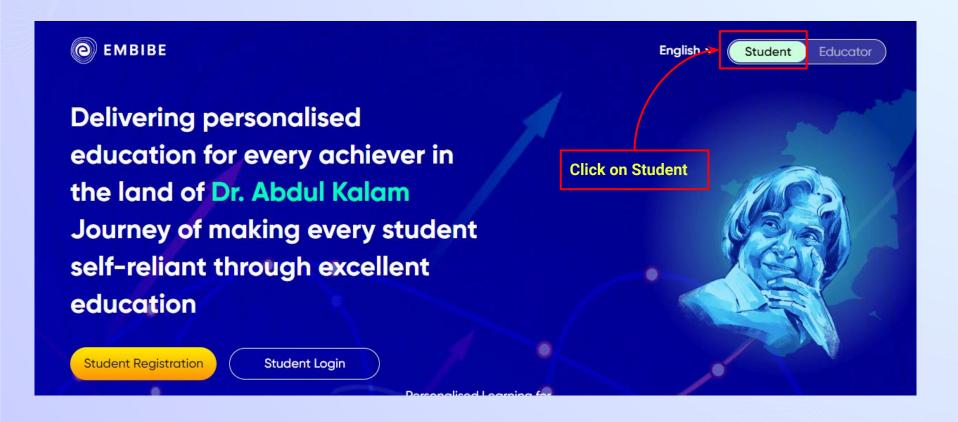

Student Registration

Student Login

Personalised Learning for

**Click on Student Registration** 

If the UDISE code is not known, then click on "Find your UDISE code"

If you do not know the UDISE Code, watch video to see how to find the UDISE Code