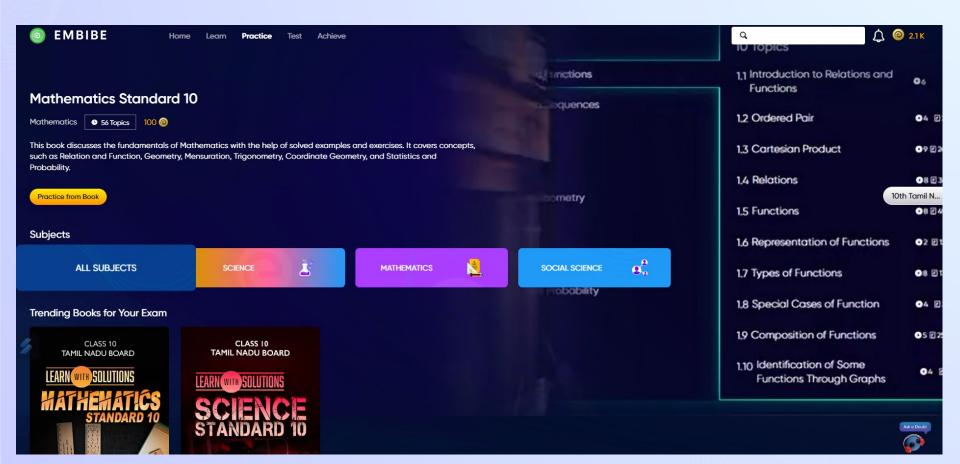

s used only by you, select Yes. Otherwise, select No





Select the board of your school





Select the class you are studying in from the drop down















### You will land on the homepage of the Embibe Student App





# STEP-BY-STEP LOGIN PROCESS TO EMBIBE STUDENT PLATFORM

#### STEP 1

# Open any web browser in your device.





### Type the **URL** <a href="https://gov.embibe.com/tamilnadu">https://gov.embibe.com/tamilnadu</a> in the browser.











Delivering personalised education for every achiever in the land of Dr. Abdul Kalam Journey of making every student self-reliant through excellent education

Click on the Student Login button

Personalised Learning for

Student Registration

Student Login









## You will land on the homepage of the Embibe Student App





# STEP-BY-STEP PROCESS TO DOWNLOAD EMBIBE STUDENT APP

### Step-by-step process to download Embibe Student App

**App** 



**Click Login** 



Download the app

in your phone

**Mobile Number** 

### STEP 5-8 Step-by-step process to download Embibe Student App

**Proceed** 





recommendations on

**Whatsapp** 

#### STUDENT APP

### **Delivering personalised learning to every student!**

LEARN PRACTICE TEST ACHIEVE



- Video-based learning aligned with your reference books
- Owned high-resolution 3D animated explainer videos
- Feature videos curated from YouTube to enhance learning 25K+ videos on the platform
- 9K+ owned videos



- Adaptive Al-powered practice
- Practice from popular books
- Practice previous year's questions
- Created over 2.5M questions



- Chapter, subject, and