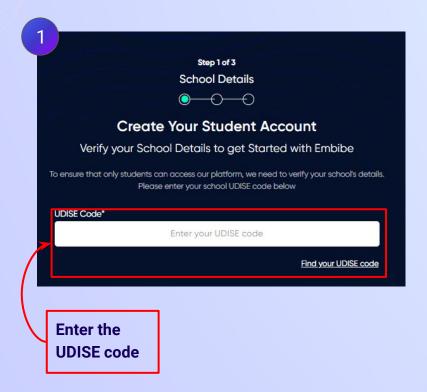

In order to experience the platform to its full potential, you must register on the Embibe platform first.

While registering as a student you need to add the following:

- UDISE Code of your school
- Devices available

Student Registration

Student Login

Personalised Learning for

**Click on Student Registration** 

If the UDISE code is not known, then click on "Find your UDISE code"

If you do not know the UDISE Code, watch video to see how to find the UDISE Code