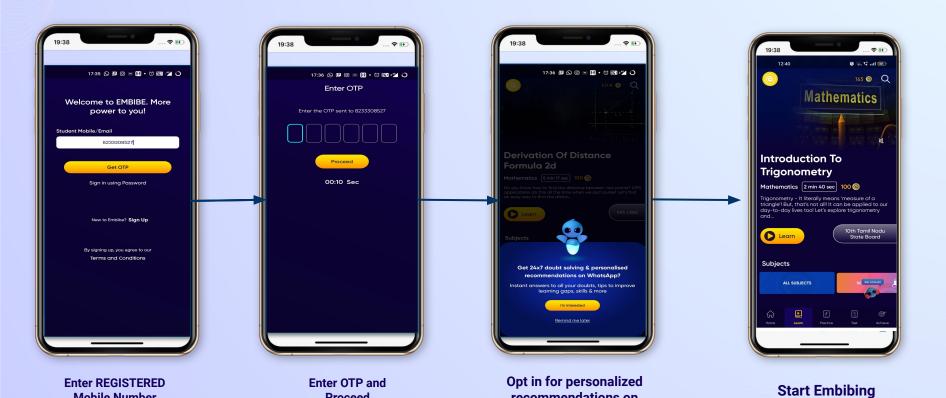

# STEP-BY-STEP PROCESS TO DOWNLOAD EMBIBE STUDENT APP

### Step-by-step process to download Embibe Student App

**App** 

**Click Login** 

Download the app

in your phone

**Mobile Number** 

### STEP 5-8 Step-by-step process to download Embibe Student App

**Proceed** 

recommendations on

**Whatsapp** 