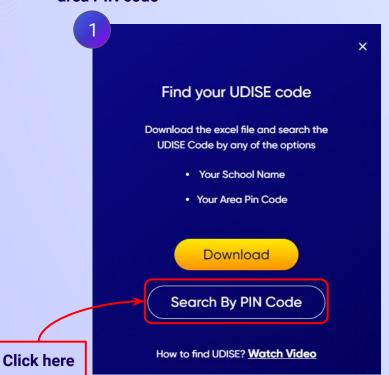

Click on the Download button

You can search the UDISE code using your area PIN code

Enter your school area PIN code to search for your school **Find Your UDISE Code** Search For Your School By PIN Code Enter PIN code **Enter your area PIN Code here** Find your School by PIN Code Location