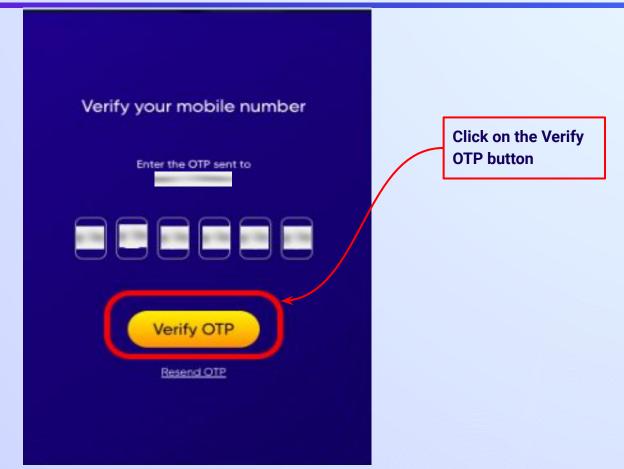

**Previous** 

Next

Enter a password of your choice for the Embibe **Student App login in Field 9** 

After clicking on the **Next** button, you will receive a 6-digit OTP on your registered mobile number

Verify your mobile number Enter the OTP sent to Verify OTP Resend OTP

Enter the 6-digit OTP received on your registered mobile number

If you have not received the OTP in under 15 seconds, click on Resend OTP.

If you don't have any device(s) available at home, then select the option "I don't have any device at home"