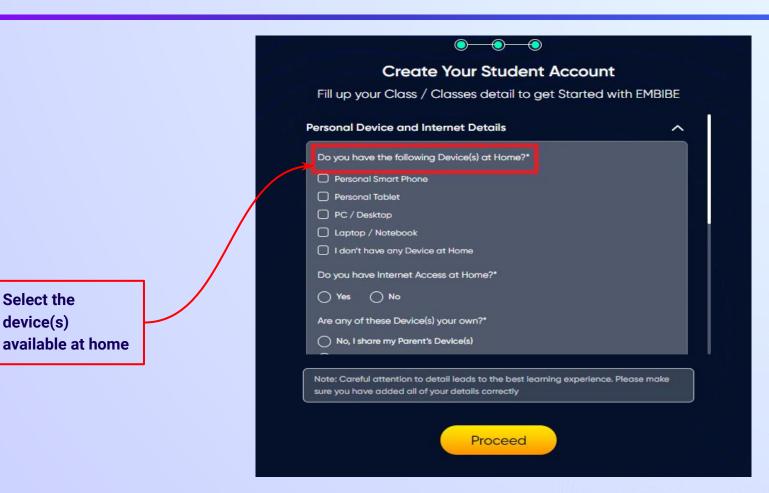

In order to experience the platform to its full potential, you must register on the Embibe platform first.

While registering as a student you need to add the following:

- UDISE Code of your school
- Devices available

Enter the 6-digit OTP received on your registered mobile number

If you have not received the OTP in under 15 seconds, click on Resend OTP.

If you don't have any device(s) available at home, then select the option "I don't have any device at home"