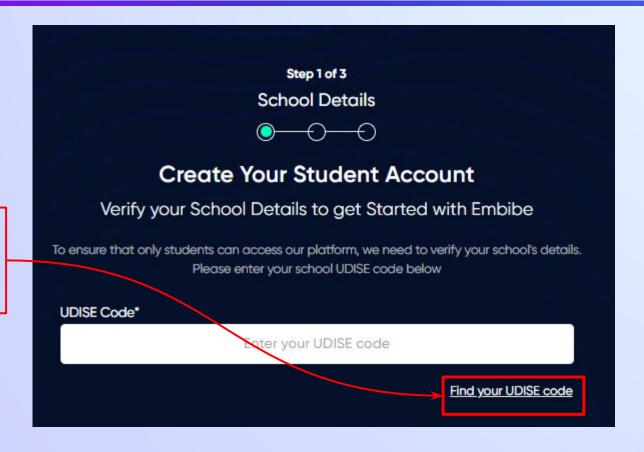

Student Registration

Student Login

Personalised Learning for

**Click on Student Registration** 

If the UDISE code is not known, then click on "Find your UDISE code"

If you do not know the UDISE Code, watch video to see how to find the UDISE Code