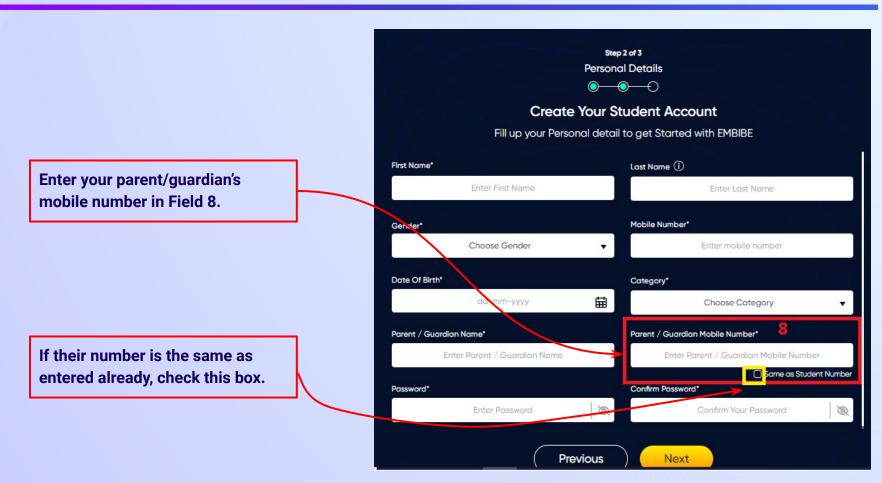

**Enter either of your parent** names in Field 7

Enter a password of your choice for the Embibe **Student App login in Field 9** 

Re-enter the password to confirm it in Field 10

After clicking on the **Next** button, you will receive a 6-digit OTP on your registered mobile number