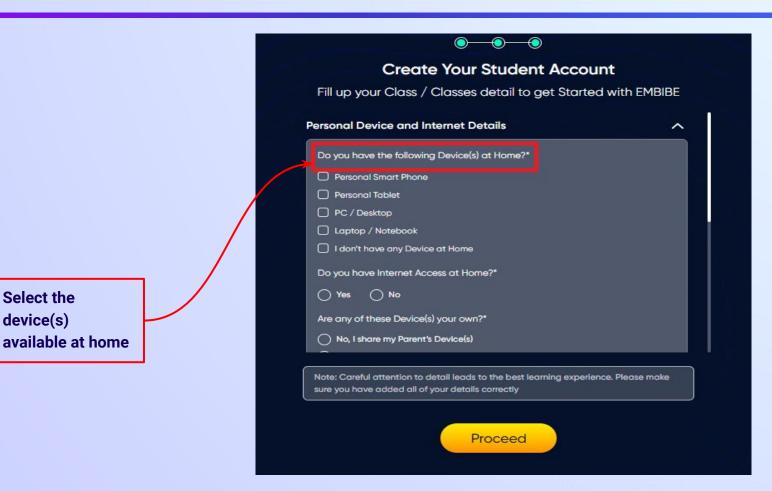

If you don't have any device(s) available at home, then select the option "I don't have any device at home"

If you have internet access at home, kindly select Yes. Otherwise, select No

If the above-mentioned device(s) is used only by you, select Yes. Otherwise, select No