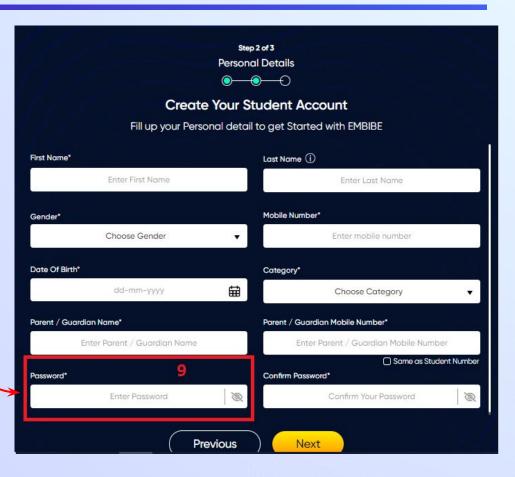

**Enter either of your parent** names in Field 7

Enter a password of your choice for the Embibe **Student App login in Field 9** 

Re-enter the password to confirm it in Field 10

After clicking on the **Next** button, you will receive a 6-digit OTP on your registered mobile number