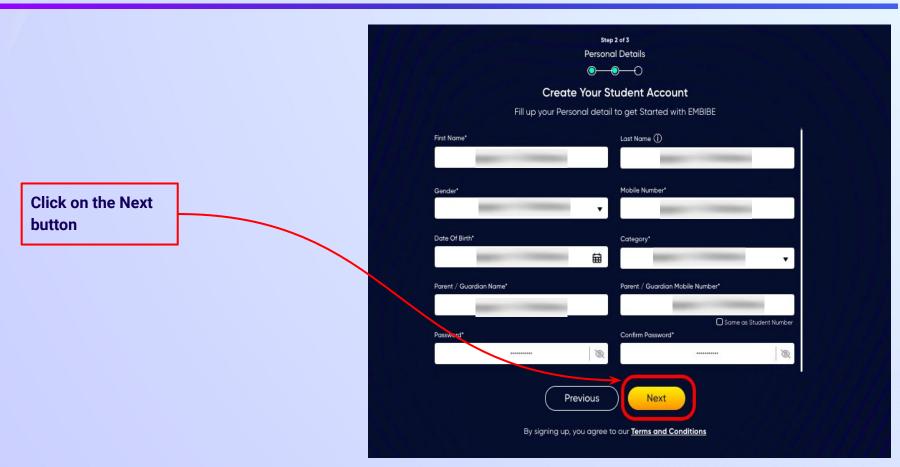

#### Create your **Student Account** by providing your personal details. Enter your name.

Enter your first name in Field 1 and your last name in Field 2

Select your gender from the dropdown

**Enter your mobile** number in Field 4

**Enter either of your parent** names in Field 7

Enter a password of your choice for the Embibe **Student App login in Field 9** 

Re-enter the password to confirm it in Field 10

After clicking on the **Next** button, you will receive a 6-digit OTP on your registered mobile number