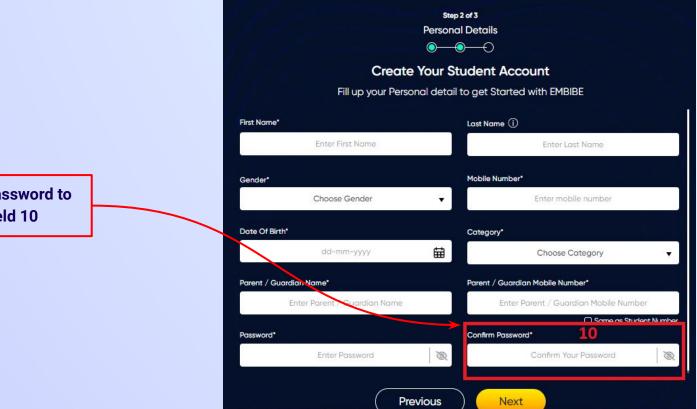

**Enter either of your parent** names in Field 7

Enter a password of your choice for the Embibe **Student App login in Field 9** 

Re-enter the password to confirm it in Field 10

After clicking on the **Next** button, you will receive a 6-digit OTP on your registered mobile number