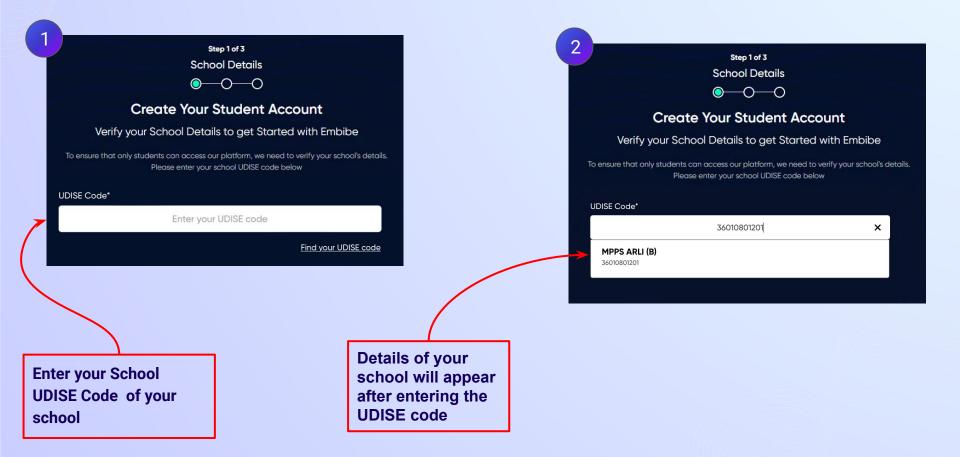

In order to experience the platform to its full potential, you must register on the Embibe platform first.

While registering as a student you need to add the following:

- UDISE Code of your school
- Devices available

### Type the URL <a href="https://gov.embibe.com/telangana">https://gov.embibe.com/telangana</a> in the browser.

If you do not know the UDISE Code, watch video to see how to find the UDISE Code

### Click on the **Download** button to get the list of UDISE codes.

| blockName   | clusterName | districtName | pincode | schoolCatego  | schoolManag   | schoolName   | stateName | udiseCode   | villageName   |
|-------------|-------------|--------------|---------|---------------|---------------|--------------|-----------|-------------|---------------|
| ADILABAD (R | ZPHS Chanda | ADILABAD     | 504002  | Primary       | Local body    | MPPS ARLI (I | Telangana | 36010801201 | Arli (Buzurg) |
| ADILABAD (R | ZPHS Yapalg | ADILABAD     | 504002  | Primary       | Local body    | MPPS SHIVA   | Telangana | 36010801402 | Kumbhajheri   |
| ADILABAD (R | ZPHS Yapalg | ADILABAD     | 504002  | Primary       | Local body    | MPPS KUMB    | Telangana | 36010801401 | Kumbhajheri   |
| ADILABAD (R | ZPHS Chanda | ADILABAD     | 504001  | Pr. with Up.F | Department    | TMREIS (Boy  | Telangana | 36010800804 | Chanda        |
| ADILABAD (R | ZPHS Ankoli | ADILABAD     | 504001  | Primary       | Local body    | MPPS ANKOI   | Telangana | 36010802401 | Ankoli        |
| ADILABAD (R | ZPHS Chanda | ADILABAD     | 504001  | Primary       | Local body    | MPPS RAMP    | Telangana | 36010800601 | Rampoor(Roy   |
| ADILABAD (R | AHS Mamdig  | ADILABAD     | 504002  | Primary       | Tribal Welfa  | TWPS JAMU    | Telangana | 36010801601 | Jamuldhari    |
| ADILABAD (R | ZPHS Chanda | ADILABAD     | 504002  | Upper Pr. an  | Local body    | ZPHS CHAND   | Telangana | 36010800802 | Chanda        |
| ADILABAD (R | ZPHS Chanda | ADILABAD     | 504002  | Upper Pr. an  | Local body    | ZPHS LANDA   | Telangana | 36010801003 | Landasangvi   |
| ADILABAD (R | ZPHS Chanda | ADILABAD     | 504309  | Primary with  | Local body    | MPUPS JAMI   | Telangana | 36010800101 | Jamdapur      |
| ADILABAD (R | AHS Boys Ch | ADILABAD     | 504002  | Primary       | Tribal Welfa  | TWPS CHINT   | Telangana | 36010802001 | Tontotoi      |
| ADILABAD (R | ZPHS Ankoli | ADILABAD     | 504001  | Primary with  | Local body    | MPUPS LOKA   | Telangana | 36010802302 | Lokari        |
| ADILABAD (R | ZPHS Chanda | ADILABAD     | 504001  | Pr. Up Pr. an | Private Unaid | SACRED HEA   | Telangana | 36010800403 | Pochara       |
| ADILABAD (R | AHS Boys Ch | ADILABAD     | 504001  | Primary       | Tribal Welfa  | TWPS DOND    | Telangana | 36010802610 | Chinchughat   |
| ADILABAD (R | ZPHS Chanda | ADILABAD     | 504002  | Primary       | Local body    | MPPS LANDA   | Telangana | 36010801001 | Landasangvi   |
| ADILABAD (R | ZPHS Chanda | ADILABAD     | 504001  | Primary       | Local body    | MPPS POCHA   | Telangana | 36010800401 | Pochara       |
| ADILABAD (R | ZPHS Chanda | ADILABAD     | 504015  | Primary       | Local body    | MPPS BHEEN   | Telangana | 36010800701 | Bheemseri     |
| ADILABAD (R | ZPHS Yapalg | ADILABAD     | 504001  | Primary       | Local body    | MPPS RAMP    | Telangana | 36010801501 | Ramai         |
| ADILABAD (R | ZPHS Yapalg | ADILABAD     | 504002  | Primary       | Tribal Welfa  | TWPS RAMU    | Telangana | 36010801703 | Yapalguda     |
| ADILABAD (R | ZPHS Yapalg | ADILABAD     | 504002  | Primary       | Local body    | MPPS YAPAL   | Telangana | 36010801701 | Yapalguda     |
| ADILABAD (R | ZPHS Yapalg | ADILABAD     | 504002  | Primary       | Tribal Welfa  | TWPS BHUR    | Telangana | 36010802201 | Borenur       |
| ADILABAD (R | AHS Boys Ch | ADILABAD     | 504002  | Primary       | Tribal Welfa  | TWPS PENDI   | Telangana | 36010802603 | Chinchughat   |
| ADILABAD (R | ZPHS Ankoli | ADILABAD     | 504002  | Primary       | Tribal Welfa  | TWPS CHINC   | Telangana | 36010802616 | Chinchughat   |
| ADILABAD (R | ZPHS Chanda | ADILABAD     | 504002  | Upper Pr. an  | Local body    | ZPHS POCHA   | Telangana | 36010800402 | Pochara       |
| ADILABAD (R | ZPHS Yapalg | ADILABAD     | 504002  | Primary       | Tribal Welfa  | TWPS ADDA    | Telangana | 36010801503 | Ramai         |