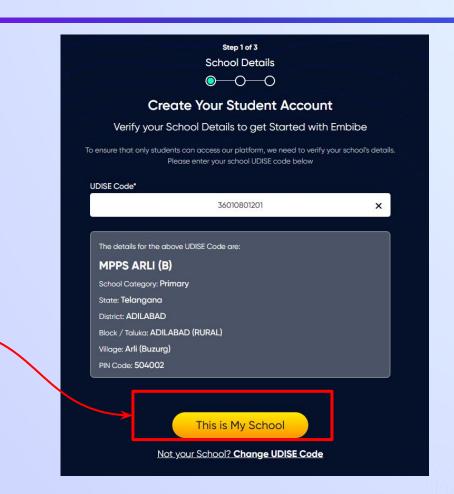

Click on Download button

You can search the UDISE code using your area PIN Code

**Click on the This** is My School button