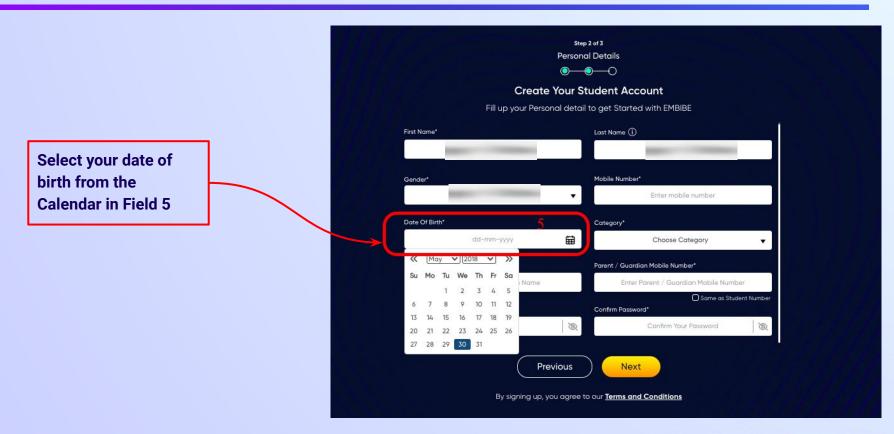

Select the board of your school

Select the class you are studying in from the drop down