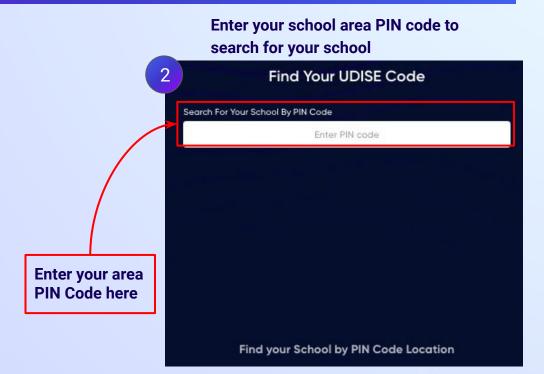

Click on Download button

You can search the UDISE code using your area PIN Code

**Click on the This** is My School button