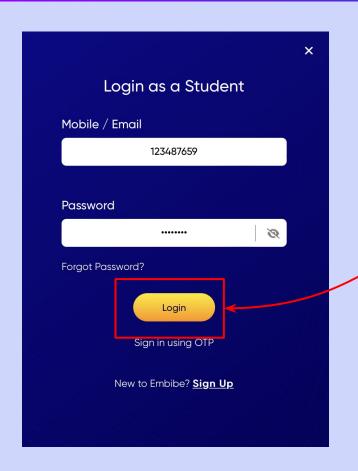

#### Type the URL <a href="https://gov.embibe.com/telangana">https://gov.embibe.com/telangana</a> in the browser.

**Click on the Login button** 

### You will land on the homepage of the Embibe Student App