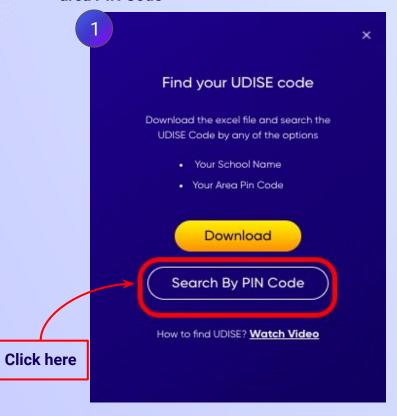

Click on Download button

You can search the UDISE code using your area PIN Code

**Click on the This** is My School button