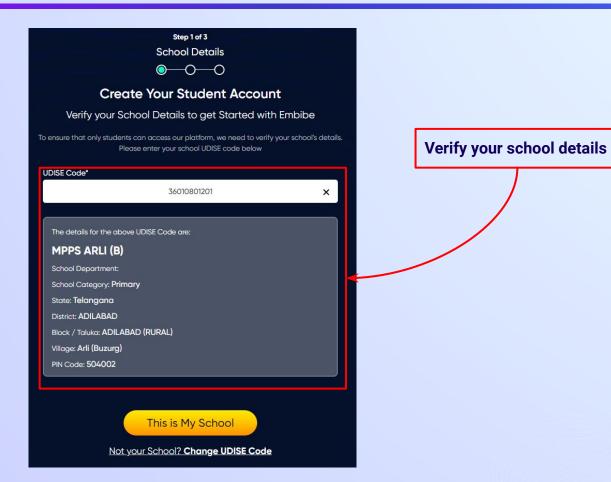

Click on Download button

You can search the UDISE code using your area PIN Code

**Click on the This** is My School button