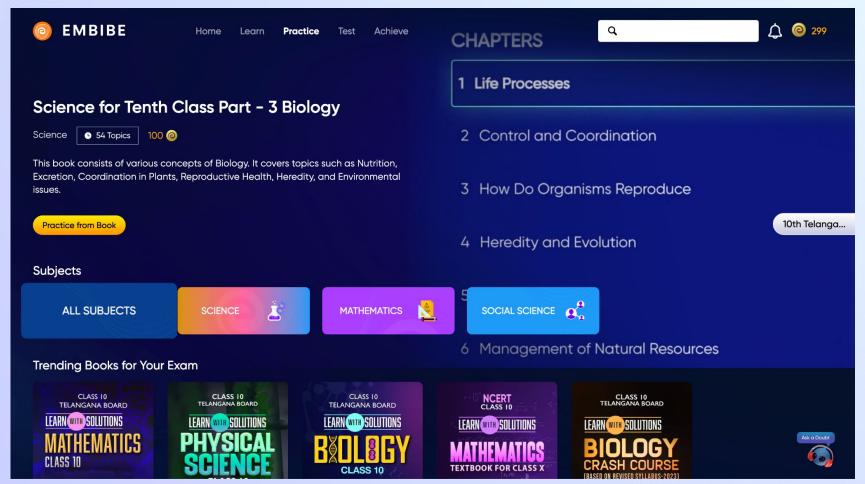

After clicking on the **Next** button, you will receive a 6-digit OTP on your registered mobile number

Verify your mobile number Enter the OTP sent to 8707250744 Verify OTP Resend OTP

Enter the 6-digit OTP received on your registered mobile number

If you have not received the OTP in under 15 seconds, click on Resend OTP.











If you don't have any device(s) available at home, then select the option "I don't have any device at home"





If you have internet access at home, kindly select Yes. Otherwise, select No





If the above-mentioned device(s) is used only by you, select Yes. Otherwise, select No





Select the board of your school





Select the class you are studying in from the drop down















### You will land on the homepage of the Embibe Student App







# STEP-BY-STEP LOGIN PROCESS TO EMBIBE STUDENT PLATFORM

#### STEP 1

## Open any web browser in your device.





#### Type the URL <a href="https://gov.embibe.com/telangana">https://gov.embibe.com/telangana</a> in the browser.





















**Click on the Login button** 

### You will land on the homepage of the Embibe Student App





## STEP-BY-STEP PROCESS TO DOWNLOAD EMBIBE STUDENT APP

#### Step-by-step process to download Embibe Student App

**Embibe App** 



**Click Login** 



Download the app in

your phone

### STEP 5-8 Step-by-step process to download Embibe Student App





Enter **REGISTERED Mobile Number**  **Enter OTP and** Proceed

Opt in for personalized recommendations on Whatsapp

**Start Embibing** 

#### **Delivering personalised learning to every student