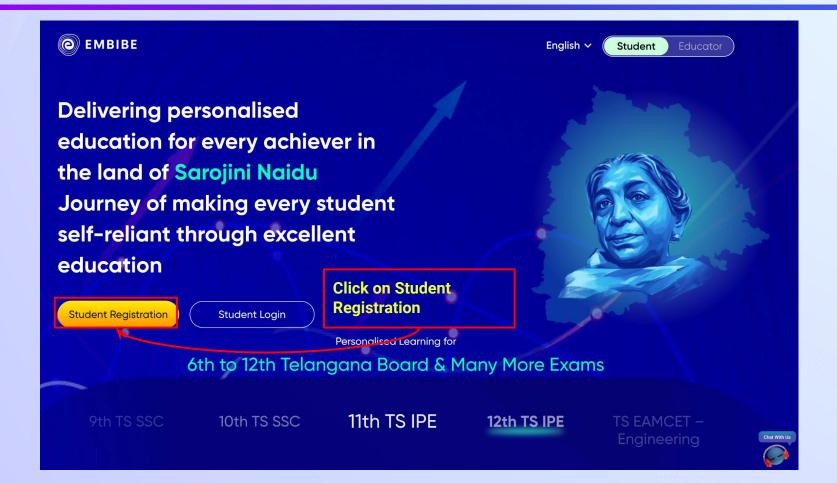

In order to experience the platform to its full potential, you must register on the Embibe platform first.

While registering as a student you need to add the following:

- UDISE Code of your school
- Devices available

# **STEP-BY-STEP** REGISTRATION ONTO THE EMBIBE **STUDENT PLATFORM**