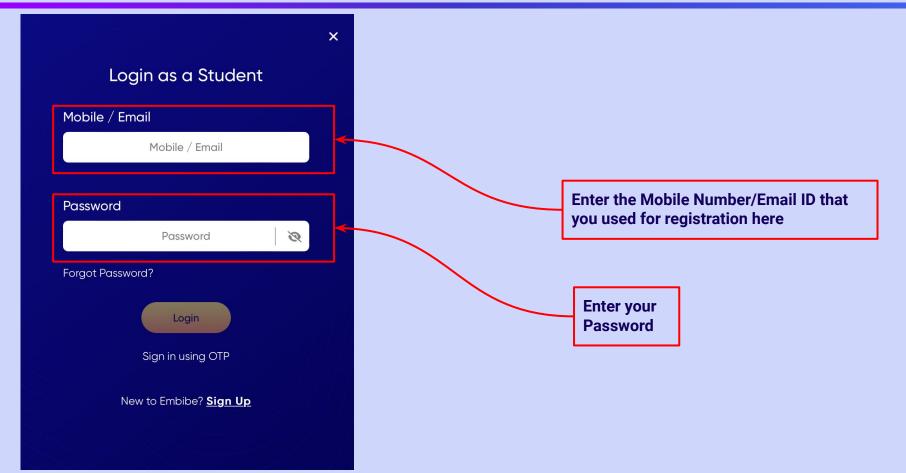

# STEP-BY-STEP LOGIN PROCESS TO EMBIBE STUDENT PLATFORM

#### STEP 1

## Open any web browser in your device.

#### Type the URL <a href="https://gov.embibe.com/telangana">https://gov.embibe.com/telangana</a> in the browser.

**Click on the Login button** 