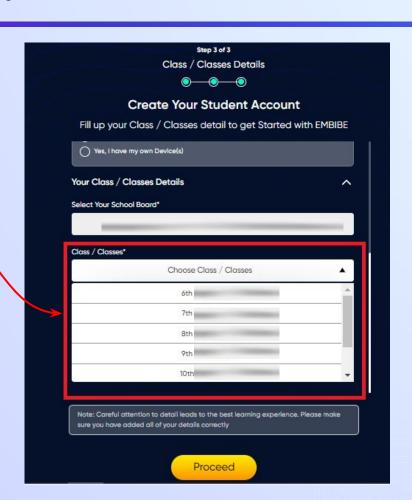

Select the board of your school

Select the class you are studying in from the drop down