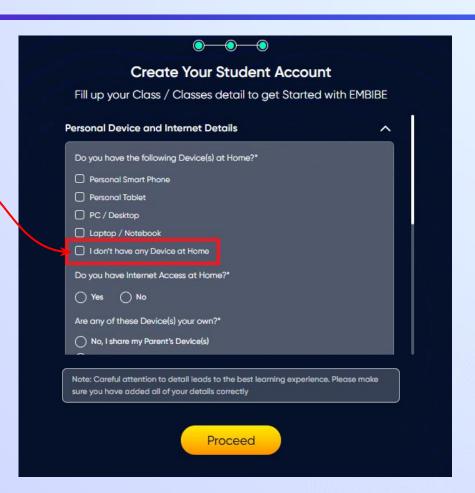

If you don't have any device(s) available at home, then select the option "I don't have any device at home"

If you have internet access at home, kindly select Yes. Otherwise, select No

If the above-mentioned device(s) is used only by you, select Yes. Otherwise, select No