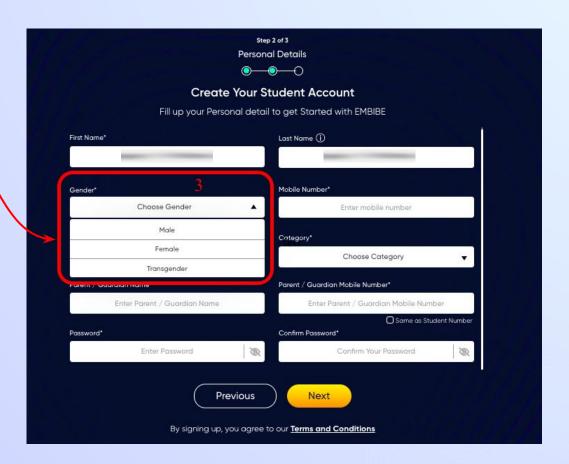

#### Create your **Student Account** by providing your personal details. Enter your name.

Enter your first name in Field 1 and your last name in Field 2

Select your gender from the dropdown

**Enter your mobile** number in Field 4