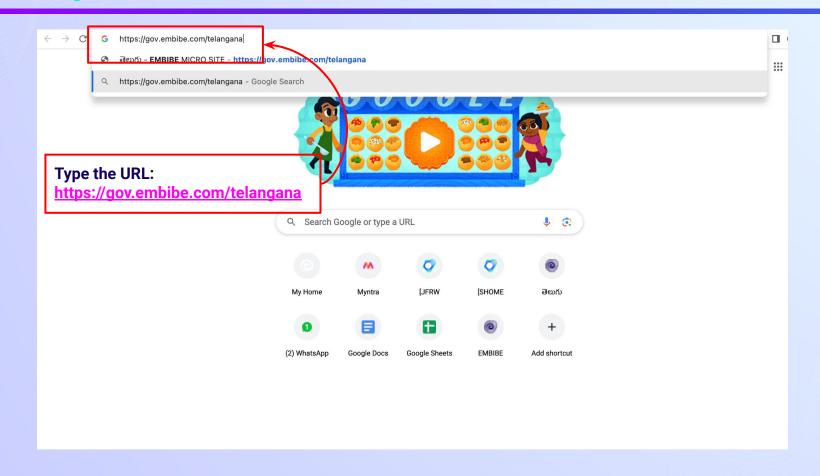

### Type the URL <a href="https://gov.embibe.com/telangana">https://gov.embibe.com/telangana</a> in the browser.

If you do not know the UDISE Code, watch video to see how to find the UDISE Code