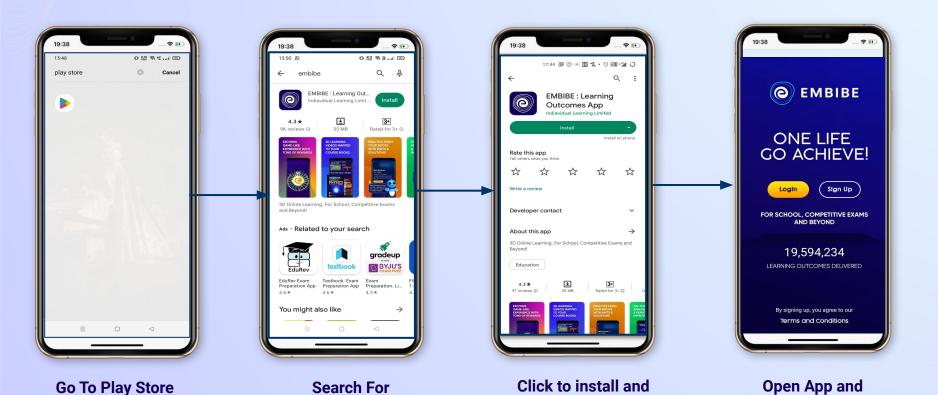

## STEP-BY-STEP PROCESS TO DOWNLOAD EMBIBE STUDENT APP

#### Step-by-step process to download Embibe Student App

**Embibe App** 

**Click Login** 

Download the app in

your phone

### STEP 5-8 Step-by-step process to download Embibe Student App

Enter **REGISTERED Mobile Number**  **Enter OTP and** Proceed

Opt in for personalized recommendations on Whatsapp

**Start Embibing** 