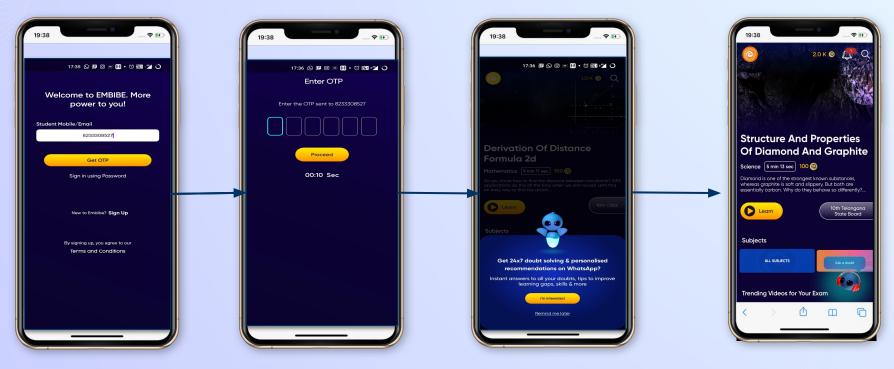

### STEP 5-8 Step-by-step process to download Embibe Student App

Enter **REGISTERED Mobile Number**  **Enter OTP and** Proceed

Opt in for personalized recommendations on Whatsapp

**Start Embibing** 