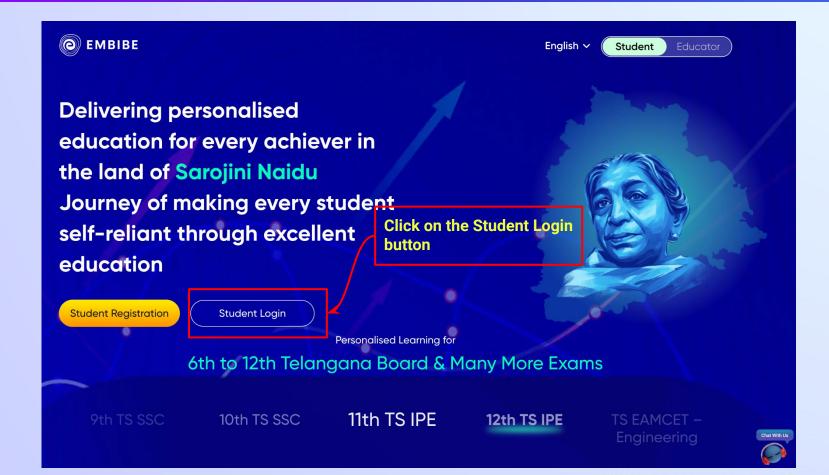

#### Type the URL <a href="https://gov.embibe.com/telangana">https://gov.embibe.com/telangana</a> in the browser.

**Click on the Login button** 