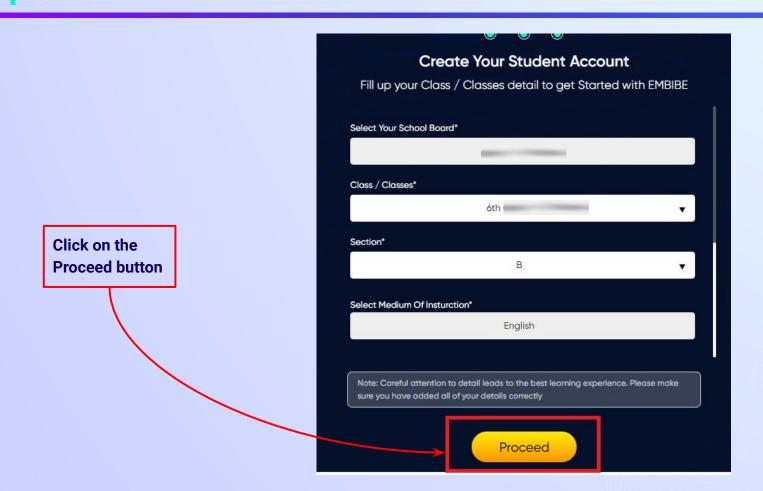

Select the board of your school

Select the class you are studying in from the drop down