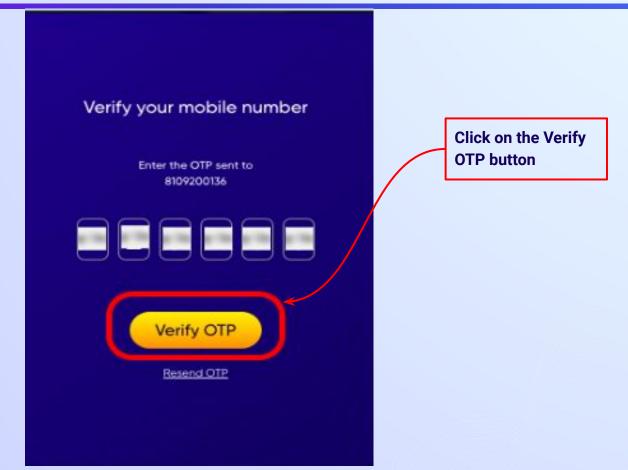

**Enter either of your parent** names in Field 7

Enter a password of your choice for the Embibe **Student App login in Field 9** 

Re-enter the password to confirm it in Field 10

After clicking on the **Next** button, you will receive a 6-digit OTP on your registered mobile number

Verify your mobile number Enter the OTP sent to 8707250744 Verify OTP Resend OTP

Enter the 6-digit OTP received on your registered mobile number

If you have not received the OTP in under 15 seconds, click on Resend OTP.