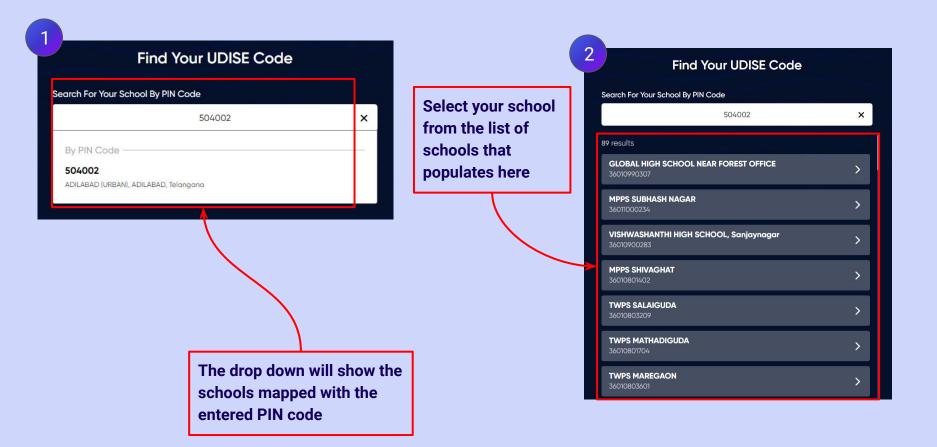

### Type the URL <a href="https://gov.embibe.com/telangana">https://gov.embibe.com/telangana</a> in the browser.

If you do not know the UDISE Code, watch video to see how to find the UDISE Code

Click on Download button

You can search the UDISE code using your area PIN Code

**Click on the This** is My School button