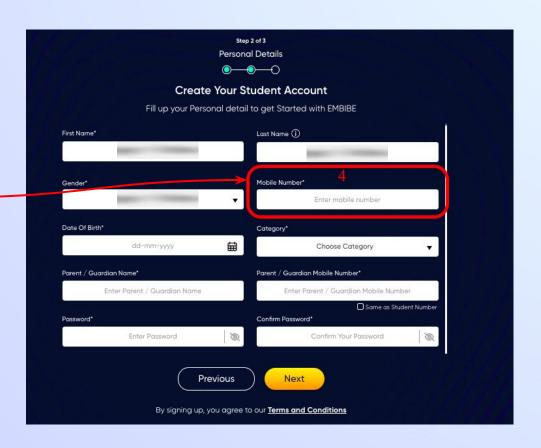

#### Create your **Student Account** by providing your personal details. Enter your name.

Enter your first name in Field 1 and your last name in Field 2

Select your gender from the dropdown

**Enter your mobile** number in Field 4