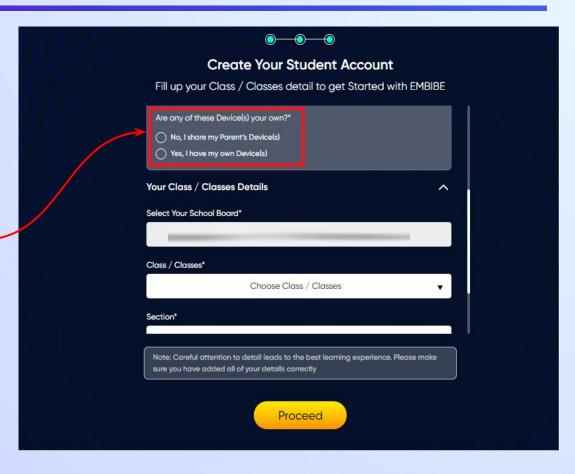

If you don't have any device(s) available at home, then select the option "I don't have any device at home"

If you have internet access at home, kindly select Yes. Otherwise, select No

If the above-mentioned device(s) is used only by you, select Yes. Otherwise, select No