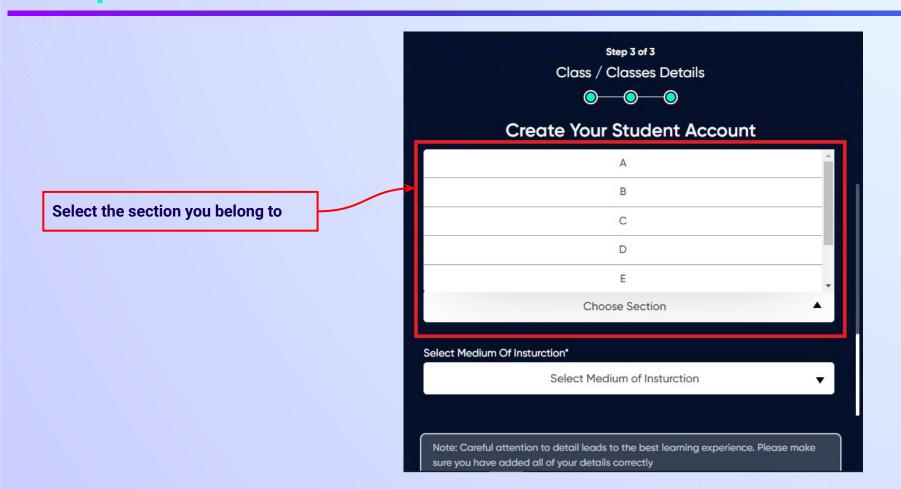

Select the board of your school

Select the class you are studying in from the drop down