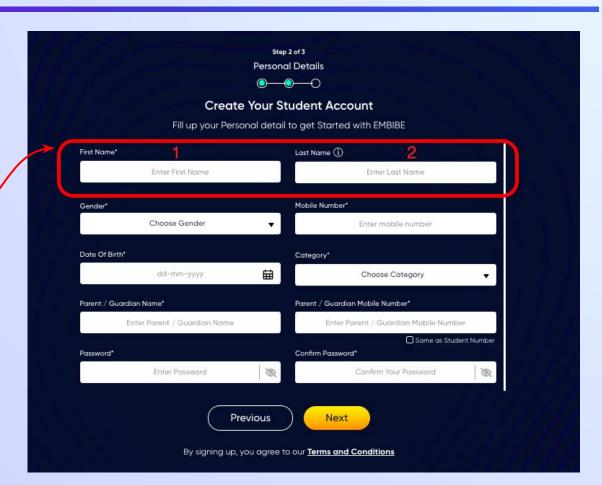

#### Create your **Student Account** by providing your personal details. Enter your name.

Enter your first name in Field 1 and your last name in Field 2

Select your gender from the dropdown

**Enter your mobile** number in Field 4

**Enter either of your parent** names in Field 7

Enter a password of your choice for the Embibe **Student App login in Field 9** 

Re-enter the password to confirm it in Field 10

After clicking on the **Next** button, you will receive a 6-digit OTP on your registered mobile number