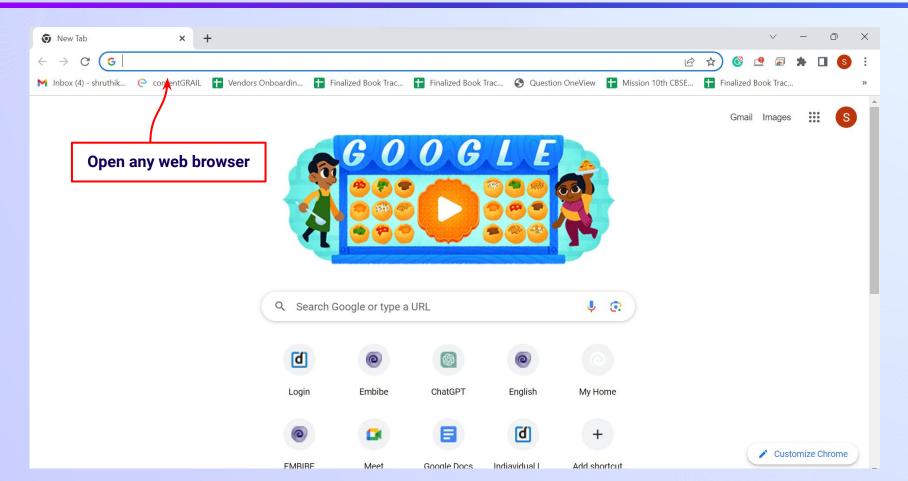

## The Most Powerful Education Platform Ever Invented

Estd. 2012

#### Welcome to Embibe, the most powerful platform ever invented!



Embibe is India's leading edTech platform, powered by Artificial Intelligence, designed to deliver truly personalised learning and outcomes for each student. It is the only platform with products catering to the entire education ecosystem, including students, parents, teachers, schools, and the administration.

In order to experience the platform to its full potential, you must register on the Embibe platform first.

While registering as a student you need to add the following:

- UDISE Code of your school
- Devices available





# **STEP-BY-STEP** REGISTRATION ONTO THE EMBIBE **STUDENT PLATFORM**

## Open any web browser in your device.





### Type the URL <a href="https://gov.embibe.com/telangana">https://gov.embibe.com/telangana</a> in the browser.



























If you do not know the UDISE Code, watch video to see how to find the UDISE Code

### Click on the **Download** button to get the list of UDISE codes.





| blockName   | clusterName | districtName | pincode | schoolCatego  | schoolManag   | schoolName   | stateName | udiseCode   | villageName   |
|-------------|-------------|--------------|---------|---------------|---------------|--------------|-----------|-------------|---------------|
| ADILABAD (R | ZPHS Chanda | ADILABAD     | 504002  | Primary       | Local body    | MPPS ARLI (I | Telangana | 36010801201 | Arli (Buzurg) |
| ADILABAD (R | ZPHS Yapalg | ADILABAD     | 504002  | Primary       |