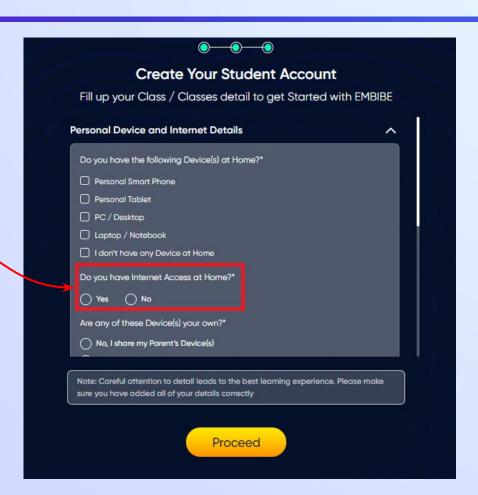

If you don't have any device(s) available at home, then select the option "I don't have any device at home"

If you have internet access at home, kindly select Yes. Otherwise, select No

If the above-mentioned device(s) is used only by you, select Yes. Otherwise, select No