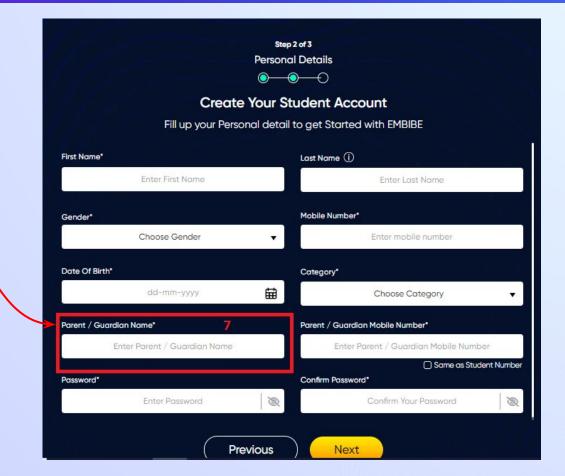

#### Create your **Student Account** by providing your personal details. Enter your name.

Enter your first name in Field 1 and your last name in Field 2

Select your gender from the dropdown

**Enter your mobile** number in Field 4

**Enter either of your parent** names in Field 7

Enter a password of your choice for the Embibe **Student App login in Field 9** 

Re-enter the password to confirm it in Field 10

After clicking on the **Next** button, you will receive a 6-digit OTP on your registered mobile number