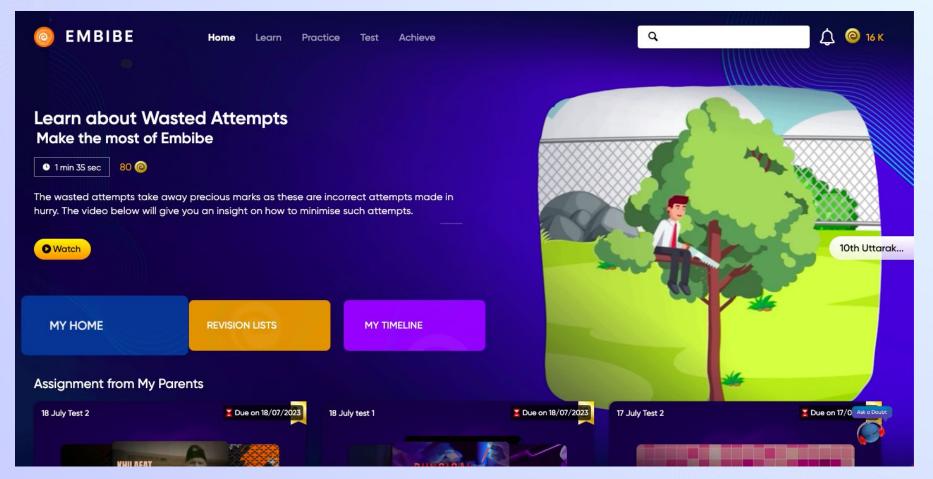

### You will land on the homepage of the Embibe Student App

## You will land on the homepage of the Embibe Student App

### **Delivering personalised learning to every student!**

LEARN PRACTICE TEST ACHIEVE

- Video-based learning aligned with vour reference books
- Owned high-resolution 3D animated explainer videos
- Feature videos curated from YouTube to enhance learning 25K+ videos on the platform
- 9K+ owned videos