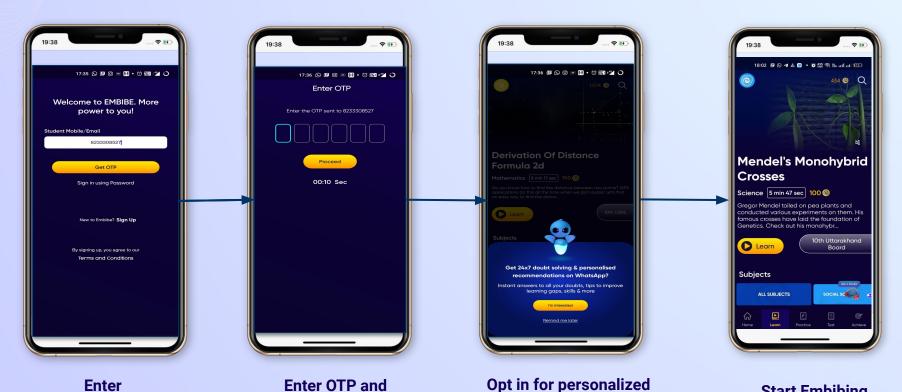

### STEP 5-8 Step-by-step process to download Embibe Student App

Proceed

recommendations on

Whatsapp

**Start Embibing** 