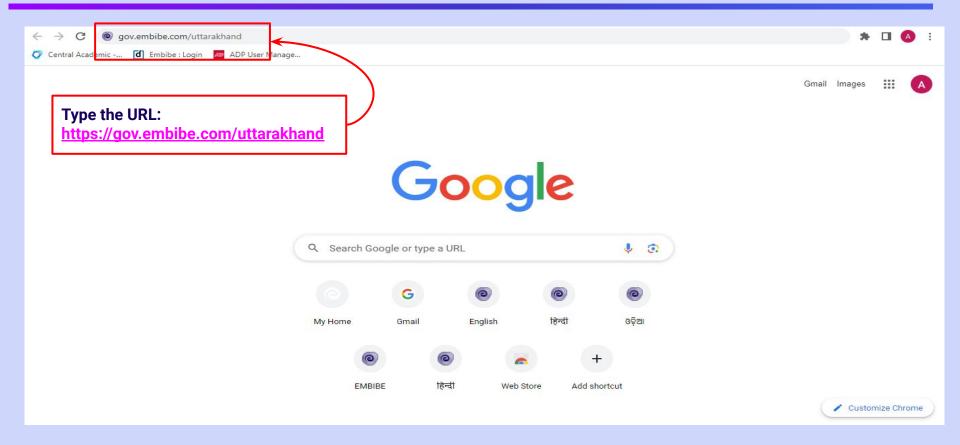

#### Type the **URL** <a href="https://gov.embibe.com/uttarakhand">https://gov.embibe.com/uttarakhand</a> in the browser.

If the UDISE code is not known, then click on "Find your UDISE code"

If you do not know the UDISE Code, watch video to see how to find the UDISE Code