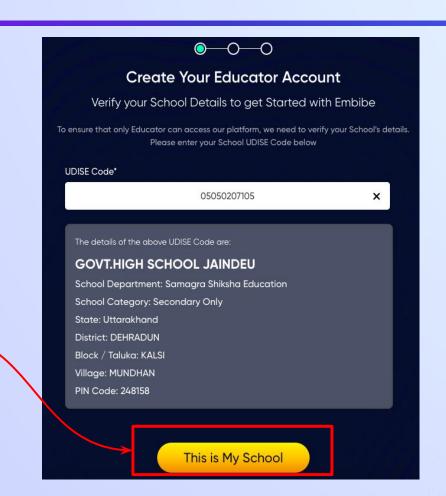

#### Type the **URL** <a href="https://gov.embibe.com/uttarakhand">https://gov.embibe.com/uttarakhand</a> in the browser.

If the UDISE code is not known, then click on "Find your UDISE code"

If you do not know the UDISE Code, watch video to see how to find the UDISE Code

#### Click on the **Download** button to get the list of UDISE codes.

| blockName | clusterName | districtName | pincode | schoolCatego  | schoolManag   | schoolName    | stateName   | udiseCode  | villageName |
|-----------|-------------|--------------|---------|---------------|---------------|---------------|-------------|------------|-------------|
| HAWALBAG  | CHITAI      | ALMORA       | 263601  | Up. Pr. Secon | Department    | G.I.C. BIRAU  | Uttarakhand | 5090601202 | BIRAURA     |
| HAWALBAG  | MAHATGAOI   | ALMORA       | 263636  | Primary       | Department    | P.S. PAKHUR   | Uttarakhand | 5090602601 | PAKHURA     |
| HAWALBAG  | TANI        | ALMORA       | 263601  | Primary       | Department    | P.S. BIMAUL   | Uttarakhand | 5090604201 | BIMAULA     |
| HAWALBAG  | MAHATGAOI   | ALMORA       | 263636  | Primary       | Department    | P.S. VALSA    | Uttarakhand | 5090602701 | VALSA       |
| HAWALBAG  | SHITALAKHE  | ALMORA       | 263643  | Primary       | Department    | PS BADGAL E   | Uttarakhand | 5090606603 | BADGAL BHA  |
| HAWALBAG  | KATHPURIYA  | ALMORA       | 263655  | Primary       | Department    | P.S. GEWAIP   | Uttarakhand | 5090608401 | GEWAPANI    |
| HAWALBAG  | GWALAKOT    | ALMORA       | 263636  | Primary       | Department    | P.S. NAINOLI  | Uttarakhand | 5090607001 | NAINOLI     |
| HAWALBAG  | KATHPURIYA  | ALMORA       | 263643  | Primary       | Department    | P.S. KAYALA   | Uttarakhand | 5090610601 | KAYALA      |
| HAWALBAG  | DAULAGHAT   | ALMORA       | 263655  | Primary       | Department    | P.S. KESTA    | Uttarakhand | 5090609501 | KESTA       |
| HAWALBAG  | KATHPURIYA  | ALMORA       | 263643  | Upper Prima   | Department    | U.P.S. KAYAL  | Uttarakhand | 5090610602 | KAYALA      |
| HAWALBAG  | CHITAI      | ALMORA       | 263601  | Primary       | Department    | P.S. MAAT     | Uttarakhand | 5090613101 | MAAT        |
| HAWALBAG  | NAGARKHET   | ALMORA       | 263601  | Primary       | Department    | P.S. PANCHD   | Uttarakhand | 5090615305 | BADRESHWA   |
| HAWALBAG  | NAGARKHET   | ALMORA       | 263601  | Primary       | Private Unaid | SARSWATI S    | Uttarakhand | 5090614803 | BALESHWAR   |
| HAWALBAG  | NAGARKHET   | ALMORA       | 263601  | Pr. with Up.F | Private Unaid | SHARDA PUE    | Uttarakhand | 5090614707 | VIVEKANANI  |
| HAWALBAG  | KHATYARI    | ALMORA       | 263601  | Primary       | Private Unaid | HOLY HANS I   | Uttarakhand | 5090619801 | KHAGMARA    |
| DEWAL     | MUNDOLI     | CHAMOLI      | 246427  | Primary       | Department    | PS KULING     | Uttarakhand | 5020901801 | KULING      |
| HAWALBAG  | CHITAI      | ALMORA       | 263601  | Primary       | Department    | P.S. BHULYU   | Uttarakhand | 5090601501 | BHULYURA    |
| HAWALBAG  | SYALIDHAR   | ALMORA       | 263601  | Upper Pr. an  | Department    | G.G.H.S. RAI  | Uttarakhand | 5090603702 | RAILAKOT    |
| HAWALBAG  | SYALIDHAR   | ALMORA       | 263601  | Primary       | Department    | P.S. GHURSO   | Uttarakhand | 5090603901 | GHURSON     |
| HAWALBAG  | SHITALAKHE  | ALMORA       | 263678  | Primary       | Department    | P.S. SALLA R. | Uttarakhand | 5090606001 | SALLA RAUT  |
| HAWALBAG  | KATHPURIYA  | ALMORA       | 263643  | Primary       | Department    | P.S. BANGSA   | Uttarakhand | 5090610401 | BANGSAR     |
| HAWALBAG  | NAGARKHET   | ALMORA       | 263601  | Upper Prima   | Department    | JUNIOR GOP    | Uttarakhand | 5090614501 | NANDADEVI   |
| HAWALBAG  | CHITAI      | ALMORA       | 263601  | Up. Pr. Secon | Department    | G.I.C. DEENA  | Uttarakhand | 5090612903 | DEENAPANI   |
| HAWALBAG  | CHITAI      | ALMORA       | 263601  | Primary       | Department    | P.S. GADHOL   | Uttarakhand | 5090612801 | GADHOLI     |
| DEWAL     | MUNDOLI     | CHAMOLI      | 246427  | Primary       | Department    | PS BANK       | Uttarakhand | 5020901501 | BANK        |
| HAWALBAG  | TANI        | ALMORA       | 263643  | Primary       | Department    | P.S. KATARN   | Uttarakhand | 5090601901 | KATARMAL    |
| HAWALBAG  | MAHATGAOI   | ALMORA       | 263636  | Up. Pr. Secon | Department    | G.I.C. CHAUR  | Uttarakhand | 5090603102 | BHANARGAG   |
| HAWALBAG  | KHATYARI    | ALMORA       | 263601  | Primary       | Department    | P.S. SARSON   | Uttarakhand | 5090604401 | SARSON      |
| HAWALBAG  | KHATYARI    | ALMORA       | 263601  | Primary       | Private Unaid | Model Public  | Uttarakhand | 5090605606 | DUGALKHOL   |
| HAWALBAG  | KHATYARI    | ALMORA       | 263601  | Primary       | Private Unaid | ALMORA PU     | Uttarakhand | 5090604904 | LODHIYA     |
| HAWALBAG  | SHITALAKHE  | ALMORA       | 263678  | Up. Pr. Secon | Department    | G.I.C. SHITAL | Uttarakhand | 5090606003 | SALLA RAUT  |
| HAWALBAG  | GWALAKOT    | ALMORA       | 263689  | Primary       | Department    | P.S. JYOLSYU  | Uttarakhand | 5090606901 | BHAGTOLA    |
| HAWALBAG  | DAULAGHAT   | ALMORA       | 263655  | Primary       | Department    | P.S. BHAINSE  | Uttarakhand | 5090608901 | RANKHILA    |

Click on the Download button

You can search your UDISE code through your area PIN Code

Enter your School Area Pincode and Search for your School by PIN Code

**Click on the This** is My School button

Enter your first name in Field 1 and your last name in Field 2