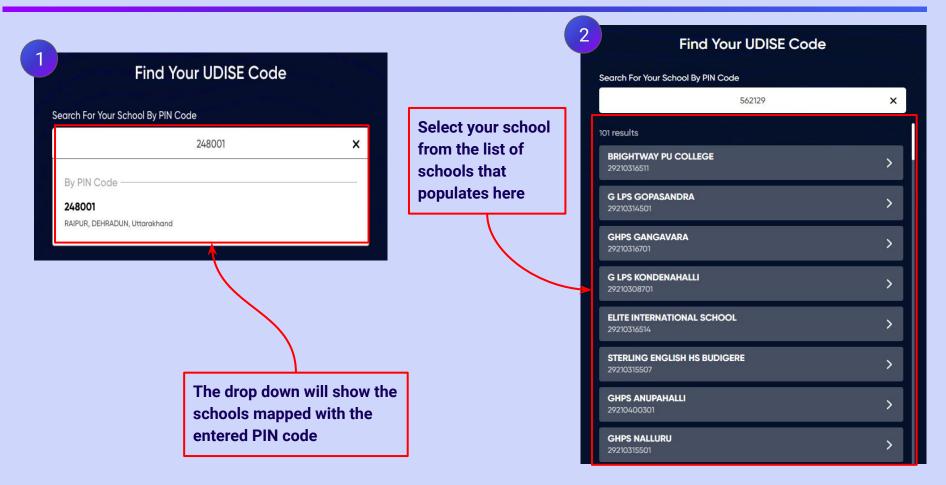

Click on the Download button

You can search your UDISE code through your area PIN Code

Enter your School Area Pincode and Search for your School by PIN Code

**Click on the This** is My School button

Enter your first name in Field 1 and your last name in Field 2