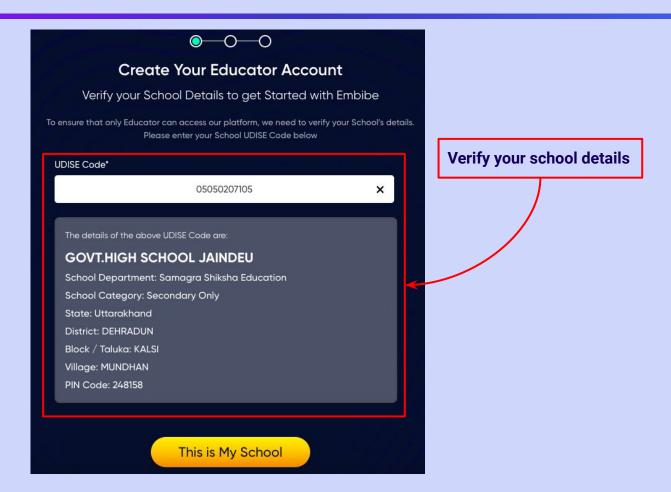

Click on the Download button

You can search your UDISE code through your area PIN Code

Enter your School Area Pincode and Search for your School by PIN Code

**Click on the This** is My School button

Enter your first name in Field 1 and your last name in Field 2