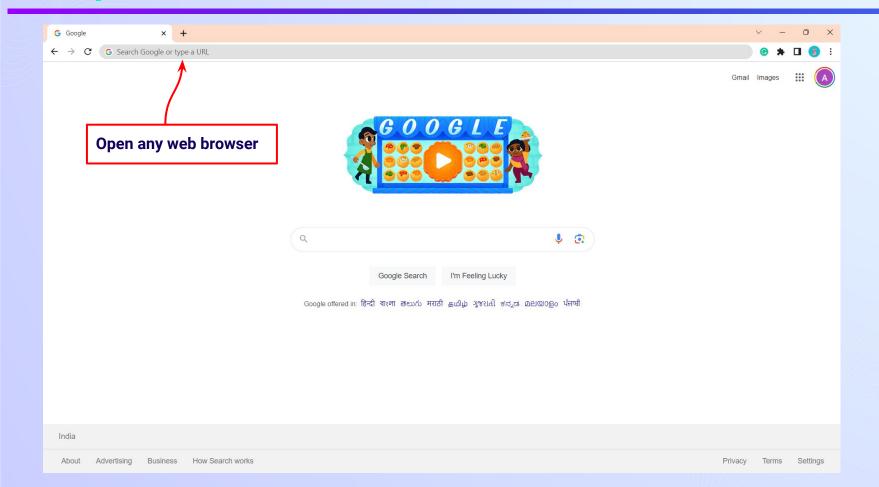

### Open any web browser in your device.

# Open any web browser in your device.