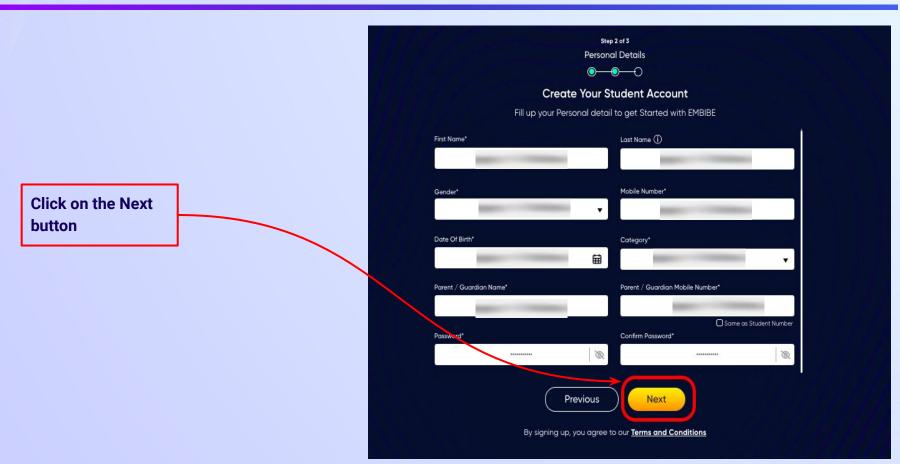

Re-enter the password to confirm it in Field 10

After clicking on the **Next** button, you will receive a 6-digit OTP on your registered mobile number

Verify your mobile number Enter the OTP cent to Verify OTP Resend OTP

Enter the 6-digit OTP received on your registered mobile number

If you have not received the OTP in under 15 seconds, click on Resend OTP.

If you don't have any device(s) available at home, then select the option "I don't have any device at home"