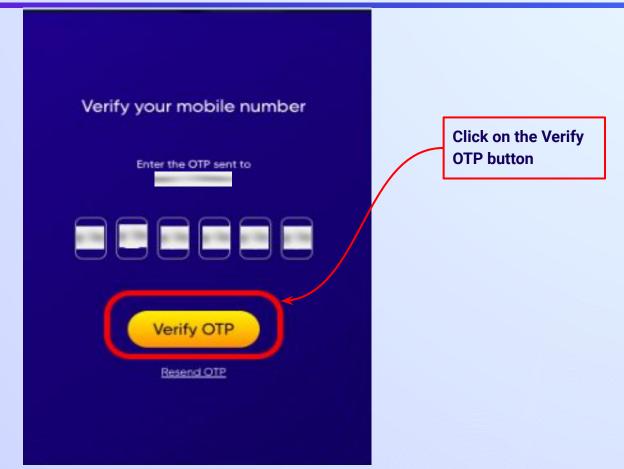

Re-enter the password to confirm it in Field 10

After clicking on the **Next** button, you will receive a 6-digit OTP on your registered mobile number

Verify your mobile number Enter the OTP cent to Verify OTP Resend OTP

Enter the 6-digit OTP received on your registered mobile number

If you have not received the OTP in under 15 seconds, click on Resend OTP.

If you don't have any device(s) available at home, then select the option "I don't have any device at home"