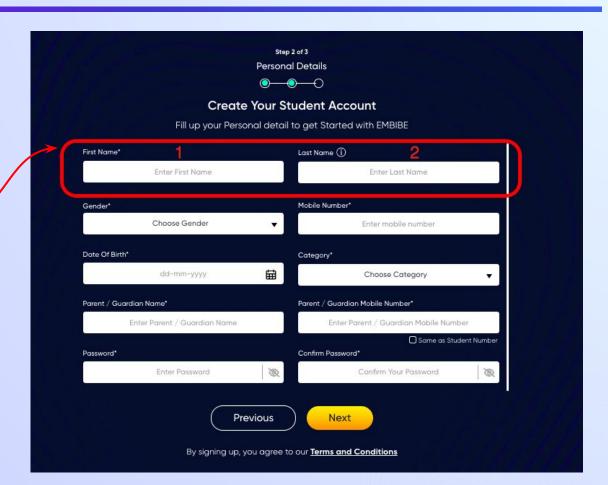

Click on the Download button

You can search your UDISE code through your area PIN Code

Enter your School Area Pincode and Search for your School by PIN Code

**Click on the This** is My School button

Enter your first name in Field 1 and your last name in Field 2

Select your gender from the dropdown

**Enter your mobile** number in Field 4

Step 2 of 3 **Personal Details** 

**Previous** 

Next

Enter a password of your choice for the Embibe **Student App login in Field 9** 