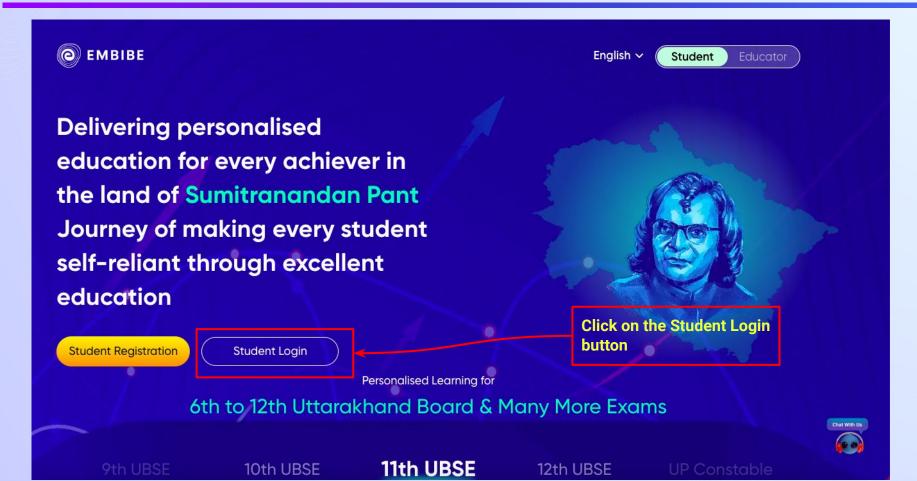

# STEP-BY-STEP LOGIN PROCESS TO EMBIBE STUDENT PLATFORM

### Type the **URL** <a href="https://gov.embibe.com/uttarakhand">https://gov.embibe.com/uttarakhand</a> in the browser.