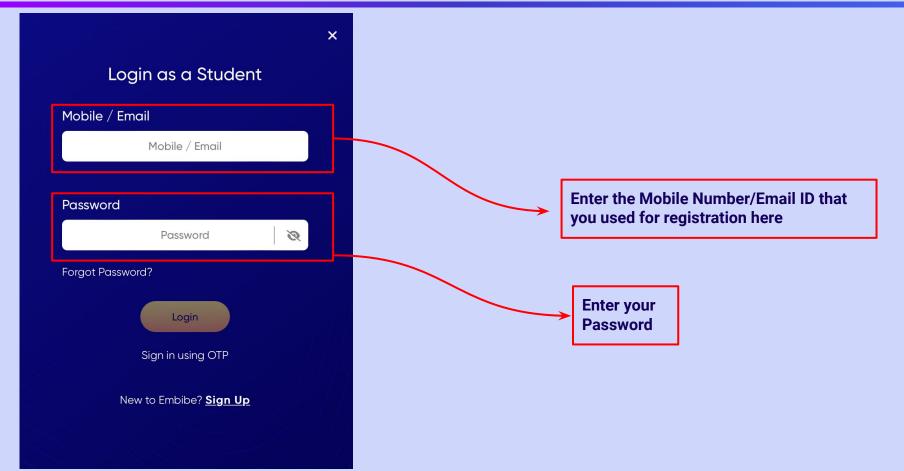

If you have not received the OTP in under 15 seconds, click on Resend OTP.











If you don't have any device(s) available at home, then select the option "I don't have any device at home"





If you have internet access at home, kindly select Yes. Otherwise, select No





If the above-mentioned device(s) is used only by you, select Yes. Otherwise, select No





Select the board of your school





Select the class you are studying in from the drop down















### You will land on the homepage of the Embibe Student App







# STEP-BY-STEP LOGIN PROCESS TO EMBIBE STUDENT PLATFORM

#### STEP 1

# Open any web browser in your device.





### Type the **URL** <a href="https://gov.embibe.com/uttarakhand">https://gov.embibe.com/uttarakhand</a> in the browser.























## You will land on the homepage of the Embibe Student App



# STEP-BY-STEP PROCESS TO DOWNLOAD EMBIBE STUDENT APP

#### Step-by-step process to download Embibe Student App

**Embibe App** 



**Click Login** 



Download the app in

your phone

**REGISTERED** 

**Mobile Number** 

### STEP 5-8 Step-by-step process to download Embibe Student App

Proceed





recommendations on

Whatsapp

**Start Embibing** 



# (e)

### **Delivering personalised learning to every student!**

LEARN PRACTICE TEST ACHIEVE



- Video-based learning aligned with vour reference books
- Owned high-resolution 3D animated explainer videos
- Feature videos curated from YouTube to enhance learning 25K+ videos on the platform
- 9K+ owned videos



- Adaptive Al-powered practice
- Practice from popular books