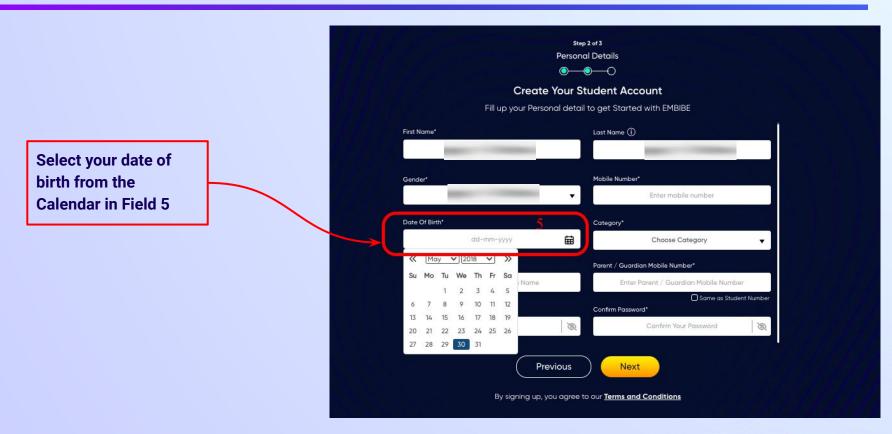

#### Type the **URL** <a href="https://gov.embibe.com/uttarakhand">https://gov.embibe.com/uttarakhand</a> in the browser.

If the UDISE code is not known, then click on "Find your UDISE code"

If you do not know the UDISE Code, watch video to see how to find the UDISE Code