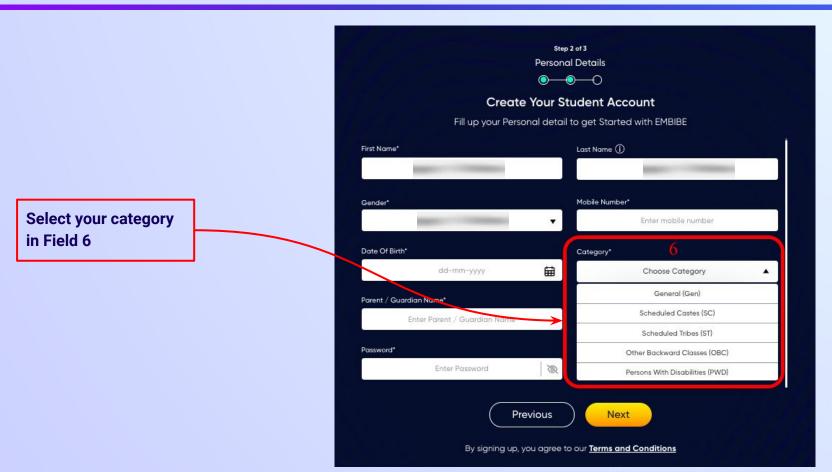

Select your gender from the dropdown

**Enter your mobile** number in Field 4

Step 2 of 3 **Personal Details** 

**Previous** 

Next

Enter a password of your choice for the Embibe **Student App login in Field 9** 