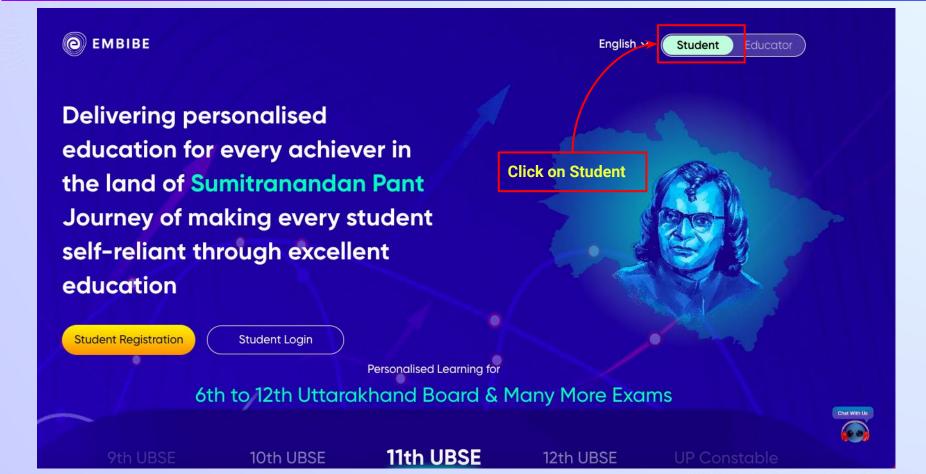

# STEP-BY-STEP LOGIN PROCESS TO EMBIBE STUDENT PLATFORM

#### STEP 1

# Open any web browser in your device.

### Type the **URL** <a href="https://gov.embibe.com/uttarakhand">https://gov.embibe.com/uttarakhand</a> in the browser.