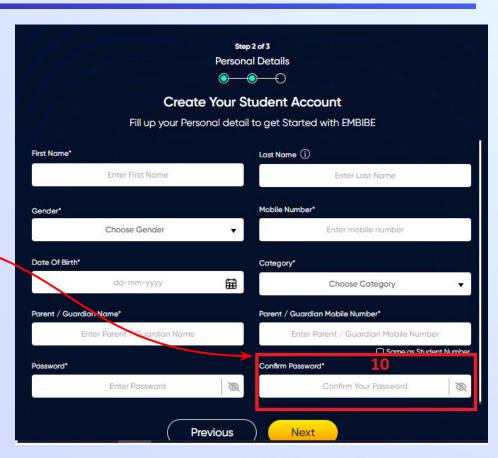

Re-enter the password to confirm it in Field 10

After clicking on the **Next** button, you will receive a 6-digit OTP on your registered mobile number

Verify your mobile number Enter the OTP cent to Verify OTP Resend OTP