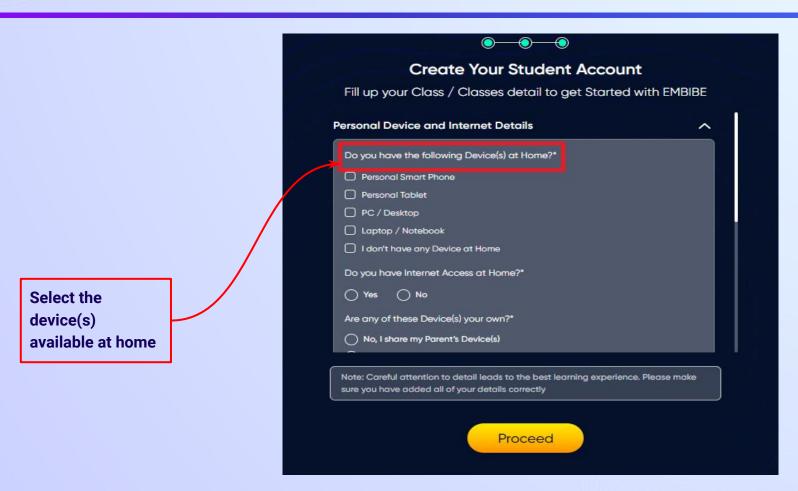

In order to experience the platform to its full potential, you must register on the Embibe platform first.

While registering as a student you need to add the following:

- UDISE Code of your school
- Devices available

Enter the 6-digit OTP received on your registered mobile number

If you have not received the OTP in under 15 seconds, click on Resend OTP.

If you don't have any device(s) available at home, then select the option "I don't have any device at home"