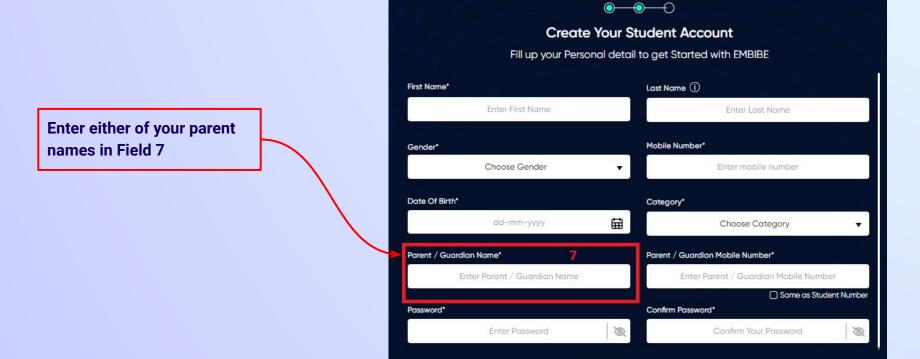

Select your gender from the dropdown

**Enter your mobile** number in Field 4

Step 2 of 3 **Personal Details** 

**Previous** 

Next

Enter a password of your choice for the Embibe **Student App login in Field 9** 