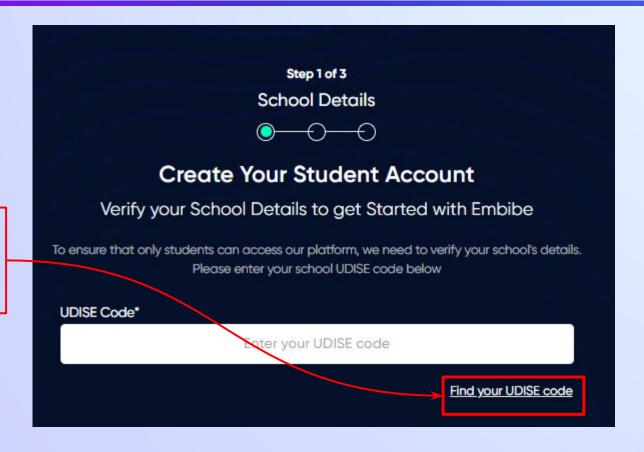

### Open any web browser in your device.

#### Type the **URL** <a href="https://gov.embibe.com/uttarakhand">https://gov.embibe.com/uttarakhand</a> in the browser.

If the UDISE code is not known, then click on "Find your UDISE code"

If you do not know the UDISE Code, watch video to see how to find the UDISE Code