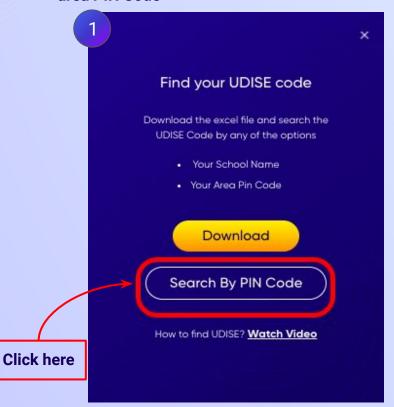

#### Type the **URL** <a href="https://gov.embibe.com/uttarakhand">https://gov.embibe.com/uttarakhand</a> in the browser.

If the UDISE code is not known, then click on "Find your UDISE code"

If you do not know the UDISE Code, watch video to see how to find the UDISE Code

Click on the Download button

You can search your UDISE code through your area PIN Code

Enter your School Area Pincode and Search for your School by PIN Code

**Click on the This** is My School button

Enter your first name in Field 1 and your last name in Field 2