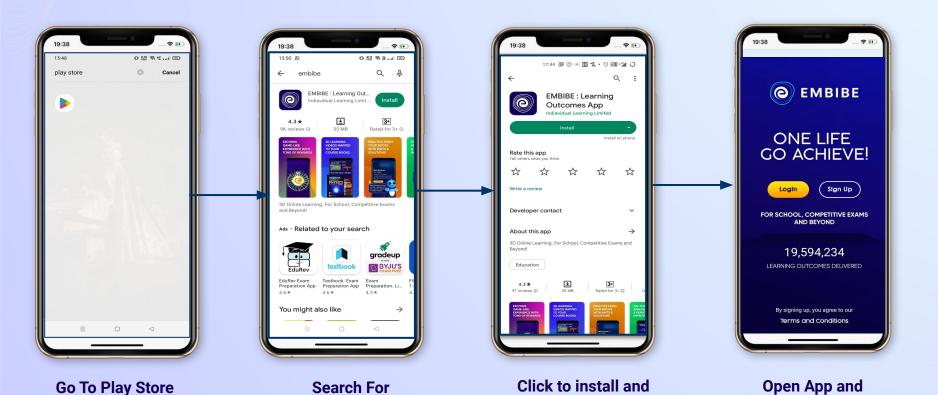

# STEP-BY-STEP PROCESS TO DOWNLOAD EMBIBE STUDENT APP

#### Step-by-step process to download Embibe Student App

**Embibe App** 

**Click Login** 

Download the app in

your phone

**REGISTERED** 

**Mobile Number** 