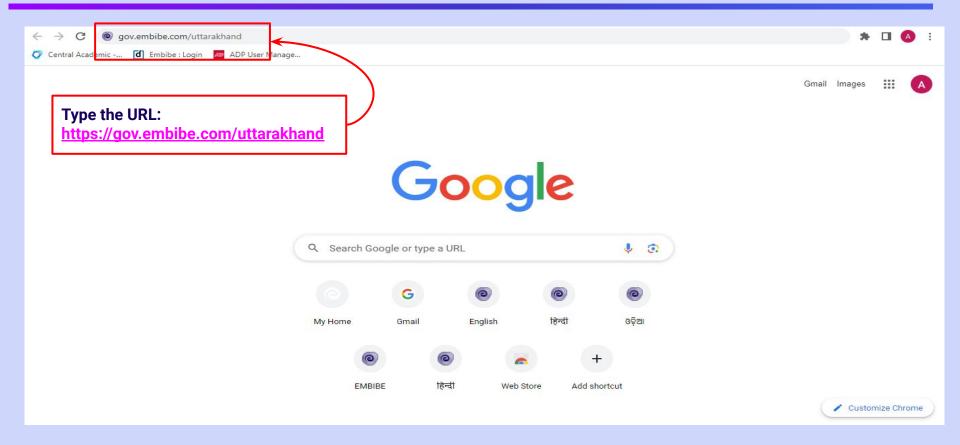

#### Type the **URL** <a href="https://gov.embibe.com/uttarakhand">https://gov.embibe.com/uttarakhand</a> in the browser.

If the UDISE code is not known, then click on "Find your UDISE code"

If you do not know the UDISE Code, watch video to see how to find the UDISE Code

### Type the **URL** <a href="https://gov.embibe.com/uttarakhand">https://gov.embibe.com/uttarakhand</a> in the browser.