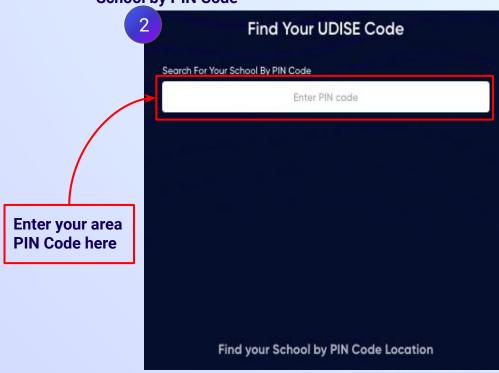

Click on the Download button

You can search your UDISE code through your area PIN Code

Enter your School Area Pincode and Search for your School by PIN Code

**Click on the This** is My School button

Enter your first name in Field 1 and your last name in Field 2