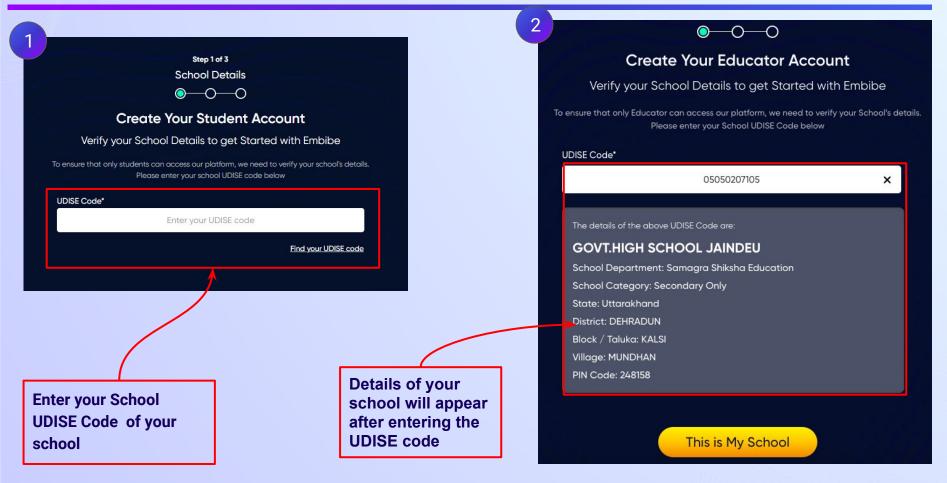

In order to experience the platform to its full potential, you must register on the Embibe platform first.

While registering as a student you need to add the following:

- UDISE Code of your school
- Devices available

# **STEP-BY-STEP** REGISTRATION ONTO THE EMBIBE **STUDENT PLATFORM**

### Open any web browser in your device.

#### Type the **URL** <a href="https://gov.embibe.com/uttarakhand">https://gov.embibe.com/uttarakhand</a> in the browser.

If the UDISE code is not known, then click on "Find your UDISE code"

If you do not know the UDISE Code, watch video to see how to find the UDISE Code

#### Click on the **Download** button to get the list of UDISE codes.

| blockName | clusterName | districtName | pincode | schoolCatego  | schoolManag   | schoolName    | stateName   | udiseCode  | villageName |
|-----------|-------------|--------------|---------|---------------|---------------|---------------|-------------|------------|-------------|
| HAWALBAG  | CHITAI      | ALMORA       | 263601  | Up. Pr. Secon | Department    | G.I.C. BIRAU  | Uttarakhand | 5090601202 | BIRAURA     |
| HAWALBAG  | MAHATGAOI   | ALMORA       | 263636  | Primary       | Department    | P.S. PAKHUR   | Uttarakhand | 5090602601 | PAKHURA     |
| HAWALBAG  | TANI        | ALMORA       | 263601  | Primary       | Department    | P.S. BIMAUL   | Uttarakhand | 5090604201 | BIMAULA     |
| HAWALBAG  | MAHATGAOI   | ALMORA       | 263636  | Primary       | Department    | P.S. VALSA    | Uttarakhand | 5090602701 | VALSA       |
| HAWALBAG  | SHITALAKHE  | ALMORA       | 263643  | Primary       | Department    | PS BADGAL E   | Uttarakhand | 5090606603 | BADGAL BHA  |
| HAWALBAG  | KATHPURIYA  | ALMORA       | 263655  | Primary       | Department    | P.S. GEWAIP   | Uttarakhand | 5090608401 | GEWAPANI    |
| HAWALBAG  | GWALAKOT    | ALMORA       | 263636  | Primary       | Department    | P.S. NAINOLI  | Uttarakhand | 5090607001 | NAINOLI     |
| HAWALBAG  | KATHPURIYA  | ALMORA       | 263643  | Primary       | Department    | P.S. KAYALA   | Uttarakhand | 5090610601 | KAYALA      |
| HAWALBAG  | DAULAGHAT   | ALMORA       | 263655  | Primary       | Department    | P.S. KESTA    | Uttarakhand | 5090609501 | KESTA       |
| HAWALBAG  | KATHPURIYA  | ALMORA       | 263643  | Upper Prima   | Department    | U.P.S. KAYAL  | Uttarakhand | 5090610602 | KAYALA      |
| HAWALBAG  | CHITAI      | ALMORA       | 263601  | Primary       | Department    | P.S. MAAT     | Uttarakhand | 5090613101 | MAAT        |
| HAWALBAG  | NAGARKHET   | ALMORA       | 263601  | Primary       | Department    | P.S. PANCHD   | Uttarakhand | 5090615305 | BADRESHWA   |
| HAWALBAG  | NAGARKHET   | ALMORA       | 263601  | Primary       | Private Unaid | SARSWATI S    | Uttarakhand | 5090614803 | BALESHWAR   |
| HAWALBAG  | NAGARKHET   | ALMORA       | 263601  | Pr. with Up.F | Private Unaid | SHARDA PUE    | Uttarakhand | 5090614707 | VIVEKANANI  |
| HAWALBAG  | KHATYARI    | ALMORA       | 263601  | Primary       | Private Unaid | HOLY HANS I   | Uttarakhand | 5090619801 | KHAGMARA    |
| DEWAL     | MUNDOLI     | CHAMOLI      | 246427  | Primary       | Department    | PS KULING     | Uttarakhand | 5020901801 | KULING      |
| HAWALBAG  | CHITAI      | ALMORA       | 263601  | Primary       | Department    | P.S. BHULYU   | Uttarakhand | 5090601501 | BHULYURA    |
| HAWALBAG  | SYALIDHAR   | ALMORA       | 263601  | Upper Pr. an  | Department    | G.G.H.S. RAI  | Uttarakhand | 5090603702 | RAILAKOT    |
| HAWALBAG  | SYALIDHAR   | ALMORA       | 263601  | Primary       | Department    | P.S. GHURSO   | Uttarakhand | 5090603901 | GHURSON     |
| HAWALBAG  | SHITALAKHE  | ALMORA       | 263678  | Primary       | Department    | P.S. SALLA R. | Uttarakhand | 5090606001 | SALLA RAUT  |
| HAWALBAG  | KATHPURIYA  | ALMORA       | 263643  | Primary       | Department    | P.S. BANGSA   | Uttarakhand | 5090610401 | BANGSAR     |
| HAWALBAG  | NAGARKHET   | ALMORA       | 263601  | Upper Prima   | Department    | JUNIOR GOP    | Uttarakhand | 5090614501 | NANDADEVI   |
| HAWALBAG  | CHITAI      | ALMORA       | 263601  | Up. Pr. Secon | Department    | G.I.C. DEENA  | Uttarakhand | 5090612903 | DEENAPANI   |
| HAWALBAG  | CHITAI      | ALMORA       | 263601  | Primary       | Department    | P.S. GADHOL   | Uttarakhand | 5090612801 | GADHOLI     |
| DEWAL     | MUNDOLI     | CHAMOLI      | 246427  | Primary       | Department    | PS BANK       | Uttarakhand | 5020901501 | BANK        |
| HAWALBAG  | TANI        | ALMORA       | 263643  | Primary       | Department    | P.S. KATARN   | Uttarakhand | 5090601901 | KATARMAL    |
| HAWALBAG  | MAHATGAOI   | ALMORA       | 263636  | Up. Pr. Secon | Department    | G.I.C. CHAUR  | Uttarakhand | 5090603102 | BHANARGAG   |
| HAWALBAG  | KHATYARI    | ALMORA       | 263601  | Primary       | Department    | P.S. SARSON   | Uttarakhand | 5090604401 | SARSON      |
| HAWALBAG  | KHATYARI    | ALMORA       | 263601  | Primary       | Private Unaid | Model Public  | Uttarakhand | 5090605606 | DUGALKHOL   |
| HAWALBAG  | KHATYARI    | ALMORA       | 263601  | Primary       | Private Unaid | ALMORA PU     | Uttarakhand | 5090604904 | LODHIYA     |
| HAWALBAG  | SHITALAKHE  | ALMORA       | 263678  | Up. Pr. Secon | Department    | G.I.C. SHITAL | Uttarakhand | 5090606003 | SALLA RAUT  |
| HAWALBAG  | GWALAKOT    | ALMORA       | 263689  | Primary       | Department    | P.S. JYOLSYU  | Uttarakhand | 5090606901 | BHAGTOLA    |
| HAWALBAG  | DAULAGHAT   | ALMORA       | 263655  | Primary       | Department    | P.S. BHAINSE  | Uttarakhand | 5090608901 | RANKHILA    |

Click on the Download button

You can search your UDISE code through your area PIN Code

Enter your School Area Pincode and Search for your School by PIN Code

**Click on the This** is My School button

Enter your first name in Field 1 and your last name in Field 2