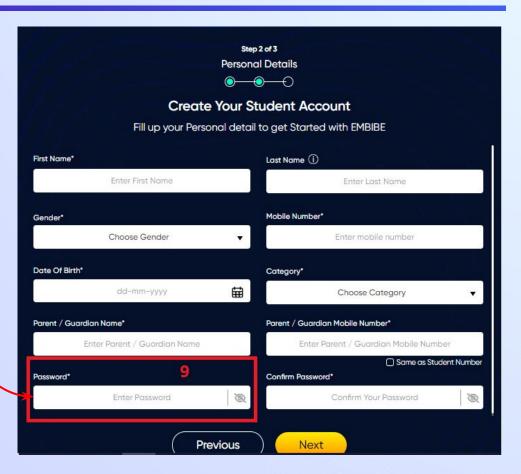

Select your gender from the dropdown

**Enter your mobile** number in Field 4

Step 2 of 3 **Personal Details** 

**Previous** 

Next

Enter a password of your choice for the Embibe **Student App login in Field 9** 

Re-enter the password to confirm it in Field 10

After clicking on the **Next** button, you will receive a 6-digit OTP on your registered mobile number

Verify your mobile number Enter the OTP cent to Verify OTP Resend OTP