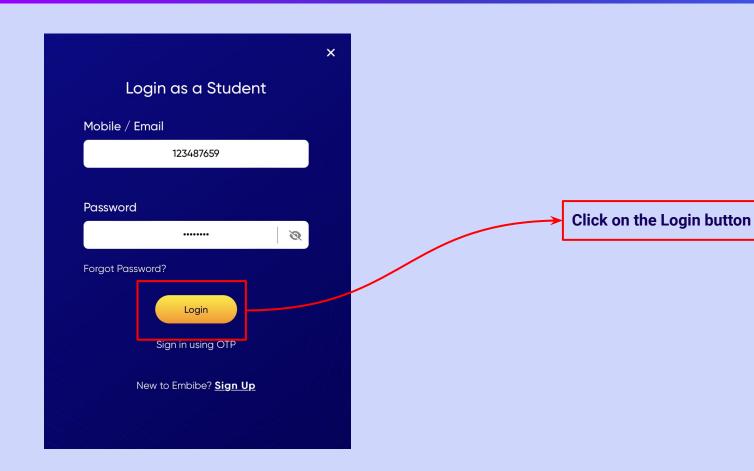

you have not received the OTP in under 15 seconds, click on Resend OTP.











If you don't have any device(s) available at home, then select the option "I don't have any device at home"





If you have internet access at home, kindly select Yes. Otherwise, select No





If the above-mentioned device(s) is used only by you, select Yes. Otherwise, select No





Select the board of your school





Select the class you are studying in from the drop down















### You will land on the homepage of the Embibe Student App







# STEP-BY-STEP LOGIN PROCESS TO EMBIBE STUDENT PLATFORM

#### STEP 1

# Open any web browser in your device.





### Type the **URL** <a href="https://gov.embibe.com/uttarakhand">https://gov.embibe.com/uttarakhand</a> in the browser.























## You will land on the homepage of the Embibe Student App



# STEP-BY-STEP PROCESS TO DOWNLOAD EMBIBE STUDENT APP

#### Step-by-step process to download Embibe Student App

**Embibe App** 



**Click Login** 



Download the app in

your phone

**REGISTERED** 

**Mobile Number** 

### STEP 5-8 Step-by-step process to download Embibe Student App

Proceed





recommendations on

Whatsapp

**Start Embibing** 



# (e)

### **Delivering personalised learning to every student!**

LEARN PRACTICE TEST ACHIEVE



- Video-based learning aligned with vour reference books
- Owned high-resolution 3D animated explainer videos
- Feature videos curated from YouTube to enhance learning 25K+ videos on the platform
- 9K+ owned videos



- Adaptive Al-powered practice
- Practice from popular books
- P