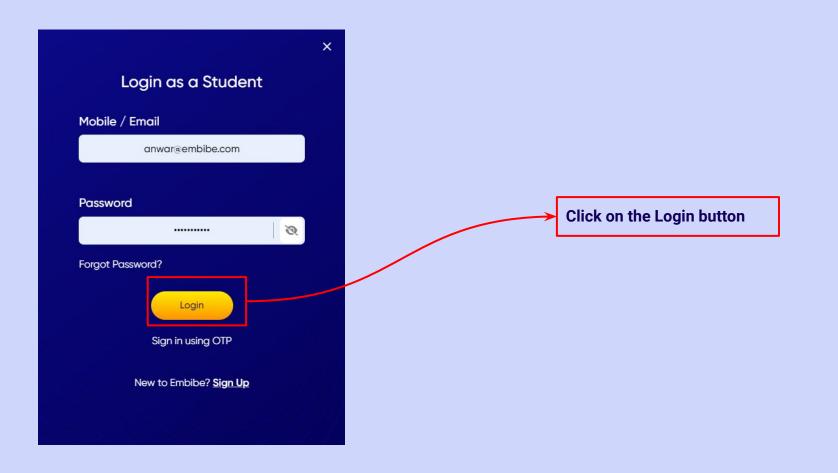

on for every achiever in the land of Munshi Prem Chand Journey of making every student self-reliant through excellent education

Student Login



English

Student

Educator

Personalised Learning for 6th to 12th Uttar Pradesh Board & Many More Exams

**9th UPMSP** 

th UPMSP

Student Registration

8th UPMSP

10th UPMSP

11th UPMSP





C EMBIBE

Delivering personalised education for every achiever in the land of Munshi Prem Chand Journey of making every student self-reliant through excellent education



Click on the Student Login button

Student Registration C Student Login

Personalised Learning for

#### 6th to 12th Uttar Pradesh Board & Many More Exams

th UPMSP

٠

8th UPMSP

9th UPMSP

10th UPMSP

11th UPMSP

### **STEP 5** Enter the **Mobile Number/Email ID** and **Password**.







## You will land on the homepage of the Embibe Student App



# STEP-BY-STEP PROCESS TO DOWNLOAD EMBIBE STUDENT APP



**Open App and** 

**Click Login** 



Go To Play Store

Search For Embibe App Click to install and Download the app in your phone

Proceed



Start Embibing



Enter REGISTERED Mobile Number Opt in for personalized recommendations on Whatsapp



# STUDENT APP Delivering personalised learning to every student!

PRACTICE

LEARN



- Video-based learning aligned with your reference books
- Owned high-resolution 3D animated explainer videos
- Feature videos curated from YouTube to enhance learning 25K+ videos on the platform



- Adaptive AI-powered practice
- Practice from popular books
- Practice previous year's questions
- Created over 2.5M questions



- Chapter, subjec