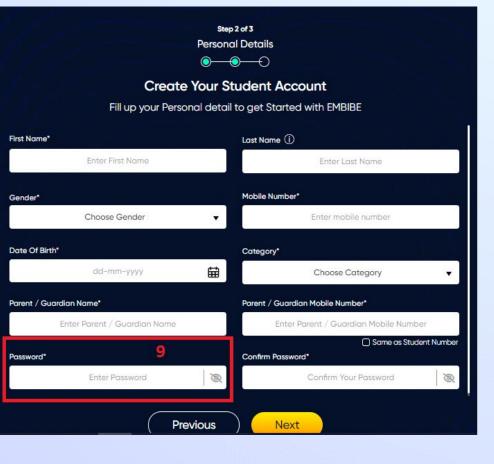

## **STEP 12** Create your **Student Account** by providing your personal details. Enter your name.

Step 2 of 3 **Personal Details**  $\bigcirc \bigcirc \bigcirc \frown \bigcirc$ Create Your Student Account Fill up your Personal detail to get Started with EMBIBE Last Name (i) First Name\* Enter First Name Enter Last Name Enter your first name in Field 1 Gender\* Mobile Number\* Choose Gender Enter mobile number and your last name in Field 2 Ŧ Date Of Birth\* Category' ⊞ Choose Category dd-mm-yyyy • Parent / Guardian Name\* Parent / Guardian Mobile Number\* Enter Parent / Guardian Name Enter Parent / Guardian Mobile Number Same as Student Number Confirm Password\* Password\* 0 Enter Password 0 Confirm Your Password Previous Next By signing up, you agree to our Terms and Conditions

Select your gender from the dropdown

|                    |                        | Your Stude        |                                     |           |
|--------------------|------------------------|-------------------|-------------------------------------|-----------|
|                    | Fill up your Persc     | onal detail to ge | t Started with EMBIBE               |           |
| First Name*        |                        | Last              | Name ()                             |           |
| -                  |                        |                   |                                     |           |
| Gender*            | 3                      | Mobi              | le Number*                          |           |
|                    | Choose Gender          | · ·               | Enter mobile number                 |           |
|                    | Male                   | Cate              | gory*                               |           |
|                    | Female                 |                   | Choose Category                     |           |
|                    | Transgender            |                   |                                     |           |
| Fulency odululariy |                        | Parer             | nt / Guardian Mobile Number*        |           |
| Enter              | Parent / Guardian Name |                   | Enter Parent / Guardian Mobile Numb |           |
| Password*          |                        | Confi             | U Same as Stud                      | aent Numt |
|                    | Enter Password         | 8                 | Confirm Your Password               | 100       |
|                    |                        |                   |                                     |           |

Select your date of

**Calendar in Field 5** 

birth from the

Same as Student Number

Q

Confirm Your Password

By signing up, you agree to our Terms and Conditions

R

# **STEP 16** Choose the **category** you are assigned to.

# **STEP 17** Enter either of your **parent/guardian names**.

names in Field 7

•

Q

Same as Student Number

**Personal Details**  $\bigcirc \bigcirc \bigcirc \bigcirc \bigcirc$ **Create Your Student Account** Fill up your Personal detail to get Started with EMBIBE Last Name (i) First Name\* Enter First Name Enter Last Name Enter either of your parent Mobile Number\* Gender\* Choose Gender Enter mobile number v Date Of Birth\* Category\* ti dd-mm-yyyy Choose Category Parent / Guardian Name\* Parent / Guardian Mobile Number\* Enter Parent / Guardian Name Enter Parent / Guardian Mobile Number Password\* Confirm Password\* Enter Password Q Confirm Your Password

# **STEP 18** Enter your **parent/guardian's mobile number**.

Enter a password of your choice for the Embibe Student App login in Field 9