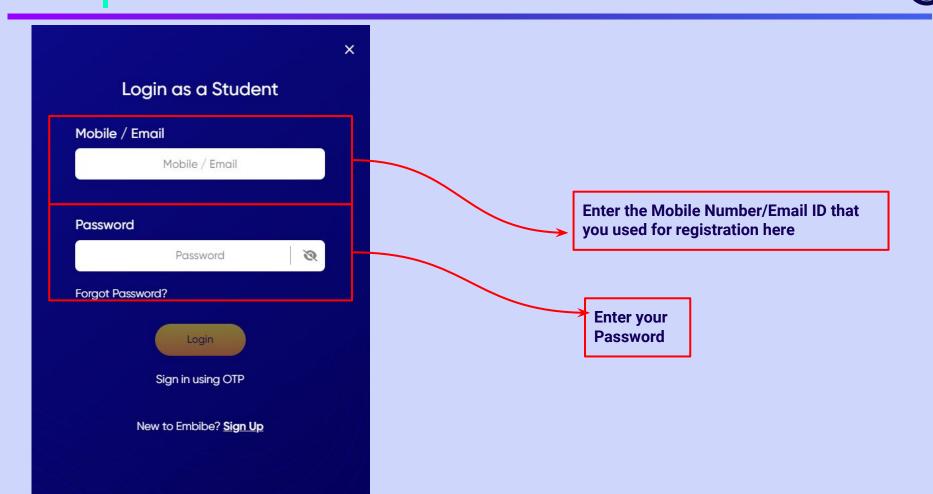

cation for every achiever in the land of Munshi Prem Chand Journey of making every student self-reliant through excellent education

Student Login



English

Student

Educator

Personalised Learning for 6th to 12th Uttar Pradesh Board & Many More Exams

**9th UPMSP** 

th UPMSP

Student Registration

8th UPMSP

10th UPMSP

11th UPMSP





C EMBIBE

Delivering personalised education for every achiever in the land of Munshi Prem Chand Journey of making every student self-reliant through excellent education



Click on the Student Login button

Student Registration C Student Login

Personalised Learning for

#### 6th to 12th Uttar Pradesh Board & Many More Exams

th UPMSP

٠

8th UPMSP

9th UPMSP

10th UPMSP

11th UPMSP

### **STEP 5** Enter the **Mobile Number/Email ID** and **Password**.







## You will land on the homepage of the Embibe Student App



# STEP-BY-STEP PROCESS TO DOWNLOAD EMBIBE STUDENT APP



**Open App and** 

**Click Login** 



Go To Play Store

Search For Embibe App Click to install and Download the app in your phone

Proceed



Start Embibing



Enter REGISTERED Mobile Number Opt in for personalized recommendations on Whatsapp



# STUDENT APP Delivering personalised learning to every student!

PRACTICE

LEARN



- Video-based learning aligned with your reference books
- Owned high-resolution 3D animated explainer videos
- Feature videos curated from YouTube to enhance learning 25K+ videos on the platform



- Adaptive AI-powered practice
- Practice from popular books
- Practice previous year's questions
- Created over 2.5M questions



- Chapter, su