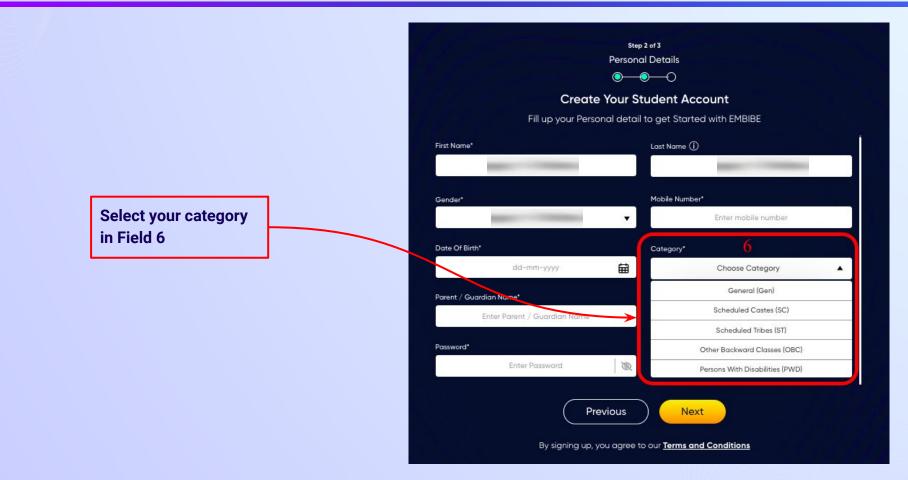

n Name |                   | Enter Parent / Guardian Mobile Numb |           |
| Password*          |                        | Confi             | U Same as Stud                      | aent Numt |
|                    | Enter Password         | 8                 | Confirm Your Password               | 100       |
|                    |                        |                   |                                     |           |





Select your date of

**Calendar in Field 5** 

birth from the



Same as Student Number

Q

Confirm Your Password

By signing up, you agree to our Terms and Conditions

R

Previous

Confirm Password\*

Next

Name 5

11 12 10

 $\ll$ 

Su

13

20

2 3 4

16

27 28 29 30 31

17 18 19

22 23 24 25 26

# **STEP 16** Choose the **category** you are assigned to.





# **STEP 17** Enter either of your **parent/guardian names**.

names in Field 7



•

Q

Same as Student Number

**Personal Details**  $\bigcirc \bigcirc \bigcirc \bigcirc \bigcirc$ **Create Your Student Account** Fill up your Personal detail to get Started with EMBIBE Last Name (i) First Name\* Enter First Name Enter Last Name Enter either of your parent Mobile Number\* Gender\* Choose Gender Enter mobile number v Date Of Birth\* Category\* ti dd-mm-yyyy Choose Category Parent / Guardian Name\* Parent / Guardian Mobile Number\* Enter Parent / Guardian Name Enter Parent / Guardian Mobile Number Password\* Confirm Password\* Enter Password Q Confirm Your Password

Step 2 of 3

Previous

Next

# **STEP 18** Enter your **parent/guardian's mobile number**.







Enter a password of your cho