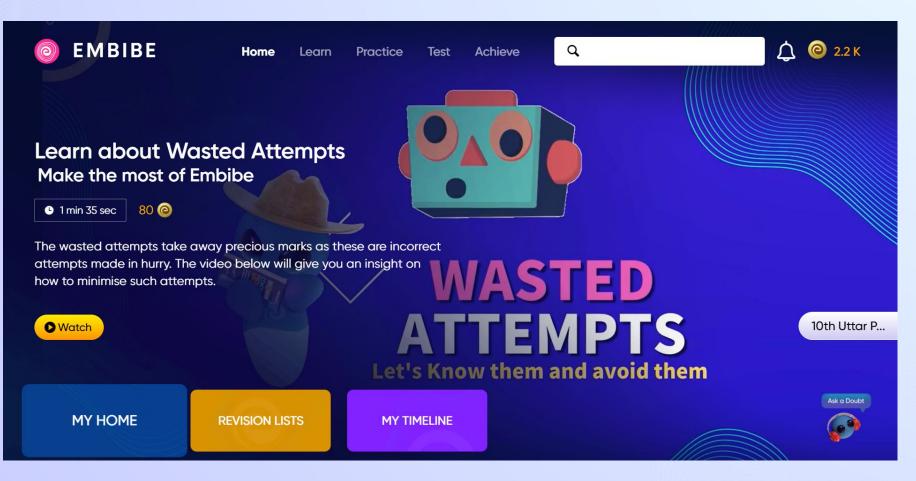

of making every student self-reliant through excellent education

Student Login



English

Student

Educator

Personalised Learning for 6th to 12th Uttar Pradesh Board & Many More Exams

**9th UPMSP** 

th UPMSP

Student Registration

8th UPMSP

10th UPMSP

11th UPMSP





C EMBIBE

Delivering personalised education for every achiever in the land of Munshi Prem Chand Journey of making every student self-reliant through excellent education



Click on the Student Login button

Student Registration C Student Login

Personalised Learning for

#### 6th to 12th Uttar Pradesh Board & Many More Exams

th UPMSP

٠

8th UPMSP

9th UPMSP

10th UPMSP

11th UPMSP

### **STEP 5** Enter the **Mobile Number/Email ID** and **Password**.







## You will land on the homepage of the Embibe Student App



# STEP-BY-STEP PROCESS TO DOWNLOAD EMBIBE STUDENT APP



**Open App and** 

**Click Login** 



Go To Play Store

Search For Embibe App Click to install and Download the app in your phone

Proceed



Start Embibing



Enter REGISTERED Mobile Number Opt in for personalized recommendations on Whatsapp



# STUDENT APP Delivering personalised learning to every student!

PRACTICE

LEARN



- Video-based learning aligned with your reference books
- Owned high-resolution 3D animated explainer videos
- Feature videos curated from YouTube to enhance learning 25K+ videos on the platform



- Adaptive AI-powered practice
- Practice from popular books
- Practice previous year's questions
- Created over 2.5M questions



- Chapter, subject, and full tests
- Attempt previous years
   papers
- Create