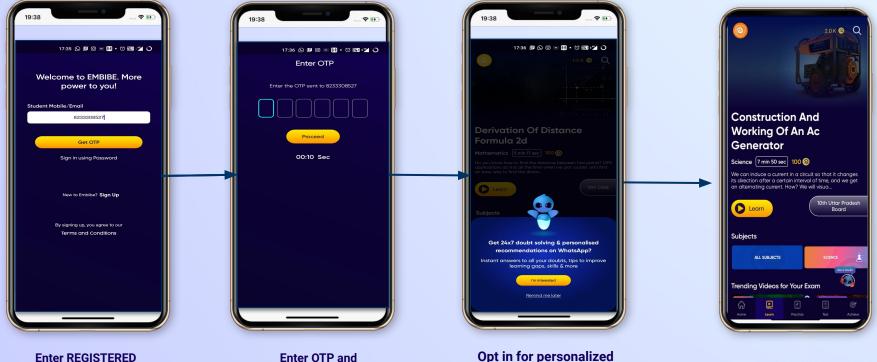

# STEP-BY-STEP PROCESS TO DOWNLOAD EMBIBE STUDENT APP

**Open App and** 

**Click Login** 

Go To Play Store

Search For Embibe App Click to install and Download the app in your phone

Proceed

Start Embibing

Enter REGISTERED Mobile Number Opt in for personalized recommendations on Whatsapp