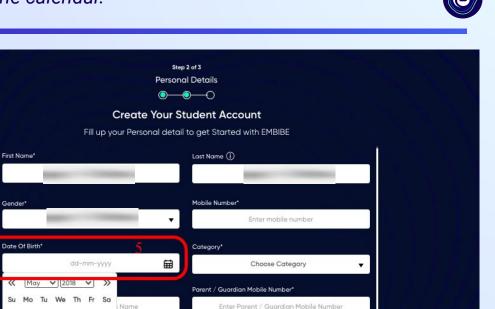

Select your date of

**Calendar in Field 5** 

birth from the

Same as Student Number

Q

Confirm Your Password

By signing up, you agree to our Terms and Conditions

R

Previous

Confirm Password\*

Next

Name 5

11 12 10

 $\ll$ 

Su

13

20

2 3 4

16

27 28 29 30 31

17 18 19

22 23 24 25 26