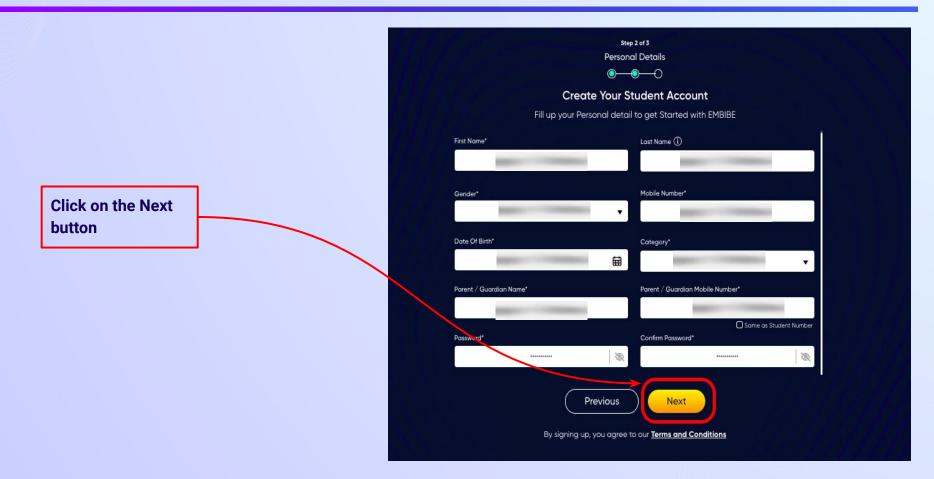

## **STEP 12** Create your **Student Account** by providing your personal details. Enter your name.

Step 2 of 3 **Personal Details**  $\bigcirc \bigcirc \bigcirc \frown \bigcirc$ Create Your Student Account Fill up your Personal detail to get Started with EMBIBE Last Name (i) First Name\* Enter First Name Enter Last Name Enter your first name in Field 1 Gender\* Mobile Number\* Choose Gender Enter mobile number and your last name in Field 2 Ŧ Date Of Birth\* Category' ⊞ Choose Category dd-mm-yyyy • Parent / Guardian Name\* Parent / Guardian Mobile Number\* Enter Parent / Guardian Name Enter Parent / Guardian Mobile Number Same as Student Number Confirm Password\* Password\* 0 Enter Password 0 Confirm Your Password Previous Next By signing up, you agree to our Terms and Conditions

Click on the Proceed button