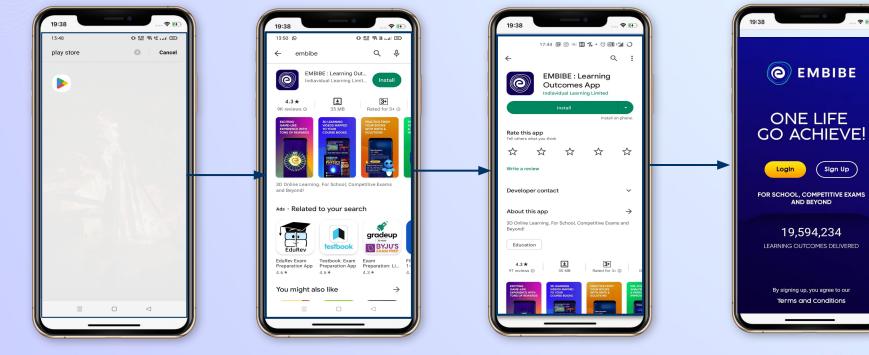

# STEP-BY-STEP PROCESS TO DOWNLOAD EMBIBE STUDENT APP

**Open App and** 

**Click Login** 

Go To Play Store

Search For Embibe App Click to install and Download the app in your phone

Proceed

Start Embibing

Enter REGISTERED Mobile Number Opt in for personalized recommendations on Whatsapp