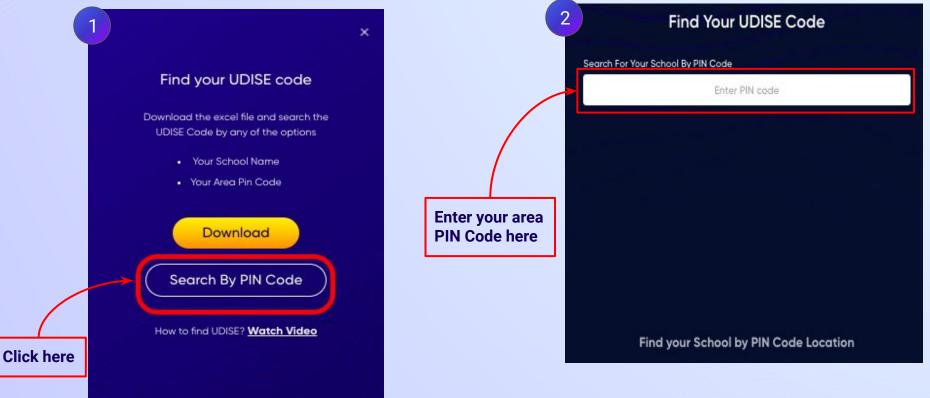

# **STEP 8** Click on the **Search by PIN Code** button.

Enter your School Area Pincode and Search for your

**School by PIN Code** 

You can search your UDISE code through your area PIN Code

| 1<br>Find Your UDISE Code                   |                                     | 2 Find Your UDISE Code Search For Your School By PIN Code                  |   |
|---------------------------------------------|-------------------------------------|----------------------------------------------------------------------------|---|
| Search For Your School By PIN Code          |                                     | 123456                                                                     | × |
| 123456 ×                                    | Select your school from the list of | 23 results                                                                 |   |
| By PIN Code                                 | schools that populates here         | SHRI VIDYANIKETAN HS SHORAPUR<br>29330831209                               | > |
|                                             |                                     | KAILASH PATEL PUBLIC INTER COLLEGE UGU UNNAO<br>09260400123                | > |
|                                             | $\rightarrow$                       | COMPOSITE SCHOOL CHANDAN PURA<br>09031017402                               | > |
|                                             |                                     | DR. B.R. AMBEDKAR VIDYA MANDIR<br>09031014118                              | > |
| The drop down will show the                 |                                     | BABU HARINATH SINGH SISODIYA V.P. I.C. JHARSAWA<br>FATEHPUR<br>09460100140 | > |
| schools mapped with the<br>entered PIN code |                                     | EGS SEDANA KA PURA<br>23040310016                                          | > |