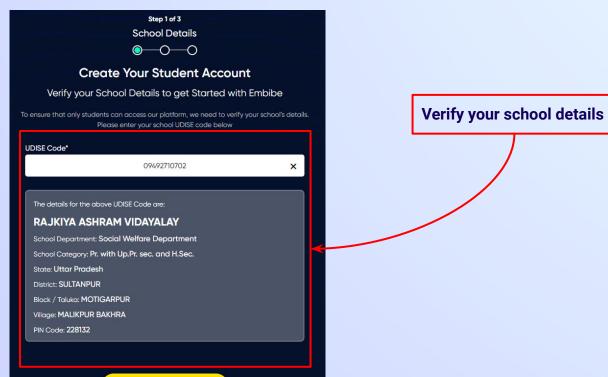

## **STEP 5** Enter **UDISE Code** of your school (If you know it).

Step 1 of 3 School Details **Create Your Student Account** Verify your School Details to get Started with Embibe If the UDISE code is not known, then To ensure that only students can access our platform, we need to verify your school's details. click on "Find your Please enter your school UDISE code below **UDISE code**" UDISE Code\* ater your UDISE code Find your UDISE code