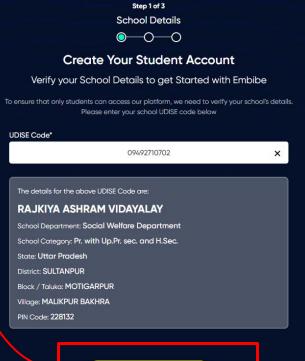

## **STEP 5** Enter **UDISE Code** of your school (If you know it).

Step 1 of 3 School Details **Create Your Student Account** Verify your School Details to get Started with Embibe If the UDISE code is not known, then To ensure that only students can access our platform, we need to verify your school's details. click on "Find your Please enter your school UDISE code below **UDISE code**" UDISE Code\* ater your UDISE code Find your UDISE code