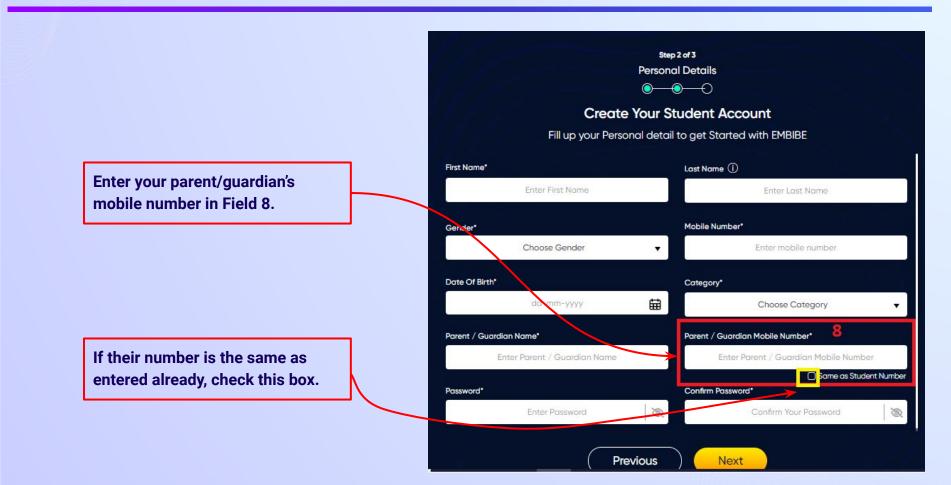

# **STEP 17** Enter either of your **parent/guardian names**.

names in Field 7

•

Q

Same as Student Number

**Personal Details**  $\bigcirc \bigcirc \bigcirc \bigcirc \bigcirc$ **Create Your Student Account** Fill up your Personal detail to get Started with EMBIBE Last Name (i) First Name\* Enter First Name Enter Last Name Enter either of your parent Mobile Number\* Gender\* Choose Gender Enter mobile number v Date Of Birth\* Category\* ti dd-mm-yyyy Choose Category Parent / Guardian Name\* Parent / Guardian Mobile Number\* Enter Parent / Guardian Name Enter Parent / Guardian Mobile Number Password\* Confirm Password\* Enter Password Q Confirm Your Password

# **STEP 18** Enter your **parent/guardian's mobile number**.

Enter a password of your choice for the Embibe Student App login in Field 9