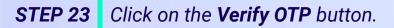

### Verify your mobile number

Enter the OTP sent to

Verify OTP Resend OTP Click on the Verify OTP button **STEP 24** Enter the details of the **Personal Device and Internet Connection** available.

Select the