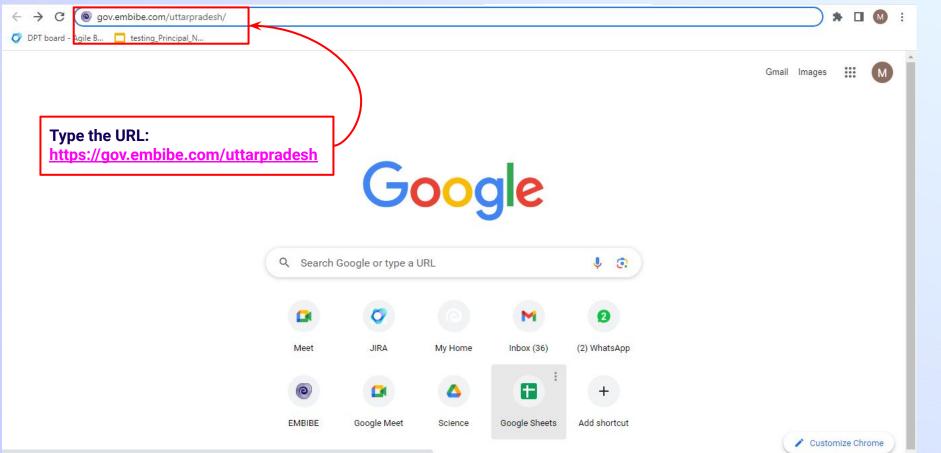

# **STEP 2** Type the **URL** <u>https://gov.embibe.com/uttarpradesh</u> in the browser.

https://docs.google.com/spreadsheets/d/1\_HKJ0B1T7NYNouiBQBvz8N6QudcnYFegbNhvcRB6L1Y/edit#gid=446546102

٠

### **STEP 2** Type the **URL** <u>https://gov.embibe.com/uttarpradesh</u> in the browser.

https://docs.google.com/spreadsheets/d/1\_HKJ0B1T7NYNouiBQBvz8N6QudcnYFegbNhvcRB6L1Y/edit#gid=446546102

٠