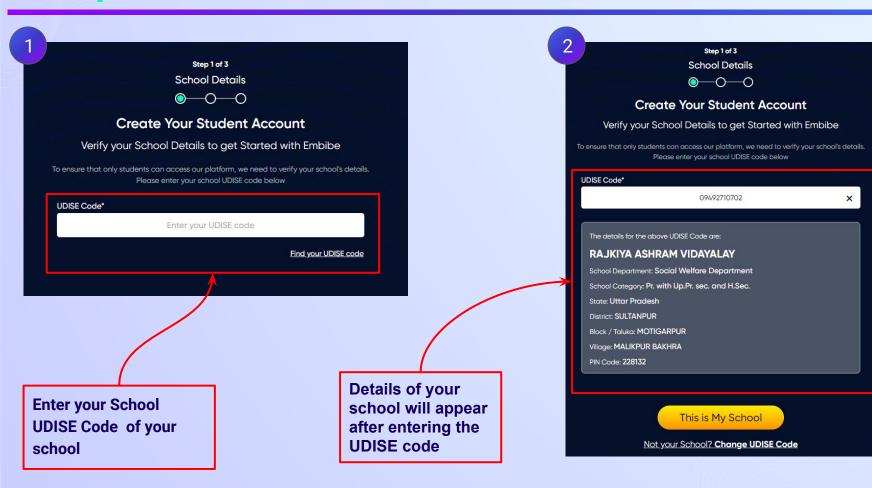

## **STEP 5** Enter **UDISE Code** of your school (If you know it).

Step 1 of 3 School Details **Create Your Student Account** Verify your School Details to get Started with Embibe If the UDISE code is not known, then To ensure that only students can access our platform, we need to verify your school's details. click on "Find your Please enter your school UDISE code below **UDISE code**" UDISE Code\* ater your UDISE code Find your UDISE code

This is My School

Not your School? Change UDISE Code

## **Click on the This** is My School button

This is My School Not your School? Change UDISE Code