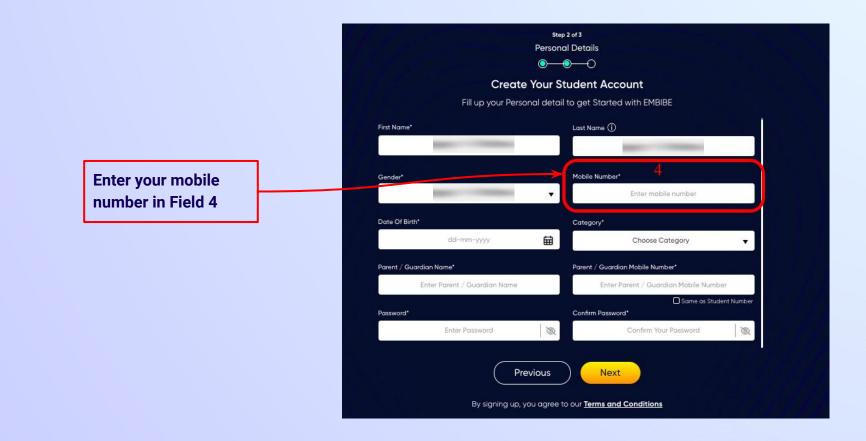

## **STEP 12** Create your **Student Account** by providing your personal details. Enter your name.

Step 2 of 3 **Personal Details**  $\bigcirc \bigcirc \bigcirc \frown \bigcirc$ Create Your Student Account Fill up your Personal detail to get Started with EMBIBE Last Name (i) First Name\* Enter First Name Enter Last Name Enter your first name in Field 1 Gender\* Mobile Number\* Choose Gender Enter mobile number and your last name in Field 2 Ŧ Date Of Birth\* Category' ⊞ Choose Category dd-mm-yyyy • Parent / Guardian Name\* Parent / Guardian Mobile Number\* Enter Parent / Guardian Name Enter Parent / Guardian Mobile Number Same as Student Number Confirm Password\* Password\* 0 Enter Password 0 Confirm Your Password Previous Next By signing up, you agree to our Terms and Conditions

Select your gender from the dropdown

|                    |                        | Your Stude        |                                     |           |
|--------------------|------------------------|-------------------|-------------------------------------|-----------|
|                    | Fill up your Persc     | onal detail to ge | t Started with EMBIBE               |           |
| First Name*        |                        | Last              | Name ()                             |           |
| -                  |                        |                   |                                     |           |
| Gender*            | 3                      | Mobi              | le Number*                          |           |
|                    | Choose Gender          | · ·               | Enter mobile number                 |           |
|                    | Male                   | Cate              | gory*                               |           |
|                    | Female                 |                   | Choose Category                     |           |
|                    | Transgender            |                   |                                     |           |
| Fulency odululariy |                        | Parer             | nt / Guardian Mobile Number*        |           |
| Enter              | Parent / Guardian Name |                   | Enter Parent / Guardian Mobile Numb |           |
| Password*          |                        | Confi             | U Same as Stud                      | aent Numt |
|                    | Enter Password         | 8                 | Confirm Your Password               | 100       |
|                    |                        |                   |                                     |           |