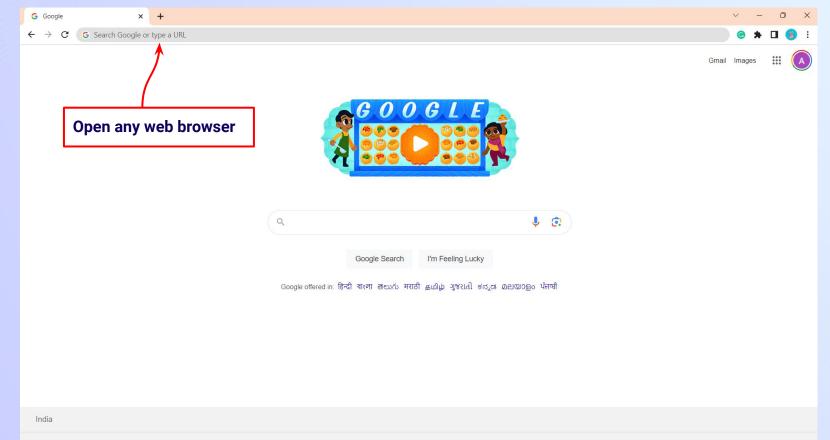

No, I share my Parent's Device(s) Select the board of your school Yes, I have my own Device(s) Your Class / Classes Details ~ Select Your School Board\* Class / Classes\* Choose Class / Classes . Section" Note: Careful attention to detail leads to the best learning experience. Please make sure you have added all of your details correctly Proceed

**STEP 29** Select the **class** you are studying in.

0

Select the class you are studying in from the drop down







**STEP 31** Select the **medium of instruction** in your school.





**STEP 32** Click on the **Proceed** button.





Click on the Proceed button

## You will land on the homepage of the Embibe Student App







# STEP-BY-STEP LOGIN PROCESS TO EMBIBE STUDENT PLATFORM

## **STEP 1** Open **any web browser** in your device.





### **STEP 2** Type the **URL** <u>https://gov.embibe.com/uttarpradesh</u> in the browser.





https://docs.google.com/spreadsheets/d/1\_HKJ0B1T7NYNouiBQBvz8N6QudcnYFegbNhvcRB6L1Y/edit#gid=446546102

٠



#### C EMBIBE

Delivering personalised education for every achiever in the land of Munshi Prem Chand Journey of making every student self-reliant through excellent education

Student Login



English

Student

Educator

Personalised Learning for 6th to 12th Uttar Pradesh Board & Many More Exams

**9th UPMSP** 

th UPMSP

Student Registration

8th UPMSP

10th UPMSP

11th UPMSP





C EMBIBE

Delivering personalised education for every achiever in the land of Munshi Prem Chand Journey of making every student self-reliant through excellent education



Click on the Student Login button

S