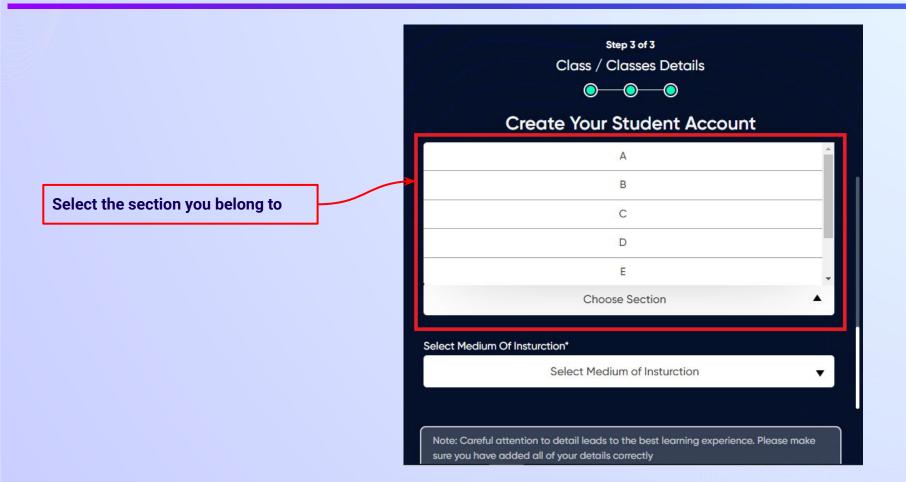

o the best learning experience. Please make sure you have added all of your details correctly

Proceed

If the above-mentioned device(s) is used only by you, select Yes. Otherwise, select No



# 0 **Create Your Student Account** Fill up your Class / Classes detail to get Started with EMBIBE Are any of these Device(s) your own?\* No, I share my Parent's Device(s) Select the board of your school Yes, I have my own Device(s) Your Class / Classes Details ~ Select Your School Board\* Class / Classes\* Choose Class / Classes . Section" Note: Careful attention to detail leads to the best learning experience. Please make sure you have added all of your details correctly Proceed

**STEP 29** Select the **class** you are studying in.

0

Select the class you are studying in from the drop down







**STEP 31** Select the **medium of instruction** in your school.





**STEP 32** Click on the **Proceed** button.





Click on the Proceed button

## You will land on the homepage of the Embibe Student App







# STEP-BY-STEP LOGIN PROCESS TO EMBIBE STUDENT PLATFORM

## **STEP 1** Open **any web browser** in your device.





### **STEP 2** Type the **URL** <u>https://gov.embibe.com/uttarpradesh</u> in the browser.





https://docs.google.com/spreadsheets/d/1\_HKJ0B1T7NYNouiBQBvz8N6QudcnYFegbNhvcRB6L1Y/edit#gid=446546102

٠



#### C EMBIBE

Delivering personalised education for every achiever in the land of Munshi Prem Chand Journey of making every student self-reliant through excellent education

Student Login



English

Student

Educator

Personalised Learning for 6th to 12th Ut