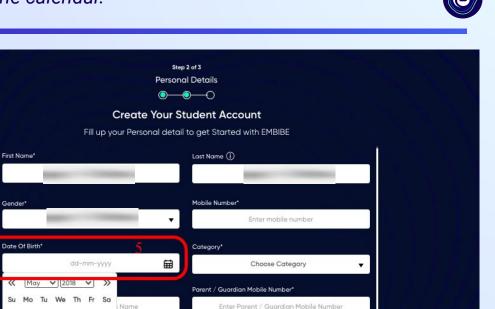

Select your date of

**Calendar in Field 5** 

birth from the

Same as Student Number

Q

Confirm Your Password

By signing up, you agree to our Terms and Conditions

R

20

2 3 4

16

27 28 29 30 31

17 18 19

22 23 24 25 26