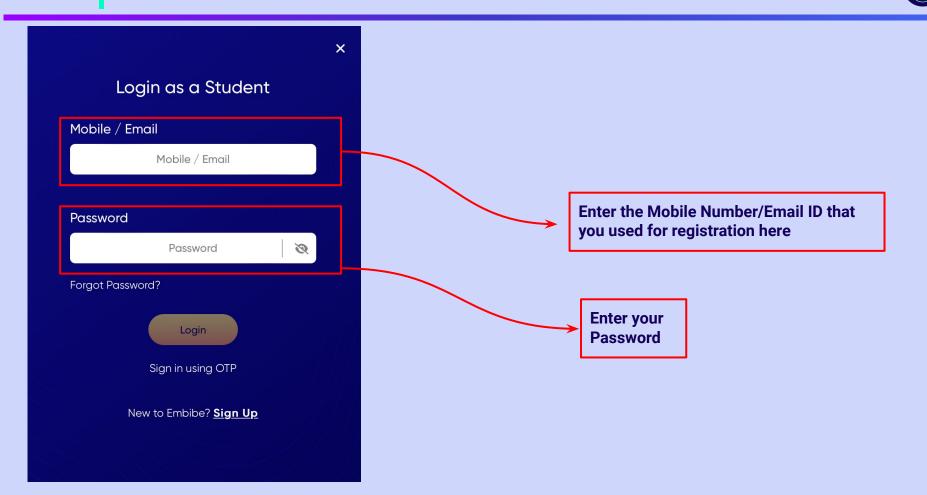

orrectly Proceed

**STEP 29** Select the **class** you are studying in.

0

Select the class you are studying in from the drop down







**STEP 31** Select the **medium of instruction** in your school.





**STEP 32** Click on the **Proceed** button.





Click on the Proceed button

### You will land on the homepage of the Embibe Student App







# STEP-BY-STEP LOGIN PROCESS TO EMBIBE STUDENT PLATFORM

### **STEP 1 Open any web browser in your device.**





STEP 2





.



#### 

Student Registration

8th WBCHSE

**Delivering personalised** education for every achiever in the land of Rabindranath Tagore Journey of making every student self-reliant through excellent education

Student Login

9th WBCHSE









#### **STEP 5** Enter the **Mobile Number/Email ID** and **Password**.







### You will land on the homepage of the Embibe Student App





## STEP-BY-STEP PROCESS TO DOWNLOAD EMBIBE STUDENT APP



Sign Up

**Open App and** 

**Click Login** 



**Go To Play Store** 

**Search For Embibe App** 

Click to install and Download the app in your phone



**Start Embibing** 



Enter REGISTERED Mobile Number Enter OTP and Proceed Opt in for personalized recommendations on Whatsapp



## STUDENT APP Delivering personalised learning to every student!

PRACTICE

LEARN



- Video-based learning aligned with your reference books
- Owned high-resolution 3D animated explainer videos
- Feature videos curated from YouTube to enhance learning 25K+ videos on the platform



- Adaptive AI-powered practice
- Practice from popular books
- Practice previous year's questions
- C