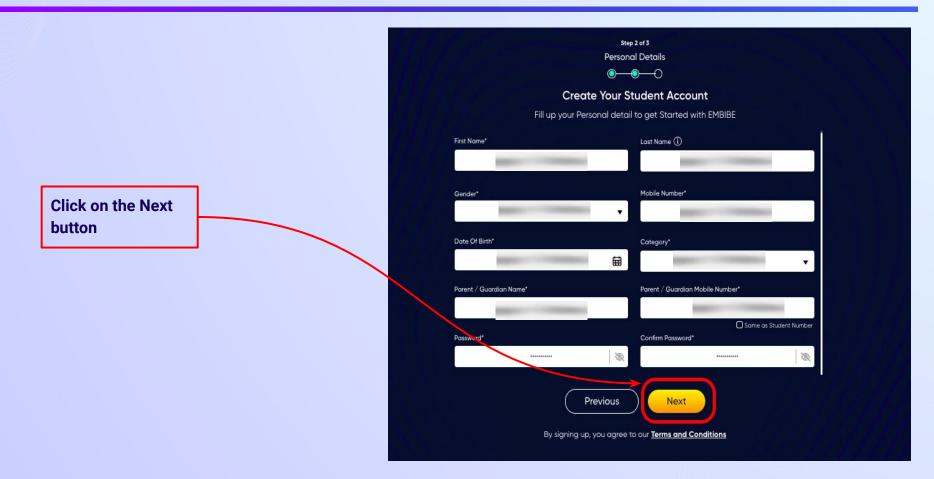

er

**Personal Details**  $\bigcirc \bigcirc \bigcirc \bigcirc \bigcirc$ **Create Your Student Account** Fill up your Personal detail to get Started with EMBIBE Last Name () First Name\* Enter First Name Enter Last Name Enter either of your parent Mobile Number\* Gender\* Choose Gender Enter mobile number v Date Of Birth\* Category\* ti dd-mm-yyyy Choose Category Parent / Guardian Name\* Parent / Guardian Mobile Number\* Enter Parent / Guardian Name Enter Parent / Guardian Mobile Number Password\* Confirm Password\* Enter Password Q Confirm Your Password

Step 2 of 3

Previous

Next

# **STEP 18** Enter your **parent/guardian's mobile number**.







Enter a password of your choice for the Embibe Student App login in Field 9



# **STEP 20** Re-enter and **confirm your password**.









0

After clicking on the **Next** button, you will receive a 6-digit OTP on your registered mobile number

If you have not received the OTP in under 15 seconds, click on Resend OTP.

| Verify OTP |  |
|------------|--|
| Resend OTP |  |

Verify your mobile number

Enter the OTP sent to

Enter the 6-digit OTP received on your registered mobile number





#### Verify your mobile number

Enter the OTP sent to

Verify OTP Resend OTP Click on the Verify OTP button **STEP 24** Enter the details of the **Personal Device and Internet Connection** available.

Select the

device(s)

available at home



 $\odot$  $\bigcirc$ **Create Your Student Account** Fill up your Class / Classes detail to get Started with EMBIBE Personal Device and Internet Details ~ Do you have the following Device(s) at Ho