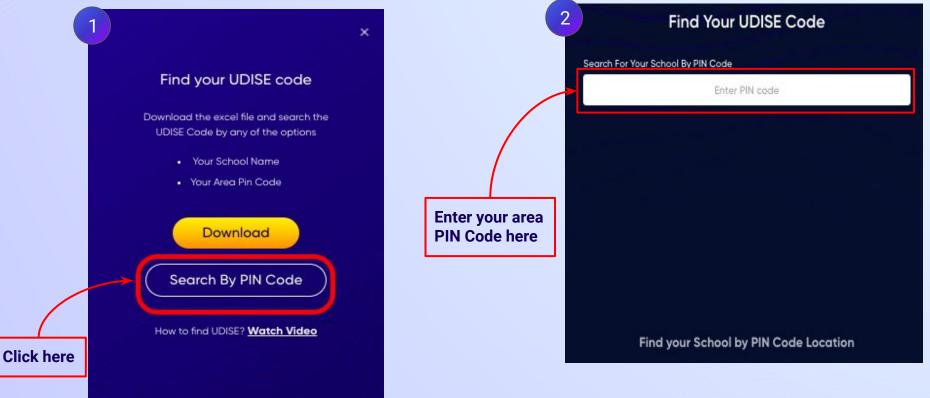

# **STEP 8** Click on the **Search by PIN Code** button.

Enter your School Area Pincode and Search for your

**School by PIN Code** 

You can search your UDISE code through your area PIN Code

|                                                     |                                     | Find Your UDISE Code                    |   |
|-----------------------------------------------------|-------------------------------------|-----------------------------------------|---|
| 1 Find Your UDISE Code                              |                                     | 2<br>search For Your School By PIN Code |   |
| Search For Your School By PIN Code                  |                                     | 722146                                  | × |
| 722146 ×                                            | Select your school from the list of | 78 results                              |   |
| By PIN Code                                         | schools that<br>populates here      | KUMIDYA RADHAMADHAB MSK<br>19130101803  | > |
| BANKURA-I, BANKURA, West Bengal                     |                                     | BHALUK-SUNDA P.S<br>19130101001         | > |
|                                                     |                                     | DEBAGRAM PRIMARY SCHOOL<br>19130101202  | > |
|                                                     |                                     | PAIRA VIKURDIHI P.S<br>19130102201      | > |
|                                                     |                                     | DEB-PURUNDI P.S<br>19130101201          | > |
| The drop down will show the schools mapped with the |                                     | KHAP SHYAMPUR JR. H.S<br>19130102503    | > |
| entered PIN code                                    |                                     | KALABOTI P.S<br>19130101301             | > |