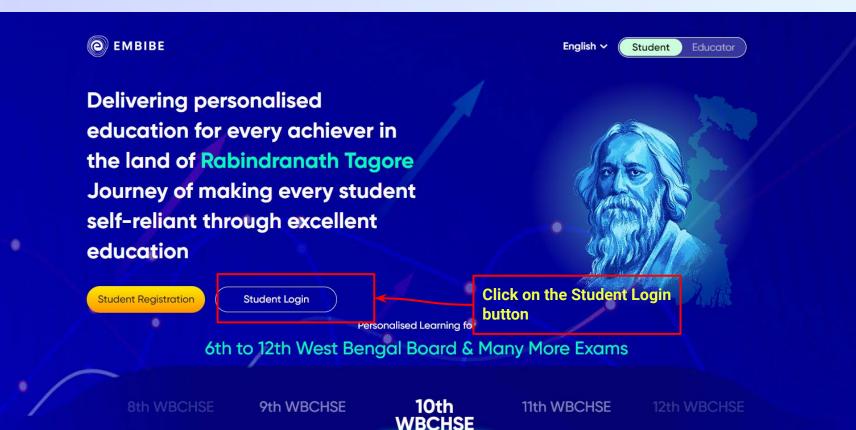

Delivering personalised education for every achiever in the land of Rabindranath Tagore Journey of making every student self-reliant through excellent education

Student Login

6th to 12th West Bengal Board & Many More Exams

English >

Student

Educator

STEP 2

### 

Student Registration

8th WBCHSE

**Delivering personalised** education for every achiever in the land of Rabindranath Tagore Journey of making every student self-reliant through excellent education

Student Login

Personalised Learning for 6th to 12th West Bengal Board & Many More Exams

8th WBCHSE

**Student Registration** 

9th WBCHSE

Student Login

11th WBCHSE

12th WBCHSE

×