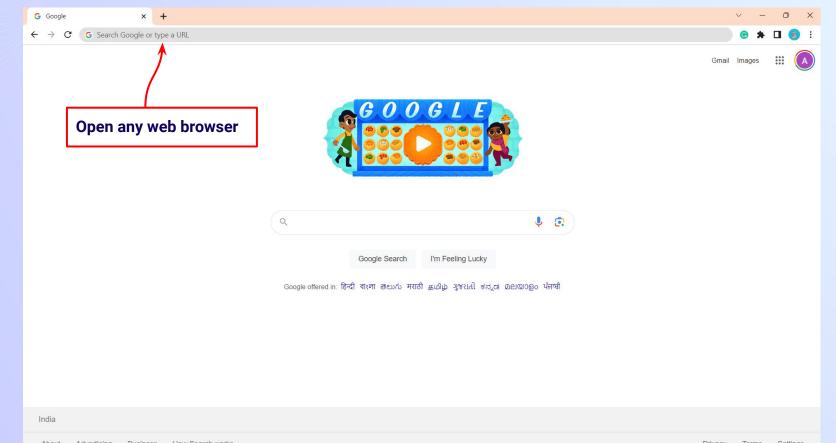

* No, I share my Parent's Device(s) Select the board of your school Yes, I have my own Device(s) Your Class / Classes Details ~ Select Your School Board\* Class / Classes\* Choose Class / Classes . Section" Note: Careful attention to detail leads to the best learning experience. Please make sure you have added all of your details correctly Proceed

**STEP 29** Select the **class** you are studying in.

0

Select the class you are studying in from the drop down







**STEP 31** Select the **medium of instruction** in your school.





**STEP 32** Click on the **Proceed** button.





Click on the Proceed button

### You will land on the homepage of the Embibe Student App







# STEP-BY-STEP LOGIN PROCESS TO EMBIBE STUDENT PLATFORM

### **STEP 1 Open any web browser in your device.**





STEP 2





.



#### 

Student Registration

8th WBCHSE

**Delivering personalised** education for every achiever in the land of Rabindranath Tagore Journey of making every student self-reliant through excellent education

Student Login

9th WBCHSE









#### **STEP 5** Enter the **Mobile Number/Email ID** and **Password**.







### You will land on the homepage of the Embibe Student App





## STEP-BY-STEP PROCESS TO DOWNLOAD EMBIBE STUDENT APP



Sign Up

**Open App and** 

**Click Login** 



**Go To Play Store** 

**Search For Embibe App** 

Click to install and Download the app in your phone



**Start Embibing** 



Enter REGISTERED Mobile Number Enter OTP and Proceed Opt in for personalized recommendations on Whatsapp



## STUDENT APP Delivering personalised learning to ev