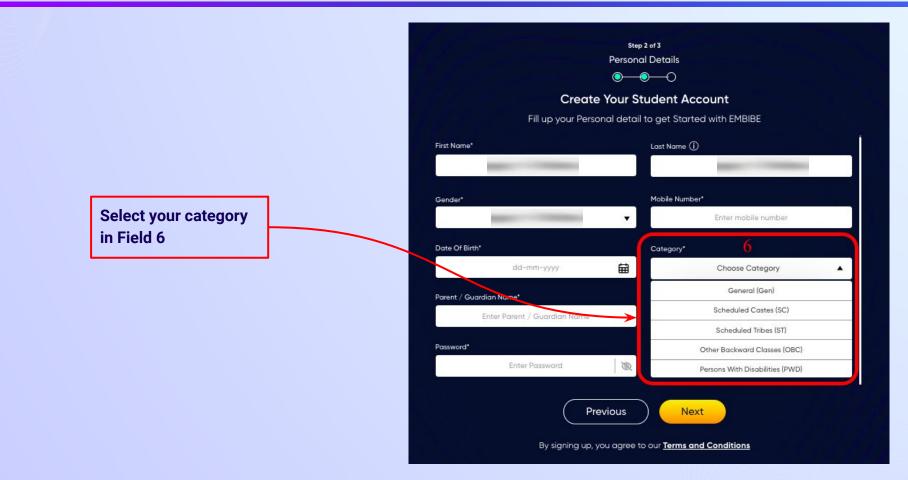

n Name |                   | Enter Parent / Guardian Mobile Numb |           |
| Password*          |                        | Confi             | U Same as Stud                      | aent Numt |
|                    | Enter Password         | 8                 | Confirm Your Password               | 100       |
|                    |                        |                   |                                     |           |





Select your date of

**Calendar in Field 5** 

birth from the



Same as Student Number

Q

Confirm Your Password

By signing up, you agree to our Terms and Conditions

R

Previous

Confirm Password\*

Next

Name 5

11 12 10

 $\ll$ 

Su

13

20

2 3 4

16

27 28 29 30 31

17 18 19

22 23 24 25 26

# **STEP 16** Choose the **category** you are assigned to.





# **STEP 17** Enter either of your **parent/guardian names**.

names in Field 7



•

Q

Same as Student Number

**Personal Details**  $\bigcirc \bigcirc \bigcirc \bigcirc \bigcirc$ **Create Your Student Account** Fill up your Personal detail to get Started with EMBIBE Last Name () First Name\* Enter First Name Enter Last Name Enter either of your parent Mobile Number\* Gender\* Choose Gender Enter mobile number v Date Of Birth\* Category\* ti dd-mm-yyyy Choose Category Parent / Guardian Name\* Parent / Guardian Mobile Number\* Enter Parent / Guardian Name Enter Parent / Guardian Mobile Number Password\* Confirm Password\* Enter Password Q Confirm Your Password

Step 2 of 3

Previous

Next

# **STEP 18** Enter your **parent/guardian's mobile number**.







Enter a password of your choi