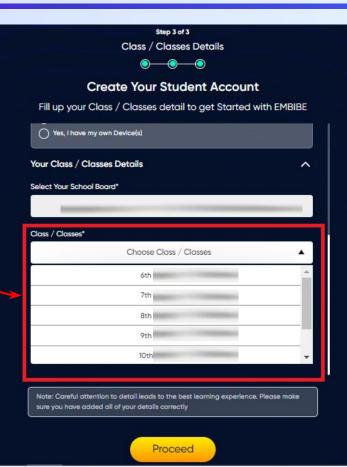

**STEP 29** Select the **class** you are studying in.

0

Select the class you are studying in from the drop down

**STEP 31** Select the **medium of instruction** in your school.

**STEP 32** Click on the **Proceed** button.

Click on the Proceed button