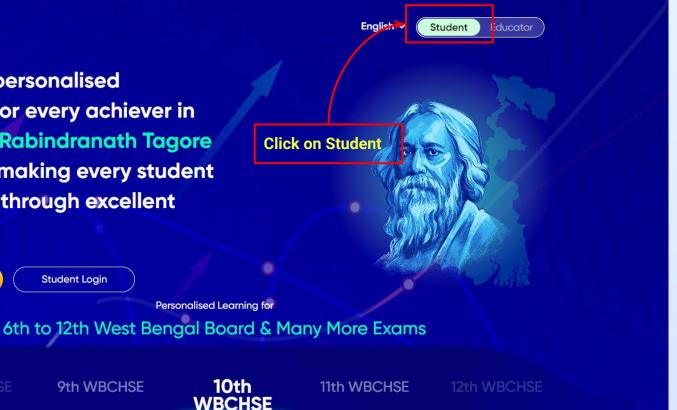

er to experience the platform to its full potential, you must register on the Embibe platform first.

While registering as a student you need to add the following:

- UDISE Code of your school
- Devices available



Delivering personalised education for every achiever in the land of Rabindranath Tagore Journey of making every student self-reliant through excellent education



Student Login

6th to 12th West Bengal Board & Many More Exams

English >

Student

Educator









STEP 2







# **STEP-BY-STEP** REGISTRATION ONTO THE EMBIBE STUDENT PLATFORM

.



### 

Student Registration

8th WBCHSE

**Delivering personalised** education for every achiever in the land of Rabindranath Tagore Journey of making every student self-reliant through excellent education

Student Login

9th WBCHSE







.

Delivering personalised education for every achiever in the land of Rabindranath Tagore Journey of making every student self-reliant through excellent education



**Click on Student Registration** 

Personalised Learning for 6th to 12th West Bengal Board & Many More Exams

8th WBCHSE

**Student Registration** 

9th WBCHSE

Student Login



11th WBCHSE

12th WBCHSE



×

Step 1 of 3

**School Details** 

 $\bigcirc - \bigcirc - \bigcirc$ 

19130100104





Step 1 of 3 School Details **Create Your Student Account** Verify your School Details to get Started with Embibe If the UDISE code is not known, then To ensure that only students can access our platform, we need to verify your school's details. click on "Find your Please enter your school UDISE code below **UDISE code**" UDISE C