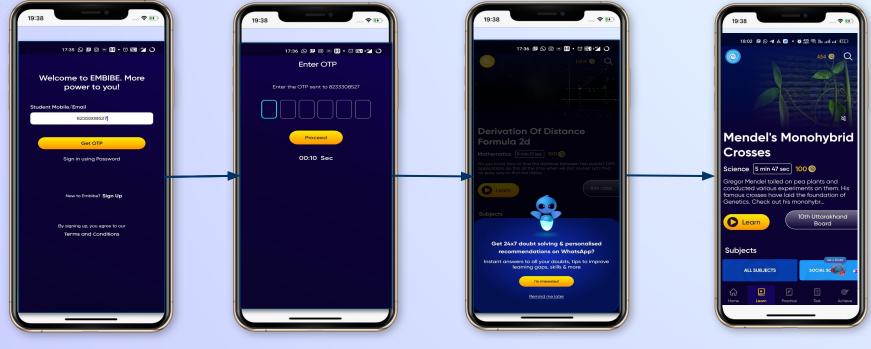

Enter REGISTERED Mobile Number Enter OTP and Proceed Opt in for personalized recommendations on Whatsapp

## STUDENT APP Delivering personalised learning to every student!

PRACTICE

LEARN

- Video-based learning aligned with your reference books
- Owned high-resolution 3D animated explainer videos
- Feature videos curated from YouTube to enhance learning 25K+ videos on the platform