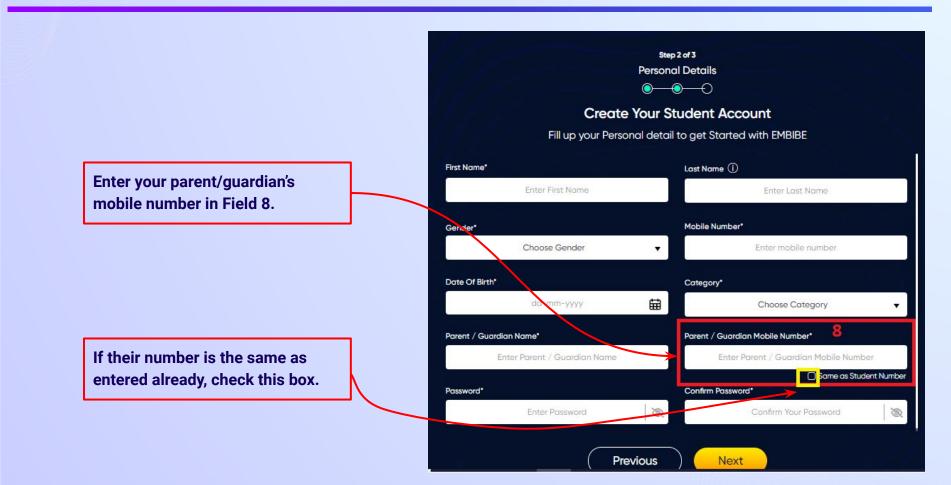

# **STEP 17** Enter either of your **parent/guardian names**.

names in Field 7

•

Q

Same as Student Number

**Personal Details**  $\bigcirc \bigcirc \bigcirc \bigcirc \bigcirc$ **Create Your Student Account** Fill up your Personal detail to get Started with EMBIBE Last Name () First Name\* Enter First Name Enter Last Name Enter either of your parent Mobile Number\* Gender\* Choose Gender Enter mobile number v Date Of Birth\* Category\* ti dd-mm-yyyy Choose Category Parent / Guardian Name\* Parent / Guardian Mobile Number\* Enter Parent / Guardian Name Enter Parent / Guardian Mobile Number Password\* Confirm Password\* Enter Password Q Confirm Your Password

# **STEP 18** Enter your **parent/guardian's mobile number**.

Enter a password of your choice for the Embibe Student App login in Field 9