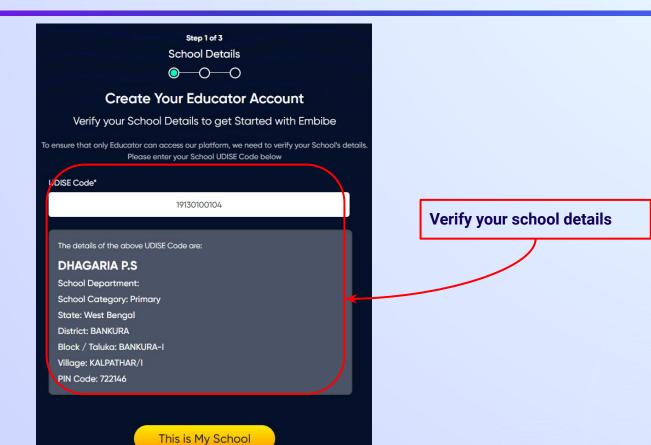

# **STEP 10** Verify your school details.

This is My School

Not your School? Change UDISE Code

## **STEP 11** Click on the **This is My School** button.

Step 1 of 3 School Details 0-0-0 **Create Your Educator Account** Verify your School Details to get Started with Embibe To ensure that only Educator can access our platform, we need to verify your School's details. Please enter your School UDISE Code below UDISE Code\* 19130100104 The details of the above UDISE Code are: **DHAGARIA P.S** School Department: School Category: Primary State: West Bengal District: BANKURA Block / Taluka: BANKURA-I Village: KALPATHAR/I PIN Code: 722146

Click on the This is My School button