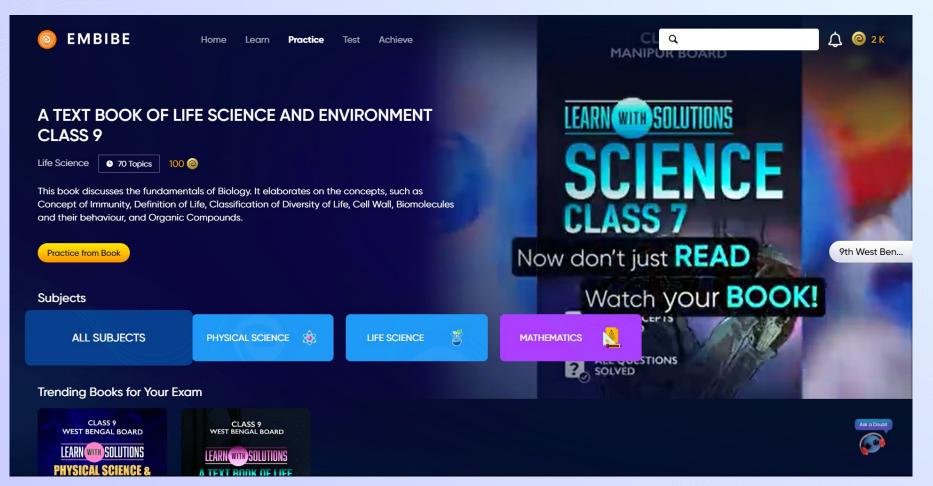

## STUDENT APP Delivering personalised learning to every student!

PRACTICE

LEARN

- Video-based learning aligned with your reference books
- Owned high-resolution 3D animated explainer videos
- Feature videos curated from YouTube to enhance learning 25K+ videos on the platform

- Adaptive AI-powered practice
- Practice from popular books
- Practice previous year's questions
- Created over 2.5M questions

- Chapter, subject, and full tests
- Attempt previous years
  papers
- Create your own test.
- Over 54K preset tests

**ACHIEVE** 

- Leveraging a diagnostic test to assess knowledge gaps
- Predicting improvement in scores basis learning pace
- Creating a personalized achievement journey
- Getting students to start their journey & playing back progress