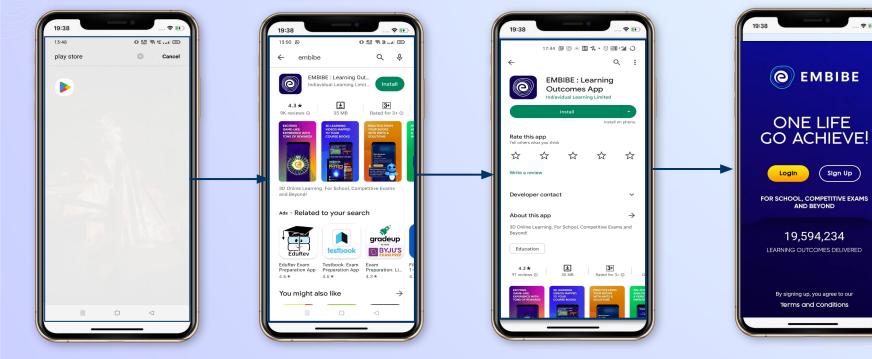

## STEP-BY-STEP PROCESS TO DOWNLOAD EMBIBE STUDENT APP

Sign Up

**Open App and** 

**Click Login** 

**Go To Play Store** 

**Search For Embibe App** 

Click to install and Download the app in your phone

**Start Embibing** 