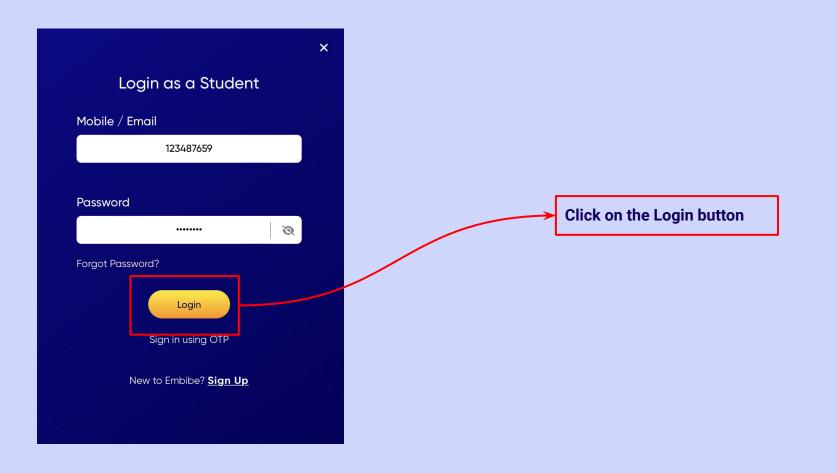

ctly Proceed

**STEP 29** Select the **class** you are studying in.

0

Select the class you are studying in from the drop down







**STEP 31** Select the **medium of instruction** in your school.





**STEP 32** Click on the **Proceed** button.





Click on the Proceed button

### You will land on the homepage of the Embibe Student App







# STEP-BY-STEP LOGIN PROCESS TO EMBIBE STUDENT PLATFORM

### **STEP 1 Open any web browser in your device.**





STEP 2





.



#### 

Student Registration

8th WBCHSE

**Delivering personalised** education for every achiever in the land of Rabindranath Tagore Journey of making every student self-reliant through excellent education

Student Login

9th WBCHSE









#### **STEP 5** Enter the **Mobile Number/Email ID** and **Password**.







### You will land on the homepage of the Embibe Student App





## STEP-BY-STEP PROCESS TO DOWNLOAD EMBIBE STUDENT APP



Sign Up

**Open App and** 

**Click Login** 



**Go To Play Store** 

**Search For Embibe App** 

Click to install and Download the app in your phone



**Start Embibing** 



Enter REGISTERED Mobile Number Enter OTP and Proceed Opt in for personalized recommendations on Whatsapp



## STUDENT APP Delivering personalised learning to every student!

PRACTICE

LEARN



- Video-based learning aligned with your reference books
- Owned high-resolution 3D animated explainer videos
- Feature videos curated from YouTube to enhance learning 25K+ videos on the platform



- Adaptive AI-powered practice
- Practice from popular books
- Practice previous year's questions
- Creat