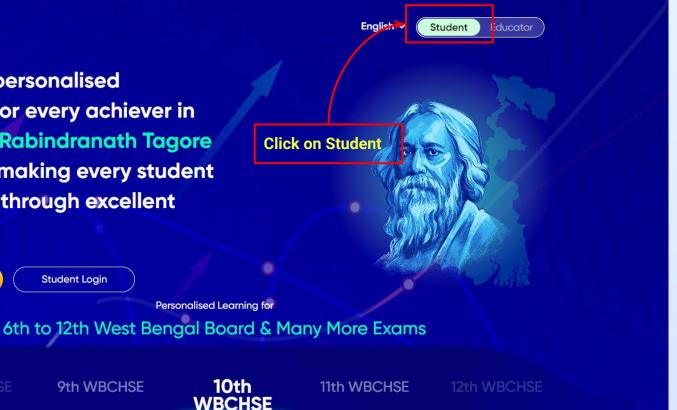

best learning experience. Please make sure you have added all of your details correctly Proceed

**STEP 29** Select the **class** you are studying in.

0

Select the class you are studying in from the drop down







**STEP 31** Select the **medium of instruction** in your school.





**STEP 32** Click on the **Proceed** button.





Click on the Proceed button

### You will land on the homepage of the Embibe Student App







# STEP-BY-STEP LOGIN PROCESS TO EMBIBE STUDENT PLATFORM

### **STEP 1 Open any web browser in your device.**





STEP 2





.



#### 

Student Registration

8th WBCHSE

**Delivering personalised** education for every achiever in the land of Rabindranath Tagore Journey of making every student self-reliant through excellent education

Student Login

9th WBCHSE









#### **STEP 5** Enter the **Mobile Number/Email ID** and **Password**.







### You will land on the homepage of the Embibe Student App





## STEP-BY-STEP PROCESS TO DOWNLOAD EMBIBE STUDENT APP



Sign Up

**Open App and** 

**Click Login** 



**Go To Play Store** 

**Search For Embibe App** 

Click to install and Download the app in your phone



**Start Embibing** 



Enter REGISTERED Mobile Number Enter OTP and Proceed Opt in for personalized recommendations on Whatsapp



## STUDENT APP Delivering personalised learning to every student!

PRACTICE

LEARN



- Video-based learning aligned with your reference books
- Owned high-resolution 3D animated explainer videos
- Feature videos curated from YouTube to enhance learning 25K+ videos on the platform



- Adaptive AI-powered