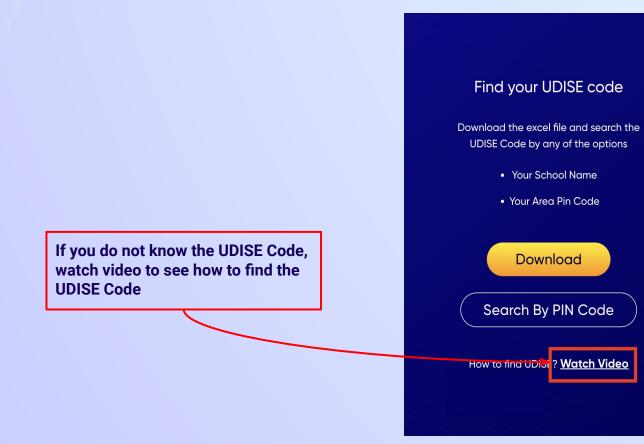

#### Find your UDISE code

Download the excel file and search the UDISE Code by any of the options

- Your School Name
- Your Area Pin Code

Download Search By PIN Code

How to find UDISE? Watch Video

| blockName | clusterName  | districtName | pincode | schoolCategory   | schoolManagement    | schoolName          | stateName   | udiseCode   | villageName |
|-----------|--------------|--------------|---------|------------------|---------------------|---------------------|-------------|-------------|-------------|
| BANKURA-I | KALPATHAR BI | BANKURA      | 722146  | Primary          | Department of Educa | DHAGARIA P.S        | West Bengal | 19130100104 | KALPATHAR/I |
| BANKURA-I | KALPATHAR BI | BANKURA      | 722136  | Primary          | Department of Educa | CHINGRA P.S         | West Bengal | 19130100401 | KALPATHAR/I |
| BANKURA-I | KALPATHAR BI | BANKURA      | 722136  | Primary          | Department of Educa | KUSHTORE DHABAN P.S | West Bengal | 19130100103 | KALPATHAR/I |
| BANKURA-I | ANDARTHOLE   | BANKURA      | 722146  | Upper Primary of | Department of Educa | KUMIDYA RADHAMADH   | West Bengal | 19130101803 | ANDARTHOL   |
| BANKURA-I | KALPATHAR BI | BANKURA      | 722146  | Primary          | Department of Educa | CHHENDUA P.S        | West Bengal | 19130100201 | KALPATHAR/  |
| BANKURA-I | KALPATHAR BI | BANKURA      | 722139  | Upper Primary of | Department of Educa | BARABAGAN MSK       | West Bengal | 19130100704 | KALPATHAR/  |
| BANKURA-I | ANDARTHOLE   | BANKURA      | 722136  | Primary          | Department of Educa | DHOBARGRAM P.S      | West Bengal | 19130102305 | ANDARTHOL   |
| BANKURA-I | KALPATHAR BI | BANKURA      | 722146  | Primary          | Department of Educa | LANGALBERIA P.S     | West Bengal | 19130100102 | KALPATHAR/I |
| BANKURA-I | KALPATHAR BI | BANKURA      | 722139  | Primary          | Department of Educa | RANGAMATI BASULITOI | West Bengal | 19130100901 | KALPATHAR/I |
| BANKURA-I | KALPATHAR BI | BANKURA      | 722146  | Primary          | Department of Educa | BHALUK-SUNDA P.S    | West Bengal | 19130101001 | KALPATHAR/  |
| BANKURA-I | KALPATHAR BI | BANKURA      | 722146  | Primary          | Department of Educa | GANGTORA P.S        | West Bengal | 19130100301 | KALPATHAR/I |
| BANKURA-I | ANDARTHOLE   | BANKURA      | 722136  | Primary          | Department of Educa | SUNUK-PAHARI P.S    | West Bengal | 19130102301 | ANDARTHOL   |
| BANKURA-I | KALPATHAR BI | BANKURA      | 722136  | Primary          | Department of Educa | HETYASOLE P.S       | West Bengal | 19130100501 | KALPATHAR/  |
| BANKURA-I | ANDARTHOLE   | BANKURA      | 722146  | Primary          | Department of Educa | PAIRA VIKURDIHI P.S | West Bengal | 19130102201 | ANDARTHOL   |
| BANKURA-I | KALPATHAR BI | BANKURA      | 722136  | Primary          | Department of Educa | KASHIBEDYA P.S      | West Bengal | 19130100701 | KALPATHAR/  |
| BANKURA-I | KALPATHAR BI | BANKURA      | 722136  | Upper Pr. and S  | Department of Educa | CHINGRA HIGH SCHOOL | West Bengal | 19130100105 | KALPATHAR/I |
| BANKURA-I | KALPATHAR BI | BANKURA      | 722139  | Primary          | Department of Educa | JAMBEDIA SSK        | West Bengal | 19130100703 | KALPATHAR/  |
| BANKURA-I | ANDARTHOLE   | BANKURA      | 722146  | Primary          | Department of Educa | DEBAGRAM PRIMARY S  | West Bengal | 19130101202 | ANDARTHOL   |
| BANKURA-I | KALPATHAR BI | BANKURA      | 722146  | Up. Pr. Seconda  | Department of Educa | KALAPATHAR BINAPANI | West Bengal | 19130101003 | KALPATHAR/  |
| BANKURA-I | KALPATHAR BI | BANKURA      | 722139  | Primary          | Department of Educa | BELIA P.S           | West Bengal | 19130100801 | KALPATHAR/  |
| BANKURA-I | KALPATHAR BI | BANKURA      | 722146  | Primary          | Department of Educa | SALUNI P.S          | West Bengal | 19130100601 | KALPATHAR/  |
| BANKURA-I | ANDARTHOLE   | BANKURA      | 722146  | Primary          | Department of Educa | NUTANGRAM P.S       | West Bengal | 19130101601 | ANDARTHOL   |
| BANKURA-I | ANCHURI GIRI | BANKURA      | 722132  | Primary          | Department of Educa | HIR P.S             | West Bengal | 19130104402 | ANCHURI/I   |
| BANKURA-I | KENJAKURA D  | BANKURA      | 722139  | Primary          | Department of Educa | MANAHARAPUR SATYAY  | West Bengal | 19130103803 | KENJAKURA/  |
| BANKURA-I | ANCHURI GIRI | BANKURA      | 722146  | Primary          | Department of Educa | PATALKHURI P.S      | West Bengal | 19130107101 | JAGADALLA-I |

Click on the Download button

# **STEP 8** Click on the **Search by PIN Code** button.

Enter your School Area Pincode and Search for your

**School by PIN Code** 

You can search your UDISE code through your area PIN Code

|                                                     |                                     | Find Your UDISE Code                    |   |
|-----------------------------------------------------|-------------------------------------|-----------------------------------------|---|
| 1 Find Your UDISE Code                              |                                     | 2<br>search For Your School By PIN Code |   |
| Search For Your School By PIN Code                  |                                     | 722146                                  | × |
| 722146 ×                                            | Select your school from the list of | 78 results                              |   |
| By PIN Code                                         | schools that<br>populates here      | KUMIDYA RADHAMADHAB MSK<br>19130101803  | > |
| BANKURA-I, BANKURA, West Bengal                     |                                     | BHALUK-SUNDA P.S<br>19130101001         | > |
|                                                     |                                     | DEBAGRAM PRIMARY SCHOOL<br>19130101202  | > |
|                                                     |                                     | PAIRA VIKURDIHI P.S<br>19130102201      | > |
|                                                     |                                     | DEB-PURUNDI P.S<br>19130101201          | > |
| The drop down will show the schools mapped with the |                                     | KHAP SHYAMPUR JR. H.S<br>19130102503    | > |
| entered PIN code                                    |                                     | KALABOTI P.S<br>19130101301             | > |